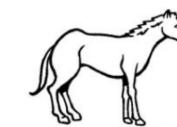

Q3. The plans below show a theatre in 2010 and 2012. Summarise the information by selecting and reporting the main features and making comparisons where relevant.

Q4. The diagram below gives information on the evolution of the horse. Summarize the information by selecting and reporting the main features, and make comparisons where relevant.

Eohippus - 40 million years ago

Mesohippus - 30 million years ago

Mcrychippus - 15 million years ago

Horse - modern