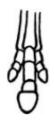

Q3. The plans below show a theatre in 2010 and 2012. Summarise the information by selecting and reporting the main features and making comparisons where relevant.

Q4. The diagram below gives information on the evolution of the horse. Summarize the information by selecting and reporting the main features, and make comparisons where relevant.

Eohippus - 40 million years ago

Mesohippus - 30 million years ago

Mcrychippus - 15 million years ago

Horse - modern