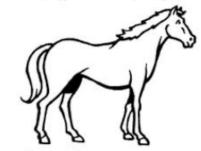

Q3. The plans below show a theatre in 2010 and 2012. Summarise the information by selecting and reporting the main features and making comparisons where relevant.

Q4. The diagram below gives information on the evolution of the horse. Summarize the information by selecting and reporting the main features, and make comparisons where relevant.

Eohippus - 40 million years ago

Mesohippus - 30 million years ago

Mcrychippus - 15 million years ago

Horse - modern