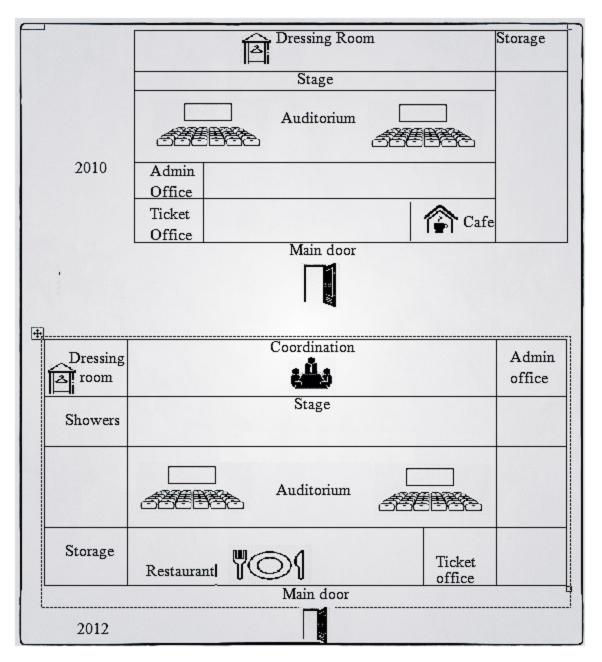

Q3. The plans below show a theatre in 2010 and 2012. Summarise the information by selecting and reporting the main features and making comparisons where relevant.

Q4. The diagram below gives information on the evolution of the horse. Summarize the information by selecting and reporting the main features, and make comparisons where relevant.