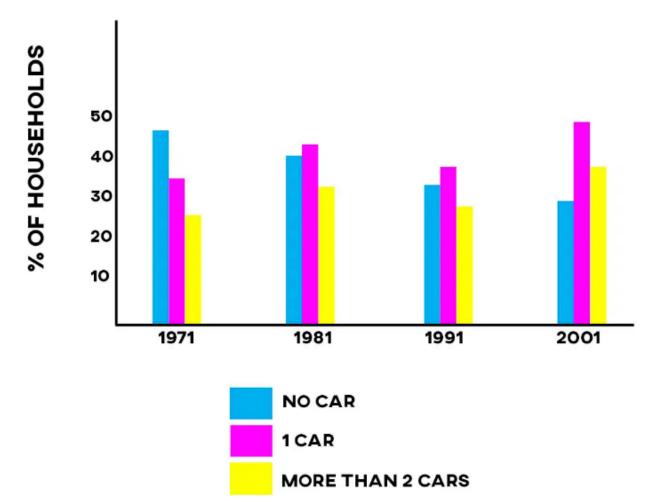

## IELTS Academic Writing Task Sample Paper 22 Q1. The diagram gives information about the process of making carbonated drinks.

Q2. The bar chart shows the percentage of households with cars in a European country between 1971 and 2001. Summarise the information making relevant comparison in 150 words.