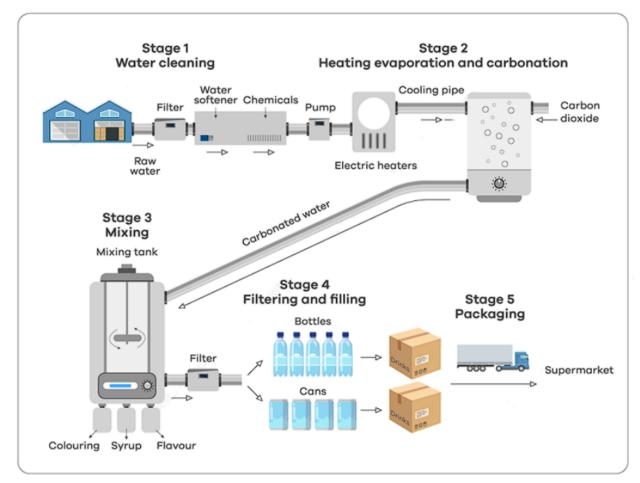

## IELTS Academic Writing Task Sample Paper 22 Q1. The diagram gives information about the process of making carbonated drinks.

Q2. The bar chart shows the percentage of households with cars in a European country between 1971 and 2001. Summarise the information making relevant comparison in 150 words.