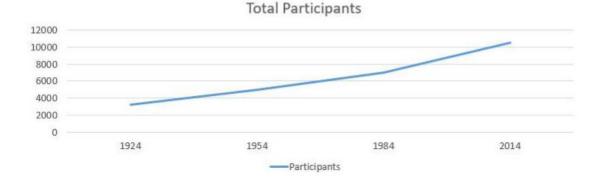

## Task 2

The charts detail the number of participants at the Olympics every 30 years from 1924 to 2014 in total and by gender.

Summarise the information by selecting and reporting the main features, and make comparisons where relevant.

Write at least 150 words.

Male and Female Olympic Participants