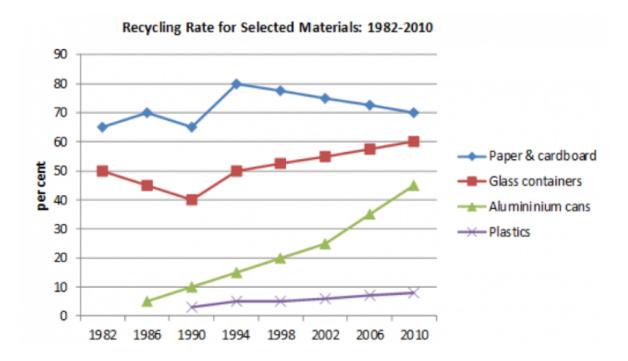

## Task 1

The graph below shows the proportion of four different materials that were recycled from 1982 to 2010 in a particular country.

Summarise the information by selecting and reporting the main features, and make comparisons where relevant.