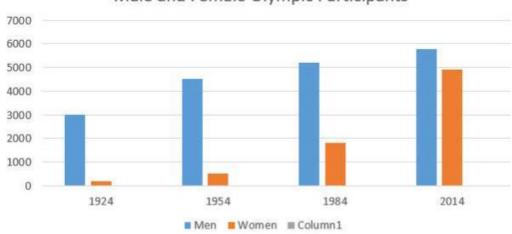

## Task 2

The charts detail the number of participants at the Olympics every 30 years from 1924 to 2014 in total and by gender.

Summarise the information by selecting and reporting the main features, and make comparisons where relevant.

Write at least 150 words.

Male and Female Olympic Participants