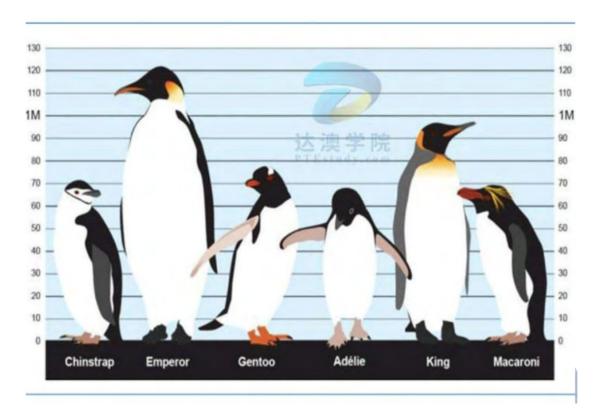

# Question 2:

Look at the diagram below. In 25 seconds, please speak what it is showing. You will have 40 seconds to give your response.

Image 1

Image 2

Image 3