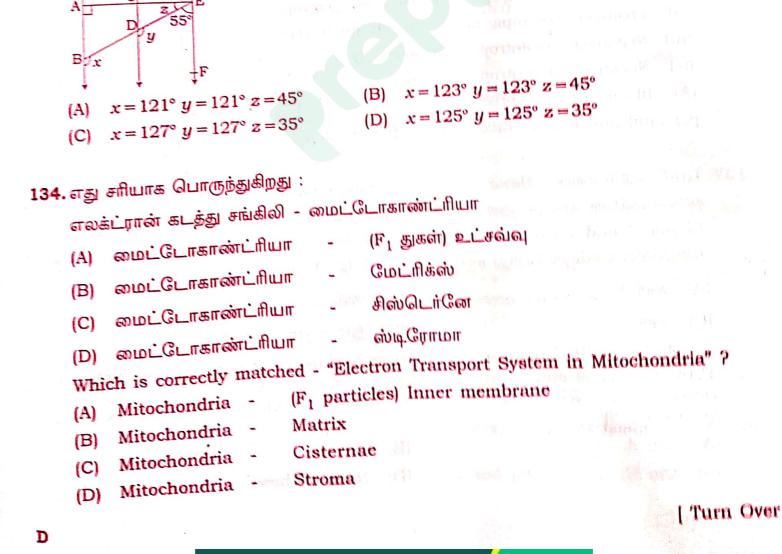

water vapour quantity is more and its density decreases.

(A) (a) and (b) (B) (b) and (c) (C) (c) and (d) (D) (a) and (d)

Latest Sarkari Jobs, Govt Exam Results, Vacancies and updates on one click

Know More

ATTE

132. பல கோணத்தின் பக்கங்கள் 10 எனில் அதன் மூலை விட்டங்களின் எண்ணிக்கை : லட 20 51 If a polygon has 10 sides, then the number of diagonals of the polygon is ; 30 (C) (A) 20(B)10

133. AB∥CD and CD∥EF மற்றும் EA ⊥ AB மேலும் ∠BEF = 55° எனில் x, y, z –ன் மதிப்பைக் STANTS.

(B)

AB CD and CD EF also EA  $\perp$  AB. If  $\angle$ BEF = 55°, find values of x, y and z.

 $x = 123^{\circ} y = 123^{\circ} z = 45^{\circ}$ 

(D)  $x = 125^{\circ} y = 125^{\circ} z = 35^{\circ}$ 

B

(A)

 $x = 121^{\circ} y = 121^{\circ} z = 45^{\circ}$ 

 $x = 127^{\circ} y = 127^{\circ} z = 35^{\circ}$ 



Latest Sarkari Jobs, Govt Exam Results, Vacancies and updates on one click

hed by CamScanner

CPS - 2



(A) கார் A

ANDIDATE

(B) கார் B

(C) கார் C

- (D) இவற்றுள் எதுவும் இல்லை
- A circular levelled road of radius 10 m having coefficient of static friction 0.64. Three cars A, B and C are travelling with speed 5 ms<sup>-1</sup>, 14 ms<sup>-1</sup> and 7 ms<sup>-1</sup> ( $g=10 \text{ ms}^{-2}$ )
- (A) Car A
- (C) Car C

DU must a

- (B) Car B
- (D) None of these

| 138. இரு பல்லுறுப்புக் கோவைகளின் மீ.பொ.வ மற்றும் மீ.பொ.ம முறையே x+1 மற்றும்