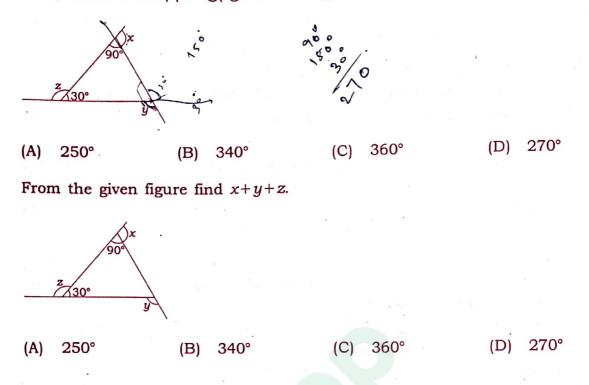

|                                    |

D

Know More

#### **CPS - 2**

**148.**கொடுக்கப்பட்ட படத்திலிருந்து x+y+z -ஐக் காண்க :



149.ஒரு பள்ளியில் பெண்களில் 1/5 பாகமும், ஆண்களில் 1/4 பாகமும் 12 வயதுக்கு குறைவாக உள்ளனர். பள்ளியில் பயிலும் மொத்த மாணக்கர்களின் எண்ணிக்கை 1000 என்றும் அதில் பெண்கள் 2/5 பாகம் எனவும் கொண்டால் 12 வயது மற்றும் அதற்கு அதிகமான வயதுள்ள மாணக்கர்களின் எண்ணிக்கை எவ்வளவு :

(A) 770 (B) 760 (C) 670 (D) 660

In a school  $1/5^{\text{th}}$  of girls and  $1/4^{\text{th}}$  of the boys are under 12 years of age. If the total strength of the school is 1000 and number of girls is  $2/5^{\text{th}}$  of the total, what is the strength of the school, who are 12 years or more of age ?

(A) 770 (B) 760 (C) 670 (D) 660

150. 1825 உடன் எந்தச் சிறிய எண்ணைக் கூட்ட முழு வர்க்கமாகும் :

(A) 21 (B) 22 (C) 23 (D) 24

Find the least number, which must be added to 1825 to make it a perfect square.

(A) 21 (B) 22 (C)