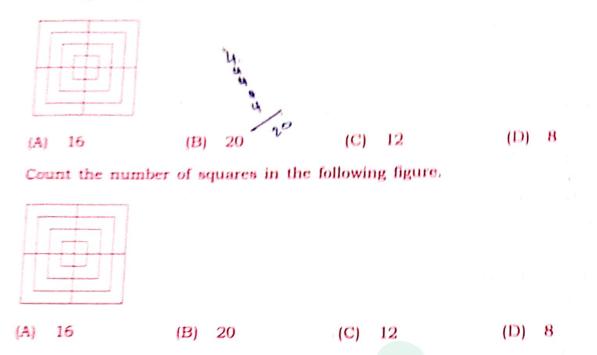

|        |     |        |  |  |  |

(D) (iii) (iv) (i) (ii) (v)  $\times$ 

### Match :

- (a) Sand and Camphor
- (b) Acetone and Water
- (c) Pigments
- (d) Salt and Water
- (e) Water and Kerosene
  - (a) (b) (c) (d) (e)
- (A) (v) (iv) (ii) (i) (iii)
- (B) (iii) (iv) (ii) (i) (v)
- (C) (iv) (iii) (ii) (v) (i)
- (D) (iii) (iv) (i) (ii) (v)

- (i) காய்ச்சி வடித்தல்
- (ii) வண்ணப்பிரிகை முறை ட
- (iii) பிரிபுனல்

Distillation

Chromatography

Separating funnel

Sublimation

Fractional distillation

(i)

(ii)

(iii)

(iv)

(v)

49

- (iv) பின்னக் காய்ச்சி வடித்தல்
- (v) பதங்கமாதல் லு.

Latest Sarkari Jobs, Govt Exam Results,

Vacancies and updates on one click

Know More

SUNT

ned by CamScanner

[ Turn Over

#### CPS-2

50

130. பின்வரும் படத்தில் எத்தனை சதுரங்கள் உள்ளன.



131. கீழ்க்கண்ட கூற்றுகளில் தவறான கூற்று எது ? -

- மழைக்காலங்களில் ஒலி வேகமாக செல்லும்.
- (b) சரப்பதம் மிக்க காற்றில் நீராவியின் அளவு குறைந்தால் அதன் அடர்த்தி குறையும்.
- (c) உலர்ந்த காற்றில் நீராவியின் அளவு அதிகமானால் அதன் அடர்த்தி அதிகரிக்கும்.
- (d) ஈரப்பதம் மிக்க காற்றில் நீராவியின் அளவு அதிகமானால் அதன் அடர்த்தி குறையும்.

(A) (a) மற்றும் (b) (B) (b) மற்றும் (c) (C) மற்றும் (d) (D) (a) மற்றும் (d) Which of the following statements are false ?

(a) In a rainy day sound travels faster.

- (b) In a moist air the water vapour quantity is less and its density decreases.
- (c) In a dry air the water vapour quantity is more and its density increases.
- (d) In a moist air the water vapour quantity is more and its density decreases.

(A) (a) and (b) (B) (b) and (c) (C) (c) and (d) (D) (a) an