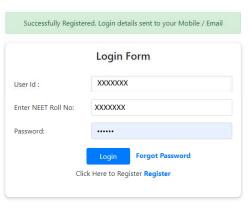

Exit and Login Again

- 10. After payment you will receive a Successful Payment message on the screen and you will receive the Registration number to your mobile and also to the Email-Id which is already verified. Please note down the registration number for further correspondence. It will take you to the details updating form automatically, Update the data and save.
- 11. Registration Form appears in which Candidate has to give the details.

Dear XXXX XXXXXXX XXXXXXX, Your USER ID is UG22CQ XXXXX and PASSWORD is XXXXXX Please use this user id and password for Login, NTR ADMISSIONS 2022-23. Registrar-QVNTRUHS.

12. For updating the details of the candidate enter Roll Number and the Registration number and click on validate button to enter into the Application form.