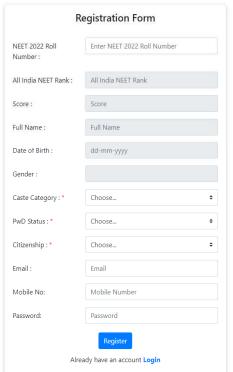

Exit and Login Again

- 10. After payment you will receive a Successful Payment message on the screen and you will receive the Registration number to your mobile and also to the Email-Id which is already verified. Please note down the registration number for further correspondence. It will take you to the details updating form automatically, Update the data and save.
- 11. Registration Form appears in which Candidate has to give the details.

Dear XXXX XXXXXXX XXXXXXX, Your USER ID is UG22CQ XXXXX and PASSWORD is XXXXXX Please use this user id and password for Login, NTR ADMISSIONS 2022-23. Registrar-QVNTRUHS.

12. For updating the details of the candidate enter Roll Number and the Registration number and click on validate button to enter into the Application form.

Academic year 2022-23 Candidate's Details NEET Details NEET Roll No XXXXXXX NEET Rank XXXXX XXXXX Name as per NEET XXXXXXXXXXXXXXXXXXX DOB XXXXXXXX Father's Name XXXXXXXXXXXXXXXX xxxxxxxxxx XXXXX Mother's Name Gender Personal Details Mobile Number XXXXXXXX xxxxxxxxxxx Email Id SSC Roll Number(HT No.) \* XXXXXX Inter Board \* Month/Year of Passing SSC XXXXXX ÷ XXXXX xxxxxx Inter Registered No(HT No.) XXXXXXX XXXXXXX XXXXX Month/Year of Passing Inter XXXXXX Enter Nationality \* XXXXXXXXXXXX xxxxxx Caste Category \* PwD (Person with disability) Caste Sub Category \* XXXXXX Caste Certificate Number \* XXXXXX Caste Certificate Issued by xxxxx Pin Code \* Aadhar Number xxxxxxx State xxxxxx Total Group Secured Marks (Physics + Chemistry + Biology including practicals) \* XXXXXXXXX xxxxxxxxxxxxxxx Total Group Max, Marks (Physics + XXX Are You Claiming Local Status as per G.Os No.132/171/129 (If migrated from TS to AP) XXXXX ¢ Chemistry + Biology including practicals) \* District migrated \* XXXX Percentage \* NCC \* XXXXXXX \* XXXXXXX \$ XXXXXX ¢ SPORTS \* PASSED URDU/ARABIC/PERSIAN SUBJECTS(FOR BUMS) \* XXXXXX ÷ xxxxx ÷ Bharath Scouts & Guides \* xxxxxx ÷ CLAIMING EWS QUOTA \* XXXXXXX XXXXXX ¢ PMC (POLICE MARTYR'S CHILDREN) \* EWS Certificate No \* XXXXXXXXXXXXXXX xxxxxxxxxxxx EWS Issued By \* **Study Details** Year of Study Name of the School/College XII XXXXXX ΧI XXXXXX IX xxxxxx VIII XXXXXX Tamil Nadu Place VII XXXXXX Place Telangana VI XXXXXX Uploads (Image size should be less than 100 KB and format should be jpg or png) Photo ' Signature 1 picture