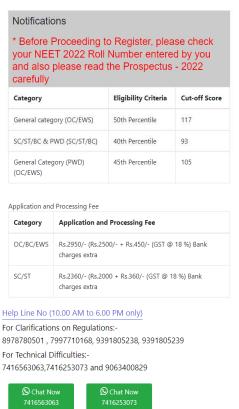

The candidates should secure the following cutoff scores in National Eligibility-cum-Entrance Test (NEET) UG -2022, conducted by NATIONAL TESTING AGENCY, New Delhi as per section (10) of Indian Medical Council Act, 1956.

### **Under Graduate Medical and Dental courses:**

| Category              | Qualifying         | Cut off score (out | Remarks                                        |
|-----------------------|--------------------|--------------------|------------------------------------------------|
|                       | Criteria           | of 720)            |                                                |
| General category      | $50^{\mathrm{th}}$ | 117                | Candidates scoring equal to or more than this  |
| (incl. EWS category)  | Percentile         |                    | cut-off score have been declared as qualified. |
| SC/ST/BC &            | 40 <sup>th</sup>   | 93                 | SC/ST/BC candidates scoring equal to or        |
| Persons with          | Percentile         |                    | more than this cut-off score have been         |
| disability (SC/ST/BC) |                    |                    | declared as qualified.                         |
| Persons with          | 45 <sup>th</sup>   | 105                | OC-PH candidates scoring equal to or more      |
| Disability (OC)       | Percentile         |                    | than this cut-off score have been declared as  |
|                       |                    |                    | qualified.                                     |

### 9.0 **APPLICATION AND PROCESSING FEE:**

OC/BC - Rs.2950/- (Rs.2500/- + Rs.450/- (GST @ 18 %) Bank charges extra SC/ST - Rs.2360/- (Rs.2000 + Rs.360/- (GST @ 18 %) Bank charges extra Fee shall be paid online through Debit Card/ Credit Card / Net Banking /UPI.

### Help Line No (10.00 AM to 6.00 PM only)

General Category (PWD)

(OC/EWS)

For Clarifications on Regulations:-8978780501 , 7997710168, 9391805238, 9391805239 For Technical Difficulties:-7416563063,7416253073 and 9063400829