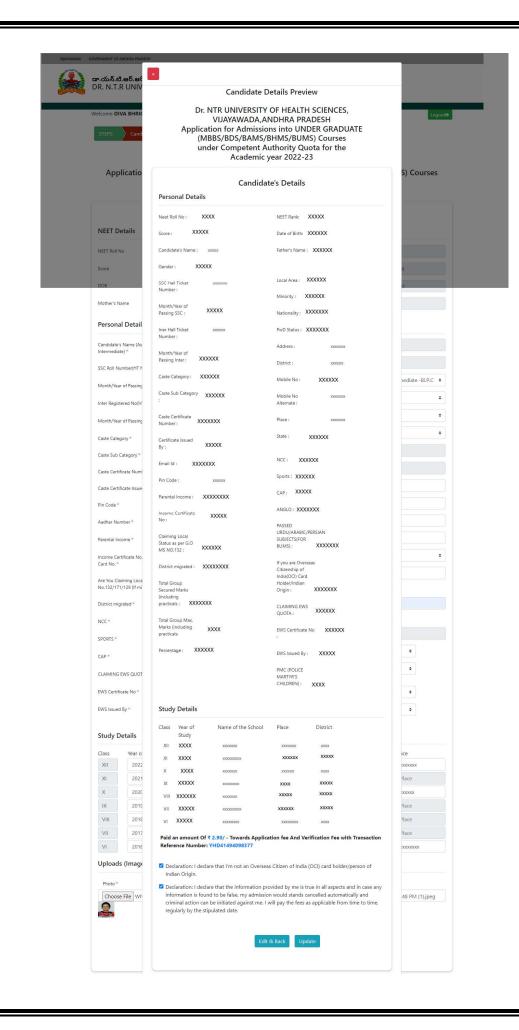

| 14. After filling the form, click on Save and Exit Button. This process can be repeated till all the data you entered are correct using Data Updation link on the Home page. Then click on Upload Certificates Button to proceed for document attachments. Attach the required documents only for which you have claimed in the data update form. |
|---------------------------------------------------------------------------------------------------------------------------------------------------------------------------------------------------------------------------------------------------------------------------------------------------------------------------------------------------|
|                                                                                                                                                                                                                                                                                                                                                   |
|                                                                                                                                                                                                                                                                                                                                                   |
|                                                                                                                                                                                                                                                                                                                                                   |
|                                                                                                                                                                                                                                                                                                                                                   |
|                                                                                                                                                                                                                                                                                                                                                   |
| 21                                                                                                                                                                                                                                                                                                                                                |

- **15.** After uploading all the required certificates, Click on **Save and Print**, You will get your filled in application form, take printout of this form for further assistance. If you click on **Print Application** button you will get earlier saved data.
- 16. Sample of Filled in Application.