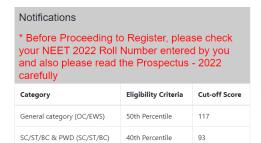

The candidates should secure the following cutoff scores in National Eligibility-cum-Entrance Test (NEET) UG -2022, conducted by NATIONAL TESTING AGENCY, New Delhi as per section (10) of Indian Medical Council Act, 1956.

### **Under Graduate Medical and Dental courses:**

| Category              | Qualifying         | Cut off score (out | Remarks                                        |
|-----------------------|--------------------|--------------------|------------------------------------------------|
|                       | Criteria           | of 720)            |                                                |
| General category      | $50^{\mathrm{th}}$ | 117                | Candidates scoring equal to or more than this  |
| (incl. EWS category)  | Percentile         |                    | cut-off score have been declared as qualified. |
| SC/ST/BC &            | 40 <sup>th</sup>   | 93                 | SC/ST/BC candidates scoring equal to or        |
| Persons with          | Percentile         |                    | more than this cut-off score have been         |
| disability (SC/ST/BC) |                    |                    | declared as qualified.                         |
| Persons with          | 45 <sup>th</sup>   | 105                | OC-PH candidates scoring equal to or more      |
| Disability (OC)       | Percentile         |                    | than this cut-off score have been declared as  |
|                       |                    |                    | qualified.                                     |

| General category (OC/EWS)  SC/ST/BC & PWD (SC/ST/BC)  General Category (PWD) (OC/EWS) |                 | Eligibility Criteria             | Cut-off Score |
|---------------------------------------------------------------------------------------|-----------------|----------------------------------|---------------|
|                                                                                       |                 | 50th Percentile  40th Percentile | 93<br>105     |
|                                                                                       |                 |                                  |               |
|                                                                                       |                 |                                  |               |
| oplication and                                                                        | Processing Fee  | d Processing Fee                 |               |
|                                                                                       | Application and | d Processing Fee                 | 18 %) Bank    |