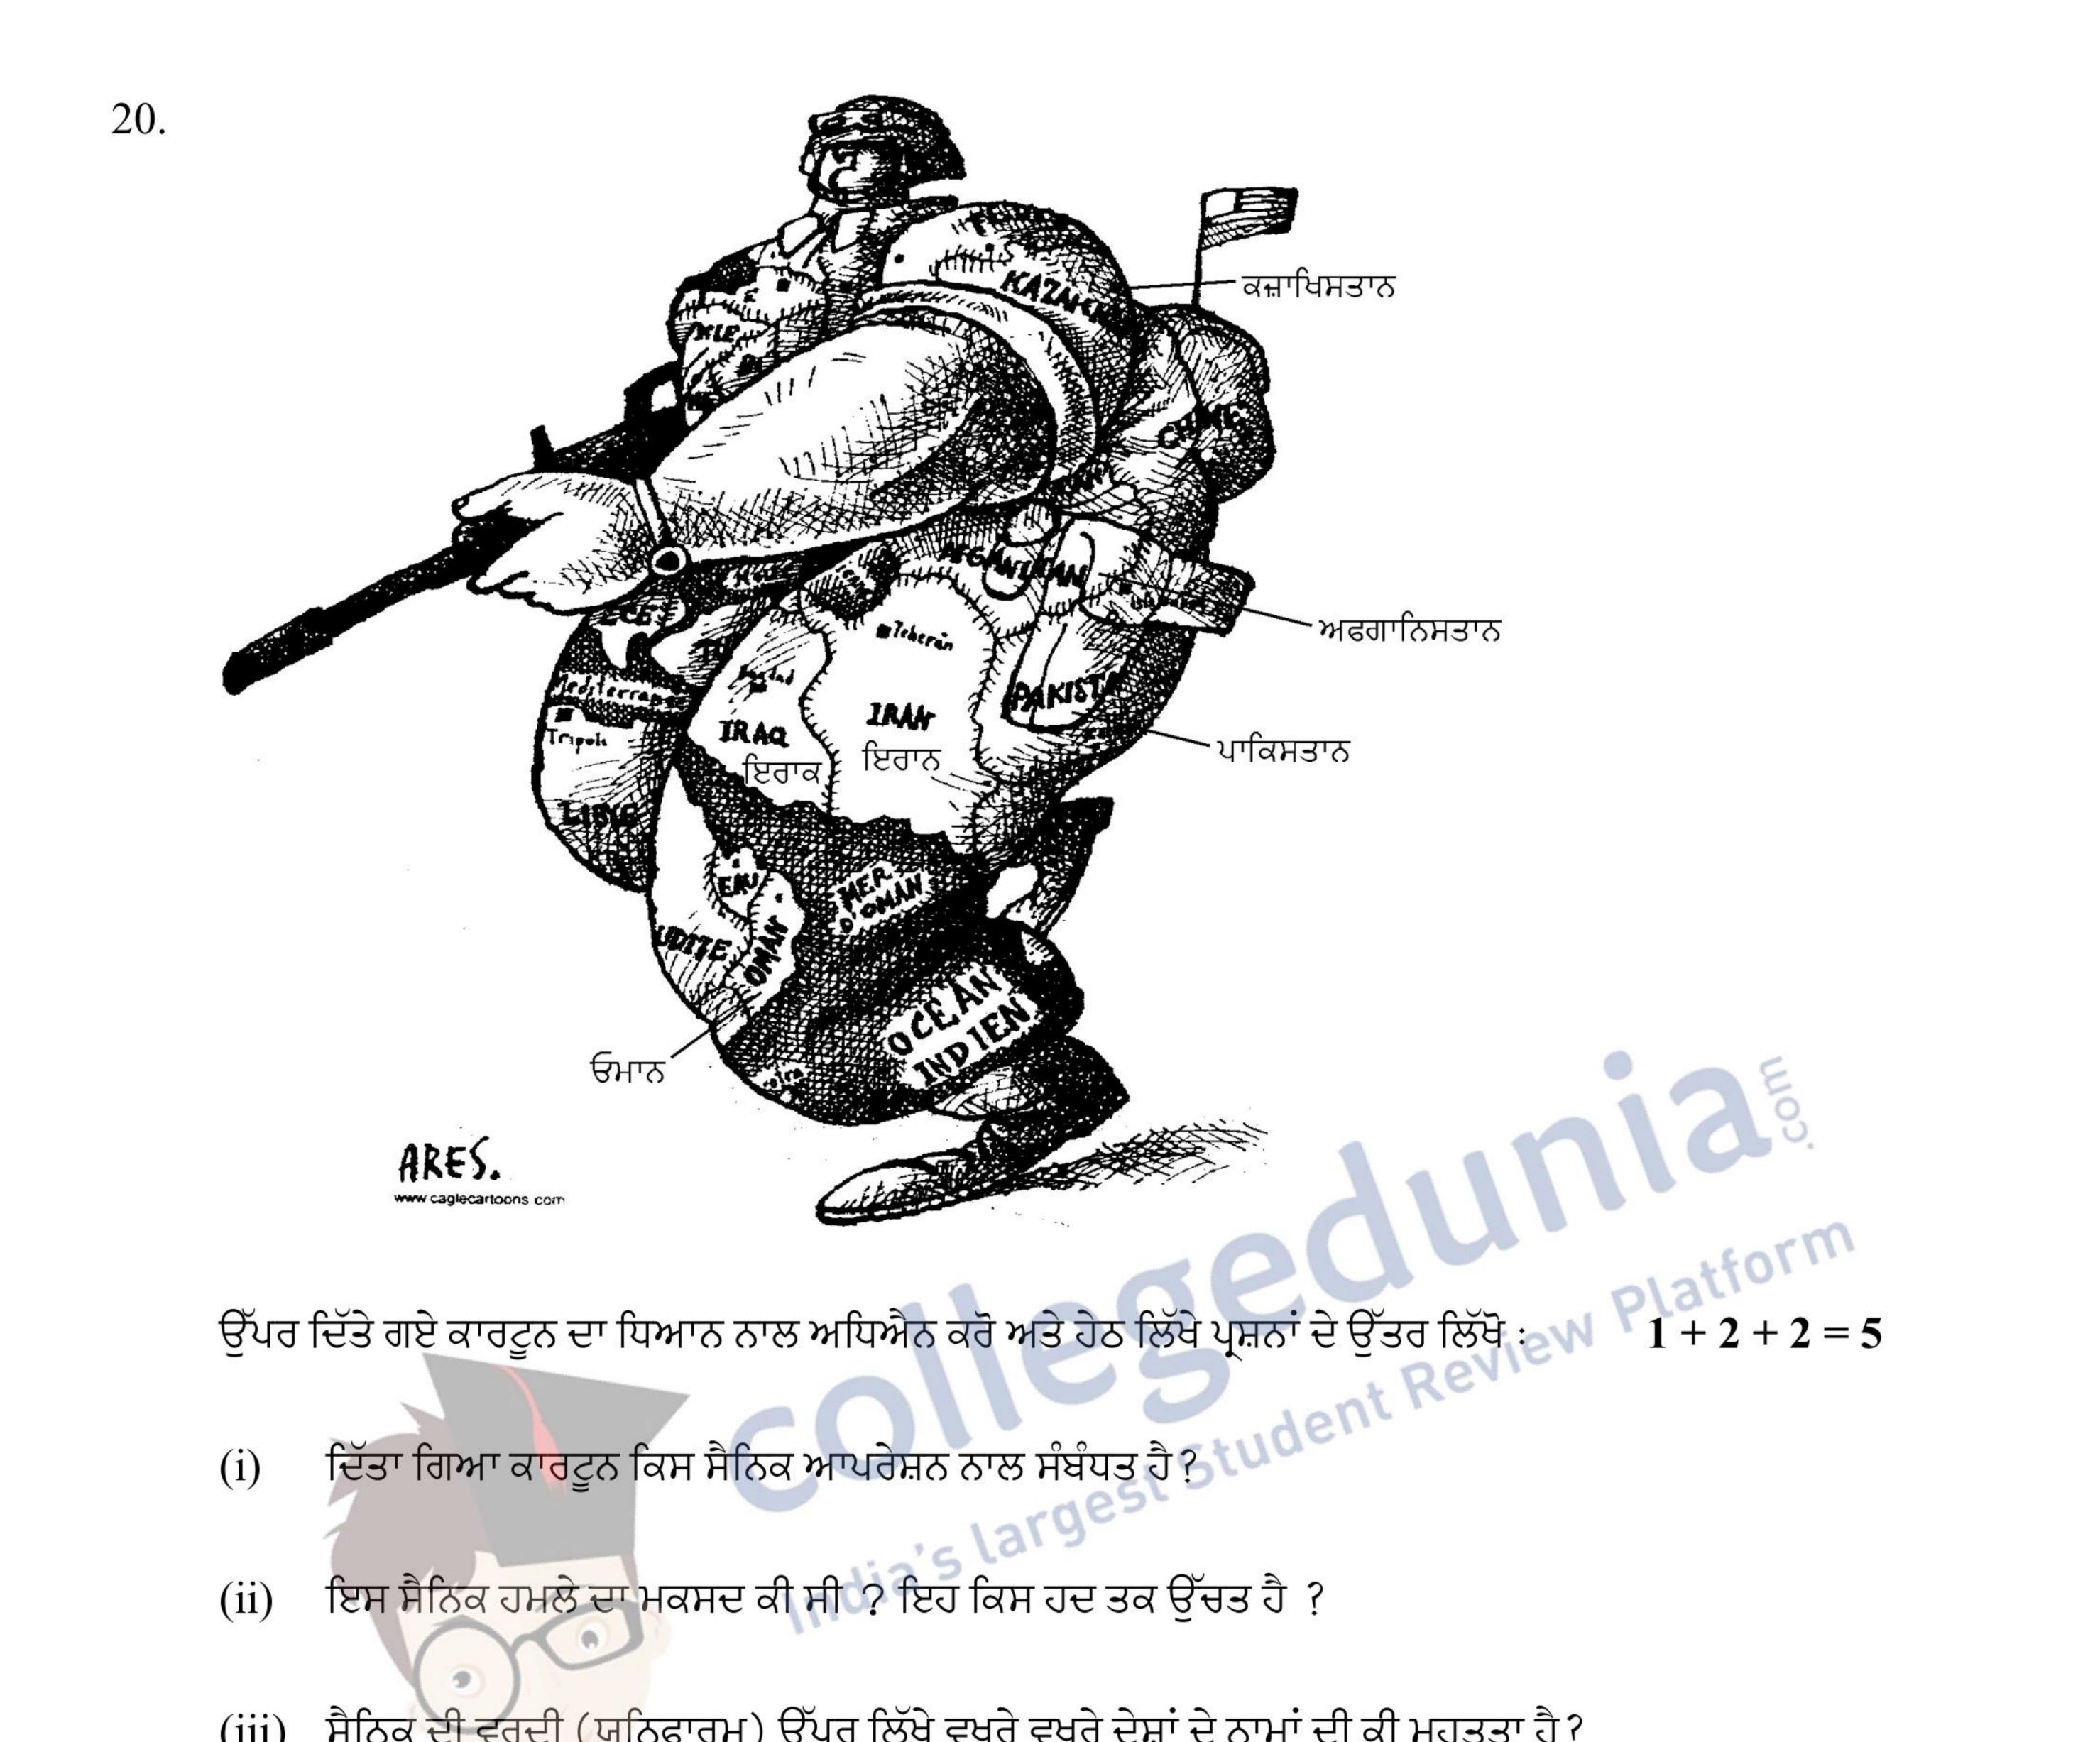

4

221/2

ਸੈਨਿਕ ਦੀ ਵਰਦੀ (ਯੂਨਿਫਾਰਮ) ਉੱਪਰ ਲਿੱਖੇ ਵਖਰੇ ਵਖਰੇ ਦੇਸ਼ਾਂ ਦੇ ਨਾਮਾਂ ਦੀ ਕੀ ਮਹਤਤਾ ਹੈ? (iii)

ੱ**ਨੋਟ** : ਹੇਠ ਲਿੱਖੇ ਪ੍ਰਸ਼ਨ ਕੇਵਲ ਦ੍ਰਿਸ਼ਟੀ ਵਿਕਲਾਂਗ ਪ੍ਰੀਖਿਆਰਥੀਆਂ ਦੇ ਲਈ ਪ੍ਰਸ਼ਨ ਸੰਖਿਆ 20 ਦੇ ਥਾਂ ਬਦਲਵੇਂ ਪ੍ਰਸ਼ਨ

1 + 2 + 2 = 5ਹਨ :

ਪ੍ਰਧਾਨ ਮੰਤਰੀ ਚਾਊ–ਏਨ–ਲਾਈ ਕਿਸ ਵਿਚਾਰਧਾਰਾ ਦੇ ਸਨ? 20.1.

#### ਭਾਰਤ ਅਤੇ ਚੀਨ ਦੇ ਦਰਮਿਆਨ ਟਕਰਾਵ ਦੇ ਕਿਸੇ ਦੋ ਖੇਤਰਾਂ ਦਾ ਵਰਨਨ ਕਰੋ। 20.2.

#### ਚੀਨ ਨੇ ਆਪਣਾ ਰਾਜਨੀਤਕ ਅਤੇ ਆਰਥਕ ਏਕਾਂਤਵਾਦ ਕਦੋਂ ਅਤੇ ਕਿਵੇਂ ਸਮਾਪਤ ਕੀਤਾ ? 20.3.

221/2

5

[**P.T.O**.

21.

ਦਿੱਤੇ ਹੋਏ ਭਾਰਤ ਦੇ ਰਾਜਨੀਤਕ ਰੇਖਾ ਮਾਨ ਚਿੱਤਰ ਵਿਚ ਪੰਜ ਰਾਜਾਂ ਨੂੰ (A), (B), (C), (D) ਅਤੇ (E) ਰਾਹੀਂ ਦਰਸਾਇਆ ਗਿਆ ਹੈ। ਹੇਠ ਦਿੱਤੀ ਜਾਣਕਾਰੀ ਦੇ ਅਧਾਰ ਉਪਰ ਇਸ ਦੀ ਪਛਾਣ ਕਰੋ ਅਤੇ ਉਨ੍ਹਾਂ ਦੇ ਸਹੀ ਨਾਮ, ਵਰਤੀ ਗਈ ਜਾਣਕਾਰੀ ਦੀ ਕ੍ਰਮ ਸੰਖਿਆ ਅਤੇ ਸੰਬੰਧਤ ਅੱਖਰ, ਹੇਠ ਦਿੱਤੀ ਸਾਰਣੀ ਦੇ ਰੂਪ ਵਿਚ ਲਿੱਖੋ : 5 × 1 = 5