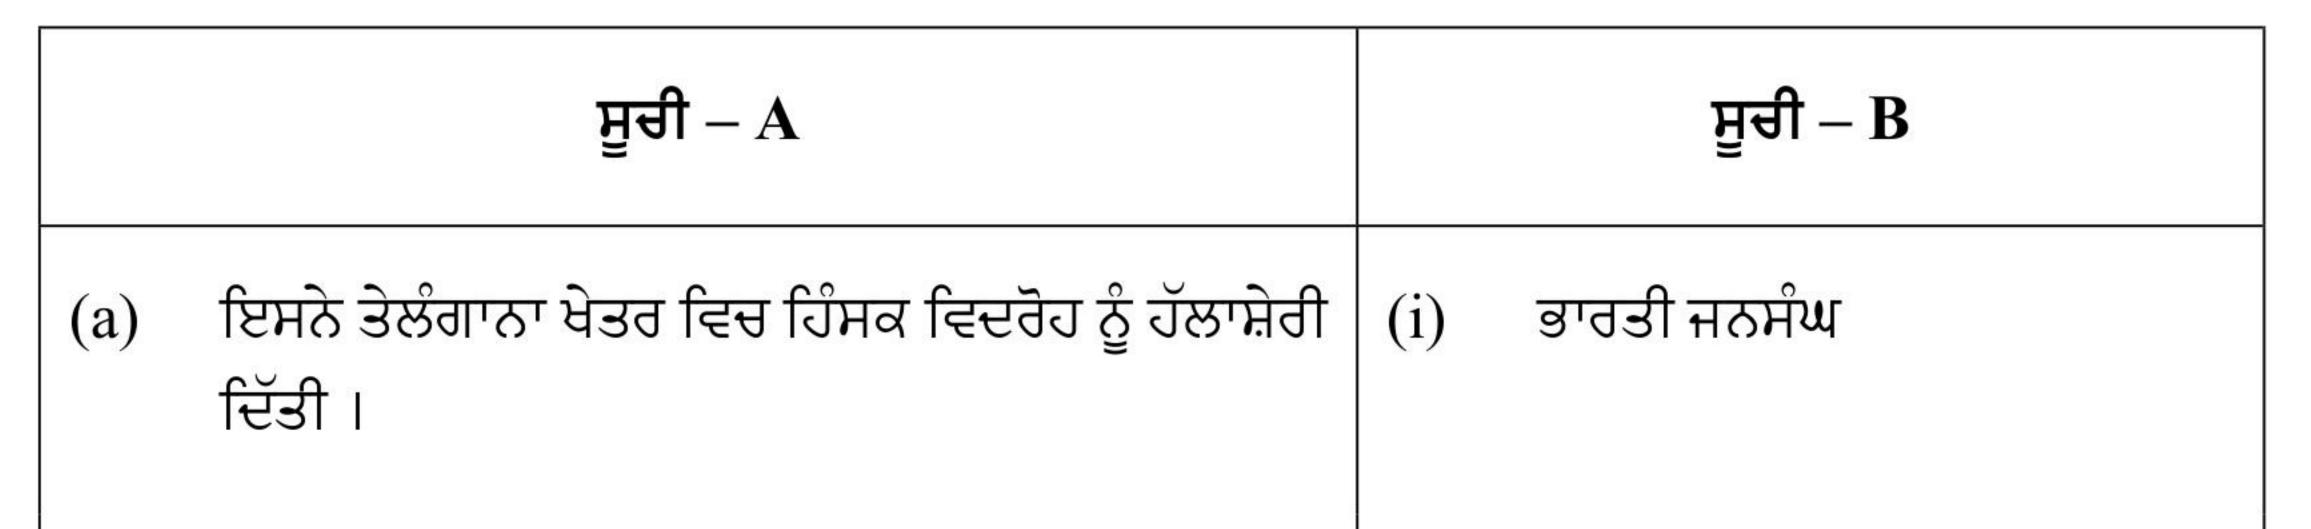

ਮੂਲ ਵਾਸੀਆਂ ਦੇ ਹਿੱਤਾਂ ਦੀ ਰਖਿਆ ਕਰਨ ਦੇ ਲਈ ਕੋਈ ਦੋ ਉਪਾ ਸੁਝਾਓ। 7.  $2 \times 1 = 2$ 

2

ਵਿਸ਼ਵੀਕਰਨ ਦੇ ਕਿਸੇ ਇਕ ਕਾਰਨ ਦਾ ਵਿਸ਼ਲੇਸ਼ਣ ਕਰੋ । 8.

221/2

2

9. ਸੂਚੀ 'A' ਵਿਚ ਕਿੱਤੀਆਂ ਗਈਆਂ ਨੀਤੀਆਂ/ਪ੍ਰੋਗਰਾਮਾਂ ਦਾ ਸੂਚੀ 'B' ਹੇਠ ਦਿੱਤੇ ਗਏ ਰਾਜਨੀਤਕ ਦਲਾਂ ਨਾਲ ਸਹੀ ਮਿਲਾਨ ਕਰੋ :  $4 imes \frac{1}{2} = 2$ 

|   | (b)    | ਇਸਨੇ ਇਕ ਦੇਸ਼, ਇਕ ਸੰਸਕ੍ਰਰਿਤੀ ਅਤੇ ਇਕ ਰਾਸ਼ਟਰ ਦੇ<br>ਵੀਚਾਰ ਉਪਰ ਜ਼ੋਰ ਦਿੱਤਾ ।                         | (ii)  | ਸਵਤੰਤਰ ਪਾਰਟੀ            |  |  |
|---|--------|------------------------------------------------------------------------------------------------|-------|-------------------------|--|--|
|   | (c)    | ਇਹ ਪਾਰਟੀ ਕੇਂਦਰੀਕਰਿਤ ਨਿਯੋਜਨ, ਰਾਸ਼ਟਰੀ ਕਰਨ ਅਤੇ<br>ਕੌਮੀ ਖੇਤਰ (ਪਬਲਿਕ ਸੈਕਟਰ) ਦੇ ਵਿਰੁਧ ਸੀ।            | (iii) | ਭਾਰਤੀ ਰਾਸਟਰੀ ਕਾਂਗਰੇਸ    |  |  |
|   | (d)    | ਇਸਨੇ ਇਕ ਸਮਾਜਕ ਅਤੇ ਵਿਚਾਰਧਰਾਤਮਕ ਗਠਬੰਧਨ ਦੇ<br>ਰੂਪ ਵਿਚ ਕੰਮ ਕੀਤਾ                                    | (iv)  | ਕਮਯੁਨਿਸਟ ਪਾਰਟੀ ਆਫ ਇੰਡੀਆ |  |  |
| • | ਭਾਰਤ ਰ | ਰਾਹੀਂ 'ਬਸਤੀਵਾਦ ਨੂੰ ਨਾ ਪ੍ਰਫ਼ੁਲਤਕਰਨ' ਦੇ ਹਕ ਵਿਚ ਚੁੱਕੇ ਗਏ ਕਿਸੇ ਦੋ ਕਦਮਾਂ ਉਪਰ ਰੋਸ਼ਨੀ ਪਾਓ । 2 × 1 = 2 |       |                         |  |  |