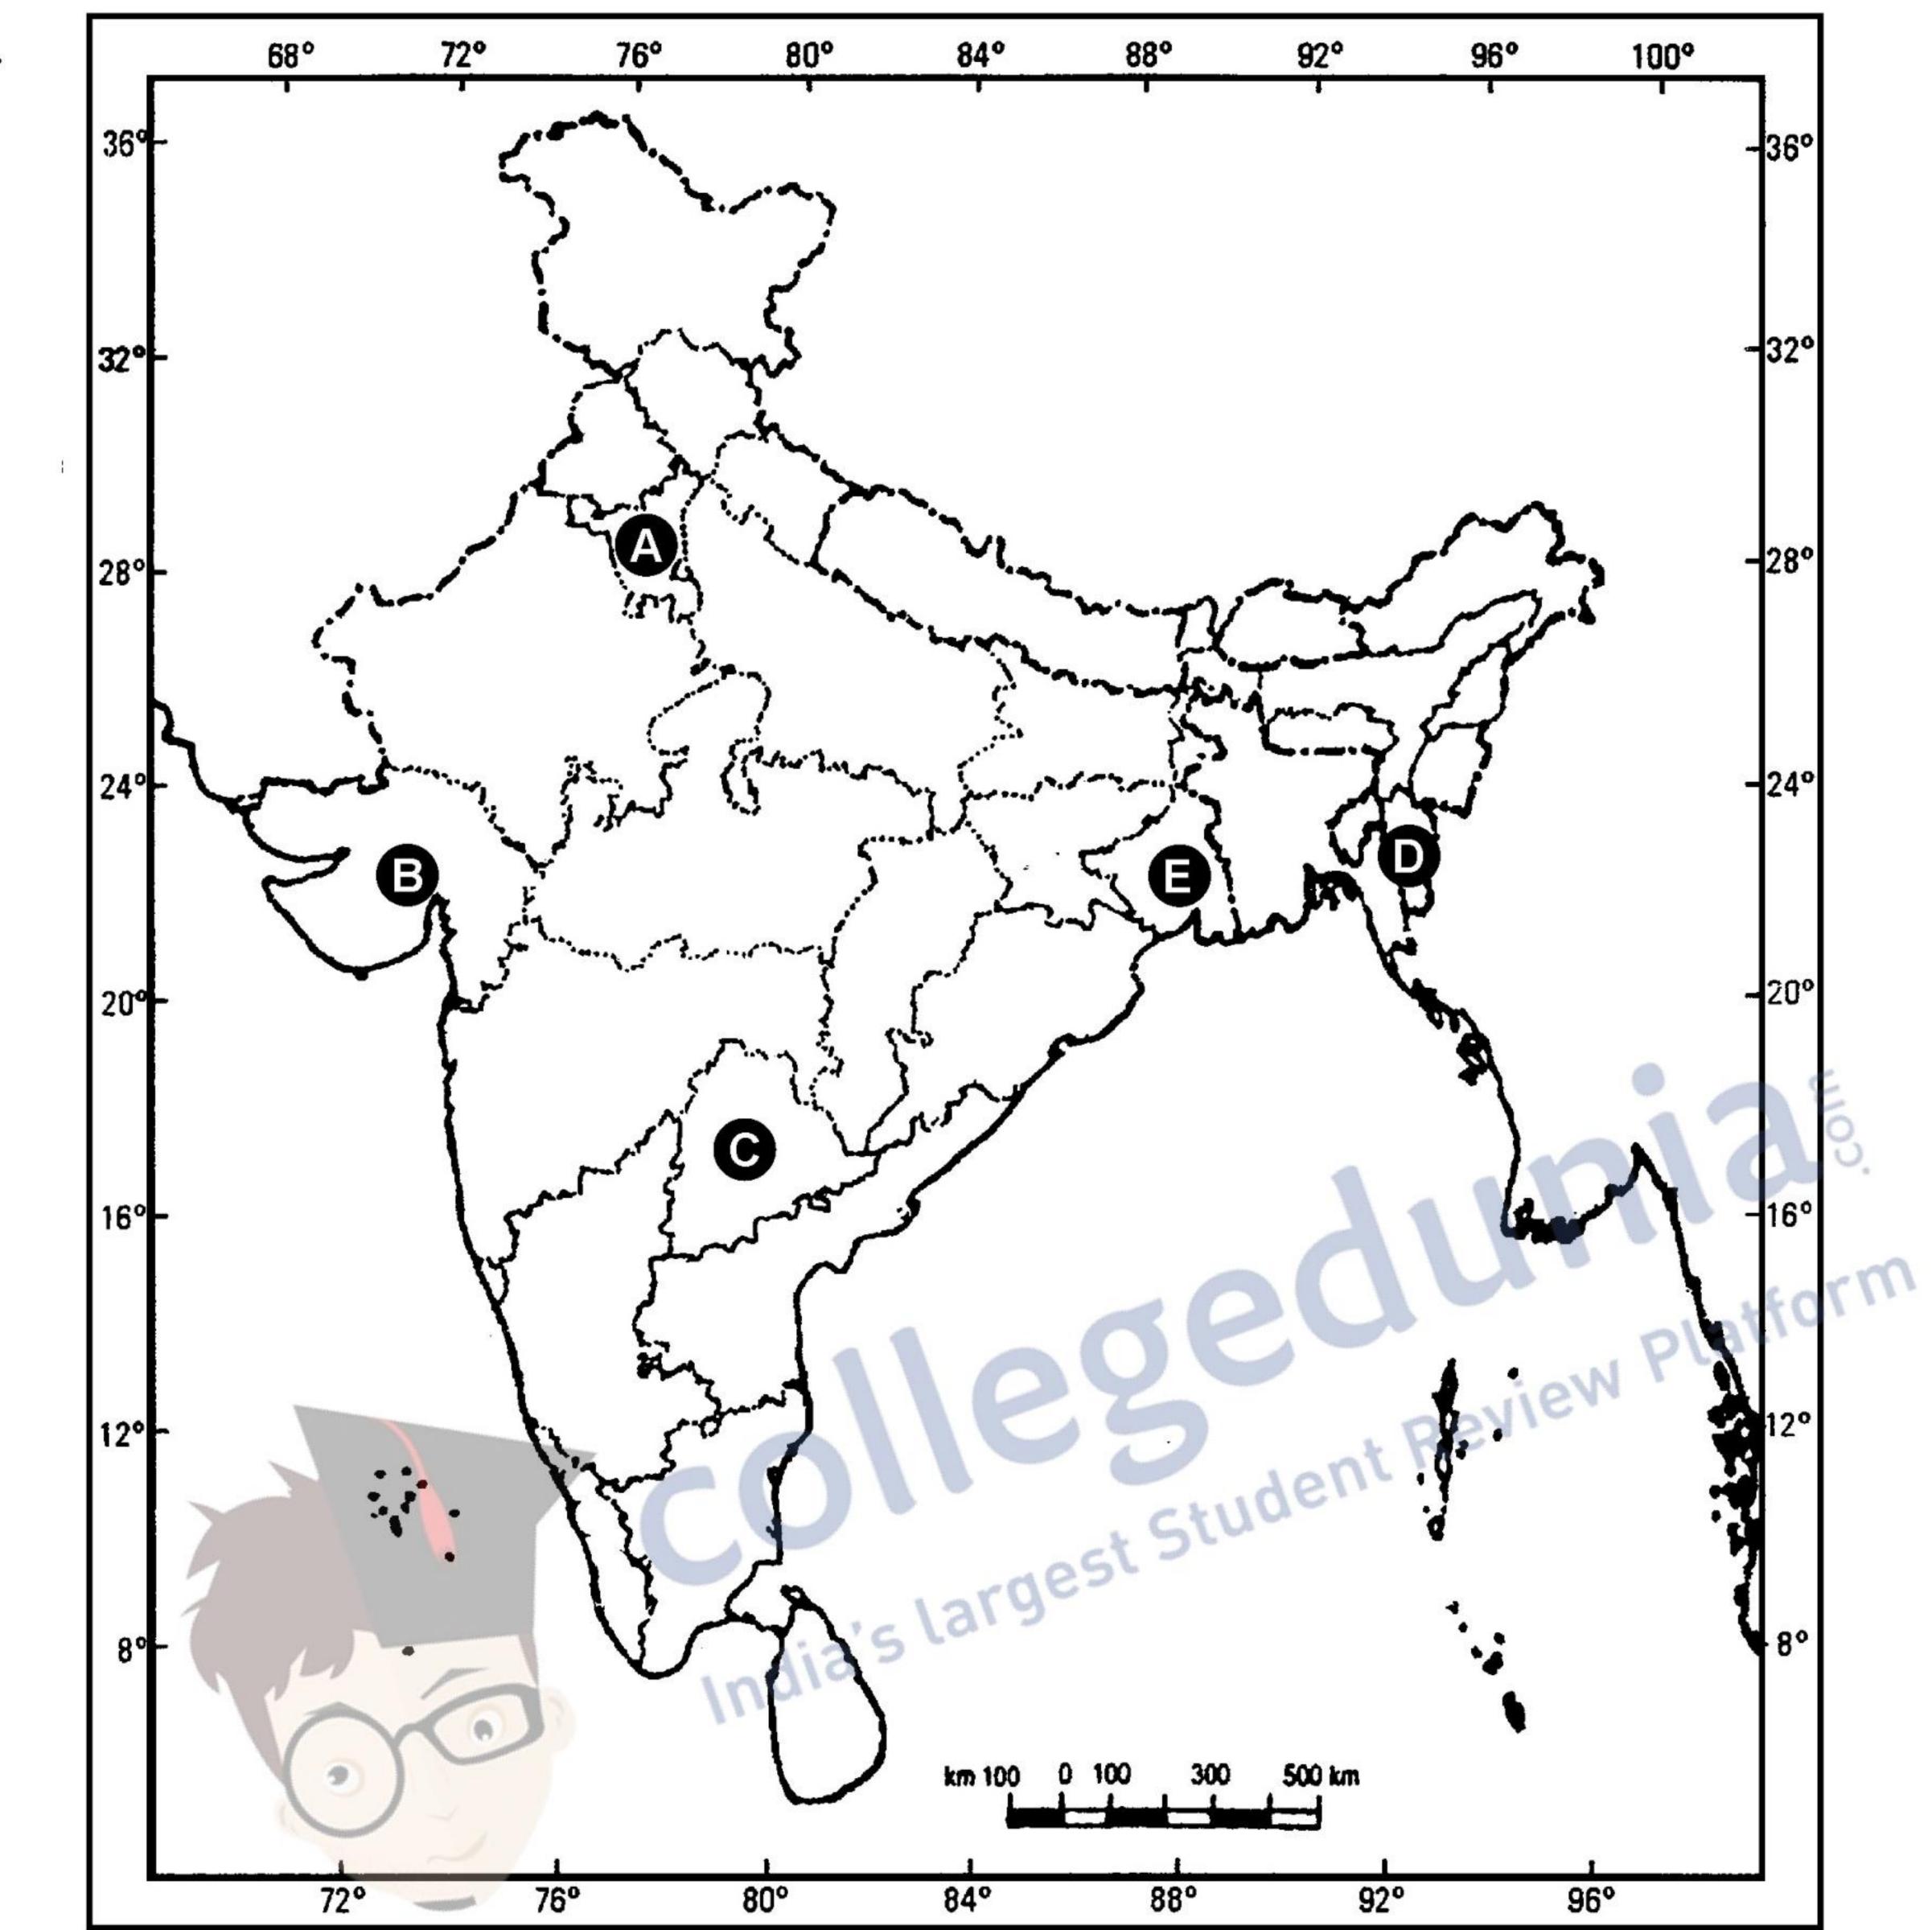

#### ਚੀਨ ਨੇ ਆਪਣਾ ਰਾਜਨੀਤਕ ਅਤੇ ਆਰਥਕ ਏਕਾਂਤਵਾਦ ਕਦੋਂ ਅਤੇ ਕਿਵੇਂ ਸਮਾਪਤ ਕੀਤਾ ? 20.3.

221/2

5

[**P.T.O**.

21.

ਦਿੱਤੇ ਹੋਏ ਭਾਰਤ ਦੇ ਰਾਜਨੀਤਕ ਰੇਖਾ ਮਾਨ ਚਿੱਤਰ ਵਿਚ ਪੰਜ ਰਾਜਾਂ ਨੂੰ (A), (B), (C), (D) ਅਤੇ (E) ਰਾਹੀਂ ਦਰਸਾਇਆ ਗਿਆ ਹੈ। ਹੇਠ ਦਿੱਤੀ ਜਾਣਕਾਰੀ ਦੇ ਅਧਾਰ ਉਪਰ ਇਸ ਦੀ ਪਛਾਣ ਕਰੋ ਅਤੇ ਉਨ੍ਹਾਂ ਦੇ ਸਹੀ ਨਾਮ, ਵਰਤੀ ਗਈ ਜਾਣਕਾਰੀ ਦੀ ਕ੍ਰਮ ਸੰਖਿਆ ਅਤੇ ਸੰਬੰਧਤ ਅੱਖਰ, ਹੇਠ ਦਿੱਤੀ ਸਾਰਣੀ ਦੇ ਰੂਪ ਵਿਚ ਲਿੱਖੋ : 5 × 1 = 5

| ਵਰਤੀ ਗਈਜਾਣਕਾਰੀ ਦੀ ਕ੍ਰਮ ਸੰਖਿਆ | ਸੰਬੰਧਤ ਅੱਖਰ | ਰਾਜ ਦਾ ਨਾਮ |
|------------------------------|-------------|------------|
| (i)                          |             |            |
| (ii)                         |             |            |
| (iii)                        |             |            |
| (iv)                         |             |            |
| (v)                          |             |            |

#### 1947 ਦੀ ਵੰਡ ਦੇ ਸਮੇਂ ਇਸ ਰਾਜ ਨੂੰ ਭਾਰਤ ਅਤੇ ਪਾਕਿਸਤਾਨ ਦੇ ਦਰਮਿਆਨ ਵੰਡਿਆ ਗਿਆ ਸੀ। (i)

- ਇਹ ਭਾਰਤ ਦਾ 29 ਵਾਂ ਰਾਜ ਹੈ। (ii)
- (iii) ਇਹ ਰਾਜ 1966 ਵਿਚ ਬਣਾਇਆ ਗਿਆ ਸੀ।
- (iv) ਇਸ ਰਾਜ ਦਾ ਪੈਹਲਾ ਮੁਖ ਮੰਤਰੀ ਲਾਲਡੇਂਗਾ ਸੀ।
- ਇਹਰਾਜ ਸਰਦਾਰ ਸਰੋਵਰ ਬੰਧ ਨਾਲ ਸੰਬੰਧਿਤ ਹੈ।  $(\mathbf{v})$
- ੱਨੋਟ : ਹੇਠ ਲਿੱਖੇ ਪ੍ਰਸ਼ਨ ਕੇਵਲ ਦ੍ਰਿਸ਼ਟੀ ਵਿਕਲਾਂਗ ਪ੍ਰੀਖਿਆਰਥੀਆਂ ਦੇ ਲਈ ਪ੍ਰਸ਼ਨ ਸੰਖਿਆ 21 ਦੇ ਥਾਂ ਬਦਲਵੇਂ ਪ੍ਰਸ਼ਨ  $5 \times 1 = 5$ ਹਨ :
  - ਭਾਰਤ ਦੇ 29 ਵੇਂ ਰਾਜ ਦਾ ਨਾਮ ਲਿੱਖੋ। 21.1
  - ਪਾਕਿਸਤਾਨ ਦੇ ਬਨਾਉਣ ਦੇ ਲਈ ਮੁਸਲੀਮ ਲੀਗ ਦੇ ਰਾਹੀਂ ਕਿਹੜੇ ਸਿਧਾਂਤ ਦੀ ਵਕਾਲਤ ਕੀਤੀ ਗਈ 21.2ਸੀ ?
  - 1966 ਵਿਚ ਭਾਸ਼ਾ ਦੇ ਅਧਾਰ ਤੇ ਬਣਾਏ ਗਏ ਦੋ ਰਾਜਾਂ ਦੇ ਨਾਮ ਲਿੱਖੋ। 21.3
  - ਆਜ਼ਾਦੀ ਦੇ ਸਮੇਂ ਕਿਹੜੇ ਦੋ ਉੱਤਰ ਪੂਰਬੀ ਰਾਜ/ਖੇਤਰ ਅਸਮ ਦਾ ਹਿੱਸਾ ਨਹੀਂ ਸਨ ? 21.4 nt Review Platform
  - ਅੰਗਮੀ ਜ਼ਾਪੂ ਫਿਜ਼ੋ ਭਾਰਤ ਦੇ ਕਿਸ ਰਾਜ ਨਾਲ ਸੰਬੰਧਿਤ ਸਨ ? 21.5
- ਸੰਸਾਰ ਭਰ ਵਿਚ ਫੈਲੇ ਹੋਏ ਮੂਲ ਨਿਵਾਸੀਆਂ ਦੇ ਸਾਂਝੇ ਹਿਤਾਂ ਦਾ ਵਰਨਨ ਕਰੋ। 22.