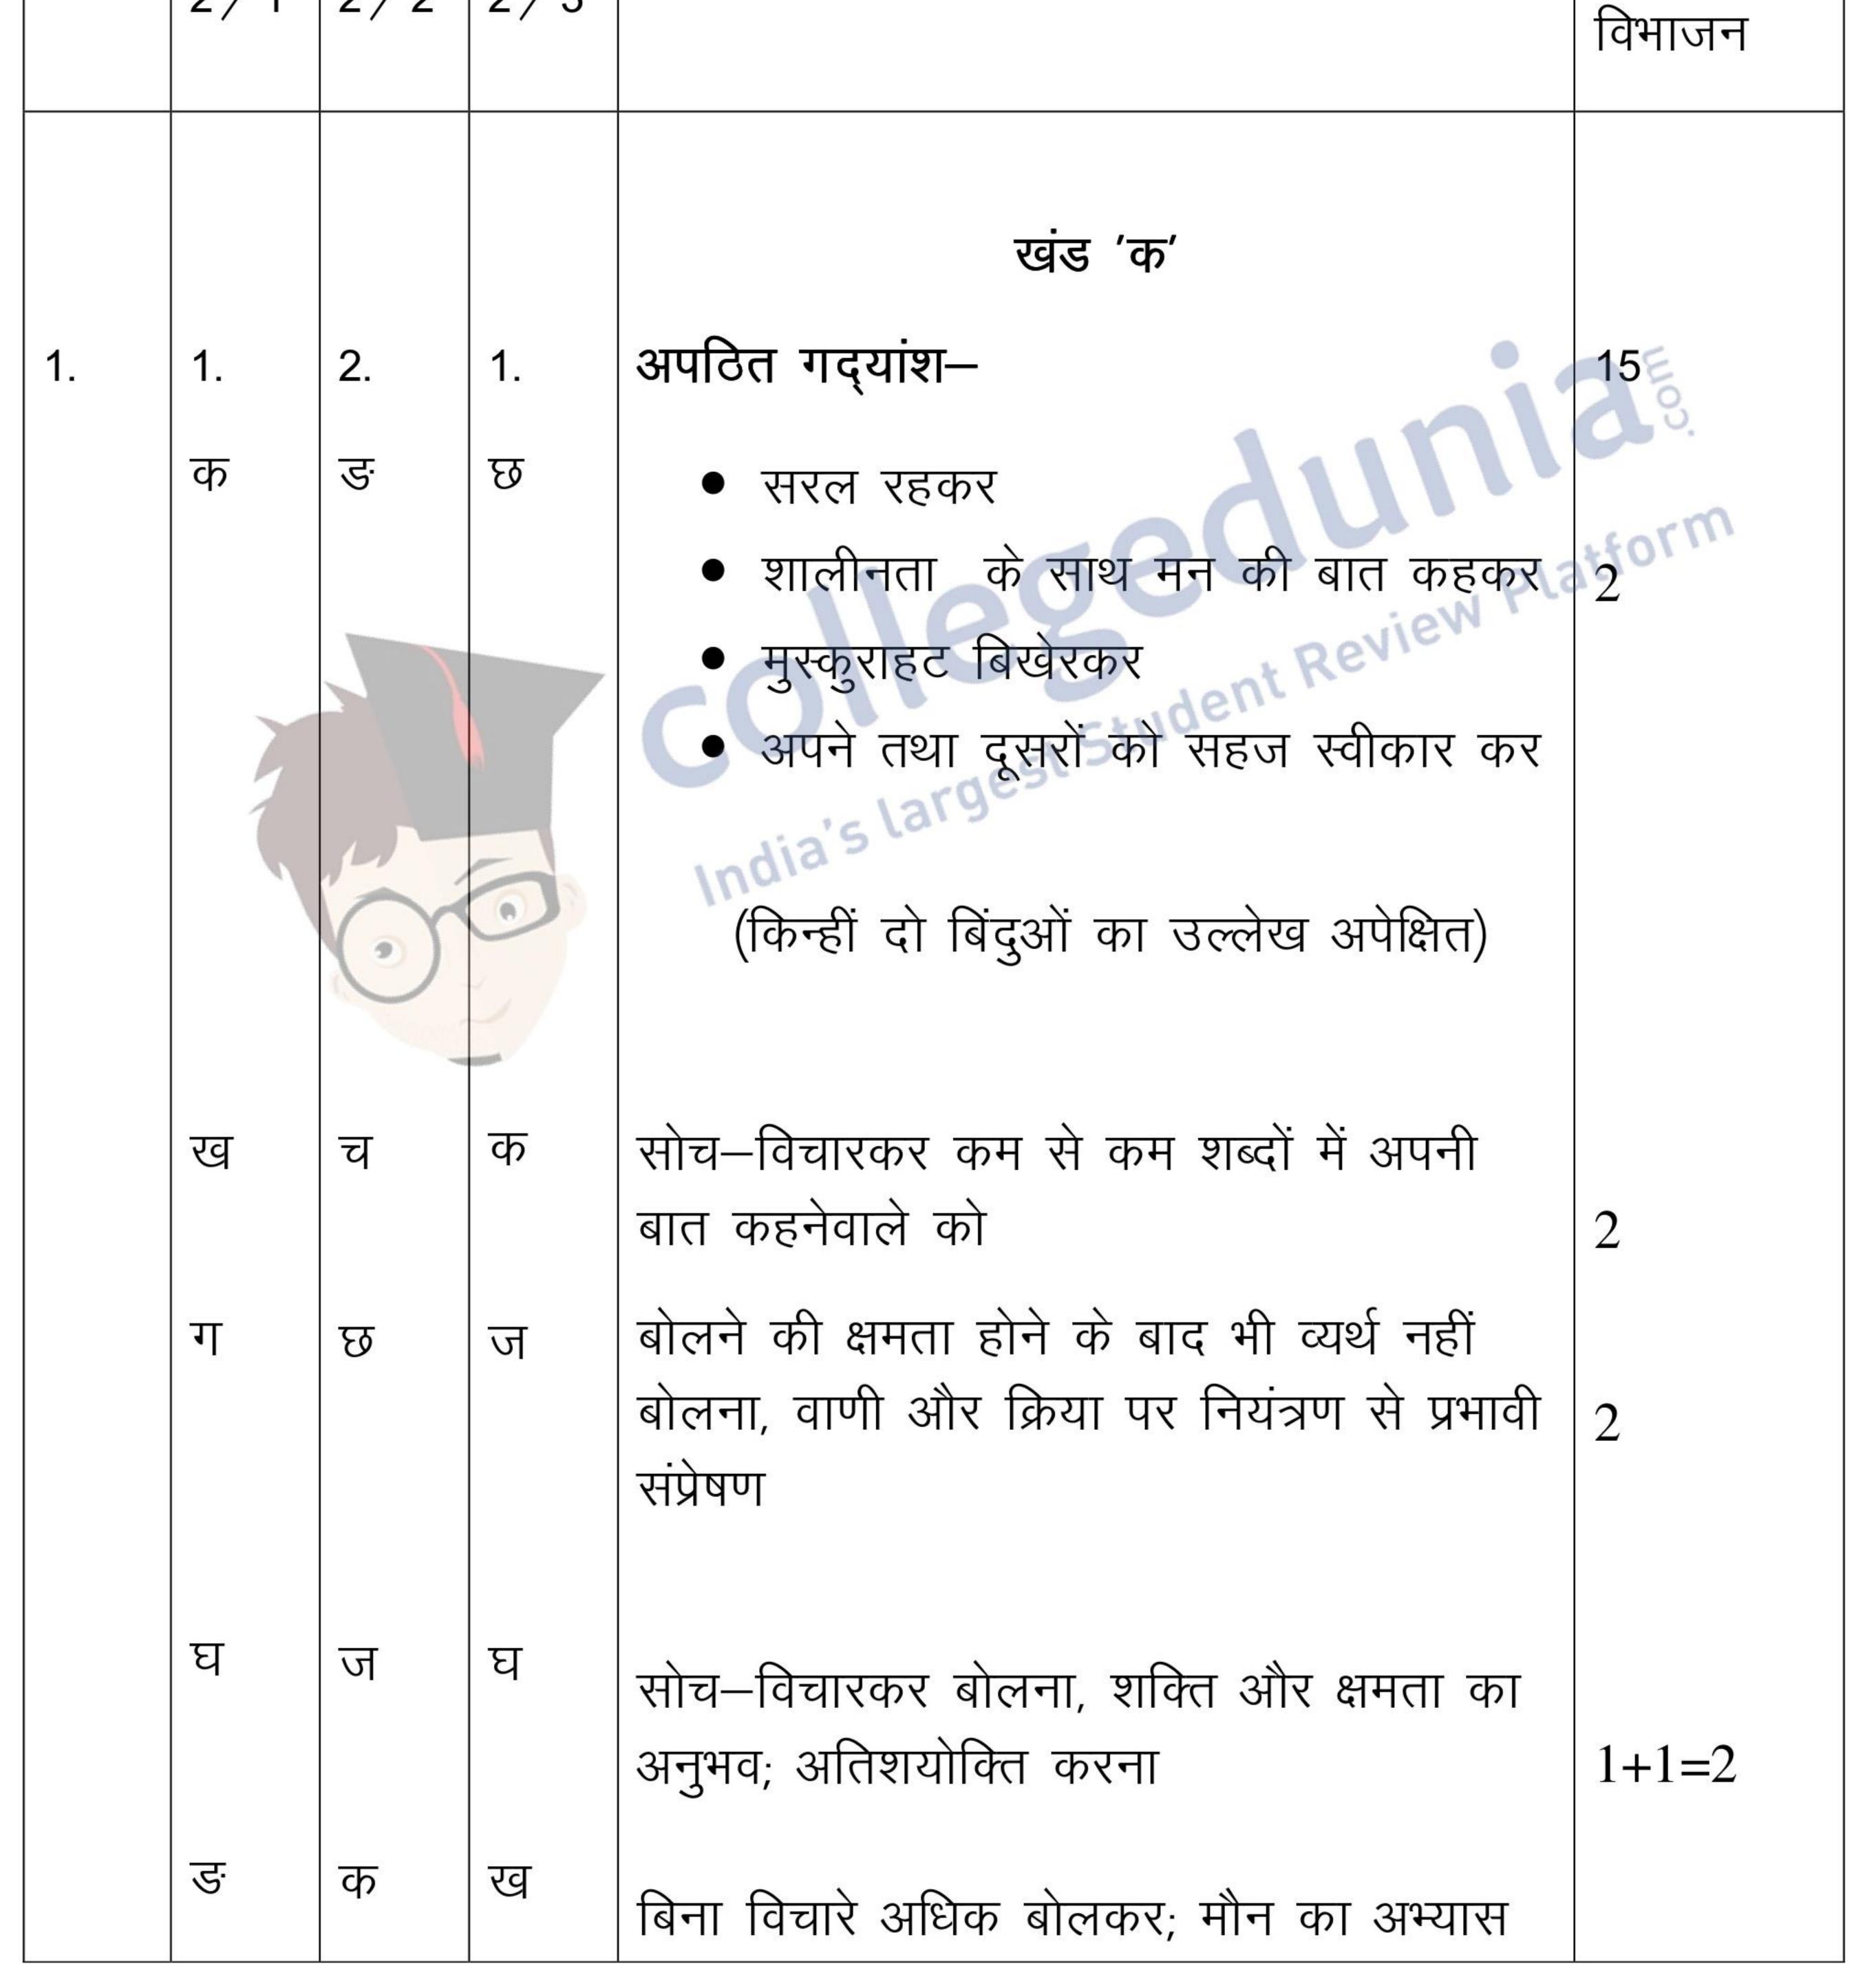

CBSE Class 12 Hindi Core Compartment Answer Key 2018 (July 16, Set 3 - 2/3)

2

| प्रश्न<br> | प्रश्न प    | নি गुच्छ | रतं. | उत्तर संकेत/मूल्य बिंदु    | निर्धारित |
|------------|-------------|----------|------|----------------------------|-----------|
| र्स.       | 2/1 2/2 2/3 |          | 2/3  |                            | अक        |
|            |             |          |      |                            | विभाजन    |
|            |             |          |      |                            | 1.1.0     |
|            |             |          |      | कर                         | 1+1=2     |
|            |             |          |      |                            |           |
|            | च           | ख        | च    | • काम के दबाव से राहत      |           |
|            |             |          |      | • शक्ति और क्षमता का अनुभव | 1+1=2     |
|            |             |          |      |                            |           |

| प्रश्न | प्रश्न पत्र गुच्छ सं. |    | रतं. | उत्तर संकेत/मूल्य बिंदु             | निर्धारित |
|--------|-----------------------|----|------|-------------------------------------|-----------|
| र्स.   | 2/1 2/2 2/3           |    | 2/3  |                                     | अंक       |
|        |                       |    |      |                                     | विभाजन    |
|        |                       |    |      | • अपने अधिकार के लिए लड़ना उचित है। | 1         |
|        | 2                     | 5. | 4.   | खंड 'ख'                             |           |
|        | J.                    | 5. |      | अनुच्छेद लेखन                       |           |
|        |                       |    |      |                                     |           |