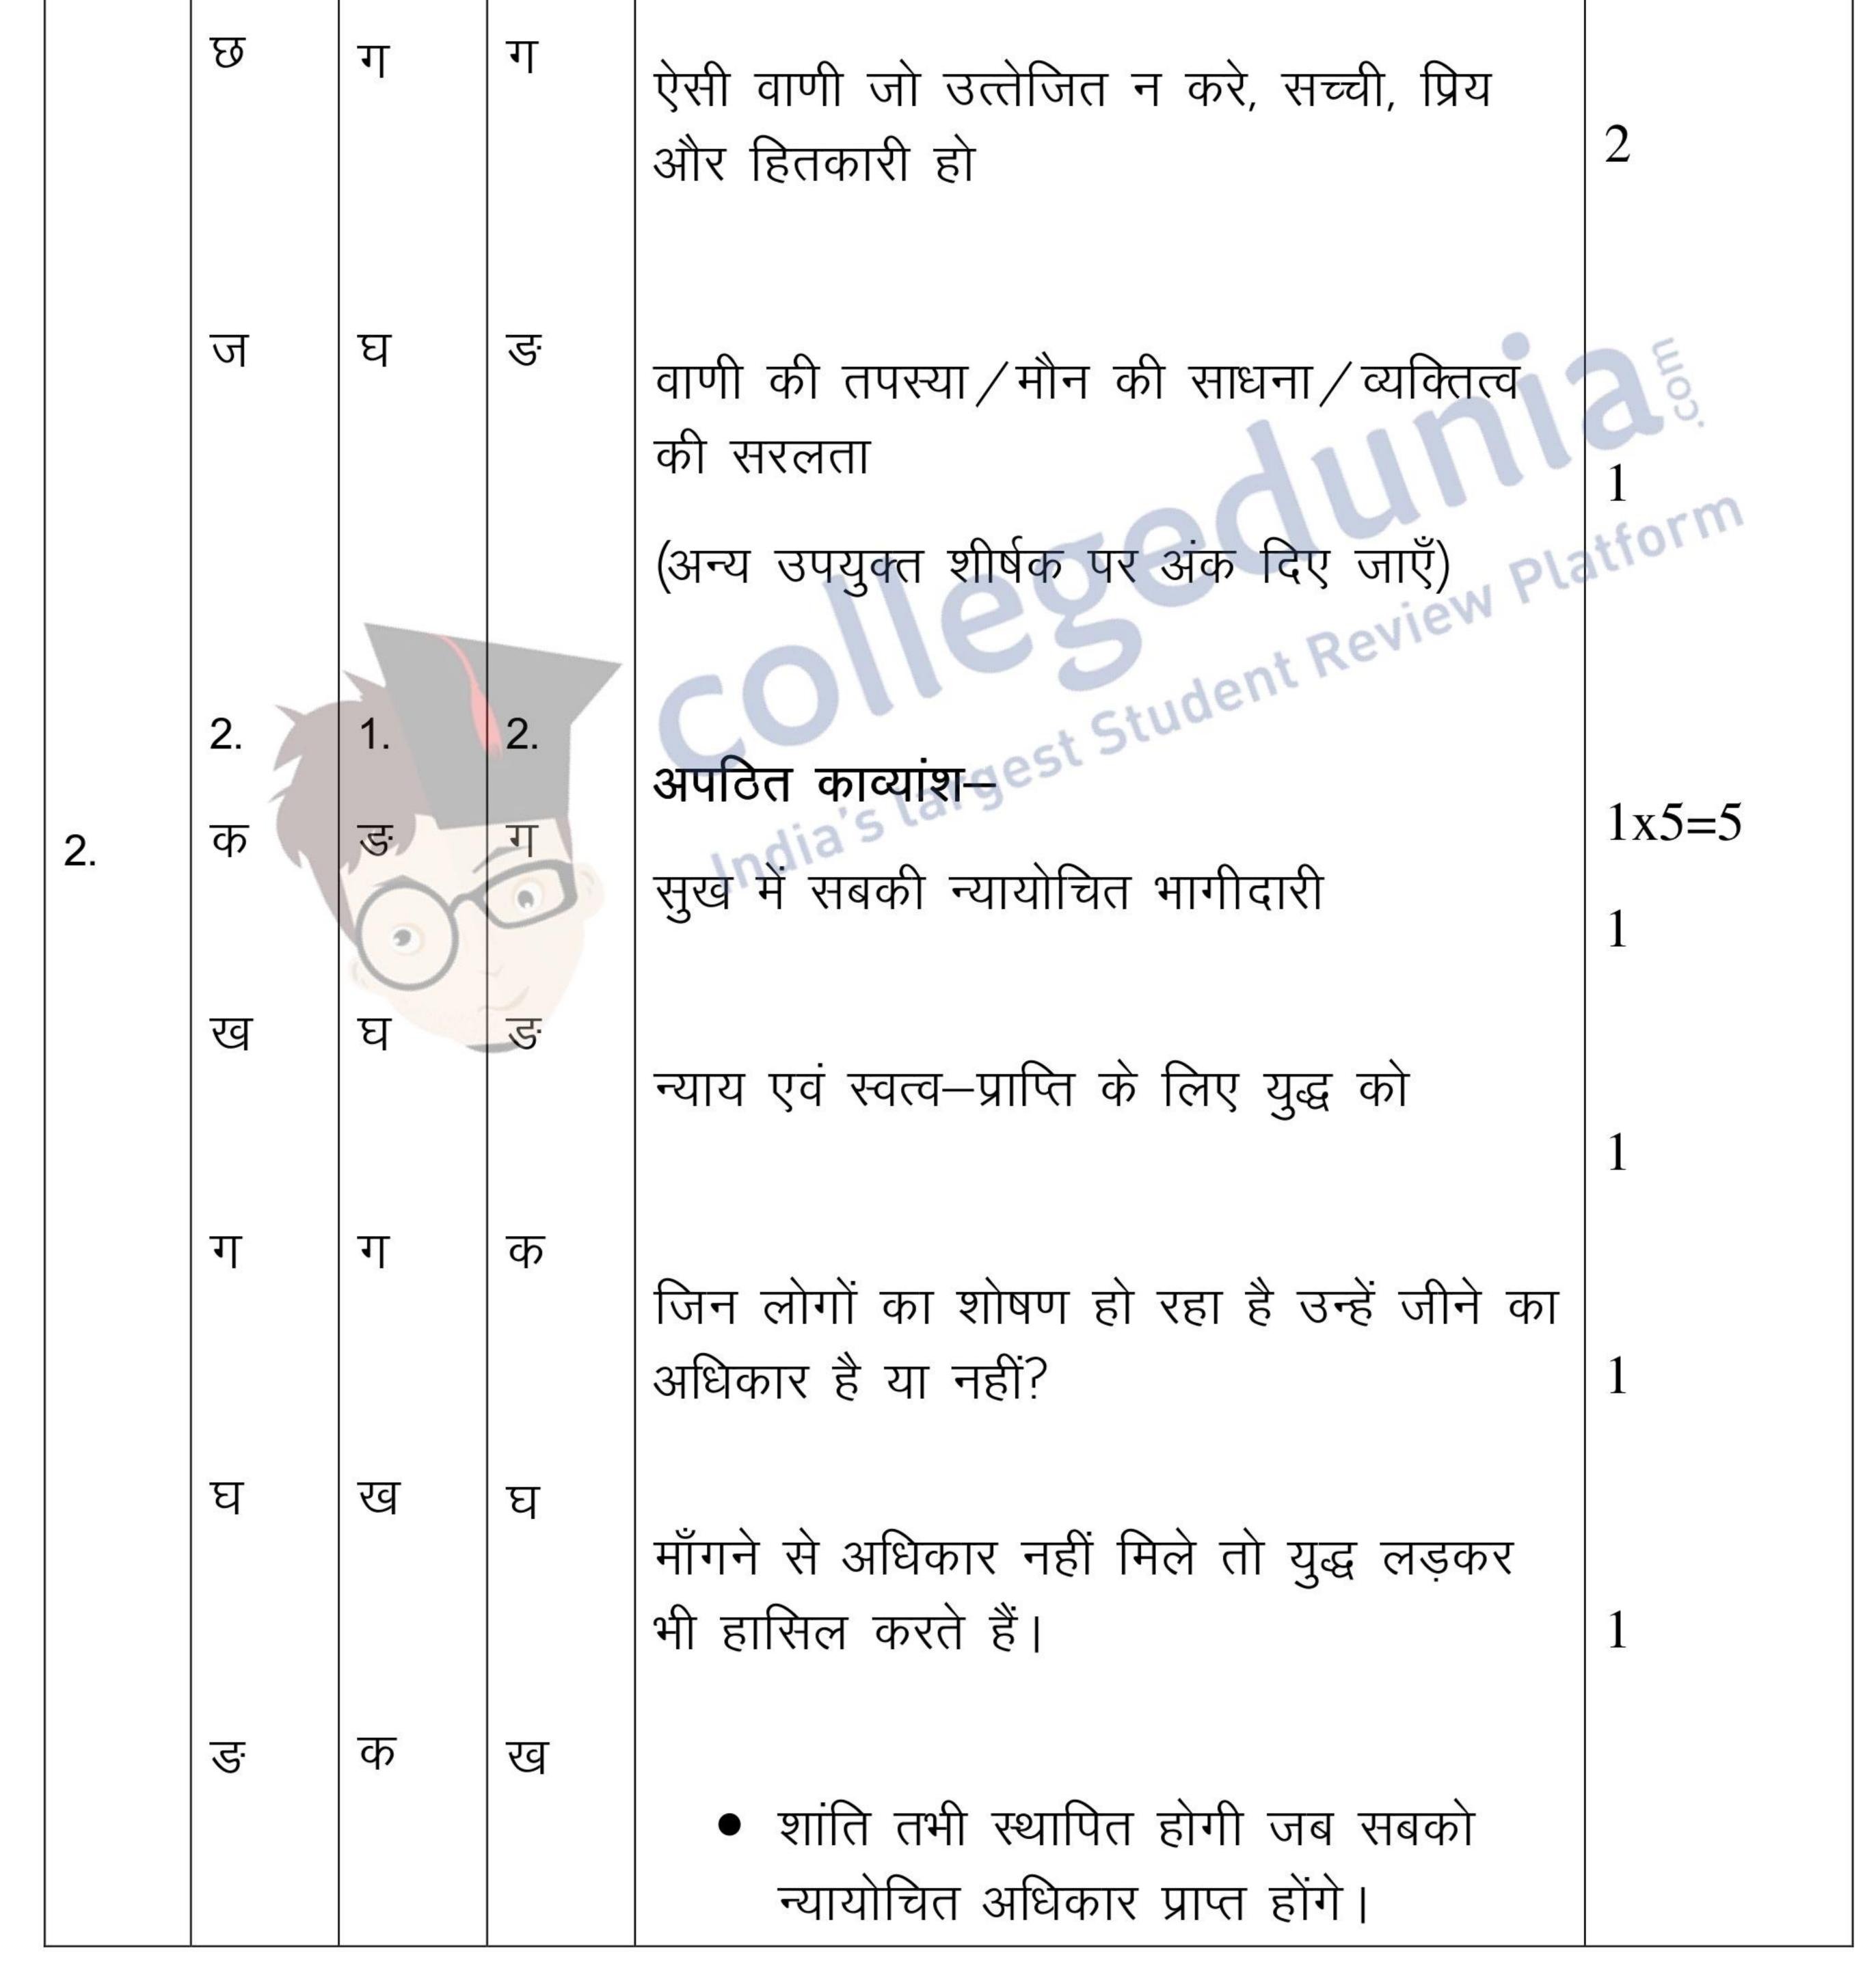

| प्रश्न | प्रश्न पत्र गुच्छ सं. |    | रतं. | उत्तर संकेत/मूल्य बिंदु             | निर्धारित |
|--------|-----------------------|----|------|-------------------------------------|-----------|
| र्स.   | 2/1 2/2 2/3           |    | 2/3  |                                     | अंक       |
|        |                       |    |      |                                     | विभाजन    |
|        |                       |    |      | • अपने अधिकार के लिए लड़ना उचित है। | 1         |
|        | 2                     | 5. | 4.   | खंड 'ख'                             |           |
|        | J.                    | 5. |      | अनुच्छेद लेखन                       |           |
|        |                       |    |      |                                     |           |

| प्रश्न | प्रश्न पत्र गुच्छ सं. |   | रतं.  | उत्तर संकेत/मूल्य बिंदु | निर्धारित |
|--------|-----------------------|---|-------|-------------------------|-----------|
| र्स.   | 2/1 2/2 2/3           |   | 0 / 0 |                         | अंक       |
|        |                       |   | 2/3   |                         | विभाजन    |
|        | ग                     | क | ग     |                         |           |
|        |                       |   |       | • सूचना देना            |           |
|        |                       |   |       | • शिक्षित करना          |           |
|        |                       |   |       | • मनोरंजन               |           |