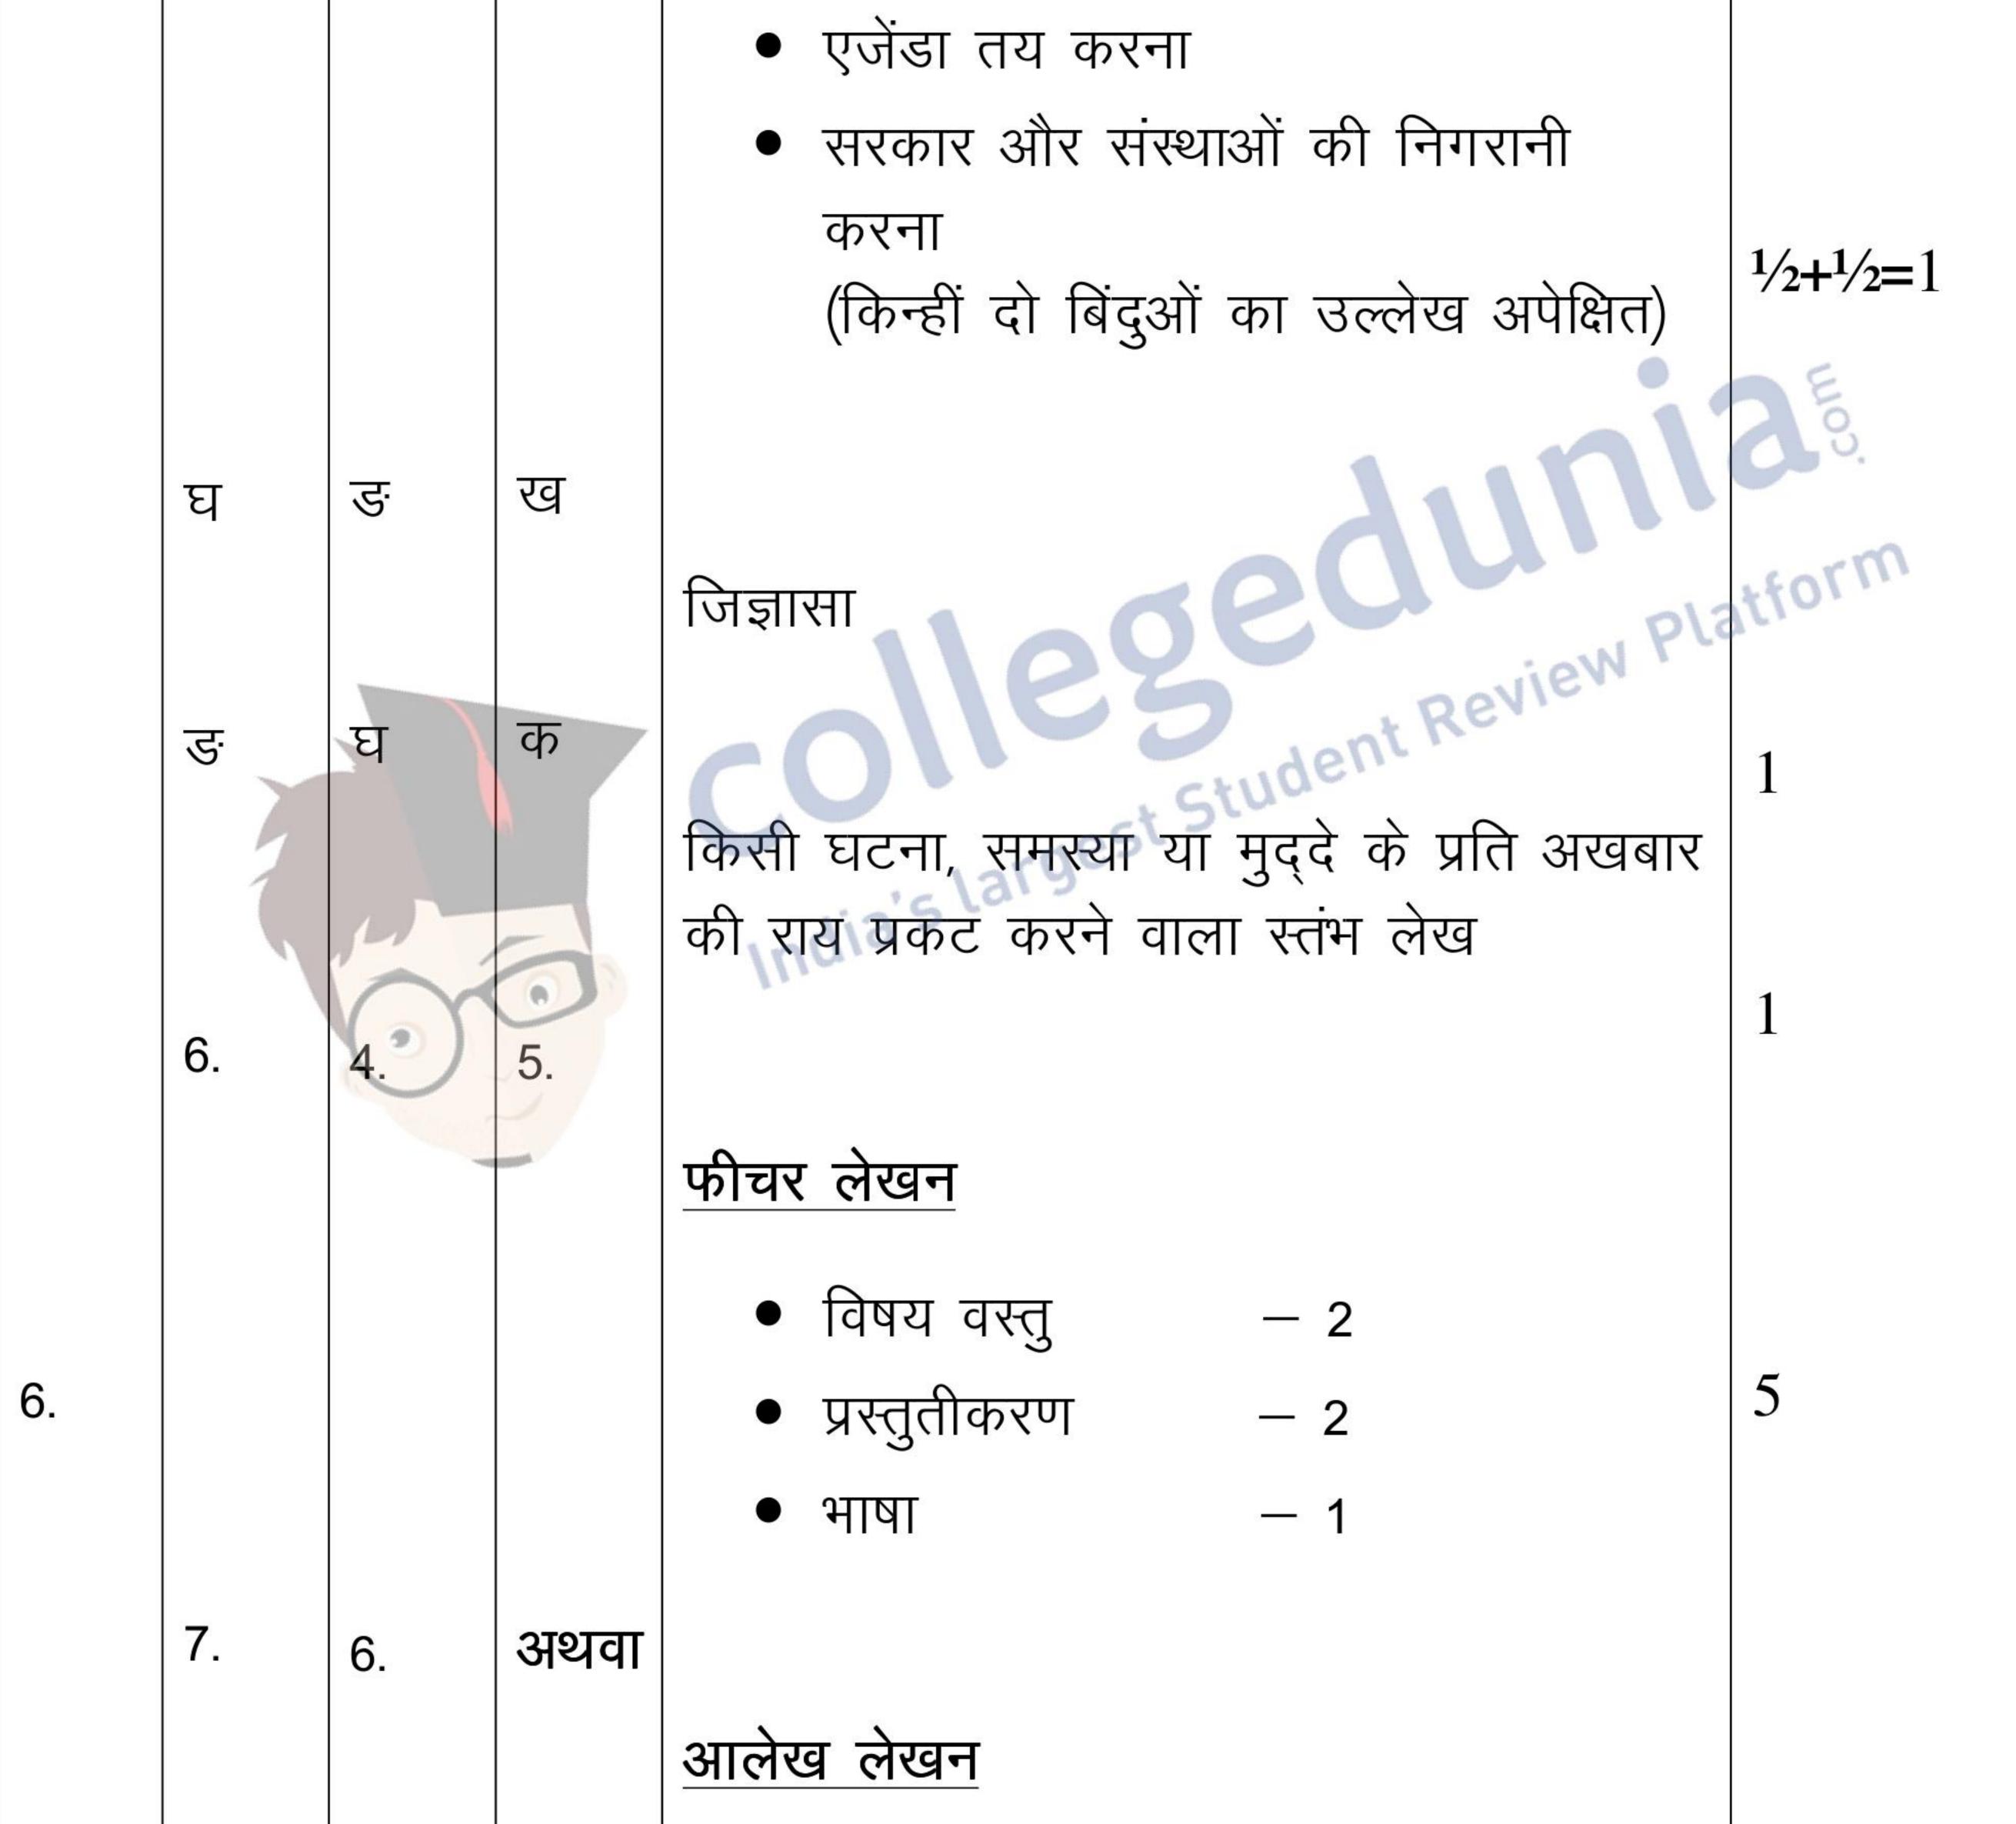

|    |  | • विषय वस्तु   | - 2 |   |
|----|--|----------------|-----|---|
| 7. |  | • प्रस्तुतीकरण | - 2 | 5 |
|    |  | • भाषा         | — 1 |   |

| प्रश्न | प्रश्न पत्र गुच्छ सं. |      | रतं. | उत्तर संकेत/मूल्य बिंदु |     | निर्धारित |
|--------|-----------------------|------|------|-------------------------|-----|-----------|
| सं.    | 2/1                   | 2/2  | 2/3  |                         |     | अक        |
|        |                       |      |      |                         |     | विभाजन    |
|        | अथवा                  | अथवा | 6.   |                         |     |           |
|        |                       |      |      | पुस्तक-समीक्षा लेखन     |     |           |
|        |                       |      |      | • पुस्तक और लेखक का नाम | - 1 | 5         |
|        |                       |      |      | • समीक्षा के दो बिंदु   | - 2 |           |