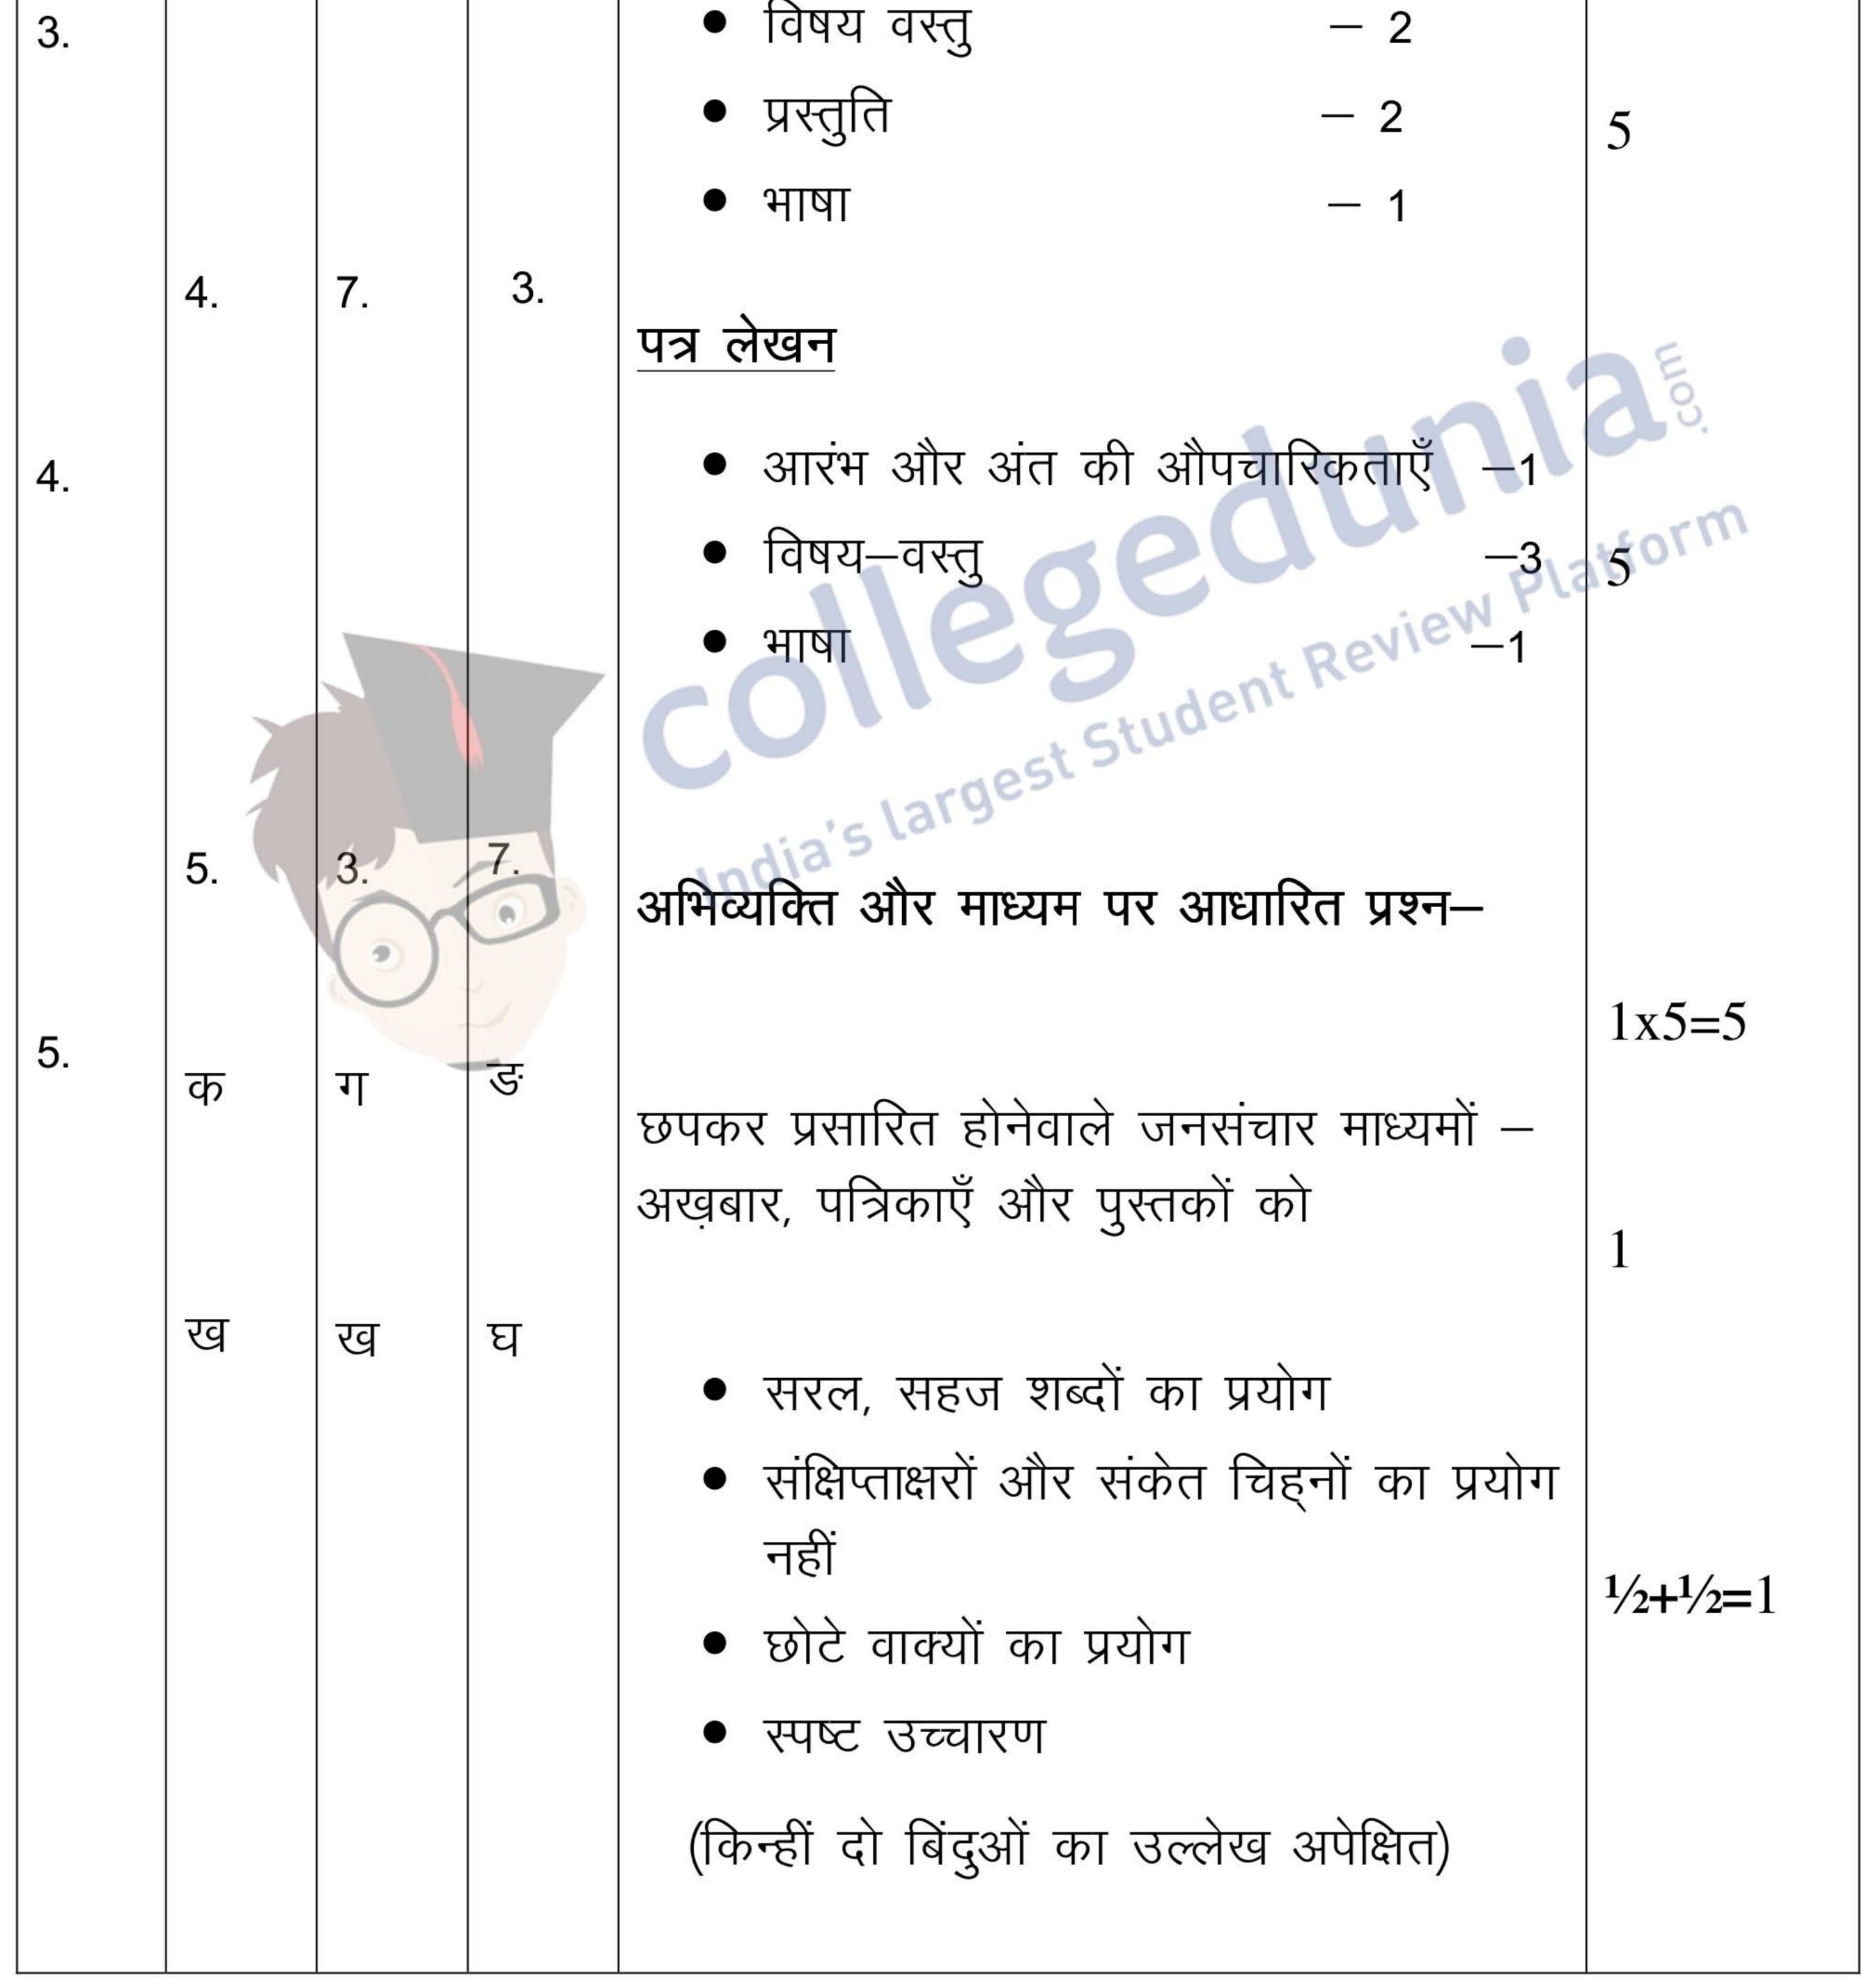

| प्रश्न | प्रश्न पत्र गुच्छ सं. |   | रतं.  | उत्तर संकेत/मूल्य बिंदु | निर्धारित |
|--------|-----------------------|---|-------|-------------------------|-----------|
| र्स.   | 2/1 2/2 2/3           |   | 0 / 0 |                         | अंक       |
|        |                       |   | 2/3   |                         | विभाजन    |
|        | ग                     | क | ग     |                         |           |
|        |                       |   |       | • सूचना देना            |           |
|        |                       |   |       | • शिक्षित करना          |           |
|        |                       |   |       | • मनोरंजन               |           |

|    |  | • विषय वस्तु   | - 2 |   |
|----|--|----------------|-----|---|
| 7. |  | • प्रस्तुतीकरण | - 2 | 5 |
|    |  | • भाषा         | — 1 |   |

| प्रश्न | प्रश्न पत्र गुच्छ सं. |      | रतं. | उत्तर संकेत/मूल्य बिंदु |     | निर्धारित |
|--------|-----------------------|------|------|-------------------------|-----|-----------|
| सं.    | 2/1                   | 2/2  | 2/3  |                         |     | अक        |
|        |                       |      |      |                         |     | विभाजन    |
|        | अथवा                  | अथवा | 6.   |                         |     |           |
|        |                       |      |      | पुस्तक-समीक्षा लेखन     |     |           |
|        |                       |      |      | • पुस्तक और लेखक का नाम | - 1 | 5         |
|        |                       |      |      | • समीक्षा के दो बिंदु   | - 2 |           |