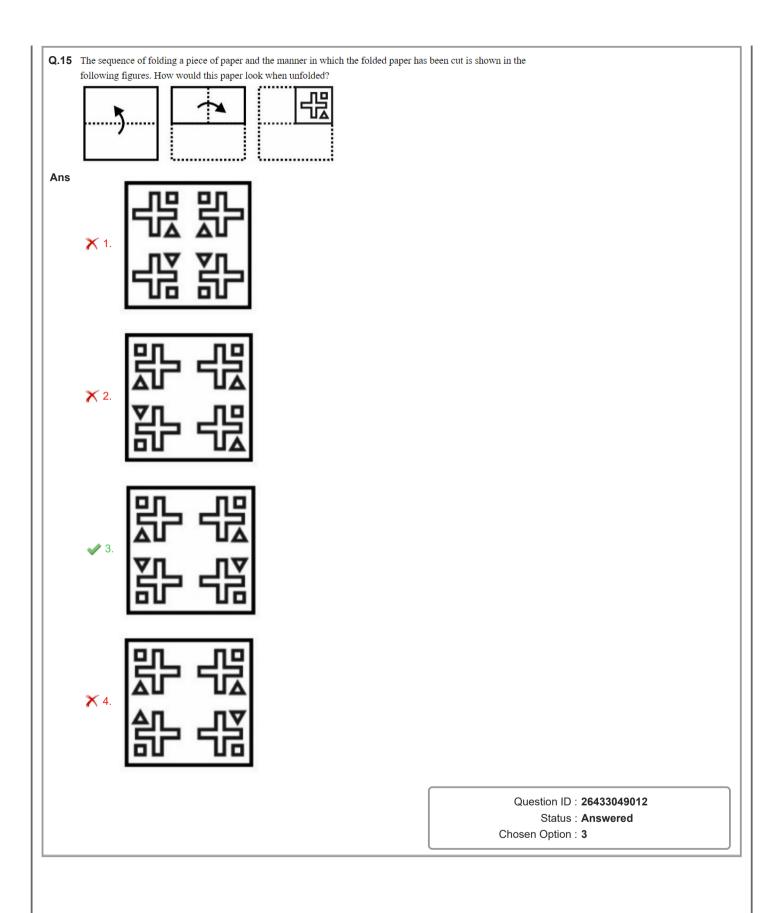

| Q.12 | 2 Select the option that will improve the underlined part of the given sentence. In case<br>no improvement is needed, select 'No improvement required'.                                   |                                                |  |  |
|------|-------------------------------------------------------------------------------------------------------------------------------------------------------------------------------------------|------------------------------------------------|--|--|
|      | <ul> <li>The enemies <u>have cross</u> the border, treading the soil on which they are to be conquered.</li> <li>Ans X 1. No improvement required</li> </ul>                              |                                                |  |  |
| Ans  |                                                                                                                                                                                           |                                                |  |  |
|      | ✓ 2. have crossed                                                                                                                                                                         |                                                |  |  |
|      | 🗙 3. has crossed                                                                                                                                                                          |                                                |  |  |
|      | ✗ 4. have crossing                                                                                                                                                                        |                                                |  |  |
|      |                                                                                                                                                                                           |                                                |  |  |
|      |                                                                                                                                                                                           | Question ID : 26433051726<br>Status : Answered |  |  |
|      |                                                                                                                                                                                           | Chosen Option : 2                              |  |  |
|      |                                                                                                                                                                                           |                                                |  |  |
|      | Select the correctly spelt word.                                                                                                                                                          |                                                |  |  |
| Ans  | 1. Interview                                                                                                                                                                              |                                                |  |  |
|      | X 2. Intrvew                                                                                                                                                                              |                                                |  |  |
|      | X 3. Intreview                                                                                                                                                                            |                                                |  |  |
|      | 🗙 4. Interveiw                                                                                                                                                                            |                                                |  |  |
|      |                                                                                                                                                                                           | Question ID : 26433050676                      |  |  |
|      |                                                                                                                                                                                           | Status : Answered                              |  |  |
|      |                                                                                                                                                                                           | Chosen Option : 1                              |  |  |
| Ans  | <ul> <li>X 1. higher</li> <li>X 2. highest</li> <li>X 3. highly</li> <li>✓ 4. high</li> </ul>                                                                                             |                                                |  |  |
|      | T. High                                                                                                                                                                                   |                                                |  |  |
|      |                                                                                                                                                                                           | Question ID : 26433050979                      |  |  |
|      |                                                                                                                                                                                           | Status : Answered                              |  |  |
|      |                                                                                                                                                                                           | Chosen Option : 4                              |  |  |
| Q.15 | The following sentence has been divided into parts. One of them ma<br>Select the part that contains the error from the given options. If you<br>error, mark 'No error' as your answer.    |                                                |  |  |
|      |                                                                                                                                                                                           |                                                |  |  |
|      | Other South African cities only / had one venue for staging exhibition internationals events at highly standard.                                                                          | ns or /                                        |  |  |
| Ans  | internationals events at highly standard. X 1. No error                                                                                                                                   | ns or /                                        |  |  |
| Ans  | internationals events at highly standard.                                                                                                                                                 | ns or /                                        |  |  |
| Ans  | internationals events at highly standard. X 1. No error                                                                                                                                   | ns or /                                        |  |  |
| Ans  | <ul> <li>internationals events at highly standard.</li> <li>★ 1. No error</li> <li>✓ 2. internationals events at highly standard</li> </ul>                                               | ns or /                                        |  |  |
| Ans  | <ul> <li>internationals events at highly standard.</li> <li>★ 1. No error</li> <li>◆ 2. internationals events at highly standard</li> <li>★ 3. Other South African cities only</li> </ul> |                                                |  |  |
| Ans  | <ul> <li>internationals events at highly standard.</li> <li>★ 1. No error</li> <li>◆ 2. internationals events at highly standard</li> <li>★ 3. Other South African cities only</li> </ul> | Question ID : 26433051567<br>Status : Answered |  |  |
| Ans  | <ul> <li>internationals events at highly standard.</li> <li>★ 1. No error</li> <li>◆ 2. internationals events at highly standard</li> <li>★ 3. Other South African cities only</li> </ul> | Question ID : <b>26433051567</b>               |  |  |