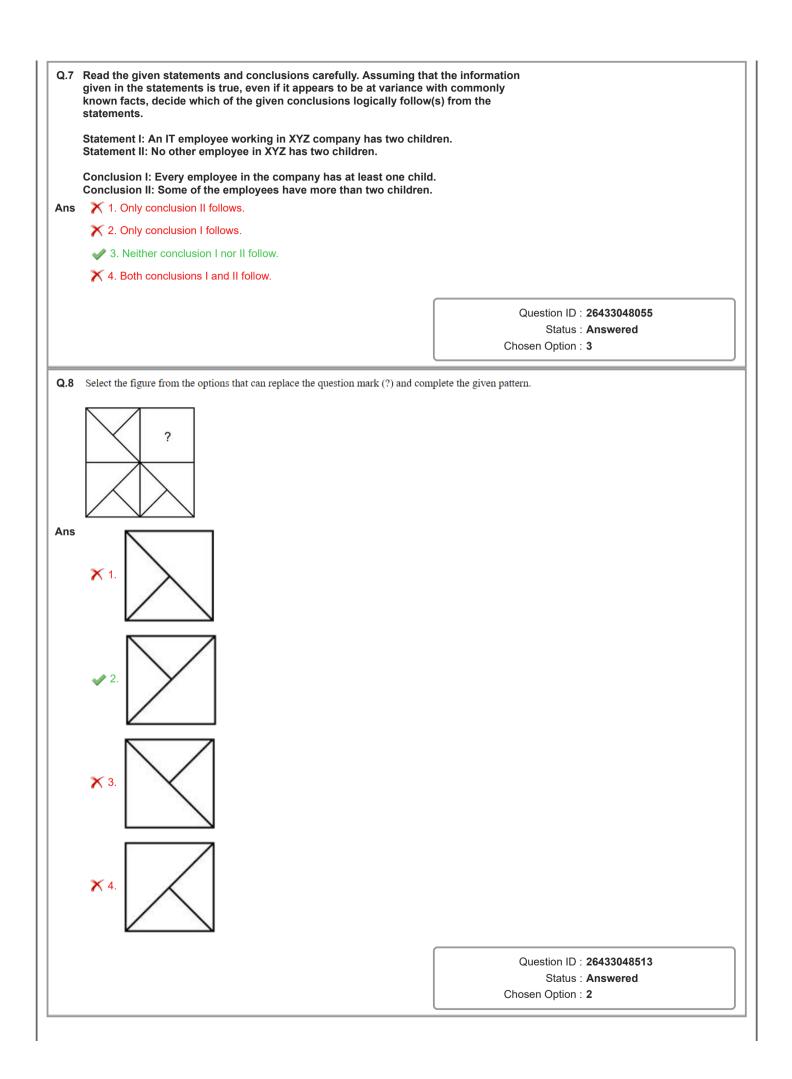

| Q.4 | Select the most appropriate meaning of the given idiom.                    |                                                |
|-----|----------------------------------------------------------------------------|------------------------------------------------|
|     | Pull someone's legs                                                        |                                                |
| Ans | ✔ 1. To tease someone                                                      |                                                |
|     | X 2. To protect someone                                                    |                                                |
|     | 🗙 3. To wish someone luck                                                  |                                                |
|     | 🗙 4. To make someone angry                                                 |                                                |
|     |                                                                            |                                                |
|     |                                                                            | Question ID : 26433050811<br>Status : Answered |
|     |                                                                            | Chosen Option : 1                              |
|     |                                                                            |                                                |
| Q.5 | Select the option that can be used as a one-word substitute for the words. | given group of                                 |
|     | A person who produces beautiful handwriting                                |                                                |
| Ans | 🗙 1. stenographer                                                          |                                                |
|     | X 2. Philosopher                                                           |                                                |
|     | ✓ 3. Calligrapher                                                          |                                                |
|     | 🗙 4. Typographer                                                           |                                                |
|     |                                                                            |                                                |
|     |                                                                            | Question ID : 26433051710<br>Status : Answered |
|     |                                                                            | Chosen Option : 3                              |
|     |                                                                            |                                                |
| Q.6 | Select the most appropriate ANTONYM of the underlined word.                |                                                |
|     | He certainly failed to <u>console</u> the new king.                        |                                                |
| Ans | ✓ 1. Agitate                                                               |                                                |
|     | 🗙 2. Coordinate                                                            |                                                |
|     | 🗙 3. Satiate                                                               |                                                |
|     | 🗙 4. Gratify                                                               |                                                |
|     |                                                                            |                                                |
|     |                                                                            | Question ID : 26433051016<br>Status : Answered |
|     |                                                                            | Chosen Option : 1                              |
|     |                                                                            |                                                |
|     | Select the correctly spelt word.                                           |                                                |
| Ans | X 1. Simultanous                                                           |                                                |
|     | 🗙 2. Simultenaous                                                          |                                                |
|     | ✓ 3. Simultaneous                                                          |                                                |
|     | 🗙 4. Simulteneous                                                          |                                                |
|     |                                                                            | Question ID : 26433051588                      |
|     |                                                                            | Status : Answered                              |
|     |                                                                            | Chosen Option : 3                              |
|     |                                                                            |                                                |
|     |                                                                            |                                                |
|     |                                                                            |                                                |