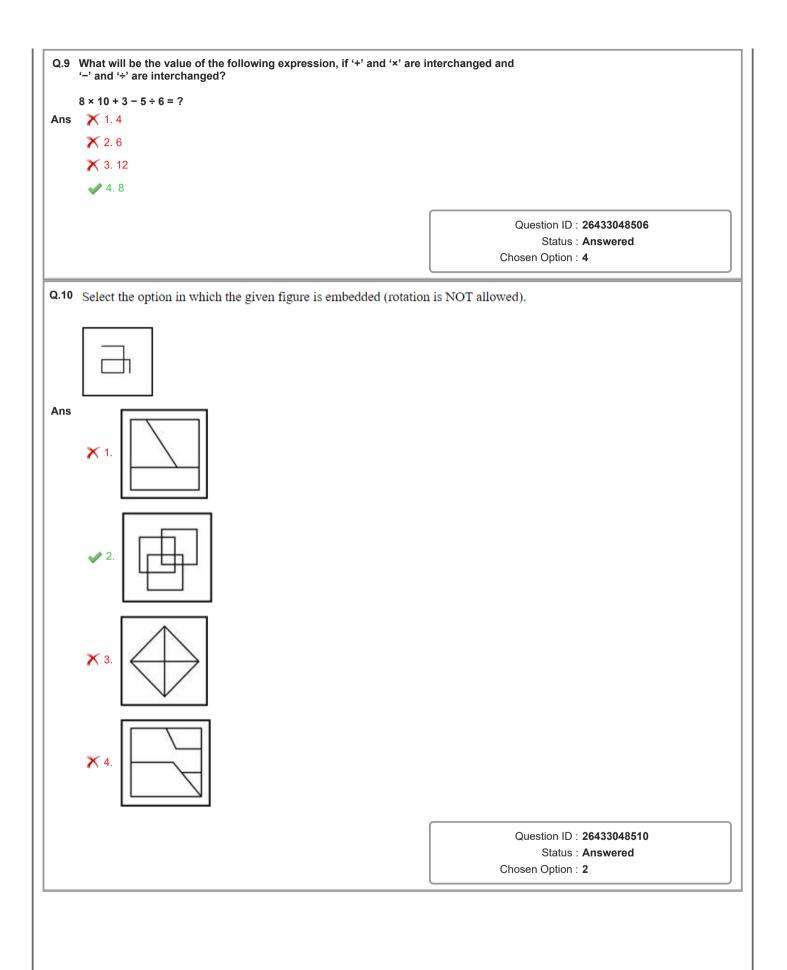

| Q.8         | <ul> <li>8 The following sentence has been divided into parts. One of them may contain an error. Select the part that contains the error from the given options. If you don't find any error, mark 'No error' as your answer.</li> <li>His successful as a lawyer / grew so fast that he soon had / enough money to buy a house.</li> <li>18 X 1. No error</li> </ul>                                                       |         |                                                                                                                                                                        |
|-------------|-----------------------------------------------------------------------------------------------------------------------------------------------------------------------------------------------------------------------------------------------------------------------------------------------------------------------------------------------------------------------------------------------------------------------------|---------|------------------------------------------------------------------------------------------------------------------------------------------------------------------------|
|             |                                                                                                                                                                                                                                                                                                                                                                                                                             |         |                                                                                                                                                                        |
| Ans         |                                                                                                                                                                                                                                                                                                                                                                                                                             |         |                                                                                                                                                                        |
|             | igma 2. grew so fast that he soon had                                                                                                                                                                                                                                                                                                                                                                                       |         |                                                                                                                                                                        |
|             | 🗙 3. enough money to buy a house                                                                                                                                                                                                                                                                                                                                                                                            |         |                                                                                                                                                                        |
|             | ✔ 4. His successful as a lawyer                                                                                                                                                                                                                                                                                                                                                                                             |         |                                                                                                                                                                        |
|             |                                                                                                                                                                                                                                                                                                                                                                                                                             | ſ       |                                                                                                                                                                        |
|             |                                                                                                                                                                                                                                                                                                                                                                                                                             |         | Question ID : <b>26433051339</b><br>Status : <b>Answered</b>                                                                                                           |
|             |                                                                                                                                                                                                                                                                                                                                                                                                                             |         | Chosen Option : 4                                                                                                                                                      |
| Q.9         | Select the option that can be used as a one-word substitute for words.                                                                                                                                                                                                                                                                                                                                                      | r the g | iven group of                                                                                                                                                          |
|             | A state of perfect balance                                                                                                                                                                                                                                                                                                                                                                                                  |         |                                                                                                                                                                        |
| Ans         | ✔ 1. Equilibrium                                                                                                                                                                                                                                                                                                                                                                                                            |         |                                                                                                                                                                        |
|             | X 2. Extempore                                                                                                                                                                                                                                                                                                                                                                                                              |         |                                                                                                                                                                        |
|             | X 3. Medieval                                                                                                                                                                                                                                                                                                                                                                                                               |         |                                                                                                                                                                        |
|             | 🗙 4. Irrelevant                                                                                                                                                                                                                                                                                                                                                                                                             |         |                                                                                                                                                                        |
|             |                                                                                                                                                                                                                                                                                                                                                                                                                             | ſ       | Question ID : 26433051073                                                                                                                                              |
|             |                                                                                                                                                                                                                                                                                                                                                                                                                             |         |                                                                                                                                                                        |
|             |                                                                                                                                                                                                                                                                                                                                                                                                                             |         | Status : Answered                                                                                                                                                      |
|             |                                                                                                                                                                                                                                                                                                                                                                                                                             |         |                                                                                                                                                                        |
| Q.10        | Select the most appropriate ANTONYM of the given word.                                                                                                                                                                                                                                                                                                                                                                      |         | Status : Answered                                                                                                                                                      |
| Q.10<br>Ans | Select the most appropriate ANTONYM of the given word.<br>Admirable                                                                                                                                                                                                                                                                                                                                                         |         | Status : Answered                                                                                                                                                      |
|             | Admirable                                                                                                                                                                                                                                                                                                                                                                                                                   |         | Status : Answered                                                                                                                                                      |
|             | Admirable<br>1. Blameworthy                                                                                                                                                                                                                                                                                                                                                                                                 |         | Status : Answered                                                                                                                                                      |
|             | Admirable<br>1. Blameworthy<br>2. Practical                                                                                                                                                                                                                                                                                                                                                                                 |         | Status : Answered                                                                                                                                                      |
|             | Admirable<br>✓ 1. Blameworthy<br>✓ 2. Practical<br>✓ 3. Reasonable                                                                                                                                                                                                                                                                                                                                                          |         | Status : Answered                                                                                                                                                      |
|             | Admirable<br>✓ 1. Blameworthy<br>✓ 2. Practical<br>✓ 3. Reasonable                                                                                                                                                                                                                                                                                                                                                          | [       | Status : Answered<br>Chosen Option : 1<br>Question ID : 26433051461                                                                                                    |
|             | Admirable<br>✓ 1. Blameworthy<br>✓ 2. Practical<br>✓ 3. Reasonable                                                                                                                                                                                                                                                                                                                                                          |         | Status : Answered<br>Chosen Option : 1<br>Question ID : 26433051461<br>Status : Answered                                                                               |
|             | Admirable<br>✓ 1. Blameworthy<br>✓ 2. Practical<br>✓ 3. Reasonable                                                                                                                                                                                                                                                                                                                                                          |         | Status : Answered<br>Chosen Option : 1<br>Question ID : 26433051461                                                                                                    |
| Ans         | Admirable<br>✓ 1. Blameworthy<br>✓ 2. Practical<br>✓ 3. Reasonable                                                                                                                                                                                                                                                                                                                                                          |         | Status : Answered<br>Chosen Option : 1<br>Question ID : 26433051461<br>Status : Answered<br>Chosen Option : 1                                                          |
| Ans         | Admirable         ✓ 1. Blameworthy         ✓ 2. Practical         ✓ 3. Reasonable         ✓ 4. Tolerant                                                                                                                                                                                                                                                                                                                     | option  | Status : Answered<br>Chosen Option : 1<br>Question ID : 26433051461<br>Status : Answered<br>Chosen Option : 1                                                          |
| Ans         | Admirable         ✓ 1. Blameworthy         ✓ 2. Practical         ✓ 3. Reasonable         ✓ 4. Tolerant    Parts of the following sentence have been given as options. Of an error. Select the part that contains the error from the given any error, mark 'No error' as your answer. My sister called me for my lunch hours to tell me that she was ✓ 1. was getting married                                               | option  | Status : Answered<br>Chosen Option : 1<br>Question ID : 26433051461<br>Status : Answered<br>Chosen Option : 1                                                          |
| Ans<br>Q.11 | Admirable         ✓ 1. Blameworthy         ✓ 2. Practical         ✓ 3. Reasonable         ✓ 4. Tolerant    Parts of the following sentence have been given as options. Of an error. Select the part that contains the error from the given any error, mark 'No error' as your answer. My sister called me for my lunch hours to tell me that she was ✓ 1. was getting married ✓ 2. No error                                 | option  | Status : Answered<br>Chosen Option : 1<br>Question ID : 26433051461<br>Status : Answered<br>Chosen Option : 1                                                          |
| Ans<br>Q.11 | Admirable         ✓ 1. Blameworthy         ✓ 2. Practical         ✓ 3. Reasonable         ✓ 4. Tolerant    Parts of the following sentence have been given as options. Of an error. Select the part that contains the error from the given any error, mark 'No error' as your answer. My sister called me for my lunch hours to tell me that she was ✓ 1. was getting married ✓ 2. No error ✓ 3. My sister called me for my | option  | Status : Answered<br>Chosen Option : 1<br>Question ID : 26433051461<br>Status : Answered<br>Chosen Option : 1                                                          |
| Ans<br>Q.11 | Admirable         ✓ 1. Blameworthy         ✓ 2. Practical         ✓ 3. Reasonable         ✓ 4. Tolerant    Parts of the following sentence have been given as options. Of an error. Select the part that contains the error from the given any error, mark 'No error' as your answer. My sister called me for my lunch hours to tell me that she was ✓ 1. was getting married ✓ 2. No error                                 | option  | Status : Answered<br>Chosen Option : 1<br>Question ID : 26433051461<br>Status : Answered<br>Chosen Option : 1                                                          |
| Ans<br>Q.11 | Admirable         ✓ 1. Blameworthy         ✓ 2. Practical         ✓ 3. Reasonable         ✓ 4. Tolerant    Parts of the following sentence have been given as options. Of an error. Select the part that contains the error from the given any error, mark 'No error' as your answer. My sister called me for my lunch hours to tell me that she was ✓ 1. was getting married ✓ 2. No error ✓ 3. My sister called me for my | option  | Status : Answered<br>Chosen Option : 1<br>Question ID : 26433051461<br>Status : Answered<br>Chosen Option : 1<br>hem may contain<br>s. If you don't find<br>g married. |
| Ans<br>Q.11 | Admirable         ✓ 1. Blameworthy         ✓ 2. Practical         ✓ 3. Reasonable         ✓ 4. Tolerant    Parts of the following sentence have been given as options. Of an error. Select the part that contains the error from the given any error, mark 'No error' as your answer. My sister called me for my lunch hours to tell me that she was ✓ 1. was getting married ✓ 2. No error ✓ 3. My sister called me for my | option  | Status : Answered<br>Chosen Option : 1<br>Question ID : 26433051461<br>Status : Answered<br>Chosen Option : 1                                                          |