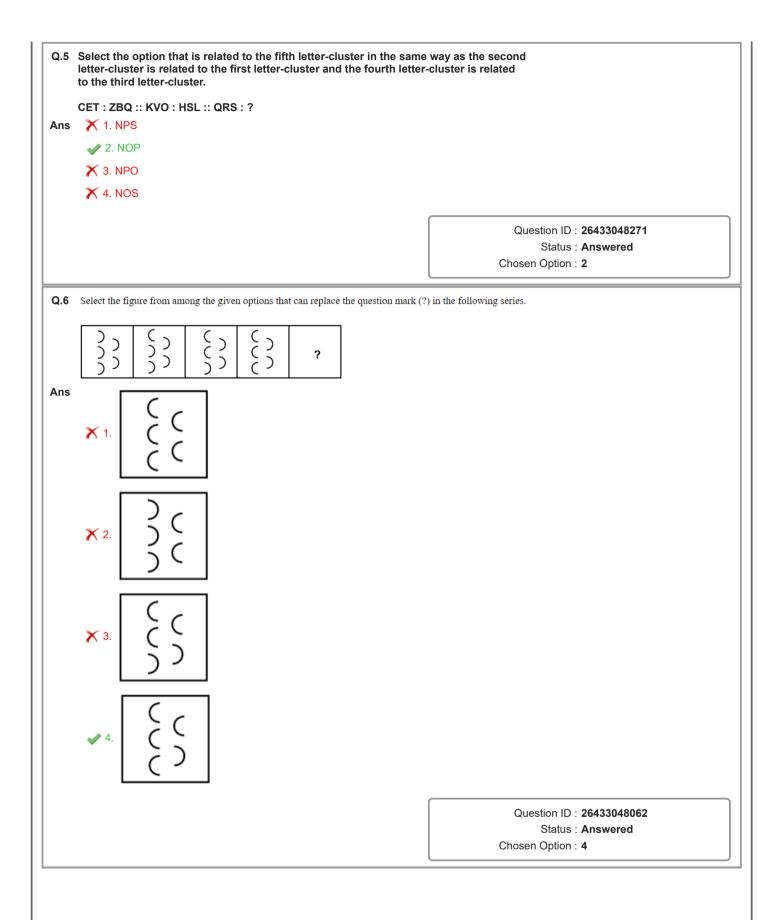

| 2.1 | Select the most appropriate meaning of the underlined idiom in the given sentence. |                                                                                          |  |  |
|-----|------------------------------------------------------------------------------------|------------------------------------------------------------------------------------------|--|--|
|     | I tried to tell him to think of the good times, that every cloud has               | a silver lining.                                                                         |  |  |
| Ans | s 🗙 1. Doing something with thoroughness and passion                               |                                                                                          |  |  |
|     | igma 2. Don't cry over what has happened as it cannot be fixed                     |                                                                                          |  |  |
|     | igma 3. Treat people the same way as you want to be treated                        |                                                                                          |  |  |
|     | 4. Every difficult situation has a hopeful aspect to it                            |                                                                                          |  |  |
|     |                                                                                    | Question ID : 26433051612<br>Status : Answered<br>Chosen Option : 4                      |  |  |
| Q.2 | Select the most appropriate synonym of the given word.                             |                                                                                          |  |  |
|     | Expository                                                                         |                                                                                          |  |  |
| Ans | ✓ 1. Illustrative                                                                  |                                                                                          |  |  |
|     | 🗙 2. Temperamental                                                                 |                                                                                          |  |  |
|     | 🗙 3. Obligatory                                                                    |                                                                                          |  |  |
|     | 🗙 4. Dubious                                                                       |                                                                                          |  |  |
|     |                                                                                    | Question ID : <b>26433051356</b><br>Status : <b>Answered</b><br>Chosen Option : <b>1</b> |  |  |
| Q.3 | Select the most appropriate option to fill in the blank.                           |                                                                                          |  |  |
|     | The first printed of this book came in 1933.                                       |                                                                                          |  |  |
| Ans | X 1. excretion                                                                     |                                                                                          |  |  |
|     | X 2. insertion                                                                     |                                                                                          |  |  |
|     | 🗙 3. addition                                                                      |                                                                                          |  |  |
|     | ✓ 4. edition                                                                       |                                                                                          |  |  |
|     |                                                                                    | Question ID : <b>26433050522</b><br>Status : <b>Answered</b><br>Chosen Option : <b>4</b> |  |  |