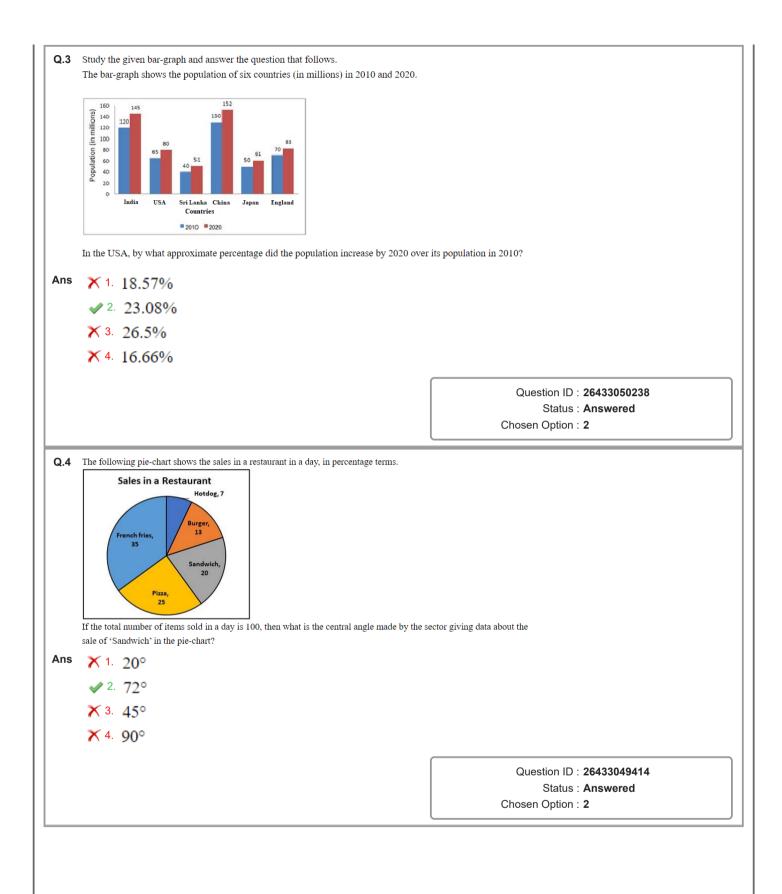

## Multi Tasking Non Technical Staff Havaldar CBIC and CBN Examination 2021

| Roll Number    |                                                 |
|----------------|-------------------------------------------------|
| Candidate Name |                                                 |
| Venue Name     | iON Digital Zone iDZ 1 GT Karnal Road           |
| Exam Date      | 26/07/2022                                      |
| Exam Time      | 1:00 PM - 2:30 PM                               |
| Subject        | MTS Non technical and Havaldar Examination 2021 |
|                |                                                 |