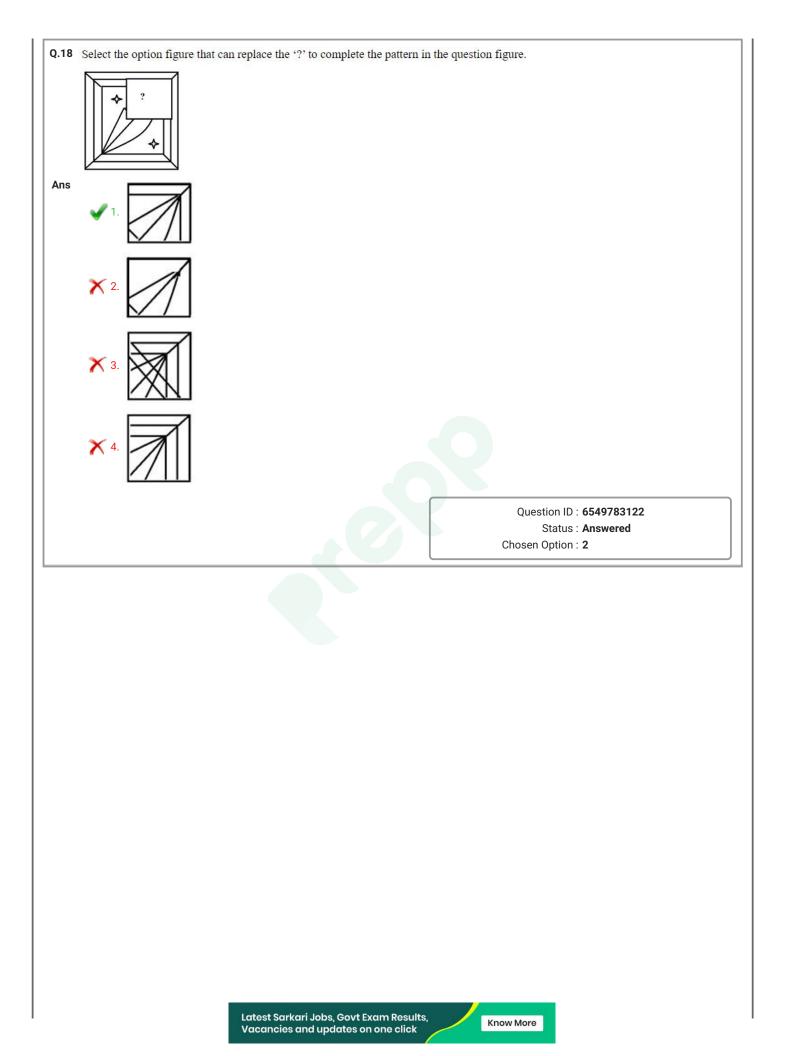

| Question ID : <b>6549783130</b><br>Status : <b>Answered</b><br>Chosen Option : <b>3</b> |
|                                                                   |                                                                                         |
|                                                                   |                                                                                         |
|                                                                   |                                                                                         |
|                                                                   |                                                                                         |











| Q.21 | Two different positions of the same dice are shown. Which symbol would appear on the face of symbol '!'? | opposite to the face having                                                             |
|------|----------------------------------------------------------------------------------------------------------|-----------------------------------------------------------------------------------------|
|      |                                                                                                          |                                                                                         |
| Ans  | ✓ 1. =                                                                                                   |