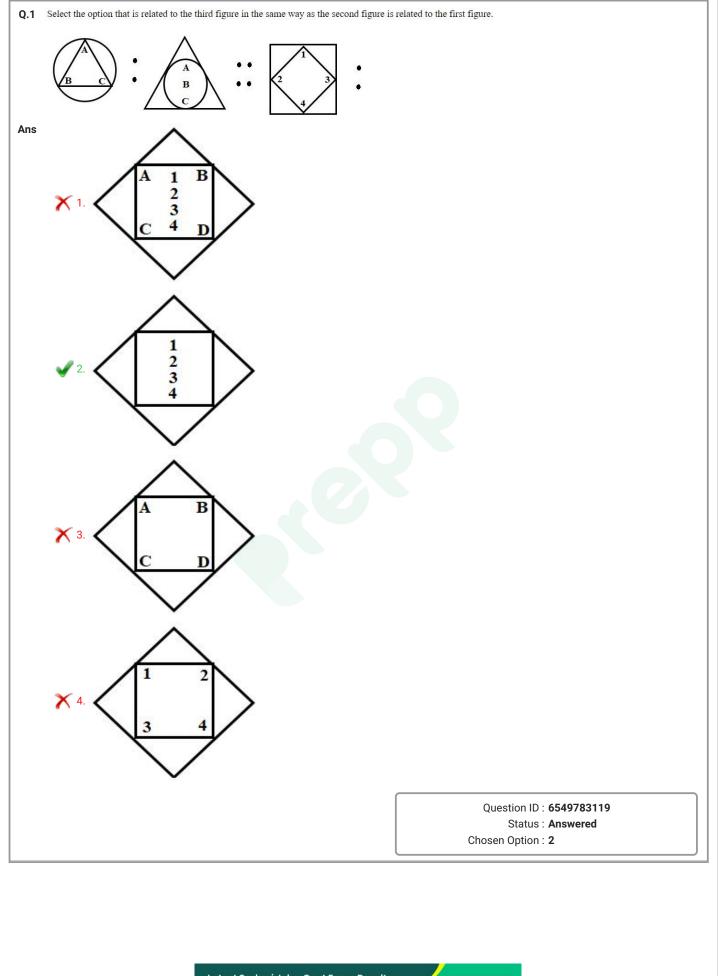

did Rani Lakshmibai die fighting with British colonial rulers?                              |
| Ans  | 1. 1856                                                                                                                     |
|      | 2. 1834                                                                                                                     |
|      | 3. 1858                                                                                                                     |
|      | 4. 1867                                                                                                                     |
|      | Question ID : <b>6549783099</b><br>Status : <b>Answered</b><br>Chosen Option : <b>1</b>                                     |

Section : Part B- Reasoning













| Q.5 | Which number can replace the question mark (?) in the follo | wing series?                                  |
|-----|-------------------------------------------------------------|-----------------------------------------------|
|     | 3, 7, 16, 41, 90, ?, 380                                    |                                               |
| Ans |                                                             |                                               |
|     | × 2. 212                                                    |                                               |
|     | ✓ 3. 211                                                    |                                               |
|     | × 4. 202                                                    |