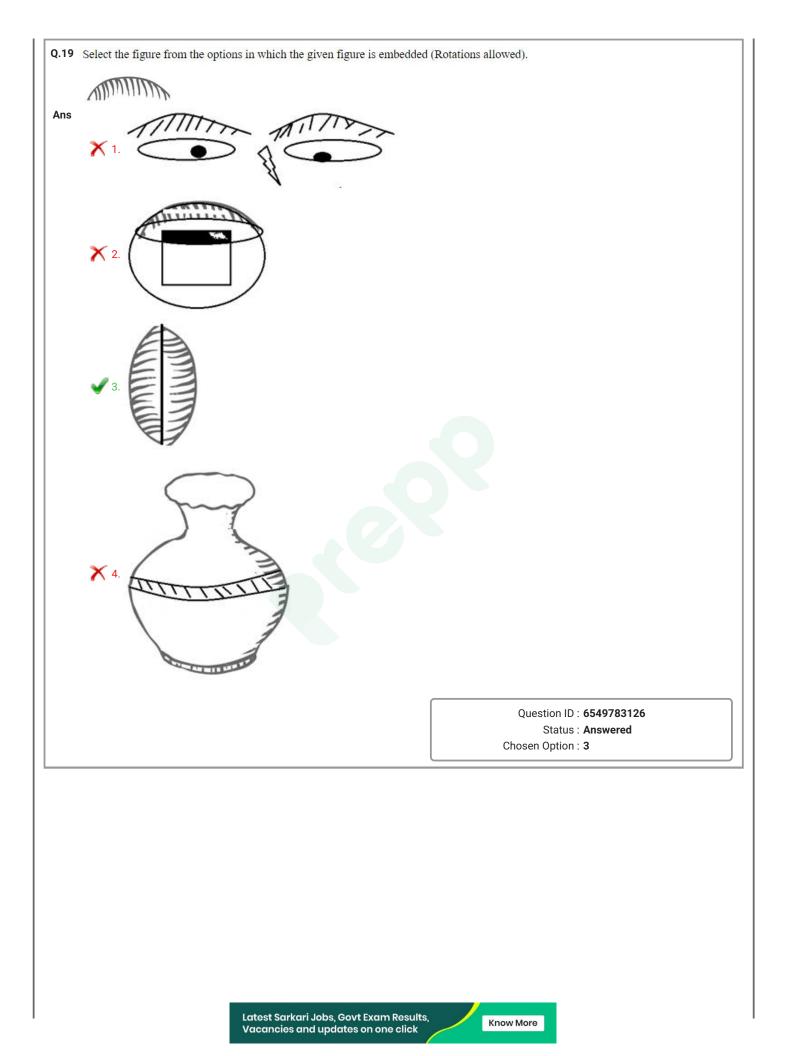

| Question ID : <b>6549783130</b><br>Status : <b>Answered</b><br>Chosen Option : <b>3</b> |
|                                                                   |                                                                                         |
|                                                                   |                                                                                         |
|                                                                   |                                                                                         |
|                                                                   |                                                                                         |











| Q.21 | Two different positions of the same dice are shown. Which symbol would appear on the face of symbol '!'? | opposite to the face having                                                             |
|------|----------------------------------------------------------------------------------------------------------|-----------------------------------------------------------------------------------------|
|      |                                                                                                          |                                                                                         |
| Ans  | ✓ 1. =                                                                                                   |