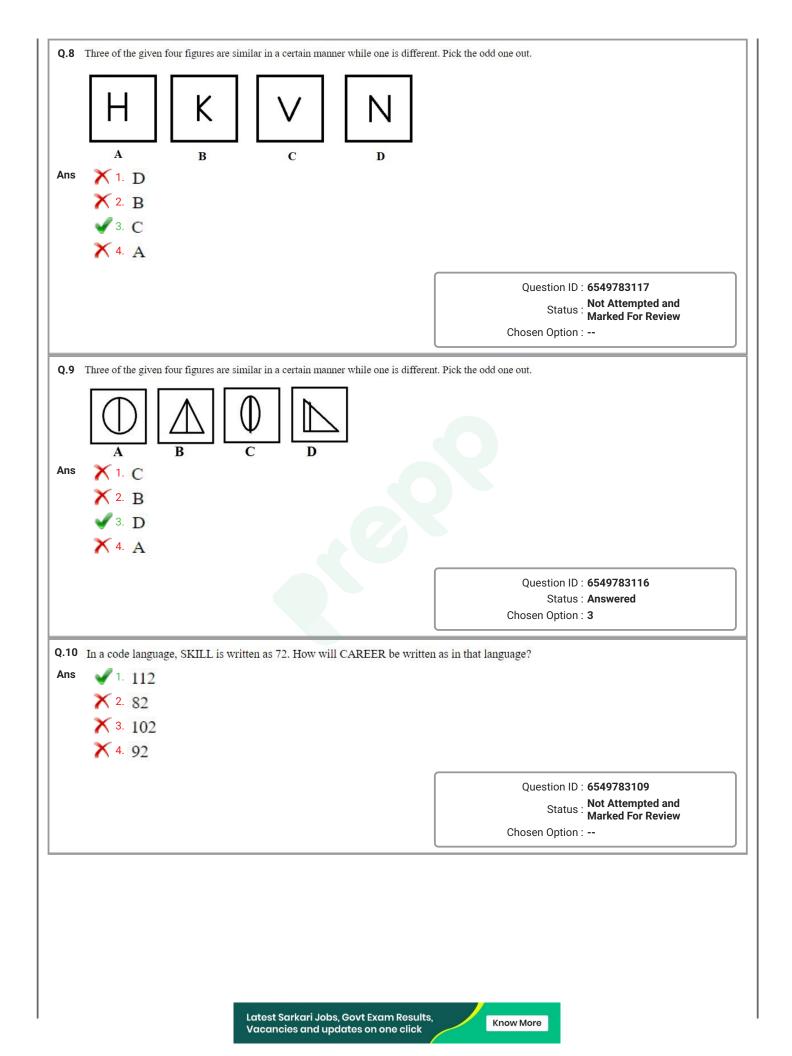

|                                               |
|     |                                                             | Question ID : 6549783112                      |
|     |                                                             | Status : Answered                             |
|     |                                                             | Chosen Option : 1                             |
|     |                                                             |                                               |
|     | Latest Sarkari Jobs, Govt Exam Results,                     | KapulMara                                     |
|     | Vacancies and updates on one click                          | Know More                                     |







| Q.11 Select the option that is related to the third figure in the same way as the second figure is                          | related to the first figure.                                       |
|-----------------------------------------------------------------------------------------------------------------------------|--------------------------------------------------------------------|
| $\square \land \land$ |                                                                    |
| $\Box \cdot \Box \cdot \cdot \Box \cdot$                                                                                    |                                                                    |
| Ans