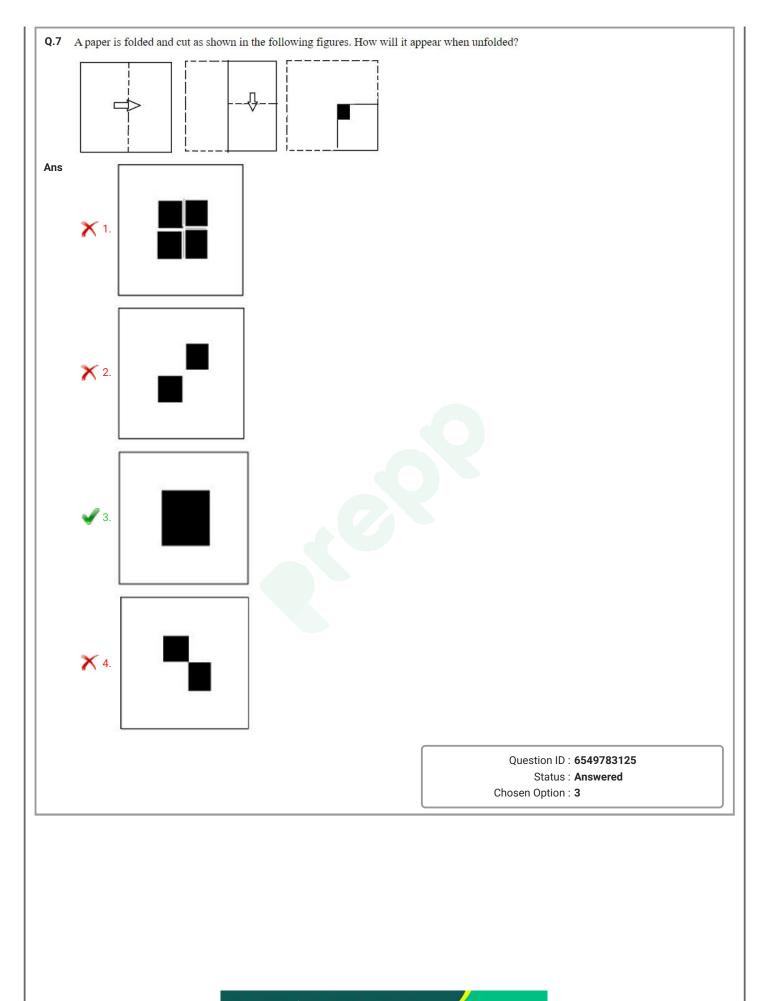

|                                               |
|     |                                                             | Question ID : 6549783112                      |
|     |                                                             | Status : Answered                             |
|     |                                                             | Chosen Option : 1                             |
|     |                                                             |                                               |
|     | Latest Sarkari Jobs, Govt Exam Results,                     | KapulMara                                     |
|     | Vacancies and updates on one click                          | Know More                                     |







| Q.11 Select the option that is related to the third figure in the same way as the second figure is                          | related to the first figure.                                       |
|-----------------------------------------------------------------------------------------------------------------------------|--------------------------------------------------------------------|
| $\square \land \land$ |                                                                    |
| $\Box \cdot \Box \cdot \cdot \Box \cdot$                                                                                    |                                                                    |
| Ans