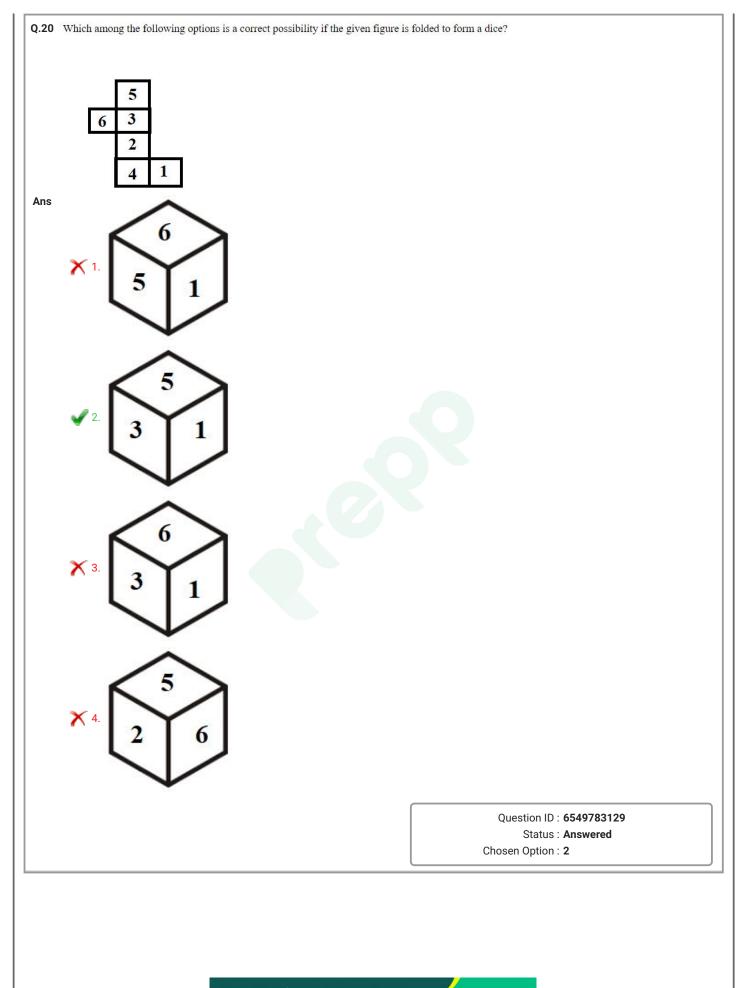

| Question ID : <b>6549783130</b><br>Status : <b>Answered</b><br>Chosen Option : <b>3</b> |
|                                                                   |                                                                                         |
|                                                                   |                                                                                         |
|                                                                   |                                                                                         |
|                                                                   |                                                                                         |











| Q.21 | Two different positions of the same dice are shown. Which symbol would appear on the face of symbol '!'? | opposite to the face having                                                             |
|------|----------------------------------------------------------------------------------------------------------|-----------------------------------------------------------------------------------------|
|      |                                                                                                          |                                                                                         |
| Ans  | ✓ 1. =                                                                                                   |