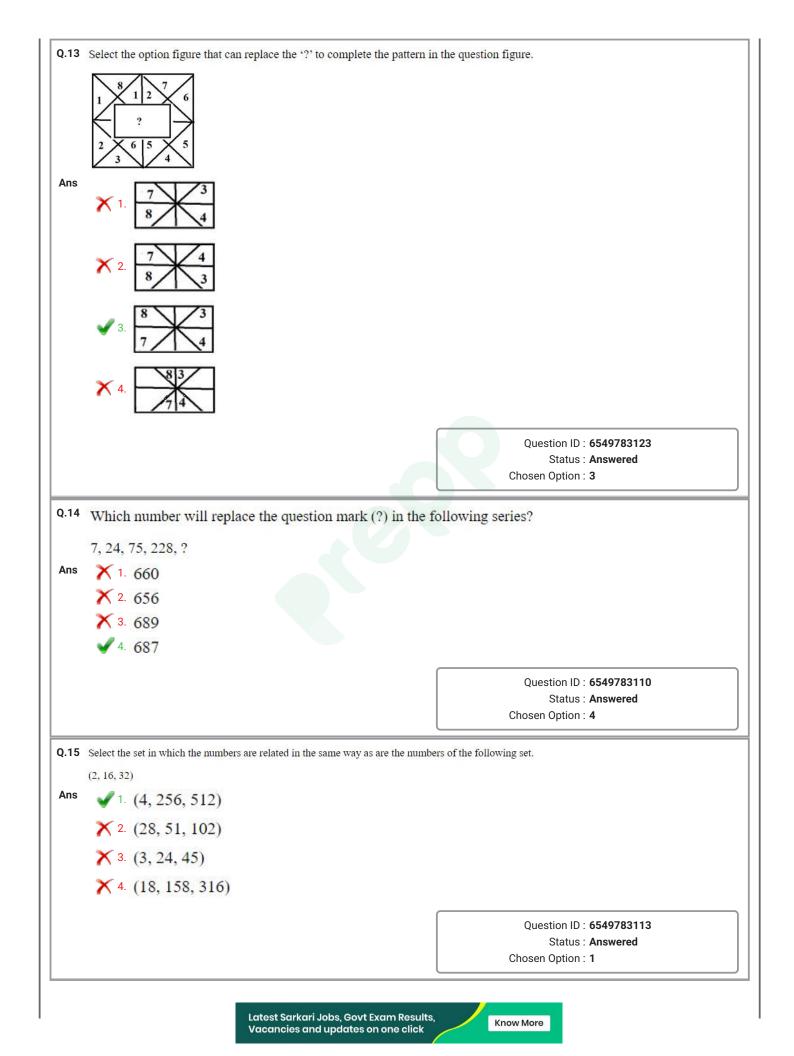

|
|                                                                                                                             |                                                                    |
|                                                                                                                             |                                                                    |
|                                                                                                                             |                                                                    |
|                                                                                                                             |                                                                    |





| Q.17 Which of the following Venn diagrams best represents the cla | asses given here?                                                                       |
|-------------------------------------------------------------------|-----------------------------------------------------------------------------------------|
| Dog, Cat, Pet                                                     |                                                                                         |
|                                                                   |                                                                                         |
| <b>X</b> 2                                                        |