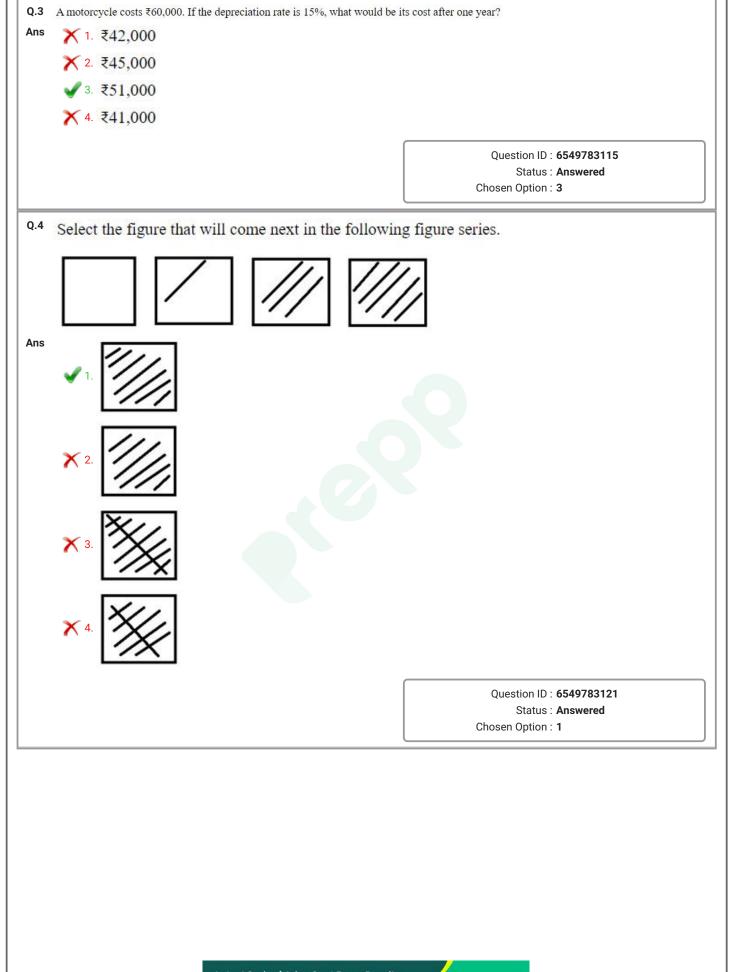

i Lakshmibai die fighting with British colonial rulers?                              |
| Ans  | 1. 1856                                                                                                                     |
|      | 2. 1834                                                                                                                     |
|      | 3. 1858                                                                                                                     |
|      | 4. 1867                                                                                                                     |
|      | Question ID : <b>6549783099</b><br>Status : <b>Answered</b><br>Chosen Option : <b>1</b>                                     |

Section : Part B- Reasoning













| Q.5 | Which number can replace the question mark (?) in the follo | wing series?                                  |
|-----|-------------------------------------------------------------|-----------------------------------------------|
|     | 3, 7, 16, 41, 90, ?, 380                                    |                                               |
| Ans |                                                             |                                               |
|     | × 2. 212                                                    |                                               |
|     | ✓ 3. 211                                                    |                                               |
|     | × 4. 202                                                    |