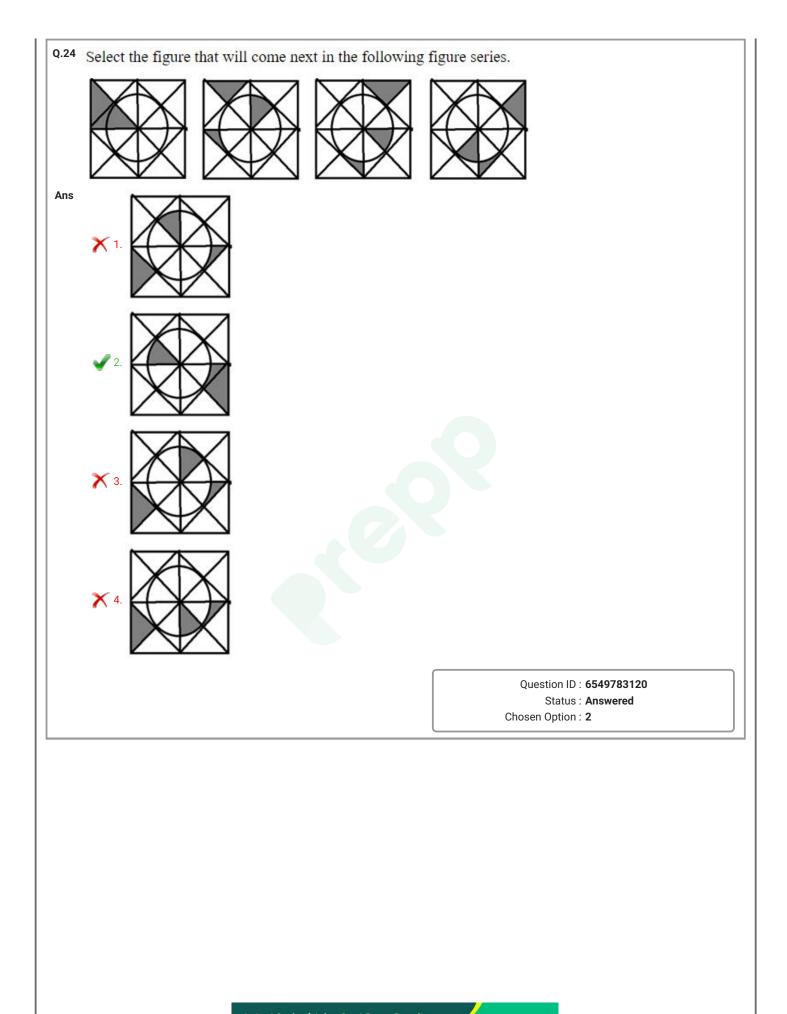

|                                                                                         |
|      |                                                                                                          |                                                                                         |
|      |                                                                                                          |                                                                                         |
|      |                                                                                                          |                                                                                         |





Know More

| Q.25 Which of the following Venn diagrams best represents the c                                                                                                    | lasses given here?                       |
|--------------------------------------------------------------------------------------------------------------------------------------------------------------------|------------------------------------------|
| Moong, Pulses, Food                                                                                                                                                |                                          |
| Ans