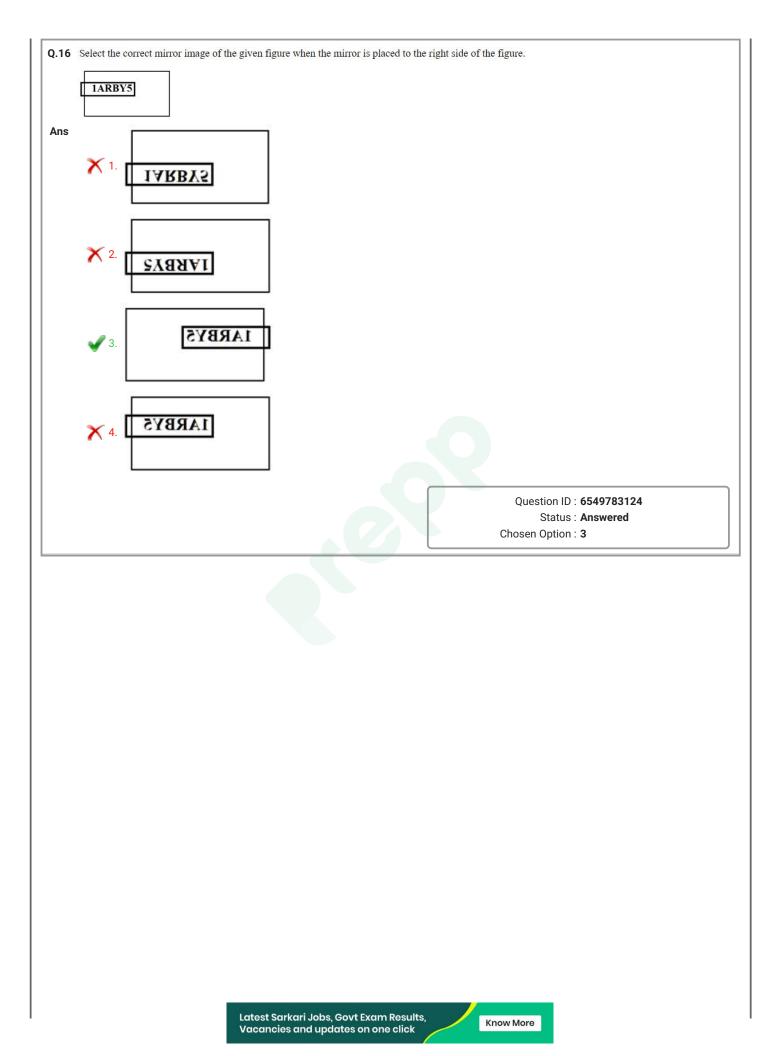

|
|                                                                                                                             |                                                                    |
|                                                                                                                             |                                                                    |
|                                                                                                                             |                                                                    |
|                                                                                                                             |                                                                    |





| Q.17 Which of the following Venn diagrams best represents the cla | asses given here?                                                                       |
|-------------------------------------------------------------------|-----------------------------------------------------------------------------------------|
| Dog, Cat, Pet                                                     |                                                                                         |
|                                                                   |                                                                                         |
| <b>X</b> 2                                                        |