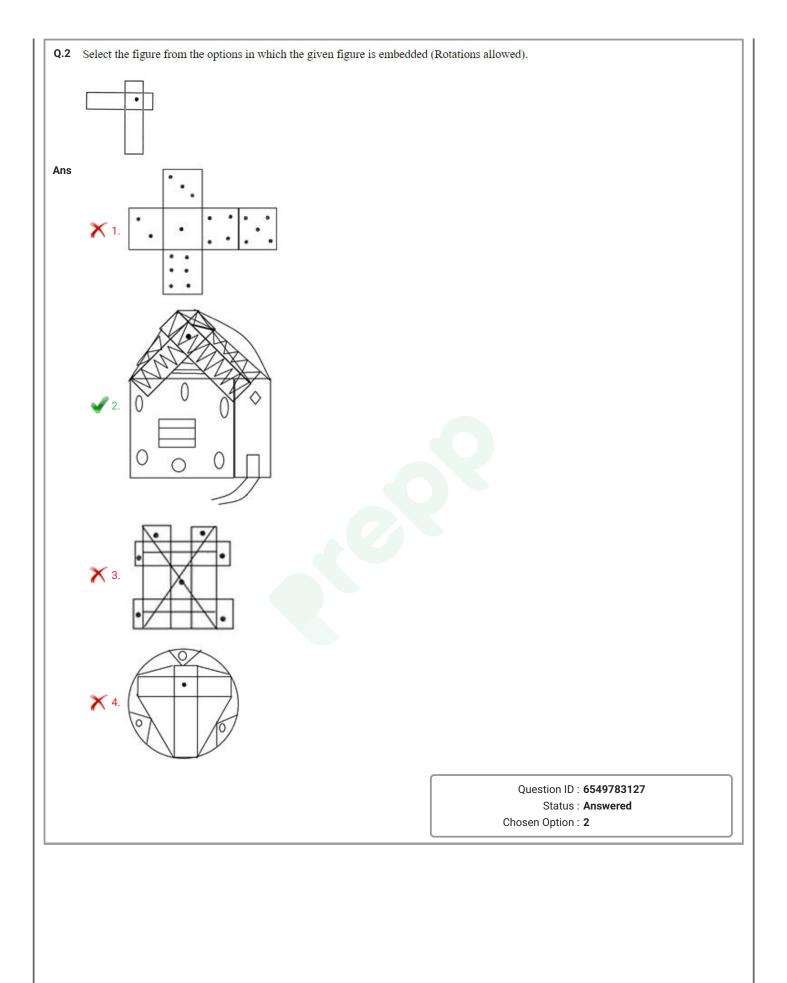

Rani Lakshmibai die fighting with British colonial rulers?                              |
| Ans  | 1. 1856                                                                                                                     |
|      | 2. 1834                                                                                                                     |
|      | 3. 1858                                                                                                                     |
|      | 4. 1867                                                                                                                     |
|      | Question ID : <b>6549783099</b><br>Status : <b>Answered</b><br>Chosen Option : <b>1</b>                                     |

Section : Part B- Reasoning













| Q.5 | Which number can replace the question mark (?) in the follo | wing series?                                  |
|-----|-------------------------------------------------------------|-----------------------------------------------|
|     | 3, 7, 16, 41, 90, ?, 380                                    |                                               |
| Ans |                                                             |                                               |
|     | × 2. 212                                                    |                                               |
|     | ✓ 3. 211                                                    |                                               |
|     | × 4. 202                                                    |