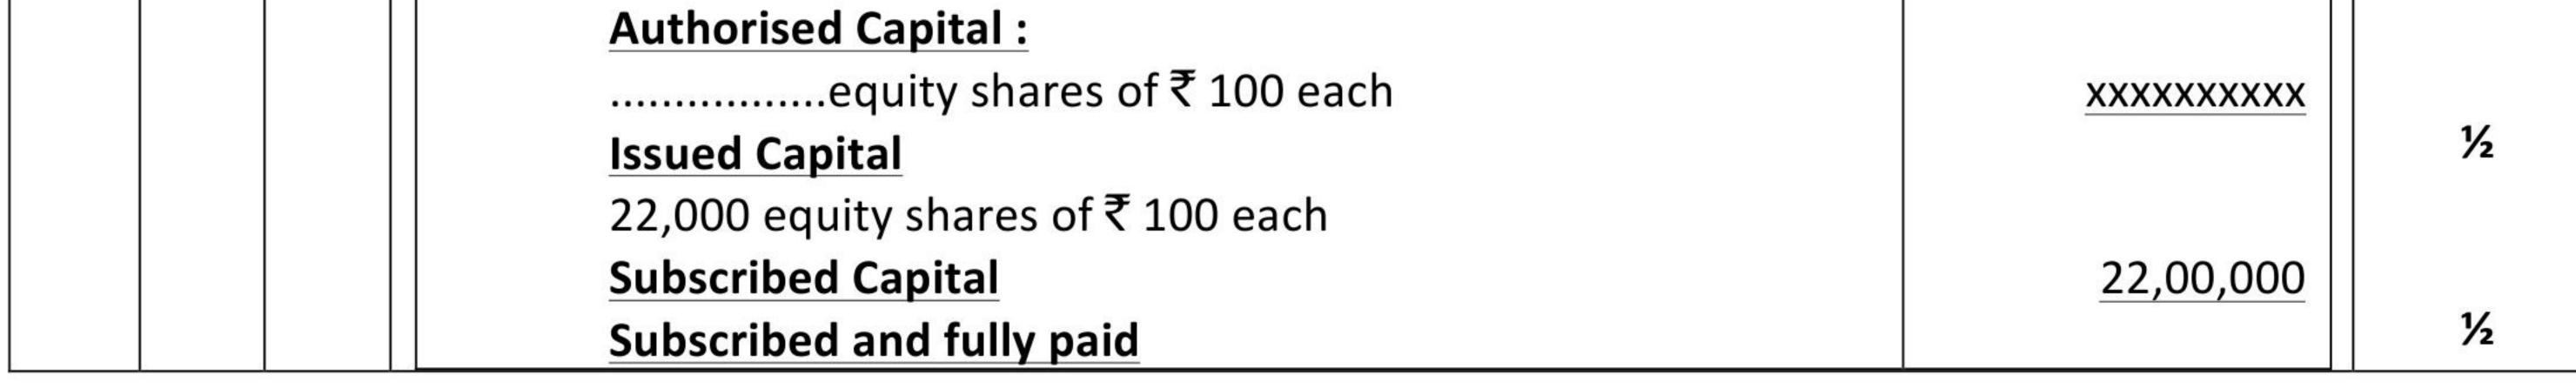

## CBSE Class 12 Accountancy Compartment Answer Key 2017 (July 17, Set 1 - 67/1/1)

| Q   | .Set N | lo.      | Marking Scheme Compartment 2016-17                                                                                                                                                                                                                                                                                                                                                                                                                                                                                                                                                                                                                                                                                                                                                                                                                                                                                                                                                                                                                                                                                                                                                                                                                                                                                                                                                                                                                                                                                                                                                                                                                                                                                                                                                                                                                                                                                                                                                                                                                                                                                          | Distribution     |  |  |  |  |  |  |  |  |
|-----|--------|----------|-----------------------------------------------------------------------------------------------------------------------------------------------------------------------------------------------------------------------------------------------------------------------------------------------------------------------------------------------------------------------------------------------------------------------------------------------------------------------------------------------------------------------------------------------------------------------------------------------------------------------------------------------------------------------------------------------------------------------------------------------------------------------------------------------------------------------------------------------------------------------------------------------------------------------------------------------------------------------------------------------------------------------------------------------------------------------------------------------------------------------------------------------------------------------------------------------------------------------------------------------------------------------------------------------------------------------------------------------------------------------------------------------------------------------------------------------------------------------------------------------------------------------------------------------------------------------------------------------------------------------------------------------------------------------------------------------------------------------------------------------------------------------------------------------------------------------------------------------------------------------------------------------------------------------------------------------------------------------------------------------------------------------------------------------------------------------------------------------------------------------------|------------------|--|--|--|--|--|--|--|--|
| 67/ | 67/    | 67/      | Accountancy (055)                                                                                                                                                                                                                                                                                                                                                                                                                                                                                                                                                                                                                                                                                                                                                                                                                                                                                                                                                                                                                                                                                                                                                                                                                                                                                                                                                                                                                                                                                                                                                                                                                                                                                                                                                                                                                                                                                                                                                                                                                                                                                                           | of marks         |  |  |  |  |  |  |  |  |
| 1/1 | 1/2    | 1/3      | Delhi – 67/1/1                                                                                                                                                                                                                                                                                                                                                                                                                                                                                                                                                                                                                                                                                                                                                                                                                                                                                                                                                                                                                                                                                                                                                                                                                                                                                                                                                                                                                                                                                                                                                                                                                                                                                                                                                                                                                                                                                                                                                                                                                                                                                                              |                  |  |  |  |  |  |  |  |  |
|     |        |          | Expected Answers / Value points                                                                                                                                                                                                                                                                                                                                                                                                                                                                                                                                                                                                                                                                                                                                                                                                                                                                                                                                                                                                                                                                                                                                                                                                                                                                                                                                                                                                                                                                                                                                                                                                                                                                                                                                                                                                                                                                                                                                                                                                                                                                                             |                  |  |  |  |  |  |  |  |  |
| 1   | 3      | 5        | Why shouldadmission?                                                                                                                                                                                                                                                                                                                                                                                                                                                                                                                                                                                                                                                                                                                                                                                                                                                                                                                                                                                                                                                                                                                                                                                                                                                                                                                                                                                                                                                                                                                                                                                                                                                                                                                                                                                                                                                                                                                                                                                                                                                                                                        |                  |  |  |  |  |  |  |  |  |
|     |        |          | <b>Ans.</b> A new partner should contribute towards the goodwill so as to compensate the                                                                                                                                                                                                                                                                                                                                                                                                                                                                                                                                                                                                                                                                                                                                                                                                                                                                                                                                                                                                                                                                                                                                                                                                                                                                                                                                                                                                                                                                                                                                                                                                                                                                                                                                                                                                                                                                                                                                                                                                                                    |                  |  |  |  |  |  |  |  |  |
|     |        |          | existing partners for the sacrifice they make in favour of the new partner.                                                                                                                                                                                                                                                                                                                                                                                                                                                                                                                                                                                                                                                                                                                                                                                                                                                                                                                                                                                                                                                                                                                                                                                                                                                                                                                                                                                                                                                                                                                                                                                                                                                                                                                                                                                                                                                                                                                                                                                                                                                 |                  |  |  |  |  |  |  |  |  |
| 2   | 4      | 6        | Q. X,Y and Zdate of Z's retirement.                                                                                                                                                                                                                                                                                                                                                                                                                                                                                                                                                                                                                                                                                                                                                                                                                                                                                                                                                                                                                                                                                                                                                                                                                                                                                                                                                                                                                                                                                                                                                                                                                                                                                                                                                                                                                                                                                                                                                                                                                                                                                         |                  |  |  |  |  |  |  |  |  |
|     |        |          | Ans. Books of the X,Y,Z                                                                                                                                                                                                                                                                                                                                                                                                                                                                                                                                                                                                                                                                                                                                                                                                                                                                                                                                                                                                                                                                                                                                                                                                                                                                                                                                                                                                                                                                                                                                                                                                                                                                                                                                                                                                                                                                                                                                                                                                                                                                                                     |                  |  |  |  |  |  |  |  |  |
|     |        |          | Journal                                                                                                                                                                                                                                                                                                                                                                                                                                                                                                                                                                                                                                                                                                                                                                                                                                                                                                                                                                                                                                                                                                                                                                                                                                                                                                                                                                                                                                                                                                                                                                                                                                                                                                                                                                                                                                                                                                                                                                                                                                                                                                                     |                  |  |  |  |  |  |  |  |  |
|     |        |          | DateParticularsLFDr (₹)Cr                                                                                                                                                                                                                                                                                                                                                                                                                                                                                                                                                                                                                                                                                                                                                                                                                                                                                                                                                                                                                                                                                                                                                                                                                                                                                                                                                                                                                                                                                                                                                                                                                                                                                                                                                                                                                                                                                                                                                                                                                                                                                                   | r (₹)            |  |  |  |  |  |  |  |  |
|     |        |          | Z's Capital A/cDr. 85,0000                                                                                                                                                                                                                                                                                                                                                                                                                                                                                                                                                                                                                                                                                                                                                                                                                                                                                                                                                                                                                                                                                                                                                                                                                                                                                                                                                                                                                                                                                                                                                                                                                                                                                                                                                                                                                                                                                                                                                                                                                                                                                                  |                  |  |  |  |  |  |  |  |  |
|     |        |          | To Cash / Bank A/c                                                                                                                                                                                                                                                                                                                                                                                                                                                                                                                                                                                                                                                                                                                                                                                                                                                                                                                                                                                                                                                                                                                                                                                                                                                                                                                                                                                                                                                                                                                                                                                                                                                                                                                                                                                                                                                                                                                                                                                                                                                                                                          | 5,000            |  |  |  |  |  |  |  |  |
|     |        |          | To Z's Loan A/c                                                                                                                                                                                                                                                                                                                                                                                                                                                                                                                                                                                                                                                                                                                                                                                                                                                                                                                                                                                                                                                                                                                                                                                                                                                                                                                                                                                                                                                                                                                                                                                                                                                                                                                                                                                                                                                                                                                                                                                                                                                                                                             | 80,000           |  |  |  |  |  |  |  |  |
|     |        |          | [Amount due to Z on his retirement                                                                                                                                                                                                                                                                                                                                                                                                                                                                                                                                                                                                                                                                                                                                                                                                                                                                                                                                                                                                                                                                                                                                                                                                                                                                                                                                                                                                                                                                                                                                                                                                                                                                                                                                                                                                                                                                                                                                                                                                                                                                                          | 1 Mark           |  |  |  |  |  |  |  |  |
|     |        |          | transferred to his loan A/c after payment                                                                                                                                                                                                                                                                                                                                                                                                                                                                                                                                                                                                                                                                                                                                                                                                                                                                                                                                                                                                                                                                                                                                                                                                                                                                                                                                                                                                                                                                                                                                                                                                                                                                                                                                                                                                                                                                                                                                                                                                                                                                                   |                  |  |  |  |  |  |  |  |  |
| •   |        | 1        | of Rs.5,000]                                                                                                                                                                                                                                                                                                                                                                                                                                                                                                                                                                                                                                                                                                                                                                                                                                                                                                                                                                                                                                                                                                                                                                                                                                                                                                                                                                                                                                                                                                                                                                                                                                                                                                                                                                                                                                                                                                                                                                                                                                                                                                                | E                |  |  |  |  |  |  |  |  |
|     | 5      | <b>_</b> | Q. State any<br>Ans. The court may order a partnership firm to be dissolved on any                                                                                                                                                                                                                                                                                                                                                                                                                                                                                                                                                                                                                                                                                                                                                                                                                                                                                                                                                                                                                                                                                                                                                                                                                                                                                                                                                                                                                                                                                                                                                                                                                                                                                                                                                                                                                                                                                                                                                                                                                                          |                  |  |  |  |  |  |  |  |  |
|     |        |          | of the following grounds: (any one of the following)                                                                                                                                                                                                                                                                                                                                                                                                                                                                                                                                                                                                                                                                                                                                                                                                                                                                                                                                                                                                                                                                                                                                                                                                                                                                                                                                                                                                                                                                                                                                                                                                                                                                                                                                                                                                                                                                                                                                                                                                                                                                        | 1 Mark           |  |  |  |  |  |  |  |  |
|     |        |          | (a) when a partner becomes insane;                                                                                                                                                                                                                                                                                                                                                                                                                                                                                                                                                                                                                                                                                                                                                                                                                                                                                                                                                                                                                                                                                                                                                                                                                                                                                                                                                                                                                                                                                                                                                                                                                                                                                                                                                                                                                                                                                                                                                                                                                                                                                          |                  |  |  |  |  |  |  |  |  |
|     |        |          | (b) when a partner becomes permanently incapable of performing his duties as a                                                                                                                                                                                                                                                                                                                                                                                                                                                                                                                                                                                                                                                                                                                                                                                                                                                                                                                                                                                                                                                                                                                                                                                                                                                                                                                                                                                                                                                                                                                                                                                                                                                                                                                                                                                                                                                                                                                                                                                                                                              |                  |  |  |  |  |  |  |  |  |
|     |        |          | partner;                                                                                                                                                                                                                                                                                                                                                                                                                                                                                                                                                                                                                                                                                                                                                                                                                                                                                                                                                                                                                                                                                                                                                                                                                                                                                                                                                                                                                                                                                                                                                                                                                                                                                                                                                                                                                                                                                                                                                                                                                                                                                                                    |                  |  |  |  |  |  |  |  |  |
|     |        |          | (c) when a partner is guilty of misconduct which is likely to adversely affect the                                                                                                                                                                                                                                                                                                                                                                                                                                                                                                                                                                                                                                                                                                                                                                                                                                                                                                                                                                                                                                                                                                                                                                                                                                                                                                                                                                                                                                                                                                                                                                                                                                                                                                                                                                                                                                                                                                                                                                                                                                          |                  |  |  |  |  |  |  |  |  |
|     |        |          | business of the firm;                                                                                                                                                                                                                                                                                                                                                                                                                                                                                                                                                                                                                                                                                                                                                                                                                                                                                                                                                                                                                                                                                                                                                                                                                                                                                                                                                                                                                                                                                                                                                                                                                                                                                                                                                                                                                                                                                                                                                                                                                                                                                                       |                  |  |  |  |  |  |  |  |  |
|     |        |          | <ul> <li>(d) when a partner persistently commits breach of partnership agreement;</li> </ul>                                                                                                                                                                                                                                                                                                                                                                                                                                                                                                                                                                                                                                                                                                                                                                                                                                                                                                                                                                                                                                                                                                                                                                                                                                                                                                                                                                                                                                                                                                                                                                                                                                                                                                                                                                                                                                                                                                                                                                                                                                |                  |  |  |  |  |  |  |  |  |
|     |        |          | (e) when a partner has transferred the whole of his interest in the firm to a thir                                                                                                                                                                                                                                                                                                                                                                                                                                                                                                                                                                                                                                                                                                                                                                                                                                                                                                                                                                                                                                                                                                                                                                                                                                                                                                                                                                                                                                                                                                                                                                                                                                                                                                                                                                                                                                                                                                                                                                                                                                          | d party;         |  |  |  |  |  |  |  |  |
|     |        |          | (f) when the business of the firm cannot be carried on except at a loss; or                                                                                                                                                                                                                                                                                                                                                                                                                                                                                                                                                                                                                                                                                                                                                                                                                                                                                                                                                                                                                                                                                                                                                                                                                                                                                                                                                                                                                                                                                                                                                                                                                                                                                                                                                                                                                                                                                                                                                                                                                                                 |                  |  |  |  |  |  |  |  |  |
| •   |        |          | (g) when, on any ground, the court regards dissolution to be just and equitable                                                                                                                                                                                                                                                                                                                                                                                                                                                                                                                                                                                                                                                                                                                                                                                                                                                                                                                                                                                                                                                                                                                                                                                                                                                                                                                                                                                                                                                                                                                                                                                                                                                                                                                                                                                                                                                                                                                                                                                                                                             | •                |  |  |  |  |  |  |  |  |
| 1   | 6      | 2        | Q. Change in                                                                                                                                                                                                                                                                                                                                                                                                                                                                                                                                                                                                                                                                                                                                                                                                                                                                                                                                                                                                                                                                                                                                                                                                                                                                                                                                                                                                                                                                                                                                                                                                                                                                                                                                                                                                                                                                                                                                                                                                                                                                                                                | 1/               |  |  |  |  |  |  |  |  |
|     |        |          | Ans. Change in Profit Sharing Ratio amounts to Dissolution of partnership and not dissolution of firm as the existing agreement comes to an end and the firm as the exist of the e | ntinues ½        |  |  |  |  |  |  |  |  |
|     |        |          | under the new agreement.                                                                                                                                                                                                                                                                                                                                                                                                                                                                                                                                                                                                                                                                                                                                                                                                                                                                                                                                                                                                                                                                                                                                                                                                                                                                                                                                                                                                                                                                                                                                                                                                                                                                                                                                                                                                                                                                                                                                                                                                                                                                                                    | =1 Mar           |  |  |  |  |  |  |  |  |
| 5   | 1      | 3        | Q. In which ratio                                                                                                                                                                                                                                                                                                                                                                                                                                                                                                                                                                                                                                                                                                                                                                                                                                                                                                                                                                                                                                                                                                                                                                                                                                                                                                                                                                                                                                                                                                                                                                                                                                                                                                                                                                                                                                                                                                                                                                                                                                                                                                           |                  |  |  |  |  |  |  |  |  |
|     | 10-0   |          | Ans. Remaining partners acquire the share of profit of the retiring partner in Gainir                                                                                                                                                                                                                                                                                                                                                                                                                                                                                                                                                                                                                                                                                                                                                                                                                                                                                                                                                                                                                                                                                                                                                                                                                                                                                                                                                                                                                                                                                                                                                                                                                                                                                                                                                                                                                                                                                                                                                                                                                                       | ng ratio. 1 Mark |  |  |  |  |  |  |  |  |
| 5   | 2      | 4        | Q. What is meant                                                                                                                                                                                                                                                                                                                                                                                                                                                                                                                                                                                                                                                                                                                                                                                                                                                                                                                                                                                                                                                                                                                                                                                                                                                                                                                                                                                                                                                                                                                                                                                                                                                                                                                                                                                                                                                                                                                                                                                                                                                                                                            |                  |  |  |  |  |  |  |  |  |
|     |        |          | Ans. Employee Stock Option Plan means option granted by the company to its employed                                                                                                                                                                                                                                                                                                                                                                                                                                                                                                                                                                                                                                                                                                                                                                                                                                                                                                                                                                                                                                                                                                                                                                                                                                                                                                                                                                                                                                                                                                                                                                                                                                                                                                                                                                                                                                                                                                                                                                                                                                         | loyees           |  |  |  |  |  |  |  |  |
|     |        |          | and employee directors to subscribe the shares of the company at a price that                                                                                                                                                                                                                                                                                                                                                                                                                                                                                                                                                                                                                                                                                                                                                                                                                                                                                                                                                                                                                                                                                                                                                                                                                                                                                                                                                                                                                                                                                                                                                                                                                                                                                                                                                                                                                                                                                                                                                                                                                                               | is lower 1 Mark  |  |  |  |  |  |  |  |  |
|     |        |          | than the market price. But it is not an obligation on the employee to subscribe                                                                                                                                                                                                                                                                                                                                                                                                                                                                                                                                                                                                                                                                                                                                                                                                                                                                                                                                                                                                                                                                                                                                                                                                                                                                                                                                                                                                                                                                                                                                                                                                                                                                                                                                                                                                                                                                                                                                                                                                                                             | for it.          |  |  |  |  |  |  |  |  |
| ,   | 9      | 8        | Q. The total capital                                                                                                                                                                                                                                                                                                                                                                                                                                                                                                                                                                                                                                                                                                                                                                                                                                                                                                                                                                                                                                                                                                                                                                                                                                                                                                                                                                                                                                                                                                                                                                                                                                                                                                                                                                                                                                                                                                                                                                                                                                                                                                        |                  |  |  |  |  |  |  |  |  |
|     |        |          | Ans. Goodwill = Super Profits x No. of years' purchase ;                                                                                                                                                                                                                                                                                                                                                                                                                                                                                                                                                                                                                                                                                                                                                                                                                                                                                                                                                                                                                                                                                                                                                                                                                                                                                                                                                                                                                                                                                                                                                                                                                                                                                                                                                                                                                                                                                                                                                                                                                                                                    |                  |  |  |  |  |  |  |  |  |
|     |        |          | Super Profits = Average Profits – Normal Profits ;                                                                                                                                                                                                                                                                                                                                                                                                                                                                                                                                                                                                                                                                                                                                                                                                                                                                                                                                                                                                                                                                                                                                                                                                                                                                                                                                                                                                                                                                                                                                                                                                                                                                                                                                                                                                                                                                                                                                                                                                                                                                          |                  |  |  |  |  |  |  |  |  |
|     |        |          | Normal Profits = Capital employed x <u>Normal rate of Return</u>                                                                                                                                                                                                                                                                                                                                                                                                                                                                                                                                                                                                                                                                                                                                                                                                                                                                                                                                                                                                                                                                                                                                                                                                                                                                                                                                                                                                                                                                                                                                                                                                                                                                                                                                                                                                                                                                                                                                                                                                                                                            | 1                |  |  |  |  |  |  |  |  |