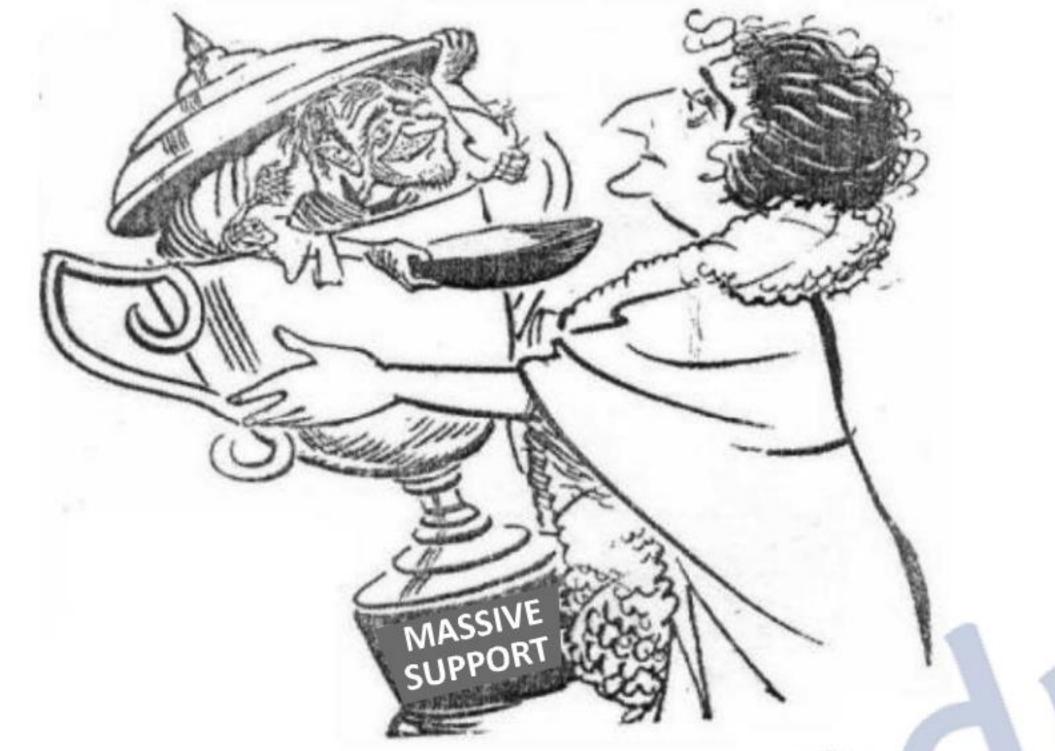

 $5\times1=5$ 

नीचे दिया गया कार्टून 1971 के चुनावों में हुई इन्दिरा गाँधी की जीत से सम्बन्धित है। कार्टून का ध्यानपूर्वक अध्ययन कीजिए तथा इसके आगे दिए गए प्रश्नों के उत्तर दीजिए :

- कार्टूनिस्ट ने इंदिरा गाँधी के हाथों में बहुत बड़ा कप क्यों दिखाया है ? (i)
- कार्टूनिस्ट ने कटोरे के साथ कप से बाहर झाँकते हुए व्यक्ति के माध्यम से क्या दर्शाया है ? स्पष्ट कीजिए। (ii)
- इस कार्टून के माध्यम से क्या सन्देश दिया जा रहा है ? विश्लेषण कीजिए। (iii)