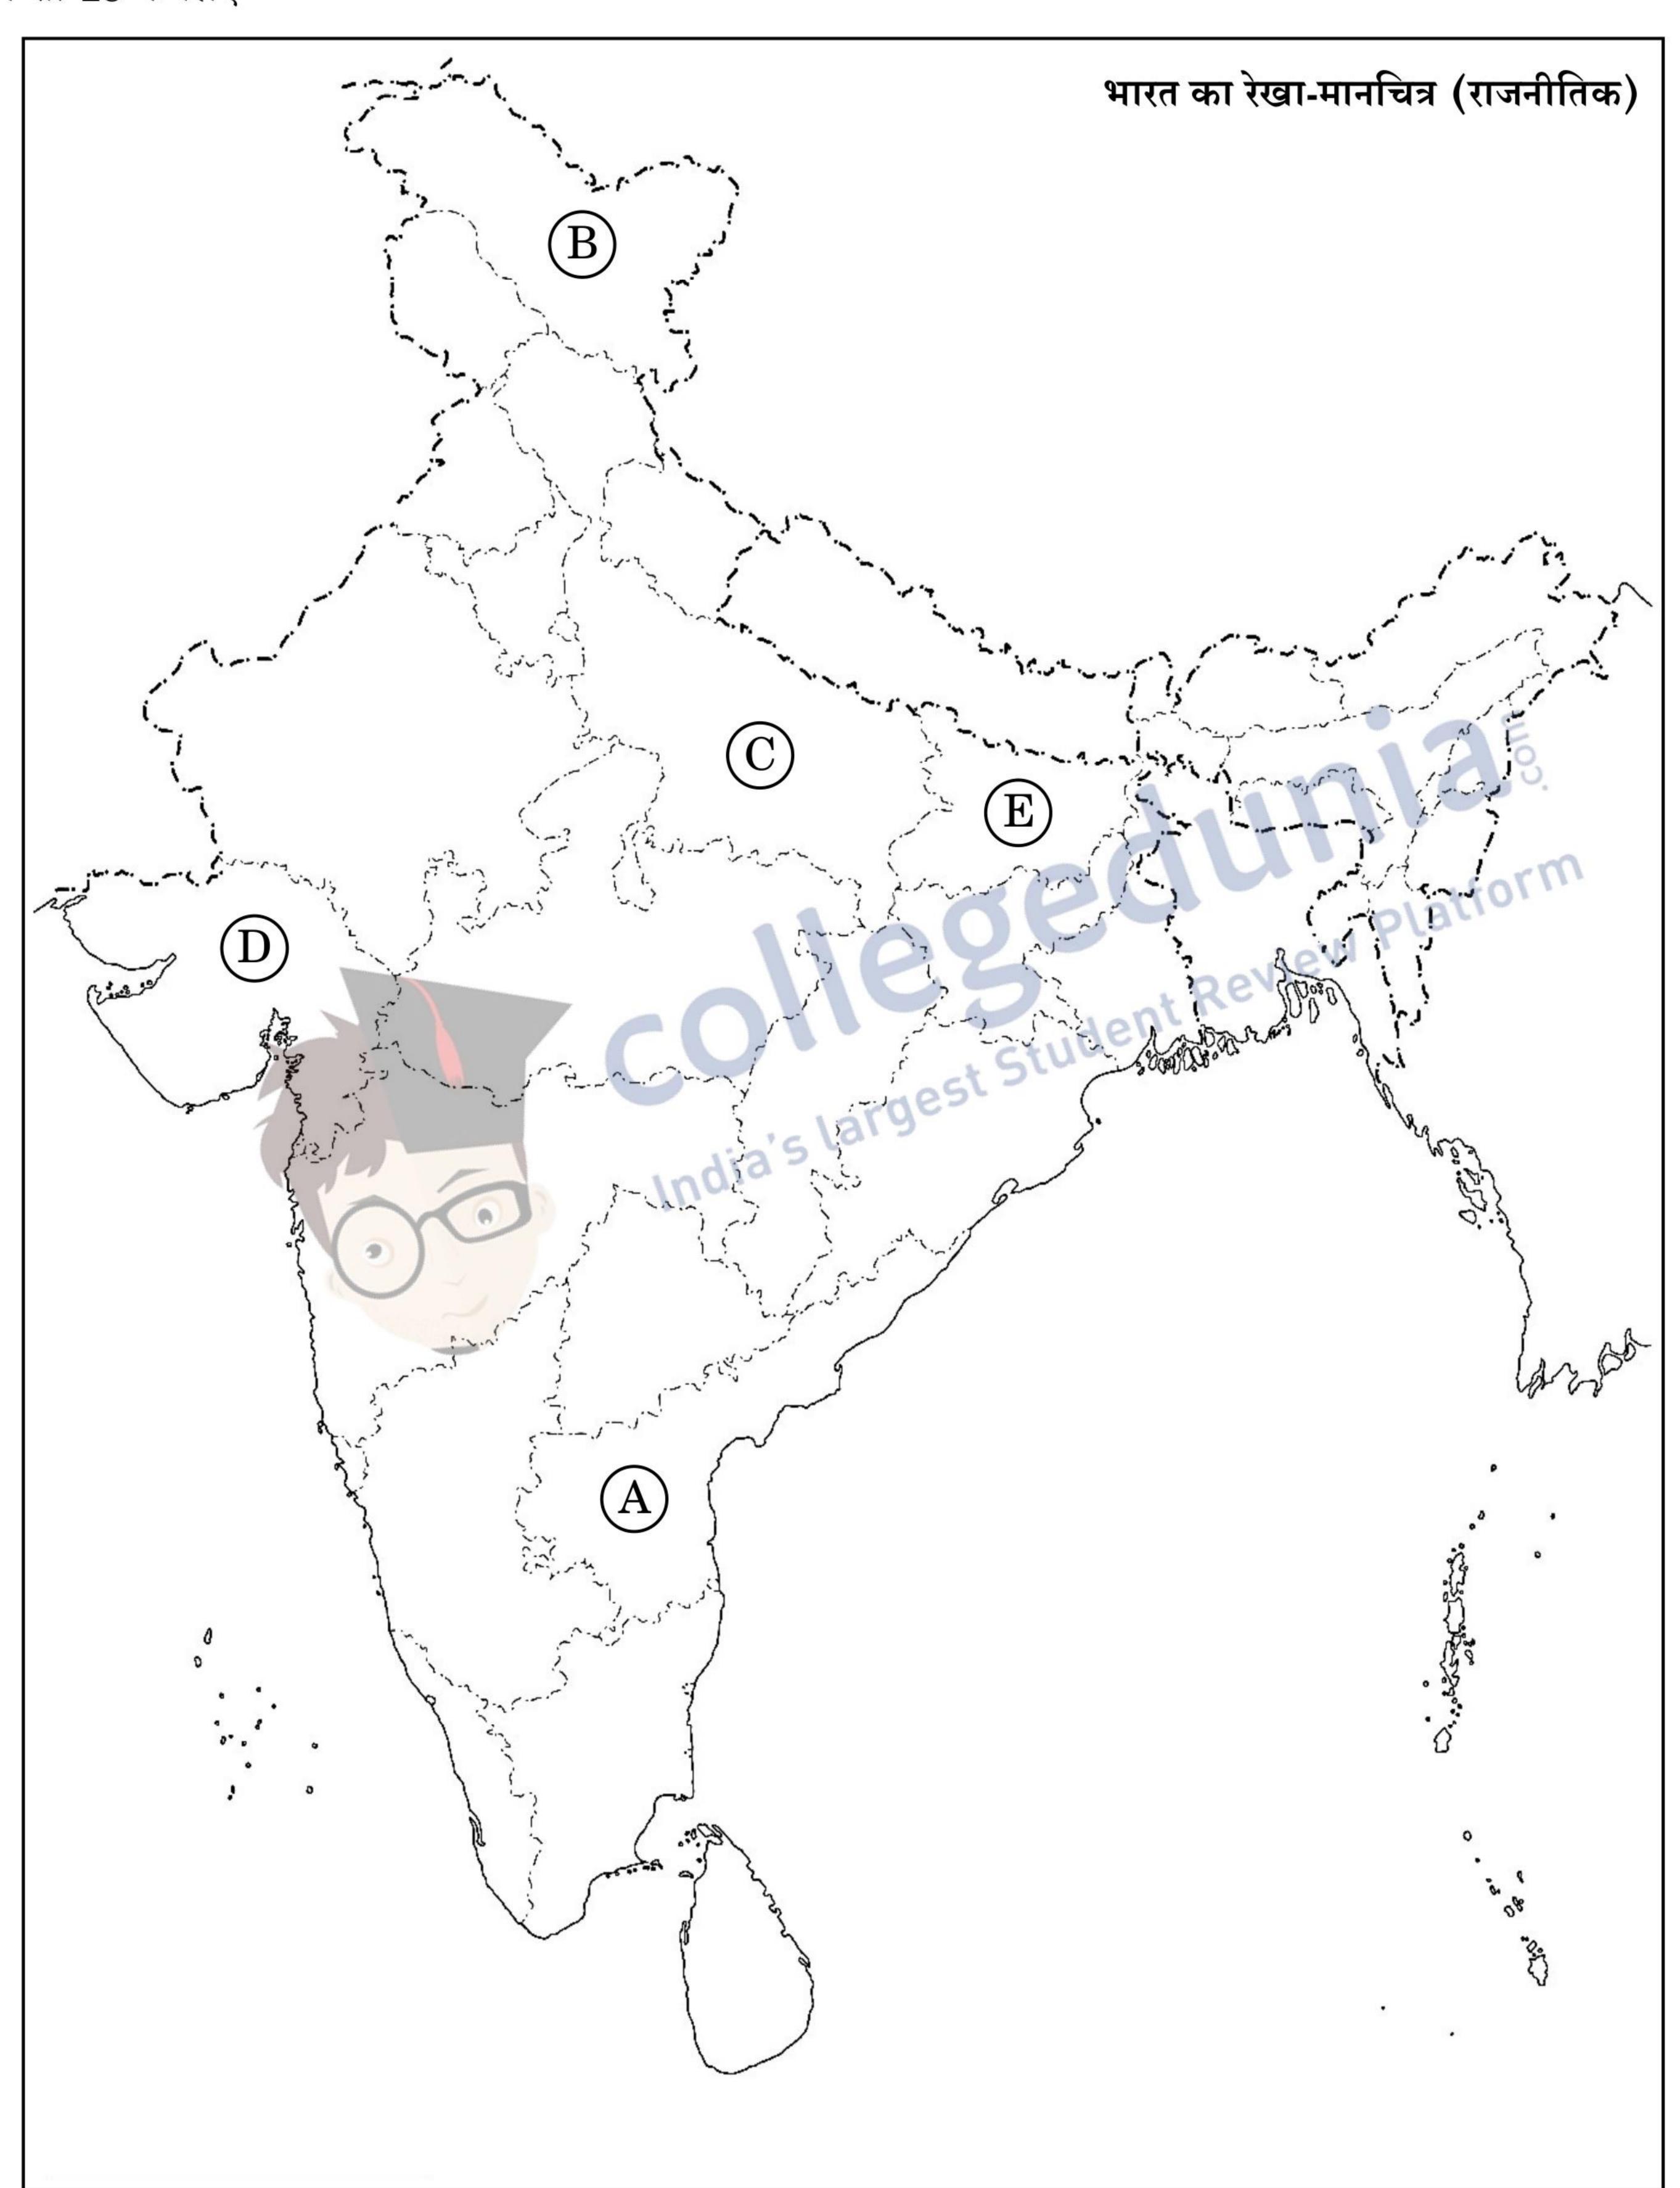

#### अथवा

भारत तथा इज़राइल के बीच संबंधों में बढ़ोतरी के लिए भाजपा (BJP) के नेतृत्व वाली राजग (NDA) (b) सरकार की भूमिका की व्याख्या कीजिए।

**28.** अंकित किया गया है । नीचे दी गई जानकारी के आधार पर इन राज्यों की पहचान कीजिए और अपनी उत्तर-पुस्तिका में इनके सही नाम, प्रयोग की गई जानकारी की क्रम-संख्या तथा मानचित्र में दिया गया सम्बन्धित अक्षर, नीचे दी गई तालिका के रूप में लिखिए:

| प्रयोग की गई जानकारी | मानचित्र में    | TI_31 3.T TIII |
|----------------------|-----------------|----------------|
| की क्रम-संख्या       | सम्बन्धित अक्षर | राज्य का नाम   |
| (i)                  |                 |                |
| (ii)                 |                 |                |
| (iii)                |                 |                |
| (iv)                 |                 |                |
| (v)                  |                 |                |

- वह राज्य जहाँ से प्रधान मंत्री नरेन्द्र मोदी 2019 में लोक सभा के सदस्य के रूप में निर्वाचित हुए। (i)
- वह राज्य जहाँ सोमनाथ मन्दिर स्थित है। (ii)
- वह केन्द्र-शासित क्षेत्र जो 2019 में अस्तित्व में आया । (iii)
- वह राज्य जहाँ मुख्य मंत्री कर्पूरी ठाकुर ने अन्य पिछड़ी जातियों के लिए आरक्षण की नई नीति लागू की (iv)थी ।
- वर्ष 1952 में भाषायी आधार पर बनने वाला पहला राज्य ।  $(\mathbf{v})$