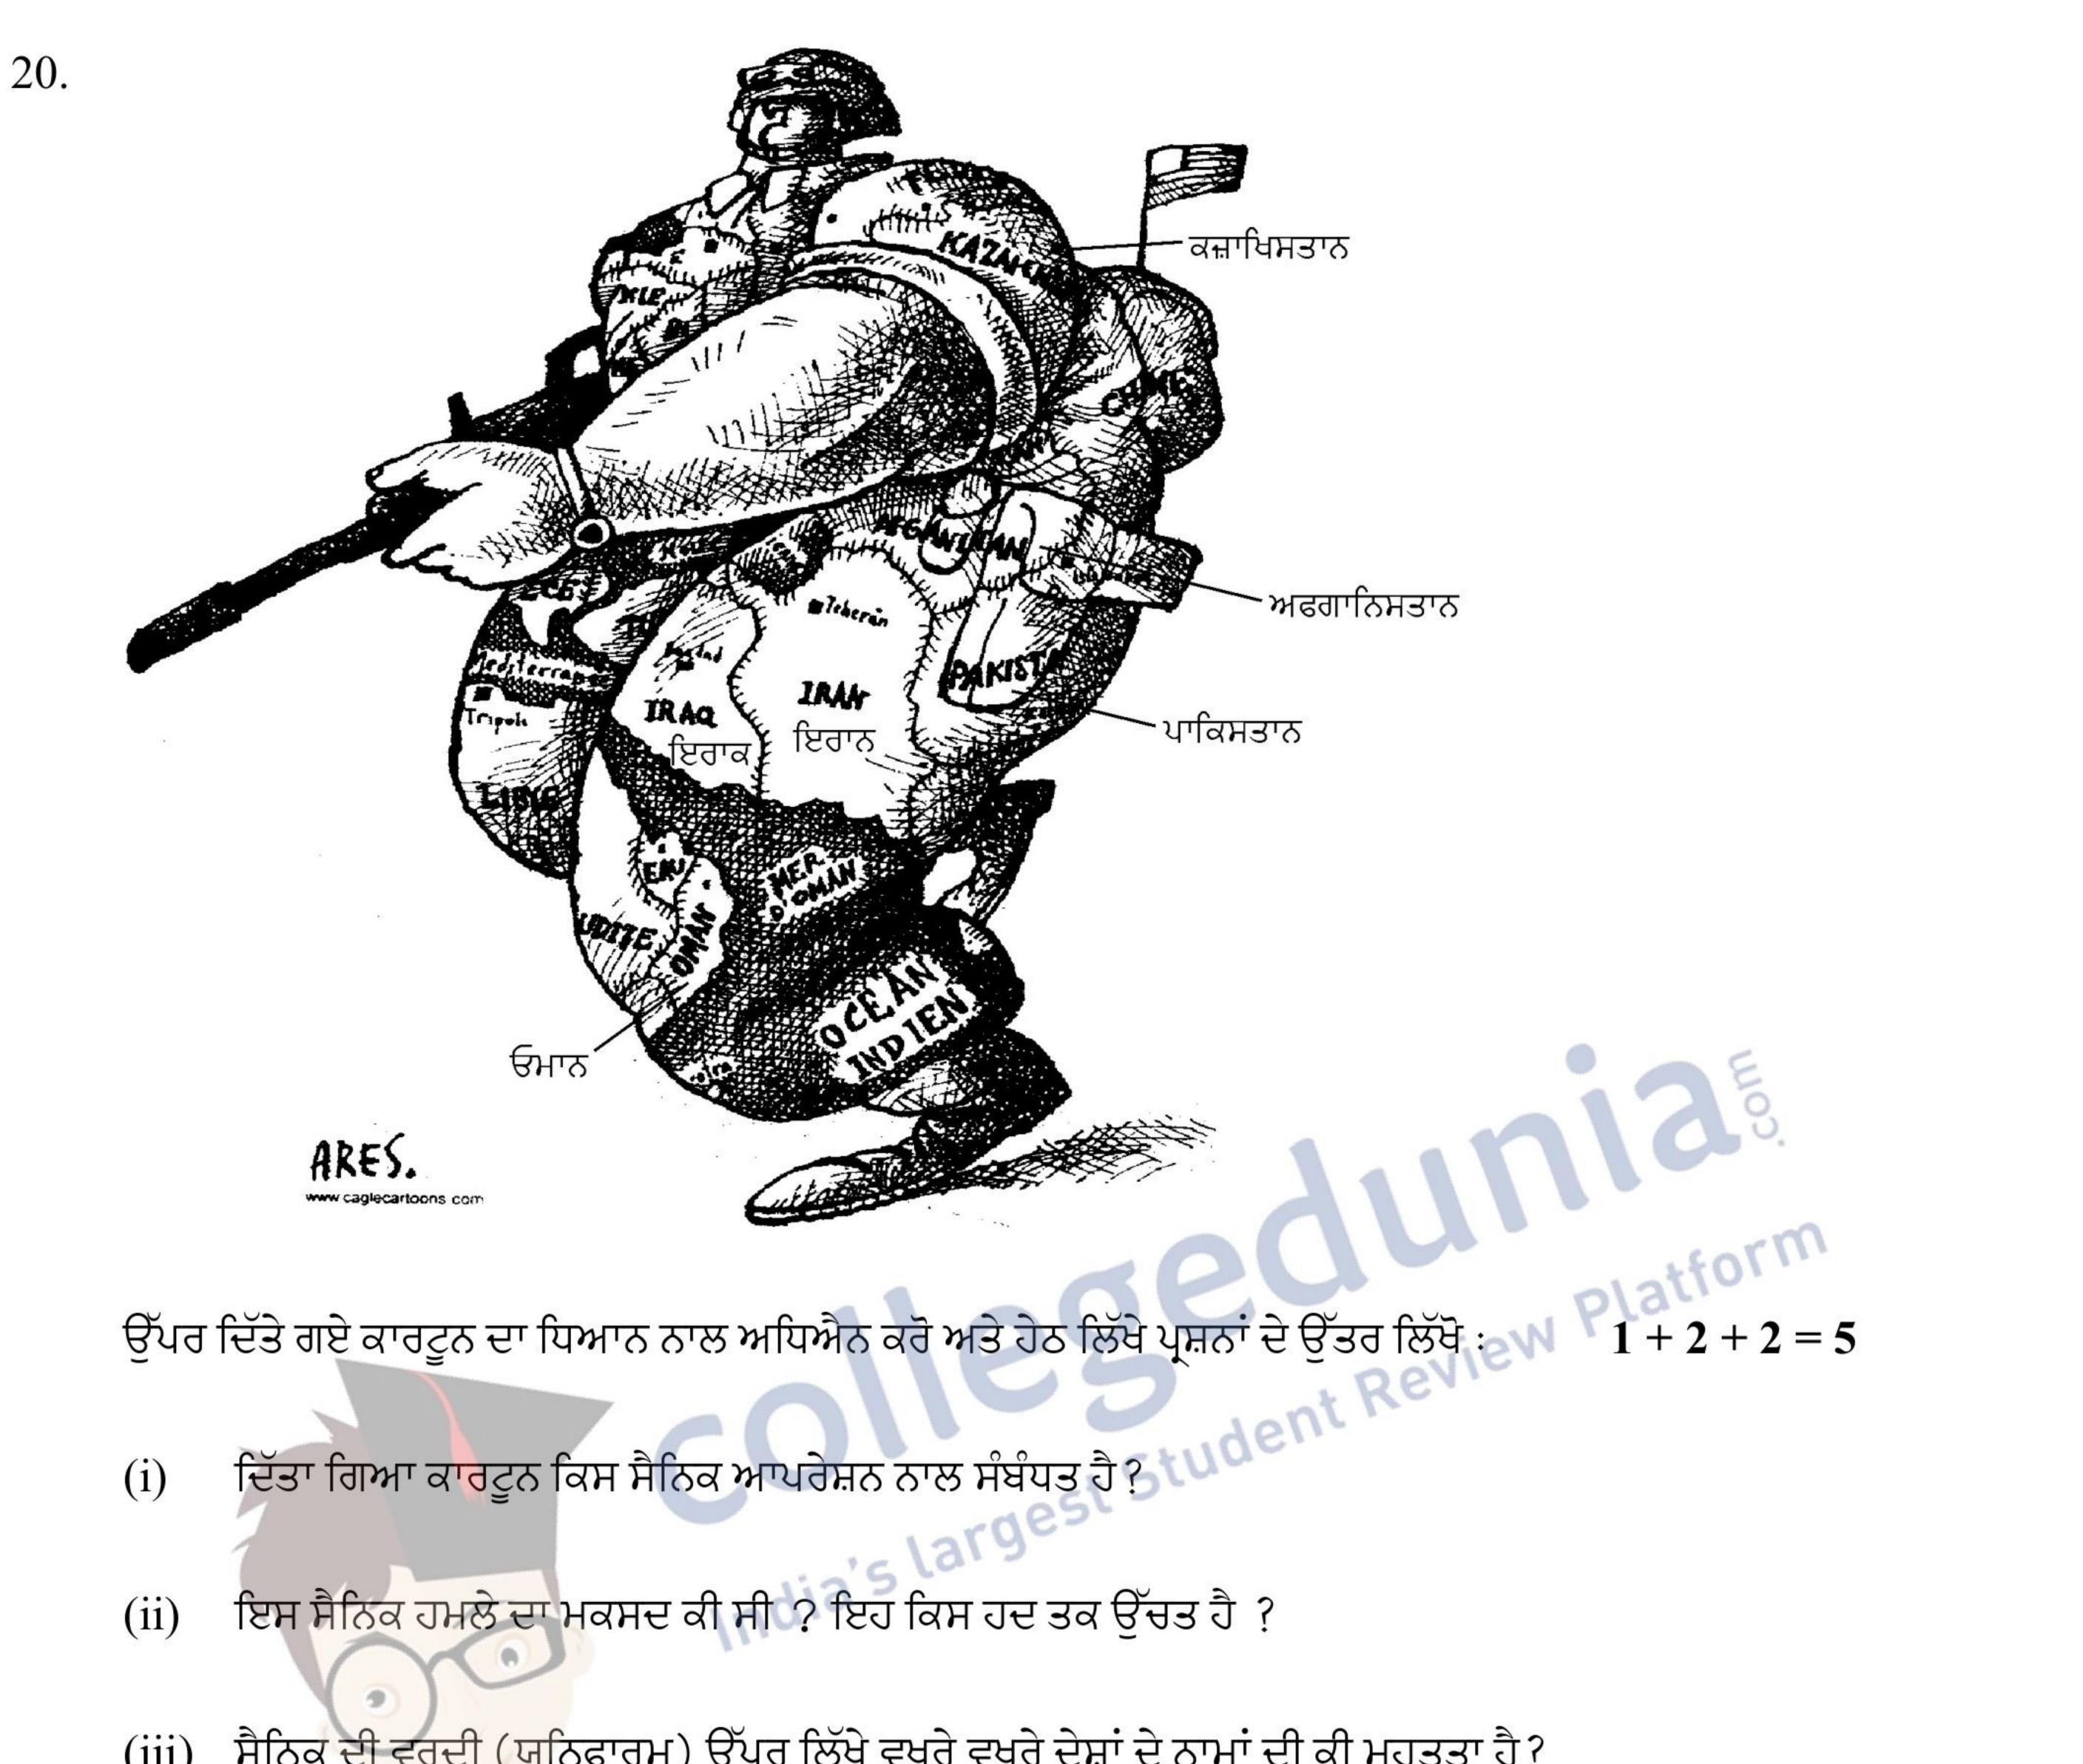

221/3

4

20.

- ਸੈਨਿਕ ਦੀ ਵਰਦੀ (ਯੂਨਿਫਾਰਮ) ਉੱਪਰ ਲਿੱਖੇ ਵਖਰੇ ਵਖਰੇ ਦੇਸ਼ਾਂ ਦੇ ਨਾਮਾਂ ਦੀ ਕੀ ਮਹਤਤਾ ਹੈ?

ੱਨੇਟ : ਹੇਠ ਲਿੱਖੇ ਪ੍ਰਸ਼ਨ ਕੇਵਲ ਦ੍ਰਿਸ਼ਟੀ ਵਿਕਲਾਂਗ ਪ੍ਰੀਖਿਆਰਥੀਆਂ ਦੇ ਲਈ ਪ੍ਰਸ਼ਨ ਸੰਖਿਆ 20 ਦੇ ਥਾਂ ਬਦਲਵੇਂ ਪ੍ਰਸ਼ਨ

1+2+2=5ਹਨ:

- ਪ੍ਰਧਾਨ ਮੰਤਰੀ ਚਾਊ-ਏਨ-ਲਾਈ ਕਿਸ ਵਿਚਾਰਧਾਰਾ ਦੇ ਸਨ?
- ਭਾਰਤ ਅਤੇ ਚੀਨ ਦੇ ਦਰਮਿਆਨ ਟਕਰਾਵ ਦੇ ਕਿਸੇ ਦੋ ਖੇਤਰਾਂ ਦਾ ਵਰਨਨ ਕਰੋ।
- ਚੀਨ ਨੇ ਆਪਣਾ ਰਾਜਨੀਤਕ ਅਤੇ ਆਰਥਕ ਏਕਾਂਤਵਾਦ ਕਦੋਂ ਅਤੇ ਕਿਵੇਂ ਸਮਾਪਤ ਕੀਤਾ ?