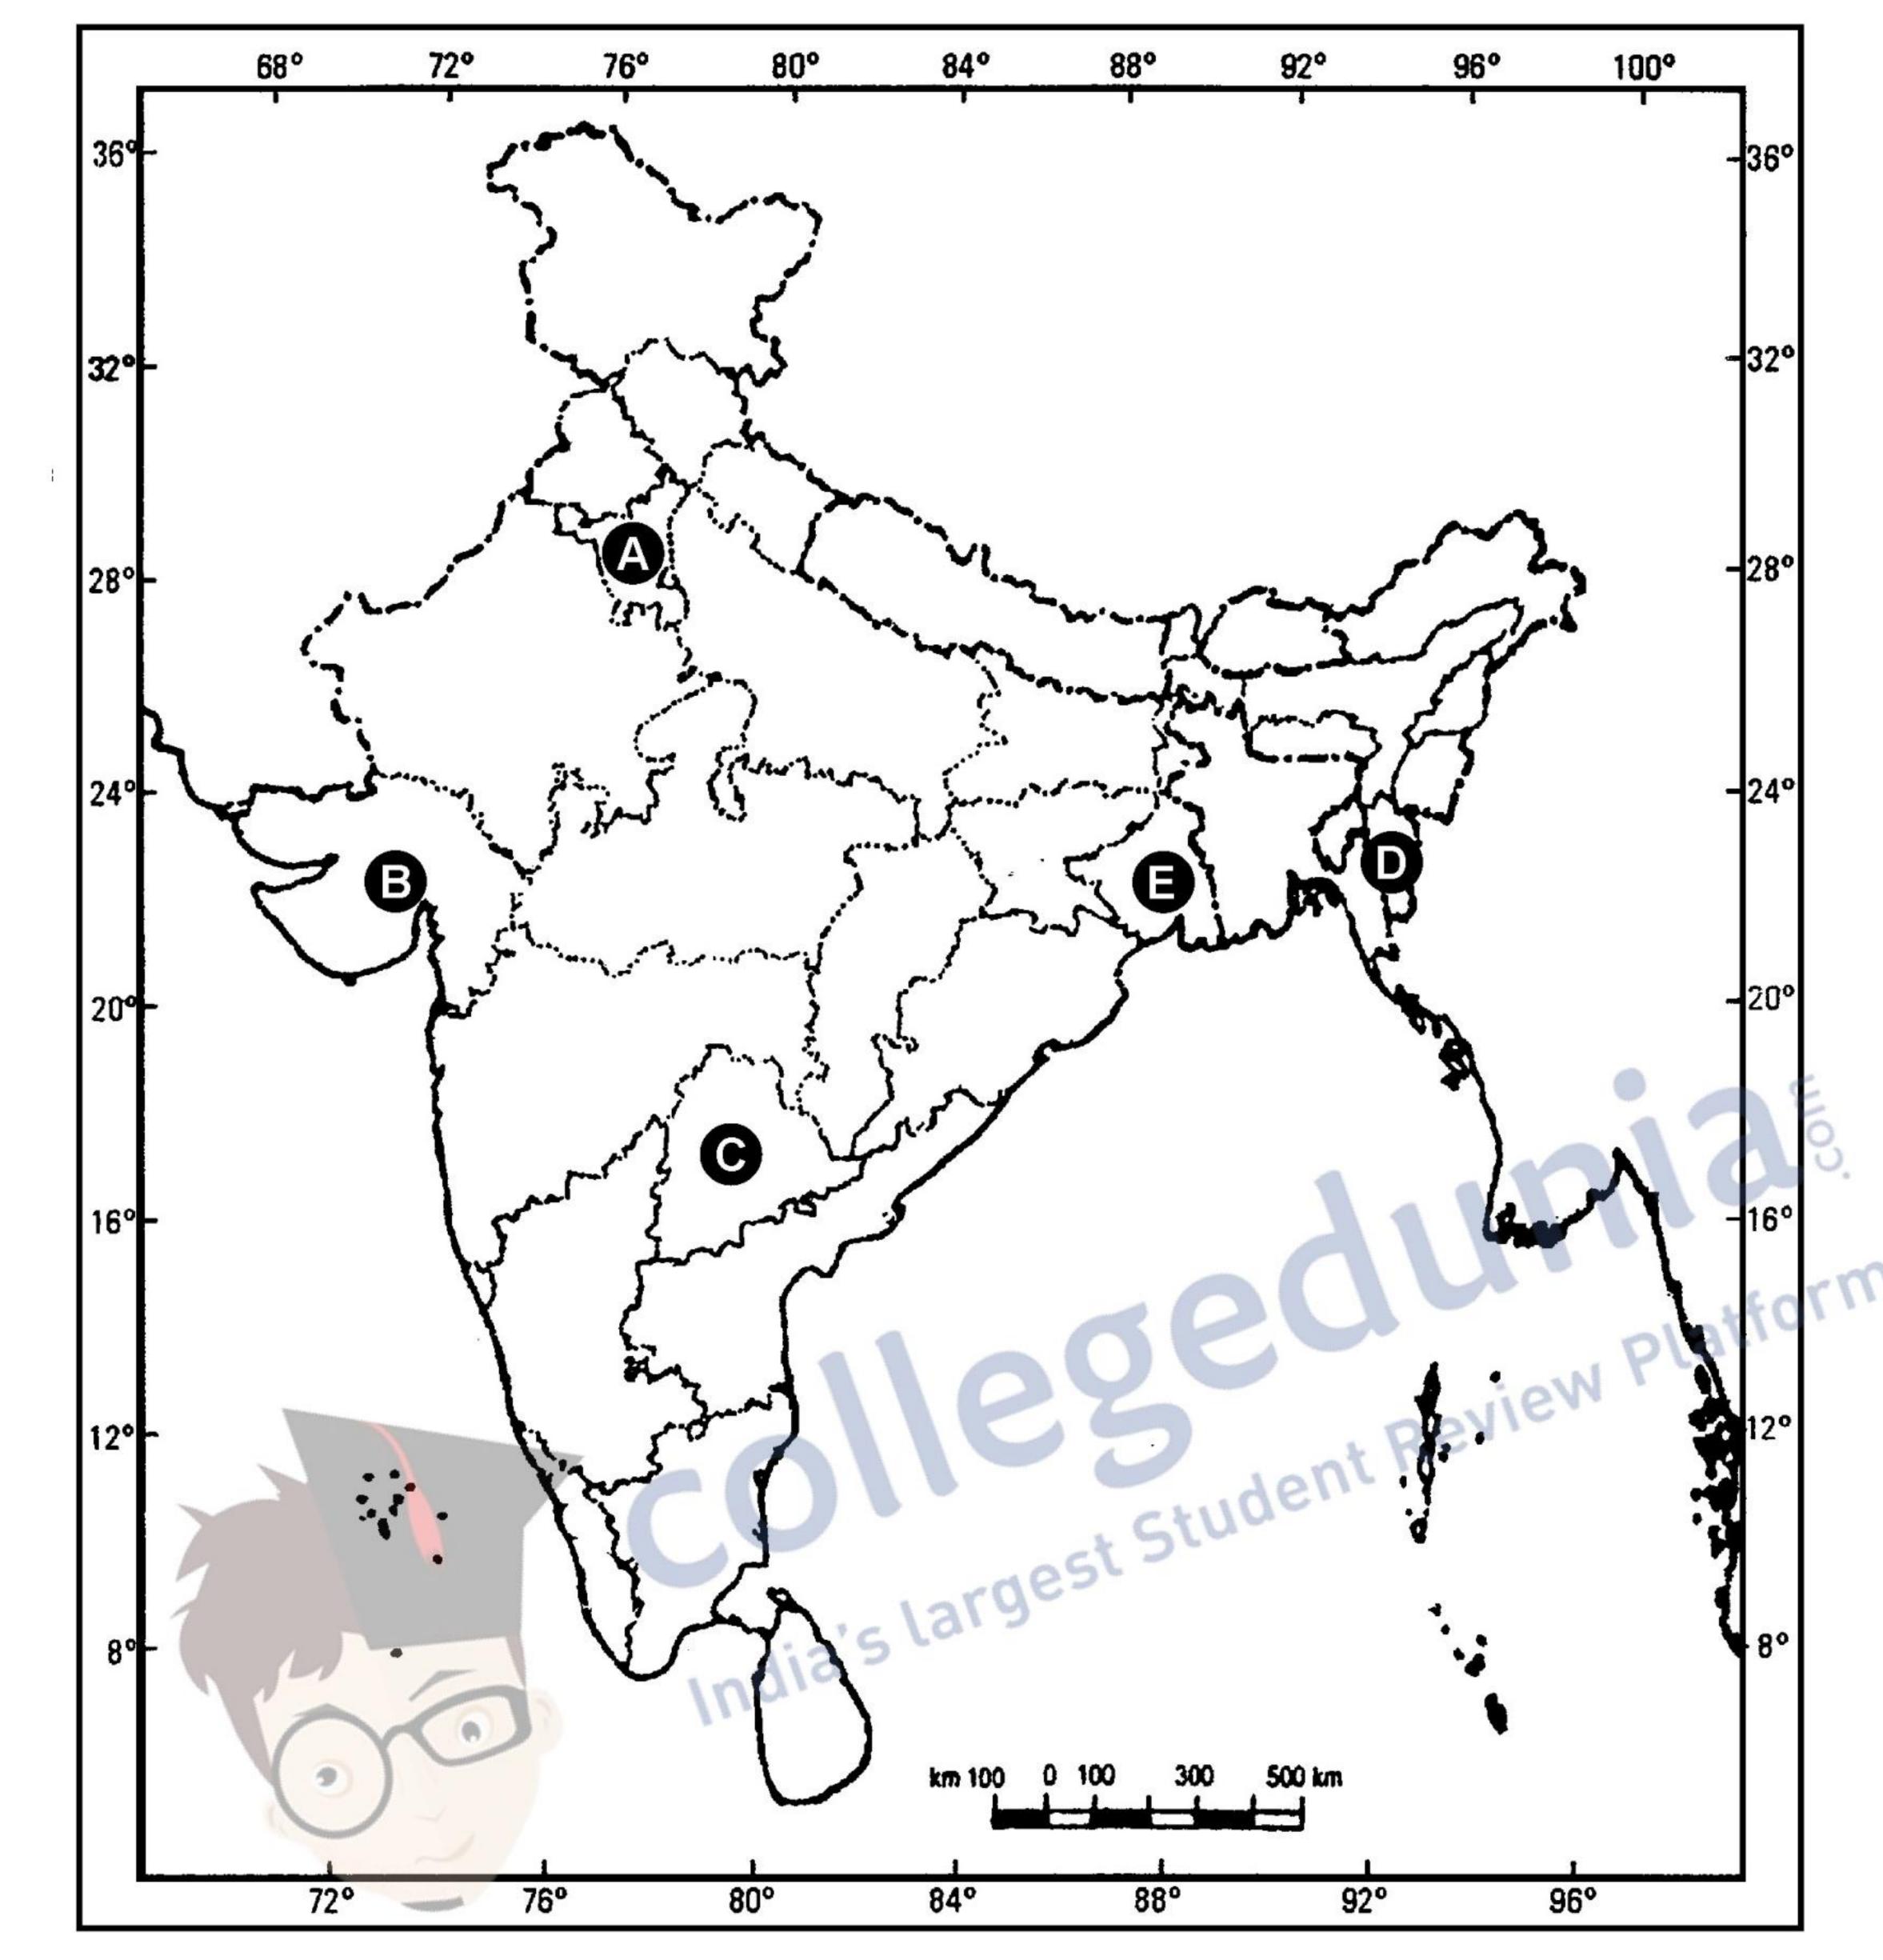

221/3 [P.T.O.

ਦਿੱਤੇ ਹੋਏ ਭਾਰਤ ਦੇ ਰਾਜਨੀਤਕ ਰੇਖਾ ਮਾਨ ਚਿੱਤਰ ਵਿਚ ਪੰਜ ਰਾਜਾਂ ਨੂੰ (A), (B), (C), (D) ਅਤੇ (E) ਰਾਹੀਂ ਦਰਸਾਇਆ ਗਿਆ ਹੈ । ਹੇਠ ਦਿੱਤੀ ਜਾਣਕਾਰੀ ਦੇ ਅਧਾਰ ਉਪਰ ਇਸ ਦੀ ਪਛਾਣ ਕਰੋ ਅਤੇ ਉਨ੍ਹਾਂ ਦੇ ਸਹੀ ਨਾਮ, ਵਰਤੀ ਗਈ ਜਾਣਕਾਰੀ ਦੀ ਕ੍ਰਮ ਸੰਖਿਆ ਅਤੇ ਸੰਬੰਧਤ ਅੱਖਰ, ਹੇਠ ਦਿੱਤੀ ਸਾਰਣੀ ਦੇ ਰੂਪ ਵਿਚ ਲਿੱਖੋ :  $5 \times 1 = 5$ 

| ਸੰਬੰਧਤ ਅੱਖਰ | ਰਾਜ ਦਾ ਨਾਮ  |  |  |
|-------------|-------------|--|--|
|             |             |  |  |
|             |             |  |  |
|             |             |  |  |
|             |             |  |  |
|             |             |  |  |
|             | ਸੰਬੰਧਤ ਅੱਖਰ |  |  |

221/3

- 1947 ਦੀ ਵੰਡ ਦੇ ਸਮੇਂ ਇਸ ਰਾਜ ਨੂੰ ਭਾਰਤ ਅਤੇ ਪਾਕਿਸਤਾਨ ਦੇ ਦਰਮਿਆਨ ਵੰਡਿਆ ਗਿਆ ਸੀ ।
- ਇਹ ਭਾਰਤ ਦਾ 29 ਵਾਂ ਰਾਜ ਹੈ ।
- (iii) ਇਹ ਰਾਜ 1966 ਵਿਚ ਬਣਾਇਆ ਗਿਆ ਸੀ।
- (iv) ਇਸ ਰਾਜ ਦਾ ਪੈਹਲਾ ਮੁਖ ਮੰਤਰੀ ਲਾਲਡੇਂਗਾ ਸੀ ।
- ਇਹਰਾਜ ਸਰਦਾਰ ਸਰੋਵਰ ਬੰਧ ਨਾਲ ਸੰਬੰਧਿਤ ਹੈ ।