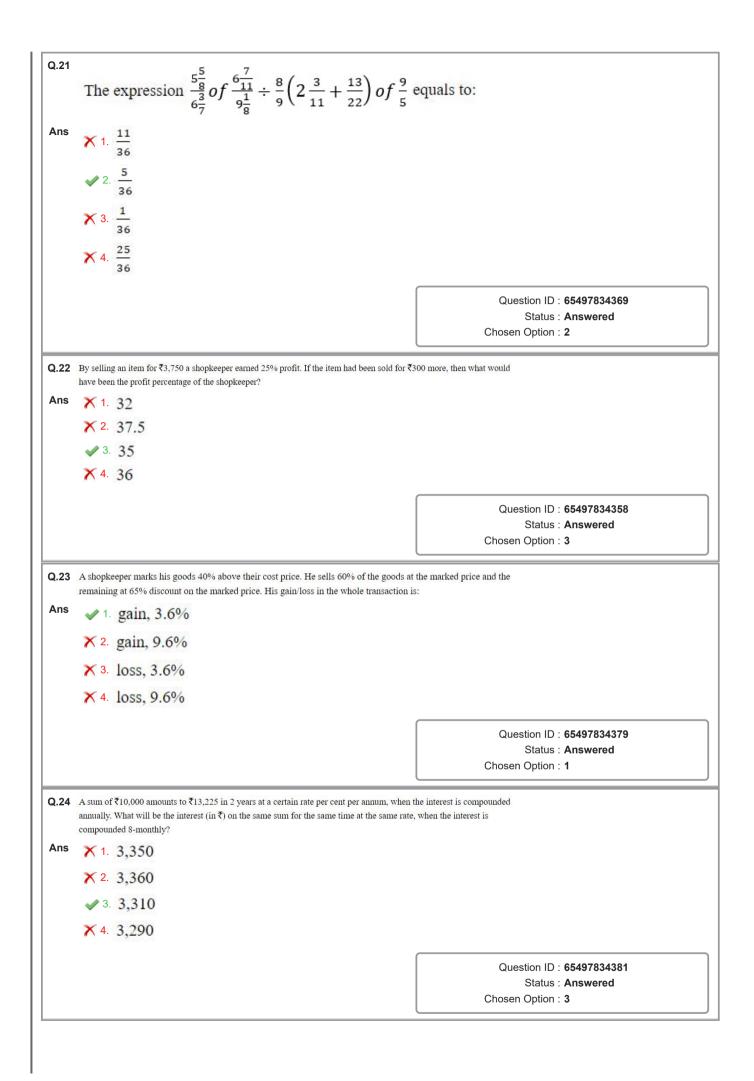

| Q.8       Select the most appropriate option that can substitute the underlined word in the given sentence. If there is no need to substitute it, select 'No substitution required'.         Despite play very well, we lost the match.         Ans       X       1. No substitution required         X       2. Despite of our playing         X       3. Despite playing         X       4. Despite of our playing         X       4. Despite of us playing         Q.9       Select the option that can be used as a one-word substitute for the given group of words.         Person who is the natural successor to ancestral property         Ans       X         X       1. Extrovert         X       2. Heretic         X       3. Interfocutor          4. Heir         Question ID: 65497834         Status : Answere Chosen Option : 4         Q.10       Select the most appropriate option to fill in the blank.         The ticket gives travel on city buses for as little as ₹100.         Ans       X         X       1. never-ending         X       2. uncontrolled         X       3. infinite          4. unlimited           Question ID: 65497834     (Chosen Option : 1   (Chosen Option : 1   (C |    |
|---------------------------------------------------------------------------------------------------------------------------------------------------------------------------------------------------------------------------------------------------------------------------------------------------------------------------------------------------------------------------------------------------------------------------------------------------------------------------------------------------------------------------------------------------------------------------------------------------------------------------------------------------------------------------------------------------------------------------------------------------------------------------------------------------------------------------------------------------------------------------------------------------------------------------------------------------------------------------------------------------------------------------------------------------------------------------------------------------------------------------------------------------------------------------------------------------------------------------|----|
| Ans       X 1. No substitution required         X 2. Despite of our playing         X 3. Despite playing         X 4. Despite of us playing         Question ID : 65497834         Status : Answere<br>Chosen Option : 3         Q.9         Select the option that can be used as a one-word substitute for the given group of<br>words.         Person who is the natural successor to ancestral property         Ans       X 1. Extrovert         X 2. Heretic         X 3. Interlocutor         ✓ 4. Heir         Question ID : 65497834         Status : Answere<br>Chosen Option : 4         Q.10       Select the most appropriate option to fill in the blank.         The ticket gives travel on city buses for as little as ₹100.         Ans       X 1. never-ending         X 2. uncontrolled         X 3. infinite         ✓ 4. unlimited           Question ID : 65497834   Status : Answere<br>Chosen Option : 1                                                                                                                                                                                                                                                                                           |    |
| <ul> <li>✓ 2. Despite of our playing</li> <li>✓ 3. Despite playing</li> <li>✓ 4. Despite of us playing</li> <li>✓ 4. Despite of us playing</li> <li>✓ 2. Despite of us playing</li> <li>✓ 3. Select the option that can be used as a one-word substitute for the given group of words.</li> <li>Person who is the natural successor to ancestral property</li> <li>Ans</li> <li>✓ 1. Extrovert</li> <li>✓ 2. Heretic</li> <li>✓ 3. Intericoutor</li> <li>✓ 4. Heir</li> <li>✓ 4. Heir</li> <li>Question ID: £6497834<br/>Status : Answere Chosen Option : 4</li> <li>Q.10 Select the most appropriate option to fill in the blank.</li> <li>The ticket gives travel on city buses for as little as ₹100.</li> <li>Ans</li> <li>✓ 1. never-ending</li> <li>✓ 2. uncontrolled</li> <li>✓ 3. infinite</li> <li>✓ 4. unlimited</li> <li>Question ID : £6497834<br/>Status : Answere Chosen Option 1 :</li> </ul>                                                                                                                                                                                                                                                                                                              |    |
| <ul> <li>3. Despite playing</li> <li>▲ 4. Despite of us playing</li> <li>Question ID: 65497834<br/>Status: Answere<br/>Chosen Option: 3</li> <li>Q.9 Select the option that can be used as a one-word substitute for the given group of<br/>words.</li> <li>Person who is the natural successor to ancestral property</li> <li>Ans ▲ 1. Extrovert</li> <li>▲ 2. Heretic</li> <li>▲ 3. Interlocutor</li> <li>▲ 4. Heir</li> <li>Question ID: 65497834<br/>Status: Answere<br/>Chosen Option: 4</li> </ul> Question ID: 66497834<br>Status: Answere<br>Chosen Option: 4 Q.10 Select the most appropriate option to fill in the blank. The ticket gives travel on city buses for as little as ₹100. Ans ▲ 1. never-ending <ul> <li>▲ 2. uncontrolled</li> <li>▲ 3. infinite</li> <li>▲ 4. unlimited</li> </ul> Question ID: 66497834<br>Status: Answere<br>Chosen Option: 1 Question ID: 66497834                                                                                                                                                                                                                                                                                                                            |    |
| <ul> <li>▲ 4. Despite of us playing</li> <li>     Question ID: 65497834     Status: Answere     Chosen Option: 3 </li> <li>Q.9 Select the option that can be used as a one-word substitute for the given group of     words.     Person who is the natural successor to ancestral property     Ans ▲ 1. Extrovert         ▲ 2. Heretic         ▲ 3. Interlocutor         ▲ 4. Heir         Question ID: 65497834         Status: Answere         Chosen Option: 4 </li> </ul> Q.10 Select the most appropriate option to fill in the blank.     The ticket gives travel on city buses for as little as ₹100.     Ans ▲ 1. never-ending         ▲ 2. uncontrolled         ▲ 3. infinite         ④ 4. unlimited  Question ID: 65497834         Status: Answere         Chosen Option: 4 Question ID: 65497834         Status: Answere         Chosen Option: 1 Question ID: 65497834         Status: Answere         Chosen Option: 1                                                                  |    |
| Question ID: 65497834         Status: Answere         Chosen Option : 3         Q.9       Select the option that can be used as a one-word substitute for the given group of words.         Person who is the natural successor to ancestral property         Ans       1. Extrovert         ✓ 2. Heretic         ✓ 3. Interlocutor         ✓ 4. Heir         Question ID: 65497834         Status: Answere         Chosen Option : 4         Q.10       Select the most appropriate option to fill in the blank.         The ticket gives travel on city buses for as little as ₹100.         Ans       1. never-ending         ✓ 2. uncontrolled         ✓ 3. infinite         ✓ 4. unlimited                                                                                                                                                                                                                                                                                                                                                                                                                                                                                                                           |    |
| Status : Answere         Chosen Option : 3         Q.9       Select the option that can be used as a one-word substitute for the given group of         Person who is the natural successor to ancestral property         Ans                                                                                                                                                                                                                                                                                                                                                                                                                                                                                                                                                                                                                                                                                                                                                                                                                                                                                                                                                                                             |    |
| Q.9       Select the option that can be used as a one-word substitute for the given group of words.         Person who is the natural successor to ancestral property         Ans <ul> <li>1. Extrovert</li> <li>2. Heretic</li> <li>3. Interlocutor</li> <li>4. Heir</li> </ul> Question ID : 65497834<br>Status : Answere<br>Chosen Option : 4    Question ID : 65497834<br>Status : Answere<br>Chosen Option : 4          Q.10       Select the most appropriate option to fill in the blank.         The ticket gives travel on city buses for as little as ₹100.         Ans <ul> <li>1. never-ending</li> <li>2. uncontrolled</li> <li>3. infinite</li> <li>4. unlimited</li> </ul> Question ID : 65497834<br>Status : Answere<br>Chosen Option : 1                                                                                                                                                                                                                                                                                                                                                                                                                                                                 |    |
| Q.9 Select the option that can be used as a one-word substitute for the given group of words.         Person who is the natural successor to ancestral property         Ans                                                                                                                                                                                                                                                                                                                                                                                                                                                                                                                                                                                                                                                                                                                                                                                                                                                                                                                                                                                                                                               |    |
| words. Person who is the natural successor to ancestral property Ans  ↑ 1. Extrovert ↑ 2. Heretic ↑ 3. Interlocutor ↓ 4. Heir Question ID : 65497834 Status : Answere Chosen Option : 4 Q.10 Select the most appropriate option to fill in the blank. The ticket gives travel on city buses for as little as ₹100. Ans  ↑ 1. never-ending ↑ 2. uncontrolled ↑ 3. infinite ↓ 4. unlimited Question ID : 65497834 Status : Answere Chosen Option : 1 Q.11 The following sentence has been divided into parts. One of them may contain an error.                                                                                                                                                                                                                                                                                                                                                                                                                                                                                                                                                                                                                                                                             |    |
| Ans       X 1. Extrovert         X 2. Heretic       X 3. Interlocutor         ✓ 4. Heir       Question ID : 65497834         Status : Answere       Chosen Option : 4         Q.10 Select the most appropriate option to fill in the blank.       The ticket gives travel on city buses for as little as ₹100.         Ans       X 1. never-ending         X 2. uncontrolled       X 3. infinite         ✓ 4. unlimited       Question ID : 65497834         Status : Answere       Chosen Option : 1                                                                                                                                                                                                                                                                                                                                                                                                                                                                                                                                                                                                                                                                                                                     |    |
| <ul> <li>✓ 2. Heretic</li> <li>✓ 3. Interlocutor</li> <li>✓ 4. Heir</li> </ul> Question ID: 65497834<br>Status : Answere<br>Chosen Option : 4 Q.10 Select the most appropriate option to fill in the blank.<br>The ticket gives travel on city buses for as little as ₹100. Ans ✓ 1. never-ending <ul> <li>✓ 2. uncontrolled</li> <li>✓ 3. infinite</li> <li>✓ 4. unlimited</li> </ul> Question ID: 65497834<br>Status : Answere<br>Chosen Option : 1 Q.11 The following sentence has been divided into parts. One of them may contain an error.                                                                                                                                                                                                                                                                                                                                                                                                                                                                                                                                                                                                                                                                          |    |
| <ul> <li>✓ 3. Interlocutor</li> <li>✓ 4. Heir</li> <li>Question ID : 65497834<br/>Status : Answere<br/>Chosen Option : 4</li> <li>Q.10 Select the most appropriate option to fill in the blank.</li> <li>The ticket gives travel on city buses for as little as ₹100.</li> <li>Ans ✓ 1. never-ending</li> <li>✓ 2. uncontrolled</li> <li>✓ 3. infinite</li> <li>✓ 4. unlimited</li> <li>Question ID : 65497834<br/>Status : Answere<br/>Chosen Option : 1</li> </ul>                                                                                                                                                                                                                                                                                                                                                                                                                                                                                                                                                                                                                                                                                                                                                      |    |
| <ul> <li>✓ 4. Heir</li> <li>Question ID : 65497834<br/>Status : Answere<br/>Chosen Option : 4</li> <li>Q.10 Select the most appropriate option to fill in the blank.</li> <li>The ticket gives travel on city buses for as little as ₹100.</li> <li>Ans X 1. never-ending</li> <li>X 2. uncontrolled</li> <li>X 3. infinite</li> <li>✓ 4. unlimited</li> <li>Question ID : 65497834<br/>Status : Answere<br/>Chosen Option : 1</li> <li>Q.11 The following sentence has been divided into parts. One of them may contain an error.</li> </ul>                                                                                                                                                                                                                                                                                                                                                                                                                                                                                                                                                                                                                                                                             |    |
| Question ID : 65497834<br>Status : Answere<br>Chosen Option : 4<br>Q.10 Select the most appropriate option to fill in the blank.<br>The ticket gives travel on city buses for as little as ₹100.<br>Ans X 1. never-ending<br>X 2. uncontrolled<br>X 3. infinite<br>V 4. unlimited<br>Question ID : 65497834<br>Status : Answere<br>Chosen Option : 1<br>Q.11 The following sentence has been divided into parts. One of them may contain an error.                                                                                                                                                                                                                                                                                                                                                                                                                                                                                                                                                                                                                                                                                                                                                                        |    |
| Status : Answere         Chosen Option : 4         Q.10 Select the most appropriate option to fill in the blank.         The ticket gives travel on city buses for as little as ₹100.         Ans       1. never-ending         ✓ 2. uncontrolled         ✓ 3. infinite         ✓ 4. unlimited         Question ID : 65497834         Status : Answere         Chosen Option : 1                                                                                                                                                                                                                                                                                                                                                                                                                                                                                                                                                                                                                                                                                                                                                                                                                                          |    |
| Status : Answere         Chosen Option : 4         Q.10 Select the most appropriate option to fill in the blank.         The ticket gives travel on city buses for as little as ₹100.         Ans       1. never-ending         ✓ 2. uncontrolled         ✓ 3. infinite         ✓ 4. unlimited         Question ID : 65497834         Status : Answere         Chosen Option : 1                                                                                                                                                                                                                                                                                                                                                                                                                                                                                                                                                                                                                                                                                                                                                                                                                                          |    |
| Q.10 Select the most appropriate option to fill in the blank.         The ticket gives travel on city buses for as little as ₹100.         Ans       1. never-ending         ✓ 2. uncontrolled         ✓ 3. infinite         ✓ 4. unlimited         Question ID : 65497834         Status : Answere         Chosen Option : 1                                                                                                                                                                                                                                                                                                                                                                                                                                                                                                                                                                                                                                                                                                                                                                                                                                                                                             |    |
| Q.10 Select the most appropriate option to fill in the blank.         The ticket gives travel on city buses for as little as ₹100.         Ans                                                                                                                                                                                                                                                                                                                                                                                                                                                                                                                                                                                                                                                                                                                                                                                                                                                                                                                                                                                                                                                                            |    |
| The ticket gives                                                                                                                                                                                                                                                                                                                                                                                                                                                                                                                                                                                                                                                                                                                                                                                                                                                                                                                                                                                                                                                                                                                                                                                                          |    |
| Ans                                                                                                                                                                                                                                                                                                                                                                                                                                                                                                                                                                                                                                                                                                                                                                                                                                                                                                                                                                                                                                                                                                                                                                                                                       |    |
| Ans                                                                                                                                                                                                                                                                                                                                                                                                                                                                                                                                                                                                                                                                                                                                                                                                                                                                                                                                                                                                                                                                                                                                                                                                                       |    |
| <ul> <li>X 3. infinite</li> <li>✓ 4. unlimited</li> <li>Question ID : 65497834<br/>Status : Answere<br/>Chosen Option : 1</li> <li>Q.11 The following sentence has been divided into parts. One of them may contain an error.</li> </ul>                                                                                                                                                                                                                                                                                                                                                                                                                                                                                                                                                                                                                                                                                                                                                                                                                                                                                                                                                                                  |    |
| ✓ 4. unlimited          Question ID : 65497834         Status : Answere         Chosen Option : 1    Q.11 The following sentence has been divided into parts. One of them may contain an error.                                                                                                                                                                                                                                                                                                                                                                                                                                                                                                                                                                                                                                                                                                                                                                                                                                                                                                                                                                                                                           |    |
| ✓ 4. unlimited          Question ID : 65497834         Status : Answere         Chosen Option : 1    Q.11 The following sentence has been divided into parts. One of them may contain an error.                                                                                                                                                                                                                                                                                                                                                                                                                                                                                                                                                                                                                                                                                                                                                                                                                                                                                                                                                                                                                           |    |
| Question ID : 65497834<br>Status : Answere<br>Chosen Option : 1<br>Q.11 The following sentence has been divided into parts. One of them may contain an error.                                                                                                                                                                                                                                                                                                                                                                                                                                                                                                                                                                                                                                                                                                                                                                                                                                                                                                                                                                                                                                                             |    |
| Q.11 The following sentence has been divided into parts. One of them may contain an error.                                                                                                                                                                                                                                                                                                                                                                                                                                                                                                                                                                                                                                                                                                                                                                                                                                                                                                                                                                                                                                                                                                                                |    |
| Q.11 The following sentence has been divided into parts. One of them may contain an error.                                                                                                                                                                                                                                                                                                                                                                                                                                                                                                                                                                                                                                                                                                                                                                                                                                                                                                                                                                                                                                                                                                                                | 98 |
| Q.11 The following sentence has been divided into parts. One of them may contain an error.                                                                                                                                                                                                                                                                                                                                                                                                                                                                                                                                                                                                                                                                                                                                                                                                                                                                                                                                                                                                                                                                                                                                |    |
|                                                                                                                                                                                                                                                                                                                                                                                                                                                                                                                                                                                                                                                                                                                                                                                                                                                                                                                                                                                                                                                                                                                                                                                                                           |    |
| Select the part that contains the error from the given options. If you don't find any error, mark 'No error' as your answer.                                                                                                                                                                                                                                                                                                                                                                                                                                                                                                                                                                                                                                                                                                                                                                                                                                                                                                                                                                                                                                                                                              |    |
| Did you knew / that there will be / a pay hike soon?                                                                                                                                                                                                                                                                                                                                                                                                                                                                                                                                                                                                                                                                                                                                                                                                                                                                                                                                                                                                                                                                                                                                                                      |    |
| Ans X 1. a pay hike soon                                                                                                                                                                                                                                                                                                                                                                                                                                                                                                                                                                                                                                                                                                                                                                                                                                                                                                                                                                                                                                                                                                                                                                                                  |    |
| X 2. No error                                                                                                                                                                                                                                                                                                                                                                                                                                                                                                                                                                                                                                                                                                                                                                                                                                                                                                                                                                                                                                                                                                                                                                                                             |    |
| X 3. that there will be                                                                                                                                                                                                                                                                                                                                                                                                                                                                                                                                                                                                                                                                                                                                                                                                                                                                                                                                                                                                                                                                                                                                                                                                   |    |
| ✓ 4. Did you knew                                                                                                                                                                                                                                                                                                                                                                                                                                                                                                                                                                                                                                                                                                                                                                                                                                                                                                                                                                                                                                                                                                                                                                                                         |    |
| · ·                                                                                                                                                                                                                                                                                                                                                                                                                                                                                                                                                                                                                                                                                                                                                                                                                                                                                                                                                                                                                                                                                                                                                                                                                       |    |
| Question ID : <b>6549783</b> 4                                                                                                                                                                                                                                                                                                                                                                                                                                                                                                                                                                                                                                                                                                                                                                                                                                                                                                                                                                                                                                                                                                                                                                                            |    |
| Status : Answere                                                                                                                                                                                                                                                                                                                                                                                                                                                                                                                                                                                                                                                                                                                                                                                                                                                                                                                                                                                                                                                                                                                                                                                                          | 00 |
| Chosen Option : 4                                                                                                                                                                                                                                                                                                                                                                                                                                                                                                                                                                                                                                                                                                                                                                                                                                                                                                                                                                                                                                                                                                                                                                                                         |    |
|                                                                                                                                                                                                                                                                                                                                                                                                                                                                                                                                                                                                                                                                                                                                                                                                                                                                                                                                                                                                                                                                                                                                                                                                                           |    |

| Q.12 | Select the INCORRECTLY spelt word.                                                                   |                                                              |
|------|------------------------------------------------------------------------------------------------------|--------------------------------------------------------------|
| Ans  | X 1. Gullible                                                                                        |                                                              |
|      | X 2. Dissimulation                                                                                   |                                                              |
|      | ✓ 3. Magnanemous                                                                                     |                                                              |
|      | X 4. Indecisiveness                                                                                  |                                                              |
|      |                                                                                                      |                                                              |
|      |                                                                                                      | Question ID : <b>65497834391</b><br>Status : <b>Answered</b> |
|      |                                                                                                      | Chosen Option : 3                                            |
|      |                                                                                                      |                                                              |
| Q.13 | Select the most appropriate meaning of the given idiom.                                              |                                                              |
|      | To spill the beans                                                                                   |                                                              |
| Ans  | X 1. To work very hard                                                                               |                                                              |
|      | 🛹 2. To give away a secret                                                                           |                                                              |
|      | leph 3. To throw away something important                                                            |                                                              |
|      | X 4. To do something very difficult                                                                  |                                                              |
|      |                                                                                                      |                                                              |
|      |                                                                                                      | Question ID : <b>65497834399</b><br>Status : <b>Answered</b> |
|      |                                                                                                      | Chosen Option : 2                                            |
|      |                                                                                                      |                                                              |
| Q.14 | Select the most appropriate synonym of the given word.                                               |                                                              |
|      | Sullen                                                                                               |                                                              |
| Ans  | X 1. Dazzling                                                                                        |                                                              |
|      | 🗙 2. Smart                                                                                           |                                                              |
|      | 🗙 3. Bright                                                                                          |                                                              |
|      | 🛹 4. Grim                                                                                            |                                                              |
|      |                                                                                                      |                                                              |
|      |                                                                                                      | Question ID : <b>65497834393</b><br>Status : <b>Answered</b> |
|      |                                                                                                      | Chosen Option : 4                                            |
|      |                                                                                                      |                                                              |
| Q.15 | The following sentence has been split into four segments. Identify the contains a grammatical error. | he segment that                                              |
|      | The examinations / will be pushed back / so that candidates get add prepare.                         | itional time / for                                           |
| Ans  | $\mathbf{X}$ 1. so that candidates get additional time                                               |                                                              |
|      | X 2. will be pushed back                                                                             |                                                              |
|      | X 3. The examinations                                                                                |                                                              |
|      | ✓ 4. for prepare                                                                                     |                                                              |
|      | ÷ · ·                                                                                                |                                                              |
|      |                                                                                                      | Question ID : 65497834392                                    |
|      |                                                                                                      | Status : Answered                                            |
|      |                                                                                                      | ('hocon ()ntion : /                                          |
|      |                                                                                                      | Chosen Option : 4                                            |

| To<br>Ans ?<br>? | <ul> <li>elect the most appropriate meaning of the given idiom.</li> <li>take up the gauntlet</li> <li>1. To face failure</li> <li>2. To deny the challenge</li> </ul>                                                              |                                                      |
|------------------|-------------------------------------------------------------------------------------------------------------------------------------------------------------------------------------------------------------------------------------|------------------------------------------------------|
| Ans 👌            | 🗙 1. To face failure                                                                                                                                                                                                                |                                                      |
| 7                |                                                                                                                                                                                                                                     |                                                      |
|                  | 🗙 2. To deny the challenge                                                                                                                                                                                                          |                                                      |
|                  |                                                                                                                                                                                                                                     |                                                      |
| 2                | ✔ 3. To accept a challenge                                                                                                                                                                                                          |                                                      |
|                  | X 4. To suffer humiliation                                                                                                                                                                                                          |                                                      |
|                  |                                                                                                                                                                                                                                     |                                                      |
|                  |                                                                                                                                                                                                                                     | Question ID : 65497834395<br>Status : Answered       |
|                  |                                                                                                                                                                                                                                     | Chosen Option : 3                                    |
|                  |                                                                                                                                                                                                                                     |                                                      |
|                  | elect the most appropriate option that can substitute the under<br>ven sentence. If there is no need to substitute it, select 'No sub                                                                                               |                                                      |
| Thi              | is is the garage <u>when</u> I get my car repaired.                                                                                                                                                                                 |                                                      |
| Ans 💙            | X 1. wherever                                                                                                                                                                                                                       |                                                      |
|                  | 2. where                                                                                                                                                                                                                            |                                                      |
| 7                | X 3. No substitution required                                                                                                                                                                                                       |                                                      |
| 7                | X 4. whenever                                                                                                                                                                                                                       |                                                      |
|                  |                                                                                                                                                                                                                                     |                                                      |
|                  |                                                                                                                                                                                                                                     | Question ID : 65497834383                            |
|                  |                                                                                                                                                                                                                                     | Status : Answered                                    |
|                  |                                                                                                                                                                                                                                     | Chosen Option : 2                                    |
| Eit<br>Ans       | <ul> <li>ven sentence. If there is no need to substitute it, select 'No subther Sumit or Amit will give <u>their</u> assistance in unloading the g</li> <li>1. his</li> <li>2. No substitution required</li> <li>3. your</li> </ul> |                                                      |
| 7                | 🗙 4. its                                                                                                                                                                                                                            |                                                      |
|                  |                                                                                                                                                                                                                                     |                                                      |
|                  |                                                                                                                                                                                                                                     | Question ID : 65497834396                            |
|                  |                                                                                                                                                                                                                                     | Status : <b>Answered</b><br>Chosen Option : <b>1</b> |
|                  |                                                                                                                                                                                                                                     |                                                      |
| Q.19 Se          | elect the most appropriate option to fill in the blank.                                                                                                                                                                             |                                                      |
| Sh               | ne found herself in an situation and left quickly.                                                                                                                                                                                  |                                                      |
|                  | ★ 1. abstract                                                                                                                                                                                                                       |                                                      |
|                  | <ul> <li>2. awkward</li> </ul>                                                                                                                                                                                                      |                                                      |
|                  | X 3. obvious                                                                                                                                                                                                                        |                                                      |
|                  | <ul><li>✓ 4. elegant</li></ul>                                                                                                                                                                                                      |                                                      |
|                  | A 4. elegant                                                                                                                                                                                                                        |                                                      |
|                  |                                                                                                                                                                                                                                     | Question ID : 65497834394                            |
|                  |                                                                                                                                                                                                                                     | Status : Answered                                    |
|                  |                                                                                                                                                                                                                                     | Chosen Option : 2                                    |

| Q.20     | ) Select the option that can be used as a one-word substitute for the given group of words.                                                                                   |                                                      |  |
|----------|-------------------------------------------------------------------------------------------------------------------------------------------------------------------------------|------------------------------------------------------|--|
|          | A solemn promise                                                                                                                                                              |                                                      |  |
| Ans      | X 1. Salute                                                                                                                                                                   |                                                      |  |
|          | X 2. Contract                                                                                                                                                                 |                                                      |  |
|          | ✓ 3. Pledge                                                                                                                                                                   |                                                      |  |
|          | X 4. Tribute                                                                                                                                                                  |                                                      |  |
|          |                                                                                                                                                                               |                                                      |  |
|          |                                                                                                                                                                               | Question ID : 65497834402<br>Status : Answered       |  |
|          |                                                                                                                                                                               | Chosen Option : 3                                    |  |
|          |                                                                                                                                                                               |                                                      |  |
|          | Comprehension:                                                                                                                                                                |                                                      |  |
|          | In the following passage, some words have been deleted. Read the pass select the most appropriate option to fill in each blank.                                               | age carefully and                                    |  |
|          | Modern scientific and technological developments in the practice of medi                                                                                                      | rine and public                                      |  |
|          | health (1) nursing into new and wider fields of activity, and its fund                                                                                                        | tions have been                                      |  |
|          | expanded (2) Therefore, nursing is no longer limited mainly to ac hospital. It has also become (3) in which prevention and rehabilita                                         | tion are a vital part                                |  |
|          | of its program. The modern concept of nursing considers the hospital, (4) only one of (5) in the community.                                                                   | central, as                                          |  |
|          | SubQuestion No : 21                                                                                                                                                           |                                                      |  |
| Q.21     | Select the most appropriate option to fill in blank no. 1.                                                                                                                    |                                                      |  |
| Ans      | X 1. had drawn                                                                                                                                                                |                                                      |  |
|          | 🗙 2. are drawn                                                                                                                                                                |                                                      |  |
|          | 🗙 3. drew                                                                                                                                                                     |                                                      |  |
|          | <ul> <li>✓ 4. are drawing</li> </ul>                                                                                                                                          |                                                      |  |
|          |                                                                                                                                                                               |                                                      |  |
|          |                                                                                                                                                                               | Question ID : 65497834404                            |  |
|          | Status : <b>Answered</b><br>Chosen Option : <b>4</b>                                                                                                                          |                                                      |  |
| <u> </u> |                                                                                                                                                                               |                                                      |  |
|          | Comprehension:                                                                                                                                                                |                                                      |  |
|          | In the following passage, some words have been deleted. Read the pass select the most appropriate option to fill in each blank.                                               | age carefully and                                    |  |
|          | Modern scientific and technological developments in the practice of medi                                                                                                      | cine and public                                      |  |
|          | health (1) nursing into new and wider fields of activity, and its fund                                                                                                        | tions have been                                      |  |
|          | expanded (2) Therefore, nursing is no longer limited mainly to activities within the hospital. It has also become (3) in which prevention and rehabilitation are a vital part |                                                      |  |
|          | of its program. The modern concept of nursing considers the hospital, (4) central, as only one of (5) in the community.                                                       |                                                      |  |
|          | SubQuestion No : 22                                                                                                                                                           |                                                      |  |
| Q.22     | SubQuestion No : 22<br>2 Select the most appropriate option to fill in blank no. 2.                                                                                           |                                                      |  |
| Ans      | X 1. respectively                                                                                                                                                             |                                                      |  |
|          | ✓ 2. accordingly                                                                                                                                                              |                                                      |  |
|          | X 3. naturally                                                                                                                                                                |                                                      |  |
|          | X 4. consistently                                                                                                                                                             |                                                      |  |
|          |                                                                                                                                                                               |                                                      |  |
|          |                                                                                                                                                                               | Question ID : 65497834405                            |  |
|          |                                                                                                                                                                               | Status : <b>Answered</b><br>Chosen Option : <b>4</b> |  |
|          |                                                                                                                                                                               | )                                                    |  |