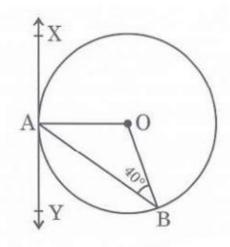

# $m \angle BAY$ ہے، تو $ABO = 40^\circ$ ہے۔ اگر $ABO = 40^\circ$ ہے۔ اگر $ABO = 40^\circ$ ہے، تو AOB ہے۔ اگر AOB معلوم کیجے۔

شكل نمبر 2

$$? = \frac{49}{2}$$
 کاکون سار کی  $-\frac{11}{2}$ ,  $-3$ ,  $-\frac{1}{2}$ , ... : A.P. (a) .3