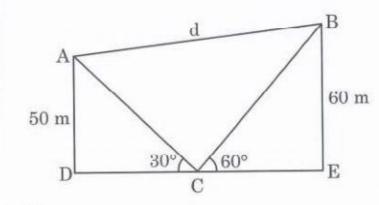

نیچے دی گئی شکل میں تین تین تینگیں ایک ساتھ اڑتی ہوئی دیکھی جاستی ہیں۔

فكل تمبر 5

.46/2/2

6

شكل نمبر 5 ميں، اس كے ہاتھ (نقطہ C) سے دو پتنگوں (نقطہ A اور نقطہ B) كے زاويد ارتفاع، بالترتيب 30° اور 60° اور نقطہ كانے كے زاويد ارتفاع، بالترتيب 30° اور BE = 60 m اور BE = 60 m ناپے گئے۔

(1) و کھائی گئی شکل کے مطابق بینگ A اور بینگ B میں استعال کی گئی ڈور کی لمبائیاں (ڈور کوسید ھافر ض کر کیجیے) 2

(2) ان دونول پتنگول كادر مياني فاصله 'd'

14. مطالعه احوال - 2

ایک سرکس، کرتب دکھانے والے فن کاروں کی تمپنی ہے، جس کے افراد قلا بازوں، نٹوں، جو کروں اور جانوروں وغیرہ کو پیش کرکے لوگوں کوخوش کرتے ہیں۔ سرکس کی ابتدا تقریباً 250 سال پہلے ہوئی تھی۔ پہلے یہ سرکس کھلے میدانوں میں دکھائے جاتے ہیں۔ ایسے ہی سرکس کا ایک خیمہ ینچے شکل میں دکھایا گیا ہے۔ جاتے ہیں۔ ایسے ہی سرکس کا ایک خیمہ ینچے شکل میں دکھایا گیا ہے۔