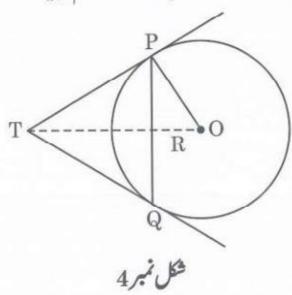

12. شکل نمبر 4 میں، PQ ، نصف قطر والے دائرے کا، 8 cm لمبائی کا وتر ہے۔ P اور Q پر کھنچے گئے مماس،ایک دوسرے کونقط T پر قطع کرتے ہیں۔لمبائی TP معلوم کیجے۔