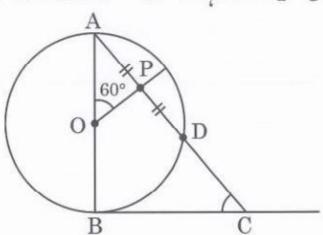

#### A - -

سوال نمبر 1 تا سوال نمبر 6 ہر سوال کے 2 نمبر ہیں۔

1. مکعب نماشکل اور ابعاد n' کرول میں ڈھالا گیا۔ ہر 11 cm × 7 cm × 7 cm کرول میں ڈھالا گیا۔ ہر کره کانصف قطر m کی تحدر معلوم سیجیے۔

2. (a) شکل نمبر 1 میں، AB اس دائرے کا قطرے جس کا مرکز O ہے۔ BC، دائرے کا نقطہ B پر ممال ہے۔ اگر OP ، وتر AD کی تنصیف کرتاہے اور °OP = 600 معلوم کیجے۔