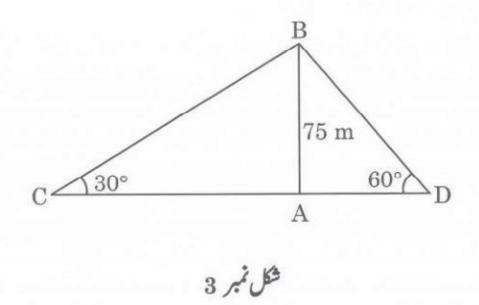

.46/2/2

.

9. دو شخص جو 75 m کھڑی چٹان کی مختلف ستوں میں ہیں، چٹان کا زاویہ ارتفاع، °30 اور °60 ناپتے ہیں۔ دونوں شخصوں کے در میان فاصلہ معلوم کیجیے۔

00. من قطر كردائره يرمماسول كالياجو را كهينجي كه مماس ايك دوسرے سے 600 كرزاوي ير جھكے ہوئے ہول ــ 10.