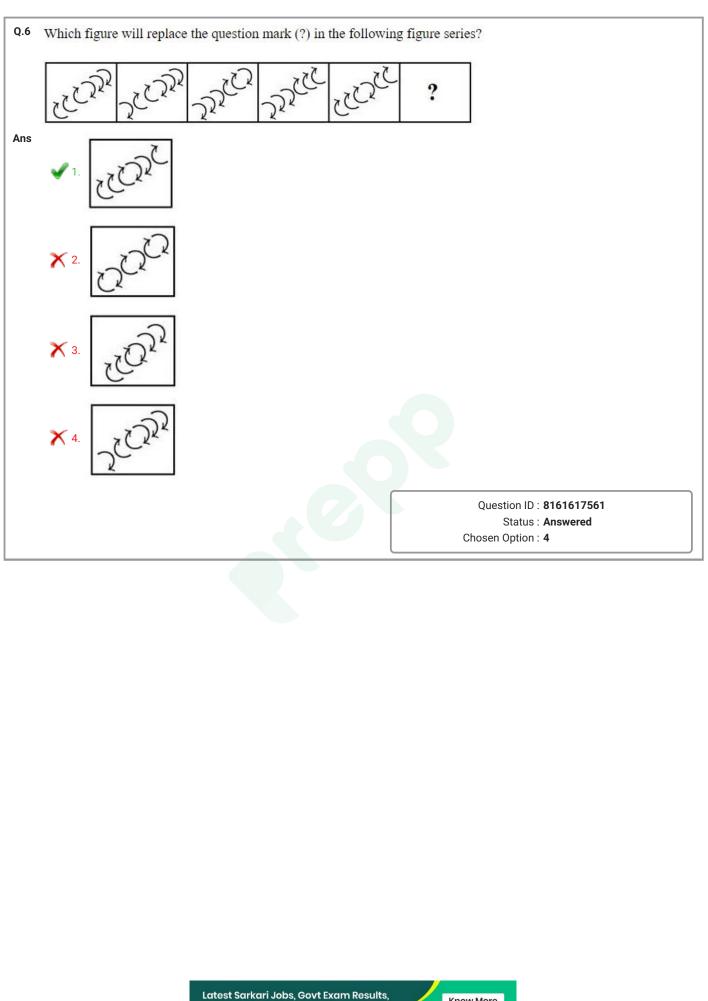

|  |  |
|      | X 3. 1678                                                                                   |                                                                                         |  |  |
|      | X 4. 1689                                                                                   |                                                                                         |  |  |
|      |                                                                                             | Question ID : <b>8161617542</b><br>Status : <b>Answered</b><br>Chosen Option : <b>2</b> |  |  |

Section : Part B- Reasoning











Latest Sarkari Jobs, Govt Exam Results, Vacancies and updates on one click



Vacancies and updates on one click

| Ans         X 1.         X 2.         X 3.         X 4.         X 4.         X 5.         X 5. <tr< th=""><th>Question ID: <b>8161617571</b><br/>Status : <b>Answered</b><br/>Chosen Option : 1</th></tr<>