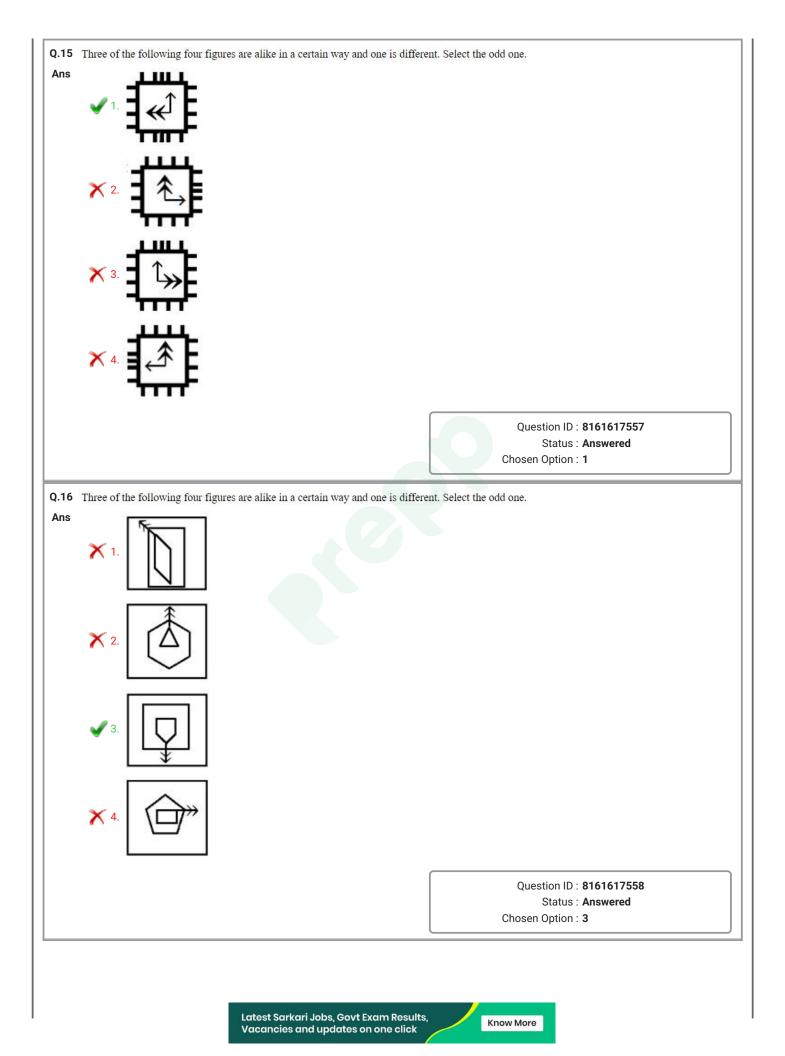

|
|                                                                                          |                                                                                         |
|                                                                                          |                                                                                         |
|                                                                                          |                                                                                         |
|                                                                                          |                                                                                         |





| Q.19  | Read the below statements disregarding commonly known facts, and then from the given four options, identify the Venn |
|-------|----------------------------------------------------------------------------------------------------------------------|
|       | diagram that correctly represents the statements. Statements:                                                        |
|       | 1) Some remotes (R) are towers (T).                                                                                  |
| Ans   | 2) Some towers (T) are signals (S).                                                                                  |
| 7 410 | s                                                                                                                    |
|       |