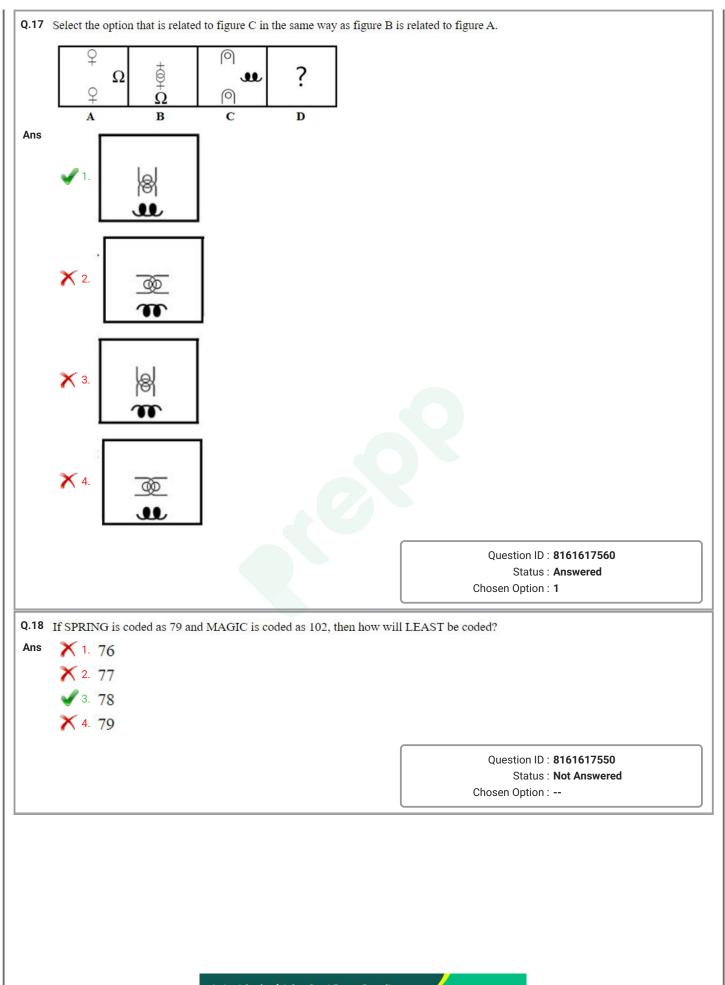

|
|                                                                                          |                                                                                         |
|                                                                                          |                                                                                         |
|                                                                                          |                                                                                         |
|                                                                                          |                                                                                         |





| Q.19  | Read the below statements disregarding commonly known facts, and then from the given four options, identify the Venn |
|-------|----------------------------------------------------------------------------------------------------------------------|
|       | diagram that correctly represents the statements. Statements:                                                        |
|       | 1) Some remotes (R) are towers (T).                                                                                  |
| Ans   | 2) Some towers (T) are signals (S).                                                                                  |
| 7 410 | s                                                                                                                    |
|       |