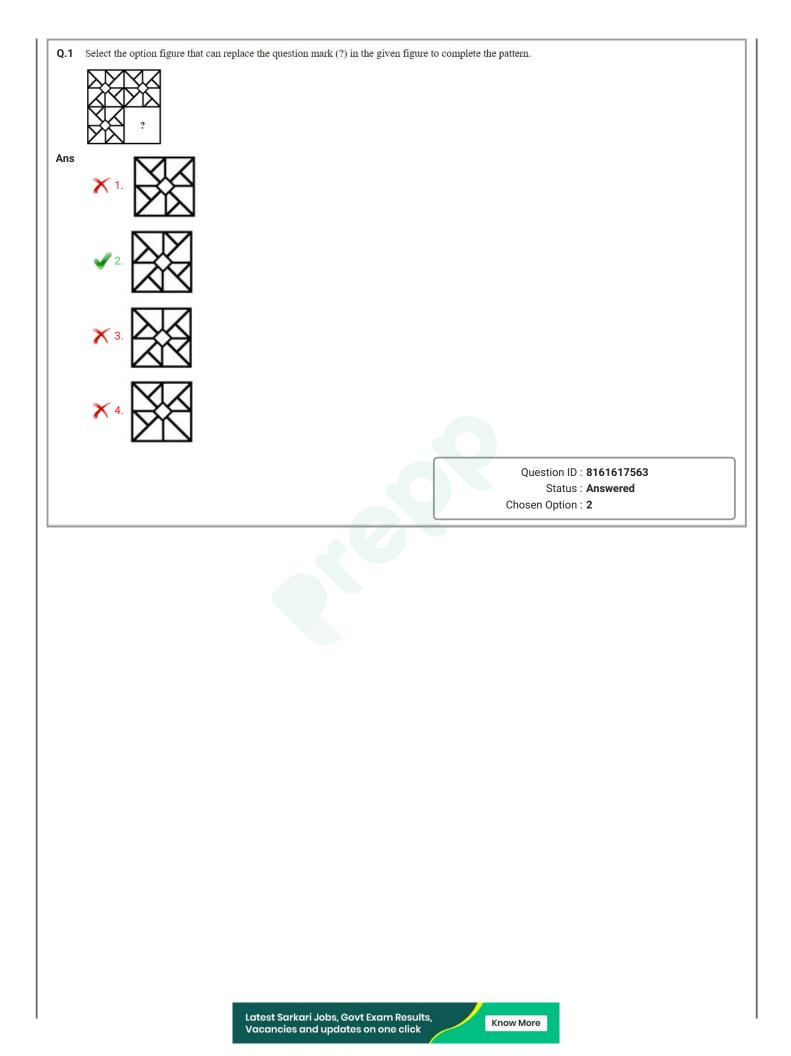

|                                                                                         |  |  |
|      | X 3. 1678                                                                                   |                                                                                         |  |  |
|      | X 4. 1689                                                                                   |                                                                                         |  |  |
|      |                                                                                             | Question ID : <b>8161617542</b><br>Status : <b>Answered</b><br>Chosen Option : <b>2</b> |  |  |

Section : Part B- Reasoning











Latest Sarkari Jobs, Govt Exam Results, Vacancies and updates on one click



Vacancies and updates on one click

| Ans         X 1.         X 2.         X 3.         X 4.         X 4.         X 5.         X 5. <tr< th=""><th>Question ID: <b>8161617571</b><br/>Status : <b>Answered</b><br/>Chosen Option : 1</th></tr<>