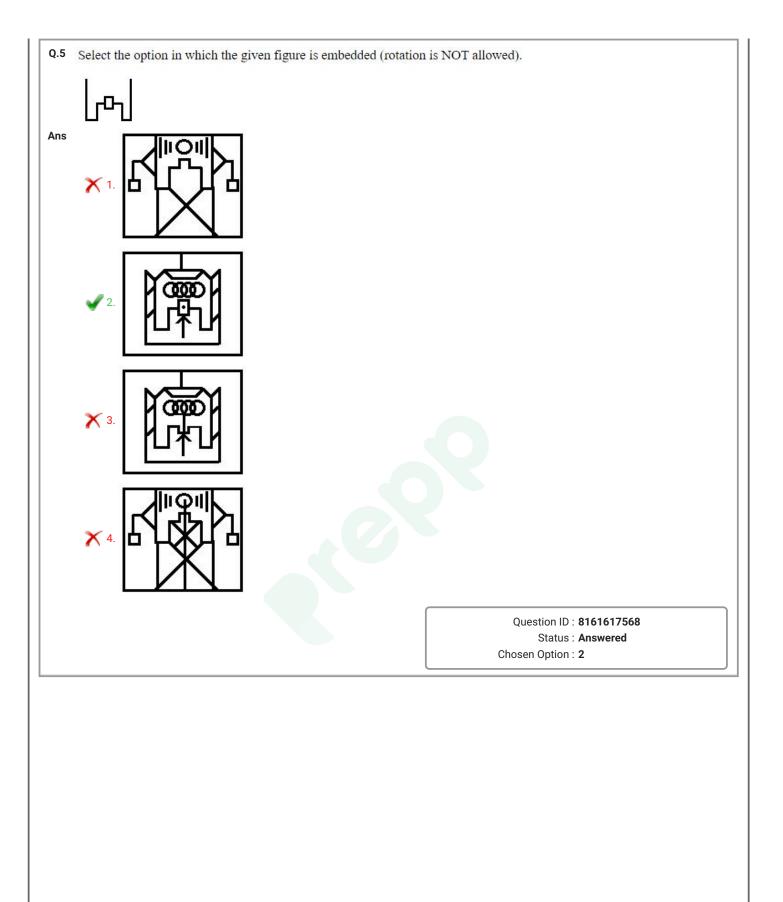

|                                                                                         |  |  |
|      | X 3. 1678                                                                                   |                                                                                         |  |  |
|      | X 4. 1689                                                                                   |                                                                                         |  |  |
|      |                                                                                             | Question ID : <b>8161617542</b><br>Status : <b>Answered</b><br>Chosen Option : <b>2</b> |  |  |

Section : Part B- Reasoning











Latest Sarkari Jobs, Govt Exam Results, Vacancies and updates on one click



Vacancies and updates on one click

| Ans         X 1.         X 2.         X 3.         X 4.         X 4.         X 5.         X 5. <tr< th=""><th>Question ID: <b>8161617571</b><br/>Status : <b>Answered</b><br/>Chosen Option : 1</th></tr<>