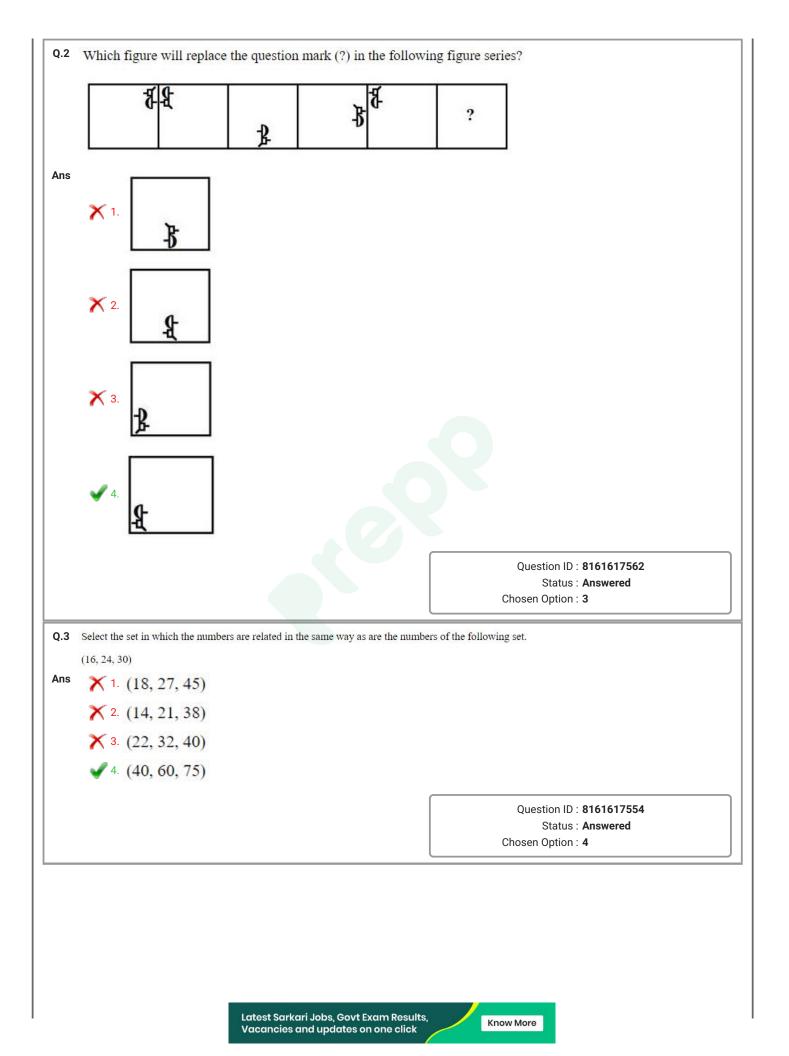

|                                                                                         |  |  |
|      | X 3. 1678                                                                                   |                                                                                         |  |  |
|      | X 4. 1689                                                                                   |                                                                                         |  |  |
|      |                                                                                             | Question ID : <b>8161617542</b><br>Status : <b>Answered</b><br>Chosen Option : <b>2</b> |  |  |

Section : Part B- Reasoning











Latest Sarkari Jobs, Govt Exam Results, Vacancies and updates on one click



Vacancies and updates on one click

| Ans         X 1.         X 2.         X 3.         X 4.         X 4.         X 5.         X 5. <tr< th=""><th>Question ID: <b>8161617571</b><br/>Status : <b>Answered</b><br/>Chosen Option : 1</th></tr<>