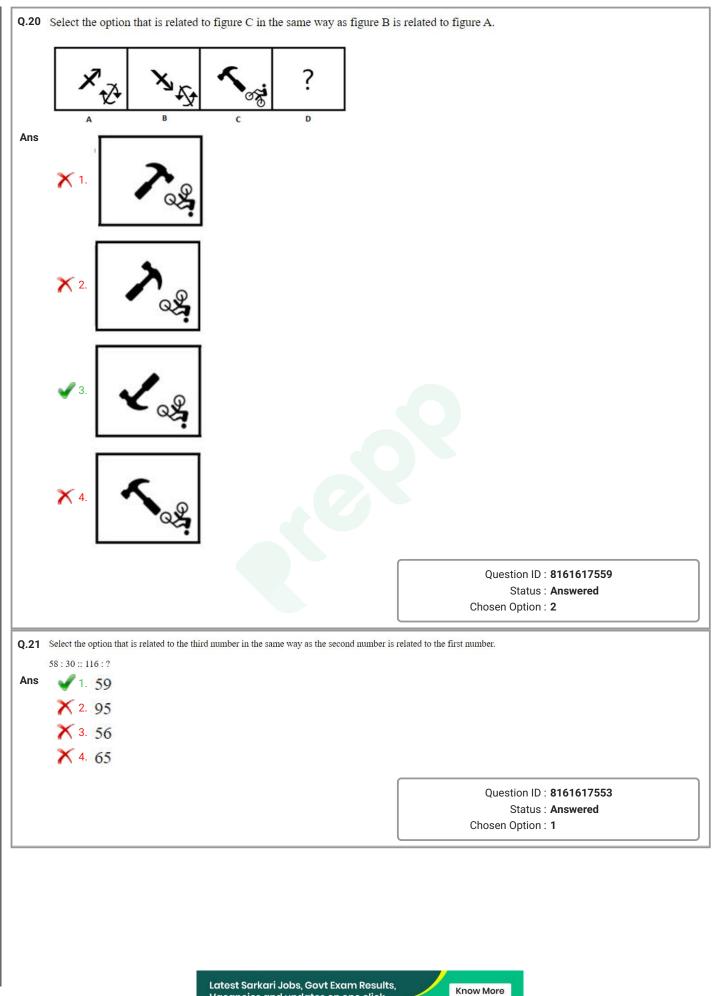

|
|       | Status : Answered<br>Chosen Option : 3                                                                               |
|       | Status : Answered<br>Chosen Option : 3                                                                               |
|       | Status : Answered<br>Chosen Option : 3                                                                               |
|       | Status : Answered<br>Chosen Option : 3                                                                               |
|       | Status : Answered<br>Chosen Option : 3                                                                               |
|       | Status : Answered<br>Chosen Option : 3                                                                               |





| Q.24   | Which two signs should be interchanged to make the given                                                                                                                              | a equation correct?                                         |
|--------|---------------------------------------------------------------------------------------------------------------------------------------------------------------------------------------|-------------------------------------------------------------|
|        | $36 - 14 \times 63 \div 9 + 11 = 99$                                                                                                                                                  |                                                             |
| Ans    | $\times$ 1 + a