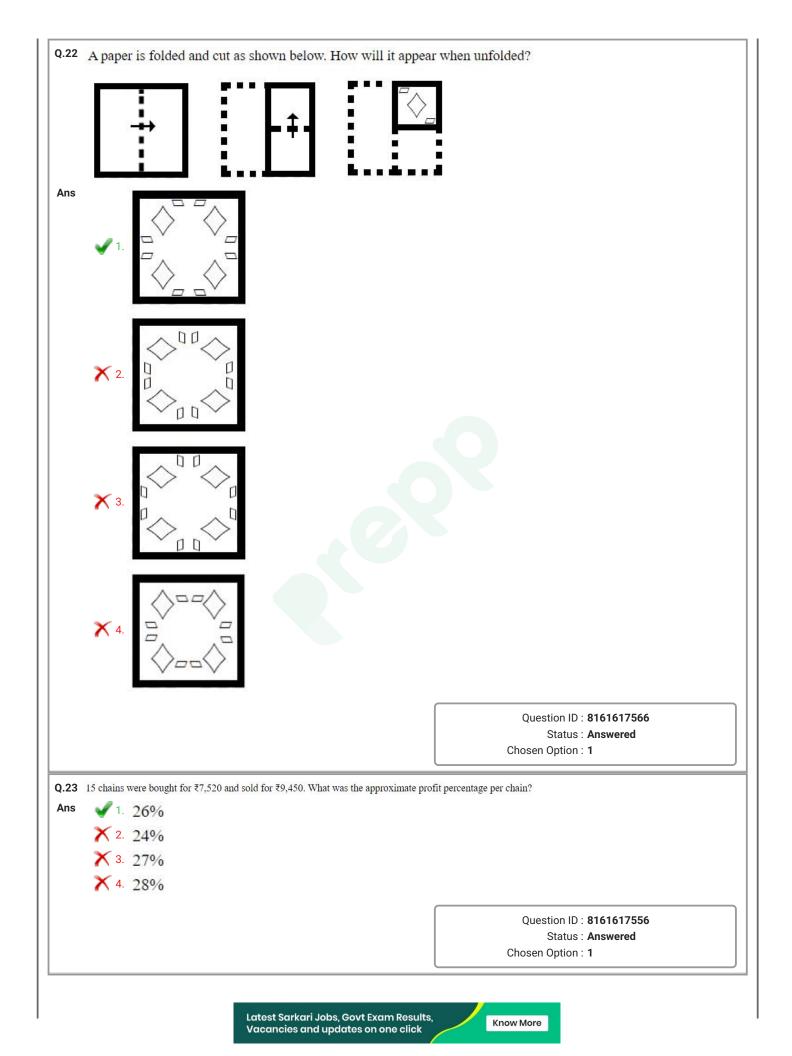

|
|       | Status : Answered<br>Chosen Option : 3                                                                               |
|       | Status : Answered<br>Chosen Option : 3                                                                               |
|       | Status : Answered<br>Chosen Option : 3                                                                               |
|       | Status : Answered<br>Chosen Option : 3                                                                               |
|       | Status : Answered<br>Chosen Option : 3                                                                               |
|       | Status : Answered<br>Chosen Option : 3                                                                               |





| Q.24   | Which two signs should be interchanged to make the given                                                                                                                              | a equation correct?                                         |
|--------|---------------------------------------------------------------------------------------------------------------------------------------------------------------------------------------|-------------------------------------------------------------|
|        | $36 - 14 \times 63 \div 9 + 11 = 99$                                                                                                                                                  |                                                             |
| Ans    | $\times$ 1 + and