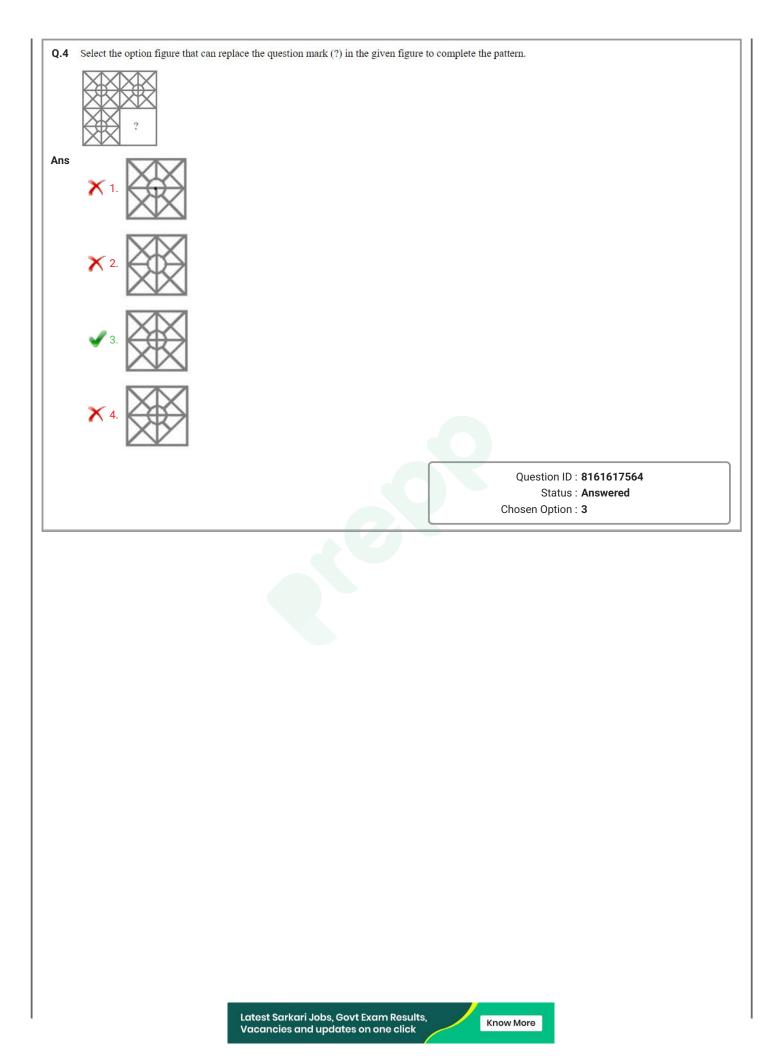

|                                                                                         |  |  |
|      | X 3. 1678                                                                                   |                                                                                         |  |  |
|      | X 4. 1689                                                                                   |                                                                                         |  |  |
|      |                                                                                             | Question ID : <b>8161617542</b><br>Status : <b>Answered</b><br>Chosen Option : <b>2</b> |  |  |

Section : Part B- Reasoning











Latest Sarkari Jobs, Govt Exam Results, Vacancies and updates on one click



Vacancies and updates on one click

| Ans         X 1.         X 2.         X 3.         X 4.         X 4.         X 5.         X 5. <tr< th=""><th>Question ID: <b>8161617571</b><br/>Status : <b>Answered</b><br/>Chosen Option : 1</th></tr<>