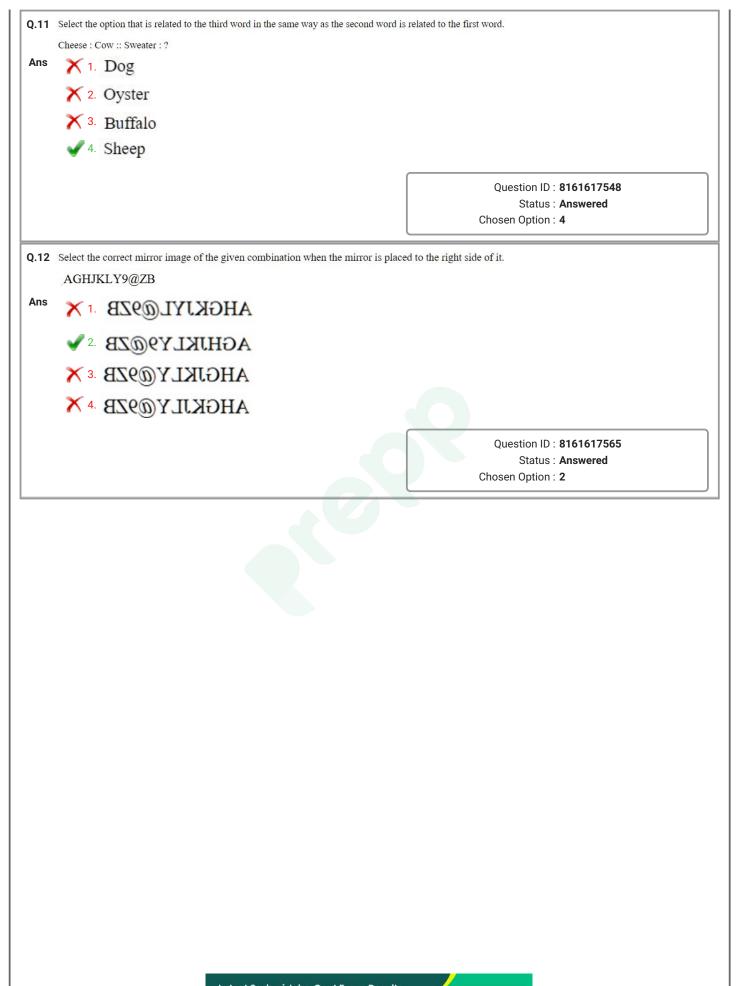

| Chosen Option : 1                                                               |





| <b>Q.13</b> Select the box that is NOT similar to the box formed from the given sheet of | f paper when it is folded.                                                              |
|------------------------------------------------------------------------------------------|-----------------------------------------------------------------------------------------|
|                                                                                          |                                                                                         |
| <b>4</b> .                                                                               |                                                                                         |
|