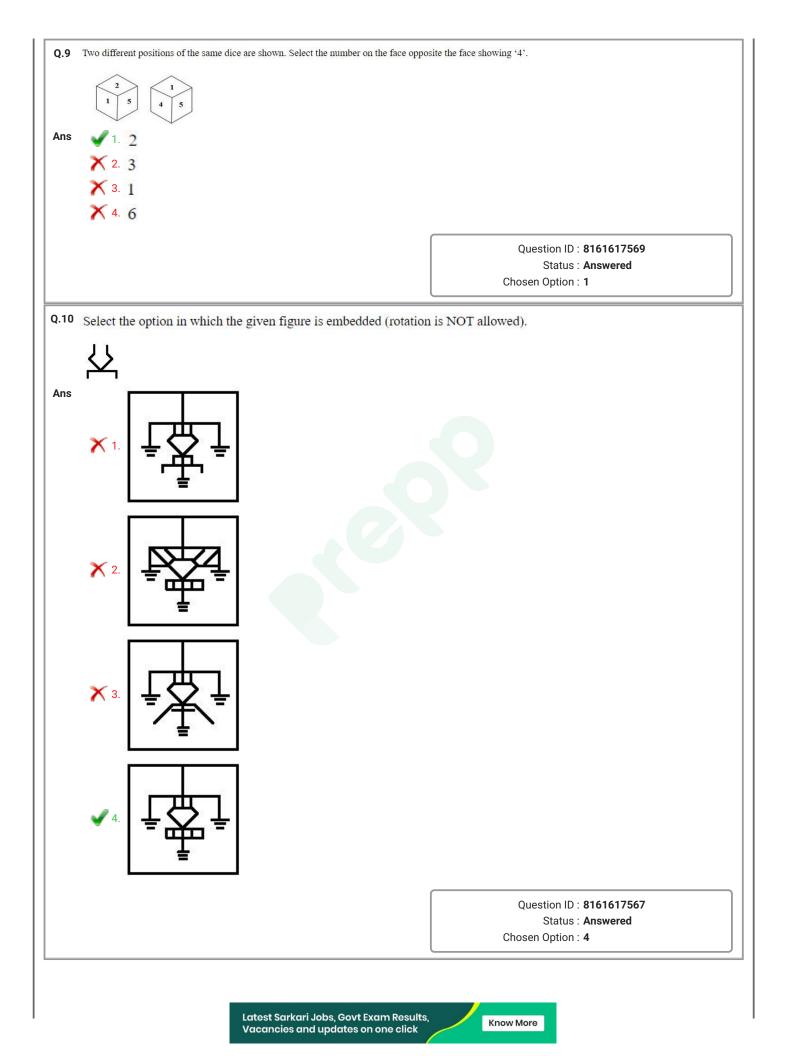

| Chosen Option : 1                                                               |





| <b>Q.13</b> Select the box that is NOT similar to the box formed from the given sheet of | f paper when it is folded.                                                              |
|------------------------------------------------------------------------------------------|-----------------------------------------------------------------------------------------|
|                                                                                          |                                                                                         |
| <b>4</b> .                                                                               |                                                                                         |
|