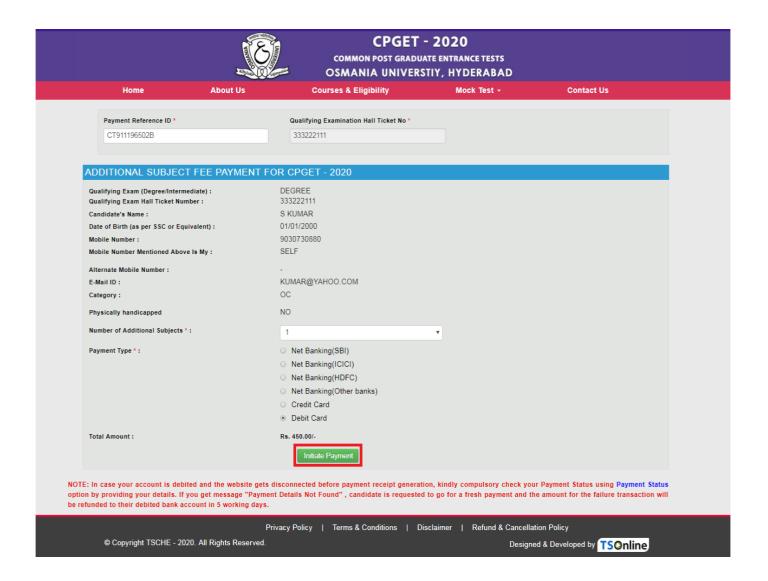

After clicking on **Get Details** button the following page will be displayed for Additional Subjects Fee payment for CPGET-2020.

Select additional subjects for fee payment and click on initiate payment button

For fee payment of additional subjects Follow Step-1.

Select-Credit/Debit/Net Banking→Bank Payment Gateway→Make/Confirm Payment.