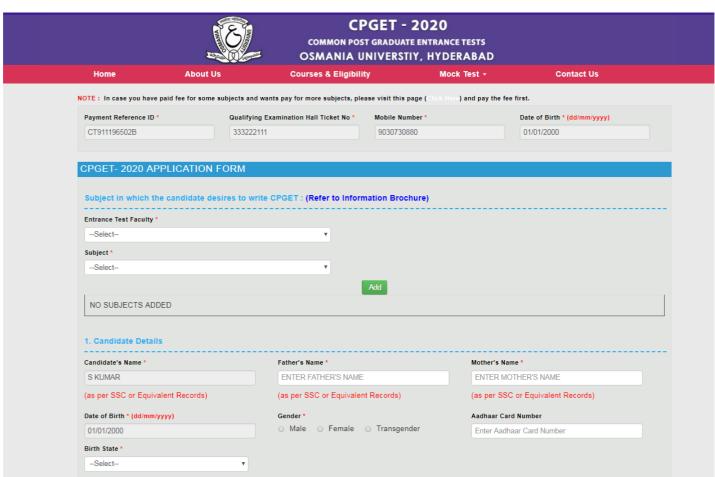

#### **Step-4: Fill Application Form**

Candidate can fill the CPGET-2020 application form through this option. Select Fill Application Form link from CPGET-2020 website home page as shown in the screen below.

After clicking on Fill Application Form tab in home page, the following page will be displayed. Enter Payment reference ID, Qualifying Examination Hall Ticket No, Mobile Number, Date of Birth and click on Proceed to Fill Application button as shown in the screen below.

An application form will be displayed as shown in the screen below, fill in all the mandatory and relevant details in the application form and click on **Preview/Submit** button.

OC