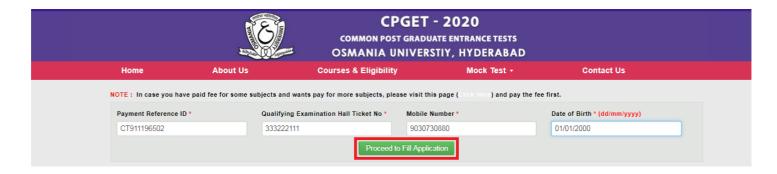

After clicking on Fill Application Form tab in home page, the following page will be displayed. Enter Payment reference ID, Qualifying Examination Hall Ticket No, Mobile Number, Date of Birth and click on Proceed to Fill Application button as shown in the screen below.