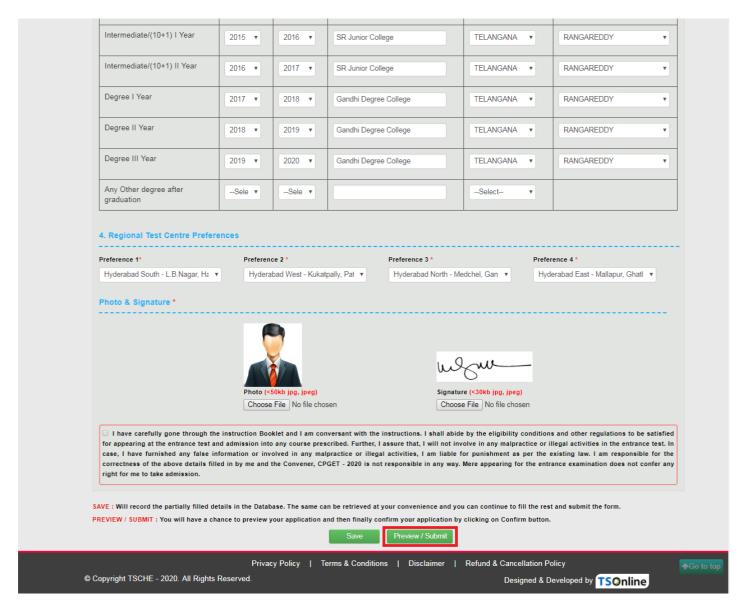

An application form will be displayed as shown in the screen below, fill in all the mandatory and relevant details in the application form and click on **Preview/Submit** button.

OC