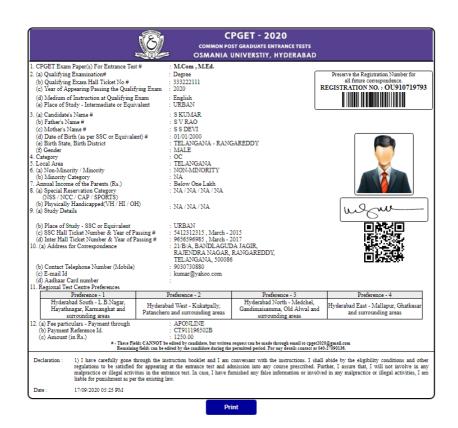

An application form will be displayed as shown in the screen below, fill in all the mandatory and relevant details in the application form and click on **Preview/Submit** button.

OC

## COMMON POST GRADUATE ENTRANCE TESTS OSMANIA UNIVERSTIY, HYDERABAD

Courses & Eligibility Mock Test + **Contact Us** Home **About Us** NOTE: In case you have paid fee for some subjects and wants pay for more subjects, please visit this page ( ) and pay the fee first. Payment Reference ID \* Qualifying Examination Hall Ticket No \* Mobile Number \* Date of Birth \* (dd/mm/yyyy) CT911196502B 9030730880 01/01/2000 CPGET- 2020 APPLICATION FORM Subject in which the candidate desires to write CPGET: (Refer to Information Brochure) Entrance Test Faculty \* --Select--Subject \* --Select--**Subject Code** Subject Name Remove Subject DELETE 51 M.Com M.Ed. DELETE 56 1. Candidate Details Candidate's Name \* Father's Name \* Mother's Name \* SKUMAR SVRAO SSDEVI (as per SSC or Equivalent Records) (as per SSC or Equivalent Records) (as per SSC or Equivalent Records) Date of Birth \* (dd/mm/yyyy) Aadhaar Card Number 01/01/2000 Enter Aadhaar Card Number Birth State \* Birth District \* TELANGANA RANGA REDDY **Category Details** Category

| Do you Belong to Local Area * (See the Annexure-I of Information Brochure)  Yes No Minority / Non-Minority  Non-Minority                                                                                                                                                                                                                                                                                                                                                                                                                 | EX: IC011710465590  Mandal / Town / City *  Rajendra Nagar  Pin Code *  500086                            |
|------------------------------------------------------------------------------------------------------------------------------------------------------------------------------------------------------------------------------------------------------------------------------------------------------------------------------------------------------------------------------------------------------------------------------------------------------------------------------------------------------------------------------------------|-----------------------------------------------------------------------------------------------------------|
| Minority / Non-Minority   Non-Minority                                                                                                                                                                                                                                                                                                                                                                                                                                                                                                   | EX: IC011710465590  Mandal / Town / City * Rajendra Nagar  Pin Code * 500086  Telephone Number (Landline) |
| <ul> <li>Non-Minority ○ Minority</li> <li>Annual Income of the Parents (Rs.)*</li> <li>Below One Lakh ○ Above one Lakh and Below Two Lakhs ○ More than Two Lakhs</li> <li>EX: ICO11710465590</li> <li>Address Details</li> <li>House No. (or) C/O*</li> <li>Village / Street / Locality*</li> <li>Mandal / Town / City*</li> <li>Rajendra Nagar</li> <li>District*</li> <li>State*</li> <li>Pin Code*</li> <li>Rangareddy</li> <li>Telangana</li> <li>Mobile Number</li> <li>Full Phone Number (Landline)</li> <li>E-Mail Id*</li> </ul> | EX: IC011710465590  Mandal / Town / City * Rajendra Nagar  Pin Code * 500086  Telephone Number (Landline) |
| Annual Income of the Parents (Rs.)*  Below One Lakh                                                                                                                                                                                                                                                                                                                                                                                                                                                                                      | EX: IC011710465590  Mandal / Town / City * Rajendra Nagar  Pin Code * 500086  Telephone Number (Landline) |
| ● Below One Lakh ○ Above one Lakh and Below Two Lakhs ○ More than Two Lakhs   2. Address Details  House No. (or) C/O*  21/B/A  Bandlaguda Jagir  Rajendra Nagar  District*  Rangareddy  Telangana  Mobile Number*  Alternate Mobile Number  E-Mail Id*  E-Mail Id*  EX: IC011710465590  Mandal / Town / City*  Rajendra Nagar  Pin Code*  Felangana  500086  Telephone Number (Landline)  Enter Alternate Mobile Number  Enter TelePhone Number (Landline)                                                                               | EX: IC011710465590  Mandal / Town / City * Rajendra Nagar  Pin Code * 500086  Telephone Number (Landline) |
| 2. Address Details  House No. (or) C/O * Village / Street / Locality * Mandal / Town / City *  21/B/A Bandlaguda Jagir Rajendra Nagar  District * State * Pin Code *  Rangareddy Telangana 500086  Mobile Number * Alternate Mobile Number Telephone Number (Landline)  9030730880 Enter Alternate Mobile Number Enter TelePhone Number (Landline)                                                                                                                                                                                       | Mandal / Town / City * Rajendra Nagar Pin Code * 500086 Telephone Number (Landline)                       |
| House No. (or) C/O*  Village / Street / Locality*  Bandlaguda Jagir  Rajendra Nagar  District*  State*  Pin Code*  Rangareddy  Telangana  Mobile Number*  Alternate Mobile Number  E-Mail Id*  E-Mail Id*                                                                                                                                                                                                                                                                                                                                | Rajendra Nagar  Pin Code *  500086  Telephone Number (Landline)                                           |
| 21/B/A Bandlaguda Jagir Rajendra Nagar  District State Pin Code *  Rangareddy Telangana 500086  Mobile Number Telephone Number (Landline)  9030730880 Enter Alternate Mobile Number Enter TelePhone Number (Landline)                                                                                                                                                                                                                                                                                                                    | Rajendra Nagar  Pin Code *  500086  Telephone Number (Landline)                                           |
| District * State * Pin Code * Rangareddy Telangana 500086  Mobile Number * Alternate Mobile Number Telephone Number (Landline)  9030730880 Enter Alternate Mobile Number Enter TelePhone Number (Landline)                                                                                                                                                                                                                                                                                                                               | Pin Code * 500086  Telephone Number (Landline)                                                            |
| Rangareddy Telangana 500086  Mobile Number * Alternate Mobile Number Telephone Number (Landline)  9030730880 Enter Alternate Mobile Number Enter TelePhone Number (Landline)                                                                                                                                                                                                                                                                                                                                                             | 500086 Telephone Number (Landline)                                                                        |
| Mobile Number * Alternate Mobile Number Telephone Number (Landline) 9030730880 Enter Alternate Mobile Number Enter TelePhone Number (Landline)  E-Mail Id *                                                                                                                                                                                                                                                                                                                                                                              | Telephone Number (Landline)                                                                               |
| 9030730880 Enter Alternate Mobile Number Enter TelePhone Number (Landling E-Mail Id *                                                                                                                                                                                                                                                                                                                                                                                                                                                    |                                                                                                           |
| E-Mail Id *                                                                                                                                                                                                                                                                                                                                                                                                                                                                                                                              | Enter TelePhone Number (Landline)                                                                         |
|                                                                                                                                                                                                                                                                                                                                                                                                                                                                                                                                          |                                                                                                           |
| kumar@yahoo.com                                                                                                                                                                                                                                                                                                                                                                                                                                                                                                                          |                                                                                                           |
|                                                                                                                                                                                                                                                                                                                                                                                                                                                                                                                                          |                                                                                                           |
| 3. Qualifying Examination                                                                                                                                                                                                                                                                                                                                                                                                                                                                                                                |                                                                                                           |
| Qualification Exam Degree / Intermediate * Hall Ticket No of the Qualifying Examination *                                                                                                                                                                                                                                                                                                                                                                                                                                                | alifying Examination *                                                                                    |
| Degree 333222111                                                                                                                                                                                                                                                                                                                                                                                                                                                                                                                         |                                                                                                           |
| Name of the Qualifying Degree / Intermediate *                                                                                                                                                                                                                                                                                                                                                                                                                                                                                           |                                                                                                           |
| B.Com. ▼                                                                                                                                                                                                                                                                                                                                                                                                                                                                                                                                 |                                                                                                           |
| Name of the University / Institute * Year of App. / Passing the Qualify                                                                                                                                                                                                                                                                                                                                                                                                                                                                  |                                                                                                           |
| Osmania Nizam College 2020                                                                                                                                                                                                                                                                                                                                                                                                                                                                                                               | Year of App. / Passing the Qualifying Exam *                                                              |
| Medium of Instruction at Qualifying Exam * Second Language Studied in Qualifying Examination*                                                                                                                                                                                                                                                                                                                                                                                                                                            |                                                                                                           |
|                                                                                                                                                                                                                                                                                                                                                                                                                                                                                                                                          | 2020 ▼                                                                                                    |