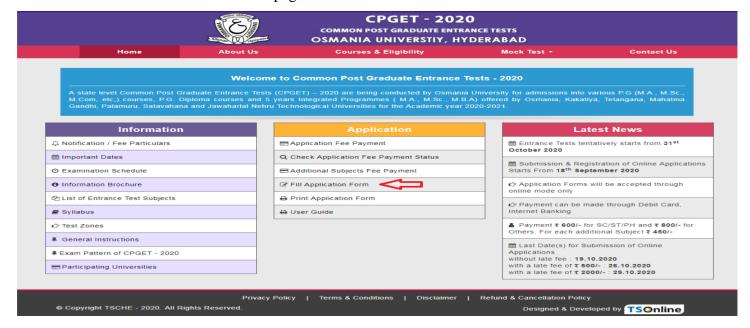

#### **Step-4: Fill Application Form**

Candidate can fill the CPGET-2020 application form through this option. Select Fill Application Form link from CPGET-2020 website home page as shown in the screen below.

After clicking on Fill Application Form tab in home page, the following page will be displayed. Enter Payment reference ID, Qualifying Examination Hall Ticket No, Mobile Number, Date of Birth and click on Proceed to Fill Application button as shown in the screen below.