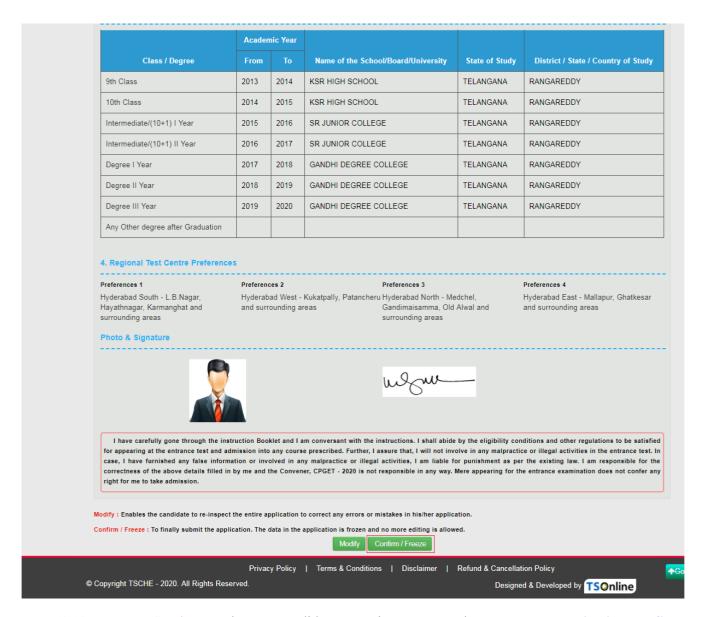

An application form will be displayed as shown in the screen below, fill in all the mandatory and relevant details in the application form and click on **Preview/Submit** button.

OC