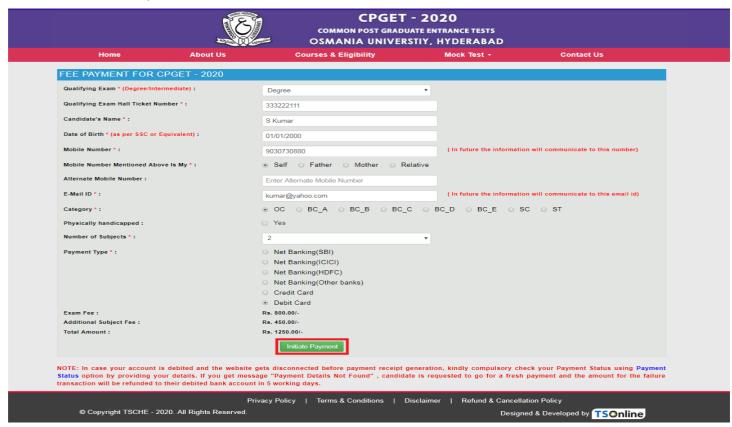

### **Step-1: Application Fee Payment**

Click on the "Application Fee Payment" field as shown encircled below. A new page will appear on the screen.

Fill in all the details in the respective field s and Click on the encircled button "Proceed to Payment".

Below Screen showing Application form to be filled for Candidates applied through CPGET Web Site. Fill in **ALL** the mandatory details given in the above web page. The details are **Qualifying Exam**,

Qualifying Exam Hall Ticket Number, Candidate Name, , Date of Birth, Mobile Number, E mail ID and select the Payment Mode as shown in the screen below.

Fill in ALL the mandatory details given in the above web page. The details are Qualifying Exam Hall Ticket Number, Candidate Name, , Date of Birth, Name of the Course, Mobile Number, Mobile Number Mentioned Above Is My and select the Payment Mode.