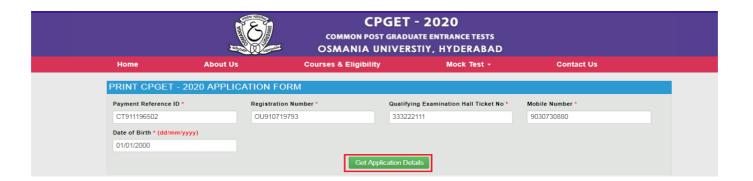

After clicking on Fill Application Form tab in home page, the following page will be displayed. Enter Payment reference ID, Qualifying Examination Hall Ticket No, Mobile Number, Date of Birth and click on Proceed to Fill Application button as shown in the screen below.