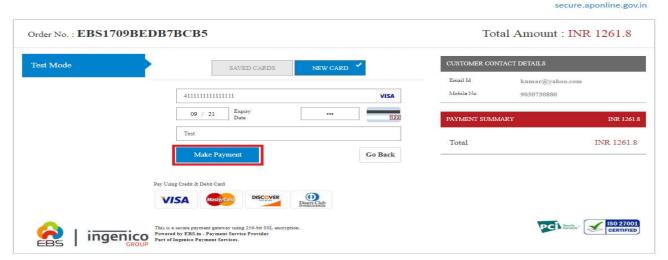

After entering the correct and mandatory details the web page of **Payment through Debit Card/Net Banking** web page given below, select the card type (VISA or Master Card or Maestro) mentioned on the card and click the encircled button **Make Payment**. Be ready with the **Card Related Details (Card number, Expiry date / from date, Security Code / CVV number etc).** Payment gateway page is shown below for ref.

## Note: The Candidate can use any Bank Card (Debit / Net Banking) provided it is either VISA or MASTERCARD or MAESTRO type.

For example, the candidate may possess a State Bank of India Debit Card /Net Banking or Andhra Bank Debit Card /Net Banking or ANY Bank Debit Card /Net Banking and the candidate has to identify what is the **Card Type logo** on his / her card as given below:

After the relevant **Card Type** logo is selected by the candidate, click on the button "**Make Payment**" and the control will automatically take you to the **BANK PAYMENT GATEWAY** screen.

For example, after filling the mandatory details the control will lead you to the **BANK PAYAMENT GATEWAY** web page and click on "Make Payment" button as shown above.