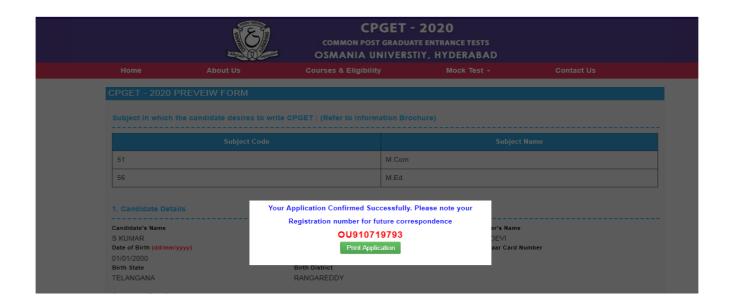

After your Payment is successful, (A "Payment Reference Id." Will appear on the screen. Note down the "Payment Reference Id." Then proceed with the "Application Form" filling process.