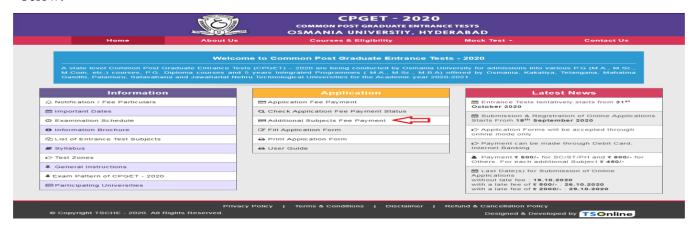

| Home                           | About Us   | Courses & Eligibility                          | Mock Test ▼ Contact Us                                                                                               |
|--------------------------------|------------|------------------------------------------------|----------------------------------------------------------------------------------------------------------------------|
|                                |            |                                                |                                                                                                                      |
|                                | Welcome to | o Common Post Graduate Entrance                | Tests - 2020                                                                                                         |
|                                |            |                                                | ia University for admissions into various P.G (M.A., M.Sc.,<br>B.A) offered by Osmania, Kakatiya, Telangana, Mahatma |
|                                |            | chnological Universities for the Academic year |                                                                                                                      |
|                                |            | A 15 45                                        | - 1 / 1 N                                                                                                            |
| Inform                         | lation     | Application                                    | Latest News                                                                                                          |
| △ Notification / Fee Particu   | ulars      | Application Fee Payment                        |                                                                                                                      |
| mportant Dates                 | C          | Check Application Fee Payment Status           |                                                                                                                      |
| ② Examination Schedule         |            | Additional Subjects Fee Payment                |                                                                                                                      |
| 1 Information Brochure         | (4)        | Fill Application Form                          | ⚠ Application Forms will be accepted through online mode only                                                        |
| List of Entrance Test Subjects |            | Print Application Form                         | ,                                                                                                                    |
| ■ Syllabus                     | E          | User Guide                                     | ヴ Payment can be made through Debit Card,<br>Internet Banking                                                        |
|                                |            |                                                | A Payment τ 600/- for SC/ST/PH and τ 800/- for Others. For each additional Subject τ 450/-                           |
| <b>其</b> General Instructions  |            |                                                | ·                                                                                                                    |
| ■ Exam Pattern of CPGET        | - 2020     |                                                |                                                                                                                      |
| ■ Participating Universities   | s          |                                                | without late fee : 19.10.2020<br>with a late fee of ₹ 500/- : 26.10.2020<br>with a late fee of ₹ 2000/- : 29.10.2020 |
|                                |            |                                                |                                                                                                                      |

#### Under Application, you can find the four steps as shown in the above screen

- **Step-1**: **Application Fee Payment:** Candidate can make Online Fee Payment through this option.
- Step-2: Check Your Payment Status: Candidate can check Success/Failure status of Fee Payment
- Step-3: Additional Subjects Fee Payment: Candidate can make additional subject fee payment for CPGET-2020
- **Step-4**: **Fill Application Form:** After fee payment by Debit/Net banking modes, Candidate should fill in the Application through this option Step
- **Step-5**: **Print Application Form:** After application form submission, candidate can print the submitted form.