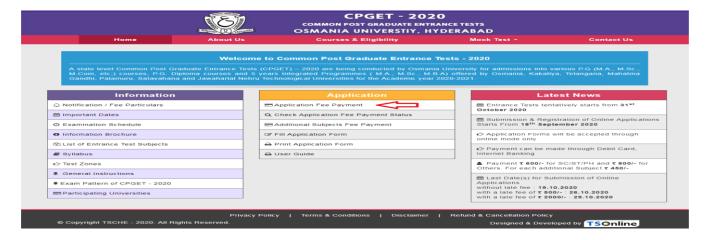

# VISIT <a href="http://tscpget.com">http://tscpget.com</a>

On your Internet Browser (Preferably Internet Explorer version 6.0 and above) type the website address VISIT <a href="http://tscpget.com">http://tscpget.com</a> and press ENTER button and you will see the following screen displayed on the computer screen.

| Home                           | About Us   | Courses & Eligibility                          | Mock Test ▼ Contact Us                                                                                               |
|--------------------------------|------------|------------------------------------------------|----------------------------------------------------------------------------------------------------------------------|
|                                |            |                                                |                                                                                                                      |
|                                | Welcome to | o Common Post Graduate Entrance                | Tests - 2020                                                                                                         |
|                                |            |                                                | ia University for admissions into various P.G (M.A., M.Sc.,<br>B.A) offered by Osmania, Kakatiya, Telangana, Mahatma |
|                                |            | chnological Universities for the Academic year |                                                                                                                      |
|                                |            | A 15 45                                        | - 1 / 1 N                                                                                                            |
| Inform                         | lation     | Application                                    | Latest News                                                                                                          |
| △ Notification / Fee Particu   | ulars      | Application Fee Payment                        |                                                                                                                      |
| mportant Dates                 | C          | Check Application Fee Payment Status           |                                                                                                                      |
| ② Examination Schedule         |            | Additional Subjects Fee Payment                |                                                                                                                      |
| 1 Information Brochure         | (4)        | Fill Application Form                          | ⚠ Application Forms will be accepted through online mode only                                                        |
| List of Entrance Test Subjects |            | Print Application Form                         | ,                                                                                                                    |
| ■ Syllabus                     | E          | User Guide                                     | ヴ Payment can be made through Debit Card,<br>Internet Banking                                                        |
|                                |            |                                                | A Payment τ 600/- for SC/ST/PH and τ 800/- for Others. For each additional Subject τ 450/-                           |
| <b>其</b> General Instructions  |            |                                                | ·                                                                                                                    |
| ■ Exam Pattern of CPGET        | - 2020     |                                                |                                                                                                                      |
| ■ Participating Universities   | s          |                                                | without late fee : 19.10.2020<br>with a late fee of ₹ 500/- : 26.10.2020<br>with a late fee of ₹ 2000/- : 29.10.2020 |
|                                |            |                                                |                                                                                                                      |

#### Under Application, you can find the four steps as shown in the above screen

- **Step-1**: **Application Fee Payment:** Candidate can make Online Fee Payment through this option.
- Step-2: Check Your Payment Status: Candidate can check Success/Failure status of Fee Payment
- Step-3: Additional Subjects Fee Payment: Candidate can make additional subject fee payment for CPGET-2020
- **Step-4**: **Fill Application Form:** After fee payment by Debit/Net banking modes, Candidate should fill in the Application through this option Step
- **Step-5**: **Print Application Form:** After application form submission, candidate can print the submitted form.

### **Step-1: Application Fee Payment**

Click on the "Application Fee Payment" field as shown encircled below. A new page will appear on the screen.

Fill in all the details in the respective field s and Click on the encircled button "Proceed to Payment".