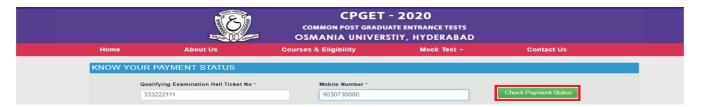

### **Step-2: Check Your Payment Status**

After completion of Application Fee Payment, Candidate can check the Status of the Payment using below tab.

By clicking on **Check Your Payment Status** tab, the following screen will be displayed. Enter **Qualifying Examination Hall Ticket No, Mobile Number** then click on **Check Payment Status** button for checking the status of the payment as shown.

By clicking on **Check Your Payment** button, the following Payment Status screen will be displayed.

Candidate has two options either to proceed to fill in the application immediately or at a later date. Click on "**Proceed to Fill Application**" to fill the application immediately and you will be taken to the Application screen as described in **Step 1**. If you choose another day to fill the application, simply close the window and in such case you need to start from **Step 4**.