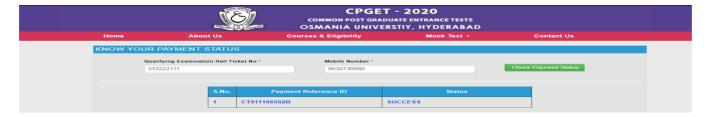

By clicking on **Check Your Payment** button, the following Payment Status screen will be displayed.

Candidate has two options either to proceed to fill in the application immediately or at a later date. Click on "**Proceed to Fill Application**" to fill the application immediately and you will be taken to the Application screen as described in **Step 1**. If you choose another day to fill the application, simply close the window and in such case you need to start from **Step 4**.

In some rare case, if the amount is deducted from your account and message of "Transaction is successful" or the payment reference ID is not displayed, wait for few hours and check your payment status as described in Step 2.