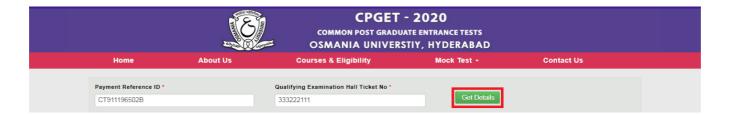

## **Step-3: Additional Subjects Fee Payment**

Candidate can make additional subject fee payment for CPGET - 2020 through this option. Select Additional Subjects Fee Payment link from CPGET-2020 website home page as shown in the screen below.

After clicking on Additional Subjects Fee Payment link from CPGET-2020 website home page, the following page will be displayed enter Payment Id and Hall Ticket Number and click on **Get Details** button.