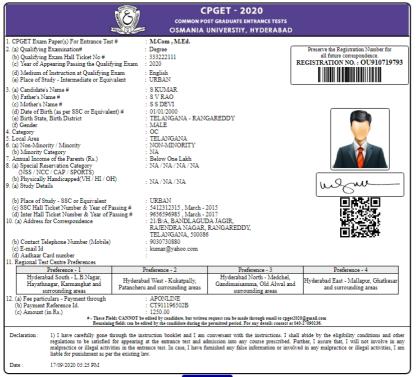

An application form will be displayed as shown in the screen below, fill in all the mandatory and relevant details in the application form and click on **Preview/Submit** button.

OC

## COMMON POST GRADUATE ENTRANCE TESTS OSMANIA UNIVERSTIY, HYDERABAD

Courses & Eligibility Mock Test + **Contact Us** Home **About Us** NOTE: In case you have paid fee for some subjects and wants pay for more subjects, please visit this page ( ) and pay the fee first. Payment Reference ID \* Qualifying Examination Hall Ticket No \* Mobile Number \* Date of Birth \* (dd/mm/yyyy) CT911196502B 9030730880 01/01/2000 CPGET- 2020 APPLICATION FORM Subject in which the candidate desires to write CPGET: (Refer to Information Brochure) Entrance Test Faculty \* --Select--Subject \* --Select--**Subject Code** Subject Name Remove Subject DELETE 51 M.Com M.Ed. DELETE 56 1. Candidate Details Candidate's Name \* Father's Name \* Mother's Name \* SKUMAR SVRAO SSDEVI (as per SSC or Equivalent Records) (as per SSC or Equivalent Records) (as per SSC or Equivalent Records) Date of Birth \* (dd/mm/yyyy) Aadhaar Card Number 01/01/2000 Enter Aadhaar Card Number Birth State \* Birth District \* TELANGANA RANGA REDDY **Category Details** Category

| Do you Belong to Local Area * (See the Annexure-I of Information Brochure)  Yes No Minority / Non-Minority  Non-Minority                                                                                                                                                                                                                                                                                                                                                                                                                 | EX: IC011710465590  Mandal / Town / City *  Rajendra Nagar  Pin Code *  500086                            |
|------------------------------------------------------------------------------------------------------------------------------------------------------------------------------------------------------------------------------------------------------------------------------------------------------------------------------------------------------------------------------------------------------------------------------------------------------------------------------------------------------------------------------------------|-----------------------------------------------------------------------------------------------------------|
| Minority / Non-Minority   Non-Minority                                                                                                                                                                                                                                                                                                                                                                                                                                                                                                   | EX: IC011710465590  Mandal / Town / City * Rajendra Nagar  Pin Code * 500086  Telephone Number (Landline) |
| <ul> <li>Non-Minority ○ Minority</li> <li>Annual Income of the Parents (Rs.)*</li> <li>Below One Lakh ○ Above one Lakh and Below Two Lakhs ○ More than Two Lakhs</li> <li>EX: ICO11710465590</li> <li>Address Details</li> <li>House No. (or) C/O*</li> <li>Village / Street / Locality*</li> <li>Mandal / Town / City*</li> <li>Rajendra Nagar</li> <li>District*</li> <li>State*</li> <li>Pin Code*</li> <li>Rangareddy</li> <li>Telangana</li> <li>Mobile Number</li> <li>Full Phone Number (Landline)</li> <li>E-Mail Id*</li> </ul> | EX: IC011710465590  Mandal / Town / City * Rajendra Nagar  Pin Code * 500086  Telephone Number (Landline) |
| Annual Income of the Parents (Rs.)*  Below One Lakh                                                                                                                                                                                                                                                                                                                                                                                                                                                                                      | EX: IC011710465590  Mandal / Town / City * Rajendra Nagar  Pin Code * 500086  Telephone Number (Landline) |
| ● Below One Lakh ○ Above one Lakh and Below Two Lakhs ○ More than Two Lakhs   2. Address Details  House No. (or) C/O*  21/B/A  Bandlaguda Jagir  Rajendra Nagar  District*  Rangareddy  Telangana  Mobile Number*  Alternate Mobile Number  E-Mail Id*  E-Mail Id*  EX: IC011710465590  Mandal / Town / City*  Rajendra Nagar  Pin Code*  Felangana  500086  Telephone Number (Landline)  Enter Alternate Mobile Number  Enter TelePhone Number (Landline)                                                                               | EX: IC011710465590  Mandal / Town / City * Rajendra Nagar  Pin Code * 500086  Telephone Number (Landline) |
| 2. Address Details  House No. (or) C/O * Village / Street / Locality * Mandal / Town / City *  21/B/A Bandlaguda Jagir Rajendra Nagar  District * State * Pin Code *  Rangareddy Telangana 500086  Mobile Number * Alternate Mobile Number Telephone Number (Landline)  9030730880 Enter Alternate Mobile Number Enter TelePhone Number (Landline)                                                                                                                                                                                       | Mandal / Town / City * Rajendra Nagar Pin Code * 500086 Telephone Number (Landline)                       |
| House No. (or) C/O*  Village / Street / Locality*  Bandlaguda Jagir  Rajendra Nagar  District*  State*  Pin Code*  Rangareddy  Telangana  Mobile Number*  Alternate Mobile Number  E-Mail Id*  E-Mail Id*                                                                                                                                                                                                                                                                                                                                | Rajendra Nagar  Pin Code *  500086  Telephone Number (Landline)                                           |
| 21/B/A Bandlaguda Jagir Rajendra Nagar  District State Pin Code *  Rangareddy Telangana 500086  Mobile Number Telephone Number (Landline)  9030730880 Enter Alternate Mobile Number Enter TelePhone Number (Landline)                                                                                                                                                                                                                                                                                                                    | Rajendra Nagar  Pin Code *  500086  Telephone Number (Landline)                                           |
| District * State * Pin Code * Rangareddy Telangana 500086  Mobile Number * Alternate Mobile Number Telephone Number (Landline)  9030730880 Enter Alternate Mobile Number Enter TelePhone Number (Landline)                                                                                                                                                                                                                                                                                                                               | Pin Code * 500086  Telephone Number (Landline)                                                            |
| Rangareddy Telangana 500086  Mobile Number * Alternate Mobile Number Telephone Number (Landline)  9030730880 Enter Alternate Mobile Number Enter TelePhone Number (Landline)                                                                                                                                                                                                                                                                                                                                                             | 500086 Telephone Number (Landline)                                                                        |
| Mobile Number * Alternate Mobile Number Telephone Number (Landline) 9030730880 Enter Alternate Mobile Number Enter TelePhone Number (Landline)  E-Mail Id *                                                                                                                                                                                                                                                                                                                                                                              | Telephone Number (Landline)                                                                               |
| 9030730880 Enter Alternate Mobile Number Enter TelePhone Number (Landling E-Mail Id *                                                                                                                                                                                                                                                                                                                                                                                                                                                    |                                                                                                           |
| E-Mail Id *                                                                                                                                                                                                                                                                                                                                                                                                                                                                                                                              | Enter TelePhone Number (Landline)                                                                         |
|                                                                                                                                                                                                                                                                                                                                                                                                                                                                                                                                          |                                                                                                           |
| kumar@yahoo.com                                                                                                                                                                                                                                                                                                                                                                                                                                                                                                                          |                                                                                                           |
|                                                                                                                                                                                                                                                                                                                                                                                                                                                                                                                                          |                                                                                                           |
| 3. Qualifying Examination                                                                                                                                                                                                                                                                                                                                                                                                                                                                                                                |                                                                                                           |
| Qualification Exam Degree / Intermediate * Hall Ticket No of the Qualifying Examination *                                                                                                                                                                                                                                                                                                                                                                                                                                                | alifying Examination *                                                                                    |
| Degree 333222111                                                                                                                                                                                                                                                                                                                                                                                                                                                                                                                         |                                                                                                           |
| Name of the Qualifying Degree / Intermediate *                                                                                                                                                                                                                                                                                                                                                                                                                                                                                           |                                                                                                           |
| B.Com. ▼                                                                                                                                                                                                                                                                                                                                                                                                                                                                                                                                 |                                                                                                           |
| Name of the University / Institute * Year of App. / Passing the Qualify                                                                                                                                                                                                                                                                                                                                                                                                                                                                  |                                                                                                           |
| Osmania Nizam College 2020                                                                                                                                                                                                                                                                                                                                                                                                                                                                                                               | Year of App. / Passing the Qualifying Exam *                                                              |
| Medium of Instruction at Qualifying Exam * Second Language Studied in Qualifying Examination*                                                                                                                                                                                                                                                                                                                                                                                                                                            |                                                                                                           |
|                                                                                                                                                                                                                                                                                                                                                                                                                                                                                                                                          | 2020 ▼                                                                                                    |