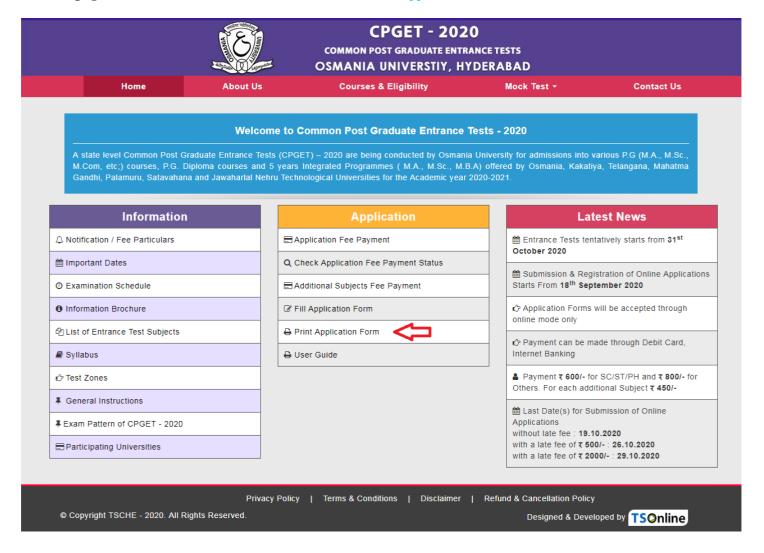

# VISIT <a href="http://tscpget.com">http://tscpget.com</a>

On your Internet Browser (Preferably Internet Explorer version 6.0 and above) type the website address VISIT <a href="http://tscpget.com">http://tscpget.com</a> and press ENTER button and you will see the following screen displayed on the computer screen.

| Home                           | About Us   | Courses & Eligibility                          | Mock Test ▼ Contact Us                                                                                               |
|--------------------------------|------------|------------------------------------------------|----------------------------------------------------------------------------------------------------------------------|
|                                |            |                                                |                                                                                                                      |
|                                | Welcome to | o Common Post Graduate Entrance                | Tests - 2020                                                                                                         |
|                                |            |                                                | ia University for admissions into various P.G (M.A., M.Sc.,<br>B.A) offered by Osmania, Kakatiya, Telangana, Mahatma |
|                                |            | chnological Universities for the Academic year |                                                                                                                      |
|                                |            | A 15 45                                        | - 1 / 1 N                                                                                                            |
| Inform                         | lation     | Application                                    | Latest News                                                                                                          |
| △ Notification / Fee Particu   | ulars      | Application Fee Payment                        |                                                                                                                      |
| mportant Dates                 | C          | Check Application Fee Payment Status           |                                                                                                                      |
| ② Examination Schedule         |            | Additional Subjects Fee Payment                |                                                                                                                      |
| 1 Information Brochure         | (4)        | Fill Application Form                          | ⚠ Application Forms will be accepted through online mode only                                                        |
| List of Entrance Test Subjects |            | Print Application Form                         | ,                                                                                                                    |
| ■ Syllabus                     | E          | User Guide                                     | ヴ Payment can be made through Debit Card,<br>Internet Banking                                                        |
|                                |            |                                                | A Payment τ 600/- for SC/ST/PH and τ 800/- for Others. For each additional Subject τ 450/-                           |
| <b>其</b> General Instructions  |            |                                                | ·                                                                                                                    |
| ■ Exam Pattern of CPGET        | - 2020     |                                                |                                                                                                                      |
| ■ Participating Universities   | s          |                                                | without late fee : 19.10.2020<br>with a late fee of ₹ 500/- : 26.10.2020<br>with a late fee of ₹ 2000/- : 29.10.2020 |
|                                |            |                                                |                                                                                                                      |

#### Under Application, you can find the four steps as shown in the above screen

- **Step-1**: **Application Fee Payment:** Candidate can make Online Fee Payment through this option.
- Step-2: Check Your Payment Status: Candidate can check Success/Failure status of Fee Payment
- Step-3: Additional Subjects Fee Payment: Candidate can make additional subject fee payment for CPGET-2020
- **Step-4**: **Fill Application Form:** After fee payment by Debit/Net banking modes, Candidate should fill in the Application through this option Step
- **Step-5**: **Print Application Form:** After application form submission, candidate can print the submitted form.