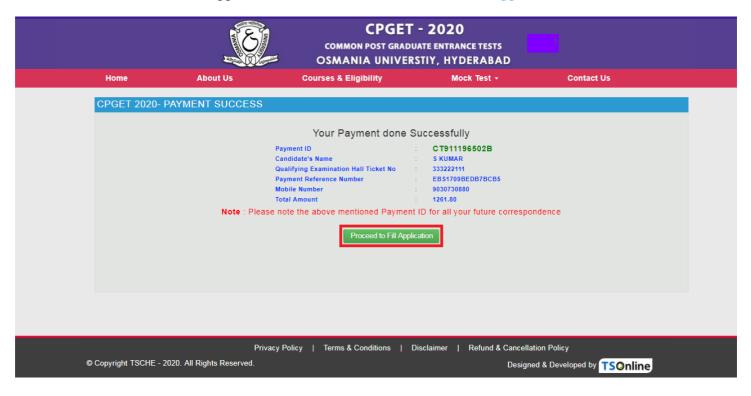

The confirmation of successful payment of Registration Fee is shown with the "Transaction is Successful" item in the below web page "Payment Status" along with Payment Id.

After Successful Payment web page automatically redirect to below shown page.

To fill the Online Application Form, click on "Proceed to Fill Application" as shown below.