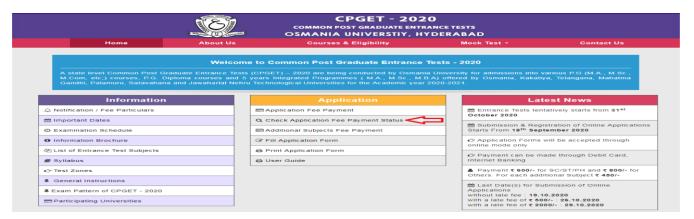

#### Under Application, you can find the four steps as shown in the above screen

- **Step-1**: **Application Fee Payment:** Candidate can make Online Fee Payment through this option.
- Step-2: Check Your Payment Status: Candidate can check Success/Failure status of Fee Payment
- Step-3: Additional Subjects Fee Payment: Candidate can make additional subject fee payment for CPGET-2020
- **Step-4**: **Fill Application Form:** After fee payment by Debit/Net banking modes, Candidate should fill in the Application through this option Step
- **Step-5**: **Print Application Form:** After application form submission, candidate can print the submitted form.

### **Step-2: Check Your Payment Status**

After completion of Application Fee Payment, Candidate can check the Status of the Payment using below tab.

By clicking on **Check Your Payment Status** tab, the following screen will be displayed. Enter **Qualifying Examination Hall Ticket No, Mobile Number** then click on **Check Payment Status** button for checking the status of the payment as shown.