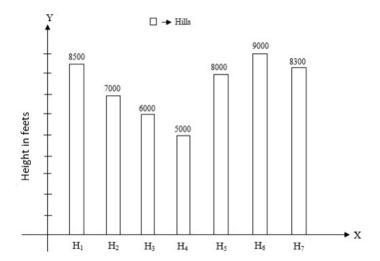

|
|                                                                                                                                                                                                                                                                                                                                                                                                                                                                                                                                                                     |             |                                                                           | Status : Answered               |

Q.7 A given bar chart shows the heights of seven hills. Study the graph and answer the question that follows.



Which hill is the third highest?

Ans X 1. H<sub>3</sub>

X 2. H<sub>2</sub>

√ 3. H<sub>7</sub>

X 4. H<sub>5</sub>

Question ID: 26433042667

Status: Answered

Chosen Option: 3

Q.8 In an election between two candidates, 10% of the voters did not cast their vote and 5% of the votes polled were found invalid. The successful candidate got 55% of the valid votes and won by a majority of 1710 votes. How many voters were enrolled?

**Ans** 💜 1. 20000

X 2. 21000

**X** 3. 19000

X 4. 20500

Question ID: 26433041420

Status : Answered

Chosen Option : 1

Q.9 15 identical solid spherical balls of radius 5 cm are melted to form a single sphere. In this process, 35% of the mass is wasted. What is the radius (in cm) of the single sphere that is now formed? [Use  $\pi$  = 22/7, and give your answ