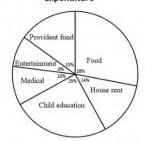

|                                                      |
|             |                                                                                                                                                                 |                                                      |

Q.17 A grocer has a sale of ₹8,435, ₹8,927, ₹8,855, ₹9,230 and ₹8,562 in 5 consecutive

Q.21 The pie-chart given below shows the monthly expenditures made by a family under different heads as percentages of the total monthly income of the family. If the total monthly income of the family is ₹70,000, then what is the monthly expenditure incurred by the family on house rent?





**X** 2. ₹9,500

**X** 3. ₹9,700

**√** 4. ₹9,800

Question ID: 26433045926

Status: Answered

Chosen Option: 4

Q.22 Calculate the difference between the compound interest and the simple interest on a sum of ₹5,000 at the rate of 8% for 3 years. (to nearest ₹)

Ans X 1. ₹108

**X** 2. ₹105

💢 3. ₹102

**4**. ₹99

Question ID: 26433041536

Status : Answered

Chosen Option: 4

Q.23 Two parallel chords are drawn in a circle of diameter 10 m. The length of one chord is 8 m and the distance between the two chords is 6 m. Find the length of the other chord.

Ans X 1. 10 m

X 2.6 m

X 3.4 m

√ 4. 8 m

Question ID: 26433041338

Status: Answered

Chosen Option: 4

Q.24 Evaluate the following expression:

 $3 \tan^2 45^\circ + 2 \cos 60^\circ - 2 \sin 30^\circ$ 

Ans

**1.3** 

X 2. 4

**X** 3. 0