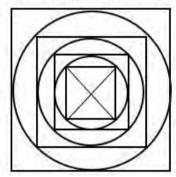

|                                                                                |

Q.22 Which of the following numbers will replace the question mark (?) in the given series? 23, 28, 280, 295, 5900, ?

Ans X 1. 5920

X 2. 5935

**3**. 5925

X 4. 5930

Question ID: 26433043547

Status: Answered

Chosen Option: 3

Q.23 In a certain code language, 'DUCK' is written as 'FSEI' and 'FISH' is written as 'HGUF'. How will 'FROG' be written in that language?

Ans

X 1. HEPQ

X 2. HQPE

💢 3. HPEQ

🥒 4. HPQE

Question ID: 26433045060

Status : Answered

Chosen Option: 4

How many triangles are there in the given figure?



X 1. 10

**X** 2. 20

**3**.8

**X** 4. 18

Question ID: 26433040534

Status: Answered

Chosen Option: 3

Q.25 Select the option that represents the letters that, when sequentially placed from left to right in the blanks below, will complete the letter series.

\_M o N \_ \_ \_ o M \_ \_ o \_ \_ o M \_ N o J o

2. 0 0 J 0 0 N J 0 0

X 3. o M J o o N J o o

X 4. M o J o o N J o o

Question ID: 26433043388

Status: Answered

Chosen Option: 2

Section: Quantitative Aptitude

Q.1 Simplify the following expression.

$$9\frac{1}{5}$$
 ÷  $\{(16\frac{1}{5}$  ÷  $12\frac{2}{3}$  -  $9\frac{2}{3})$  +  $17\frac{1}{2}$  of  $3\frac{1}{21}$ }

Ans

- × 1 139 881
- × 2. 137 881
- × 3.  $\frac{140}{881}$
- **✓** 4.  $\frac{138}{881}$

Question ID : 26433043918 Status : Answered

Chosen Option: 4

Q.2