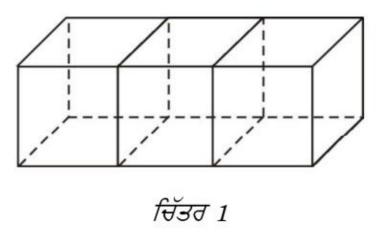

ਜਾਂ

(b) ਚਿੱਤਰ 1 ਵਿਚ, 6 ਸੈ.ਮੀ. ਭੂਜਾ ਵਾਲੇ ਤਿੰਨ ਘਣਾਂ ਨੂੰ ਚਿੱਤਰ ਅਨੁਸਾਰ ਆਪਸ ਵਿਚ ਜੋੜ ਦਿਤਾ ਗਿਆ ਹੈ। ਇਸ ਤਰਾਂ ਬਣੇ ਘਨਾਭ ਦਾ ਕੁਲ ਸਤਹੀ ਖੇਤਰਫਲ ਪਤਾ ਕਰੋ।

- 5. 'n' ਦੇ ਕਿਸ ਮਾਨ ਦੇ ਲਈ, ਅੰਕਗਣਿਤਿਕ ਲੜੀਆਂ 9, 7, 5, ..... ਅਤੇ 15, 12, 9, ..... ਦੇ nਵੇਂ ਪਦ ਬਰਾਬਰ ਹੋਣਗੇ ?
- 6. ਚਿੱਤਰ 2 ਵਿਚ, ਕੇਂਦਰ O ਵਾਲੇ ਚੱਕਰ ਉਪਰ PQ ਅਤੇ PR ਸਪਰਸ਼ ਰੇਖਾਵਾਂ ਖਿਚੀਆਂ ਹਨ । ਜੇਕਰ  $\angle OPR = 45^\circ$  ਹੈ, ਤਾਂ ਸਿਧ ਕਰੋ ਕਿ ORPQ ਇਕ ਵਰਗ ਹੈ । 2