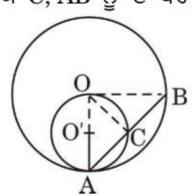

#### ਖੰਡ ਗ

ਪ੍ਰਸ਼ਨ ਸੰਖਿਆ 11 ਤੋਂ 14 ਤਕ ਹਰ ਇਕ ਪ੍ਰਸ਼ਨ ਦੇ 4 ਅੰਕ ਹਨ।

11. (a) ਚਿੱਤਰ 3 ਵਿਚ, ਕੇਂਦਰ O ਅਤੇ O' ਵਾਲੇ ਦੋ ਚੱਕਰ ਕ੍ਰਮਵਾਰ ਅਰਧ ਵਿਆਸ 2r ਅਤੇ r ਦੇ ਹਨ, ਇਕ ਦੂਸਰੇ ਨੂੰ ਅੰਦਰੂਨੀ ਰੂਪ ਵਿਚ A ਉਪਰ ਸਪਰਸ਼ ਕਰਦੇ ਹਨ । ਵੱਡੇ ਚੱਕਰ ਦੀ ਇਕ ਵਤਰ (ਜੀਵਾ) AB ਛੋਟੇ ਚੱਕਰ ਨੂੰ C ਉਪਰ ਮਿਲਦੀ ਹੈ । ਦਰਸਾਓ ਕਿ C, AB ਨੂੰ ਦੋ ਬਰਾਬਰ ਭਾਗਾਂ ਵਿਚ ਵੰਡਦਾ ਹੈ ।

ਚਿੱਤਰ 3