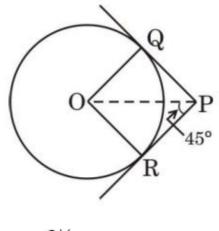

ਜਾਂ

(b) ਚਿੱਤਰ 1 ਵਿਚ, 6 ਸੈ.ਮੀ. ਭੂਜਾ ਵਾਲੇ ਤਿੰਨ ਘਣਾਂ ਨੂੰ ਚਿੱਤਰ ਅਨੁਸਾਰ ਆਪਸ ਵਿਚ ਜੋੜ ਦਿਤਾ ਗਿਆ ਹੈ। ਇਸ ਤਰਾਂ ਬਣੇ ਘਨਾਭ ਦਾ ਕੁਲ ਸਤਹੀ ਖੇਤਰਫਲ ਪਤਾ ਕਰੋ।

- 5. 'n' ਦੇ ਕਿਸ ਮਾਨ ਦੇ ਲਈ, ਅੰਕਗਣਿਤਿਕ ਲੜੀਆਂ 9, 7, 5, ..... ਅਤੇ 15, 12, 9, ..... ਦੇ nਵੇਂ ਪਦ ਬਰਾਬਰ ਹੋਣਗੇ ?
- 6. ਚਿੱਤਰ 2 ਵਿਚ, ਕੇਂਦਰ O ਵਾਲੇ ਚੱਕਰ ਉਪਰ PQ ਅਤੇ PR ਸਪਰਸ਼ ਰੇਖਾਵਾਂ ਖਿਚੀਆਂ ਹਨ । ਜੇਕਰ  $\angle OPR = 45^\circ$  ਹੈ, ਤਾਂ ਸਿਧ ਕਰੋ ਕਿ ORPQ ਇਕ ਵਰਗ ਹੈ । 2

ਚਿੱਤਰ 2

.40/3/1 P.T.O.

2

2