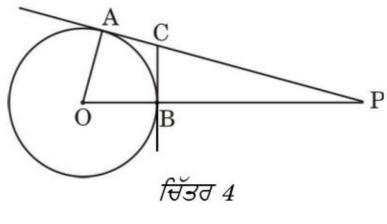

#### ਜਾਂ

(b) ਚਿੱਤਰ 4 ਵਿਚ, 5 ਸੈ.ਮੀ. ਅਰਧ ਵਿਆਸ ਵਾਲੇ ਚੱਕਰ ਦਾ ਕੇਂਦਰ ਬਿੰਦੂ O ਹੈ। PA ਅਤੇ BC ਕਰਮਵਾਰ ਬਿੰਦੂ A ਅਤੇ B ਉਪਰ ਖਿਚੀਆਂ ਸਪਰਸ਼ ਰੇਖਾਵਾਂ ਹਨ। ਜੇਕਰ OP = 13 ਸੈ.ਮੀ. ਹੈ, ਤਾਂ ਸਪਰਸ਼ ਰੇਖਾਵਾਂ PA ਅਤੇ BC ਦੀ ਲੰਬਾਈ ਪਤਾ ਕਰੋ।