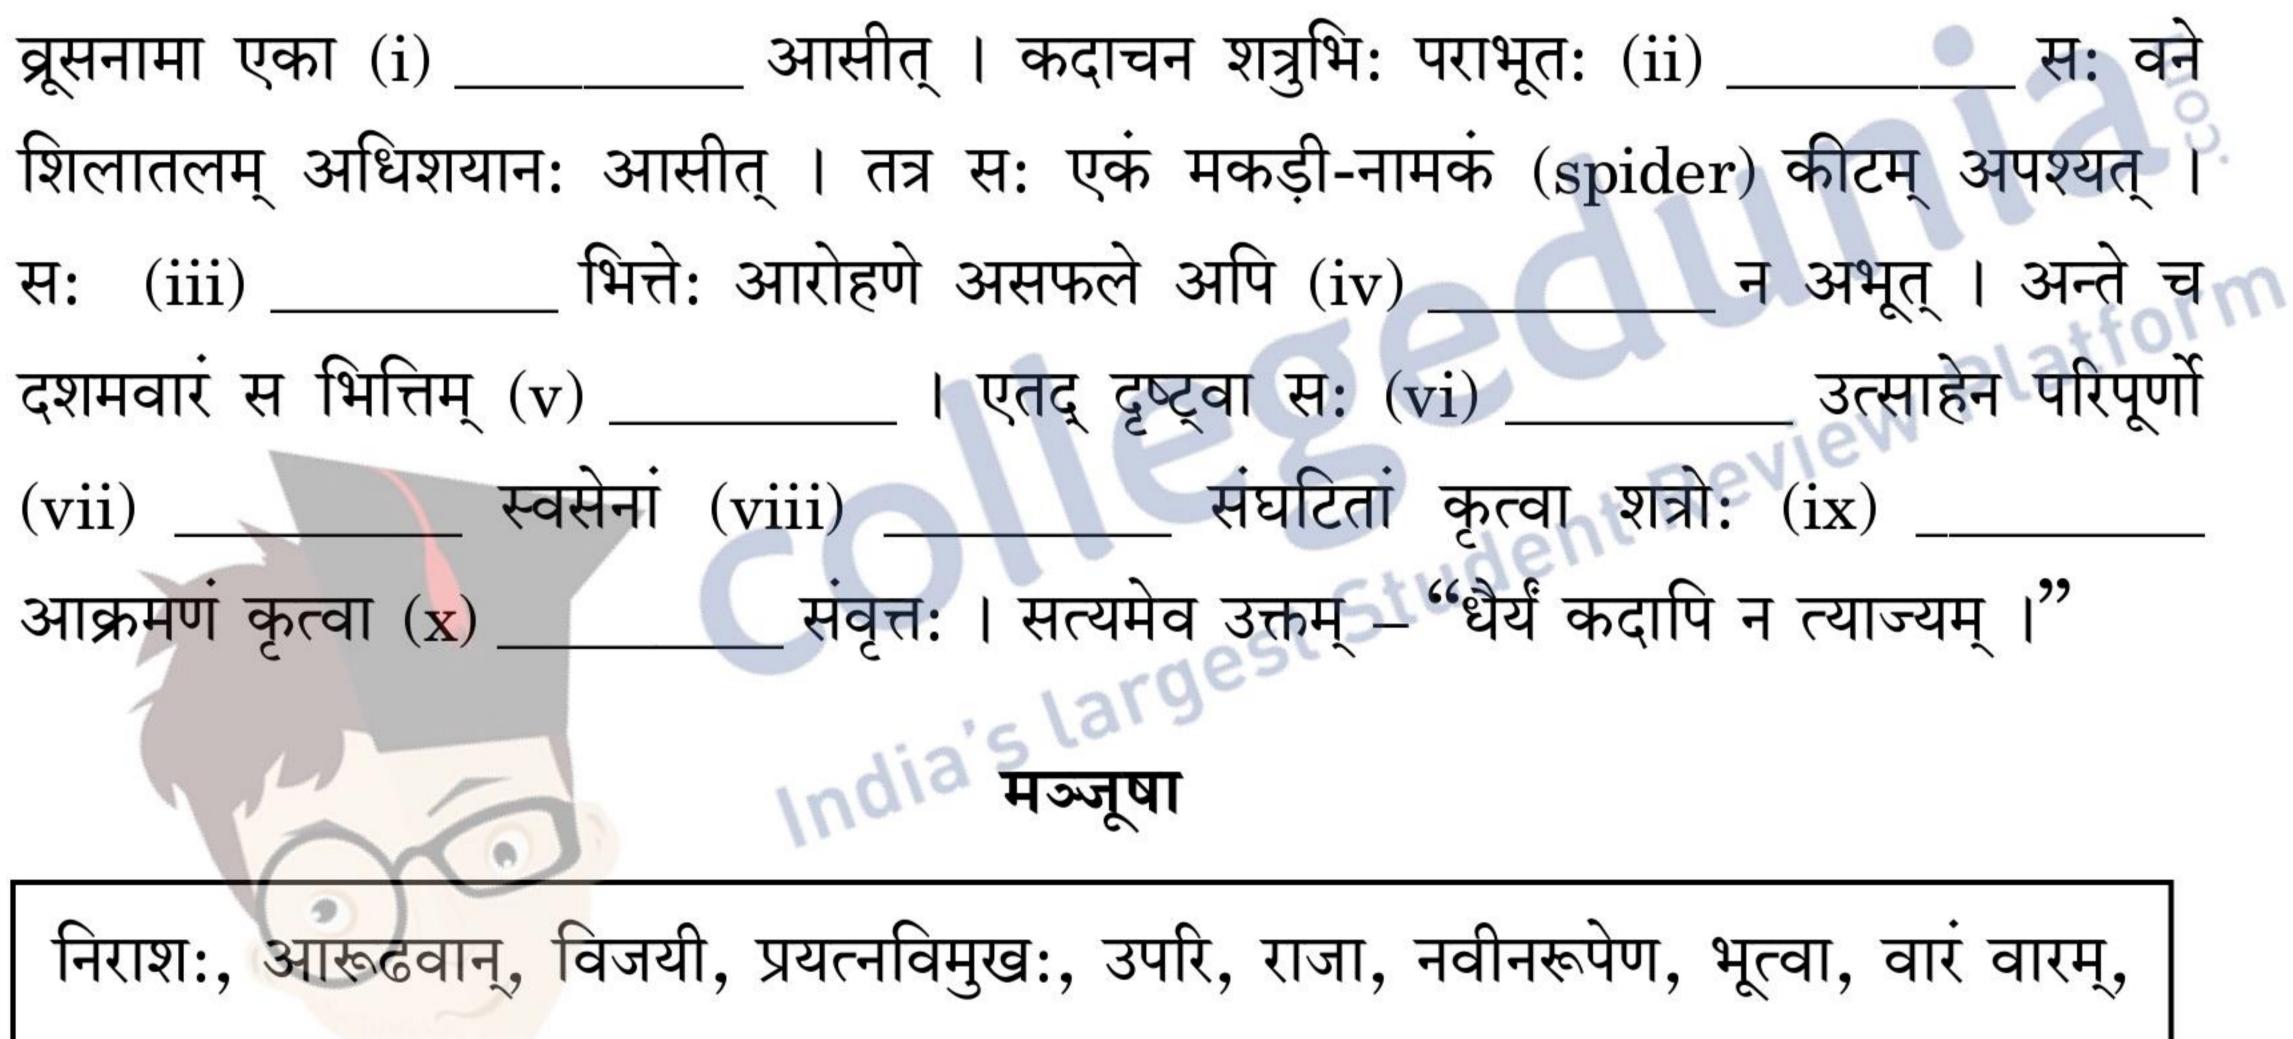

## खण्डः ख (SECTION B) संस्कृतेन रचनात्मकलेखनम् संस्कृत में रचनात्मक लेखन Writing Skills in Sanskrit 15 अङ्गाः

 मञ्जूषात: उचितसङ्केतान् गृहीत्वा अधोलिखितां कथां पुन: पूरयित्वा लिखत : मञ्जूषा से उचित सङ्केत लेकर निम्नलिखित कथा को पूरा करके लिखिए : Complete and rewrite the following story, with the help of the words given in the box below :

1×10=10

कथा

नृप: ।

3. मञ्जूषात: पदानि चित्वा 'परोपकार:' इति विषयम् अधिकृत्य पञ्च वाक्यानि संस्कृतेन लिखत : मञ्जूषा से पद चुनकर 'परोपकार' विषय पर संस्कृत में पाँच वाक्य लिखिए : Write five sentences in Sanskrit on 'Paropakāra' with the help of the words given in the box below : 1×5=5

मञ्जूषा