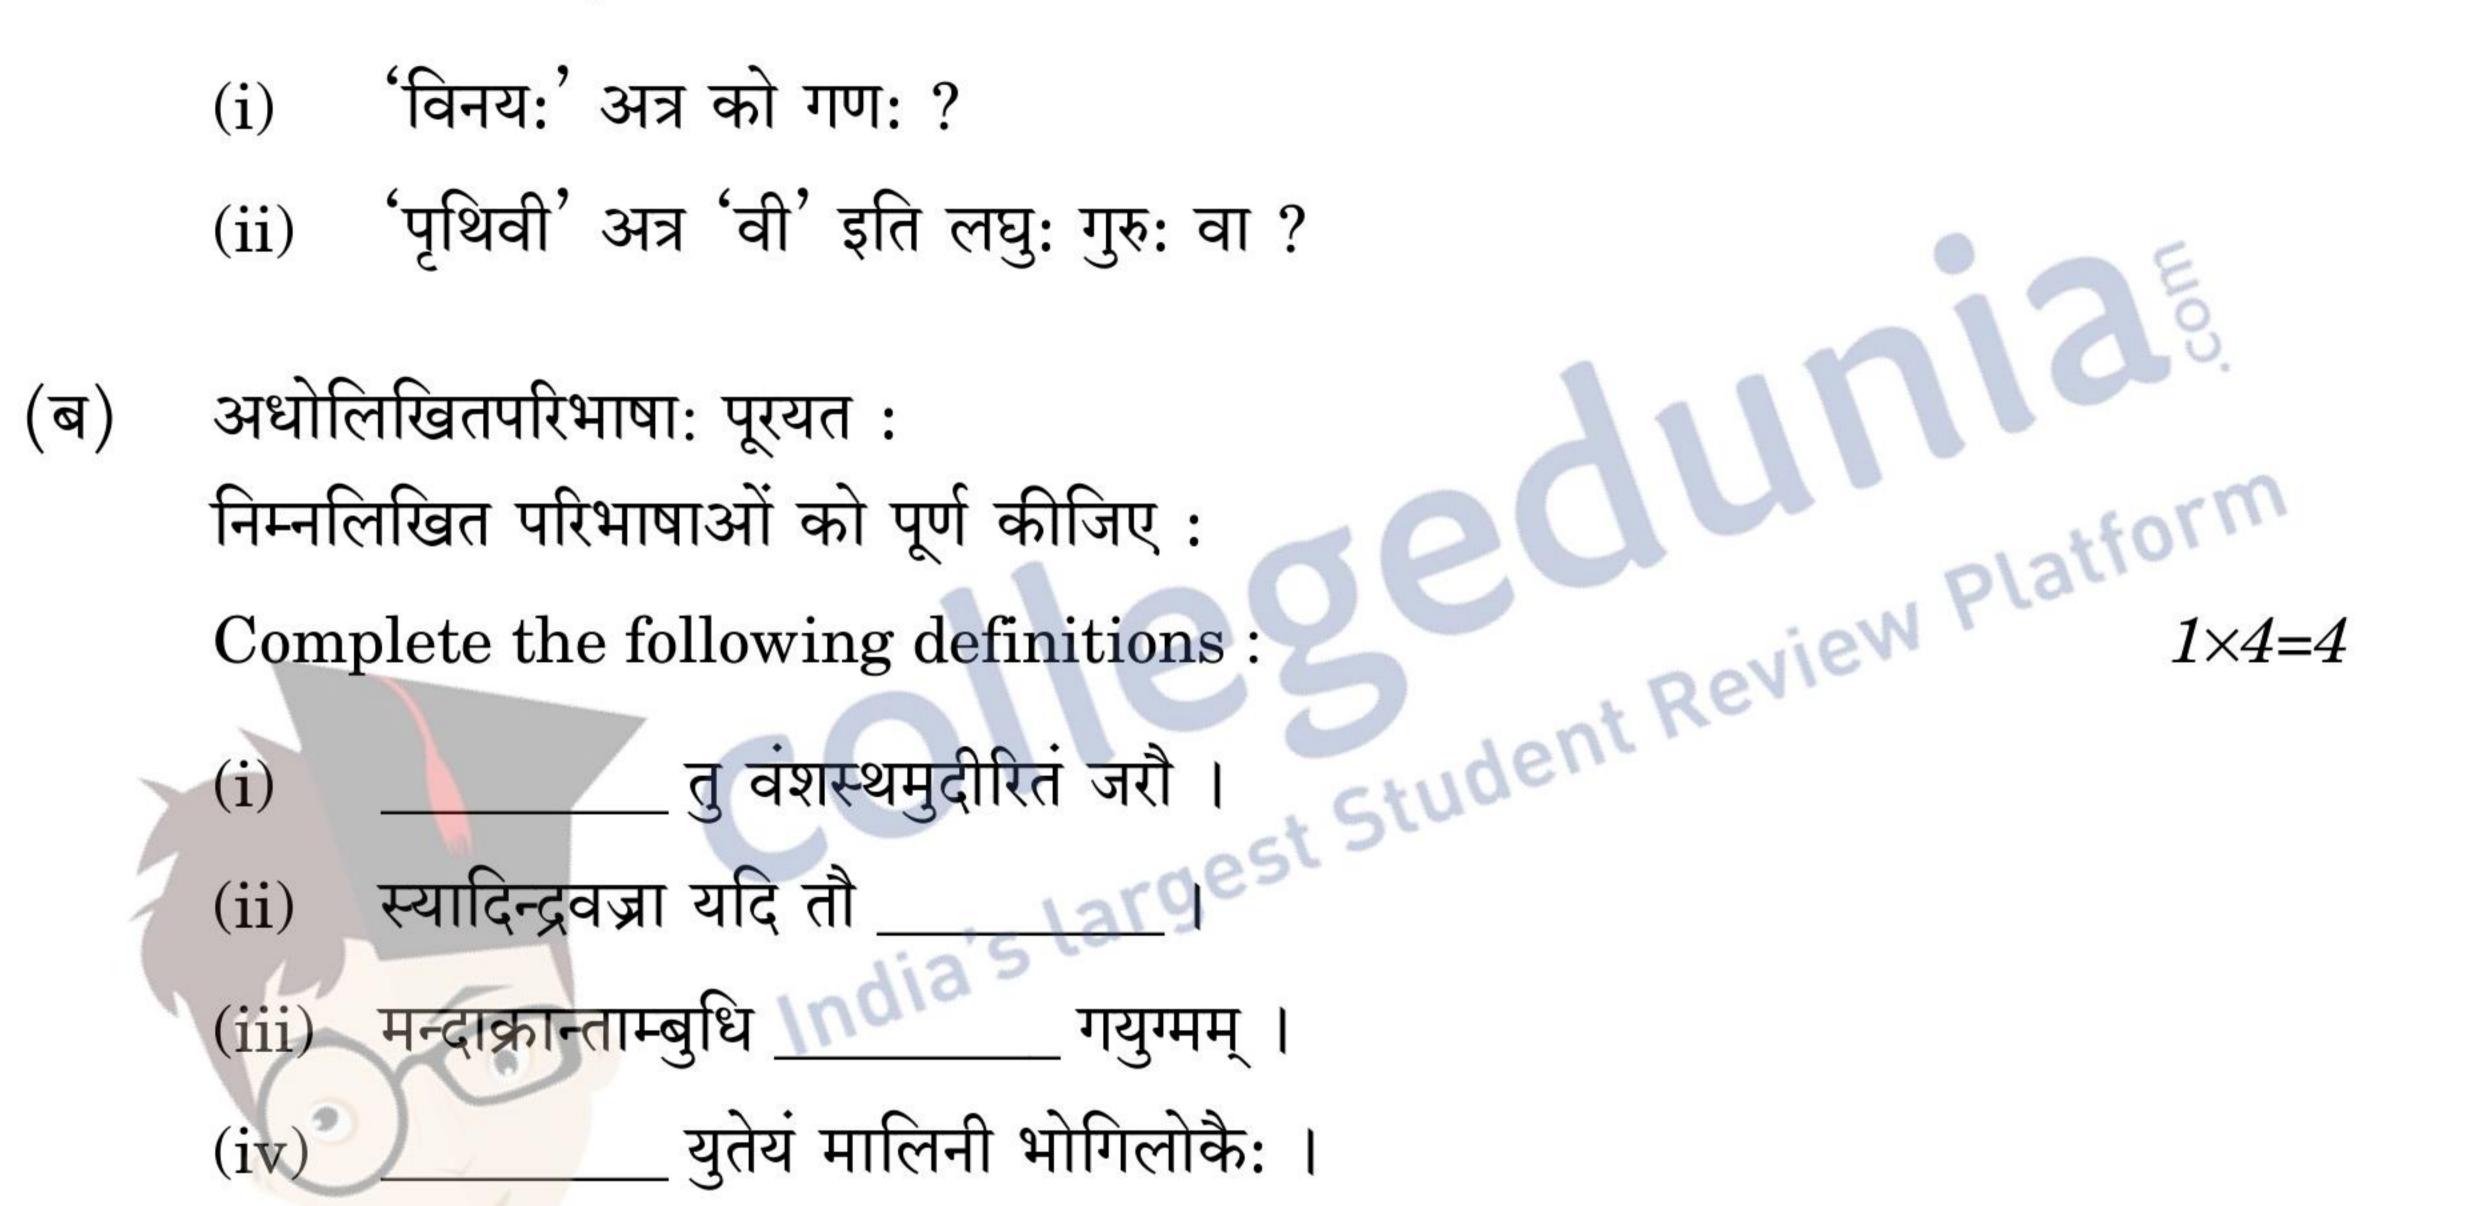

#### **Metres and Figures of Speech**

10+10=20 अङ्गः

(अ) प्रश्नान् उत्तरत ।
 प्रश्नों के उत्तर दीजिए ।

Answer the questions.

(स) अधोलिखितयोः एकस्य छन्दसः उदाहरणं लिखत :
 निम्नलिखित में से एक छन्द का उदाहरण लिखिए :

Write an example of any **one** of the following metres :

 $2 \times 1 = 2$ 

अनुष्टुप्, वसन्ततिलका

(द) अधोलिखितपंक्त्योः किं किं छन्दः ?
 निम्नलिखित पंक्तियों में कौन-कौन-सा छन्द है ?
 What is the metre in the following lines ?