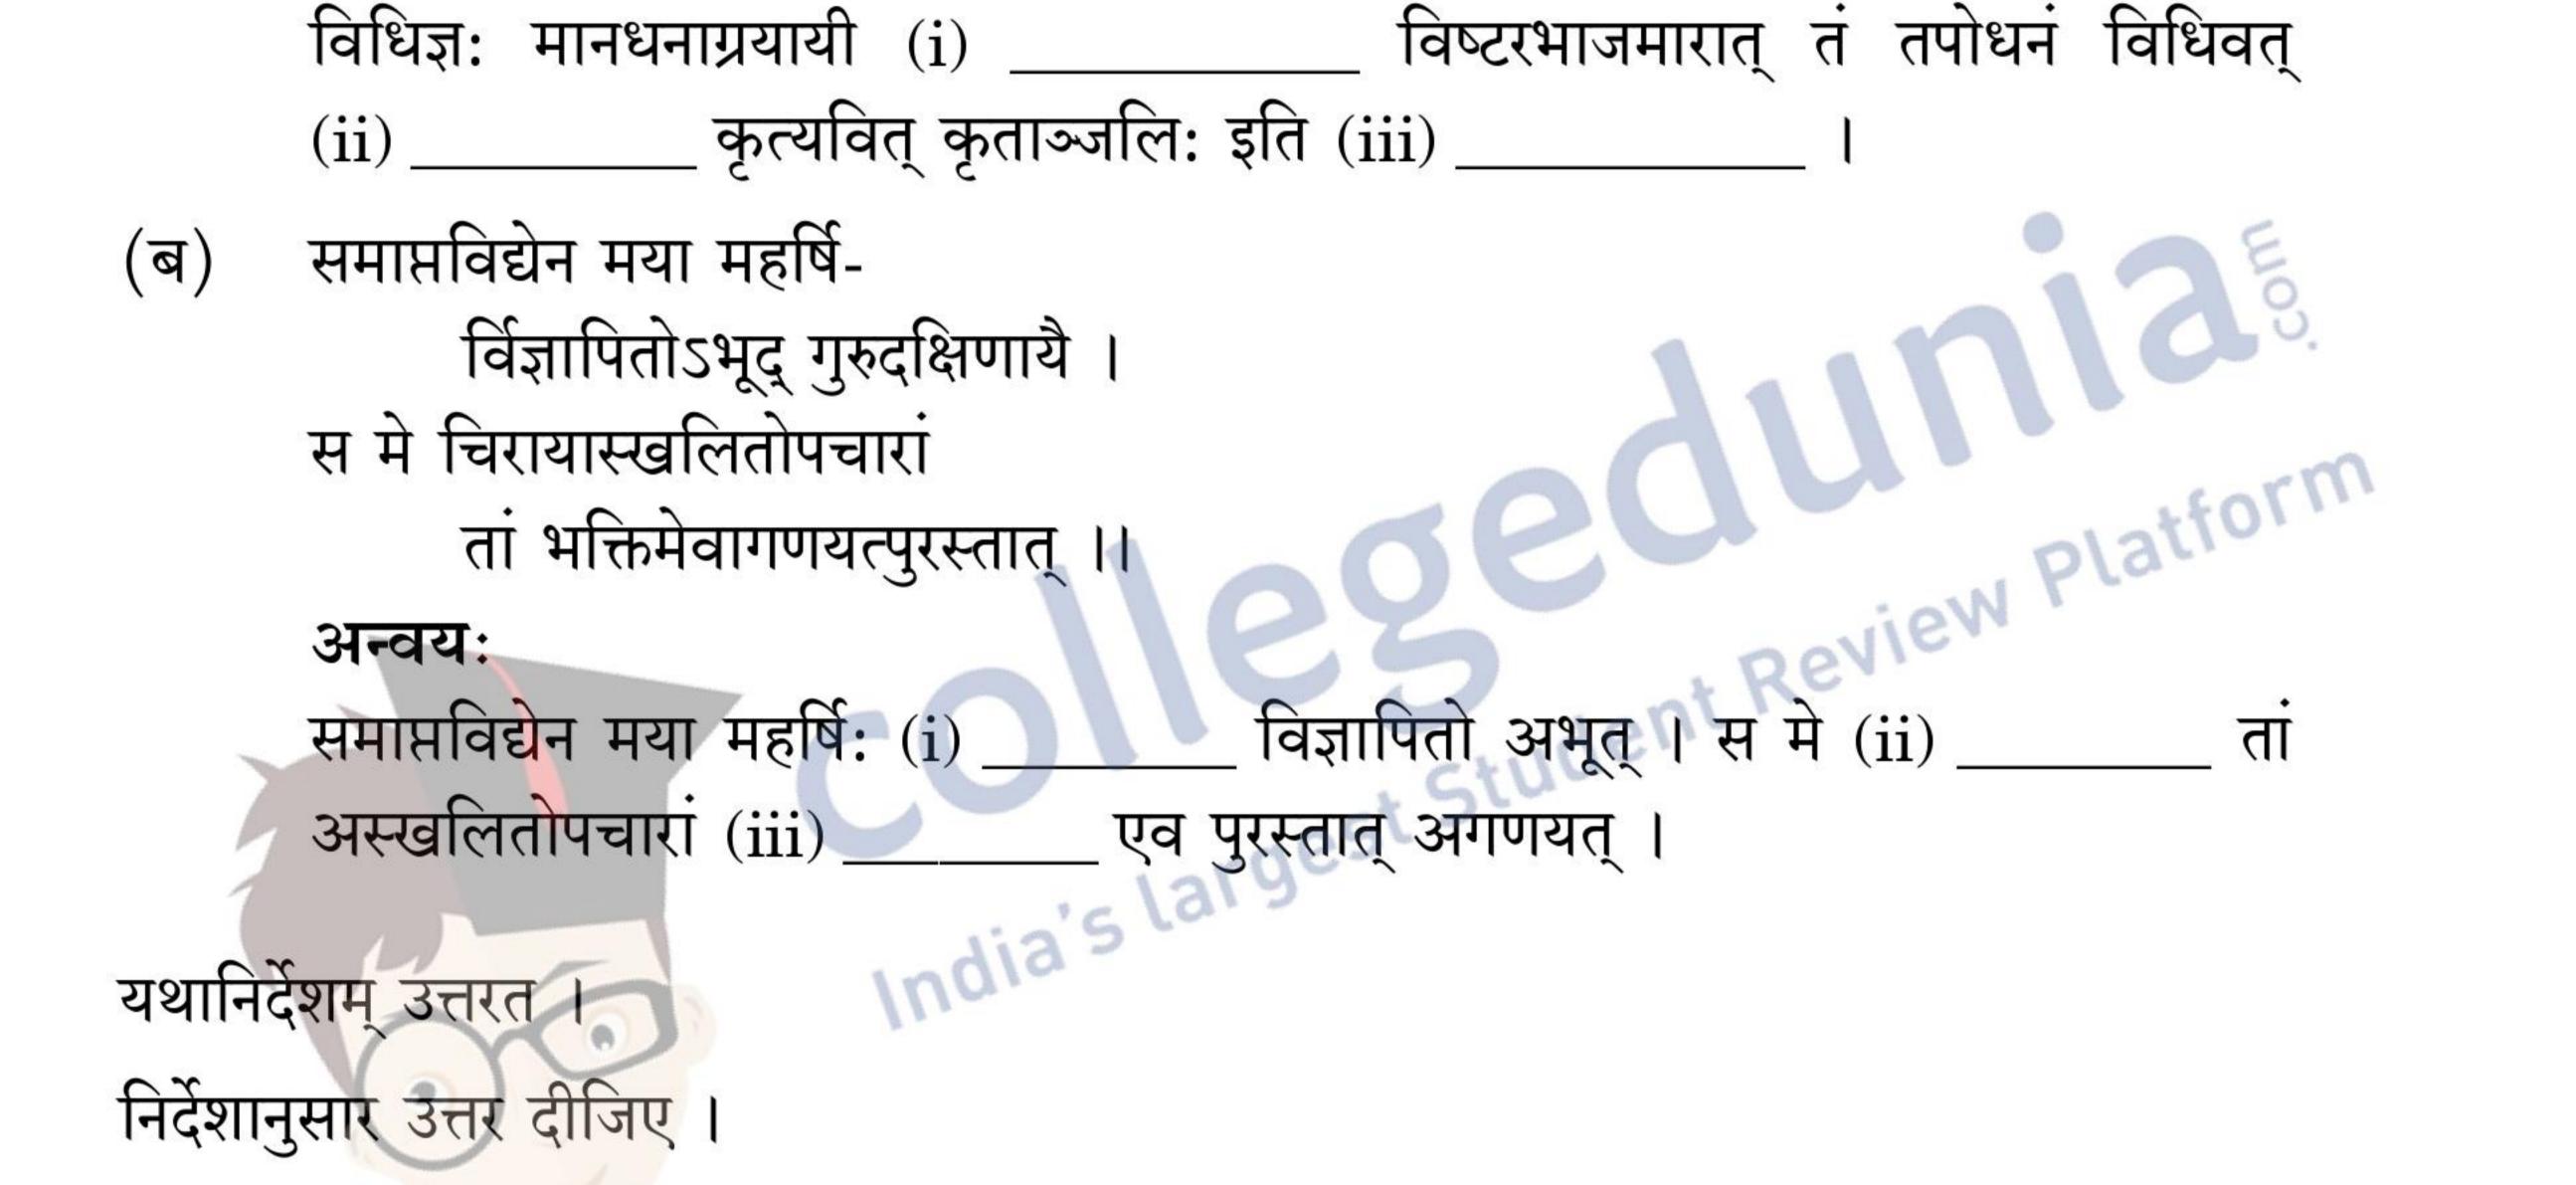

तेन त्यक्तेन भुञ्जीथा मा गृधः कस्यस्विद्धनम् ॥" भावार्थः अस्मिन् (i) \_\_\_\_\_ यत् किञ्चिदपि चराचरमस्ति, तत् सर्वम् (ii) (ब)

49

मञ्जूषा

- अधोलिखितयोः श्लोकयोः अन्वयद्वये रिक्तस्थानपूर्तिं कुरुतः 8. निम्नलिखित दोनों श्लोकों के अन्वयों में रिक्त स्थानों की पूर्ति कीजिए : Fill in the blanks in the following prose-order-renderings of the two  $1^{1} + 1^{1} = 3$ verses : (अ) तमर्चयित्वा विधिवद्विधिज्ञ: तपोधनं मानधनाग्रयायी । विशांपतिर्विष्टरभाजमारात् कृताञ्जलिः कृत्यविदित्युवाच ।।
  - अन्वयः