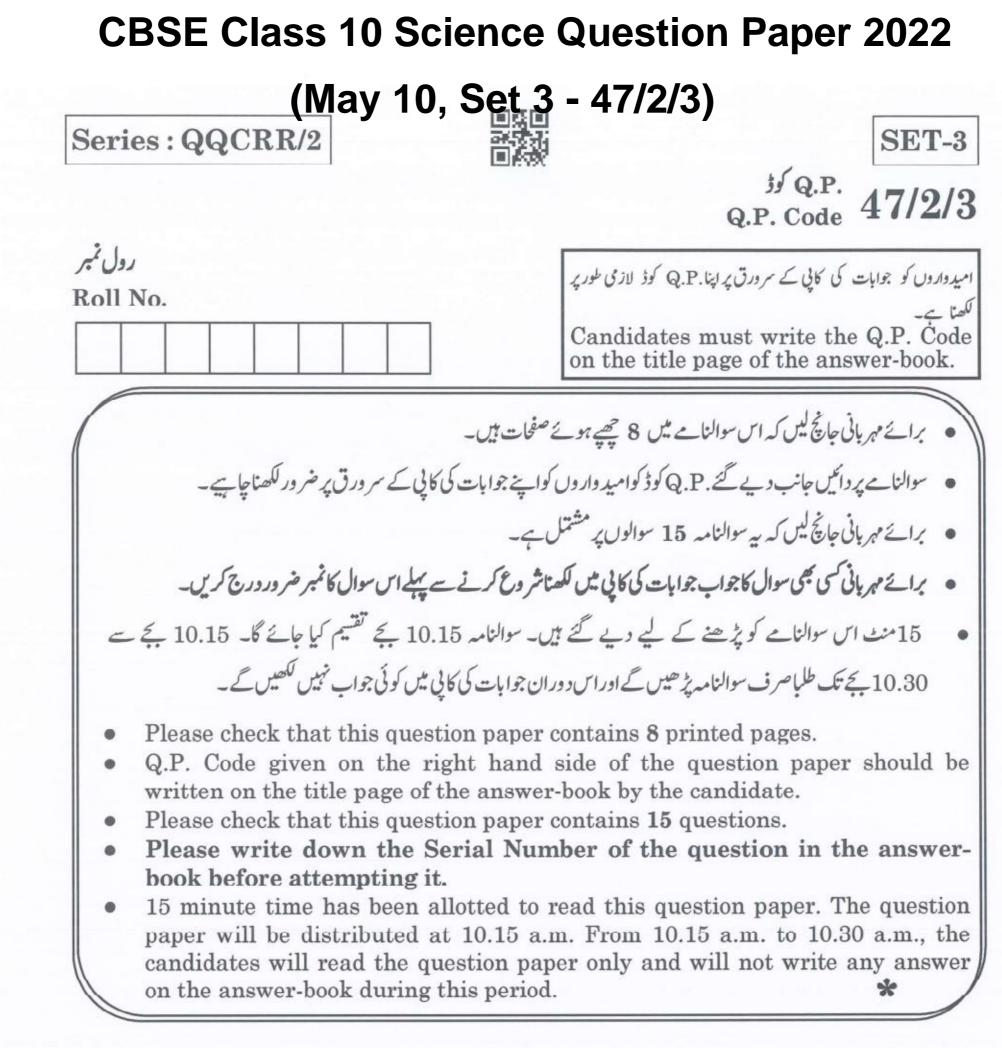

 $1_{2}$ 

د. (a) مندرجه ذيل شكلول a اور b ميل د كھائے گئے مقناطيسوں كے قطب: R ، Q ، P اور S كے نام بتائے:  $\frac{1}{2} + \frac{1}{2} + 1 = 2$ 

(b) ان ڈائیگراموں کی بنیاد پر مقناطیسی میدانی خطوط کی سمت کے بارے میں اخذ کیا گیا نتیجہ کھیے۔