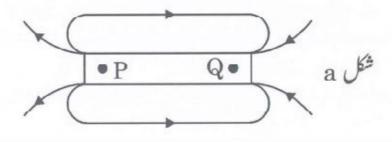

 $1_{2}$ 

د. (a) مندرجه ذيل شكلول a اور b ميل د كھائے گئے مقناطيسوں كے قطب: R ، Q ، P اور S كے نام بتائے:  $\frac{1}{2} + \frac{1}{2} + 1 = 2$ 

(b) ان ڈائیگراموں کی بنیاد پر مقناطیسی میدانی خطوط کی سمت کے بارے میں اخذ کیا گیا نتیجہ کھیے۔