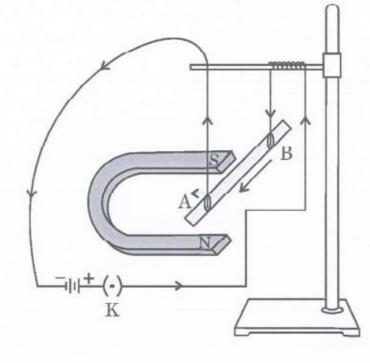

14. کسی طالب علم سے ایک مقناطیسی میدان میں رکھے ہوئے کرنٹ بردار موصل پرلگ رہی قوت کا مطالعہ کرنے کے لیے، تجربہ كرنے كو كہا گيا۔ اس نے ايك چھوٹى المونيم كى چھڑ AB لى، ايك طاقتور ہارس شومقناطيس ليا، كچھ جوڑنے والے تار ليے، ايك بیٹری لی اور ایک سوئچ لیا اور انھیں شکل میں د کھائے گئے انداز میں جوڑا۔ اس نے مشاہدہ کیا کہ سرکٹ میں کرنٹ گزارنے پر چھڑاپنے مقام سے ہٹ جاتی ہے۔ کرنٹ کے بہاؤ کو مخالف سمت میں کر دینے سے ہٹاؤ (نقل Displacement) کی سمت بھی مخالف ہو جاتی ہے۔اس مظہر کی اپنی تفہیم کی بنیاد پر مندر جہ ذیل سوالات کے جواب دیچیے :

- وہ شرط کھیے، جس کے تخت چھڑ میں سے گزر رہے کرنٹ کی یکساں مقدار کے لیے، چھڑ کا نقل از حد (a) -n (Maximum)
  - موصل AB پرلگری قوت کی سمت معلوم کرنے کا قاعدہ (Rule) کھیے۔ (b)
- (i) اگر U شکل کے مقناطیس کو عمودی طرز میں رکھا جائے اور المونیم کی چھڑ کو افقی طرز میں ایسے لٹکا یا جائے (c)

کہ اس کا سرا B، شمال کی جانب ہو، تب چھڑ میں B سے A کی جانب کرنٹ گزارنے پر چھڑ کے مٹاؤ کی سمت کیاہو گی؟ (ii) ایسے کنھیں دوآلات کے نام کھیے جن میں کرنٹ بردار موصل اور مقناطیسی میدان استعال کیے جاتے ہیں۔ 驟 47/2/3