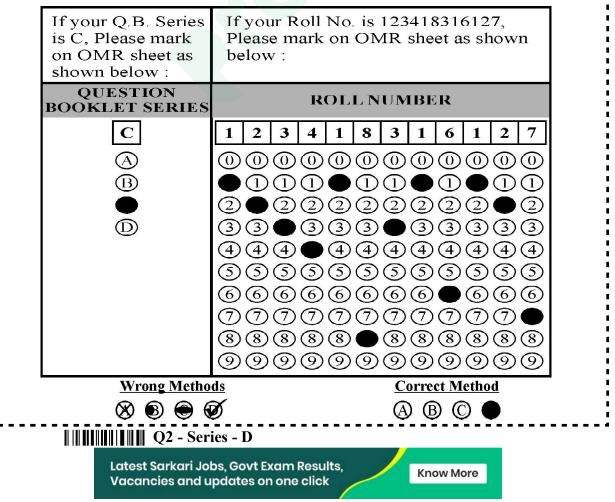

### Simplifying Government Exams

Question Booklet Series

**QUESTION BOOKLET** 

Examination Time : 2 P.M. to 4.30 P.M.

- **1.** There are **100** questions and each question carries **1 (one)** mark.
- 2. There is negative marking.  $\frac{1}{2}$  (half) mark will be deducted for each wrong answer.
- 3. On the Question Booklet, there is a small box on the top left corner where a letter showing series of the Question Booklet is written. Write that letter on the empty box provided on your OMR answer Sheet (Question Booklet Series) and fill the corresponding circle properly and carefully on the OMR Answer Sheet.
- 4. Write your 12 digits Roll Number on the OMR sheet in the boxes and fill the corresponding circles properly and carefully on the OMR Answer Sheet.
- **5.** OMR ID is available in the OMR answer sheet and Question Booklet ID is available in the Question Booklet. You will have to write down the OMR ID and Question Booklet ID on the attendance sheet.
- 6. You have to use only BLACK BALL POINT PEN to write particulars on the OMR Answer Sheet and for darkening the circles of responses. Use of pencil or any other means is strictly prohibited.
- 7. You should submit Question Booklet alongwith First Copy of OMR sheet to the invigilator or else your OMR answer sheet will not be examined. Second copy of OMR can be taken by the candidate.
- 8. Use of Calculators, Mobile phones, Bluetooth device, Smart Watch, headphone and any other kind of electronic device is strictly prohibited inside the Exam Centre. If found, his / her candidature will be cancelled and criminal action may be initiated.
- 9. Biometric data of each candidate will be recorded before entering the Exam Centre.
- **10.** In case of any difference in English and Assamese Version of a question, the English Version will be taken as correct.

#### Example : How to fill and mark on OMR ANSWER SHEET

**Q. 1-3** are based on the following information :

Six plays A, B, C, D, E and F are to be staged on each day from Monday to Saturday. The schedule of the plays is to be in accordance with the following :