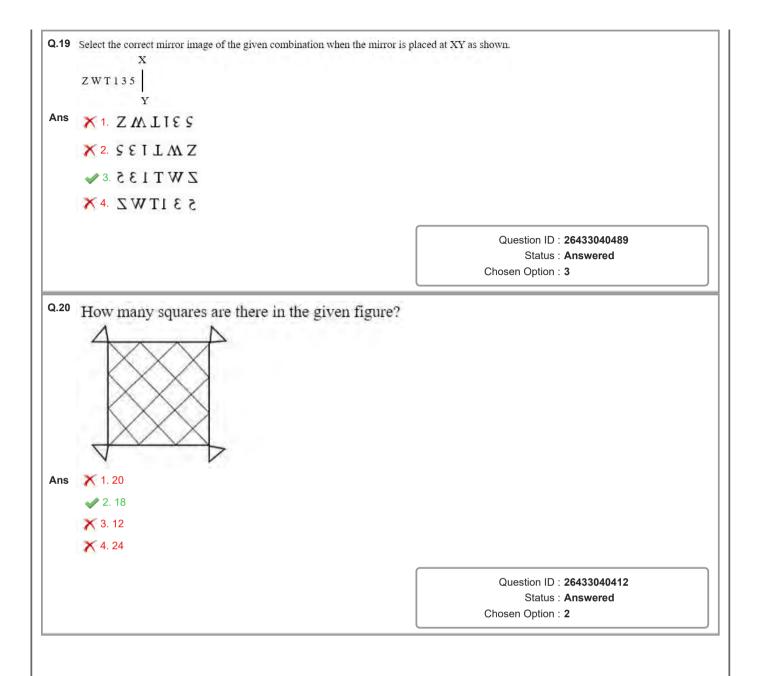

|                                                                                                 |
|      | X 4. L L a a a W L a                                                                                                                                                                                      |                                                                                                 |
|      |                                                                                                                                                                                                           | Question ID : 26433043392<br>Status : Not Attempted and<br>Marked For Review<br>Chosen Option : |









| Anc   | 1 7 1                                                                                                         |                 |                             |
|-------|---------------------------------------------------------------------------------------------------------------|-----------------|-----------------------------|
| Ans   | If $(x - \frac{1}{x}) = \frac{7}{3}$ , what is the value of $(x^3 - \frac{1}{x^2})$ ?                         |                 |                             |
|       | × 1. 19 <sup>20</sup> / <sub>27</sub>                                                                         |                 |                             |
|       |