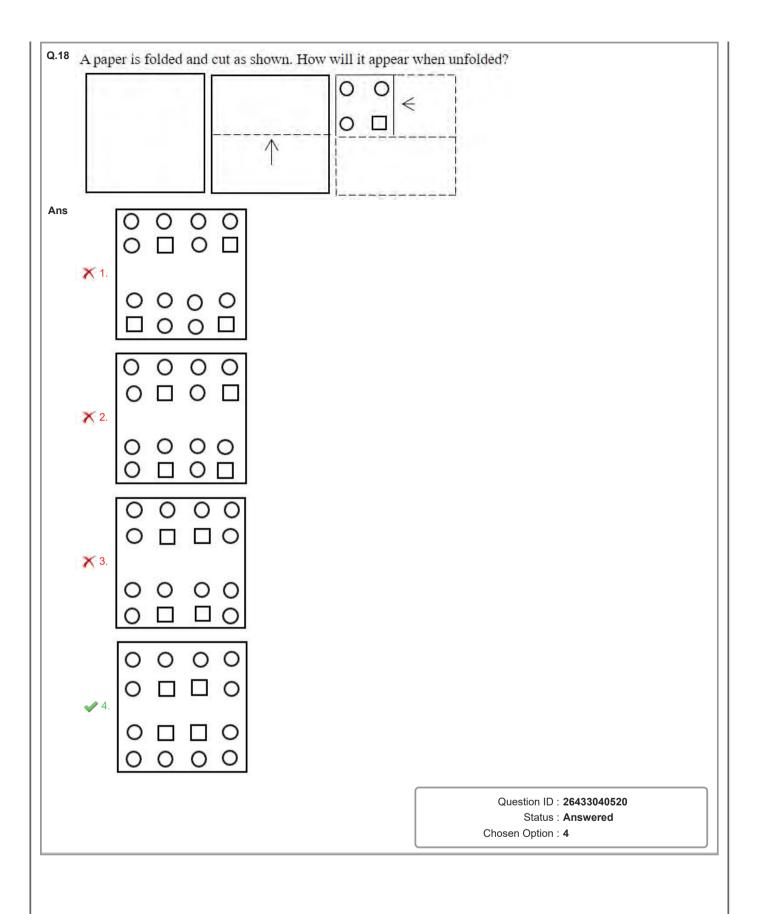

|                                                                                                 |
|      | X 4. L L a a a W L a                                                                                                                                                                                      |                                                                                                 |
|      |                                                                                                                                                                                                           | Question ID : 26433043392<br>Status : Not Attempted and<br>Marked For Review<br>Chosen Option : |









| Anc   | 1 7 1                                                                                                         |                 |                             |
|-------|---------------------------------------------------------------------------------------------------------------|-----------------|-----------------------------|
| Ans   | If $(x - \frac{1}{x}) = \frac{7}{3}$ , what is the value of $(x^3 - \frac{1}{x^2})$ ?                         |                 |                             |
|       | × 1. 19 <sup>20</sup> / <sub>27</sub>                                                                         |                 |                             |
|       |