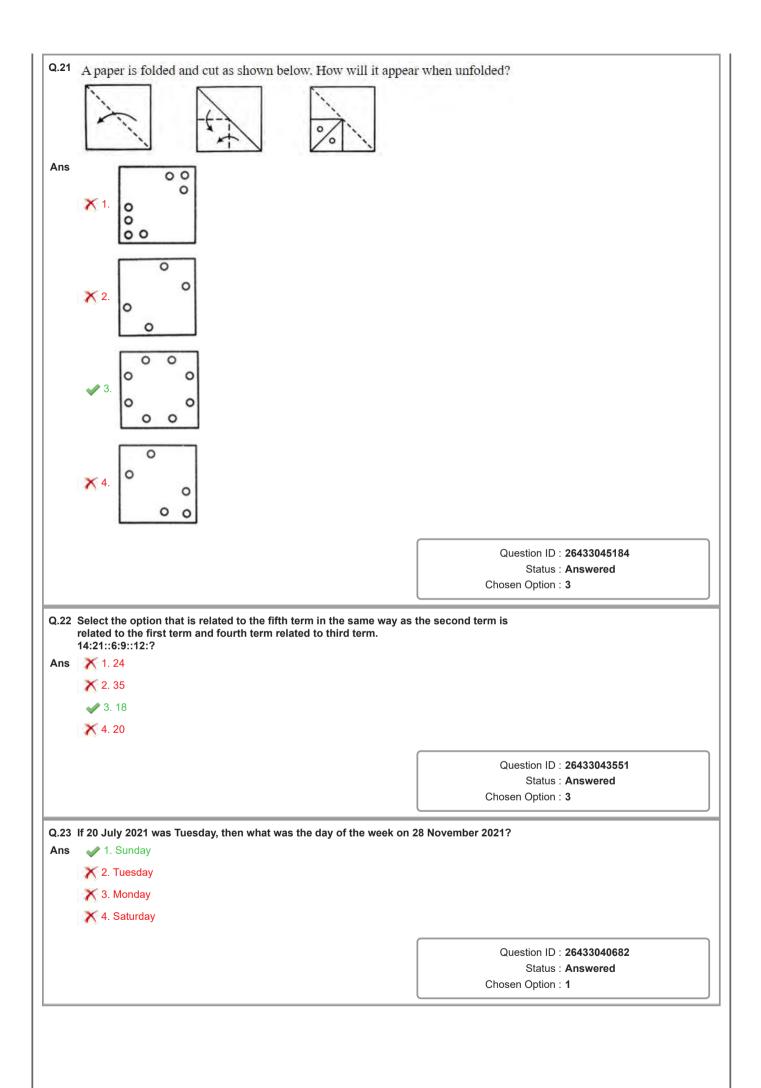

|                                                                                                 |
|      | X 4. L L a a a W L a                                                                                                                                                                                      |                                                                                                 |
|      |                                                                                                                                                                                                           | Question ID : 26433043392<br>Status : Not Attempted and<br>Marked For Review<br>Chosen Option : |









| Anc   | 1 7 1                                                                                                         |                 |                             |
|-------|---------------------------------------------------------------------------------------------------------------|-----------------|-----------------------------|
| Ans   | If $(x - \frac{1}{x}) = \frac{7}{3}$ , what is the value of $(x^3 - \frac{1}{x^2})$ ?                         |                 |                             |
|       | × 1. 19 <sup>20</sup> / <sub>27</sub>                                                                         |                 |                             |
|       |