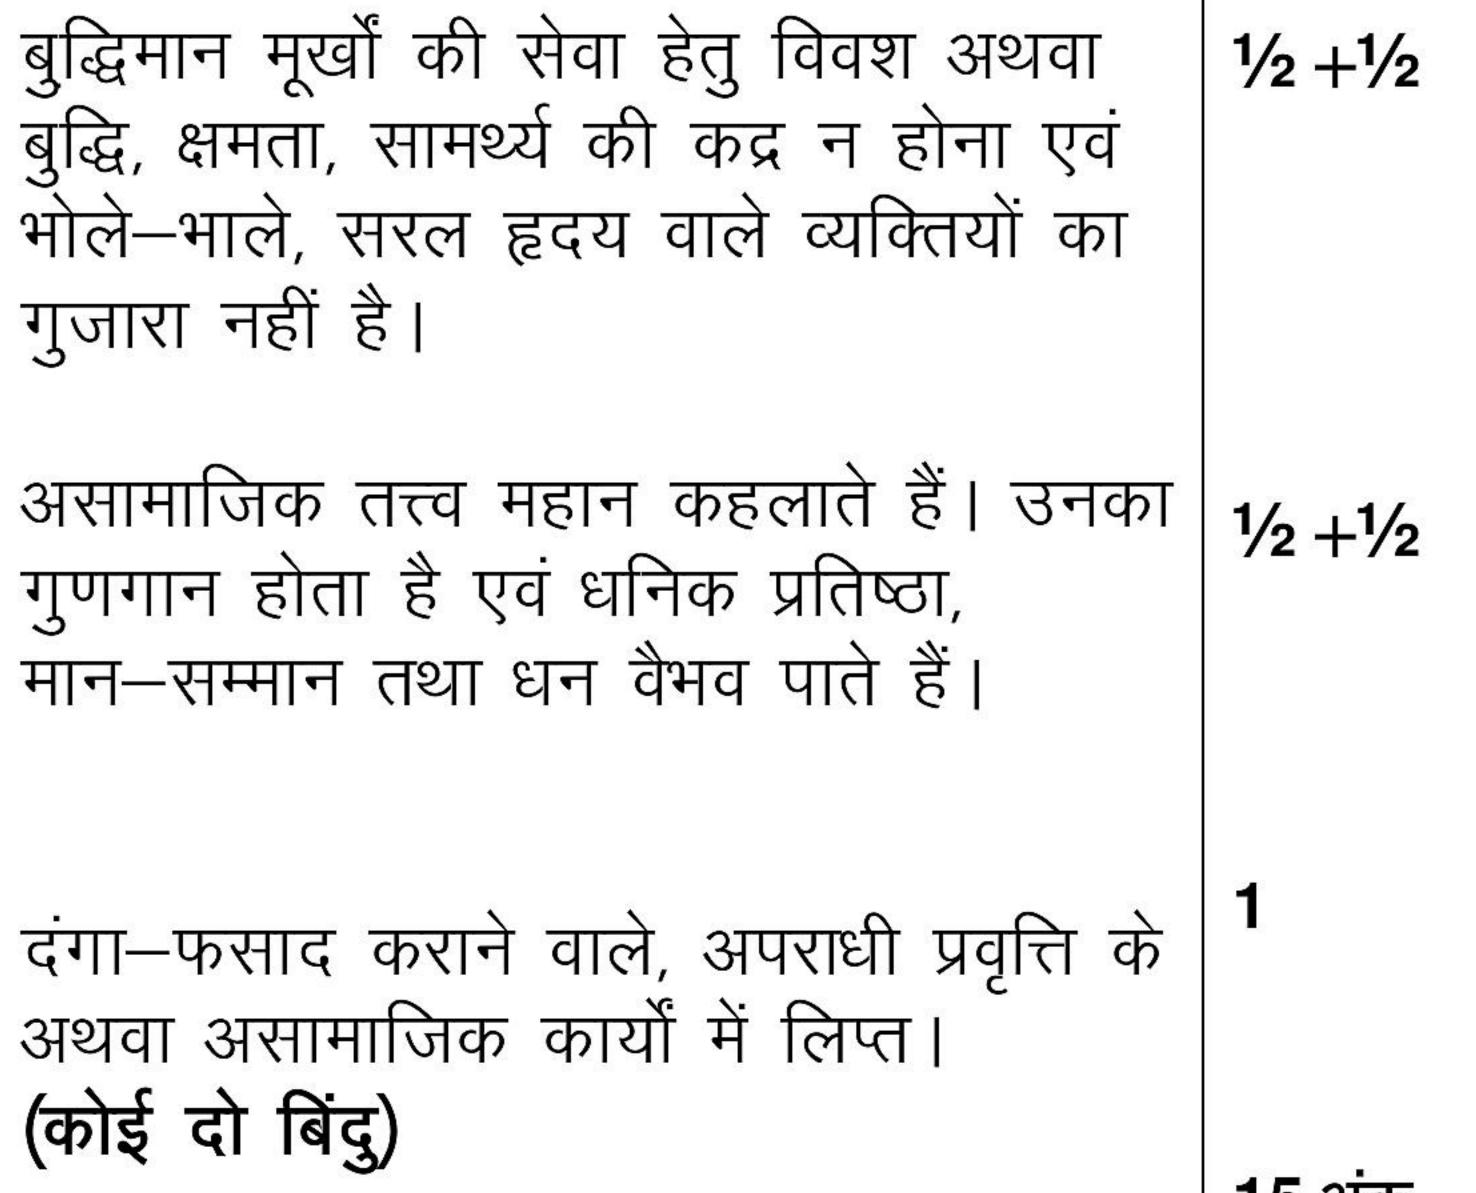

| प्रश्न<br>सं. | 2/1/1        | 2/1/2        | 2/1/3        | उत्तर संकेत/मूल्य बिन्दु                                                           | निर्धारित अंक<br>विभाजन |
|---------------|--------------|--------------|--------------|------------------------------------------------------------------------------------|-------------------------|
|               |              |              |              | किया जाए।) कोई दो विचार बिंदु                                                      |                         |
| (छ)           | $\checkmark$ | $\checkmark$ | $\checkmark$ | कर्मनिष्ठ, ईमानदार तथा सच्चे मानव<br>विरोधी विचार के होते हुए भी सम्मान के         | 1+1=2                   |
|               |              |              |              | पात्र होते हैं। अपने विचारों को, दूसरों के<br>विचारों का सम्मान करते हुए मधुरता के |                         |