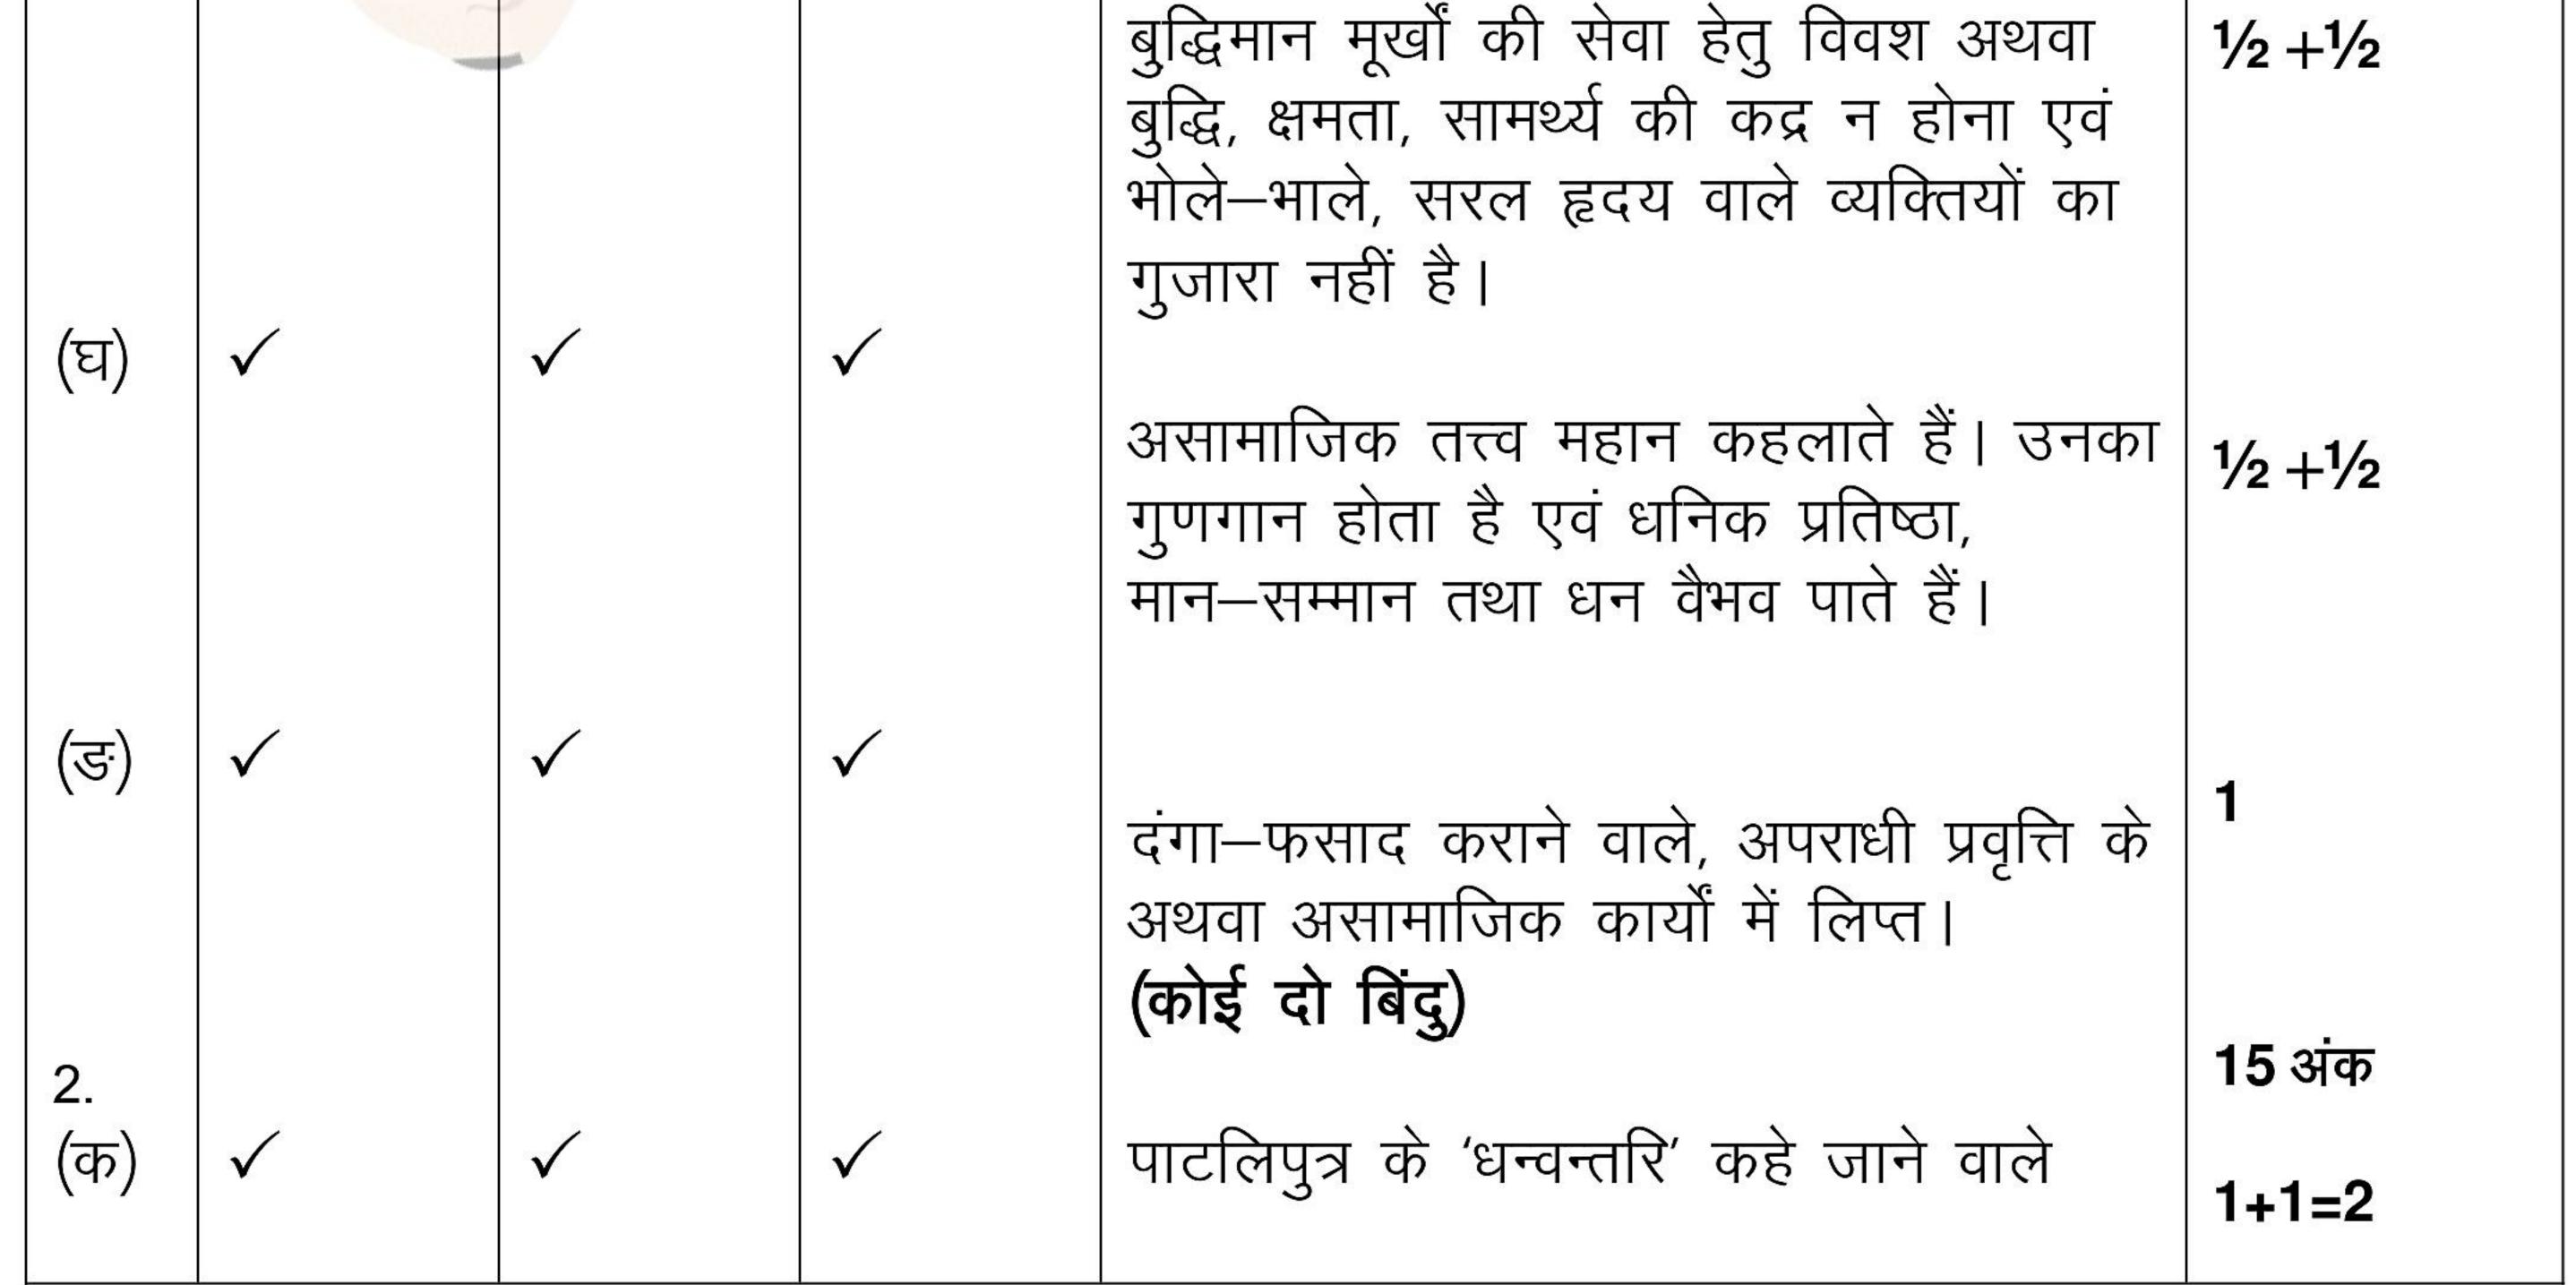

| प्रश्न<br>सं. | 2/1/1        | 2/1/2        | 2/1/3        | उत्तर संकेत/मूल्य बिन्दु                                                           | निर्धारित अंक<br>विभाजन |
|---------------|--------------|--------------|--------------|------------------------------------------------------------------------------------|-------------------------|
|               |              |              |              | किया जाए।) कोई दो विचार बिंदु                                                      |                         |
| (छ)           | $\checkmark$ | $\checkmark$ | $\checkmark$ | कर्मनिष्ठ, ईमानदार तथा सच्चे मानव<br>विरोधी विचार के होते हुए भी सम्मान के         | 1+1=2                   |
|               |              |              |              | पात्र होते हैं। अपने विचारों को, दूसरों के<br>विचारों का सम्मान करते हुए मधुरता के |                         |