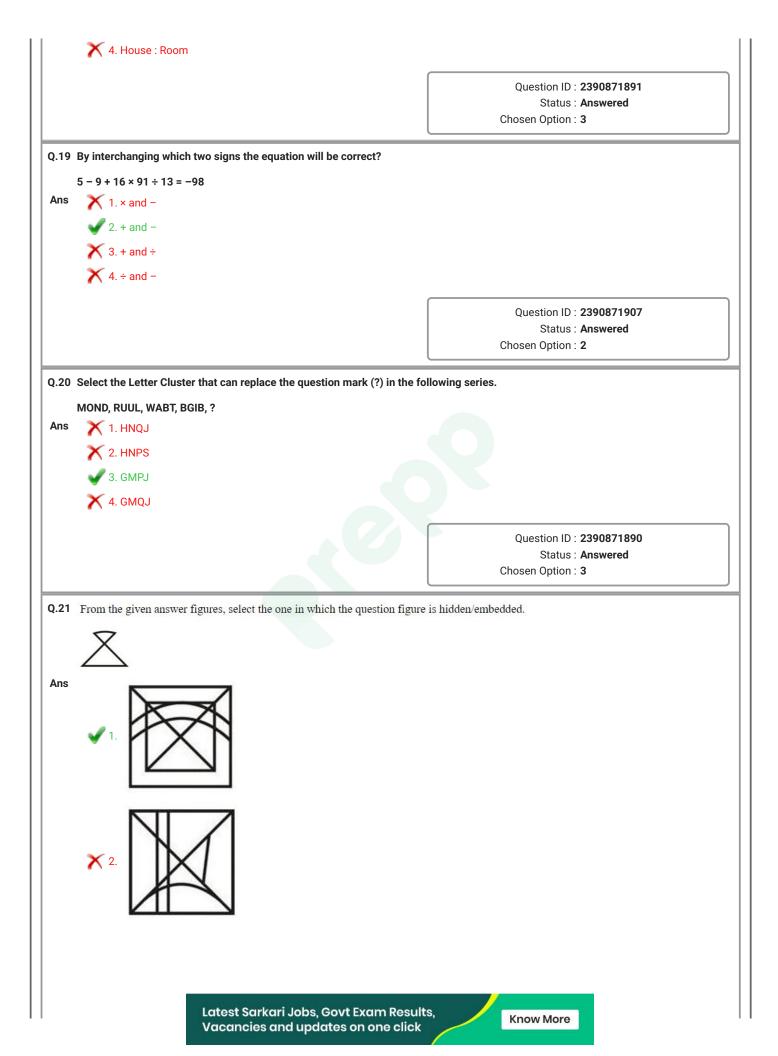

|                                                                                                                                       |                                                 |
| .18        | Arc : Circle :: ?                                                                                                                     |                                                 |
|            | Arc : Circle :: ?                                                                                                                     |                                                 |
| .18<br>Ans |                                                                                                                                       |                                                 |



| <b>X</b> 3.                                                                                                                                                                                               |                                                                                         |
|-----------------------------------------------------------------------------------------------------------------------------------------------------------------------------------------------------------|-----------------------------------------------------------------------------------------|
| <b>X</b> 4.                                                                                                                                                                                               |