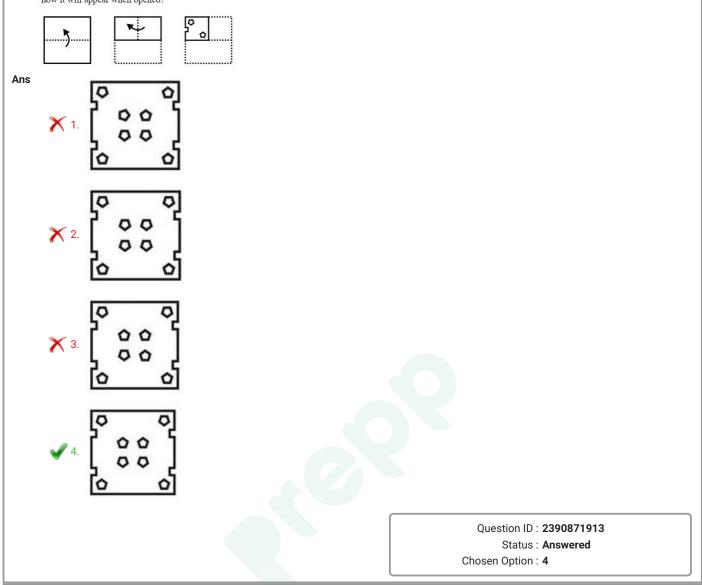

|                                                                                         |
| × 2. 15:210                                                                                               |                                                                                         |
| Latest Sarkari Jobs, Govt Exam Resu<br>Vacancies and updates on one clic                                  |                                                                                         |



Question ID : 2390871905 Status : Answered Chosen Option : 4



Vacancies and updates on one click

Know More



A piece of paper is folded and punched as shown below in the question figures. From the given answer figures, indicate how it will appear when opened?



Q.11 If a mirror is placed on the line AB, then which of the answer figures is the right image of the given figure?



Ans



| ×₃.                                                                                            |                                                                                                                     |
|------------------------------------------------------------------------------------------------|---------------------------------------------------------------------------------------------------------------------|
|                                                                                                |                                                                                                                     |
| Х4 К Я