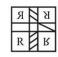

|
| × 2. 15:210                                                                                               |                                                                                         |
| Latest Sarkari Jobs, Govt Exam Resu<br>Vacancies and updates on one clic                                  |                                                                                         |



Question ID : 2390871905 Status : Answered Chosen Option : 4



Vacancies and updates on one click

Know More



A piece of paper is folded and punched as shown below in the question figures. From the given answer figures, indicate how it will appear when opened?



Q.11 If a mirror is placed on the line AB, then which of the answer figures is the right image of the given figure?



Ans



| ×₃.                                                                                            |                                                                                                                     |
|------------------------------------------------------------------------------------------------|---------------------------------------------------------------------------------------------------------------------|
|                                                                                                |                                                                                                                     |
| Х4 К Я                                                                                         |