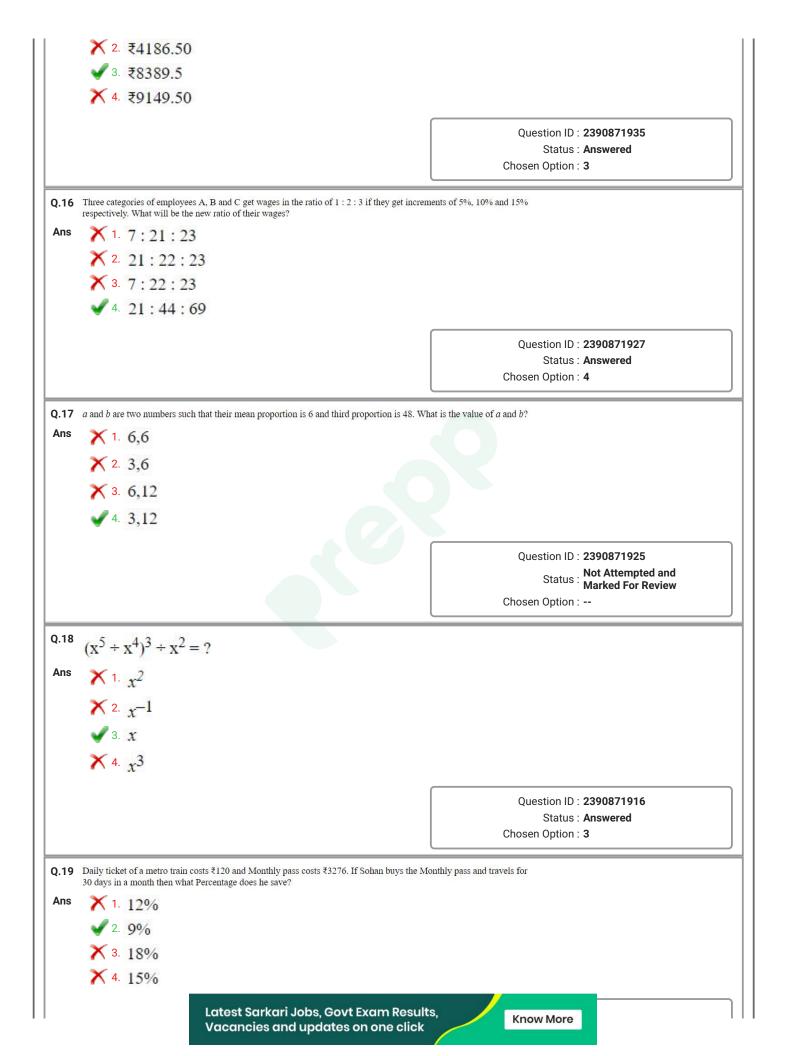

|                       |



|     |                                                                                                                                  | Question ID : <b>2390871922</b><br>Status : <b>Marked For Review</b><br>Chosen Option : <b>2</b> |
|-----|----------------------------------------------------------------------------------------------------------------------------------|--------------------------------------------------------------------------------------------------|
| .20 | Ramesh borrowed ₹12000 at 13% per annum simple interest what amount wil<br>years?                                                | l Ramesh pay to clear his debt after 5                                                           |
| ns  | × 1. ₹18600