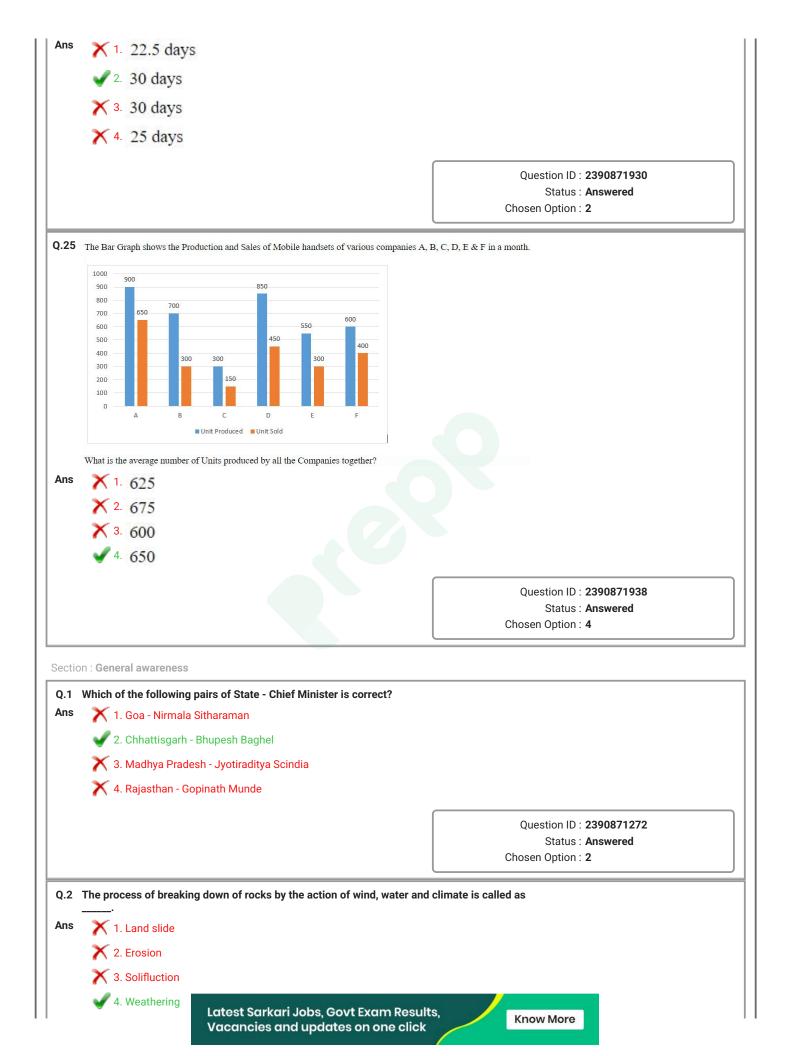

|
|     |                                                                                                                                  |                                                                                                  |
|     |                                                                                                                                  | Question ID : 2390871929<br>Status : Answered                                                    |
|     |                                                                                                                                  |                                                                                                  |



|                   |                                                                                                                                                                                                                                                                                                                                | Chosen Option : 4                                                                                                                       |  |  |
|-------------------|--------------------------------------------------------------------------------------------------------------------------------------------------------------------------------------------------------------------------------------------------------------------------------------------------