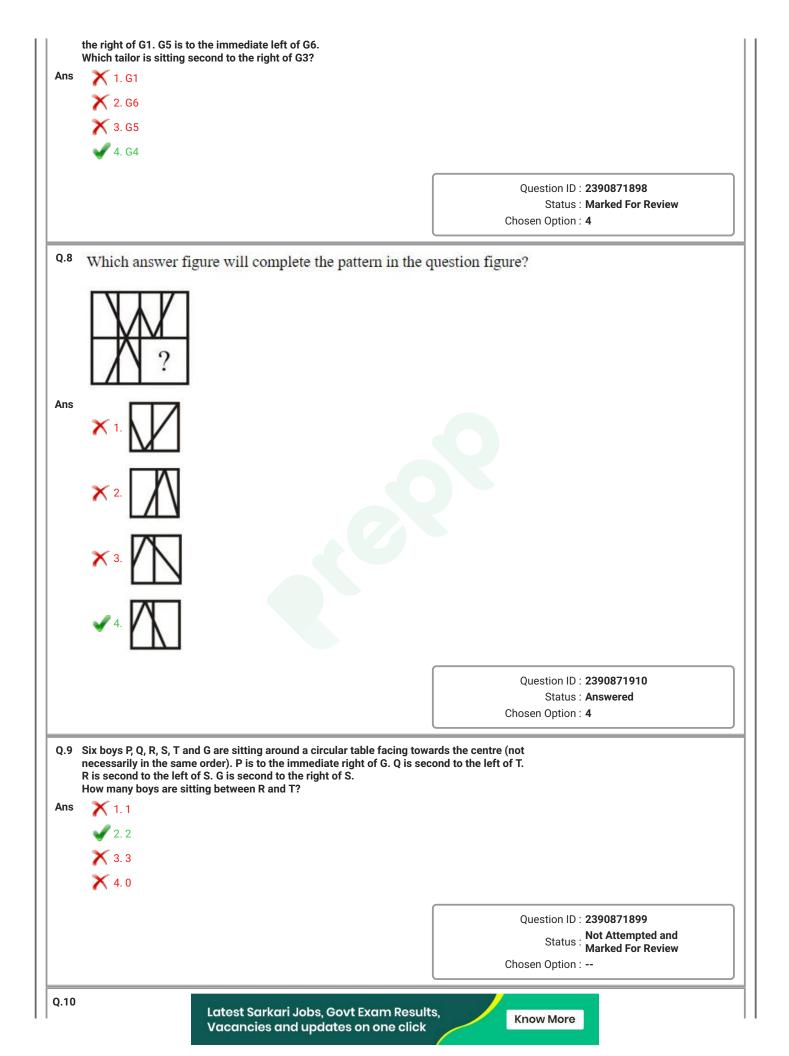

e is different. Find                                                                |
| the odd one out.<br>Ans $\times$ 1. 63:3906                                                               |                                                                                         |
| × 2. 15:210                                                                                               |                                                                                         |
| Latest Sarkari Jobs, Govt Exam Resu<br>Vacancies and updates on one clic                                  |                                                                                         |



Question ID : 2390871905 Status : Answered Chosen Option : 4



Vacancies and updates on one click

Know More



A piece of paper is folded and punched as shown below in the question figures. From the given answer figures, indicate how it will appear when opened?



Q.11 If a mirror is placed on the line AB, then which of the answer figures is the right image of the given figure?



Ans



| ×₃.                                                                                            |                                                                                                                     |
|------------------------------------------------------------------------------------------------|---------------------------------------------------------------------------------------------------------------------|
|