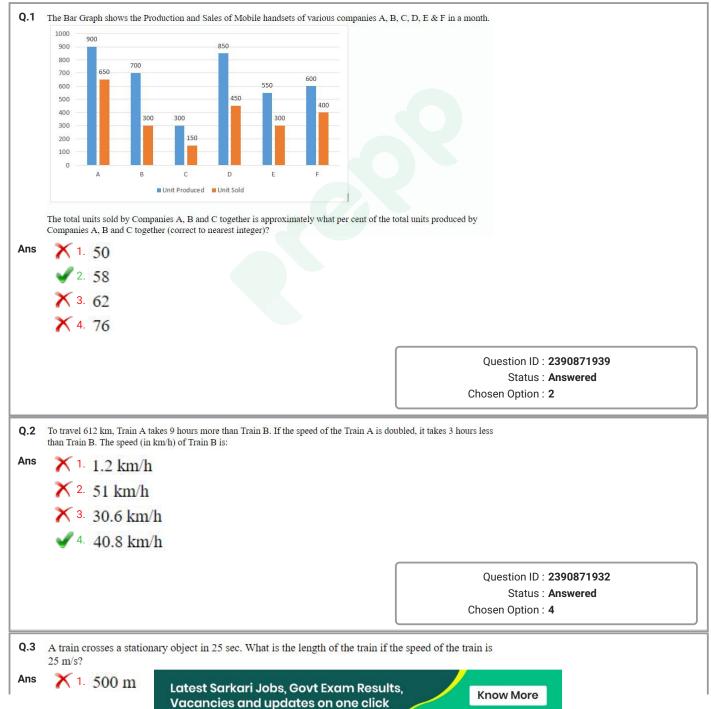

|                                                                                         |
|                                                                                                                                                                                                           |                                                                                         |
|                                                                                                                                                                                                           | Question ID : 2390871894                                                                |







| $\times$ 4. $\frac{270}{22}$ %                         |                                                                                                       |
|--------------------------------------------------------|-------------------------------------------------------------------------------------------------------|
|                                                        | Question ID : <b>2390871923</b><br>Status : <b>Answered</b><br>Chosen Option : <b>1</b>               |
| ns × 1. 85.7<br>✓ 2. 85.9<br>× 3. 85.8                 | ations was 85, but later it was found that 97 was misread as 79. The correct mean is:                 |
| X 4. 85.6                                              | Question ID : <b>2390871918</b><br>Status : <b>Answered</b><br>Chosen Option : <b>2</