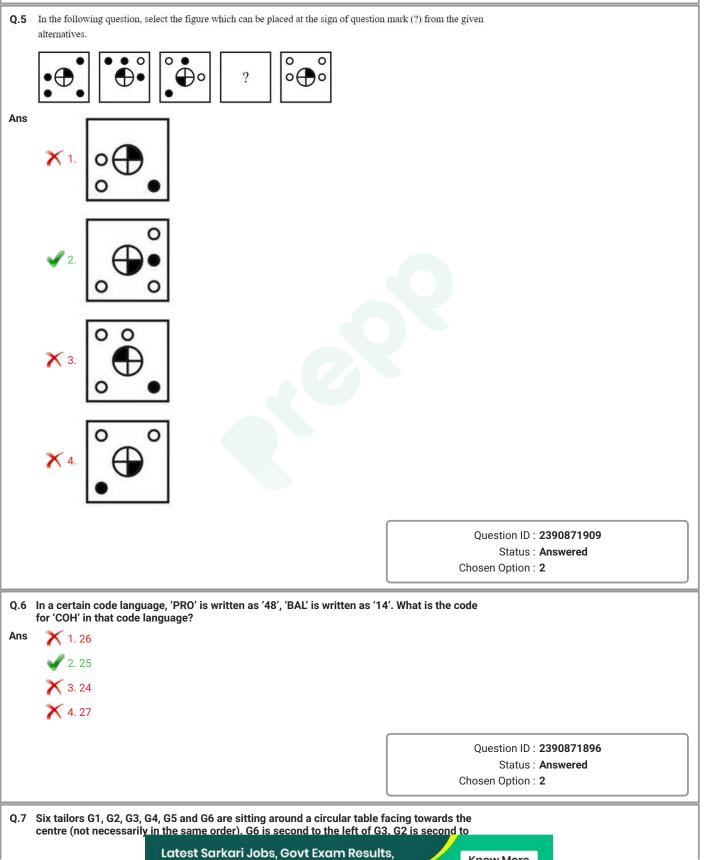

tain way an                                | d one is different. Find                                                                |
| the odd one out.<br>Ans $\times$ 1. 63:3906                                                               |                                                                                         |
| × 2. 15:210                                                                                               |                                                                                         |
| Latest Sarkari Jobs, Govt Exam Resu<br>Vacancies and updates on one clic                                  |                                                                                         |



Question ID : 2390871905 Status : Answered Chosen Option : 4



Vacancies and updates on one click

Know More



A piece of paper is folded and punched as shown below in the question figures. From the given answer figures, indicate how it will appear when opened?



Q.11 If a mirror is placed on the line AB, then which of the answer figures is the right image of the given figure?



Ans



| ×₃.                                                                                            |                                                                                                                     |
|------------------------------------------------------------------------------------------------|---------------------------------------------------------------------------------------------------------------------|
|