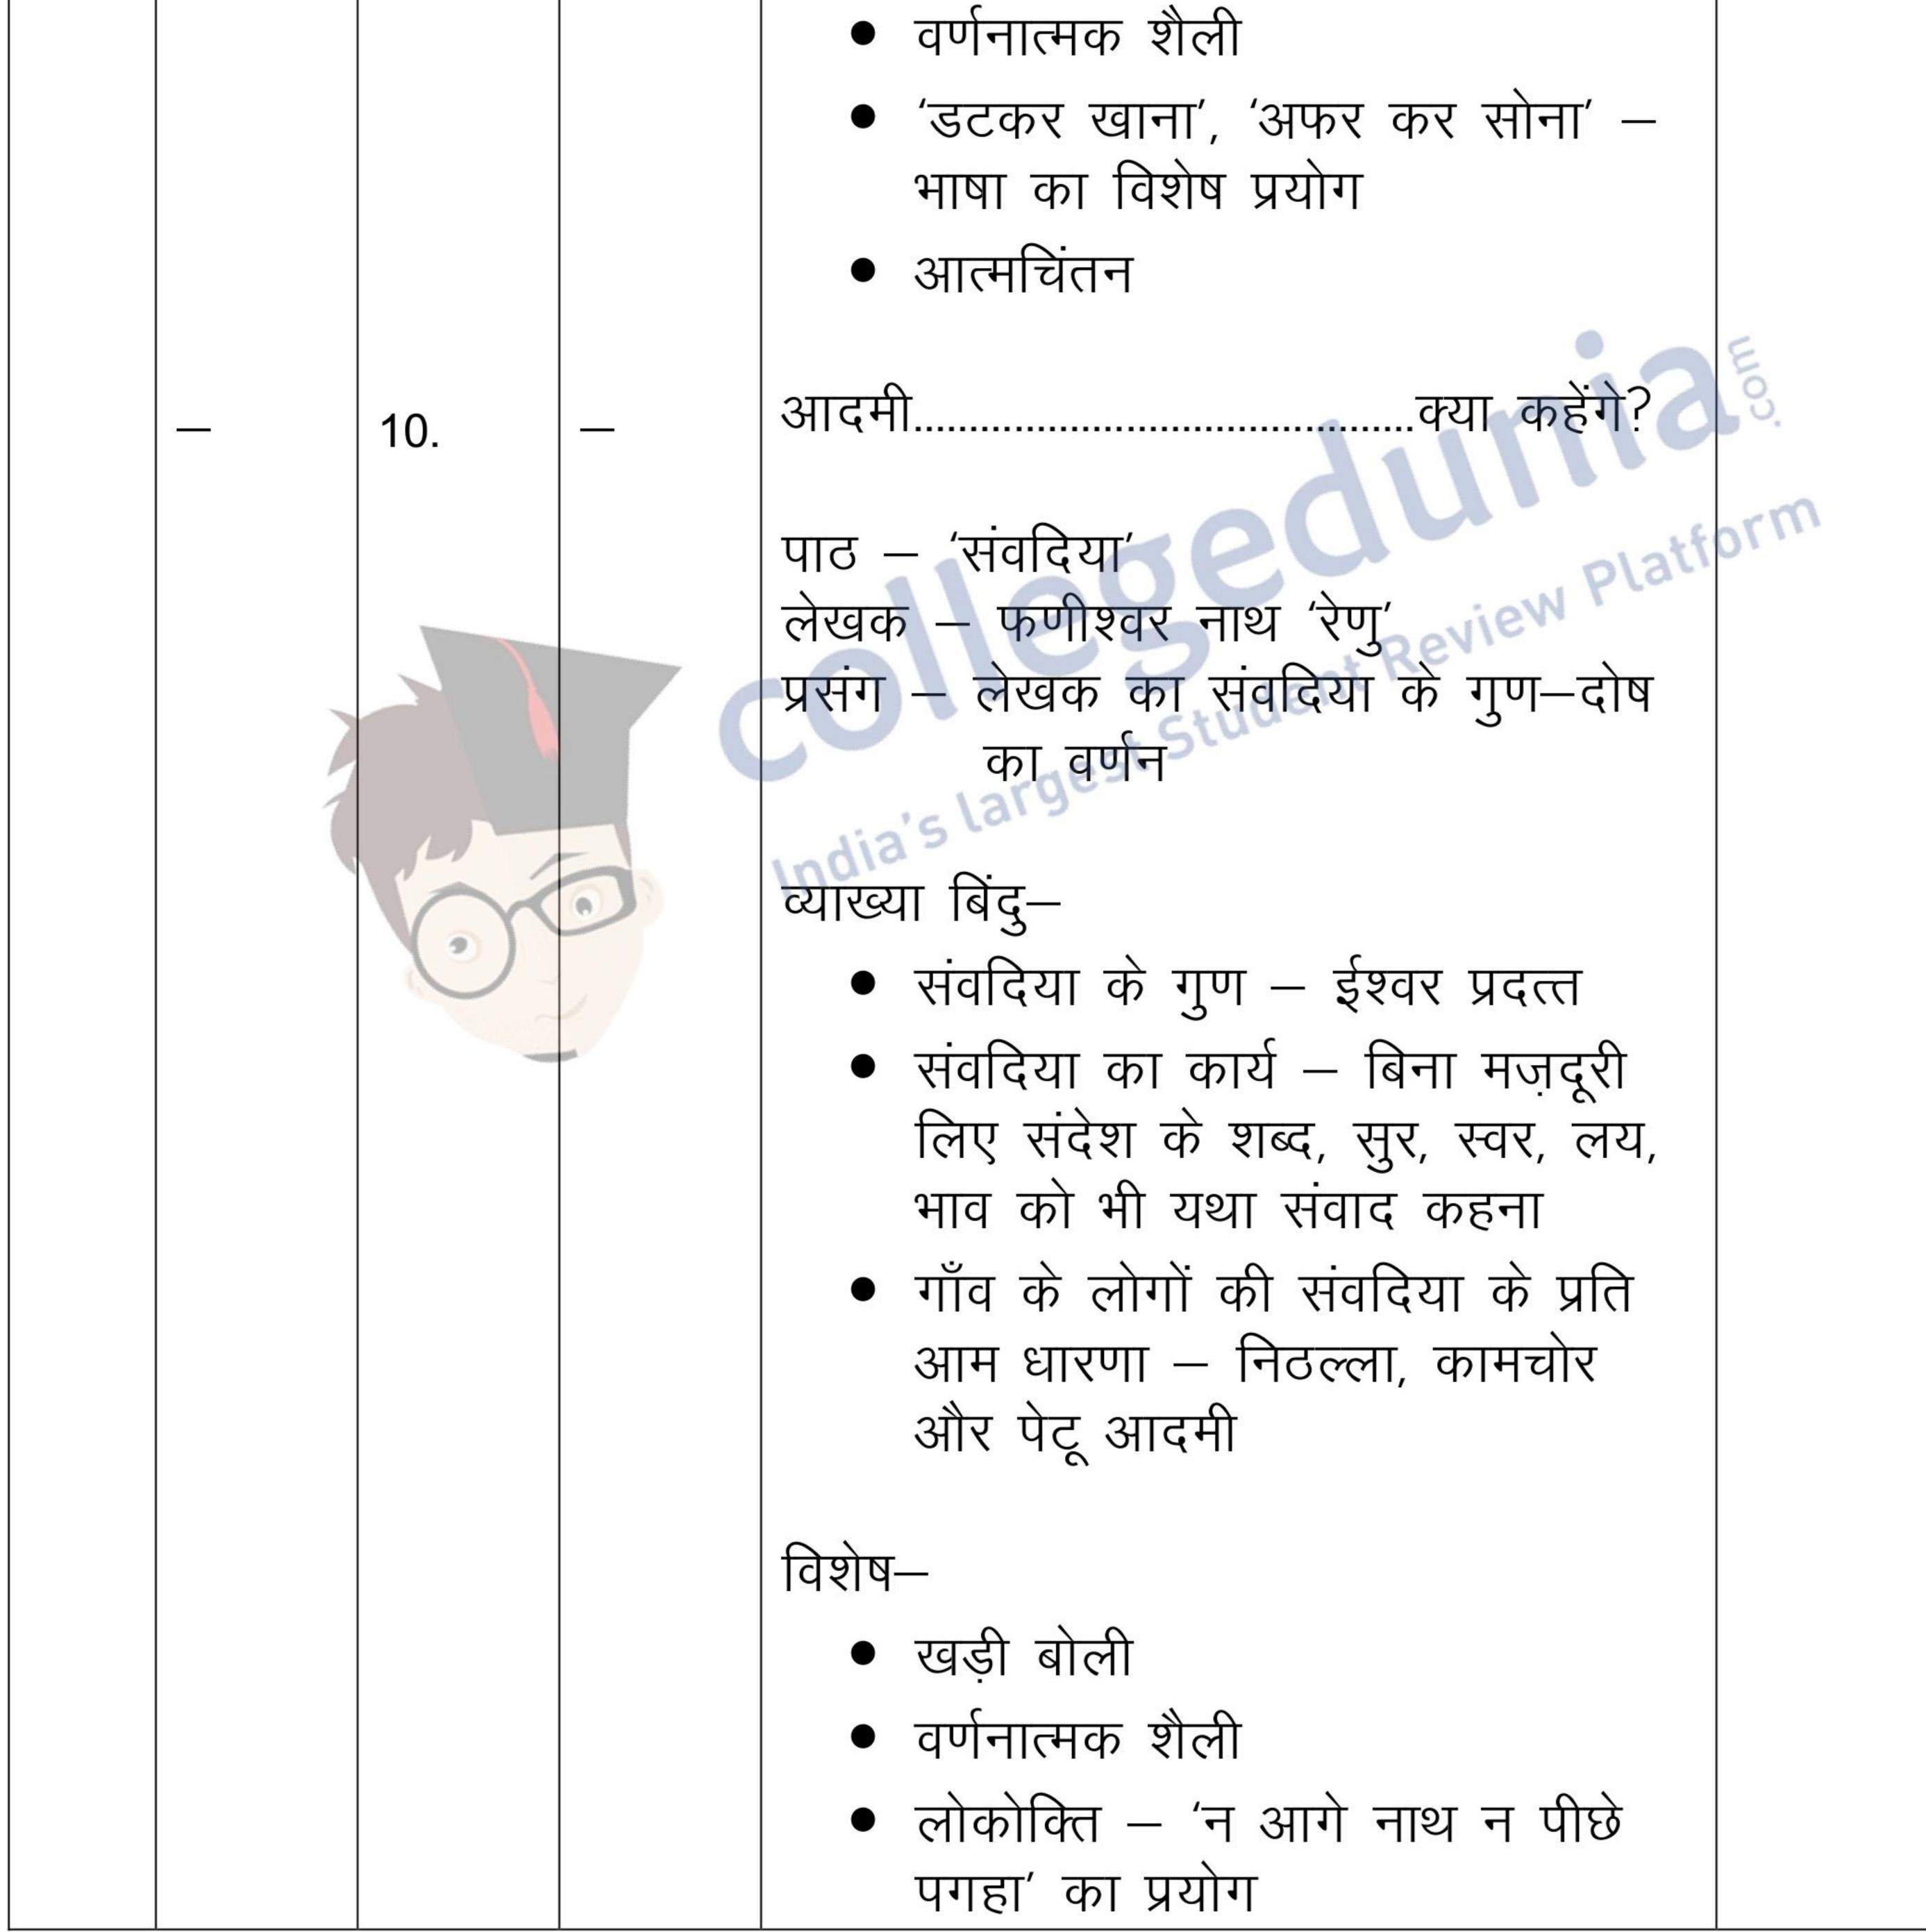

| प्रश्न<br>सं. | प्रश्न पत्र गुच्छ सं. |        |        | उत्तर संकेत/मूल्य बिंदु   | निर्धारित<br>अंक |
|---------------|-----------------------|--------|--------|---------------------------|------------------|
| <b>X1</b> .   | 29/1/1                | 29/1/2 | 29/1/3 |                           | जप्र<br>विभाजन   |
|               |                       |        |        | • विशेषण शब्दों का प्रयोग |                  |
|               |                       |        |        | • ग्रामीण धारणा की पुष्टि |                  |