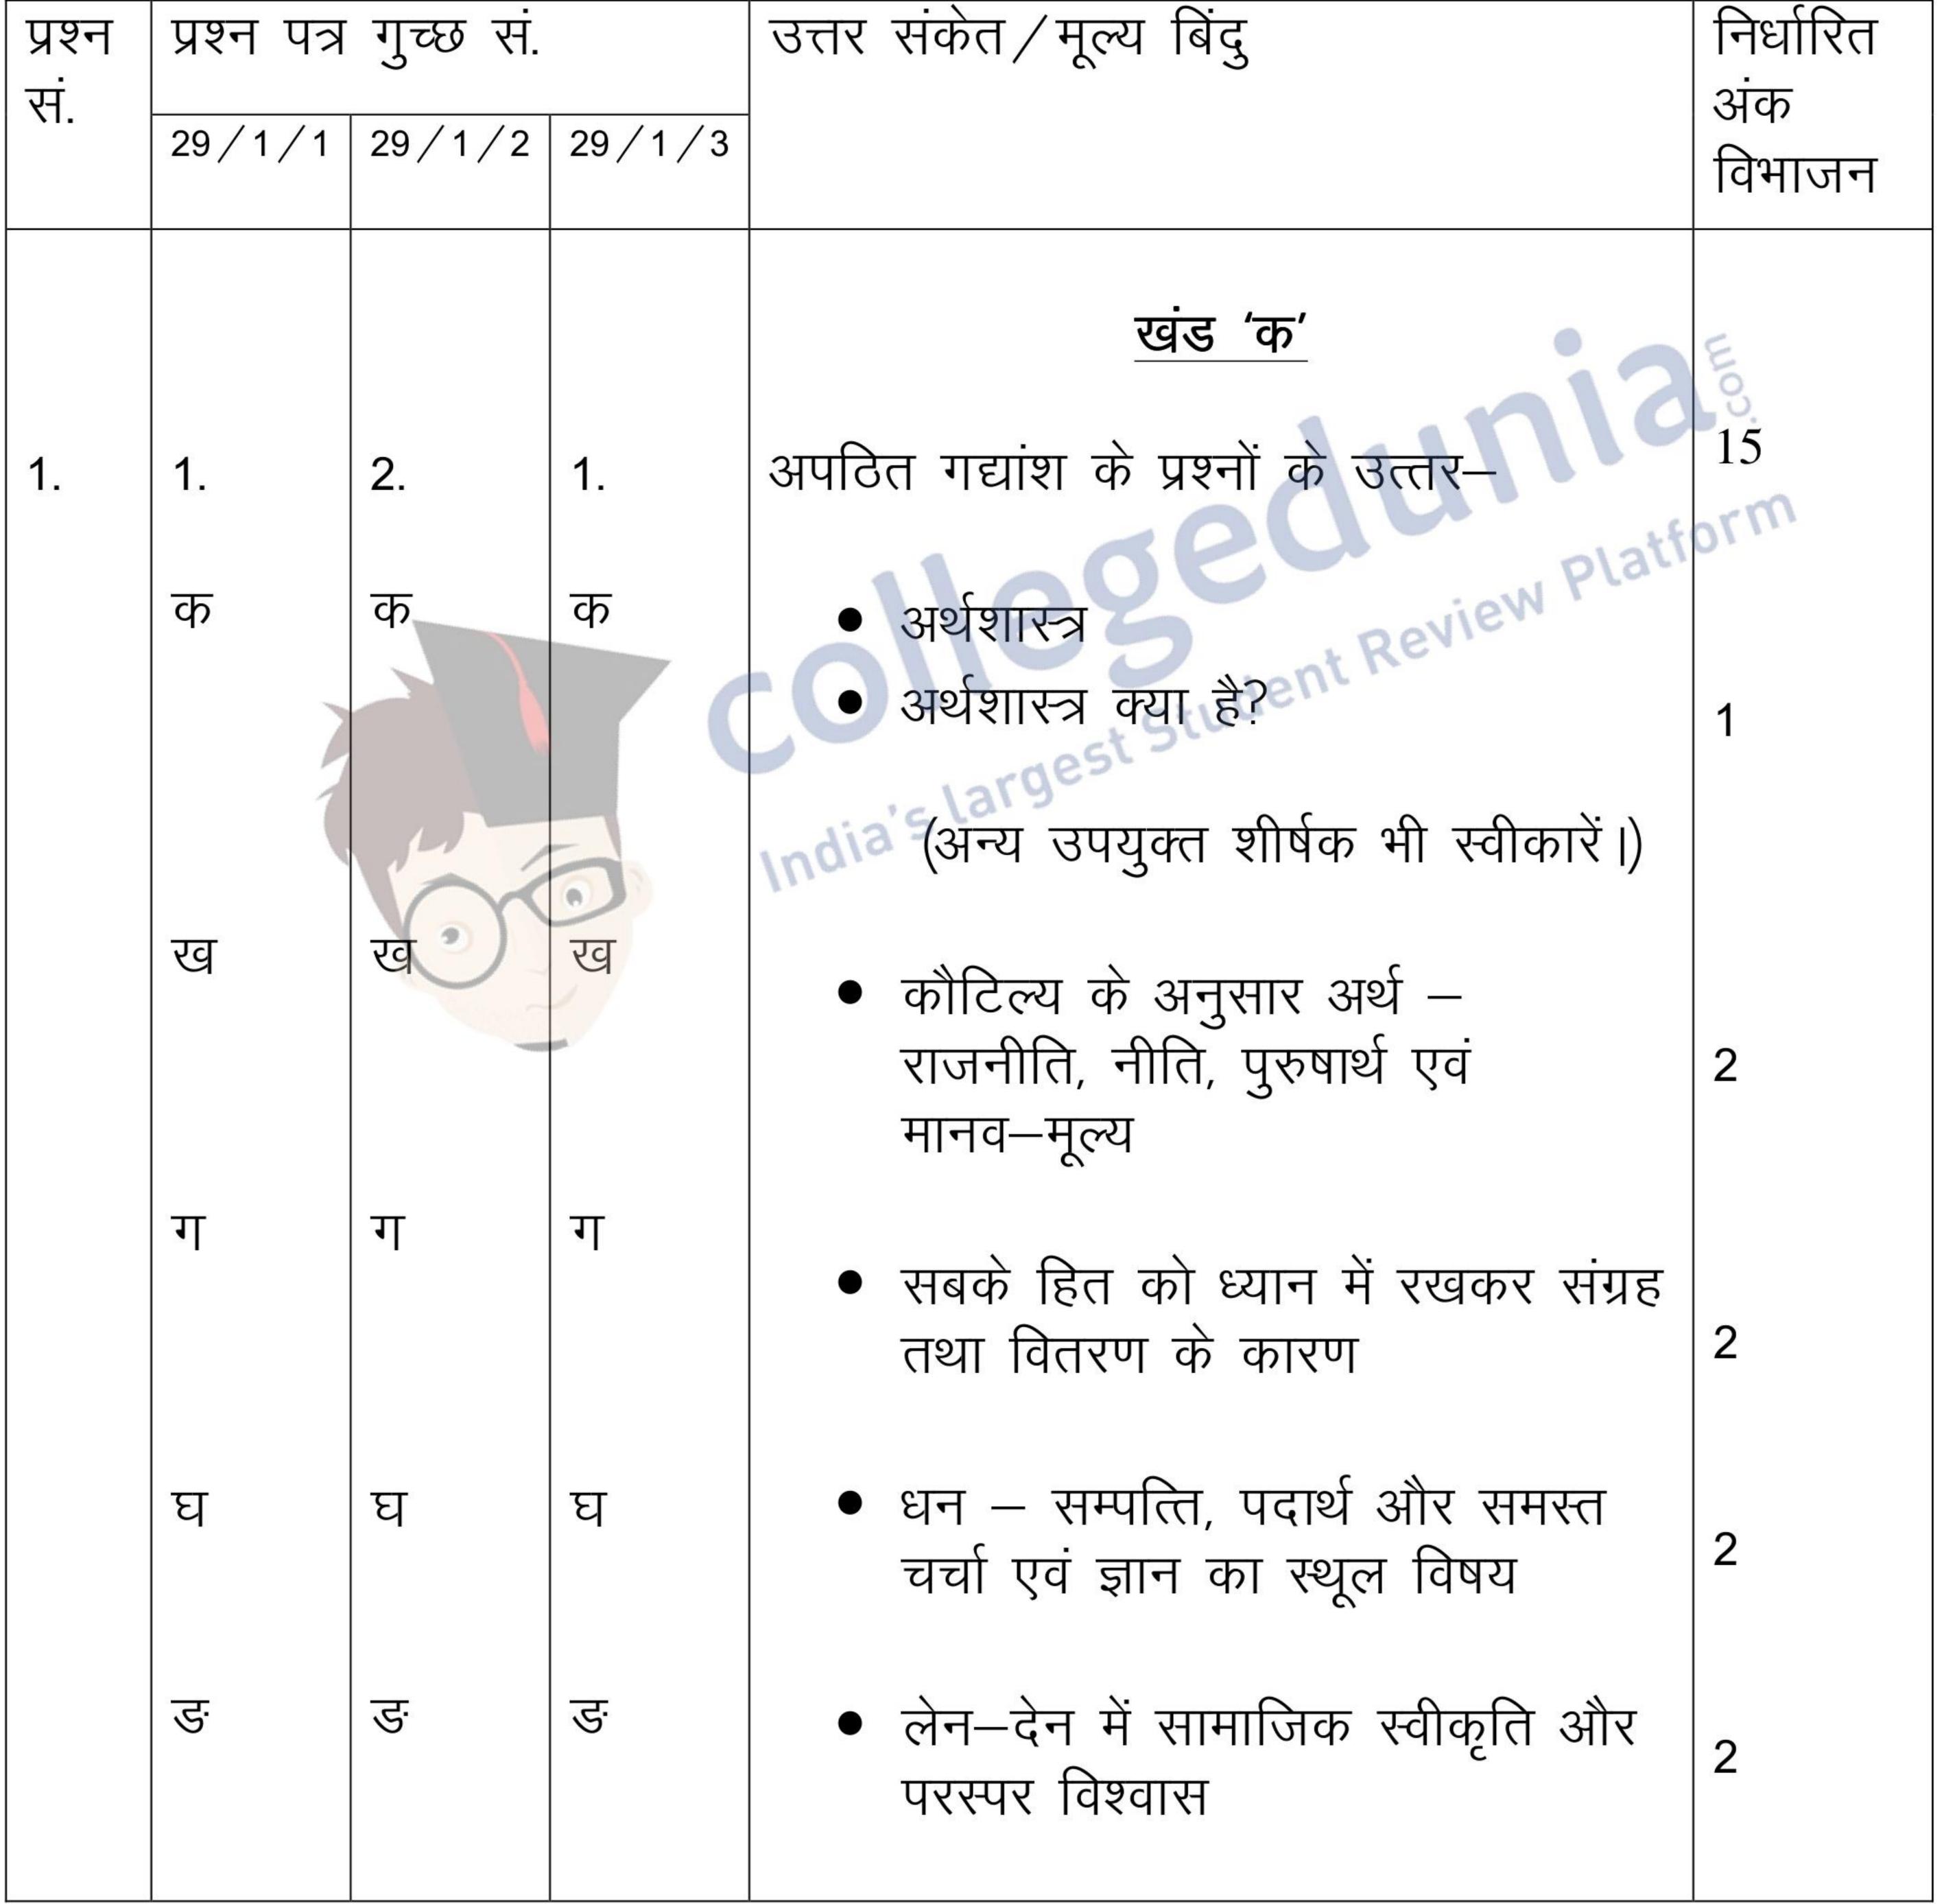

## CBSE Class 12 Hindi Elective Compartment Answer Key 2017 (July 17, Set 1 - 29/1/1)

| प्रश्न<br>सं. |   | प्रश्न पत्र गुच्छ सं.<br>29/1/1 29/1/2 29/1/3 |   | उत्तर संकेत ⁄ मूल्य बिंदु                                    | निर्धारित<br>अंक<br>विभाजन |
|---------------|---|-----------------------------------------------|---|--------------------------------------------------------------|----------------------------|
|               | च | च                                             | च | आवश्यकता का औचित्य समझना और लेने<br>वाले से वापसी का आश्वासन | 2                          |

| प्रश्न<br>जं | प्रश्न पत्र गुच्छ सं. |        |        | ζ Δ 3                    | नेर्धारित    |
|--------------|-----------------------|--------|--------|--------------------------|--------------|
| र्स.         | 29/1/1                | 29/1/2 | 29/1/3 |                          | अक<br>वेभाजन |
|              |                       |        |        | साकार होने वाली कल्पनाएँ |              |
|              |                       |        |        |                          |              |

|   |   |   | सकेगा               |   |
|---|---|---|---------------------|---|
| ग | ग | ग | सम्पादक और उसकी टीम | 1 |

| प्रश्न<br>सं. | प्रश्न पत्र गुच्छ सं. |        |        | उत्तर संकेत/मूल्य बिंदु                                                 | निर्धारित<br>अंक |
|---------------|-----------------------|--------|--------|-------------------------------------------------------------------------|------------------|
| <b>X1</b> .   | 29/1/1                | 29/1/2 | 29/1/3 |                                                                         | जप्र<br>विभाजन   |
|               | घ                     | घ      | घ      | ए.बी.पी., न्यूज़ 18, (नेशनल ज्योग्रेफिक<br>चैनल, डिस्कवरी चैनल आदि—आदि) | 1                |

| प्रश्न<br>सं. | प्रश्न पत्र गुच्छ सं.<br>29/1/1 29/1/2 29/1/3 |  | उत्तर संकेत ⁄ मूल्य बिंदु | निर्धारित<br>अंक<br>विभाजन |
|---------------|-----------------------------------------------|--|---------------------------|----------------------------|
|               |                                               |  | साथ जोड़ने का प्रयास।     |                            |