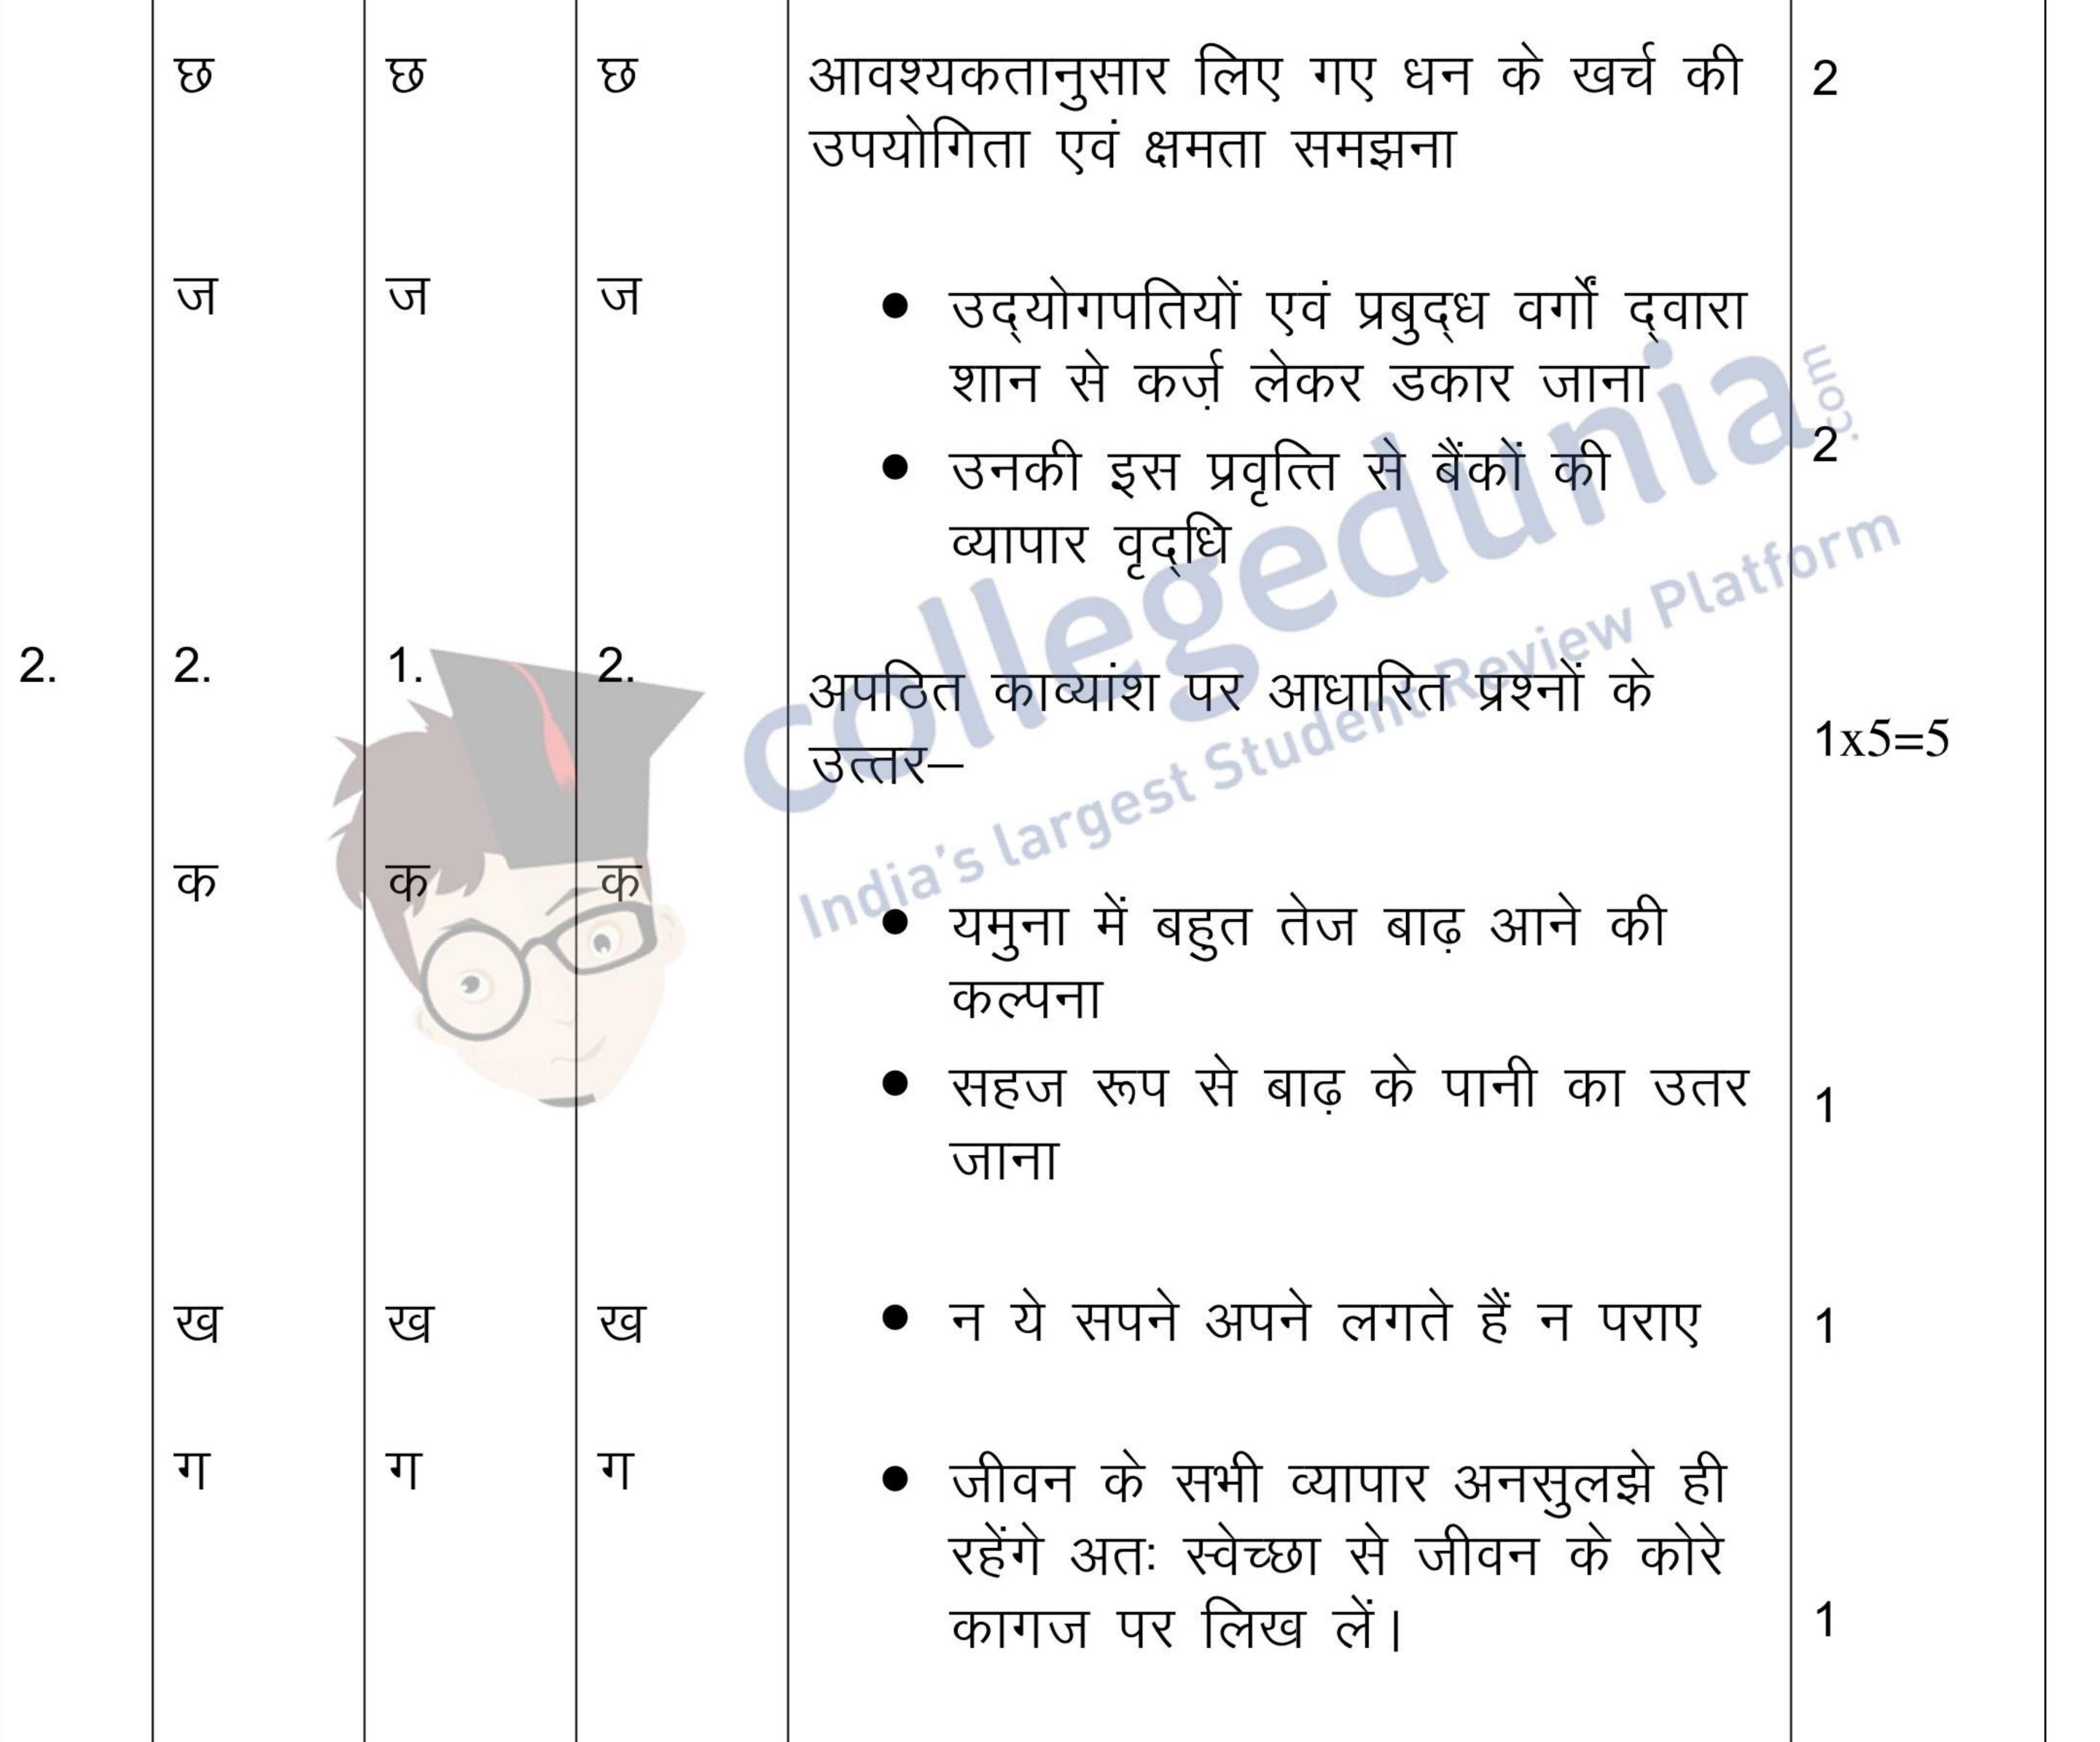

| प्रश्न<br>सं. |        |        |        | उत्तर संकेत/मूल्य बिंदु         | निर्धारित    |
|---------------|--------|--------|--------|---------------------------------|--------------|
| <b>Х</b> Я.   | 29/1/1 | 29/1/2 | 29/1/3 |                                 | अक<br>विभाजन |
|               |        |        |        | प्रसंग —                        |              |
|               |        |        |        | • मानव जीवन के प्रत्येक क्षण का |              |

|  |  |  | 7. | यह मधुशक्ति को दे दो। |  |
|--|--|--|----|-----------------------|--|
|--|--|--|----|-----------------------|--|

| प्रश्न<br>सं. | प्रश्न पत्र गुच्छ सं. |        |        | उत्तर संकेत/मूल्य बिंदु                         | निर्धारित    |
|---------------|-----------------------|--------|--------|-------------------------------------------------|--------------|
| <b>X</b> 7.   | 29/1/1                | 29/1/2 | 29/1/3 |                                                 | अक<br>विभाजन |
|               |                       |        |        | कवि – सच्चिदानंद हीरानंद वात्स्यायन<br>'अज्ञेय' |              |

• धरती का हृदय चीरकर निर्भयता से सूर्य की ओर देखने वाला अंकुर • प्रकृति के अनुरूप स्वयं पैदा हुआ ब्रह्म और सबसे अलग रूप वाले इस दीप रूपी व्यक्ति को समष्टि में मिलाकर सर्वशक्तिमान बना दो विशेष • लक्षणा शब्द शक्ति का प्रयोग • उपमा एवं रूपक अलंकार • तत्सम एवं प्रतीकात्मक शैली