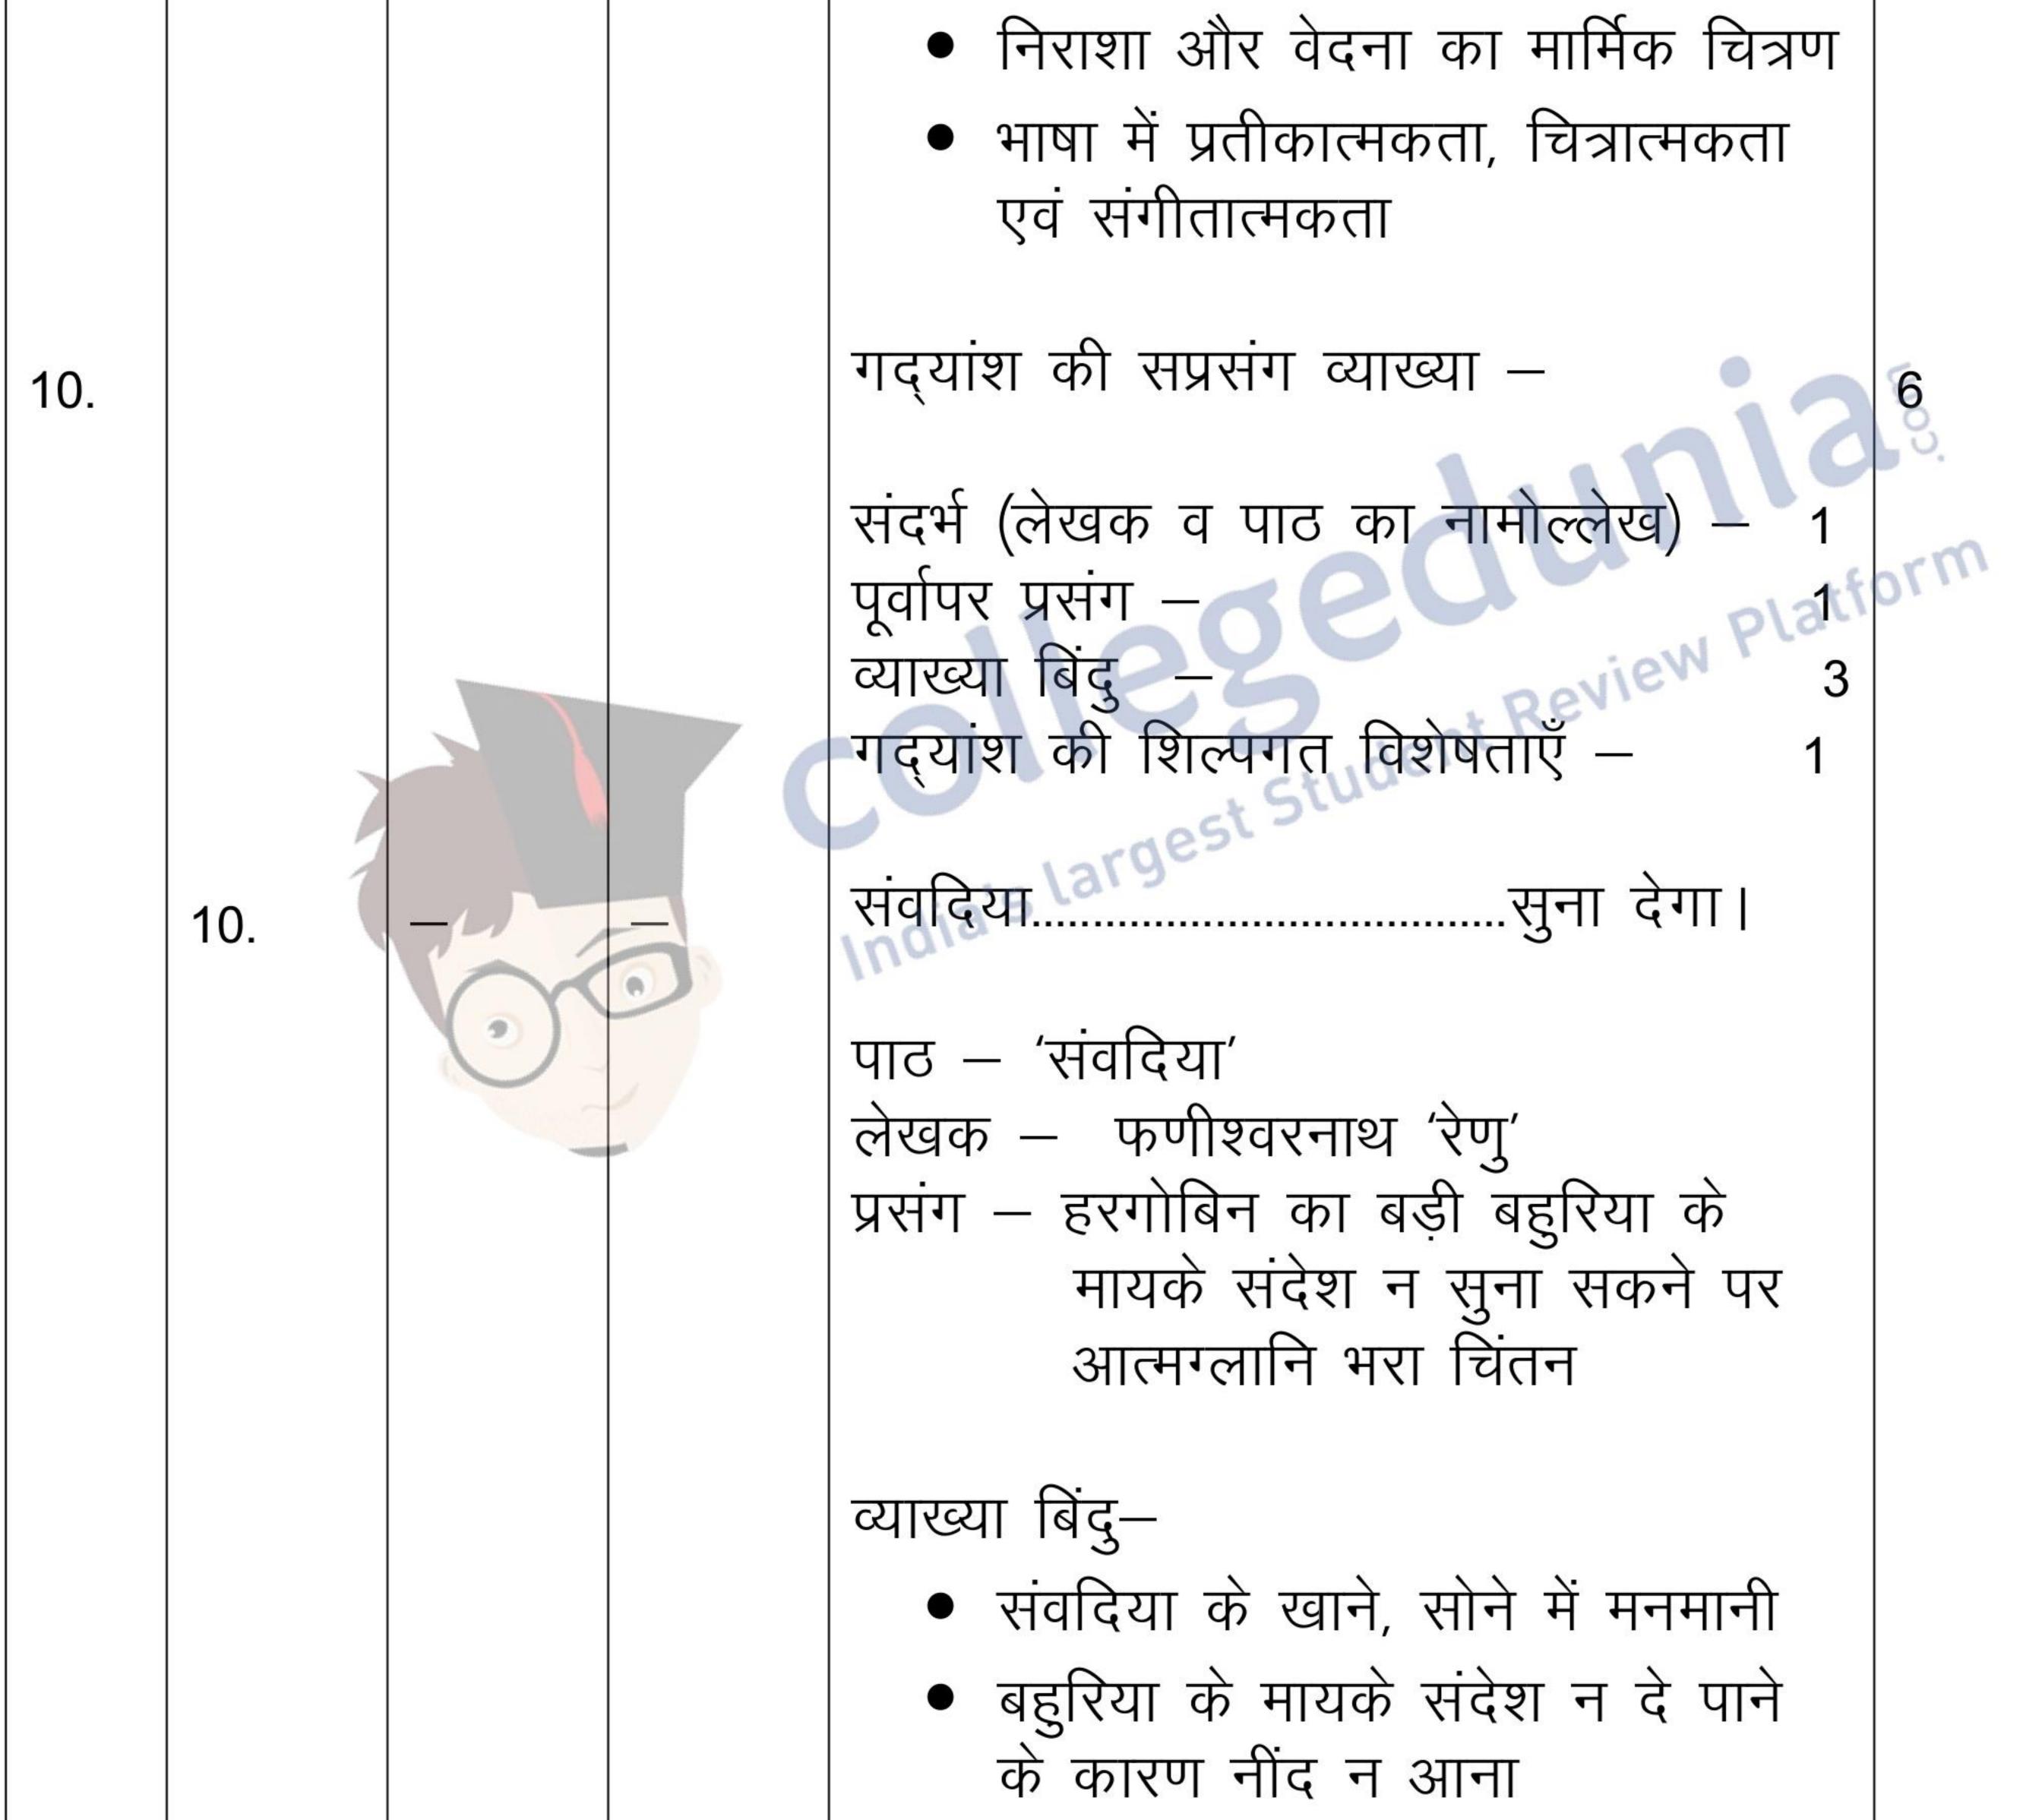

|  | <ul> <li>आत्म मंथन के उपरान्त संदेश सुना<br/>देने का निर्णय लेना</li> </ul> |  |
|--|-----------------------------------------------------------------------------|--|
|  |                                                                             |  |