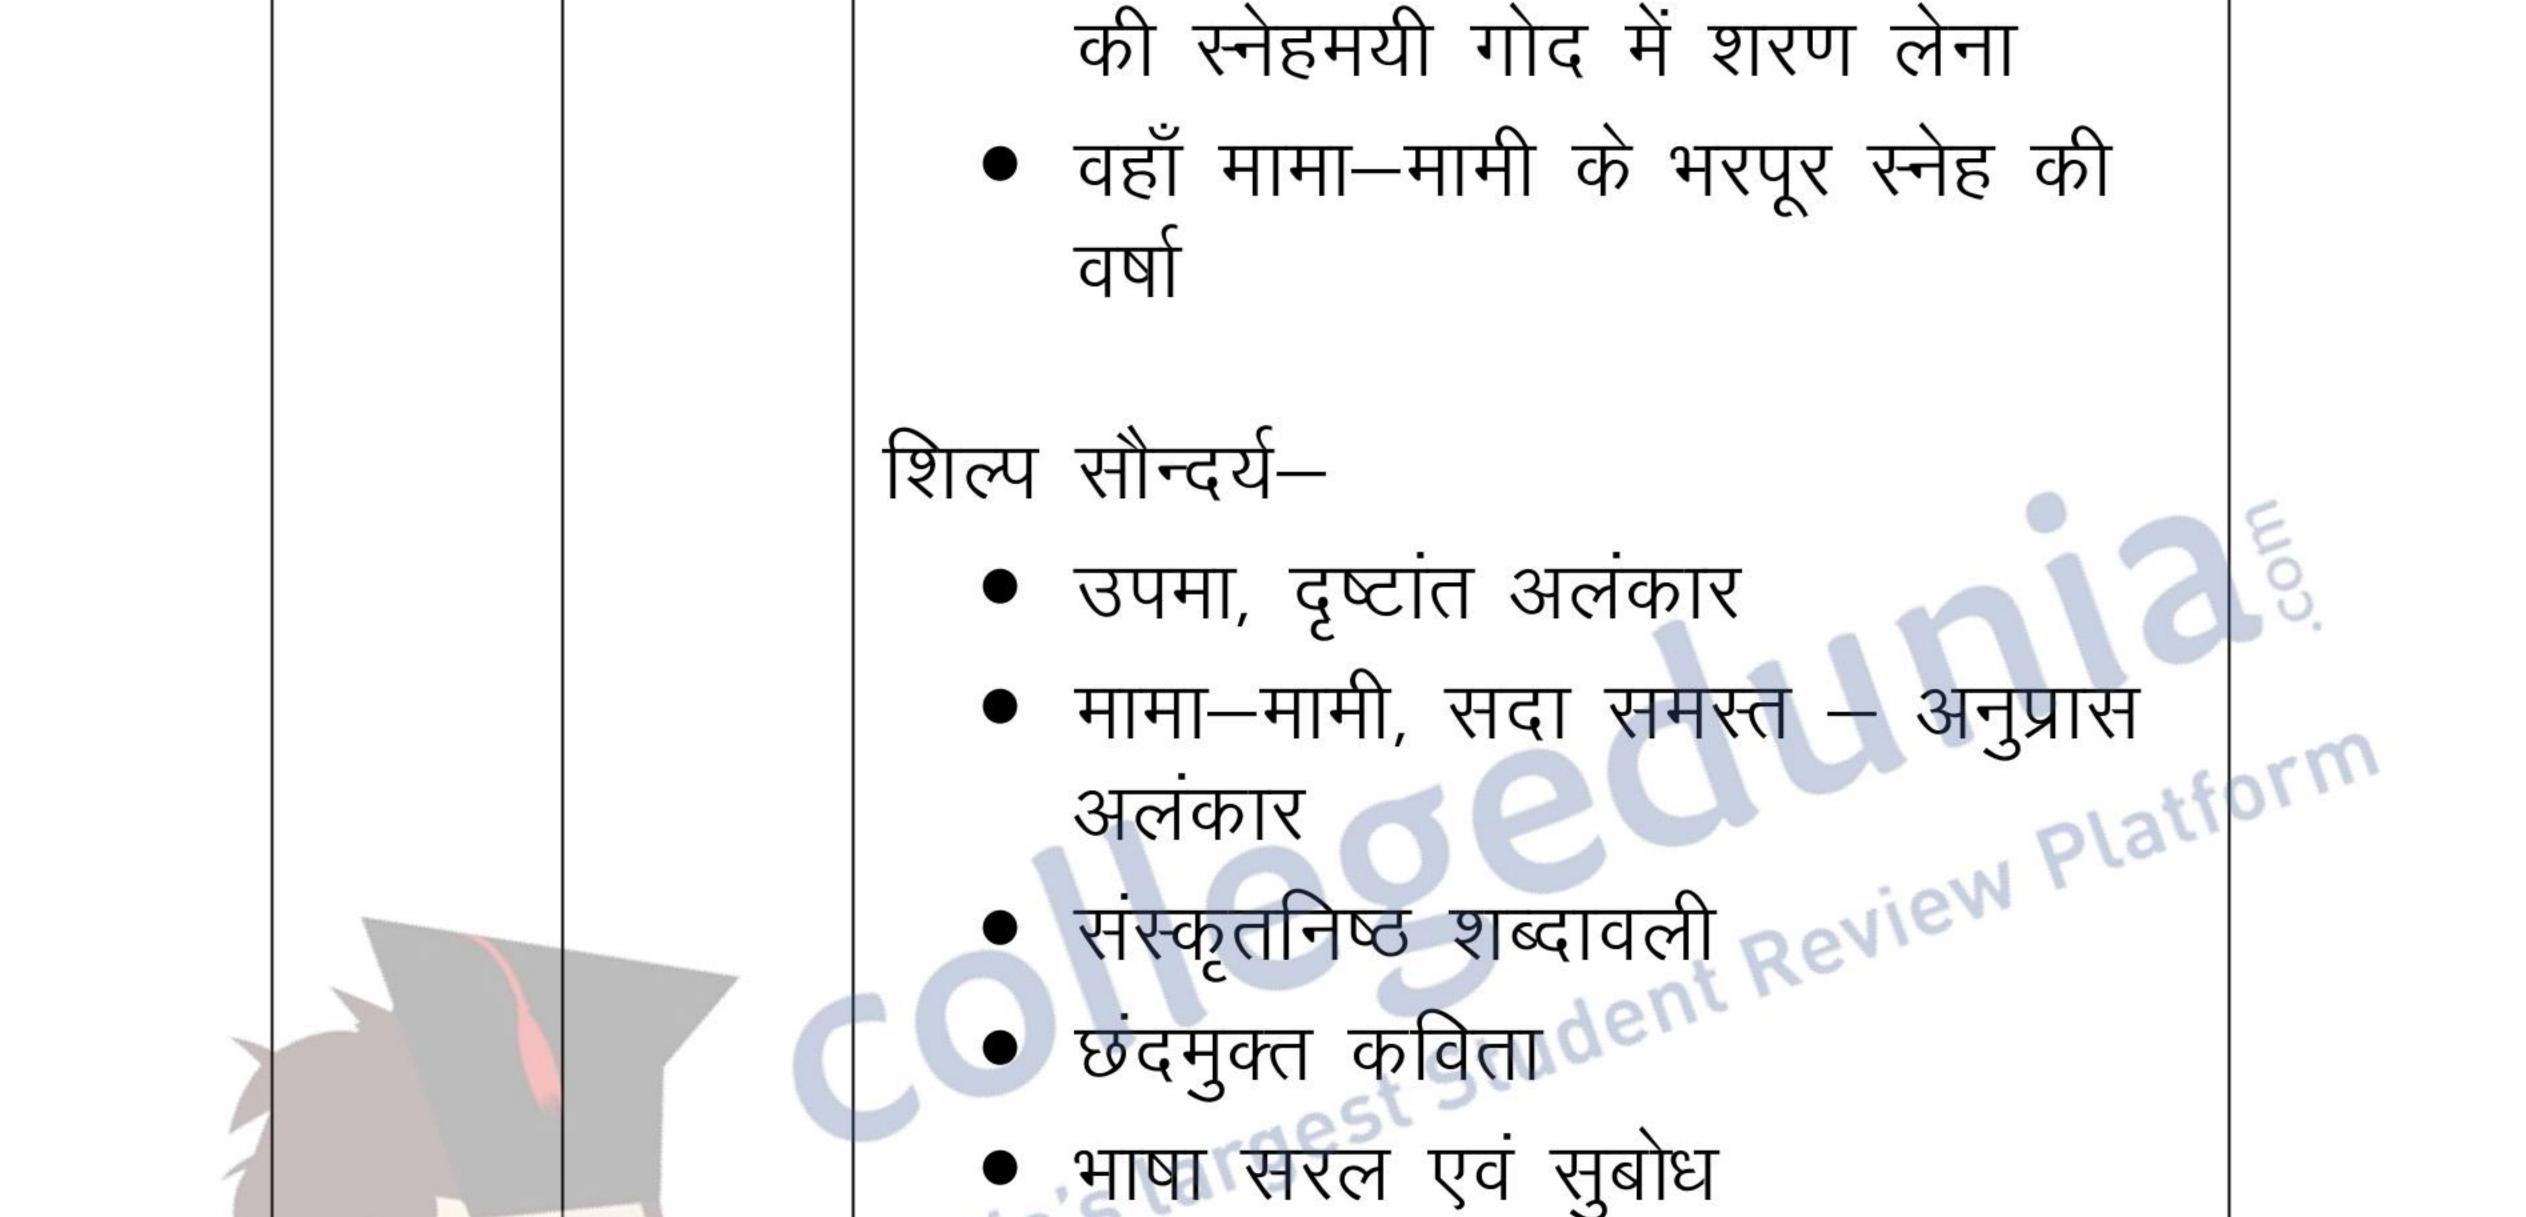

|  | ख | ख | ख | मामा—मामीव्यस्त; |  |
|--|---|---|---|------------------|--|
|--|---|---|---|------------------|--|

| प्रश्न<br>सं. | प्रश्न पत्र गुच्छ सं.<br>29/1/1 29/1/2 29/1/3 |  |  | उत्तर संकेत / मूल्य बिंदु                         | निर्धारित<br>अंक<br>विभाजन |
|---------------|-----------------------------------------------|--|--|---------------------------------------------------|----------------------------|
|               |                                               |  |  | भाव सौन्दर्य—<br>• विवाहोपरान्त सरोज का अपनी नानी |                            |

'ndia's ग 1 ..लगाई । चढकर..... भाव सौन्दर्य– • प्रलय अर्थात दुख स्वयं देवसेना के जीवन रथ पर सवार • अपनी दुर्बलताओं और हारने की निश्चितता के बावजूद देवसेना का प्रलय से लोहा लेना शिल्प सौन्दर्य-

| प्रश्न<br>सं. | प्रश्न पत्र गुच्छ सं. |          | उत्तर संकेत/मूल्य बिंदु                         | निर्धारित    |
|---------------|-----------------------|----------|-------------------------------------------------|--------------|
| XI.           | 29/1/1 29/1,          | 2 29/1/3 |                                                 | अक<br>विभाजन |
|               |                       |          | • जीवन रथ – रूपक अलंकार                         |              |
|               |                       |          | <ul> <li>हारी होड़ – अनुप्रास अलंकार</li> </ul> |              |