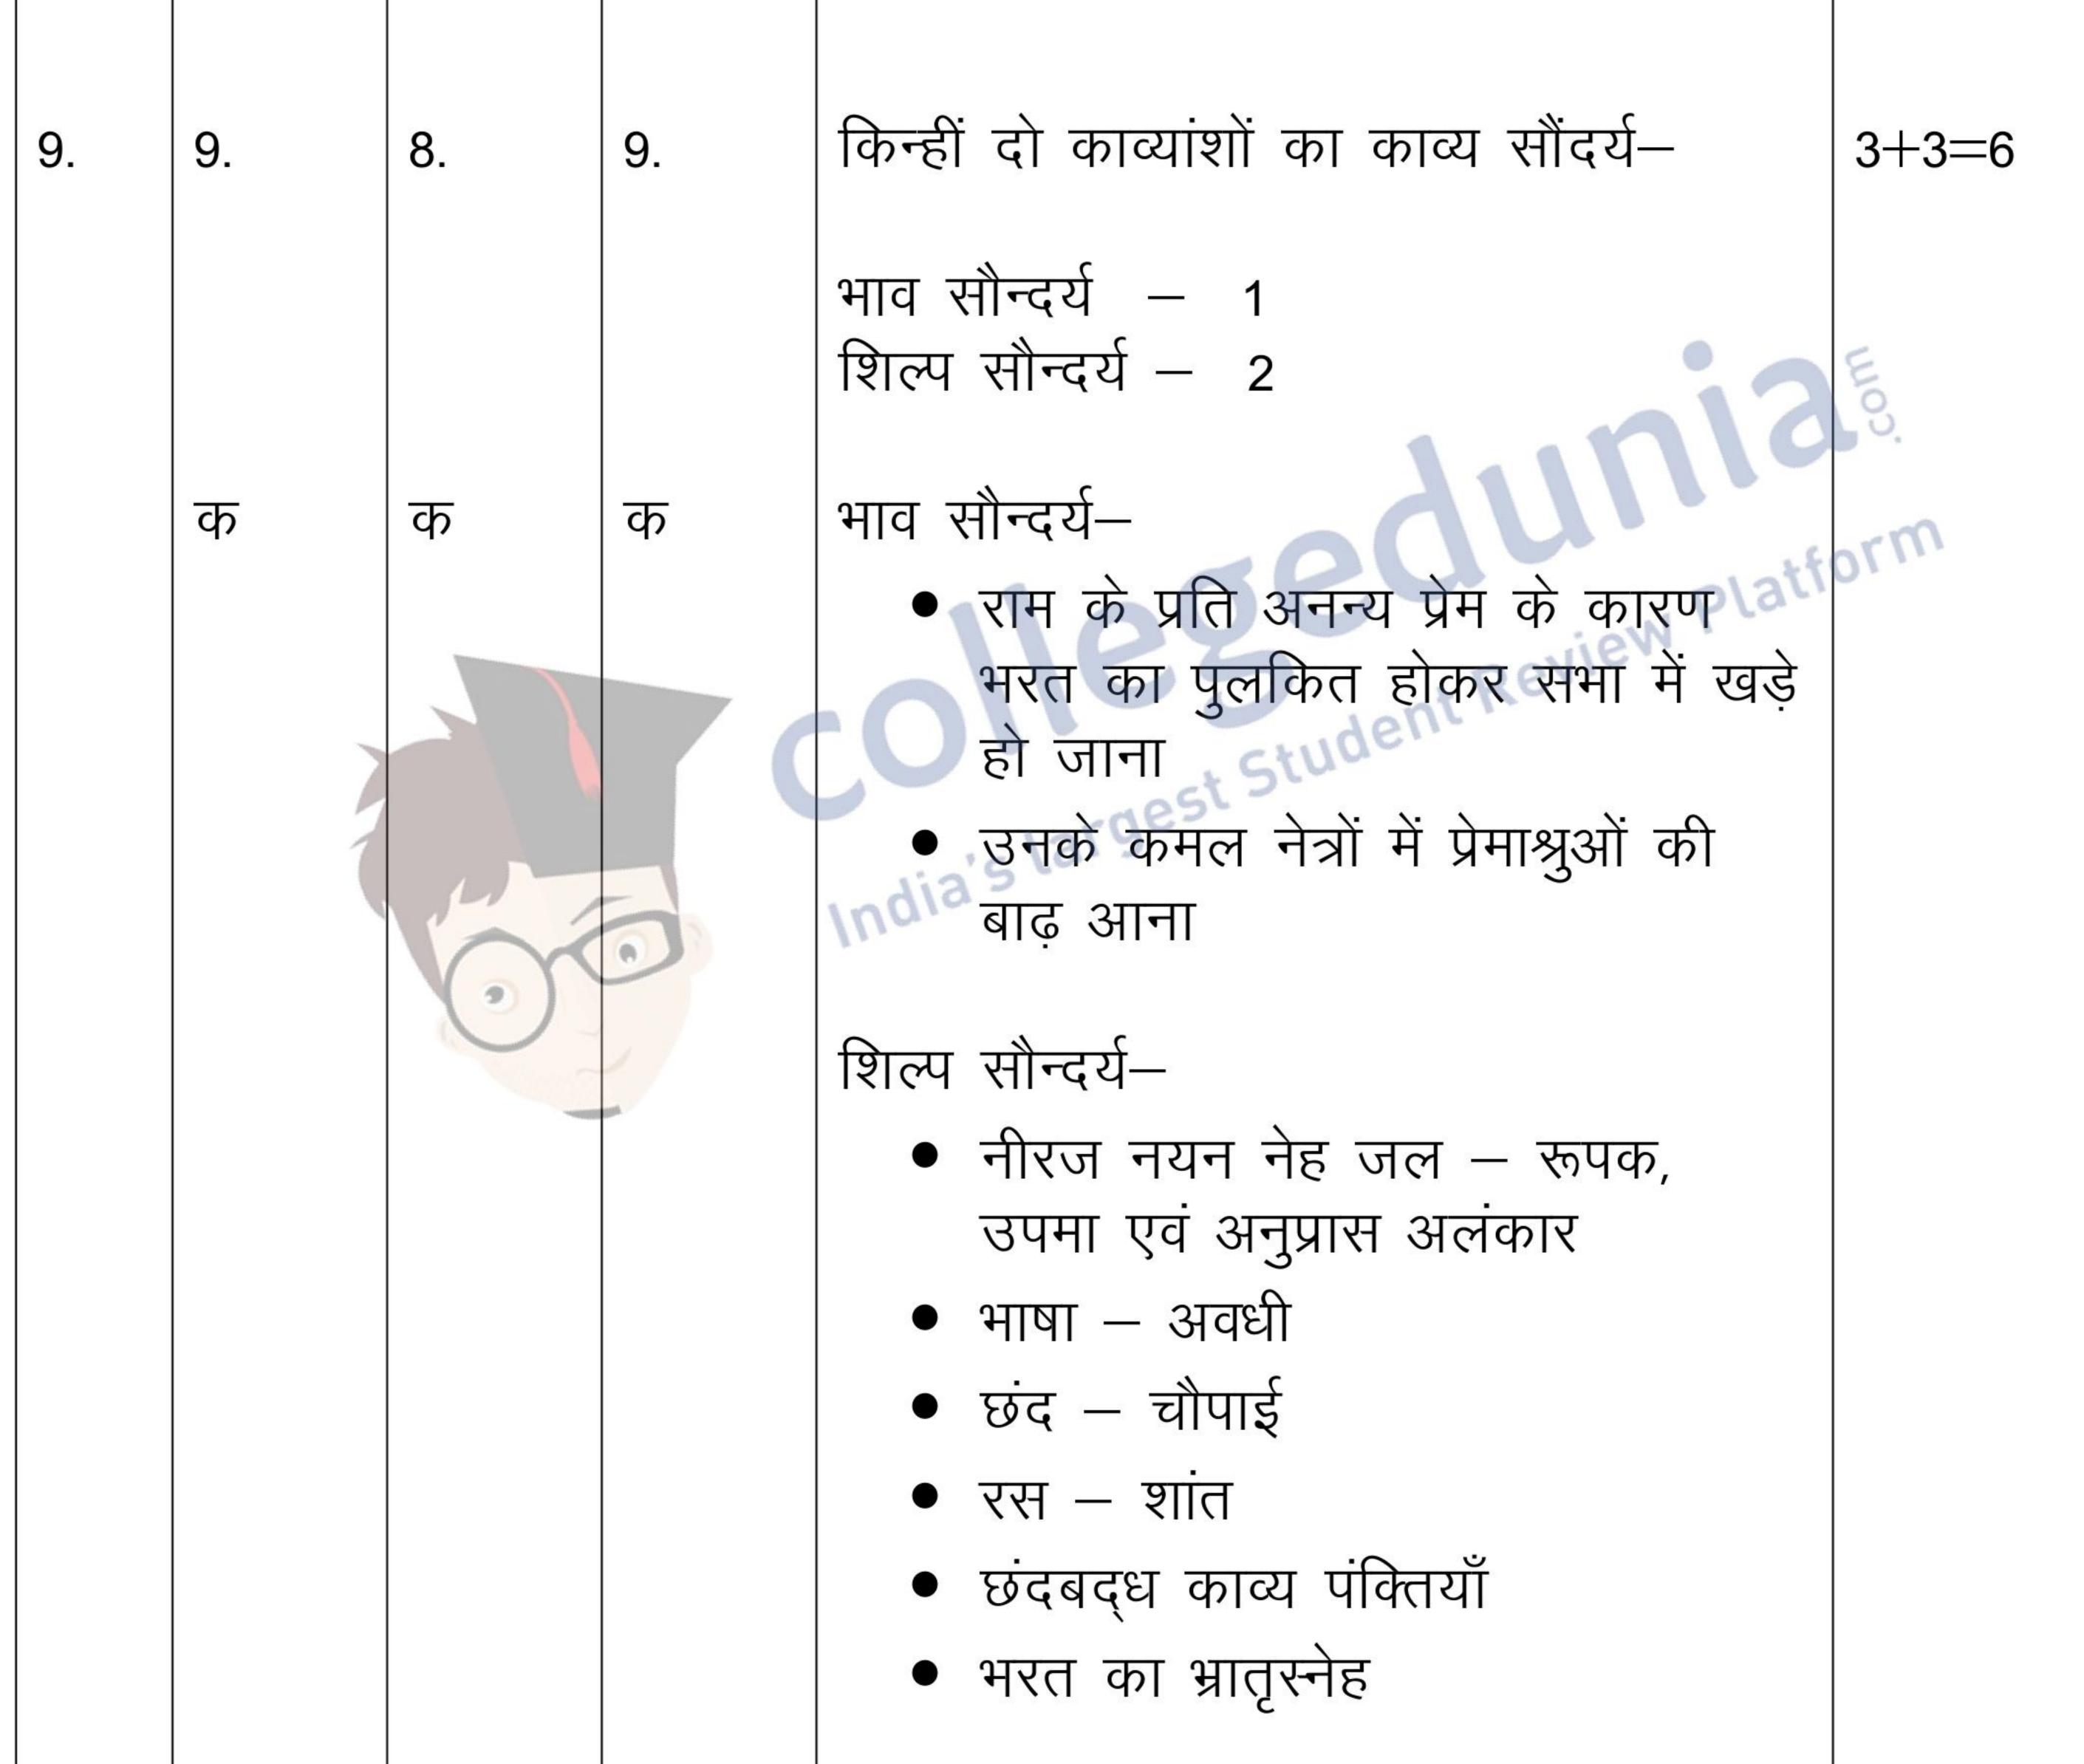

| प्रश्न<br>सं. |    | गुच्छ स.<br>29/1/2 | 29/1/3 | उत्तर सकेत ⁄ मूल्य बिंदु                | निधाारत<br>अंक<br>विभाजन |
|---------------|----|--------------------|--------|-----------------------------------------|--------------------------|
| 8.            | 8. | 9.                 | 8.     | किन्हीं दो प्रश्नों के उत्तर अपेक्षित – | 3+3=6                    |

|  | ख | ख | ख | मामा—मामीव्यस्त; |  |
|--|---|---|---|------------------|--|
|--|---|---|---|------------------|--|

| प्रश्न<br>सं. | प्रश्न पत्र गुच्छ सं.<br>29/1/1 29/1/2 29/1/3 |  |  | उत्तर संकेत / मूल्य बिंदु                         | निर्धारित<br>अंक<br>विभाजन |
|---------------|-----------------------------------------------|--|--|---------------------------------------------------|----------------------------|
|               |                                               |  |  | भाव सौन्दर्य—<br>• विवाहोपरान्त सरोज का अपनी नानी |                            |

'ndia's ग 1 ..लगाई । चढकर..... भाव सौन्दर्य– • प्रलय अर्थात दुख स्वयं देवसेना के जीवन रथ पर सवार • अपनी दुर्बलताओं और हारने की निश्चितता के बावजूद देवसेना का प्रलय से लोहा लेना शिल्प सौन्दर्य-

| प्रश्न<br>सं. | प्रश्न पत्र गुच्छ सं. |          | उत्तर संकेत/मूल्य बिंदु                         | निर्धारित    |
|---------------|-----------------------|----------|-------------------------------------------------|--------------|
| XI.           | 29/1/1 29/1,          | 2 29/1/3 |                                                 | अक<br>विभाजन |
|               |                       |          | • जीवन रथ – रूपक अलंकार                         |              |
|               |                       |          | <ul> <li>हारी होड़ – अनुप्रास अलंकार</li> </ul> |              |