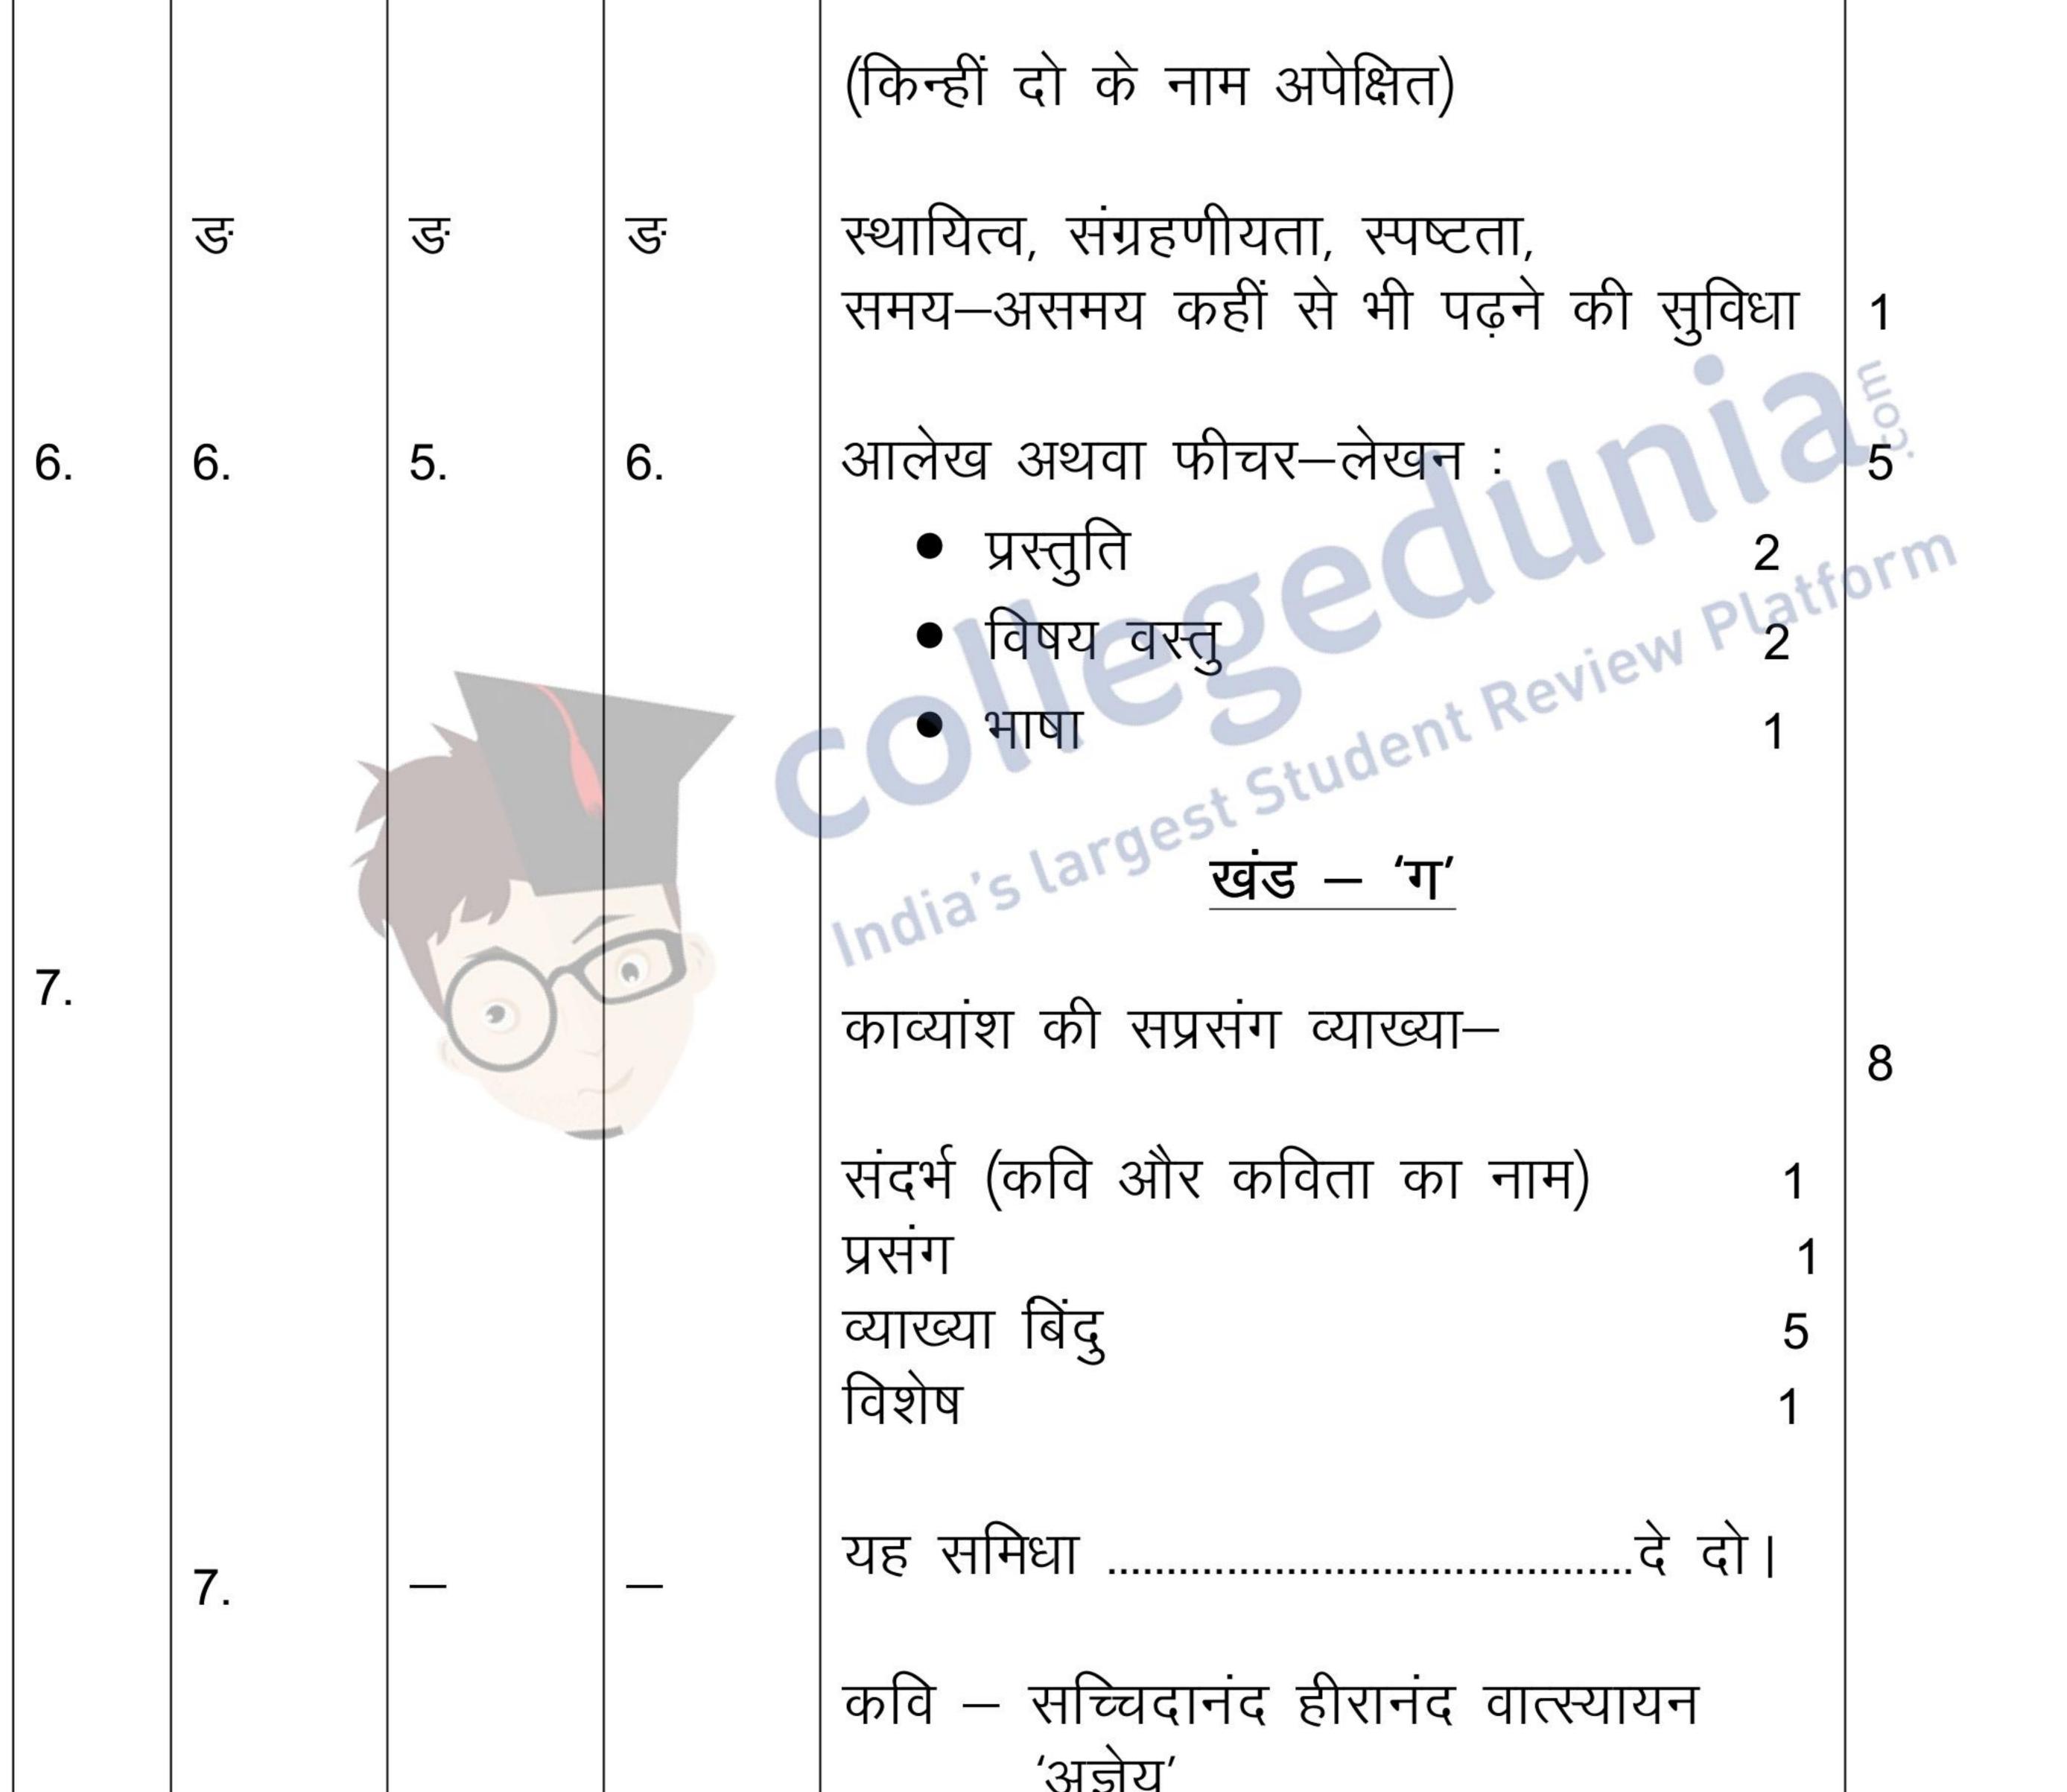

| प्रश्न<br>सं.                | न प्रश्न पत्र गुच्छ सं. |        |        | उत्तर संकेत/मूल्य बिंदु | निर्धारित<br>अंक |
|------------------------------|-------------------------|--------|--------|-------------------------|------------------|
| <u></u><br><u></u><br>х<br>т | 29/1/1                  | 29/1/2 | 29/1/3 |                         | जप्र<br>विभाजन   |
|                              |                         |        |        | विशेष—                  |                  |
|                              |                         |        |        | • खड़ी बोली             |                  |

| प्रश्न<br>सं. | प्रश्न पत्र गुच्छ सं. |        |        | उत्तर संकेत/मूल्य बिंदु   | निर्धारित<br>अंक |
|---------------|-----------------------|--------|--------|---------------------------|------------------|
| <b>X1</b> .   | 29/1/1                | 29/1/2 | 29/1/3 |                           | जप्र<br>विभाजन   |
|               |                       |        |        | • विशेषण शब्दों का प्रयोग |                  |
|               |                       |        |        | • ग्रामीण धारणा की पुष्टि |                  |

JI 4~4 देखने वाले द्रष्टा माना है। • सच्चे साहित्य स्रष्टा – अहंवादी विकृतियाँ छोड़ समाज को देश प्रेम दृढ़ता और आत्मविश्वासी बनाता है। • साहित्यकार का कार्य – समाज के क्रोध, असंतोष को प्रकट करने के साथ–साथ उन्हें आत्म विश्वास व दृढ़ता देना • खड़ी बोली

| प्रश्न<br>सं. |     | र्मश्न पत्र गुच्छ सं.<br>१९/1/1 29/1/2 29/1/3 |     | उत्तर संकेत ⁄ मूल्य बिंदु               | निर्धारित<br>अंक<br>विभाजन |
|---------------|-----|-----------------------------------------------|-----|-----------------------------------------|----------------------------|
| 11.           | 11. | 12.                                           | 11. | किन्हीं दो प्रश्नों का उत्तर अपेक्षित – | 4+4=8                      |