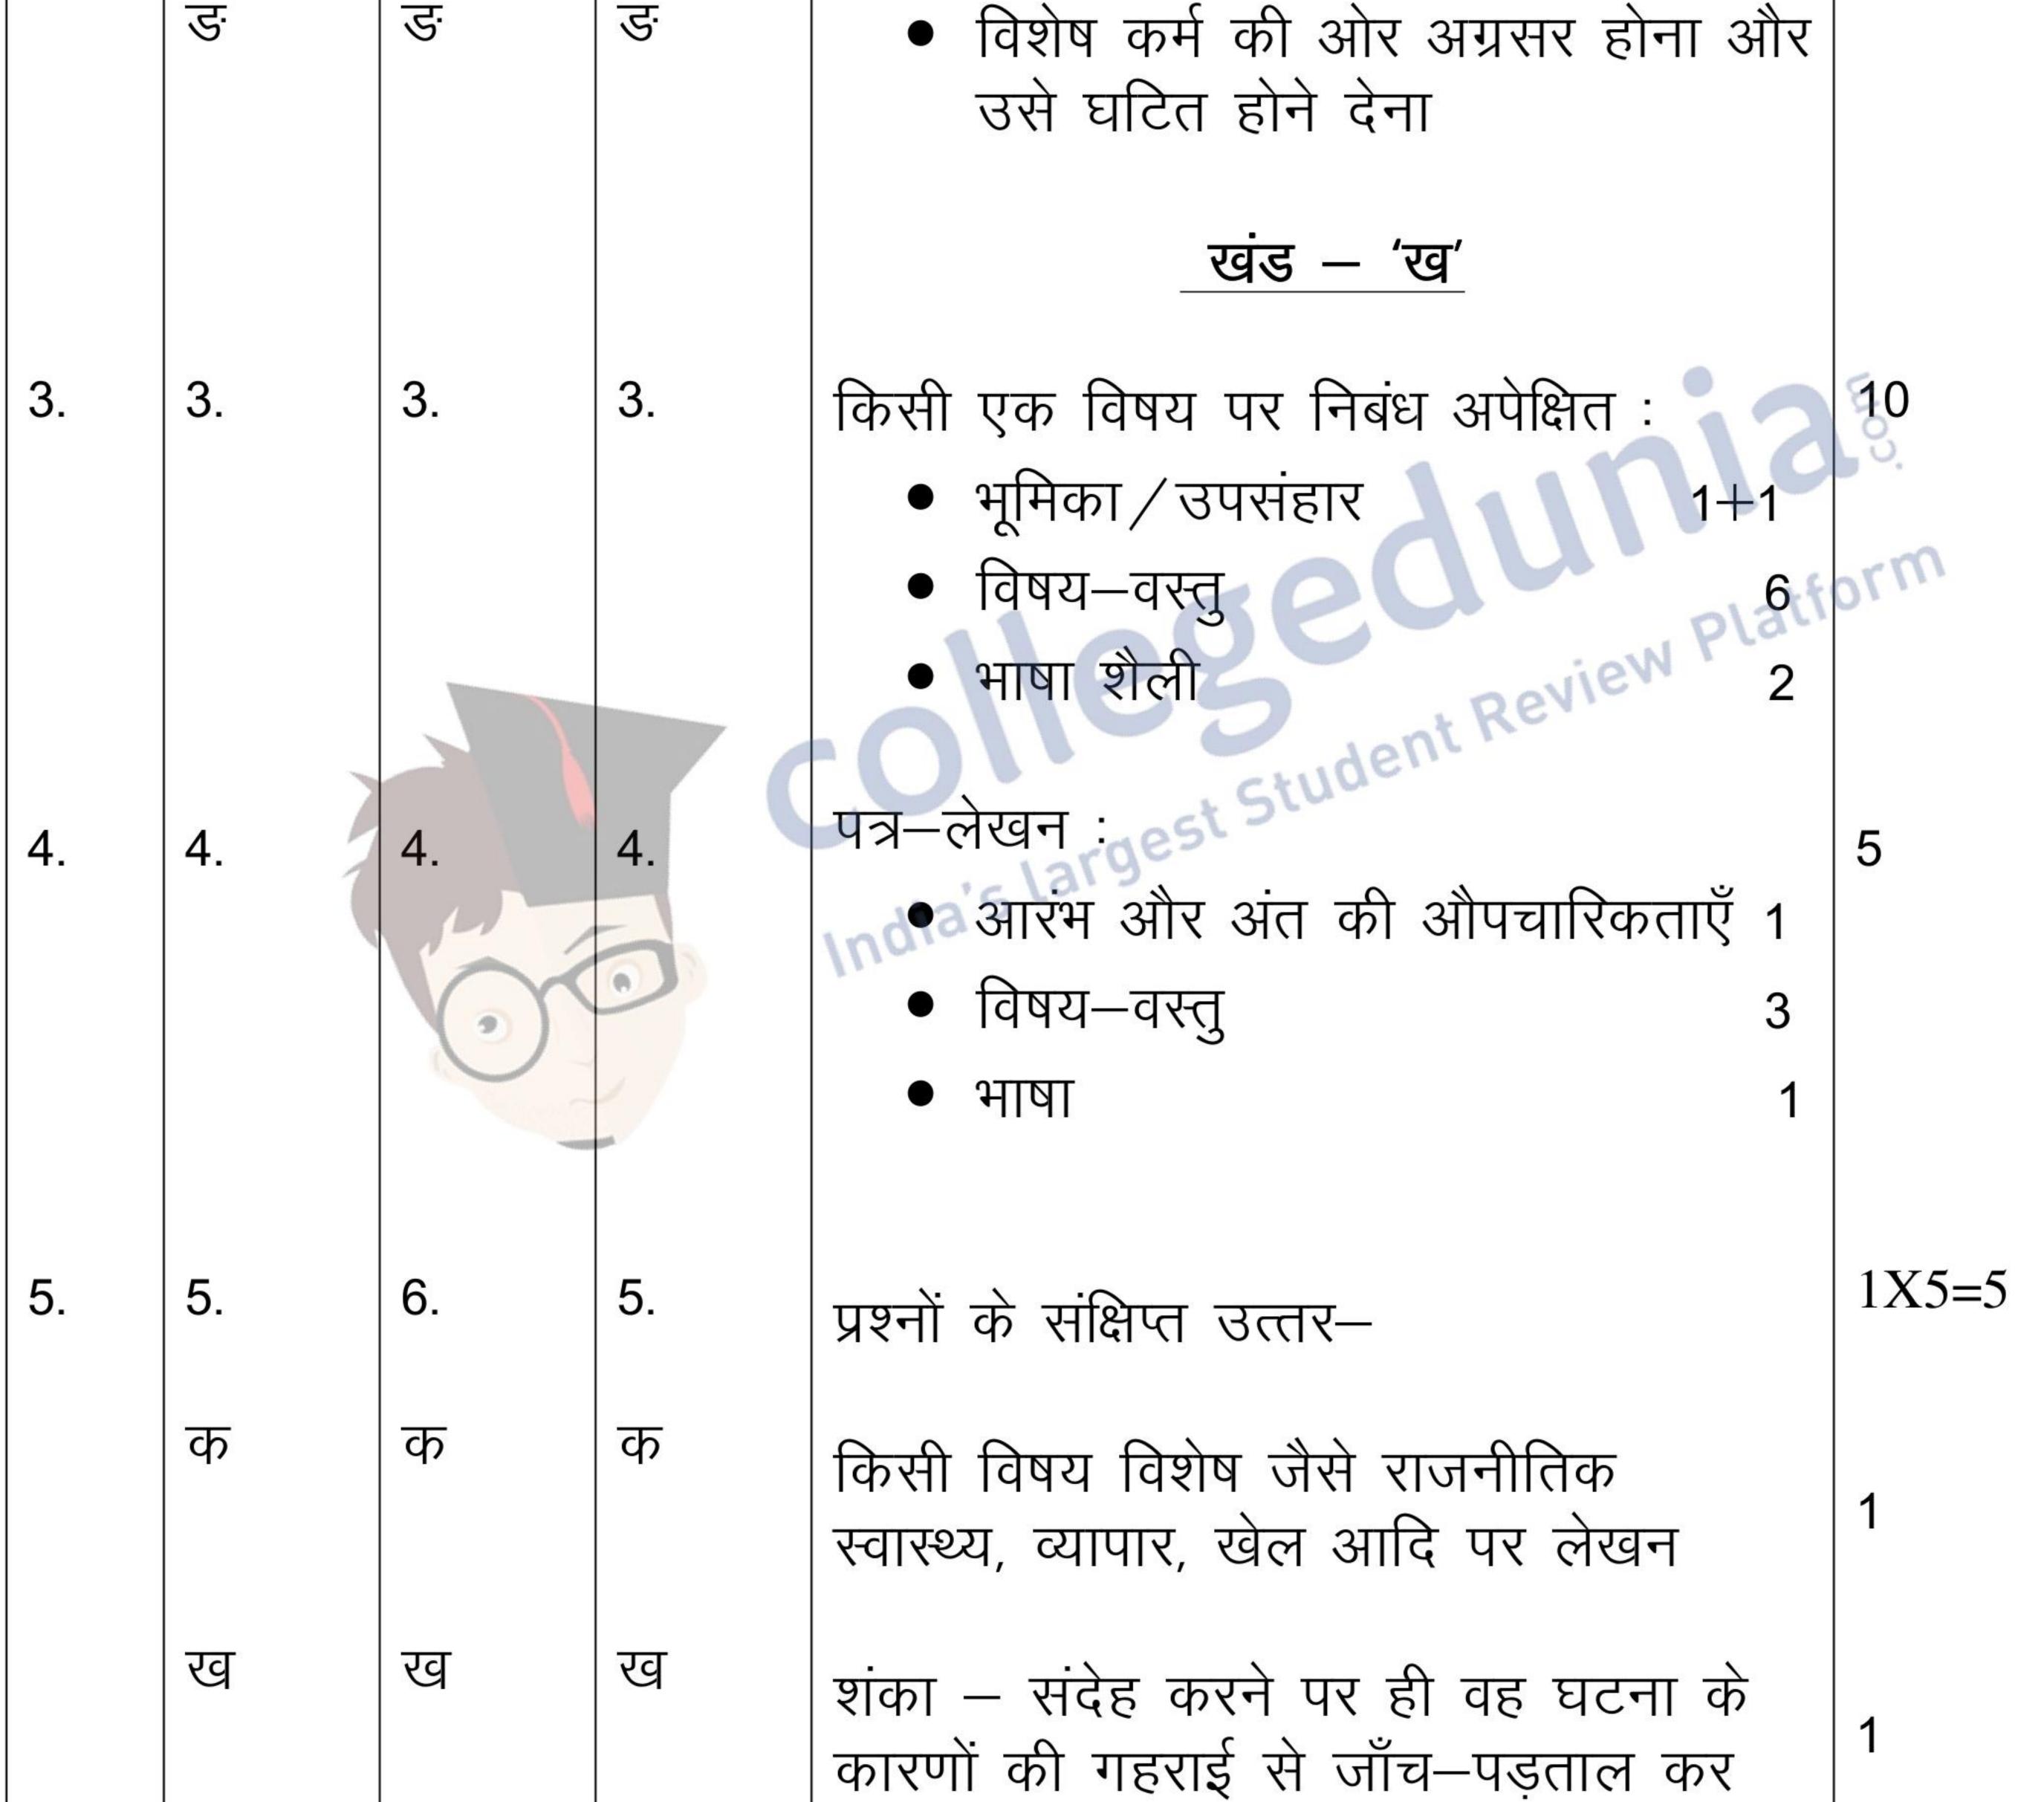

| प्रश्न<br>सं. |    | गुच्छ स.<br>29/1/2 | 29/1/3 | उत्तर सकेत ⁄ मूल्य बिंदु                | निधाारत<br>अंक<br>विभाजन |
|---------------|----|--------------------|--------|-----------------------------------------|--------------------------|
| 8.            | 8. | 9.                 | 8.     | किन्हीं दो प्रश्नों के उत्तर अपेक्षित – | 3+3=6                    |

| प्रश्न<br>सं.  | प्रश्न पत्र गुच्छ सं. |        |        | उत्तर संकेत/मूल्य बिंदु                                   | निर्धारित    |
|----------------|-----------------------|--------|--------|-----------------------------------------------------------|--------------|
| <del>1</del> . | 29/1/1                | 29/1/2 | 29/1/3 |                                                           | अक<br>विभाजन |
|                |                       |        |        | मादक ऋतु का भी दफ्तर की छुट्टी<br>तथा कलेण्डर से पता चलना |              |

|  | ख | ख | ख | मामा—मामीव्यस्त; |  |
|--|---|---|---|------------------|--|
|--|---|---|---|------------------|--|

| प्रश्न<br>सं. | प्रश्न पत्र गुच्छ सं.<br>29/1/1 29/1/2 29/1/3 |  |  | उत्तर संकेत / मूल्य बिंदु                         | निर्धारित<br>अंक<br>विभाजन |
|---------------|-----------------------------------------------|--|--|---------------------------------------------------|----------------------------|
|               |                                               |  |  | भाव सौन्दर्य—<br>• विवाहोपरान्त सरोज का अपनी नानी |                            |

'ndia's ग 1 ..लगाई । चढकर..... भाव सौन्दर्य– • प्रलय अर्थात दुख स्वयं देवसेना के जीवन रथ पर सवार • अपनी दुर्बलताओं और हारने की निश्चितता के बावजूद देवसेना का प्रलय से लोहा लेना शिल्प सौन्दर्य-

| प्रश्न<br>सं. | प्रश्न पत्र गुच्छ सं. |          | उत्तर संकेत/मूल्य बिंदु                         | निर्धारित    |
|---------------|-----------------------|----------|-------------------------------------------------|--------------|
| XI.           | 29/1/1 29/1,          | 2 29/1/3 |                                                 | अक<br>विभाजन |
|               |                       |          | • जीवन रथ – रूपक अलंकार                         |              |
|               |                       |          | <ul> <li>हारी होड़ – अनुप्रास अलंकार</li> </ul> |              |

|  | <ul> <li>आत्म मंथन के उपरान्त संदेश सुना<br/>देने का निर्णय लेना</li> </ul> |  |
|--|-----------------------------------------------------------------------------|--|
|  |                                                                             |  |