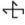

Q.13 Select the correct mirror image of the given combination when the mirror is placed at PQ as shown.

Ans

X<sub>1</sub> CONITNUITY

CONTINUITY .5 V

CONITNUITY EX

X4. CONTINUITY

Question ID : 65497832554 Status : Answered