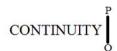

| Q.9  | Select the number from among the given options that can replace the question mark (?) in the following series.                                                                      |                     |                           |
|------|-------------------------------------------------------------------------------------------------------------------------------------------------------------------------------------|---------------------|---------------------------|
|      | 1, 8, 81, ?, 15625                                                                                                                                                                  |                     |                           |
| Ans  | <b>X</b> 1. 1015                                                                                                                                                                    |                     |                           |
|      | <b>X</b> 2. 1225                                                                                                                                                                    |                     |                           |
|      | <b>★</b> 3. 1227                                                                                                                                                                    |                     |                           |
|      | <b>✓</b> 4. 1024                                                                                                                                                                    |                     |                           |
|      |                                                                                                                                                                                     |                     |                           |
|      |                                                                                                                                                                                     |                     | 65497832535<br>Answered   |
|      |                                                                                                                                                                                     | Chosen Option:      | * * * * *                 |
|      |                                                                                                                                                                                     |                     |                           |
| Q.10 | Select the option that is related to the third letter-cluster in the same second letter-cluster is related to the first letter-cluster.                                             | way as the          |                           |
|      | CNK: JUR:: FJL:?                                                                                                                                                                    |                     |                           |
| Ans  | X 1. NPR                                                                                                                                                                            |                     |                           |
|      | ✓ 2. MQS                                                                                                                                                                            |                     |                           |
|      | <b>X</b> 3. OSU                                                                                                                                                                     |                     |                           |
|      | <b>X</b> 4. KOQ                                                                                                                                                                     |                     |                           |
|      |                                                                                                                                                                                     | Question ID         | 65497832530               |
|      |                                                                                                                                                                                     |                     | Answered                  |
|      |                                                                                                                                                                                     | Chosen Option :     | 2                         |
| Q.11 | Select the number from among the given options that can replace the (?) in the following series.  2, 10, 30, ?, 130  1. 68  2. 65  3. 70  4. 75                                     | e question mark     |                           |
|      |                                                                                                                                                                                     | Overation ID        | 05407020540               |
|      |                                                                                                                                                                                     |                     | 65497832549<br>: Answered |
|      |                                                                                                                                                                                     | Chosen Option :     | : 1                       |
| Q.12 | If 'A' denotes 'addition', 'B' denotes 'multiplication', 'C' denotes 'sub denotes 'division', then what will be the value of the following express 483 D 23 A 93 C 16 B 4C (15 B 2) | otraction', and 'D' |                           |
| Ans  | <b>★</b> 1. 30                                                                                                                                                                      |                     |                           |
|      | <b>★</b> 2.78                                                                                                                                                                       |                     |                           |
|      | <b>✓</b> 3. 20                                                                                                                                                                      |                     |                           |
|      | <b>★</b> 4.55                                                                                                                                                                       |                     |                           |
|      |                                                                                                                                                                                     |                     | 65497832551<br>Answered   |
|      |                                                                                                                                                                                     |                     |                           |