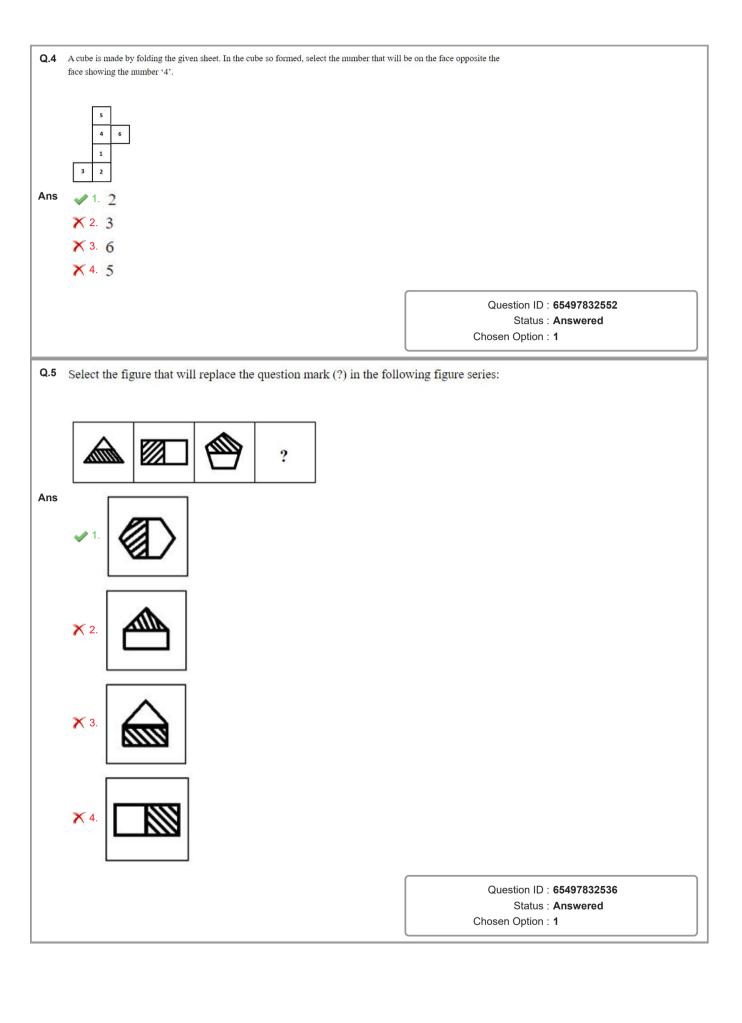

| Q.9  | Select the number from among the given options that can replace the question mark (?) in the following series.                                                                      |                     |                           |
|------|-------------------------------------------------------------------------------------------------------------------------------------------------------------------------------------|---------------------|---------------------------|
|      | 1, 8, 81, ?, 15625                                                                                                                                                                  |                     |                           |
| Ans  | <b>X</b> 1. 1015                                                                                                                                                                    |                     |                           |
|      | <b>X</b> 2. 1225                                                                                                                                                                    |                     |                           |
|      | <b>★</b> 3. 1227                                                                                                                                                                    |                     |                           |
|      | <b>✓</b> 4. 1024                                                                                                                                                                    |                     |                           |
|      |                                                                                                                                                                                     |                     |                           |
|      |                                                                                                                                                                                     |                     | 65497832535<br>Answered   |
|      |                                                                                                                                                                                     | Chosen Option:      | * * * * *                 |
|      |                                                                                                                                                                                     |                     |                           |
| Q.10 | Select the option that is related to the third letter-cluster in the same second letter-cluster is related to the first letter-cluster.                                             | way as the          |                           |
|      | CNK: JUR:: FJL:?                                                                                                                                                                    |                     |                           |
| Ans  | X 1. NPR                                                                                                                                                                            |                     |                           |
|      | ✓ 2. MQS                                                                                                                                                                            |                     |                           |
|      | <b>X</b> 3. OSU                                                                                                                                                                     |                     |                           |
|      | <b>X</b> 4. KOQ                                                                                                                                                                     |                     |                           |
|      |                                                                                                                                                                                     | Question ID         | 65497832530               |
|      |                                                                                                                                                                                     |                     | Answered                  |
|      |                                                                                                                                                                                     | Chosen Option :     | 2                         |
| Q.11 | Select the number from among the given options that can replace the (?) in the following series.  2, 10, 30, ?, 130  1. 68  2. 65  3. 70  4. 75                                     | e question mark     |                           |
|      |                                                                                                                                                                                     | Overation ID        | 05407020540               |
|      |                                                                                                                                                                                     |                     | 65497832549<br>: Answered |
|      |                                                                                                                                                                                     | Chosen Option :     | : 1                       |
| Q.12 | If 'A' denotes 'addition', 'B' denotes 'multiplication', 'C' denotes 'sub denotes 'division', then what will be the value of the following express 483 D 23 A 93 C 16 B 4C (15 B 2) | otraction', and 'D' |                           |
| Ans  | <b>★</b> 1. 30                                                                                                                                                                      |                     |                           |
|      | <b>★</b> 2.78                                                                                                                                                                       |                     |                           |
|      | <b>✓</b> 3. 20                                                                                                                                                                      |                     |                           |
|      | <b>★</b> 4.55                                                                                                                                                                       |                     |                           |
|      |                                                                                                                                                                                     |                     | 65497832551<br>Answered   |
|      |                                                                                                                                                                                     |                     |                           |