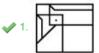

Q.13 Select the correct mirror image of the given combination when the mirror is placed at PQ as shown.

Ans

X<sub>1</sub> CONITNUITY

CONTINUITY .5 V

CONITNUITY EX

X4. CONTINUITY

Question ID : 65497832554 Status : Answered