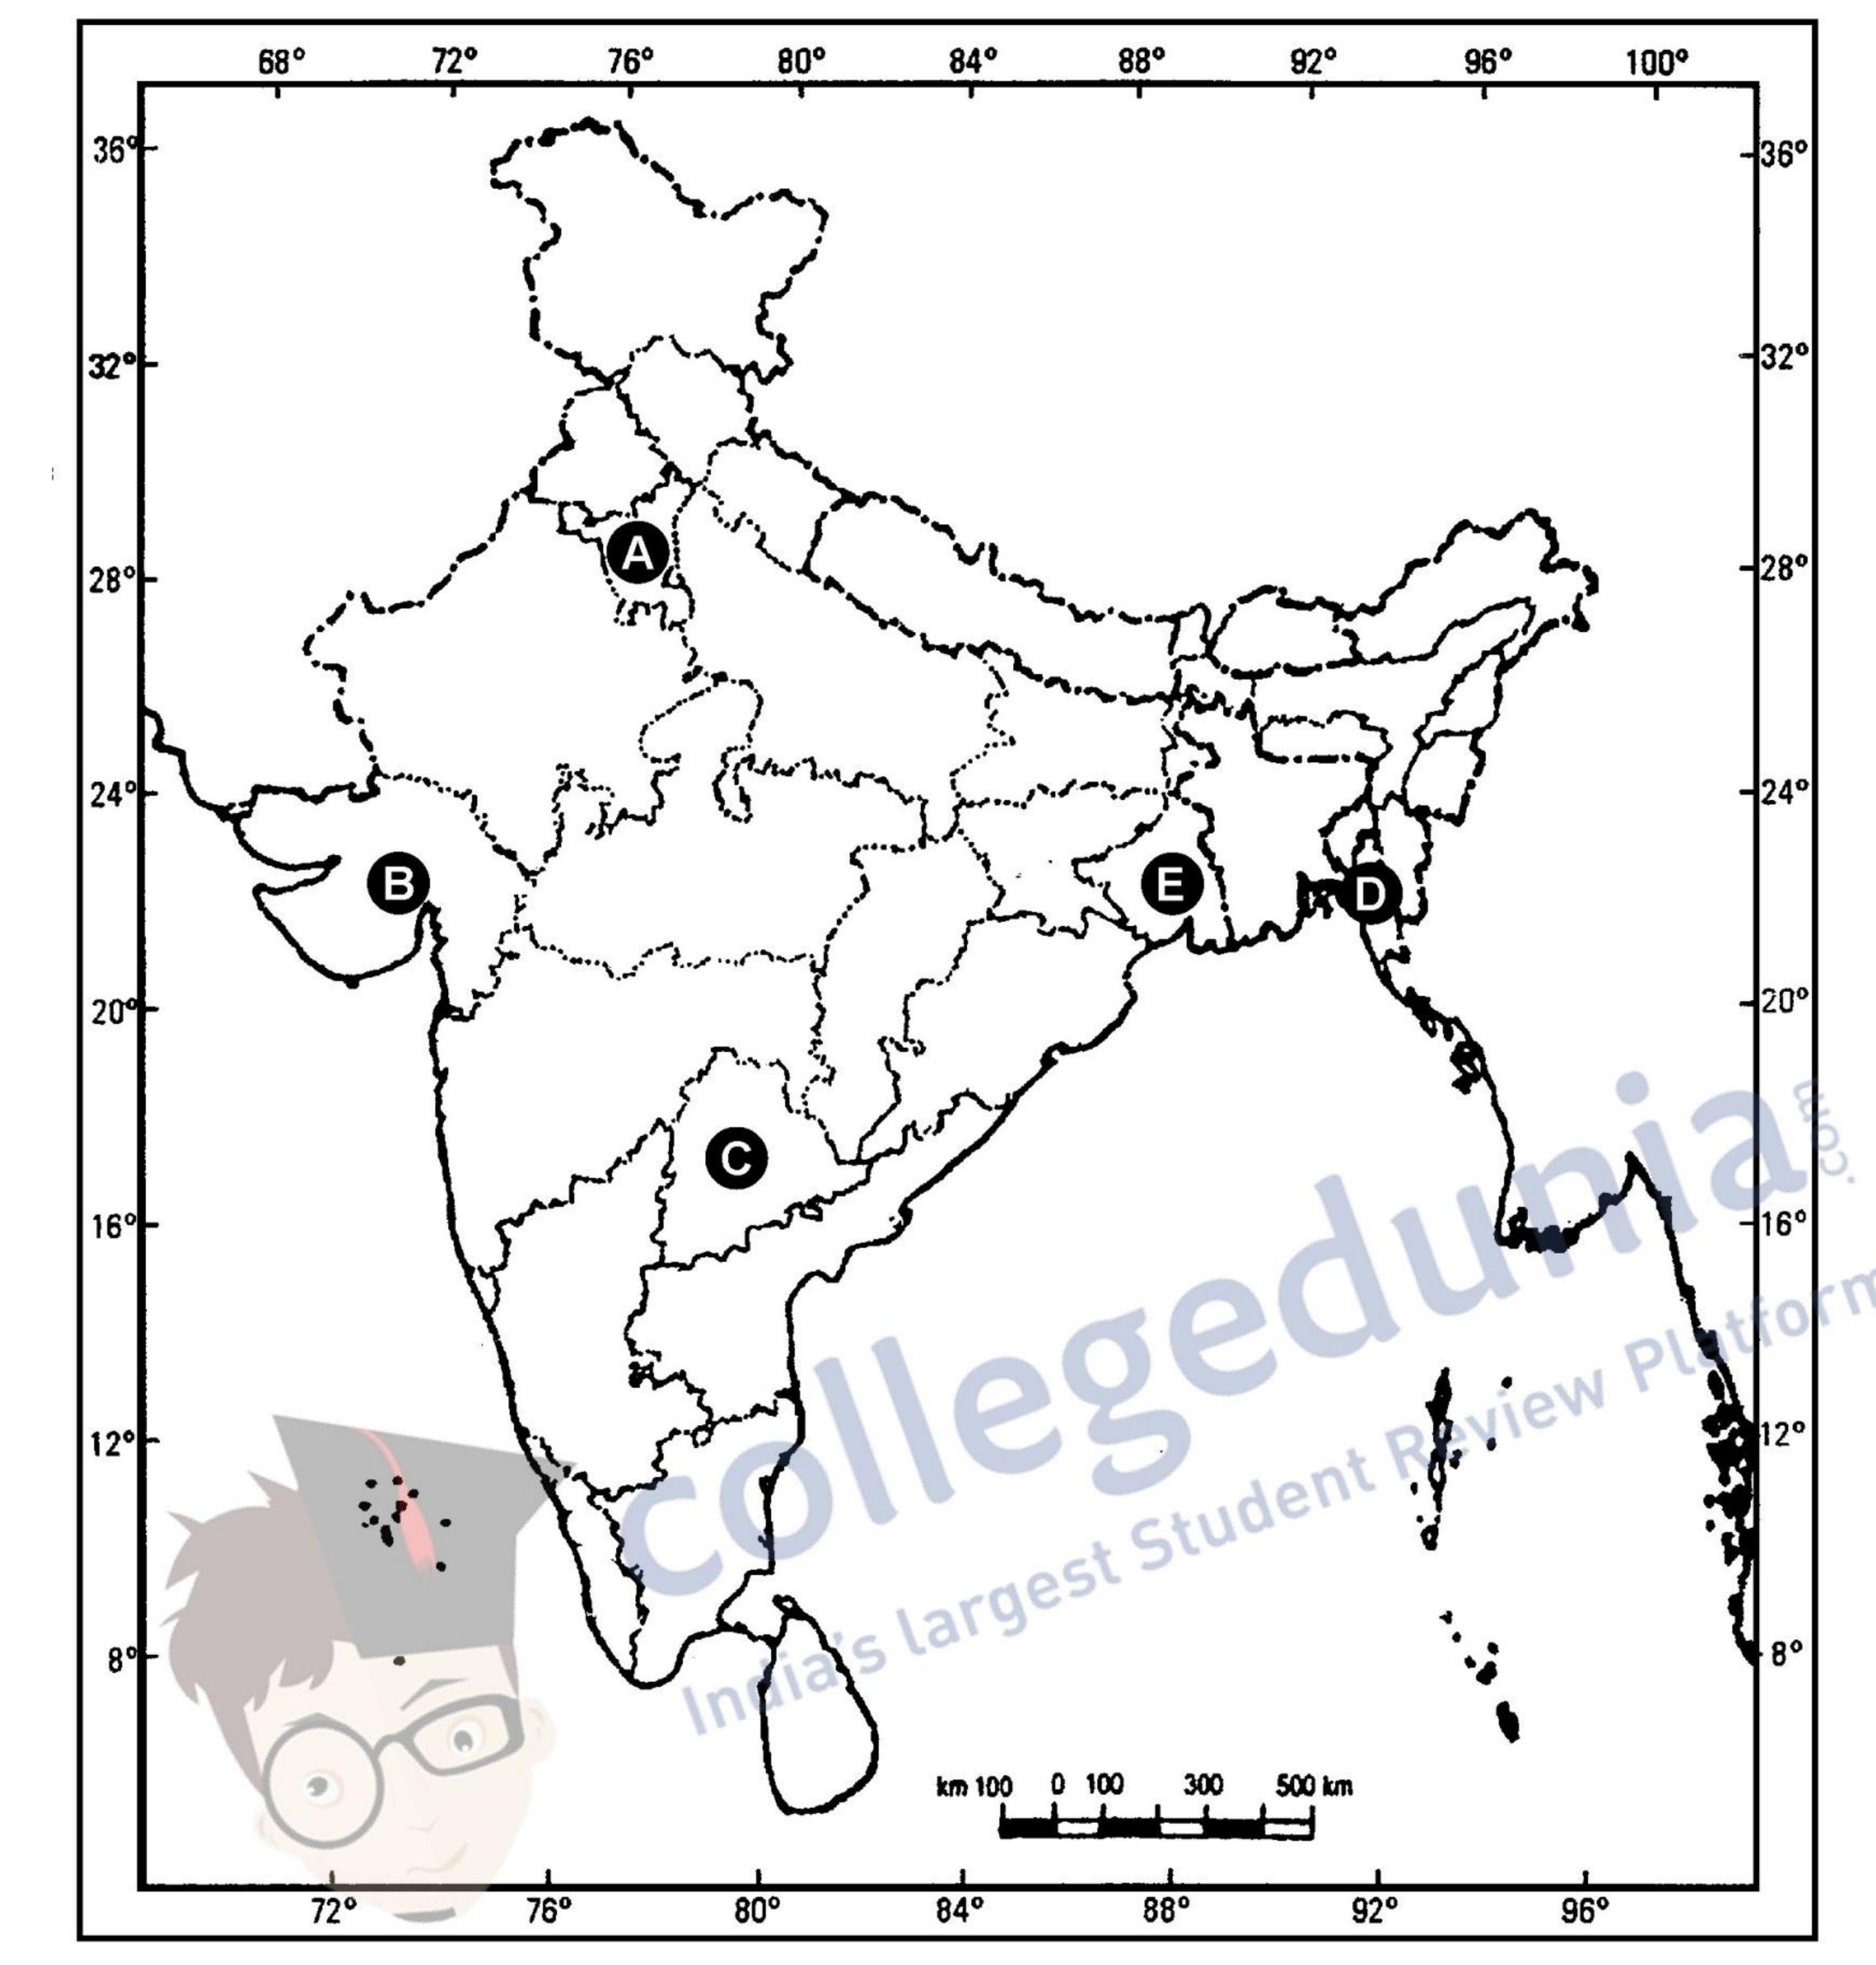

collegedunia India's largest Student Review Platform

दिए गए भारत के राजनीतिक रेखा-मानचित्र में पाँच राज्यों को (A), (B), (C), (D) और (E) द्वारा चिह्नित किया गया है । नीचे दी गई जानकारी के आधार पर इनकी पहचान कीजिए और उनके सही नाम, प्रयोग की गई जानकारी की क्रम संख्या तथा संबंधित अक्षर, नीचे दी गई तालिका के रूप में लिखिए :  $5 \times 1 = 5$ 

| प्रयोग की गई जानकारी की क्रम संख्या | संबंधित अक्षर | राज्य का नाम |
|-------------------------------------|---------------|--------------|
| (i)                                 |               |              |
| (ii)                                |               |              |
| (iii)                               |               |              |
| (iv)                                |               |              |
| (v)                                 |               |              |

59/1 P.T.O.

- (i) 1947 के विभाजन के समय इस राज्य को पाकिस्तान और भारत के बीच विभक्त किया गया था।
- (ii) यह भारत का 29 वाँ राज्य है।
- (iii) यह राज्य 1966 में बनाया गया था।
- (iv) इस राज्य का पहला मुख्यमंत्री लालडेंगा था।
- (v) यह राज्य सरदार सरोवर बाँध से संबंधित है।

In the given political outline map of India, five States have been marked as (A), (B),

 $\bigcirc$  and  $\bigcirc$  Identify them on the basis of information given below and write their correct names with their respective serial number of the information used and the related alphabet as per the following table :

| Serial No. of the information used | Related Alphabet | Name of the State |
|------------------------------------|------------------|-------------------|
| (i)                                |                  |                   |
| (ii)                               |                  |                   |
| (iii)                              |                  |                   |
| (iv)                               |                  |                   |
| (v)                                |                  |                   |

- (i) This State was divided between Pakistan and India at the time of Partition in 1947.
- (ii) This State is the 29<sup>th</sup> State of India.
- (iii) This State was formed in 1966.
- (iv) This State had Laldenga as its first Chief Minister.
- (v) This State is related to Sardar Sarovar Dam.