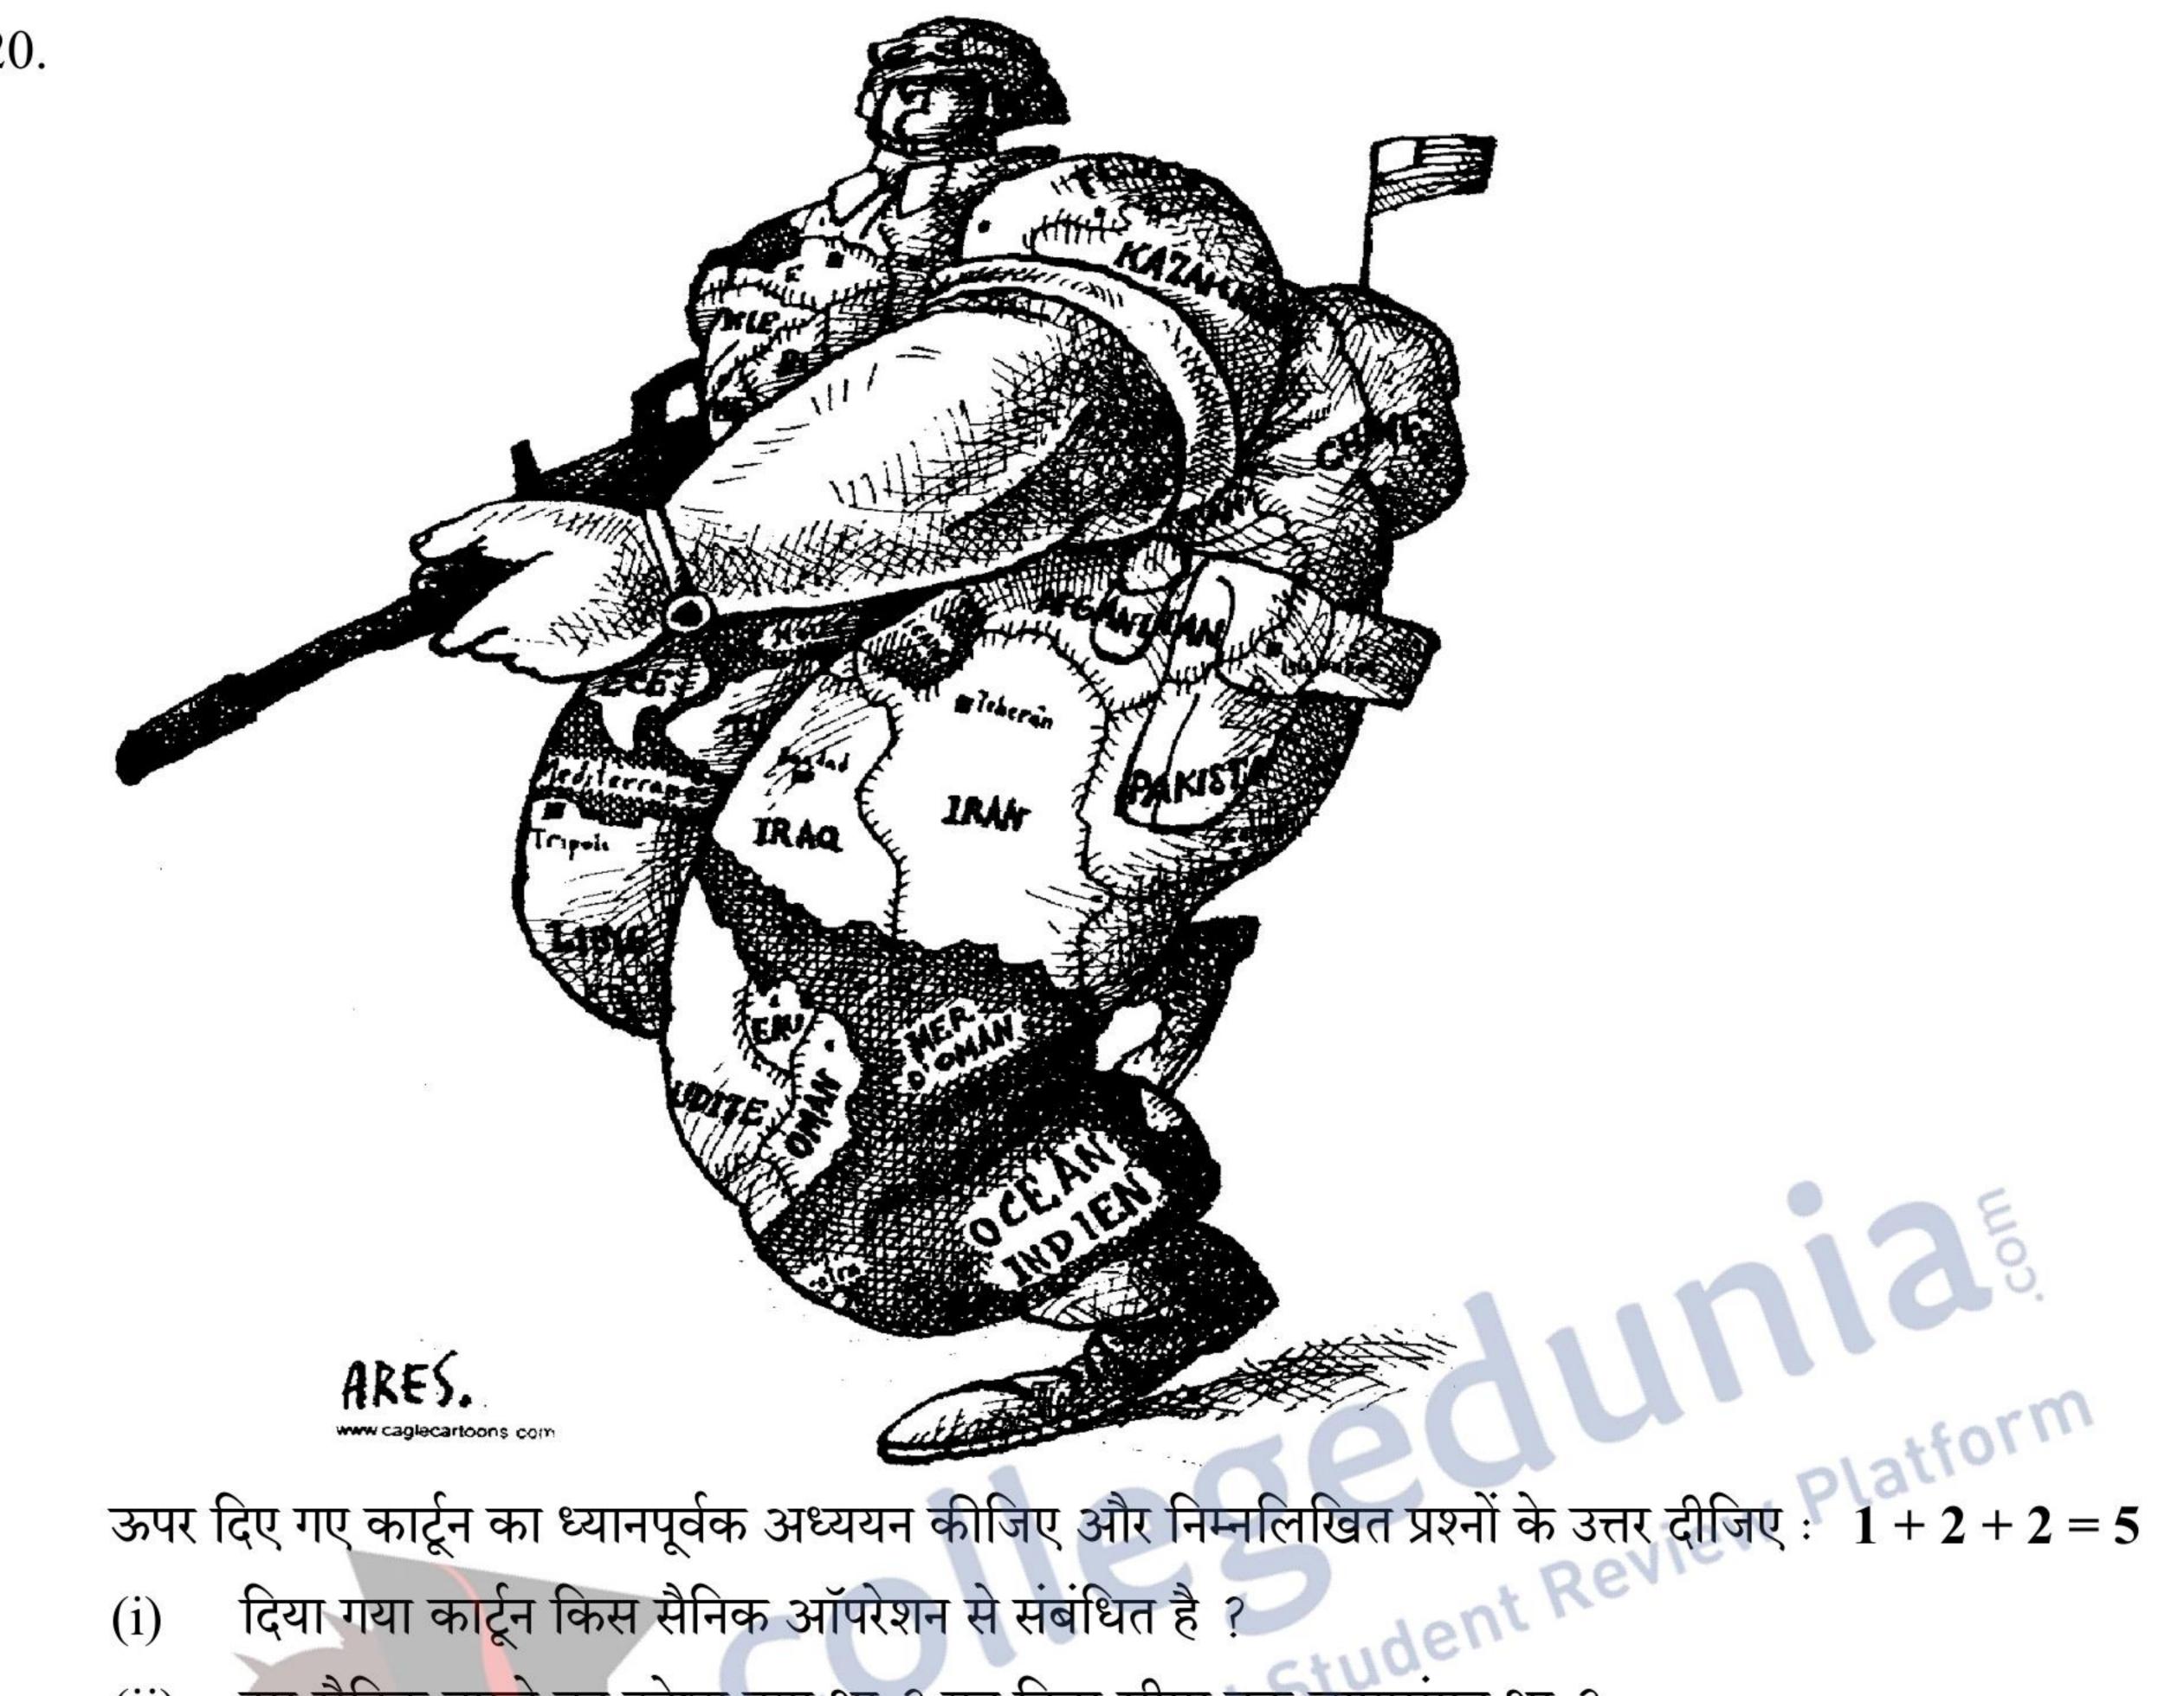

59/1 7 [P.T.O.

- दिया गया कार्टून किस सैनिक ऑपरेशन से संबंधित है ? इस सैनिक हमले का उद्देश्य क्या था ? यह किस सीमा तक न्यायसंगत था ?
- सैनिक की वर्दी (यूनिफार्म) पर लिखे हुए विभिन्न देशों के नामों का क्या महत्त्व है ?

Study the cartoon given above carefully and answer the following questions:

- The given cartoon is related to which military operation? (1)
- What was the objective behind this military operation? How far was it justified? (ii)
- What do the names of different countries written on the uniform of the soldier (iii)signify?