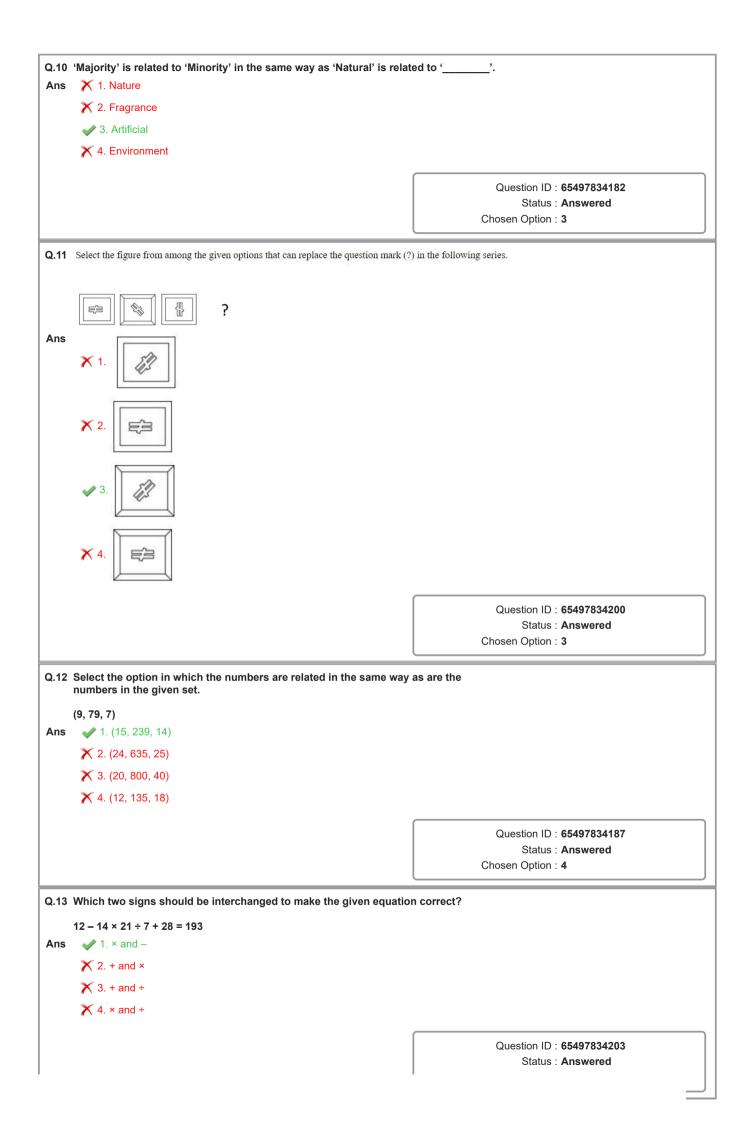

| Q.6 | Select the number from among the given options that can replace th (?) in the following series.                                                                                                                                 | ne question mark                               |
|-----|---------------------------------------------------------------------------------------------------------------------------------------------------------------------------------------------------------------------------------|------------------------------------------------|
|     | 40, 76, 44, 70, 49, 64, 55, 58, ?                                                                                                                                                                                               |                                                |
| Ans | ✓ 1. 62                                                                                                                                                                                                                         |                                                |
|     | <b>X</b> 2. 80                                                                                                                                                                                                                  |                                                |
|     | 🗙 3. 65                                                                                                                                                                                                                         |                                                |
|     | <b>X</b> 4. 71                                                                                                                                                                                                                  |                                                |
|     |                                                                                                                                                                                                                                 |                                                |
|     |                                                                                                                                                                                                                                 | Question ID : 65497834195<br>Status : Answered |
|     |                                                                                                                                                                                                                                 | Chosen Option : 1                              |
|     |                                                                                                                                                                                                                                 |                                                |
| Q.7 | Select the letter from among the given options that can replace the in the following series.                                                                                                                                    | question mark (?)                              |
|     | G, K, O, S, W, A, ?                                                                                                                                                                                                             |                                                |
| Ans | 🗙 1. J                                                                                                                                                                                                                          |                                                |
|     | ✓ 2. E                                                                                                                                                                                                                          |                                                |
|     | 🗙 3. G                                                                                                                                                                                                                          |                                                |
|     | 🗙 4. C                                                                                                                                                                                                                          |                                                |
|     |                                                                                                                                                                                                                                 | Question ID : 65497834181                      |
|     |                                                                                                                                                                                                                                 | Status : Answered                              |
|     |                                                                                                                                                                                                                                 | Chosen Option : 2                              |
|     |                                                                                                                                                                                                                                 |                                                |
| Q.8 | In a certain code language, 'LEJ' is written as 'XJT' and 'FAME' is wr<br>How will 'CABLE' be written in that language?                                                                                                         | itten as 'LBZJ'.                               |
| Ans | 🗙 1. HBDZJ                                                                                                                                                                                                                      |                                                |
|     | ✔ 2. FBDXJ                                                                                                                                                                                                                      |                                                |
|     | X 3. DBCXF                                                                                                                                                                                                                      |                                                |
|     | 🗙 4. XZYOJ                                                                                                                                                                                                                      |                                                |
|     |                                                                                                                                                                                                                                 | Question ID : 65497834192                      |
|     |                                                                                                                                                                                                                                 | Status : Answered                              |
|     |                                                                                                                                                                                                                                 | Chosen Option : 2                              |
| Q.9 | Six persons, P, Q, R, S, T and U, are watching a movie sitting in a lin<br>north. S is sitting between P and Q. T is at second place to the left o<br>left of Q. Q is sitting at one of the corners. Who is sitting at the othe | f P. R is third to the                         |
| Ans | 🗙 1. S                                                                                                                                                                                                                          |                                                |
|     | 🗙 2. R                                                                                                                                                                                                                          |                                                |
|     | 🗙 3. Т                                                                                                                                                                                                                          |                                                |
|     | ✔ 4. U                                                                                                                                                                                                                          |                                                |
|     |                                                                                                                                                                                                                                 | Question ID : 65497834183                      |
|     |                                                                                                                                                                                                                                 | Status : Answered                              |
|     |                                                                                                                                                                                                                                 | Chosen Option : 4                              |
|     |                                                                                                                                                                                                                                 |                                                |

| Q.14 | 14 Select the combination of letters that when sequentially placed in the blanks of the given series will complete the series.                          |                                                              |
|------|---------------------------------------------------------------------------------------------------------------------------------------------------------|--------------------------------------------------------------|
|      | LR_T_MP_SMP_ST                                                                                                                                          |                                                              |
| Ans  |                                                                                                                                                         |                                                              |
|      | 🗙 2. L, R, T, S, P, P, S, T                                                                                                                             |                                                              |
|      | 🗙 3. L, M, R, S, L, M, P, R                                                                                                                             |                                                              |
|      | 🗙 4. R, P, L, M, S, L, S, T                                                                                                                             |                                                              |
|      |                                                                                                                                                         | Question ID : 65497834198                                    |
|      |                                                                                                                                                         | Status : Answered                                            |
|      |                                                                                                                                                         | Chosen Option : 1                                            |
| Q.15 | Select the option that is related to the fourth number in the same wa<br>number is related to the second number and the fifth number is rela<br>number. |                                                              |
|      | 345 : 7 :: ? : 9 :: 66 : 4                                                                                                                              |                                                              |
| Ans  | 🗙 1. 514                                                                                                                                                |                                                              |
|      | ✓ 2. 731                                                                                                                                                |                                                              |
|      | 🗙 3. 445                                                                                                                                                |                                                              |
|      | <b>X</b> 4. 651                                                                                                                                         |                                                              |
|      |                                                                                                                                                         | Question ID : 65497834202                                    |
|      |                                                                                                                                                         | Status : Answered                                            |
|      |                                                                                                                                                         | Chosen Option : 2                                            |
| 0 16 | Select the correct mirror image of the given combination when the mirror is p                                                                           | laced at the right side                                      |
|      | Select the context ministranding of the given companyion when the ministra p                                                                            |                                                              |
|      | G N 2 1 q K                                                                                                                                             |                                                              |
| Ans  | G N 5 1 d K 🛪                                                                                                                                           |                                                              |
|      | X N n I C N O                                                                                                                                           |                                                              |
|      | G N 2 J q K ₂×                                                                                                                                          |                                                              |
|      | GN21qX ≈×                                                                                                                                               |                                                              |
|      |                                                                                                                                                         |                                                              |
|      | G N 2 1 q K ₄ v                                                                                                                                         |                                                              |
|      |                                                                                                                                                         |                                                              |
|      |                                                                                                                                                         | Question ID : 65497834196                                    |
|      |                                                                                                                                                         | Status : <b>Answered</b><br>Chosen Option : <b>4</b>         |
|      |                                                                                                                                                         |                                                              |
| Q.17 | Four letter-clusters have been given, out of which three are alike in a one is different. Select the letter-cluster that is different.                  | some manner and                                              |
| Ans  | X 1. HLM                                                                                                                                                |                                                              |
|      | Х 2. КОР                                                                                                                                                |                                                              |
|      | ✔ 3. PRT                                                                                                                                                |                                                              |
|      | X 4. DHI                                                                                                                                                |                                                              |
|      |                                                                                                                                                         |                                                              |
|      |                                                                                                                                                         | Question ID : <b>65497834190</b><br>Status : <b>Answered</b> |
|      |                                                                                                                                                         | Chosen Option : 3                                            |
|      |                                                                                                                                                         |                                                              |