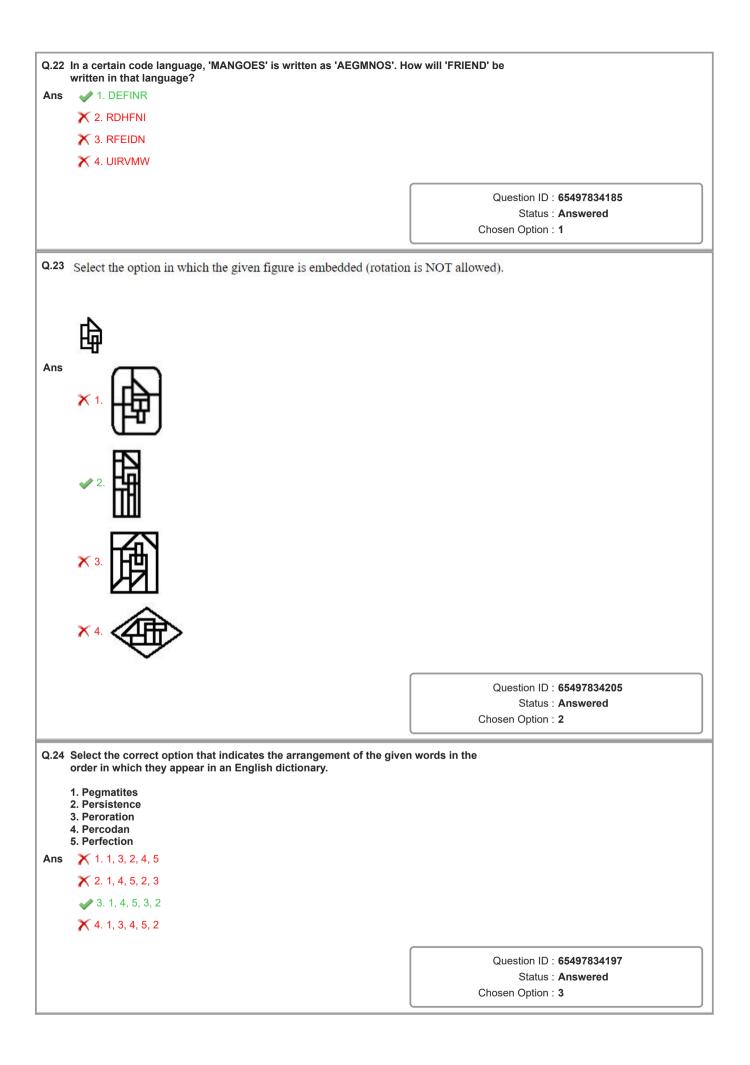

| Q.14 | 14 Select the combination of letters that when sequentially placed in the blanks of the given series will complete the series.                          |                                                              |
|------|---------------------------------------------------------------------------------------------------------------------------------------------------------|--------------------------------------------------------------|
|      | LR_T_MP_SMP_ST                                                                                                                                          |                                                              |
| Ans  |                                                                                                                                                         |                                                              |
|      | 🗙 2. L, R, T, S, P, P, S, T                                                                                                                             |                                                              |
|      | 🗙 3. L, M, R, S, L, M, P, R                                                                                                                             |                                                              |
|      | 🗙 4. R, P, L, M, S, L, S, T                                                                                                                             |                                                              |
|      |                                                                                                                                                         | Question ID : 65497834198                                    |
|      |                                                                                                                                                         | Status : Answered                                            |
|      |                                                                                                                                                         | Chosen Option : 1                                            |
| Q.15 | Select the option that is related to the fourth number in the same wa<br>number is related to the second number and the fifth number is rela<br>number. |                                                              |
|      | 345 : 7 :: ? : 9 :: 66 : 4                                                                                                                              |                                                              |
| Ans  | 🗙 1. 514                                                                                                                                                |                                                              |
|      | ✓ 2. 731                                                                                                                                                |                                                              |
|      | 🗙 3. 445                                                                                                                                                |                                                              |
|      | <b>X</b> 4. 651                                                                                                                                         |                                                              |
|      |                                                                                                                                                         | Question ID : 65497834202                                    |
|      |                                                                                                                                                         | Status : Answered                                            |
|      |                                                                                                                                                         | Chosen Option : 2                                            |
| 0 16 | Select the correct mirror image of the given combination when the mirror is p                                                                           | laced at the right side                                      |
|      | Select the context ministranding of the given companyion when the ministra p                                                                            |                                                              |
|      | G N 2 1 q K                                                                                                                                             |                                                              |
| Ans  | G N 5 1 d K 🛪                                                                                                                                           |                                                              |
|      | X N n I C N O                                                                                                                                           |                                                              |
|      | G N 2 J q K ₂×                                                                                                                                          |                                                              |
|      | GN21qX ≈×                                                                                                                                               |                                                              |
|      |                                                                                                                                                         |                                                              |
|      | G N 2 1 q K ₄ v                                                                                                                                         |                                                              |
|      |                                                                                                                                                         |                                                              |
|      |                                                                                                                                                         | Question ID : 65497834196                                    |
|      |                                                                                                                                                         | Status : <b>Answered</b><br>Chosen Option : <b>4</b>         |
|      |                                                                                                                                                         |                                                              |
| Q.17 | Four letter-clusters have been given, out of which three are alike in a one is different. Select the letter-cluster that is different.                  | some manner and                                              |
| Ans  | X 1. HLM                                                                                                                                                |                                                              |
|      | Х 2. КОР                                                                                                                                                |                                                              |
|      | ✔ 3. PRT                                                                                                                                                |                                                              |
|      | X 4. DHI                                                                                                                                                |                                                              |
|      |                                                                                                                                                         |                                                              |
|      |                                                                                                                                                         | Question ID : <b>65497834190</b><br>Status : <b>Answered</b> |
|      |                                                                                                                                                         | Chosen Option : 3                                            |
|      |                                                                                                                                                         |                                                              |