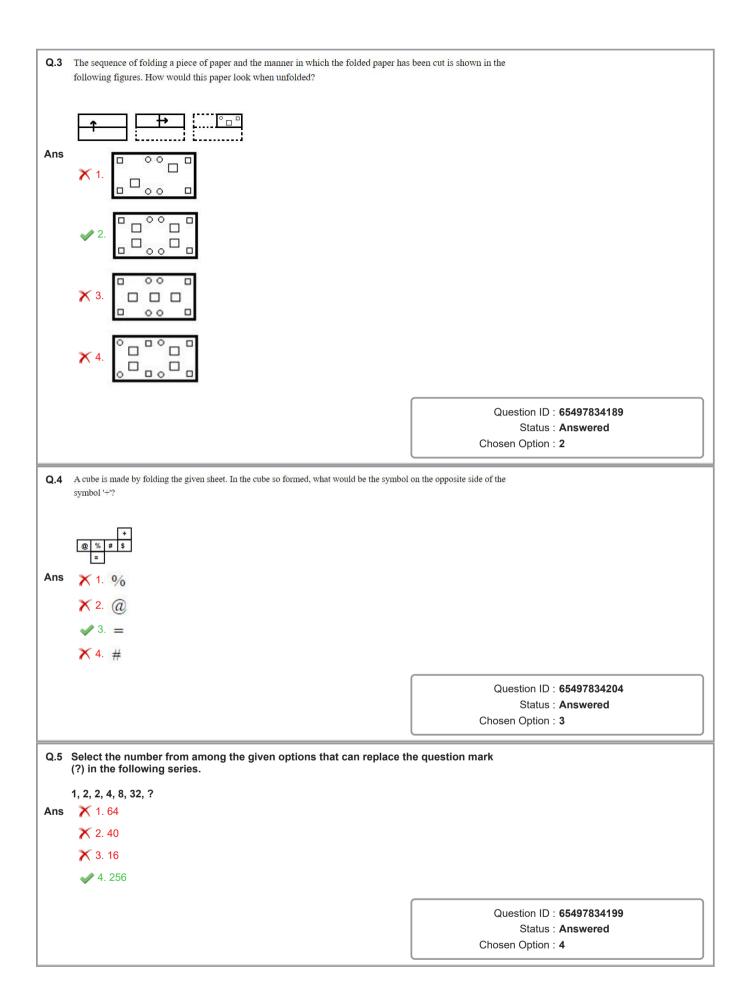

## Section : Part A General Intelligence and Reasoning

| Q.1 | 1 Mira is the wife of Ketan. Chaitanya is the brother of Kapila,who is the w<br>Rani is the mother of Ketan and the wife of Surendra. Chaitanya is the s<br>How is Surendra related to Sudeep?                                                                                                                                                                              |                                                                                          |
|-----|-----------------------------------------------------------------------------------------------------------------------------------------------------------------------------------------------------------------------------------------------------------------------------------------------------------------------------------------------------------------------------|------------------------------------------------------------------------------------------|
| Ans |                                                                                                                                                                                                                                                                                                                                                                             |                                                                                          |
|     | X 2. Brother                                                                                                                                                                                                                                                                                                                                                                |                                                                                          |
|     | 🗙 3. Father                                                                                                                                                                                                                                                                                                                                                                 |                                                                                          |
|     | ✓ 4. Father-in-law                                                                                                                                                                                                                                                                                                                                                          |                                                                                          |
|     |                                                                                                                                                                                                                                                                                                                                                                             | Question ID : <b>65497834194</b><br>Status : <b>Answered</b><br>Chosen Option : <b>4</b> |
| Q.2 | <ul> <li>2 Read the given statements and conclusions carefully. Assuming that th given in the statements is true, even if it appears to be at variance with known facts, decide which of the given conclusions logically follow(s) f statements.</li> <li>Statements: <ol> <li>Some medicines are injections.</li> <li>No injection is an equipment.</li> </ol> </li> </ul> | commonly                                                                                 |
|     | Conclusions:<br>I. No equipment is an injection.<br>II. No medicine is an equipment.                                                                                                                                                                                                                                                                                        |                                                                                          |
| Ans | s X 1. Only conclusion II follows                                                                                                                                                                                                                                                                                                                                           |                                                                                          |
|     | 2. Only conclusion I follows                                                                                                                                                                                                                                                                                                                                                |                                                                                          |
|     | imes 3. None of the conclusions follow                                                                                                                                                                                                                                                                                                                                      |                                                                                          |
|     | ★ 4. Both the conclusions follow                                                                                                                                                                                                                                                                                                                                            |                                                                                          |
|     |                                                                                                                                                                                                                                                                                                                                                                             | Question ID : <b>65497834186</b><br>Status : <b>Answered</b><br>Chosen Option : <b>2</b> |