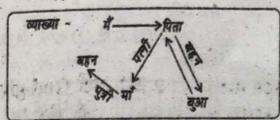

Ans. (\*)

व्याख्या - अमृता देवी स्मृति पुरस्कार वन एवं वन्य जीव संरक्षण हेतु पर्यावरण एवं वन मंत्रालय द्वारा प्रदान किया जाता है।

- 25. निम्नलिखित में से किस नदी का जल अंततः बंगाल की खाड़ी में मिलता है?
  - (1) बनास (2) माही (3) लूणा (4) घगघर Ans. (1)
- 26. खानवा का युद्ध किसके बीच हुआ था?
  - (1) अकबर-राणाप्रताप (2) राणाप्रताप-मानसिंह
  - (3) मो. गौरी-पृथ्वीराज चौहान (4) बाबर-राणा साँगा Ans. (4)
- 27. चन्दाबादाई द्वारा रचित ग्रंथ का नाम है-
  - (1) पृथ्वीराज रासो
- (2) आल्हबंड
- (3) कामायनी
- (4) इनमें से कोई नहीं
- Ans. (1)
- 28. निम्नांकित में से कौन स्वतंत्रता सेनानी राजस्थान से थे?
  - (1) तात्पारोपे
- (3) मंगलपाण्डे
- (2) राणाप्रवाप
- (4) केसरीचन्द बारहठ
- . Aus. (4)
- 29. राजस्थान की अंतर्राष्ट्रीय सीमा की लम्बाई है-
  - (1) 1070 कि. मी.
- (2) 970 कि. मी.
- (3) 1170 कि. मी.
- (4) 870 कि. मी.
- Ans. (1)
- 30. गाँधी सागर बाँध किस नदी पर बनाया गया है? (1)चम्बल(2)पश्चिम बनास(3) माही (4) बाण गंगा

Ans. (1)

- 21. A, Bका भाई है, C, D का पिता है, D, E की पूत्री है तथा B, D की बहन है। E, A का/की कौन है?
  - (1) पुत्री (2) पिता (3) मौं (4) कोई नहीं

Ans. (3)

22. निम्नलिखित में से कौन सा चित्र धारत, कोलकत्ता व बांग्लादेश के सम्बन्ध को दर्शाता है?