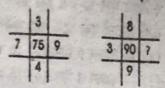

- (3) 6 (4) 10.

Ans. (3)

26. निम्नलिखित चित्र में कितने त्रिकोण हैं?

(2) 12 (3) 10 (4) 14

Ans. (2)

- 27. यदि 2 से, मी, फलक वाले लकड़ी के घन को दो दकड़ों में काट दिया जाए, तो कुल आयतन में क्या परिवर्तन होगा?
  - (1) 50% की वृद्धि
  - (2) 50% की ६ नी
  - (3) कोई परिवतंत्र नहीं
  - (4) अपर्याप्त जानकारी के अभाव में उत्तर संभव नहीं
- 28. यदि '+' का अर्थ 'x' हो व '-' का अर्थ '+' हो, तो 1+1-1+1-1+1-1-1 an वास्तविक मल्य होगा-
  - (1) 1 (2) शून्य (3) 4 (4) 3