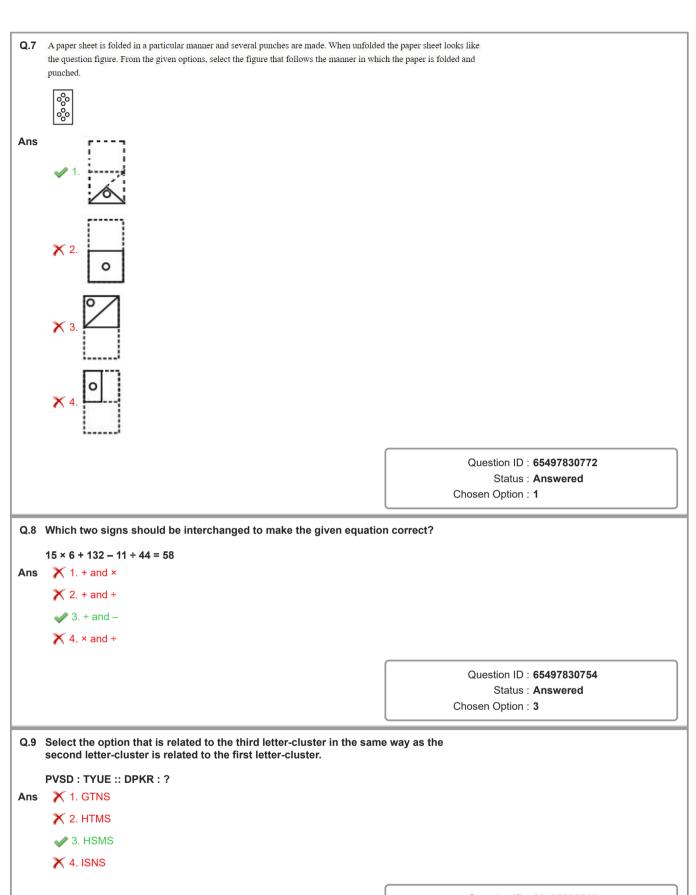

Q.4 Select the figure from among the given options that can replace the question mark (?) in the following series. Ans Question ID: 65497830776 Status: Answered Chosen Option: 3 Q.5 Select the option that is related to the fourth number in the same way as the first number is related to the second number and the fifth number is related to the sixth number. 4523 : 22 :: ? : 14 :: 9178 : 13 Ans X 1. 8228 X 2. 7448 **X** 3. 9152 **4**. 5440 Question ID: 65497830753 Status: Answered Chosen Option: 2 Q.6 Select the correct option that indicates the arrangement of the given words in the order in which they appear in an English dictionary. 1. Congrats 2. Confusion 3. Confound 4. Congregate 5. Confucian **Ans** X 1. 3, 2,5,1, 4 2. 3, 5, 2, 1, 4 **X** 3. 3, 1, 4, 5, 2 **X** 4. 3, 4, 1, 5, 2 Question ID: 65497830773 Status: Answered Chosen Option: 2