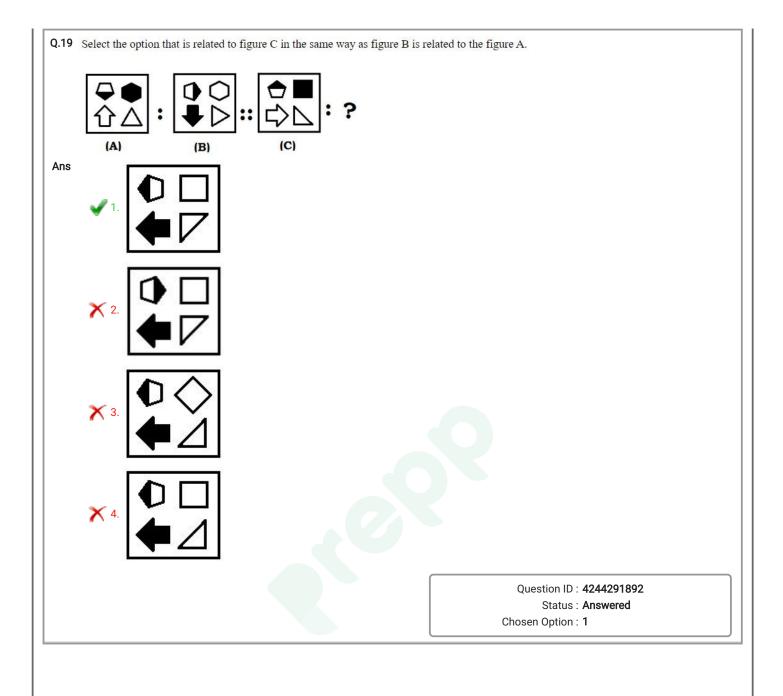

|
|-------------|-----------|-----------------------------------------------------------------------------------------|
| Ans 🗙 1.    | ***<br>** |                                                                                         |
| <b>2</b> .  | ***<br>** |                                                                                         |
| 🗙 з.        | **        |                                                                                         |
| <b>X</b> 4. | **<br>**  |                                                                                         |
|             |           | Question ID : <b>4244291897</b><br>Status : <b>Answered</b><br>Chosen Option : <b>2</b> |













|            | The ratio of the price of two bicycles was 7 : 8. Two years later, when price of the second increases by ₹1,500, then their prices are in the rat second bicycle?                                                                             | to 15 : 16. What is the original price of $(\ln z)$ the                                                                                                                                                                                          |
|------------|-----------------------------------------------------------------------------------------------------------------------------------------------------------------------------------------------------------------------------------------------|--------------------------------------