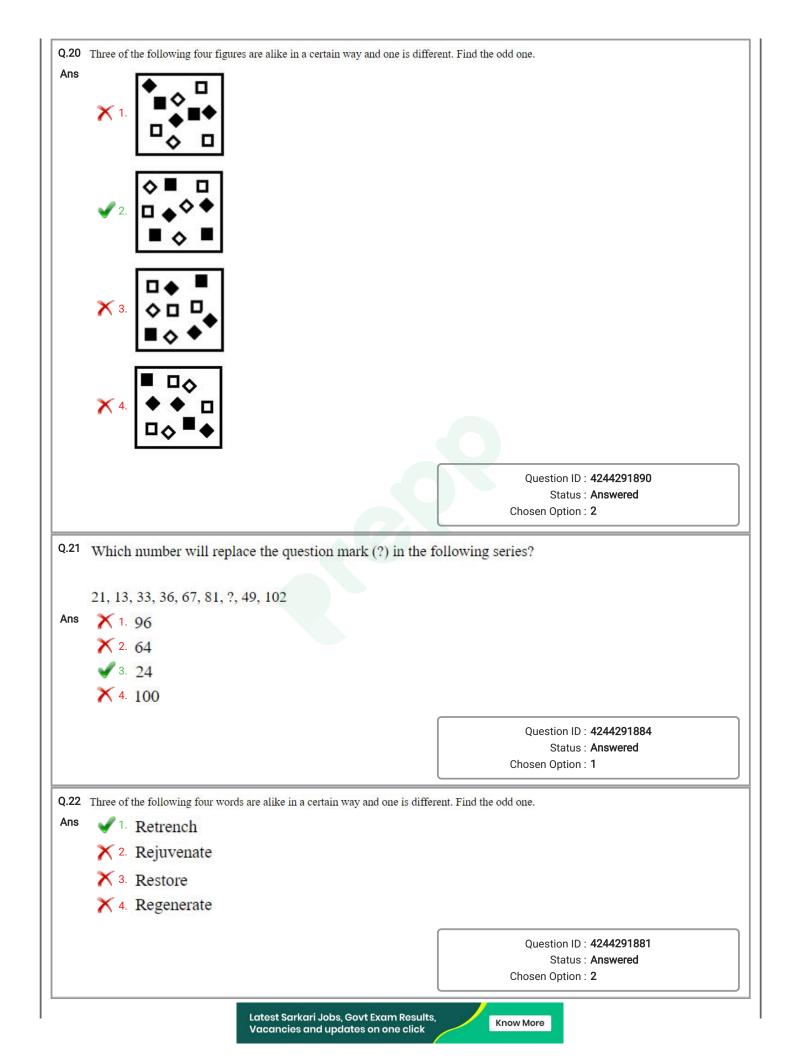

|
|-------------|-----------|-----------------------------------------------------------------------------------------|
| Ans 🗙 1.    | ***<br>** |                                                                                         |
| <b>2</b> .  | ***<br>** |                                                                                         |
| 🗙 з.        | **        |                                                                                         |
| <b>X</b> 4. | **<br>**  |                                                                                         |
|             |           | Question ID : <b>4244291897</b><br>Status : <b>Answered</b><br>Chosen Option : <b>2</b> |













|            | The ratio of the price of two bicycles was 7 : 8. Two years later, when price of the second increases by ₹1,500, then their prices are in the rat second bicycle?                                                                             | to 15 : 16. What is the original price of $(\ln z)$ the                                                                                                                                                                                          |
|------------|-----------------------------------------------------------------------------------------------------------------------------------------------------------------------------------------------------------------------------------------------|------------------------------------------