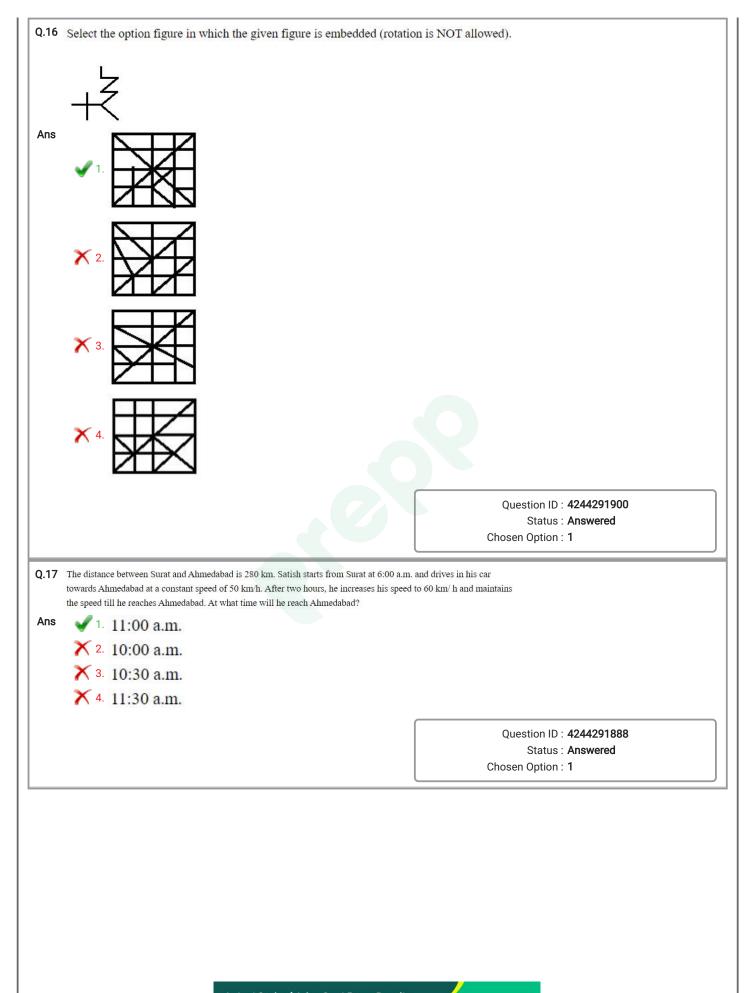

|                            |                        |
|      |                                                                              |                            |                        |
|      |                                                                              |                            |                        |
|      |                                                                              |                            |                        |
|      |                                                                              |                            |                        |
|      |                                                                              |                            |                        |







|             | MIRROR    |                                                                                         |
|-------------|-----------|-----------------------------------------------------------------------------------------|
| Ans 🗙 1.    | ***<br>** |                                                                                         |
| <b>2</b> .  | ***<br>** |                                                                                         |
| 🗙 з.        | **        |                                                                                         |
| <b>X</b> 4. | **<br>**  |                                                                                         |
|             |           | Question ID : <b>4244291897</b><br>Status : <b>Answered</b><br