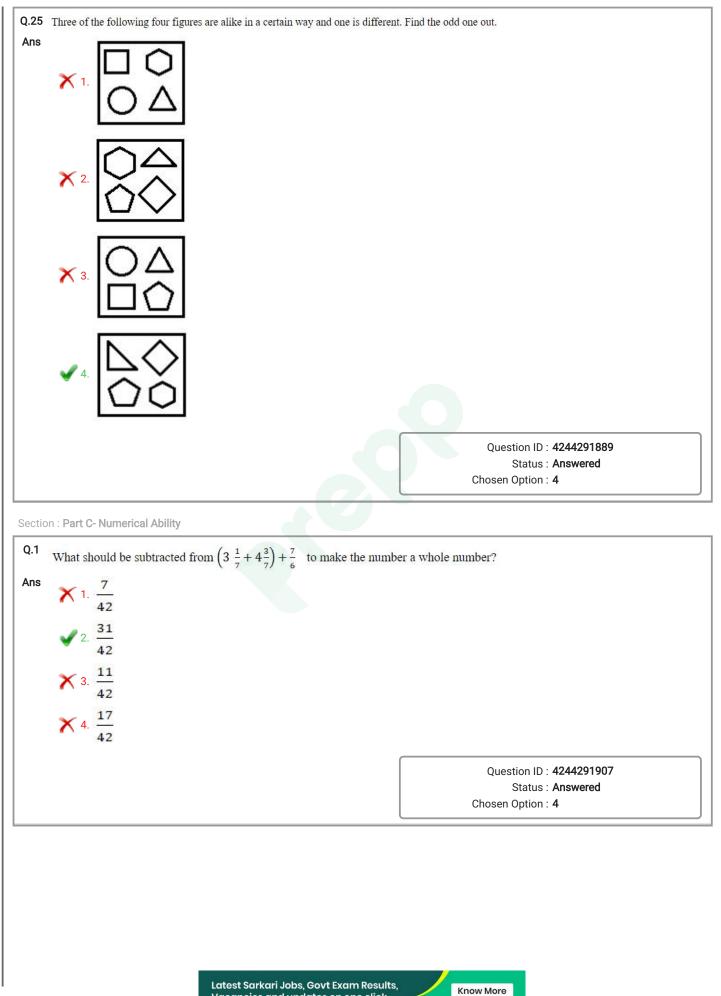

|
|-------------|-----------|-----------------------------------------------------------------------------------------|
| Ans 🗙 1.    | ***<br>** |                                                                                         |
| <b>2</b> .  | ***<br>** |                                                                                         |
| 🗙 з.        | **        |                                                                                         |
| <b>X</b> 4. | **<br>**  |                                                                                         |
|             |           | Question ID : <b>4244291897</b><br>Status : <b>Answered</b><br>Chosen Option : <b>2</b> |













|            | The ratio of the price of two bicycles was 7 : 8. Two years later, when price of the second increases by ₹1,500, then their prices are in the rat second bicycle?                                                                             | to 15 : 16. What is the original price of $(\ln z)$ the                                                                                                                                                                                          |
|------------|-----------------------------------------------------------------------------------------------------------------------------------------------------------------------------------------------------------------------------------------------|----------------------------------------------