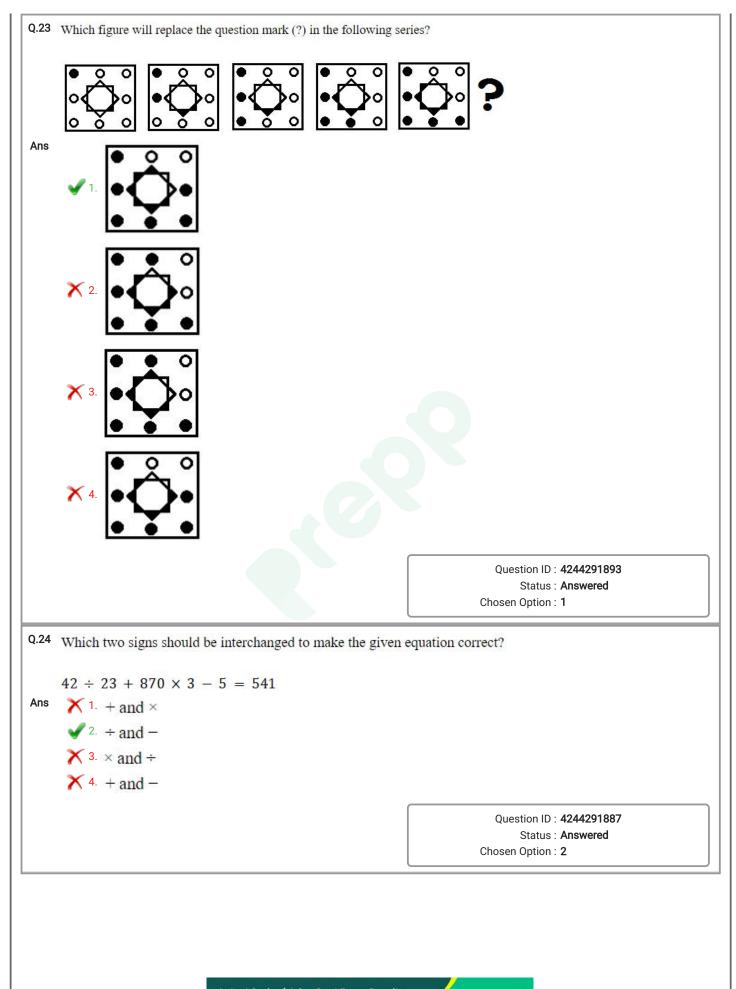

|
|-------------|-----------|-----------------------------------------------------------------------------------------|
| Ans 🗙 1.    | ***<br>** |                                                                                         |
| <b>2</b> .  | ***<br>** |                                                                                         |
| 🗙 з.        | **        |                                                                                         |
| <b>X</b> 4. | **<br>**  |                                                                                         |
|             |           | Question ID : <b>4244291897</b><br>Status : <b>Answered</b><br>Chosen Option : <b>2</b> |













|            | The ratio of the price of two bicycles was 7 : 8. Two years later, when price of the second increases by ₹1,500, then their prices are in the rat second bicycle?                                                                             | to 15 : 16. What is the original price of $(\ln z)$ the                                                                                                                                                                                          |
|------------|-----------------------------------------------------------------------------------------------------------------------------------------------------------------------------------------------------------------------------------------------|--------------------------------------------