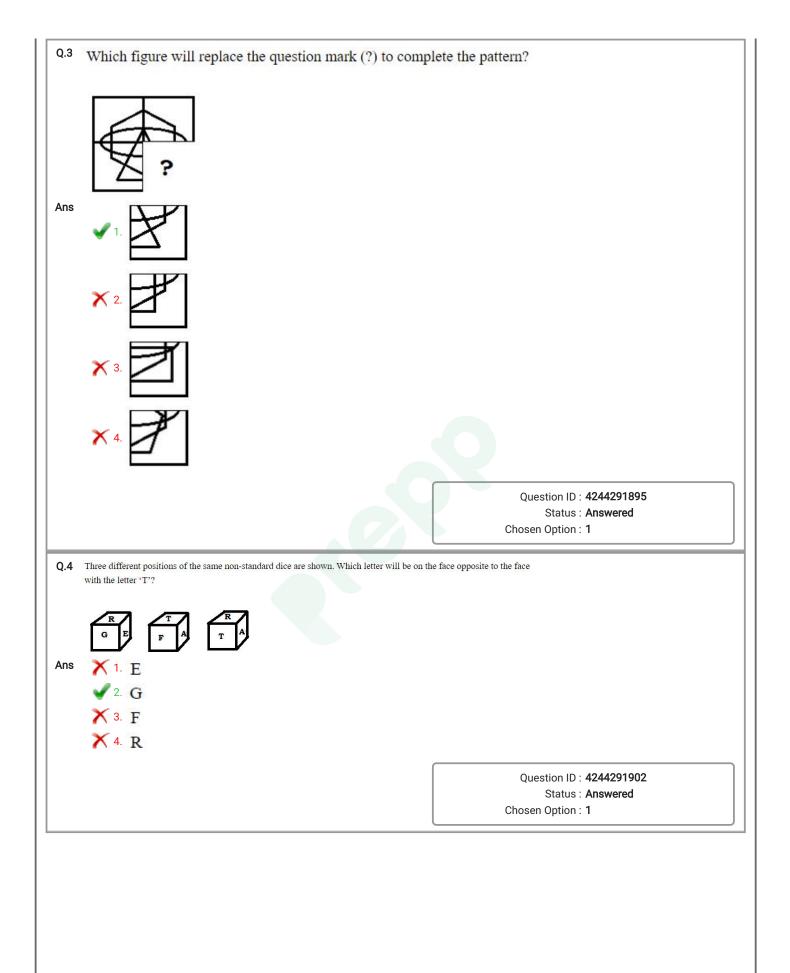

stralia 2. Russia 3. the US 4. New Zealand on : Part B- Reasoning 'Thermometer' is related to 'Temperature' in the same way as 'Protra 1. Weight 2. Angle 3. Mass                                              | Status : Not Answered<br>Chosen Option : –<br>e Chess Olympiad gold<br>Question ID : 4244291836<br>Status : Not Answered<br>Chosen Option : –                         |  |
| Ans<br>Gectic        | medal. 1. Australia 2. Russia 3. the US 4. New Zealand on : Part B- Reasoning 'Thermometer' is related to 'Temperature' in the same way as 'Protra 1. Weight 2. Angle 3. Mass                                              | Status : Not Answered<br>Chosen Option :<br>e Chess Olympiad gold<br>Question ID : 4244291836<br>Status : Not Answered<br>Chosen Option :<br>actor' is related to ''. |  |















| Q.13 | Select the set in which the numbers are related in the same way, as the numb | pers of the following set. |                        |
|------|------------------------------------------------------------------------------|----------------------------|------------------------|
|      | (9, 6, 27)                                                                   |                            |                        |
| Ans  | <b>×</b> <sup>1</sup> (7, 5, 13)                                             |                            |                        |
|      | × 2. (3, 2, 21)                                                              |                            |                        |
|      | ✓ 3. (8, 6, 18)