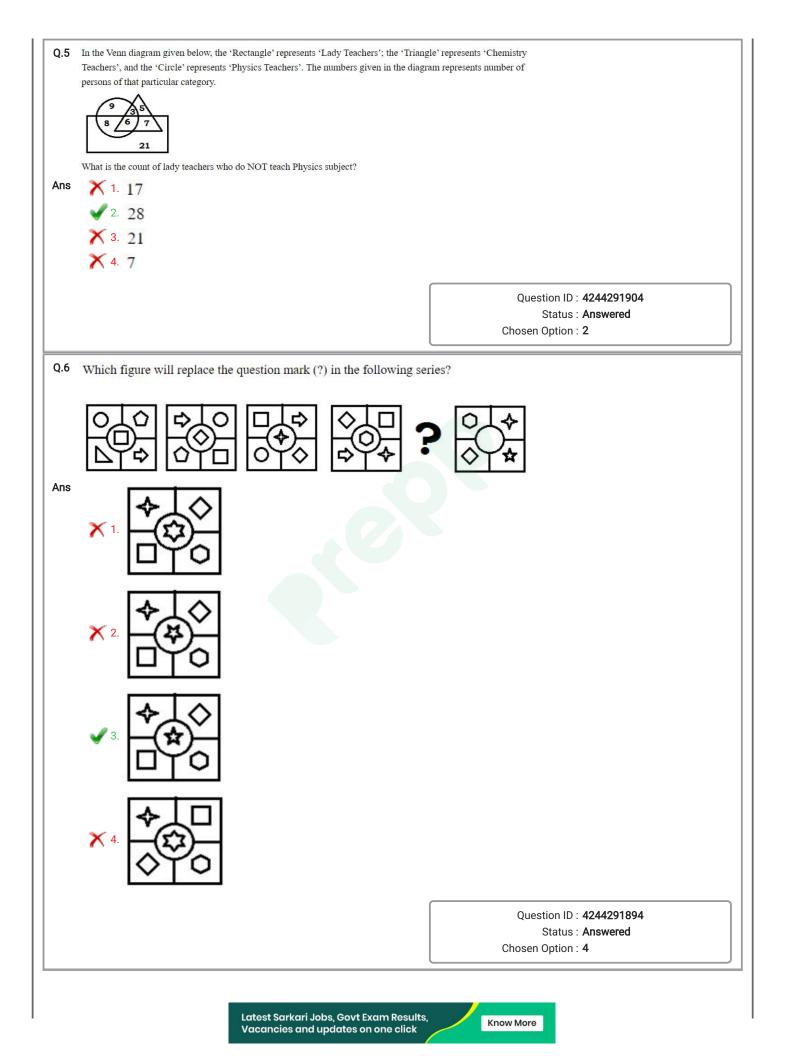

ralia 2. Russia 3. the US 4. New Zealand on : Part B- Reasoning 'Thermometer' is related to 'Temperature' in the same way as 'Protra 1. Weight 2. Angle 3. Mass                                              | Status : Not Answered<br>Chosen Option : –<br>e Chess Olympiad gold<br>Question ID : 4244291836<br>Status : Not Answered<br>Chosen Option : –                         |  |
| Ans<br>Gectic        | medal. 1. Australia 2. Russia 3. the US 4. New Zealand on : Part B- Reasoning 'Thermometer' is related to 'Temperature' in the same way as 'Protra 1. Weight 2. Angle 3. Mass                                              | Status : Not Answered<br>Chosen Option :<br>e Chess Olympiad gold<br>Question ID : 4244291836<br>Status : Not Answered<br>Chosen Option :<br>actor' is related to ''. |  |















| Q.13 | Select the set in which the numbers are related in the same way, as the numb | pers of the following set. |                        |
|------|------------------------------------------------------------------------------|----------------------------|------------------------|
|      | (9, 6, 27)                                                                   |                            |                        |
| Ans  | <b>×</b> <sup>1</sup> (7, 5, 13)                                             |                            |                        |
|      | × 2. (3, 2, 21)                                                              |                            |                        |
|      | ✓ 3. (8, 6, 18)