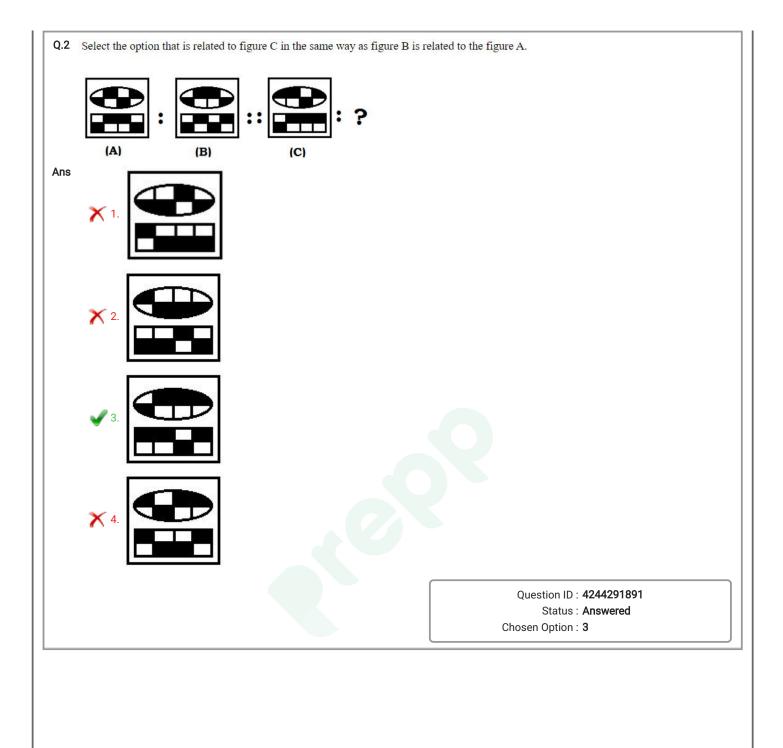

Australia 2. Russia 3. the US 4. New Zealand on : Part B- Reasoning 'Thermometer' is related to 'Temperature' in the same way as 'Protra 1. Weight 2. Angle 3. Mass                                              | Status : Not Answered<br>Chosen Option : –<br>e Chess Olympiad gold<br>Question ID : 4244291836<br>Status : Not Answered<br>Chosen Option : –                         |  |
| Ans<br>Gectic        | medal. 1. Australia 2. Russia 3. the US 4. New Zealand on : Part B- Reasoning 'Thermometer' is related to 'Temperature' in the same way as 'Protra 1. Weight 2. Angle 3. Mass                                              | Status : Not Answered<br>Chosen Option :<br>e Chess Olympiad gold<br>Question ID : 4244291836<br>Status : Not Answered<br>Chosen Option :<br>actor' is related to ''. |  |















| Q.13 | Select the set in which the numbers are related in the same way, as the numb | pers of the following set. |                        |
|------|------------------------------------------------------------------------------|----------------------------|------------------------|
|      | (9, 6, 27)                                                                   |                            |                        |
| Ans  | <b>×</b> <sup>1</sup> (7, 5, 13)                                             |                            |                        |
|      | × 2. (3, 2, 21)                                                              |                            |                        |
|      | ✓ 3. (8, 6, 18)