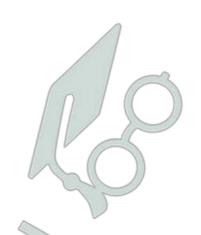

## **Download Excellent App for CMAT Preparation**

95. Which of the following articles is omitted due to the GST Constitutional Amendment Bill?

- **A** 270A
- **B** 250A
- C 269A
- **D** 268A

Answer: D

96. The below given image is of which of the following:

- A Terracotta warriors
- **B** Venus of Willendorf
- C Laocoon and his sons
- D Auguste Rodin, the burghers of Calais

Answer: A

- 97. Which of the following is true for wires of the same material and diameter?
- A As compared to short wires, long wires have more resistance.
- **B** As compared to short wires, long wires have no resistance.
- C As compared to short wires, long wires have less resistance.
- **D** As compared to short wires, long wires have same resistance.