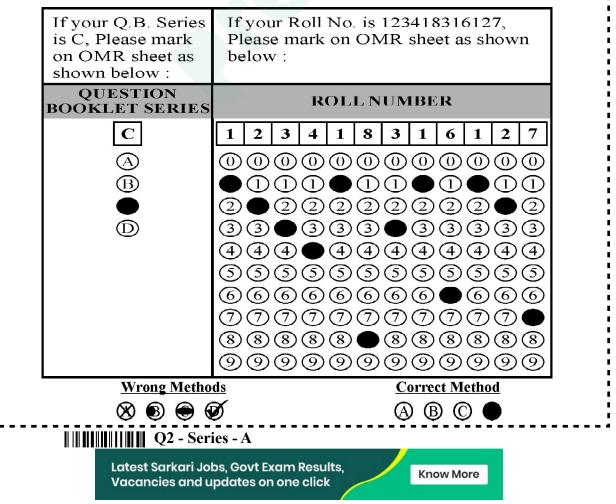

### Simplifying Government Exams

Question Booklet Series

**QUESTION BOOKLET** 

Examination Time : 2 P.M. to 4.30 P.M.

- **1.** There are **100** questions and each question carries **1 (one)** mark.
- 2. There is negative marking.  $\frac{1}{2}$  (half) mark will be deducted for each wrong answer.
- 3. On the Question Booklet, there is a small box on the top left corner where a letter showing series of the Question Booklet is written. Write that letter on the empty box provided on your OMR answer Sheet (Question Booklet Series) and fill the corresponding circle properly and carefully on the OMR Answer Sheet.
- 4. Write your 12 digits Roll Number on the OMR sheet in the boxes and fill the corresponding circles properly and carefully on the OMR Answer Sheet.
- OMR ID is available in the OMR answer sheet and Question Booklet ID is available in the Question Booklet. You will have to write down the OMR ID and Question Booklet ID on the attendance sheet.
- 6. You have to use only BLACK BALL POINT PEN to write particulars on the OMR Answer Sheet and for darkening the circles of responses. Use of pencil or any other means is strictly prohibited.
- 7. You should submit Question Booklet alongwith First Copy of OMR sheet to the invigilator or else your OMR answer sheet will not be examined. Second copy of OMR can be taken by the candidate.
- 8. Use of Calculators, Mobile phones, Bluetooth device, Smart Watch, headphone and any other kind of electronic device is strictly prohibited inside the Exam Centre. If found, his / her candidature will be cancelled and criminal action may be initiated.
- 9. Biometric data of each candidate will be recorded before entering the Exam Centre.
- **10.** In case of any difference in English and Assamese Version of a question, the English Version will be taken as correct.

#### Example : How to fill and mark on OMR ANSWER SHEET

- 1. In a code language, EXPLANATION is written as EYQMAOAUIOO. Using the same code OBVIOUSLY will be written as
  - (A) PCWJPVTMZ
  - (B) OCWIOUTMZ
  - (C) OCWJOVTMZ
  - (D) OCWIOVTMZ
- In certain code TRIPPLE is written as SQHOOKD. How DISPOSE can be written in that code ?
  - (A) ESOPCID
  - (B) EJTPTF
  - (C) DSOESPI
  - (D) CHRONRD
- 3. Pointing towards a lady, Rajan said, "She is the daughter of the woman who is the mother of the husband of my mother". Who is the lady to Rajan ?
  - (A) Aunt
  - (B) Daughter
  - (C) Sister
  - (D) Sister-in-law