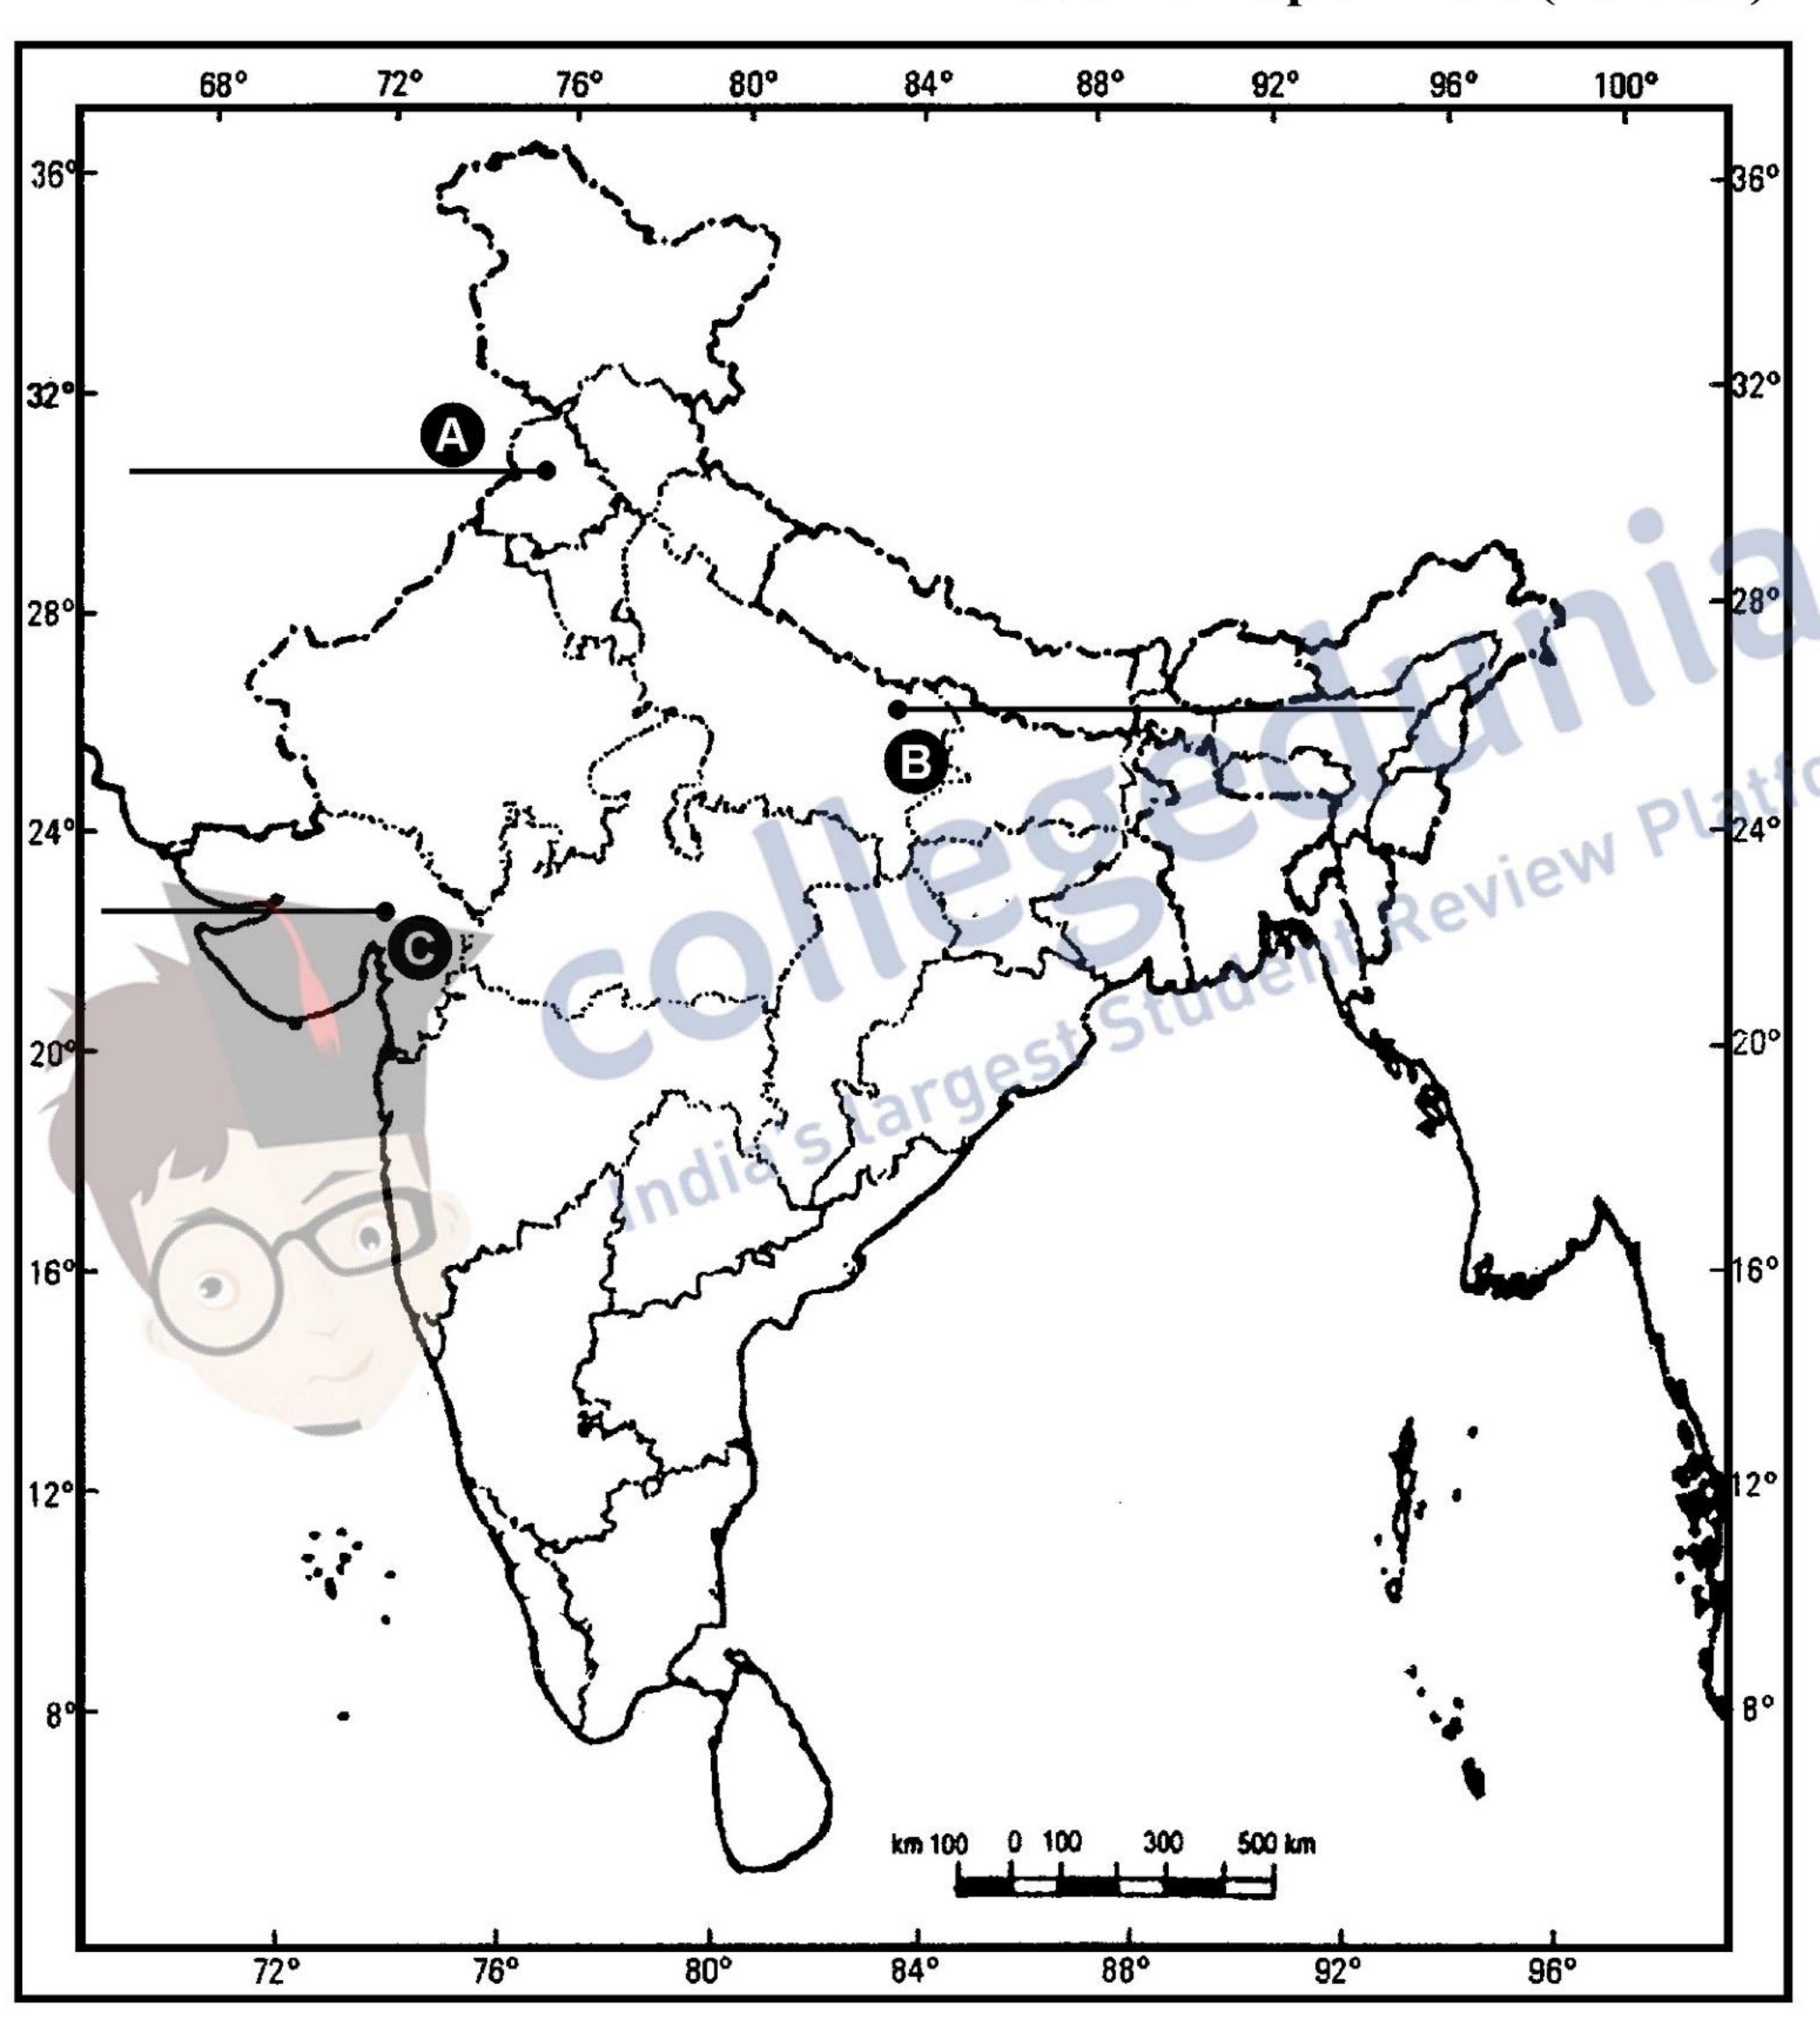

### ਮਾਨ ਚਿੱਤਰ ਪ੍ਰਸ਼ਨ

- ਭਾਰਤ ਦੇ ਦਿੱਤੇ ਗਏ ਰਾਜਨੀਤਕ ਰੇਖਾ ਮਾਨ ਚਿੱਤਰ ਉਪਰ ਹੇਠ ਲਿਖਿਆਂ ਨੂੰ ਢੁਕਵੇਂ ਚਿਨ੍ਹਾਂ ਨਾਲ ਦਰਸਾਓ 17. (17.1) ਅਤੇ ਉਨ੍ਹਾਂ ਦੇ ਨਾਮ ਲਿੱਖੋ : 2 + 3 = 5
  - ਕਾਲੀਬੰਗਨ ਵਿਕਸਿਤ ਹੜੱਪਾ ਸਥਲ
  - (b) ਅਜਮੇਰ ਮੁਗ਼ਲਾਂ ਦੇ ਅਧੀਨ ਖੇਤਰ
  - ਭਾਰਤ ਦੇ ਉਸ ਹੀ ਰਾਜਨੀਤਕ ਰੇਖਾ−ਮਾਨ ਚਿੱਤਰ ਉਪਰ ਭਾਰਤੀ ਰਾਸ਼ਟਰੀ ਅੰਦੋਲਨ ਦੇ ਤਿੰਨ (17.2)ਮਹਤਵਪੂਰਨ ਕੇਂਦਰ A, B, C ਦਿਖਲਾਏ ਗਏ ਹਨ। ਇਨ੍ਹਾਂ ਨੂੰ ਪਛਾਣੋ ਅਤੇ ਉਨ੍ਹਾਂ ਦੇ ਸਹੀ ਨਾਮ ਉਨ੍ਹਾਂ ਦੇ ਕੋਲ ਖਿੱਚੀਆਂ ਗਈਆਂ ਰੇਖਾਵਾਂ ਉਪਰ ਲਿੱਖੋ।
  - ਹੇਠ ਲਿਖੇ ਪ੍ਰਸ਼ਨ **ਕੇਵਲ ਦ੍ਰਿਸ਼ਟੀ ਵਿਕਲਾਂਗ ਪ੍ਰੀਖਿਆਰਥੀਆਂ** ਦੇ ਲਈ ਪ੍ਰਸ਼ਨ ਸੰਖਿਆ 17 ਦੇ ਥਾਂ ਬਦਲਵੇਂ ਪ੍ਰਸ਼ਨ ਹਨ:
  - ਮੁਗ਼ਲ ਸਾਮਰਾਜ ਦੇ ਕਿਸੇ ਇਕ ਰਾਜਧਾਨੀ ਨਗਰ ਦਾ ਨਾਮ ਲਿੱਖੋ ।

# ਪ੍ਰਸ਼ਨ ਸੰਖਿਆ 17 ਦੇ ਲਈ ਮਾਨ ਚਿੱਤਰ

# ਭਾਰਤ ਦਾ ਰਾਜਨੀਤਕ ਰੇਖਾ ਮਾਨਚਿੱਤਰ Outline Map of India (Political)

222/3

Cut Here

Cut Here

222/3