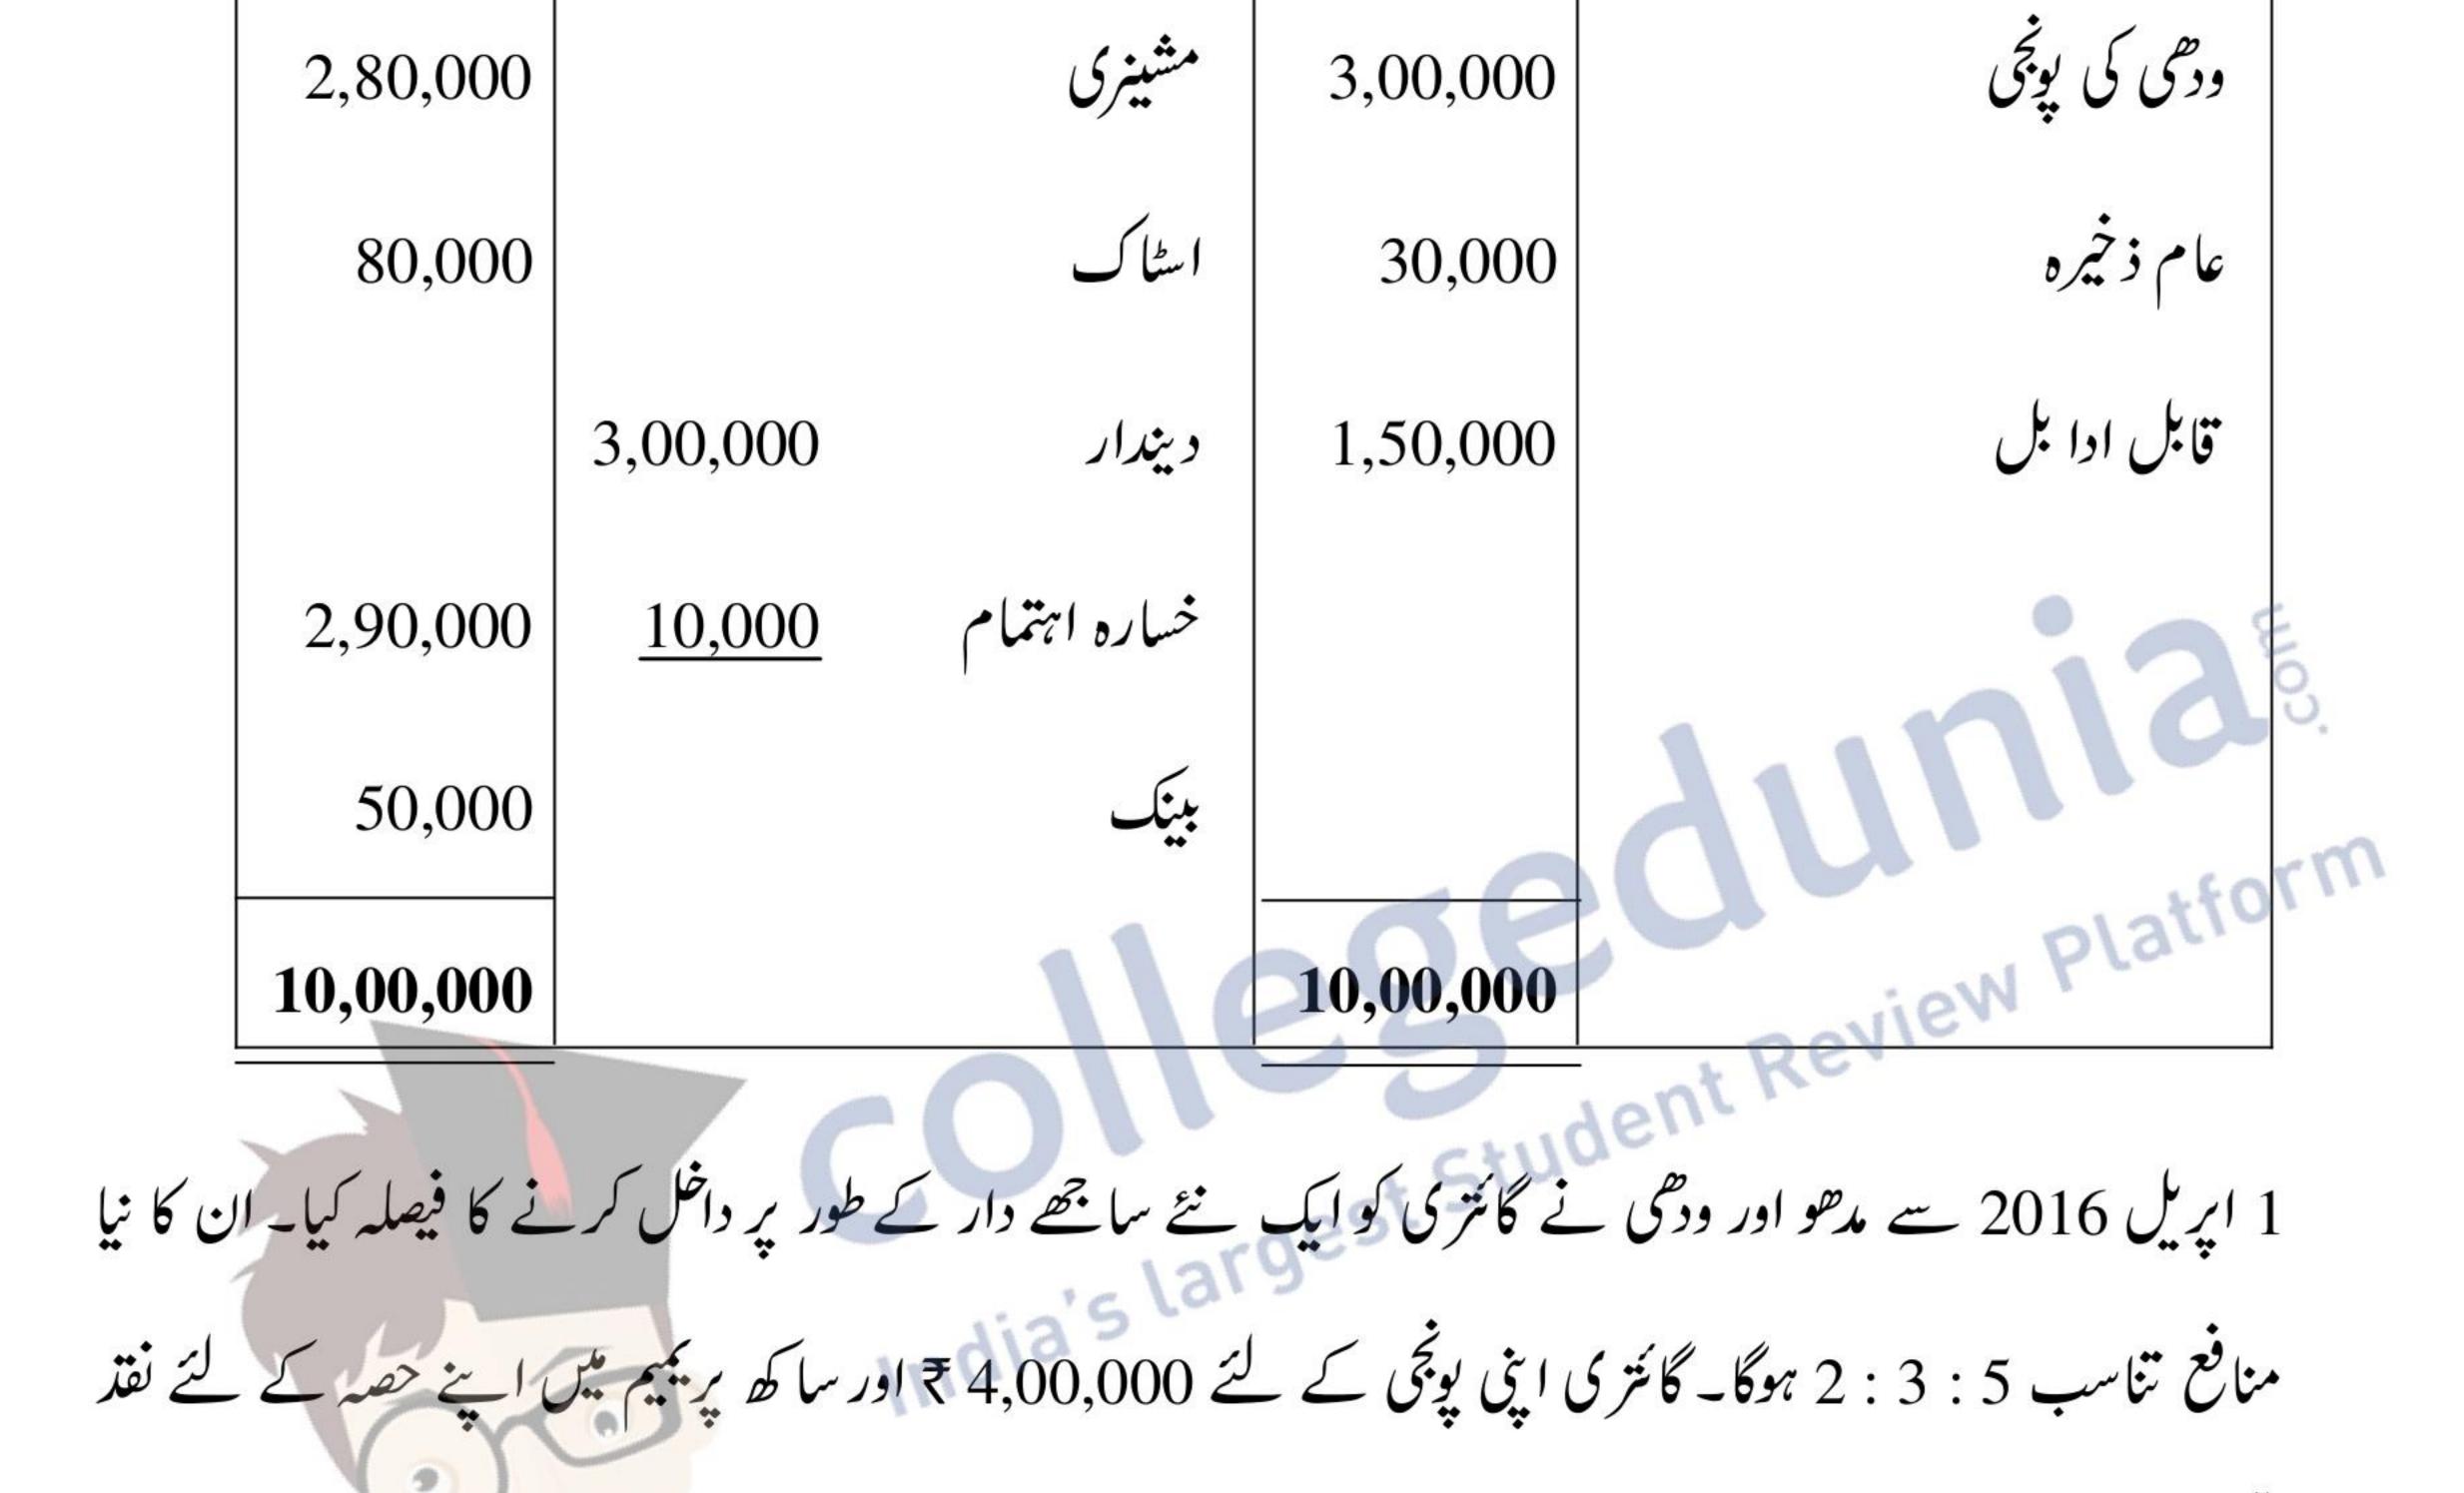

| (₹) (    | اثاثہ جات      | رقم (₹)  | واجبات        |
|----------|----------------|----------|---------------|
| 3,00,000 | زمين اور عمارت | 5,20,000 | مدھو کی پونچی |

- رقم لائی۔ (الف) فرم کی ساکھ کی قدر 3,00,000 ₹ کی گئ۔ (ب) زمین اور عمارت کا تخمینه 26,000 ₹ سے کم کیا گیا تھا۔ مشکوک قرضوں کے لئے اہتمام دینداروں کے 5% کے برابر کرنا تھا۔ (3) کام گاروں کے معاوضے کا 6,000 ₹ کا ایک دعویٰ تھا۔ (,)

از سر نو اندازۂ قدر کھاتہ، ساجھ داروں کے پونجی کھاتے ، چالو کھاتے اور از سر نو منظم فرم کا تختۂ توازن تیار کیجئے۔ 8

7

ň

تخته توازن مندرجه ذيل تھا :

| (₹) (₹) | اثاثہ جات | ( <b>₹</b> ) (₹) | واجبات |
|---------|-----------|------------------|--------|
|         |           |                  |        |