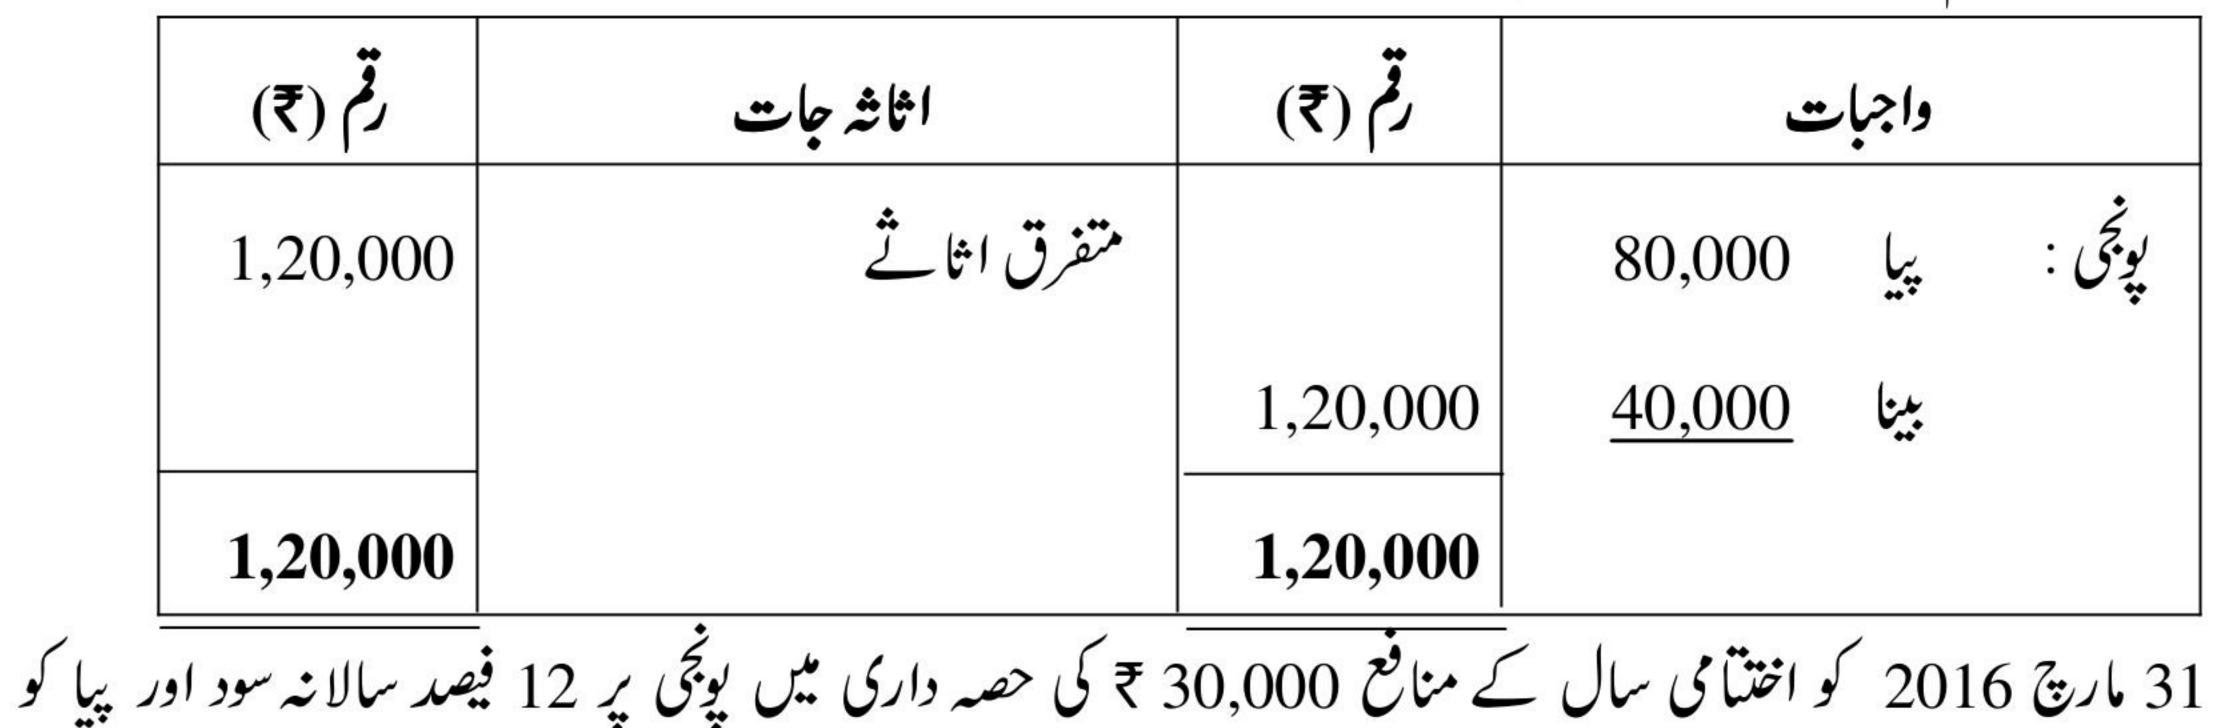

تقسیم کرنے میں اسے کوئی اہتراض نہیں ہے۔ دیویا خوشی سے راضی ہو گئی۔ اس لئے انہوں نے فوری طور پر اپنے منافع تناسب کو 2 : 3 کے تناسب میں بدلنے کا فیصلہ لیا۔ منافع تناسب میں تبدیلی کی تاریخ کو فرم کی ساکھ کی قدر 50,000 ₹ كا اندازه لگا گيا۔ (الف) ساکھ کا کھاتہ تیار کرنے کے لئے ضروری روزنامیہ اندراج سیجئے۔ کر ب کو بیا اور دیویا کے روپہ سے ظاہر کنہیں دو قدروں کو بیان سیجئے۔ 12. یرایون کمٹیڈ نے مکمل طالبی 10 ₹ فی کے 2,000 شیئرز ضبط کر لیے جن پر انہیں 14,000 € وصول ہوئے تھے۔ ضبط شدہ شیئرز میں سے 50 شیئرز کو 9 **ب فی شیئر کی مکمل ادائیگی پر دوبارہ جاری** کر دیا گیا۔ 