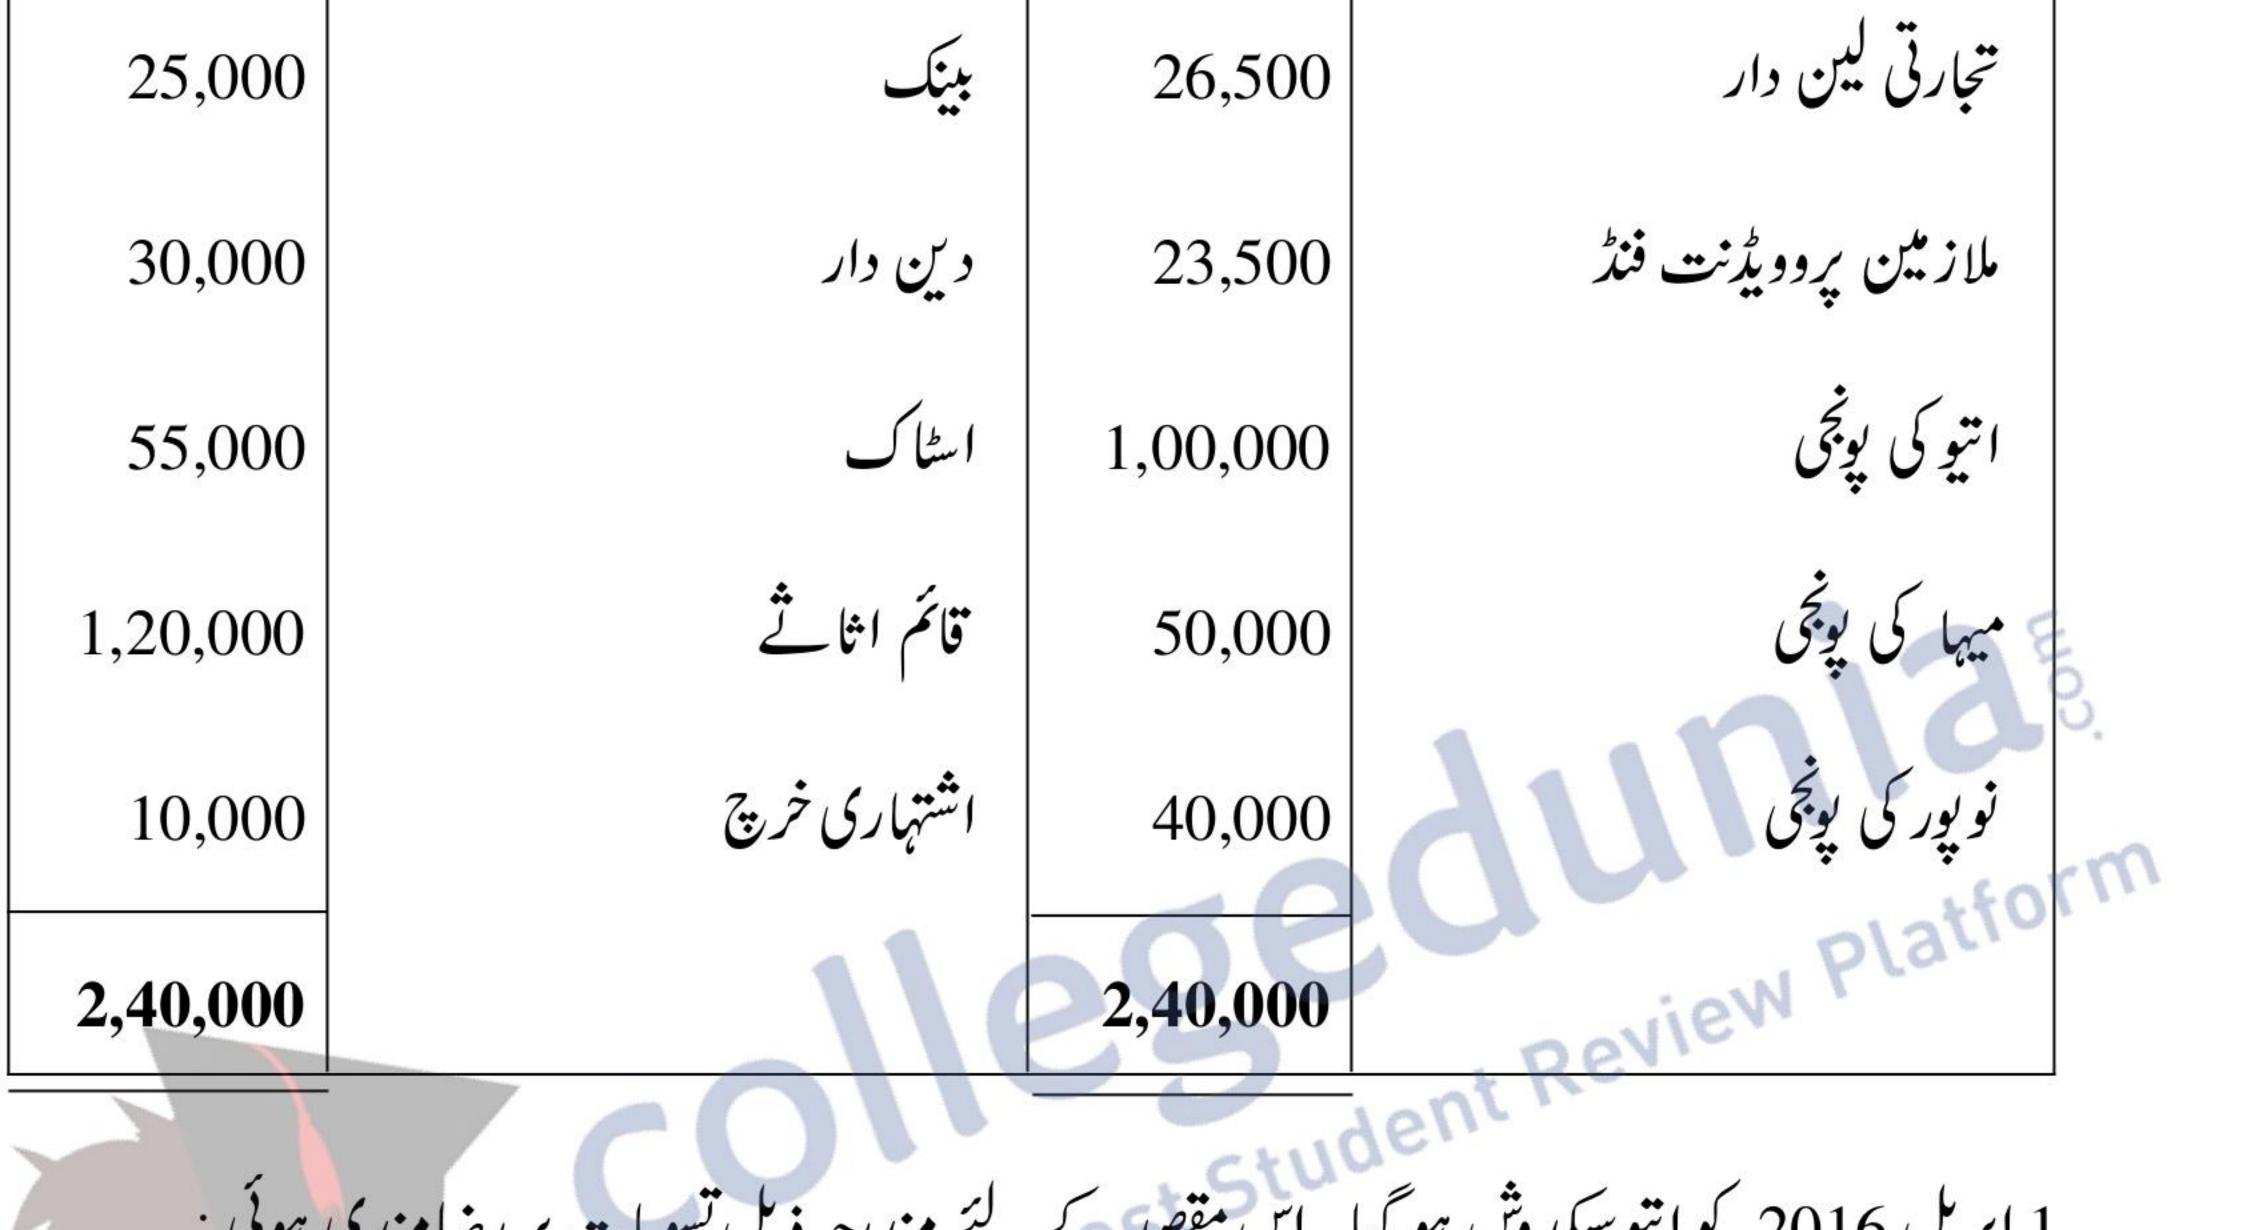

| (₹) (    | اثاثہ جات      | رقم (₹)  | واجبات        |
|----------|----------------|----------|---------------|
| 3,00,000 | زمين اور عمارت | 5,20,000 | مدھو کی پونچی |

- رقم لائی۔ (الف) فرم کی ساکھ کی قدر 3,00,000 ₹ کی گئ۔ (ب) زمین اور عمارت کا تخمینه 26,000 ₹ سے کم کیا گیا تھا۔ مشکوک قرضوں کے لئے اہتمام دینداروں کے 5% کے برابر کرنا تھا۔ (3) کام گاروں کے معاوضے کا 6,000 ₹ کا ایک دعویٰ تھا۔ (,)