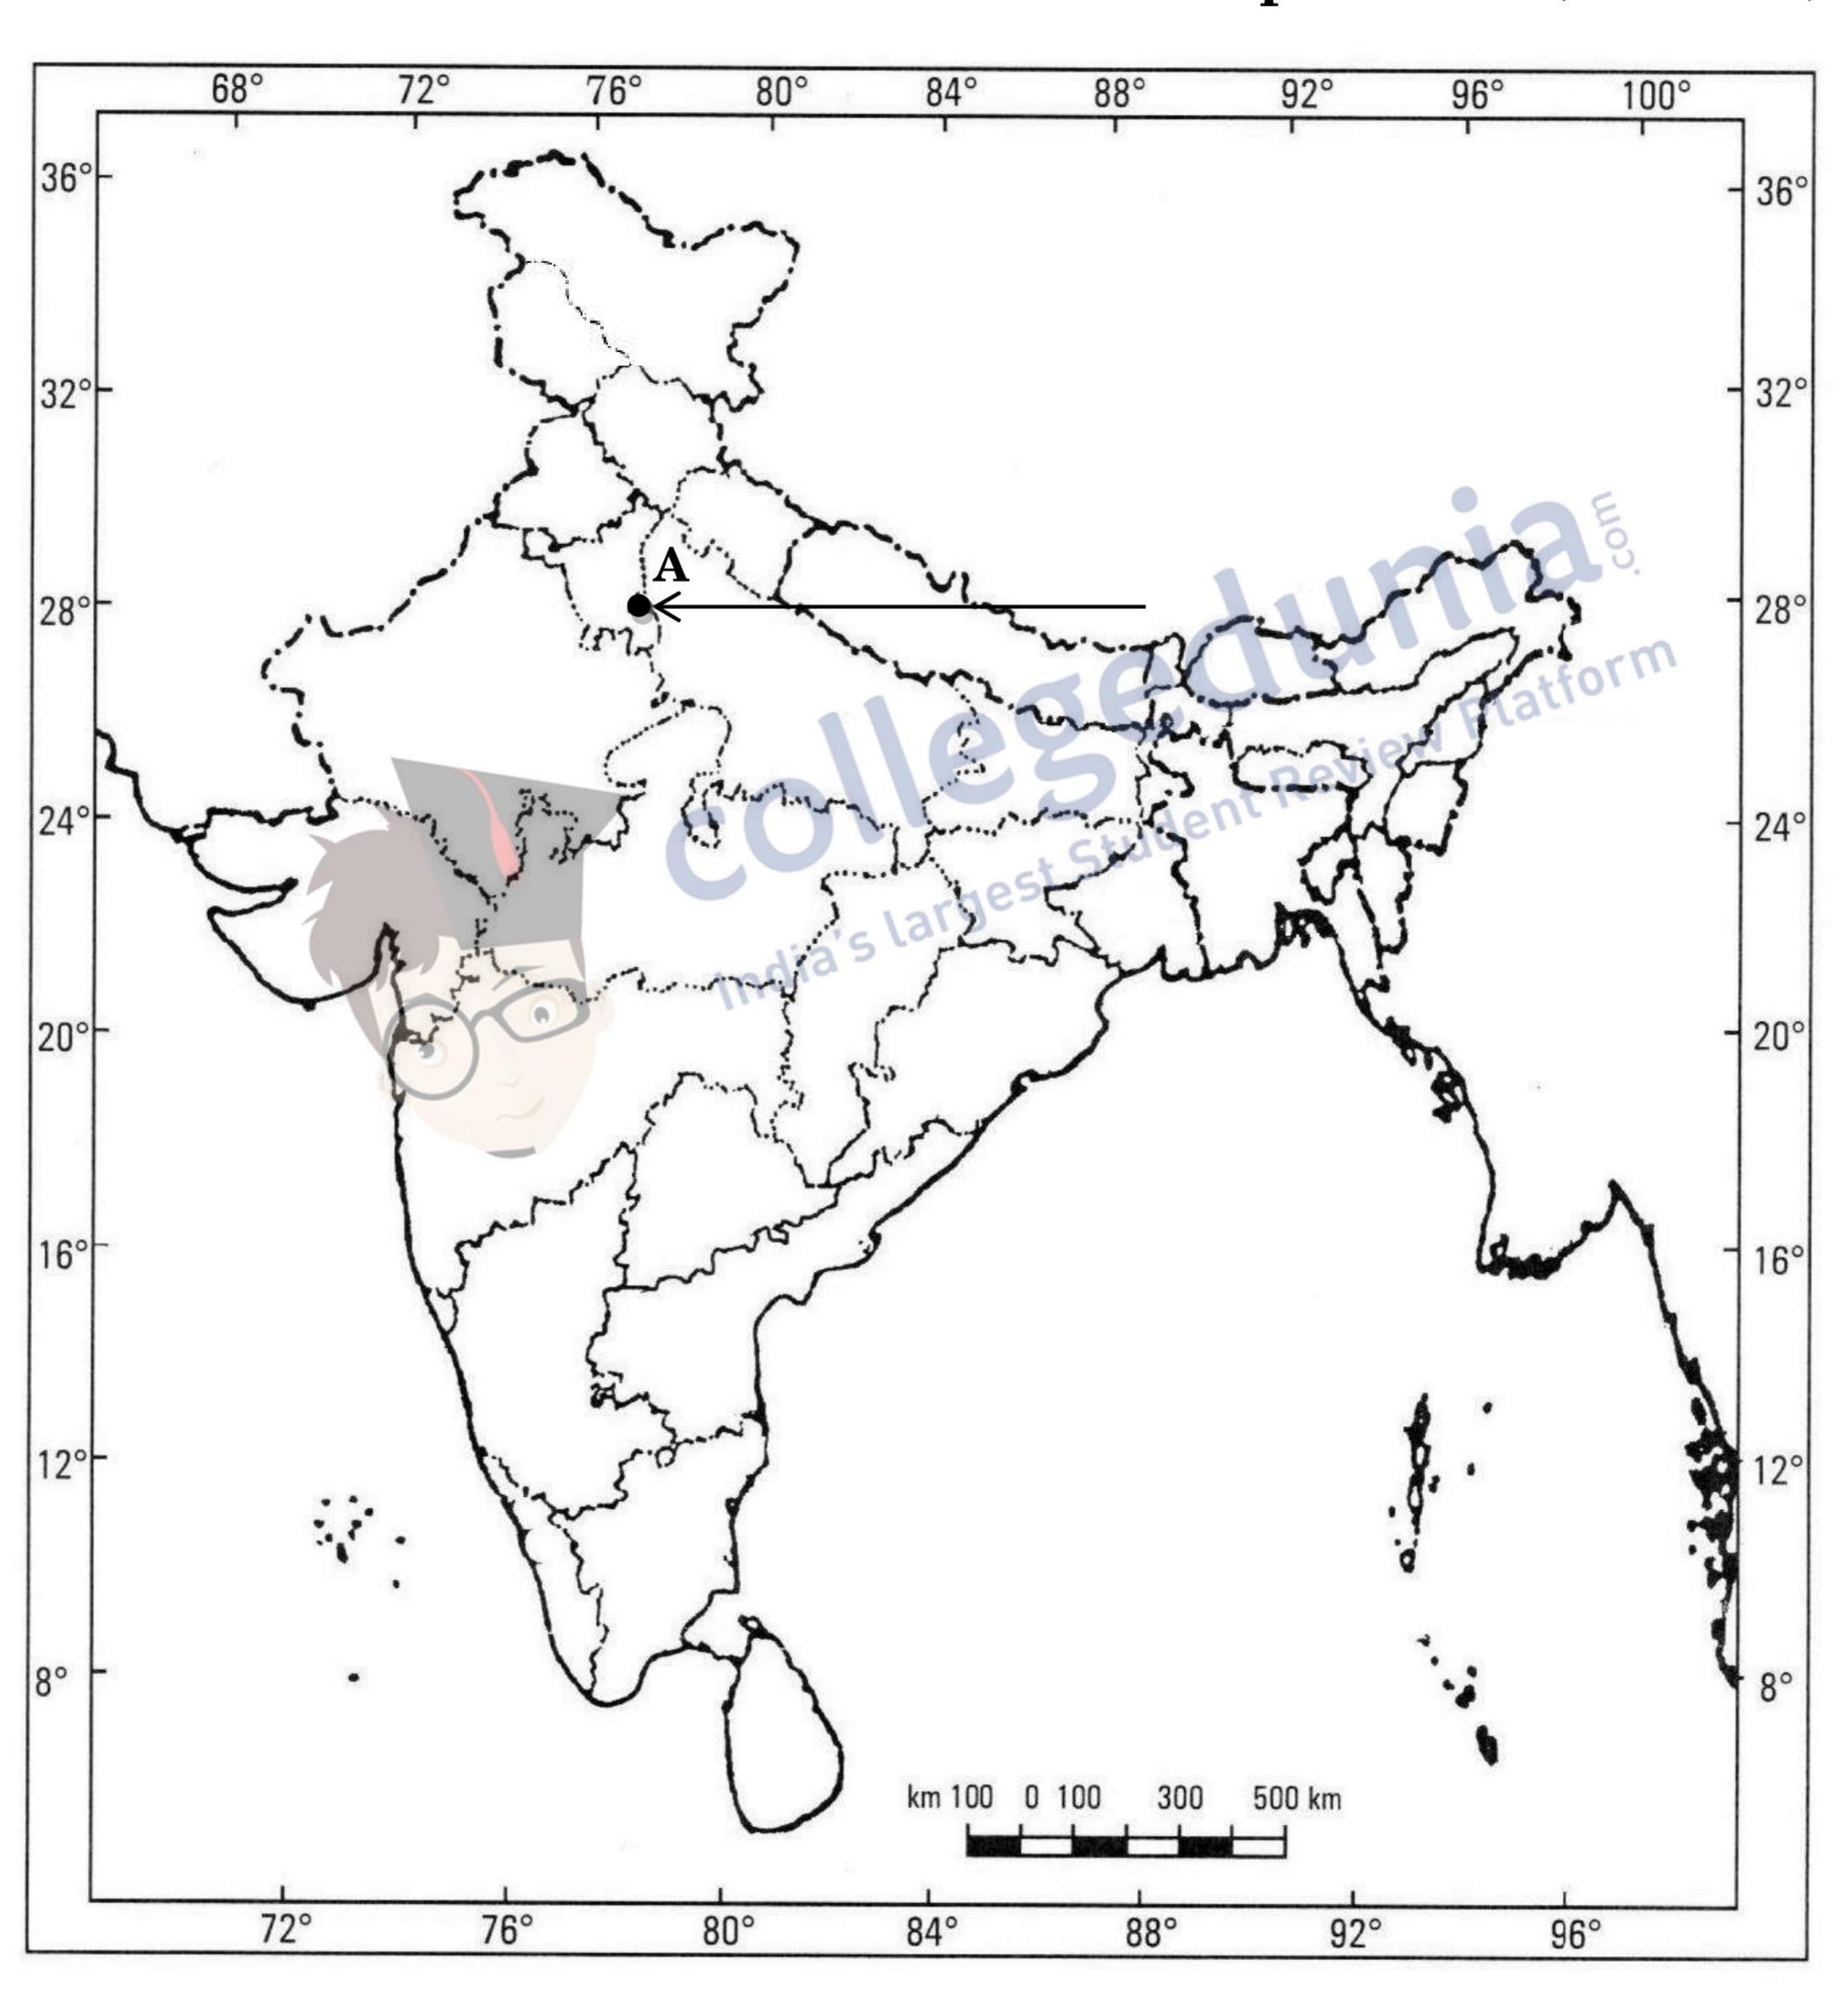

## (ਮਾਨਚਿੱਤਰ-ਅਧਾਰਿਤ ਪ੍ਰਸ਼ਨ)

1+1=2

- 10. (10.1) **ਭਾਰਤ** ਦੇ ਦਿੱਤੇ ਗਏ ਰਾਜਨੀਤਿਕ ਰੇਖਾ-ਮਾਨਚਿੱਤਰ (ਪੰਨਾ 7 ਤੇ), ਵਿਚ ਹੇਠ ਲਿਖਿਆਂ ਵਿਚੋਂ ਕਿਸੇ *ਇਕ* ਨੂੰ ਢੁਕਵੇਂ ਚਿਨ੍ਹ ਦੇ ਨਾਲ ਦਰਸਾਓ ਅਤੇ ਨਾਮ ਲਿਖੋ :
  - (a) ਉਹ ਰਾਜ ਜਿੱਥੇ ਜਲਿਆਂਵਾਲਾ ਬਾਗ ਘਟਨਾ ਘਟੀ ਸੀ।

#### ਜਾਂ

- (b) ਉਹ ਥਾਂ ਜਿੱਥੇ ਗਾਂਧੀਜੀ ਨੇ ਨੀਲ ਦੀ ਖੇਤੀ ਕਰਨ ਵਾਲੇ ਕਿਸਾਨਾਂ ਦੇ ਲਈ ਸਤਿਆਗਰਹਿ ਸ਼ੁਰੂ ਕੀਤਾ ਸੀ ।
- (10.2) **ਭਾਰਤ** ਦੇ ਇਸ ਹੀ ਰਾਜਨੀਤਿਕ ਰੇਖਾ–ਮਾਨਚਿੱਤਰ ਉਪਰ ਮੁਗਲਾਂ ਦੇ ਰਾਜਧਾਨੀ ਨਗਰ ਨਾਲ ਜੁੜੇ ਇਕ ਸਥਾਨ ਨੂੰ 'A' ਦੇ ਰੂਪ ਵਿਚ ਦਰਸਾਇਆ ਗਿਆ ਹੈ । ਇਸ ਦੀ ਪਛਾਣ ਕਰੋ ਅਤੇ ਇਸ ਦੇ ਨਜ਼ਦੀਕ ਖਿਚੀ ਗਈ ਰੇਖਾ ਉਪਰ ਇਸਦਾ ਨਾਮ ਲਿਖੋ ।

1

- ਨੋਟ: ਹੇਠ ਲਿਖੇ ਪ੍ਰਸ਼ਨ ਸਿਰਫ **ਦਰਿਸ਼ਟੀ ਵਿਕਲਾਂਗ ਪ੍ਰੀਖਿਆਰਥੀਆਂ** ਦੇ ਲਈ ਪ੍ਰਸ਼ਨ ਸੰਖਿਆ 10 ਦੀ ਥਾਂ ਤੇ ਹੈ:
  - (10.1) ਮਗਲ ਸਾਮਰਾਜ ਦੇ ਅਧੀਨ ਕਿਸੇ ਇਕ ਖੇਤਰ ਦਾ ਨਾਮ ਲਿਖੋ।

1

(10.2) (a) 1857 ਦੇ ਵਿਦਰੋਹ ਦੇ ਕਿਸੇ ਇਕ ਕੇਂਦਰ ਦਾ ਉਲੇਖ ਕਰੋ ।

# ਭਾਰਤ ਦਾ ਰੇਖਾ-ਮਾਨਚਿੱਤਰ (ਰਾਜਨੀਤਿਕ) Outline Map of India (Political)

222/6/2

Page 7