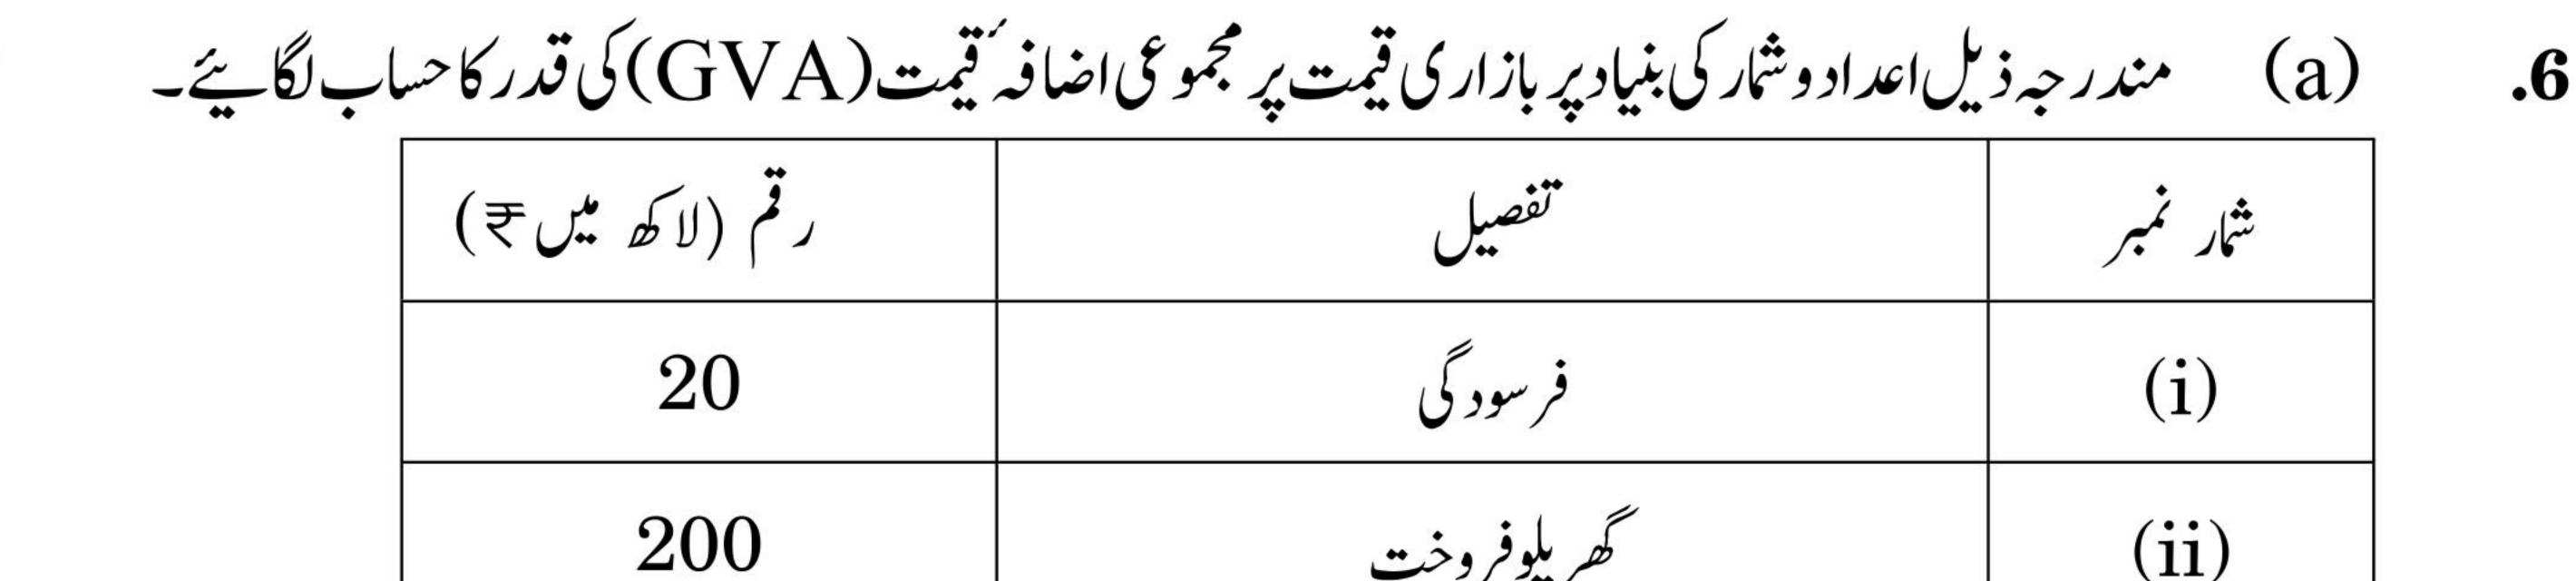

3

|        | 200                                            |                      | هر يوفر وحت                        |             |                  |                 |
|--------|------------------------------------------------|----------------------|------------------------------------|-------------|------------------|-----------------|
|        | () 10                                          |                      | اسٹاک میں تبریلی                   |             | (iii)            |                 |
|        | 10                                             |                      | بر آ مد                            |             | (iv)             |                 |
|        | 120                                            | اشياء                | یک بارے استعال کی تیار کنندہ       | í           | (v)              |                 |
| تدابير | ن بر تی جانے والی تھی د واحتیا طح<br>بر بر بیا | 1110                 |                                    |             |                  |                 |
|        | حکائقا کل اور جزیہ بیچے:                       | <b>ر آبادی کی شر</b> | پردئے تکنے ممالک کی اضاف<br>بچنہ س | ات کی بنیاد | ندرجه ذكل معلوما | <del>،</del> .7 |
|        | نه آبادی اضافه<br>(%میں)                       |                      | تخميني آبادی<br>(ملين ميں)         |             | ملک              |                 |
|        | 0.5                                            |                      | 1371                               |             | چين              |                 |
|        | 2·1                                            |                      | 188                                | (           | پاکستان          |                 |
|        |                                                |                      |                                    | -           |                  |                 |

مآخذ : عالمي ترقياتي اشاريه (WDI)، 2017

کسی معیشت میں اگر بینک در میں کمی آتی ہے تو بیہ قرض کی مانگ کو کس طرح متاثر کرے گی ؟ وضاحت پیچیے۔ .8  $\boldsymbol{3}$ 

4