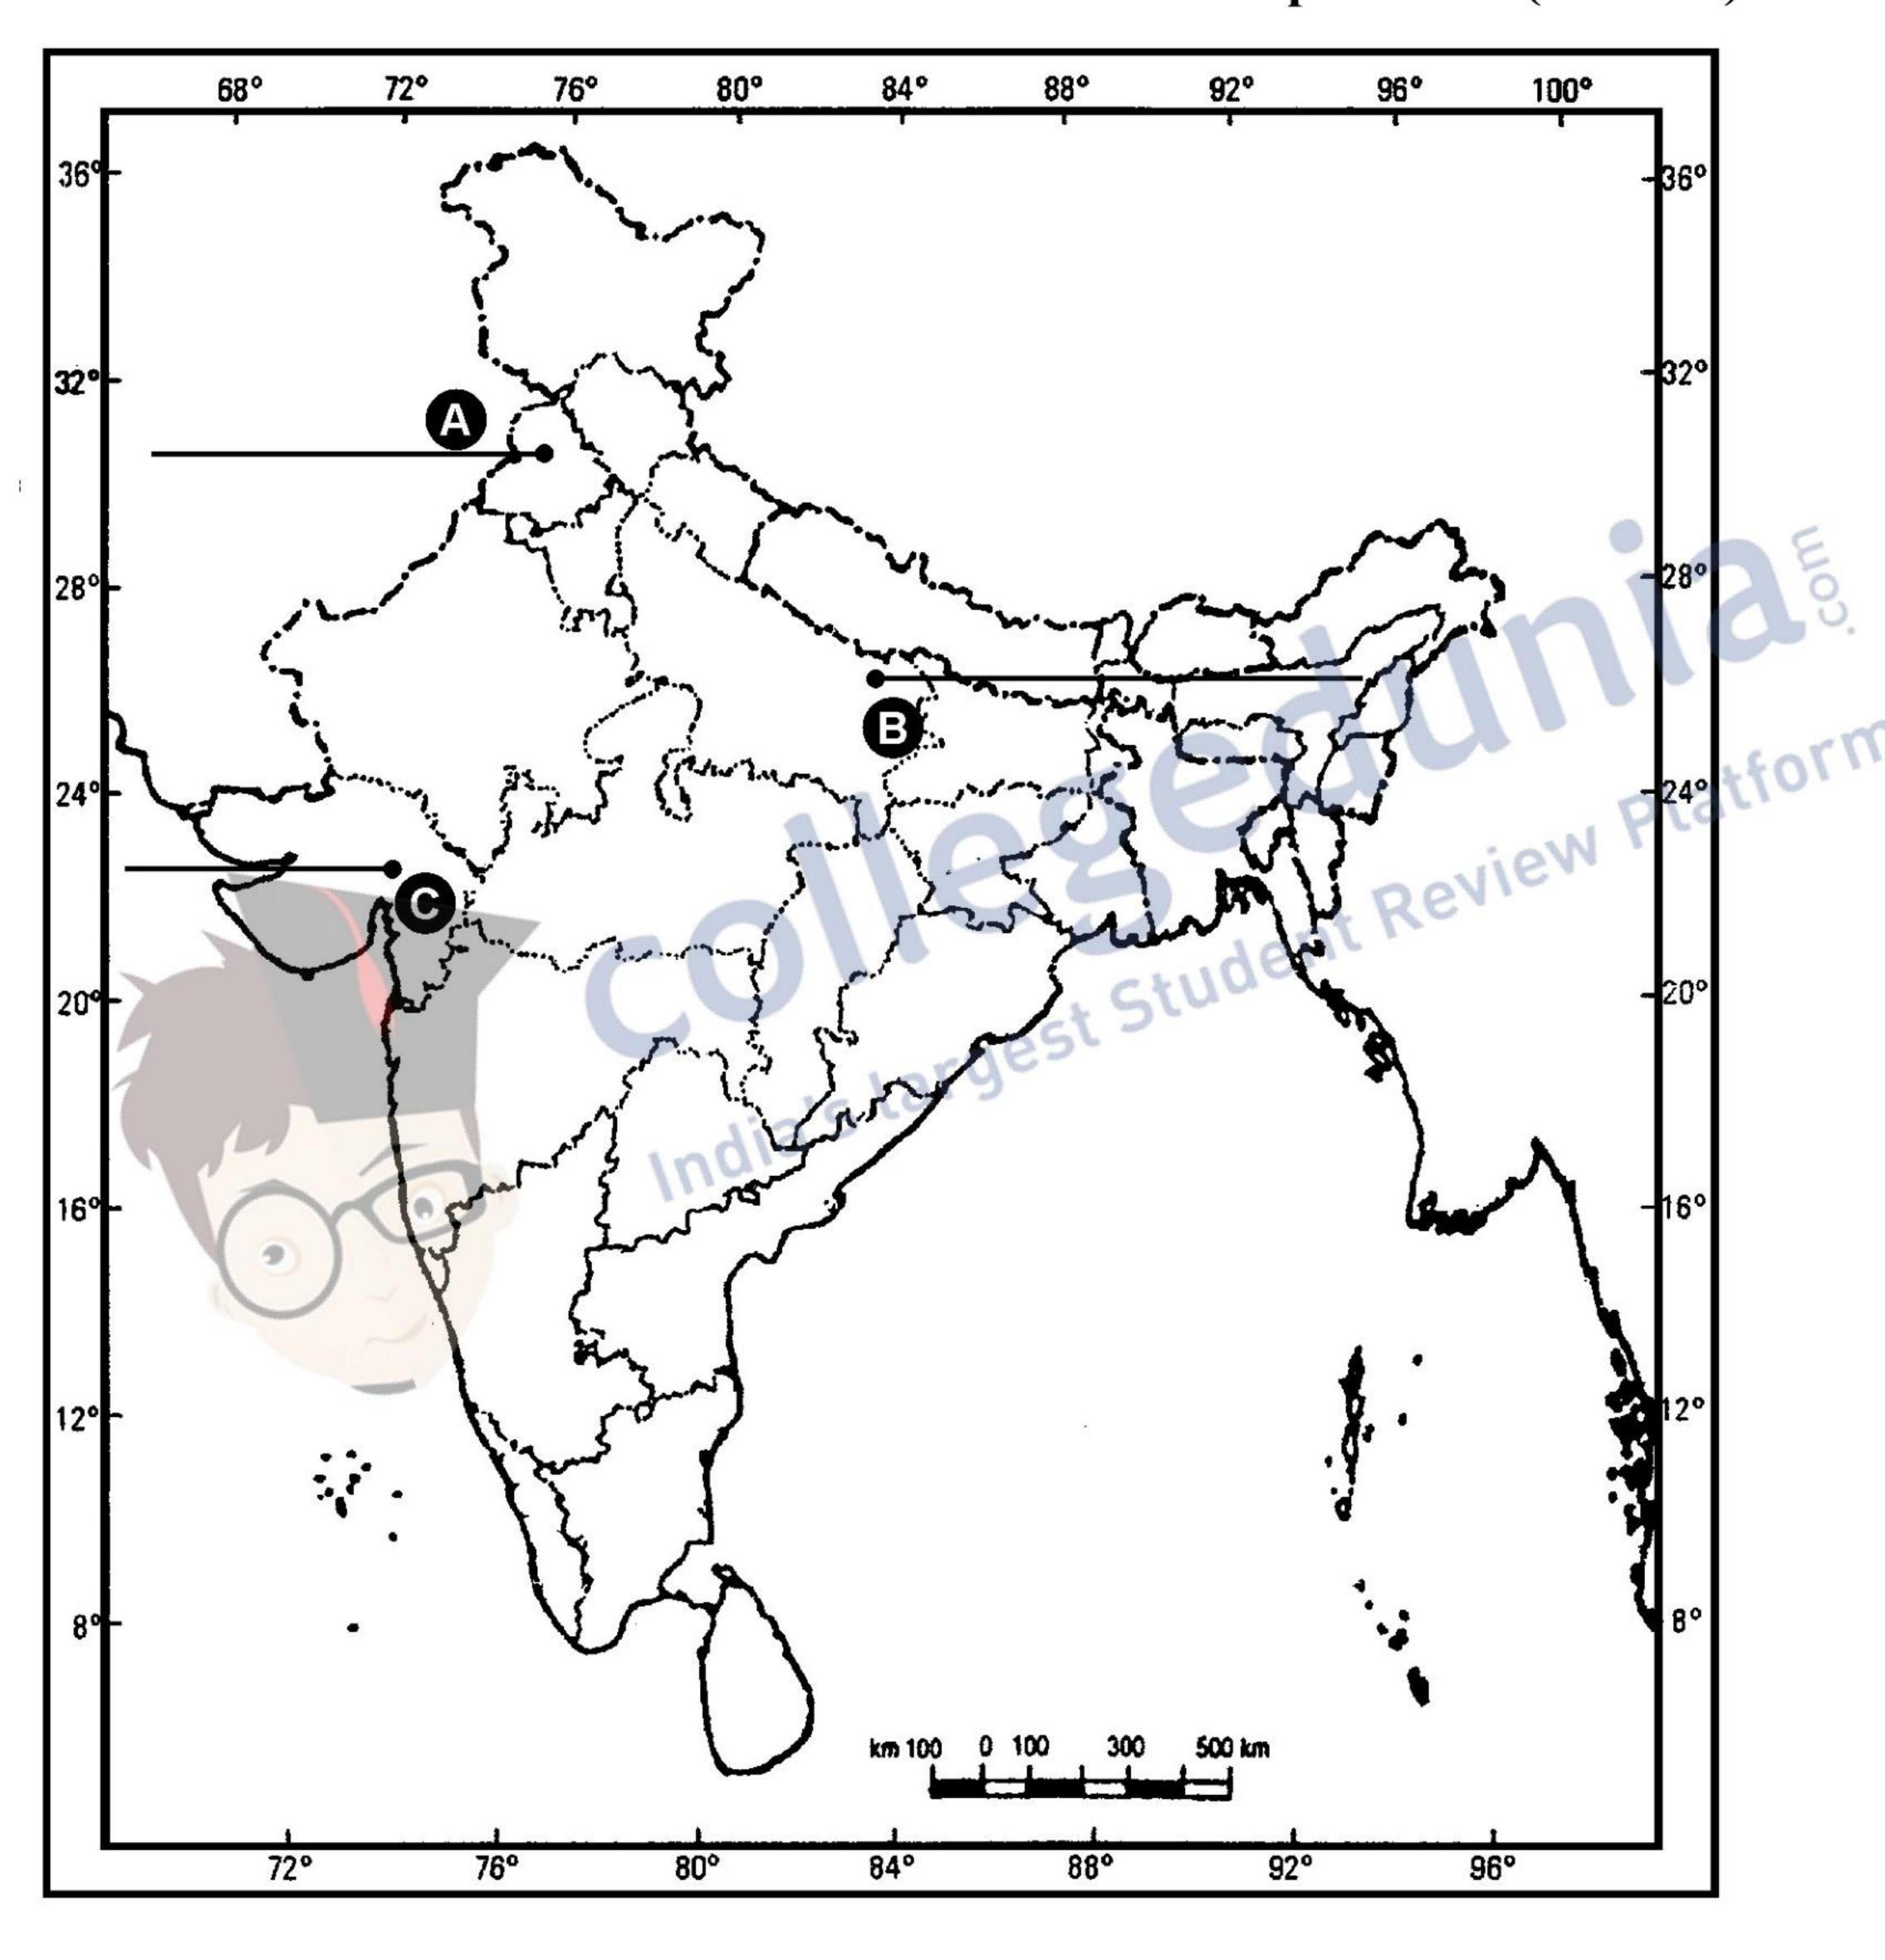

## ਮਾਨ ਚਿੱਤਰ ਪ੍ਰਸ਼ਨ

| 17. | (17.1) | ਭਾਰਤ ਦੇ ਦਿੱਤੇ ਗਏ ਰਾਜਨੀਤਕ ਰੇਖਾ ਮਾਨ ਚਿੱਤਰ ਉਪਰ ਹੇਠ ਲਿਖਿਆਂ ਨੂੰ ਢੁਕਵੇ | ੰ਼ ਚਿਨ੍ਹਾਂ ਨਾਲ ਦਰਸਾਓ |
|-----|--------|------------------------------------------------------------------|----------------------|
|     |        | ਅਤੇ ਉਨ੍ਹਾਂ ਦੇ ਨਾਮ ਲਿੱਖੋ :                                        | 2 + 3 = 5            |

- ਕਾਲੀਬੰਗਨ ਵਿਕਸਿਤ ਹੜੱਪਾ ਸਥਲ
- (b) ਅਜਮੇਰ ਮੁਗ਼ਲਾਂ ਦੇ ਅਧੀਨ ਖੇਤਰ
- ਭਾਰਤ ਦੇ ਉਸ ਹੀ ਰਾਜਨੀਤਕ ਰੇਖਾ−ਮਾਨ ਚਿੱਤਰ ਉਪਰ ਭਾਰਤੀ ਰਾਸ਼ਟਰੀ ਅੰਦੋਲਨ ਦੇ ਤਿੰਨ (17.2)ਮਹਤਵਪੂਰਨ ਕੇਂਦਰ A,B,C ਦਿਖਲਾਏ ਗਏ ਹਨ । ਇਨ੍ਹਾਂ ਨੂੰ ਪਛਾਣੋ ਅਤੇ ਉਨ੍ਹਾਂ ਦੇ ਸਹੀ ਨਾਮ ਉਨ੍ਹਾਂ ਦੇ ਕੋਲ ਖਿੱਚੀਆਂ ਗਈਆਂ ਰੇਖਾਵਾਂ ਉਪਰ ਲਿੱਖੋ।

ਹੇਠ ਲਿਖੇ ਪ੍ਰਸ਼ਨ **ਕੇਵਲ ਦ੍ਰਿਸ਼ਟੀ ਵਿਕਲਾਂਗ ਪ੍ਰੀਖਿਆਰਥੀਆਂ** ਦੇ ਲਈ ਪ੍ਰਸ਼ਨ ਸੰਖਿਆ 17 ਦੇ ਥਾਂ ਬਦਲਵੇਂ ਨੋਟ : ਪ੍ਰਸ਼ਨ ਹਨ:

- ਤਜ਼ਕਾ ਸਥਲ ਦਾ ਨਾਮ ਲਿੱਖੋ । 1 ਭਾਰਤੀ ਰਾਸ਼ਟਰੀ ਅੰਦੋਲਨ ਨਾਲ ਜੁੜੇ ਕਿਸੇ ਤਿੰਨ ਖਾਸ ਸਥਾਨਾਂ ਦਾ ਵਰਨਨ ਕਰੋ ।

# ਪ੍ਰਸ਼ਨ ਸੰਖਿਆ 17 ਦੇ ਲਈ ਮਾਨ ਚਿੱਤਰ

# ਭਾਰਤ ਦਾ ਰਾਜਨੀਤਕ ਰੇਖਾ ਮਾਨਚਿੱਤਰ Outline Map of India (Political)

222/1

यहाँ से कार्टे

222/1