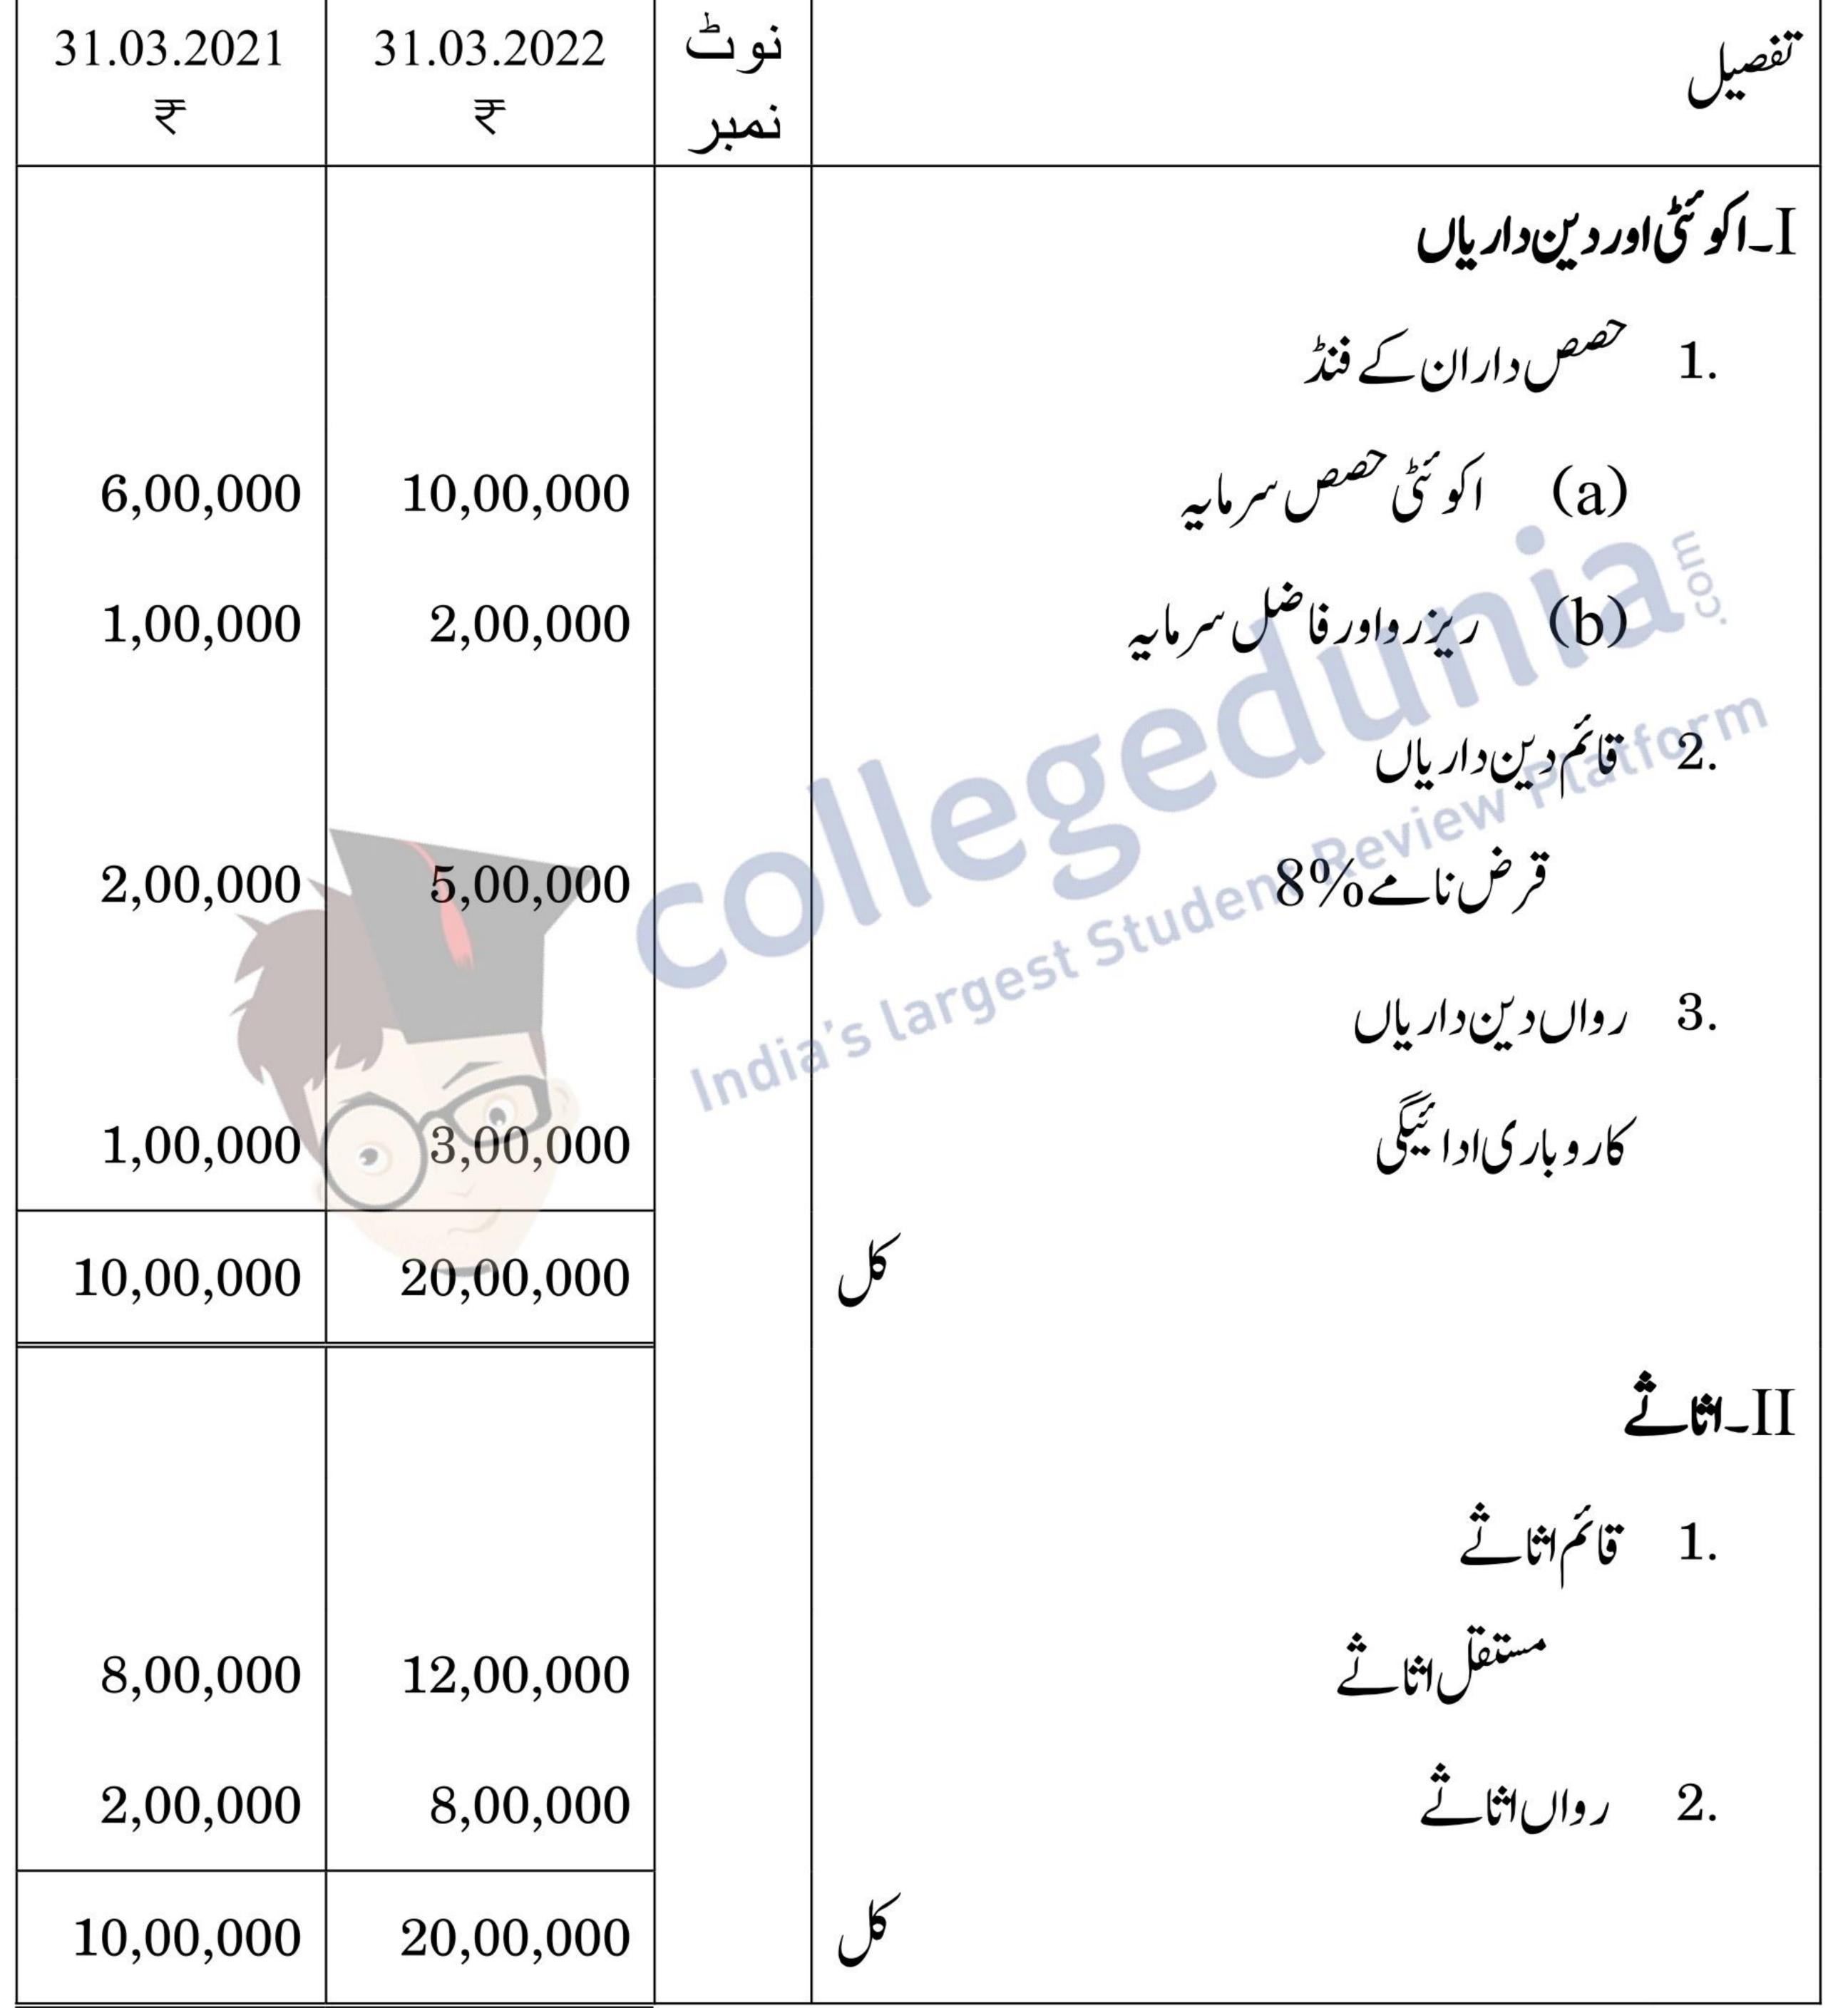

### (a) مندرجه ذیل معلومات سے ایکس ایل کمٹیڈ کا 31 مارچ 2021اور 31 مارچ 2022 کوعام سائز کی ہیکنس شیٹ تیار کیچیے : (a .11 ایکس\_ایل کمٹر کی **31 مارچ 2022 کو بیکنس شیک**

264/6/3

Page 10 of 14

(b) آرے کمٹیڑ کے مندرجہ ذیل نفع۔ نقصان گو شوارے 31مارچ 2022 کو ختم ہوئے سال کے لیے ایک تقابلی نفع۔نقصان گوشوارہ تیار پیچیے:

آر\_ح کمٹر کی 31 مارچ 2022 کو ختم ہوئے سال کے لیے نفع۔ نفصان گو شوارہ Schent Review Platform

264/6/3

Page 11 of 14

Р.Т.О.

31 مارچ2022 کو پی پی کمٹیڈ کی مندرجہ ذیل بیلنس شیٹ سے عمل کاری کی سر گرمیوں سے نقدی کے بہاؤ کا .12 حساب لگاینے: ي يي كمثية کى 31 مارچ 2022 كى بىلنى شيك

| 15,00,000 | 20,00,000   | 3     | 's largest | طويل مدني قرض         |
|-----------|-------------|-------|------------|-----------------------|
|           | 6           | India |            | رواں دین داریاں<br>3. |
| 1,00,000  | 2,00,000    |       |            | (a) کاروباری ادائیگی  |
| 80,000    | 50,000      | 4     |            | (b) قليل مدتى انتظام  |
| 74,80,000 | 1,02,50,000 |       | کل         |                       |
|           |             |       |            | ٦<br>اراثات           |
|           |             |       |            | 1. قائم اثاثے         |

264/6/3

Page 12 of 14

| 31.03.2021<br>₹ | 31.03.2022<br>₹ | نوڭ<br>نمبر |                           | تفصيل |
|-----------------|-----------------|-------------|---------------------------|-------|
| 15,00,000       | 10,00,000       |             | (b) طویل مدتی قرض و پیشگی |       |
|                 |                 |             | روال اثاثے                | 2.    |

|   | اکونٹی تخصص سرمایہ                         | 70,00,000 | 50,00,000 |
|---|--------------------------------------------|-----------|-----------|
|   | محفوظ وفاضل سرمابيه                        | Indias    |           |
|   | (فاضل یعنی نفع۔نقصان گو شوارے کابقیہ)<br>' | 10,00,000 | 8,00,000  |
| 3 | طويل مدتى أدهار                            |           |           |
|   | قرض نام 6%                                 | 20,00,000 | 15,00,000 |
| 4 | قليل مدتى انتظام                           |           |           |
|   | لخيكس انتظام                               | 50,000    | 80,000    |
| 5 | نا قابل منتقلی اثاثے                       |           |           |
|   | آراضي وعمارت                               | 65,00,000 | 40,00,000 |
| 6 | قابل منتقلی اثاثے                          |           |           |