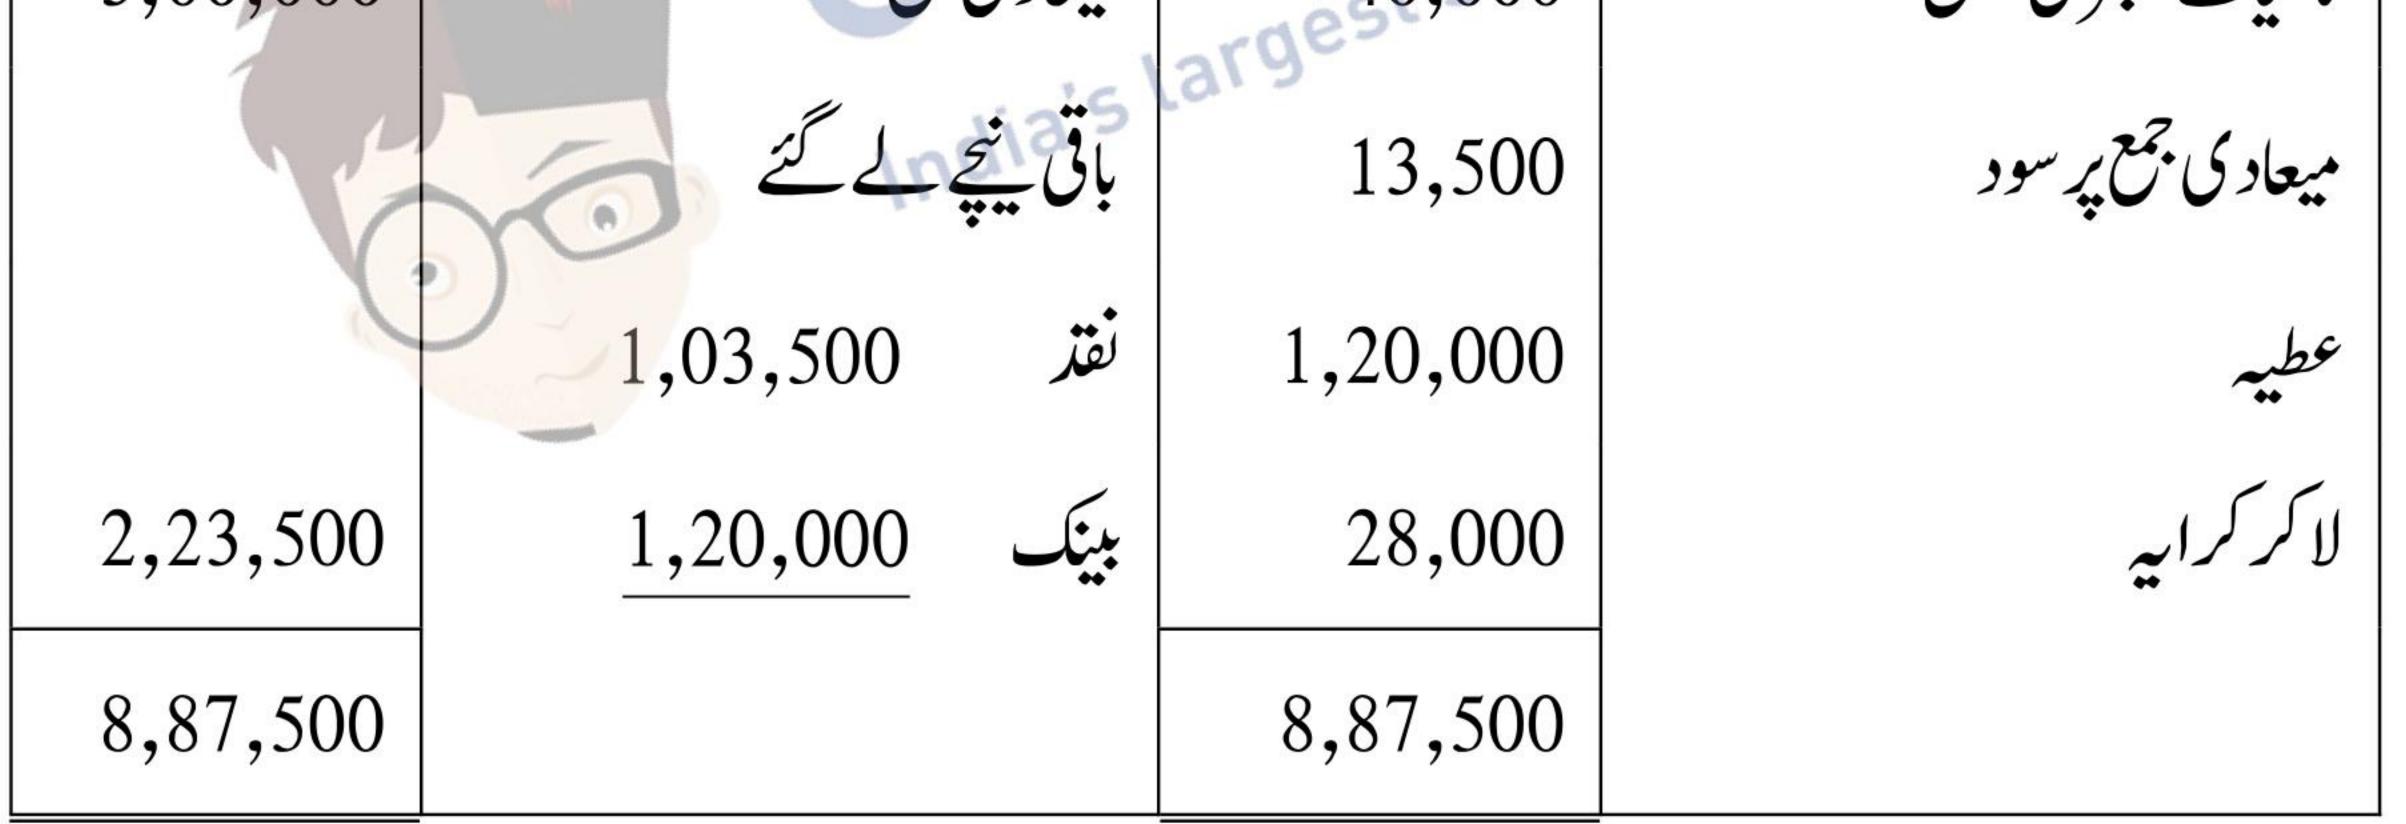

### (a) روی، موہن اور پانڈے ایک فرم کے ساجھ دار تھے اور 9 : 8 : 7 کے تناسب میں تفع اور نقصان کو .8 بانٹتے تھے۔13مارچ2022 کوان کی بیکنس شیٹ حسب ذیل تھی :

31 مارچ 2022 كوروى، موتن اور پاندے كى بيكن شيك

| *       | *      |  |
|---------|--------|--|
| ا رقم ا | ر قم ا |  |

31 مارج 2022 کومو ہن مندر جہ ذیل شرطوں پر فرم سے سکدوش ہوا۔

10,000 ₹ کے دینداروں کو قلم زد کیاجائے گااور دین داروں پر ڈوبے ہوئے اور مشکوک قرضوں (iii) کے لیے%10کاانتظام کیاجائے گا۔

(iv) مشینری یر%10 کی فرسودگی لگانی جائے گی اور آراضی عمارت کو%5 سے بڑھایا جائے گا۔

264/6/3

Page 7 of 14

P.T.O.

526

موہن کے پونچی کھاتے کا باقی حصّہ اُس کے قرض کھاتے میں منتقل کیا جائے گا۔ (v)موہن کی سبکدوشی پر فرم کی کتابوں میں از سر نونعین قدر کھا تہ اور موہن کا پو بچی کھا تہ تیار پیچیے۔