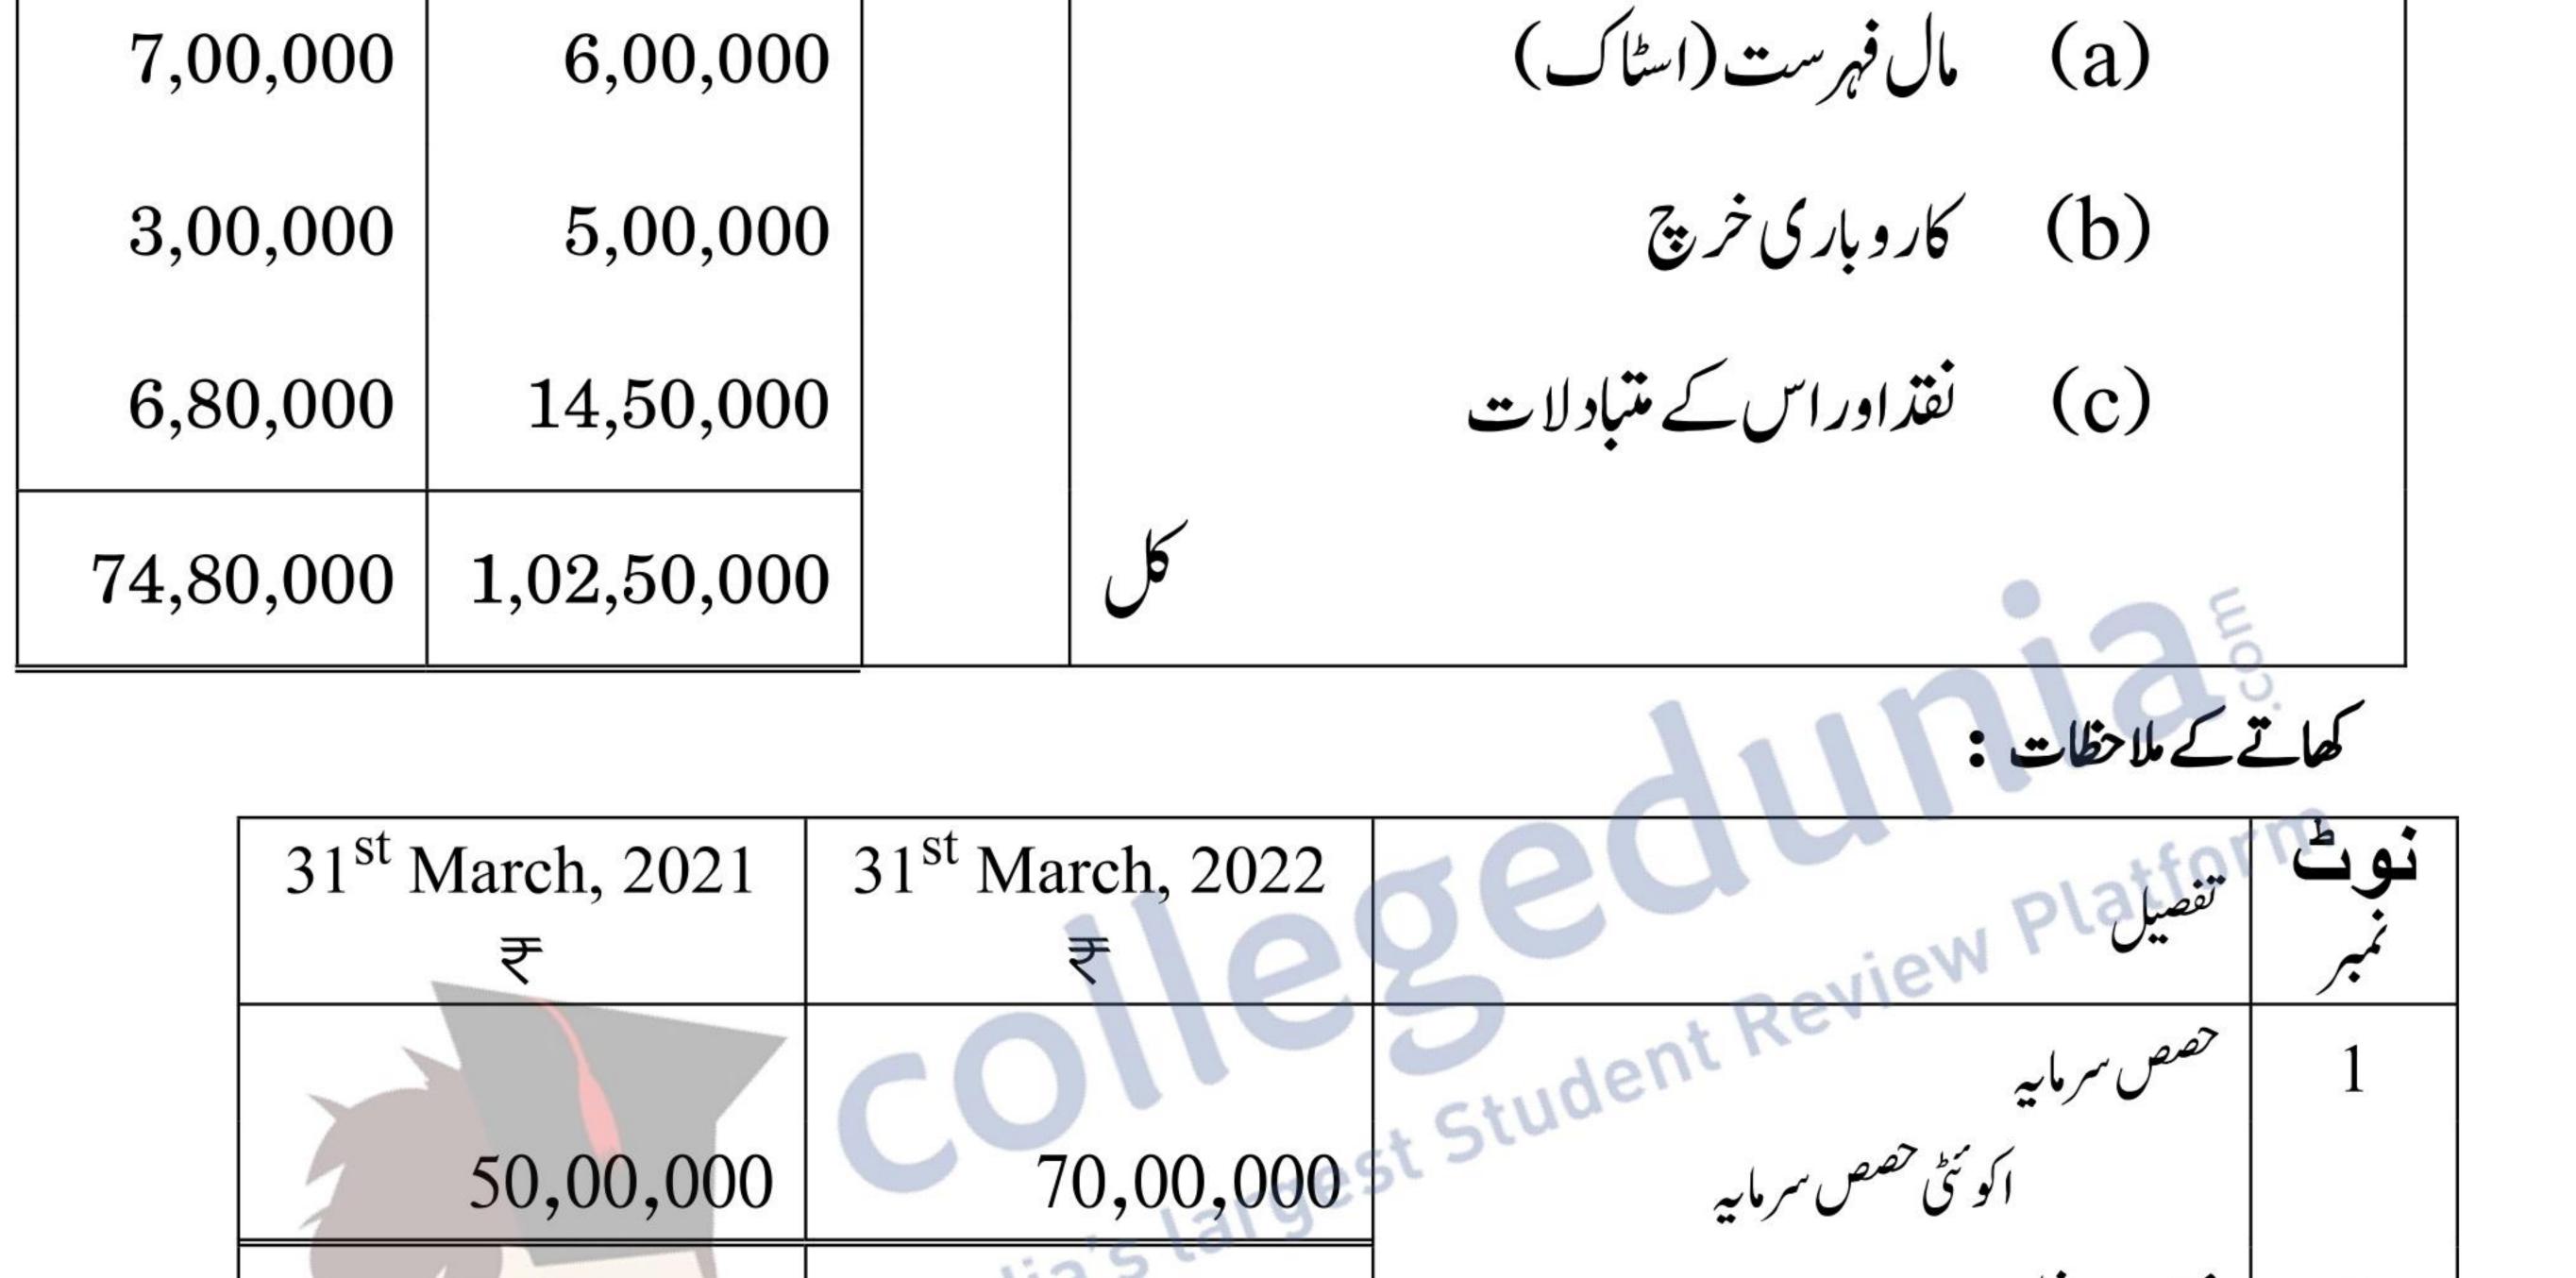

| 15,00,000 | 20,00,000   | 3     | 's largest | طويل مدني قرض         |
|-----------|-------------|-------|------------|-----------------------|
|           | 6           | India |            | رواں دین داریاں<br>3. |
| 1,00,000  | 2,00,000    |       |            | (a) کاروباری ادائیگی  |
| 80,000    | 50,000      | 4     |            | (b) قليل مدتى انتظام  |
| 74,80,000 | 1,02,50,000 |       | کل         |                       |
|           |             |       |            | ٦<br>اراثات           |
|           |             |       |            | 1. قائم اثاثے         |

264/6/3

Page 12 of 14

| 31.03.2021<br>₹ | 31.03.2022<br>₹ | نوڭ<br>نمبر |                           | تفصيل |
|-----------------|-----------------|-------------|---------------------------|-------|
| 15,00,000       | 10,00,000       |             | (b) طویل مدتی قرض و پیشگی |       |
|                 |                 |             | روال اثاثے                | 2.    |