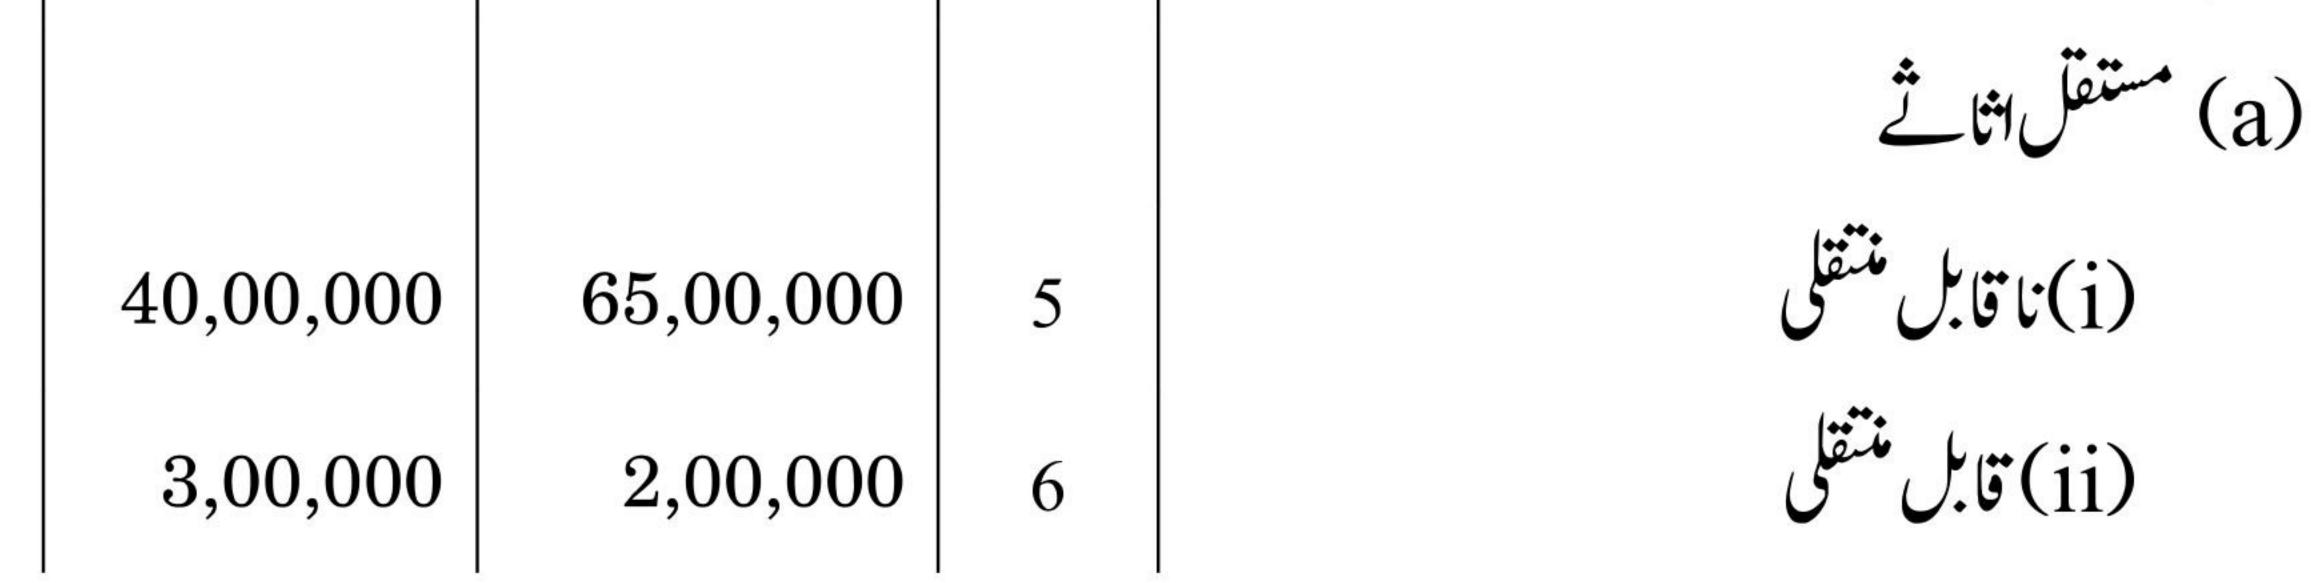

|   | اکونٹی تخصص سرمایہ                         | 70,00,000 | 50,00,000 |
|---|--------------------------------------------|-----------|-----------|
|   | محفوظ وفاضل سرمابيه                        | Indias    |           |
|   | (فاضل یعنی نفع۔نقصان گو شوارے کابقیہ)<br>' | 10,00,000 | 8,00,000  |
| 3 | طويل مدتى أدهار                            |           |           |
|   | قرض نام 6%                                 | 20,00,000 | 15,00,000 |
| 4 | قليل مدتى انتظام                           |           |           |
|   | لخيكس انتظام                               | 50,000    | 80,000    |
| 5 | نا قابل منتقلی اثاثے                       |           |           |
|   | آراضي وعمارت                               | 65,00,000 | 40,00,000 |
| 6 | قابل منتقلی اثاثے                          |           |           |