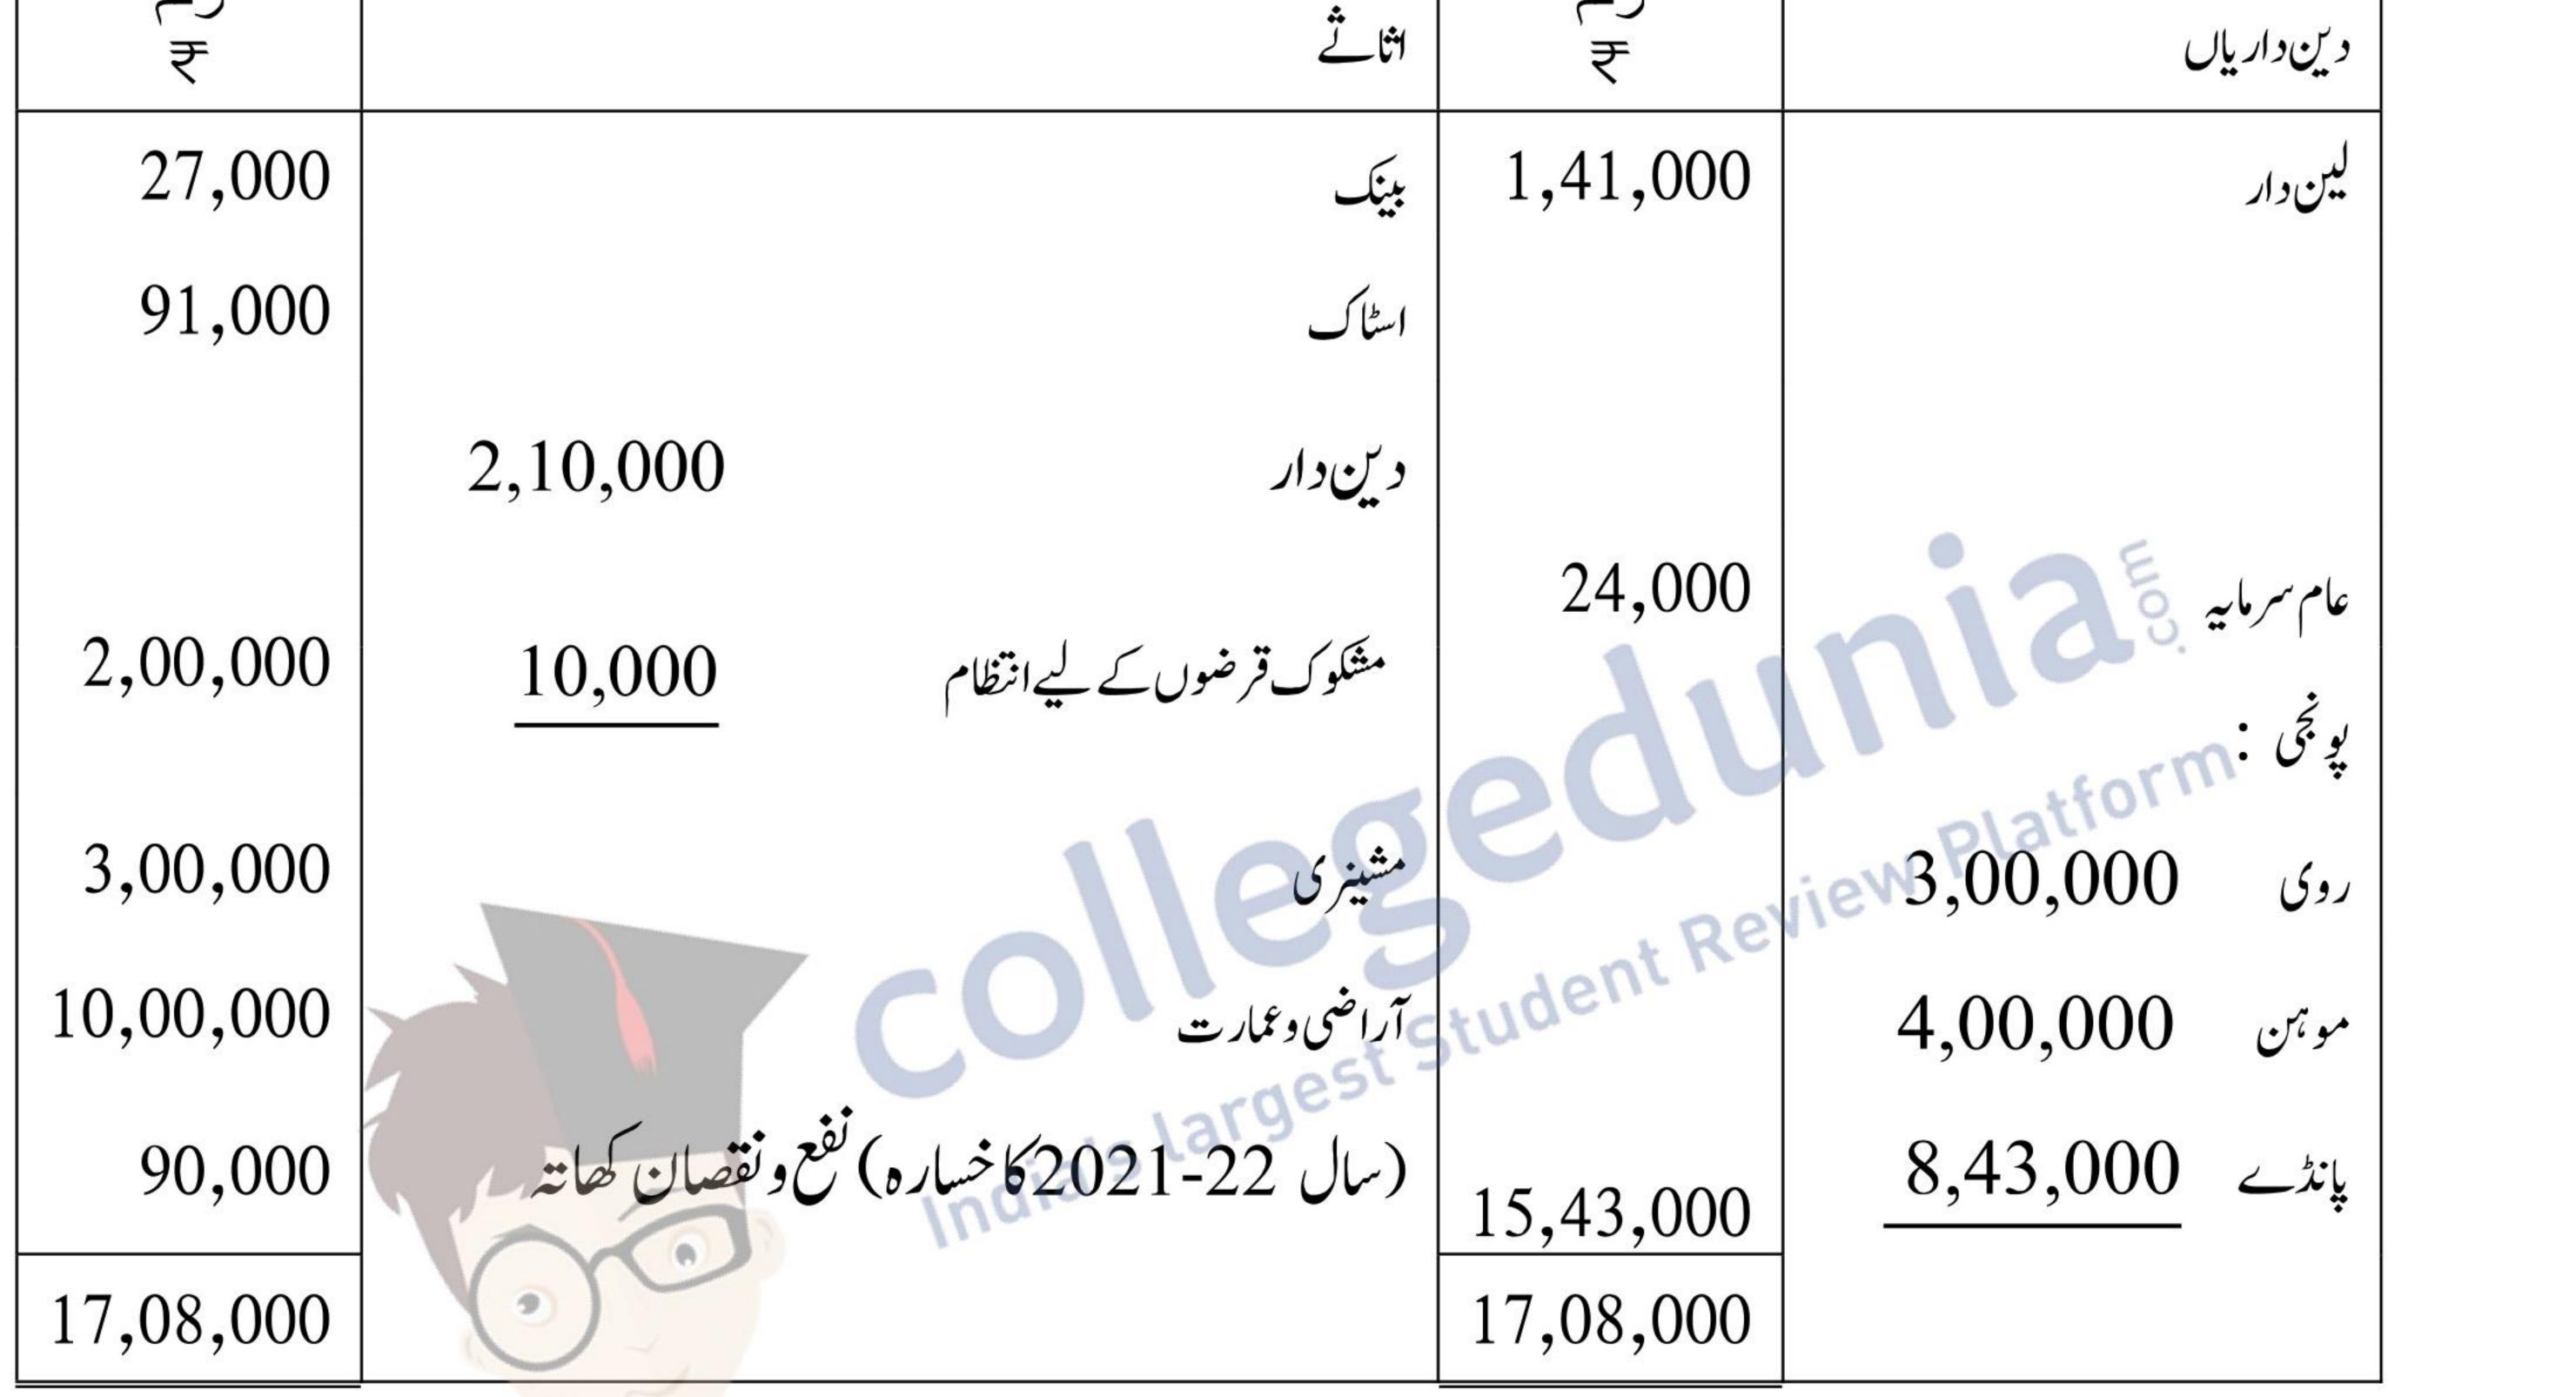

(b) C, B (b) اور D ایک فرم کے ساجھ دارتھے،اور 1 : 2 : 2 کے تناسب میں نفع اور نقصان باغلتے تھے۔31۔مارچ2022کوان کی بیکنس شیٹ حسب تھی : 13مار چ2022 کو B, C اور D کی بیکنس شیٹ

264/6/3

Page 8 of 14

5

(iii) فرنيچر کو C نے 65,000 ¥ پر کے لیا۔

لین داروں کوان کی رقم کی مکمل ادائیگی کی شکل میں %10 کم ادائیگی کی گئی۔ (iv)

(v) آراضی اور عمارت سے 18,00,000 ₹ کی و صولی ہوئی۔

wi) B و تحلیل سے متعلق کام کرنے کی ذمہ داری دی گئی جس کے لیے اُسے 40,000 ₹ کی ادائیگی کرنی تھی۔

وصولى كھاتہ تیار کیجیے۔

.9

مندر جہذیل حالات میں % 9 قرض ناموں کے اجراء کے لیے ضرور می روز نامچہ اندراجات داخل کیچیے : a) ♦ 100 € في عدد ڪ 5,00,000 €، %9قرض ناموں کا اجراء کیا گیا جن کا تصفیہ تین سال بعدا جراء کرناہے۔