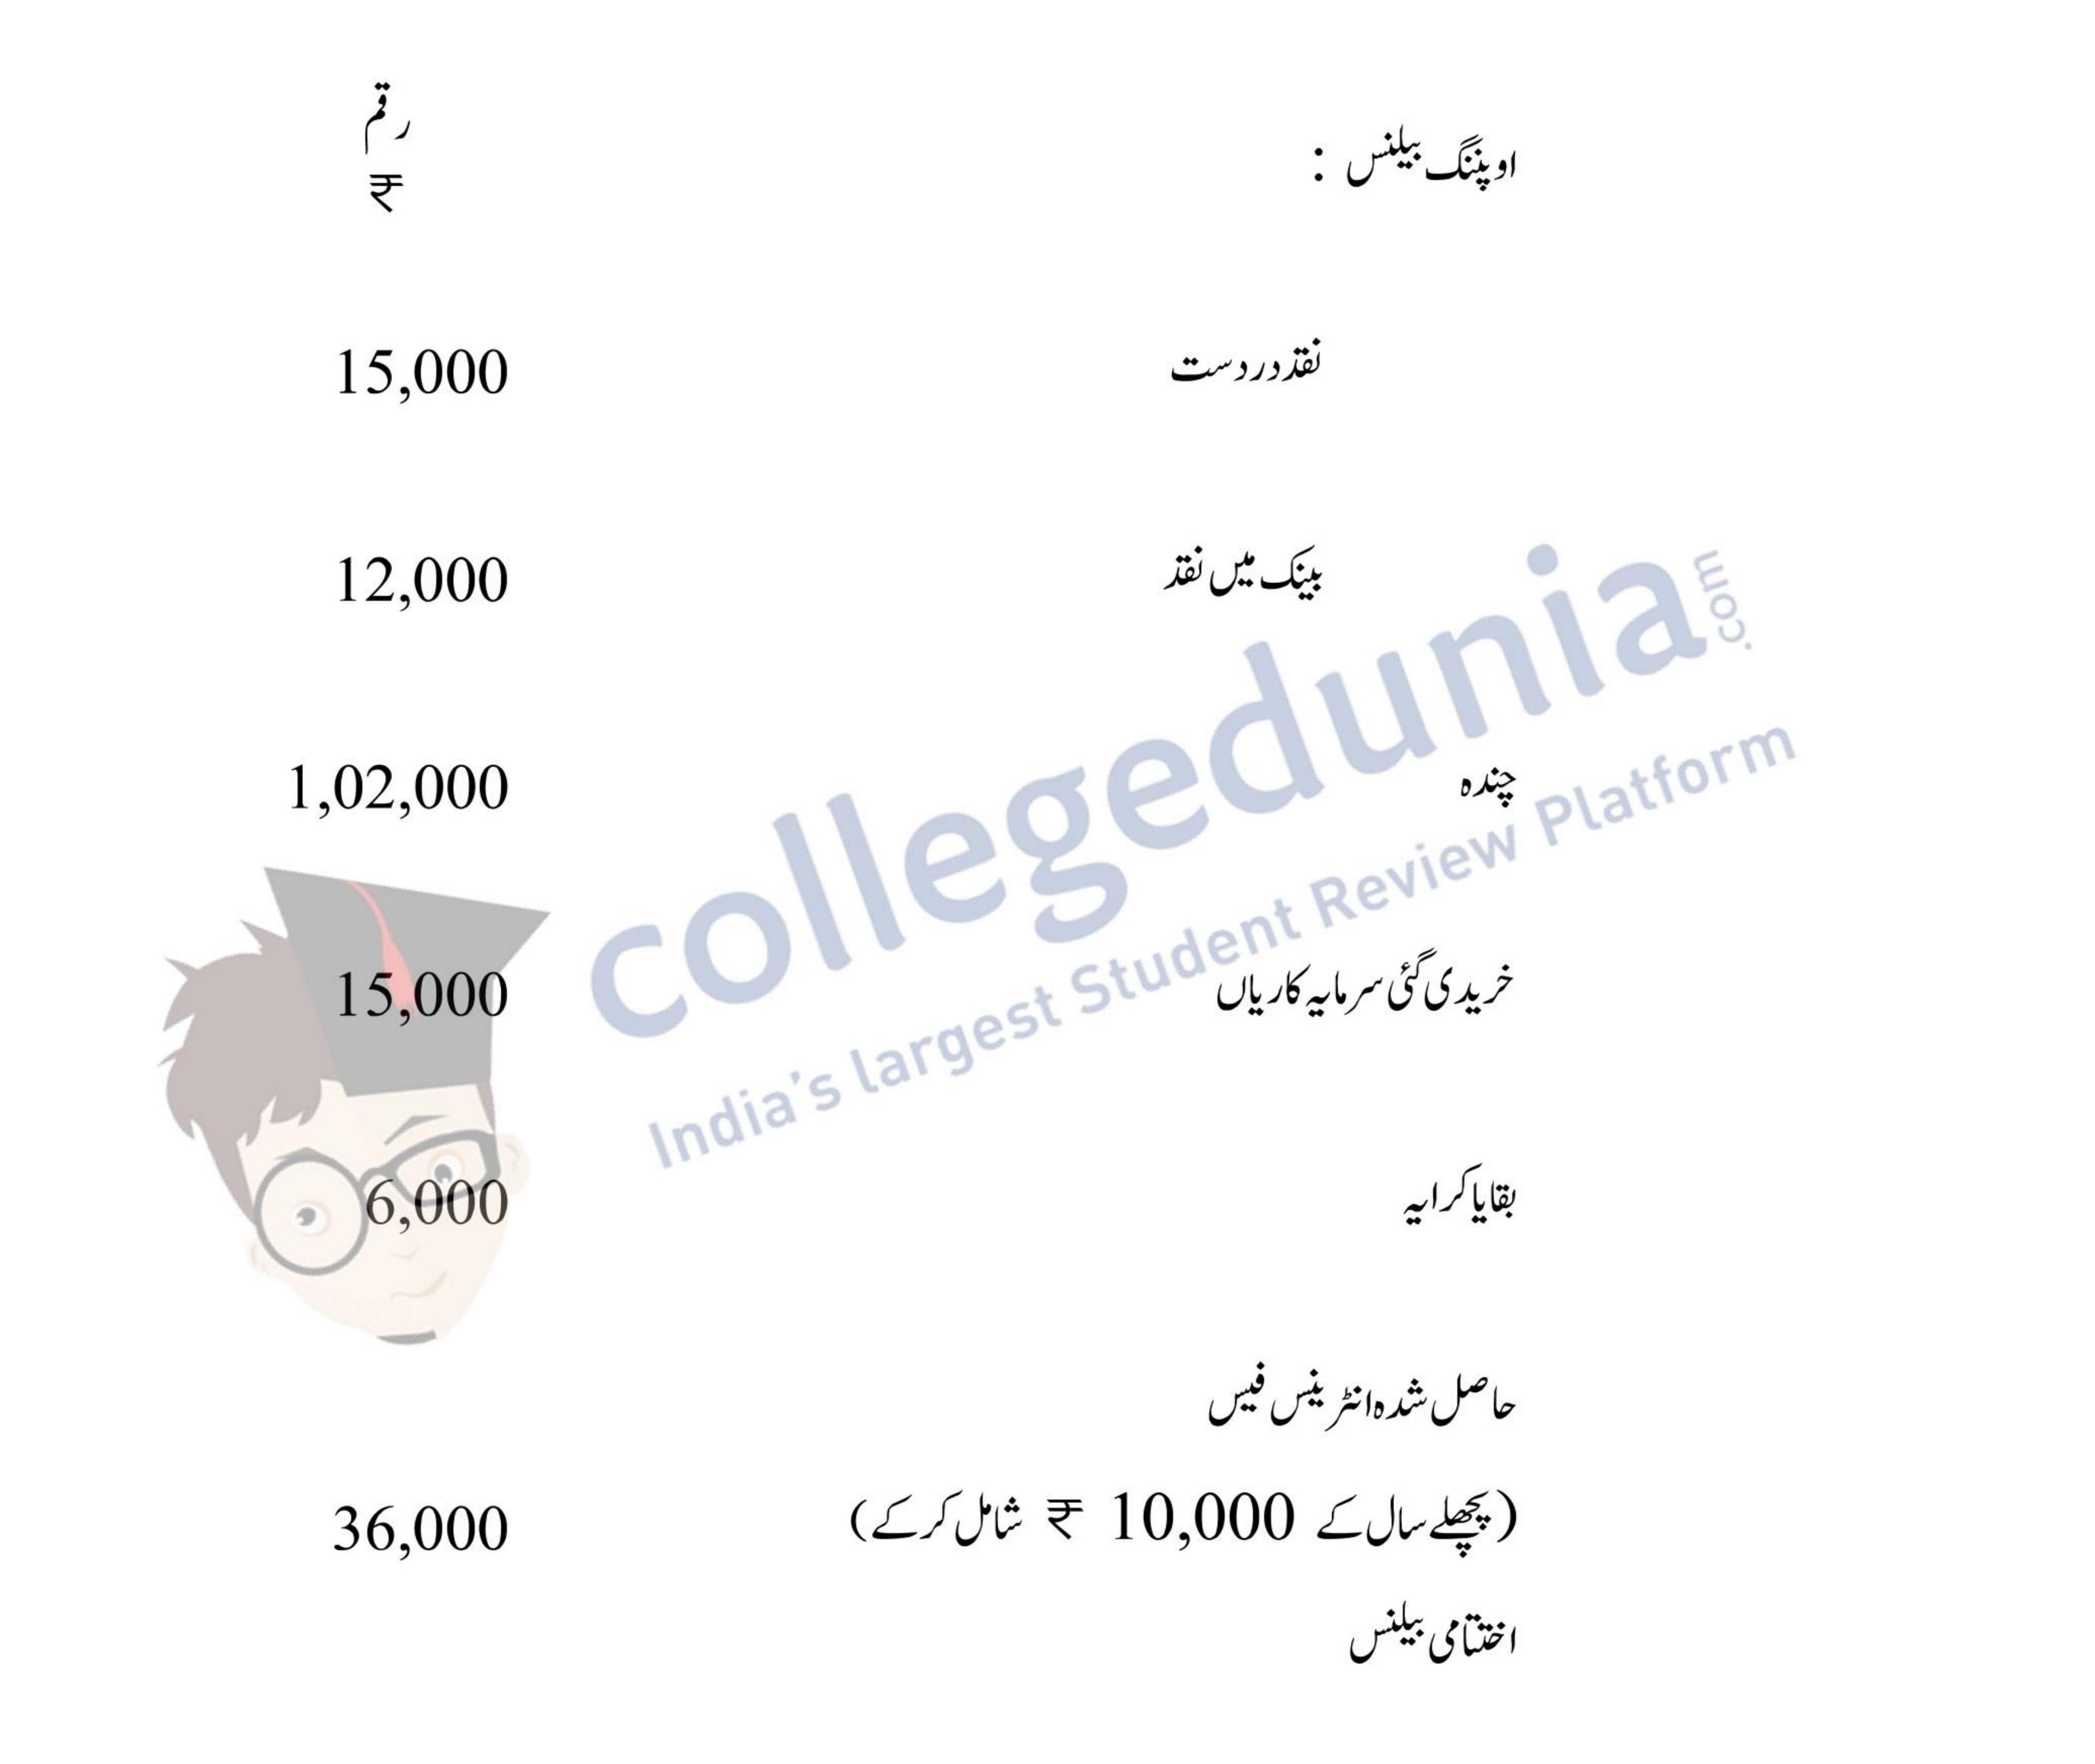

264/6/3

Page 4 of 14

.5

(b) جیم کلب کی کیش بک سے لیے گئے مندرجہ ذیل گو شواروں سے 31 مارچ 2022 کو ختم ہوئے سال کے ليے وصول دادائيگي کھاتہ تیار سیجیے:

264/6/3

Page 5 of 14

*P.T.O.* 

کشمی کلب کے مندر جہ ذیل وصولی اور ادائیگی کھاتے، سے 31 مارچ 2022 کو ختم ہوئے سال کے لیے آمدنی اور خرج كھاتہ تيار کیجيے : 31 مارچ 2022 کو ختم ہوئے سال کے لیے ککشمی کلب کاو صولی وادائیگی کھاتہ

| رقم<br>₹ | ادا ئىگى         | رقم<br>₹ | وصوليابي          |
|----------|------------------|----------|-------------------|
| 65,000   | طباعت واسٹیشنر ک |          | باقى نىچ لائے     |
| 54,000   | بجلي بل          |          | نقتر 40,000       |
| 35,000   | ميونىپل كىيىس    | 1,10,000 | بينك 70,000       |
| 10,000   | بيمه قسط         | 5,30,000 | چنده              |
| 2,00,000 | فرنيجي           | 46,000   | cichen Plane      |
| 3,00,000 | ميعادي جمع       | 40,000   | اتاحیات ممبری فیس |