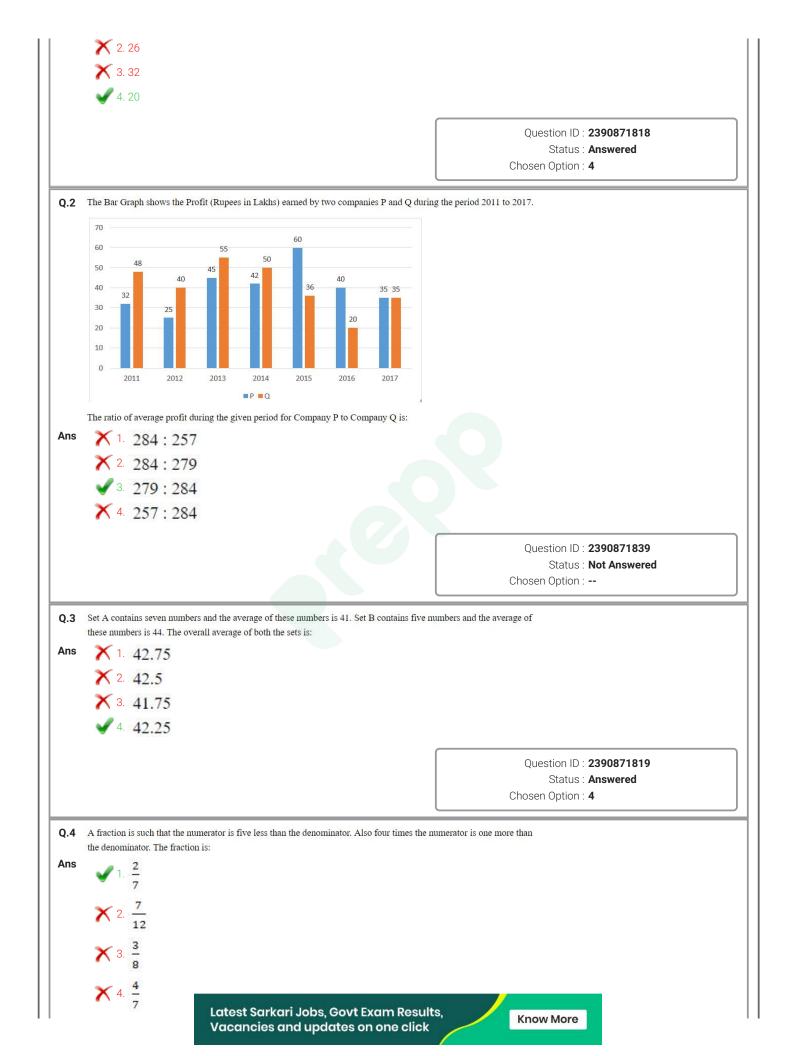

s : Answered<br>Chosen Option : 2<br>cular path (not necessarily in the<br>immediate left of T2. T1 is second to<br>of T5, then how many toys are kept<br>Question ID : 2390871598                      |
| .25 Si<br>sa<br>th<br>If<br>be<br>ns  | X 3. CM, HM<br>X 4. CK, HM<br>ix toys T1, T2, T3, T4, T5 and T6 are kept around a circ<br>ame order). T4 is second to the left of T6. T5 is to the i<br>ne right of T3. T3 is to the immediate right of T4.<br>we start counting the number of toys towards the left<br>etween T6 and T5?<br>X 1. 1<br>X 2. 3<br>3. 2 | Status : Answered<br>Chosen Option : 2<br>sular path (not necessarily in the<br>immediate left of T2. T1 is second to<br>of T5, then how many toys are kept<br>Ouestion ID : 2390871598<br>Status : Answered |

Vacancies and updates on one click





| Q.8  | Amar, Bhavan, Chetan and Dinesh have a total of ₹150 with them. Amar has one-fourth of th others. The amount with Amar (in ₹) is:  | ne total amount with the                          |
|------|------------------------------------------------------------------------------------------------------------------------------------|---------------------------------------------------|
| Ans  | × 1. 25                                                                                                                            |                                                   |
|      | 2. 20                                                                                                                              |                                                   |
|      | ✗ ₃. 37.5