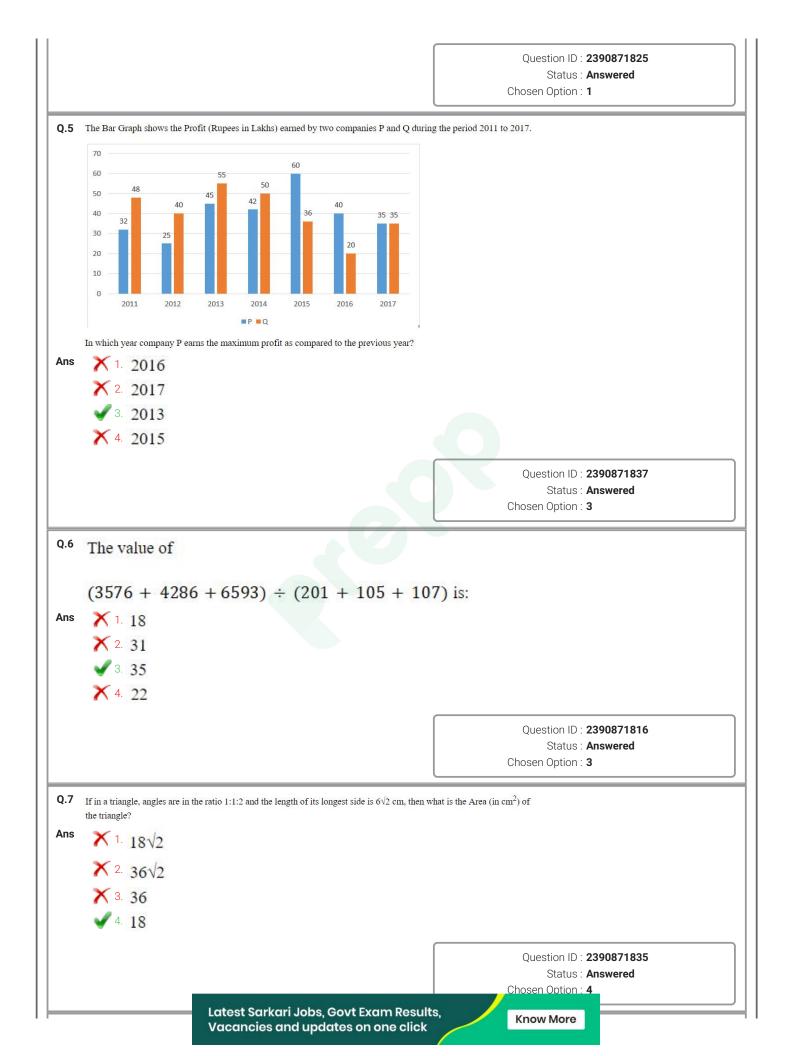

: Answered<br>Chosen Option : 2<br>cular path (not necessarily in the<br>immediate left of T2. T1 is second to<br>of T5, then how many toys are kept<br>Question ID : 2390871598                      |
| .25 Si<br>sa<br>th<br>If<br>be<br>ns  | X 3. CM, HM<br>X 4. CK, HM<br>ix toys T1, T2, T3, T4, T5 and T6 are kept around a circ<br>ame order). T4 is second to the left of T6. T5 is to the i<br>ne right of T3. T3 is to the immediate right of T4.<br>we start counting the number of toys towards the left<br>etween T6 and T5?<br>X 1. 1<br>X 2. 3<br>3. 2 | Status : Answered<br>Chosen Option : 2<br>sular path (not necessarily in the<br>immediate left of T2. T1 is second to<br>of T5, then how many toys are kept<br>Ouestion ID : 2390871598<br>Status : Answered |

Vacancies and updates on one click





| Q.8  | Amar, Bhavan, Chetan and Dinesh have a total of ₹150 with them. Amar has one-fourth of th others. The amount with Amar (in ₹) is:  | ne total amount with the                          |
|------|------------------------------------------------------------------------------------------------------------------------------------|---------------------------------------------------|
| Ans  | × 1. 25                                                                                                                            |                                                   |
|      | 2. 20                                                                                                                              |                                                   |
|      | ✗ ₃. 37.5