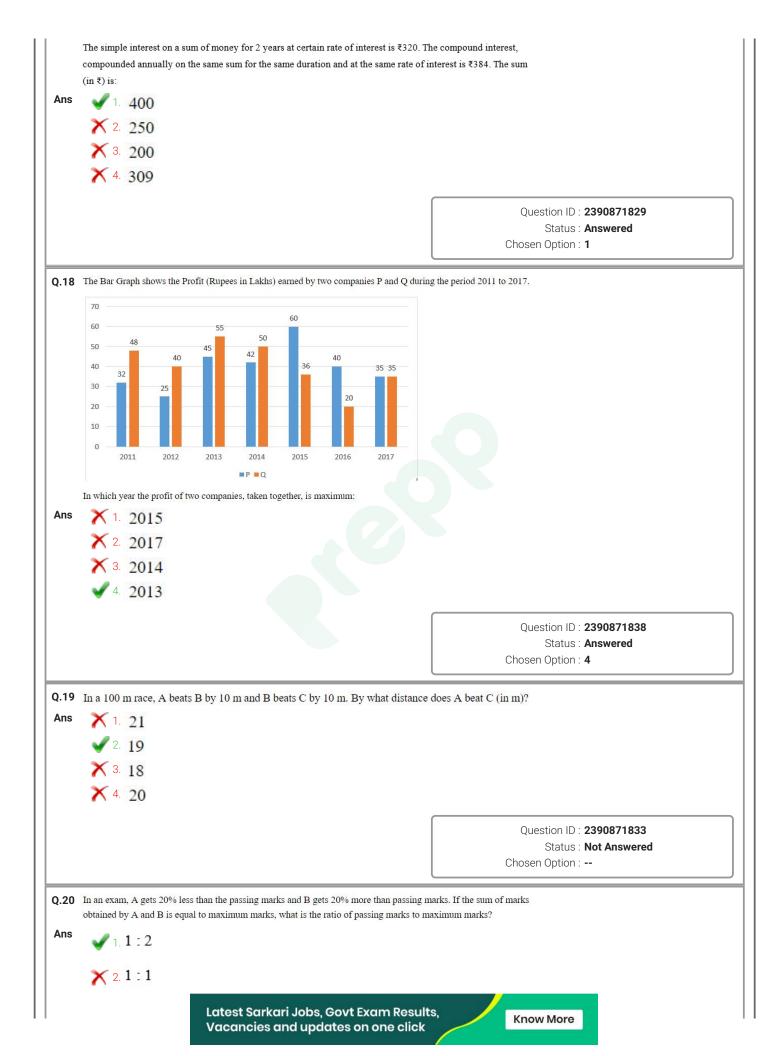

|
|      |                                                                                                                                                   | Status : Answered                                                                       |
|      |                                                                                                                                                   | Chosen Option : 3                                                                       |
|      |                                                                                                                                                   |                                                                                         |



|          |                                                                               | Question ID : <b>2390871822</b><br>Status : <b>Answered</b><br>Chosen Option : <b>1</b> |
|----------|-------------------------------------------------------------------------------|-----------------------------------------------------------------------------------------|
| 21       | A shopkeeper sold an article for ₹180 by making a profit of 20%. The shopl    | keeper offered a discount of ₹30 on                                                     |
|          | the marked price. How much percent above the cost price the article is mark   |                                                                                         |
| Ans      | ▶ 1. 35%