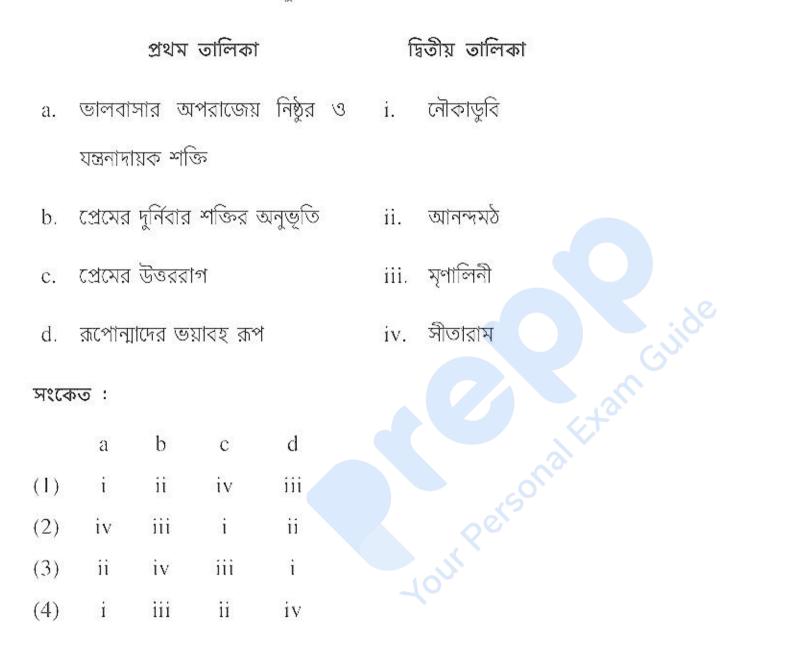

- 26. 'পুত্র দিয়ে স্বামীর কোলে / একগলা গঙ্গাজলে' মরণ কামনা আছে যে রতে :
  - (1) তোষলা (2) হরিচরণ
  - (3) সেঁজুতি (4) লক্ষ্মীনারায়ণ
- 27. 'জাদুকরী সৌন্দর্যের দেশ তোমাদের' 'নদীপথে' গ্রন্থে উদ্ধৃত একথাটি আসাম প্রদেশ সম্বন্ধে বলেছিলেন :
  - (1) রবীন্দ্রনাথ ঠাকুর (2) সরোজিনী নাইডু
    - (3) মহাত্মা গান্ধী (4) লর্ড কার্জন