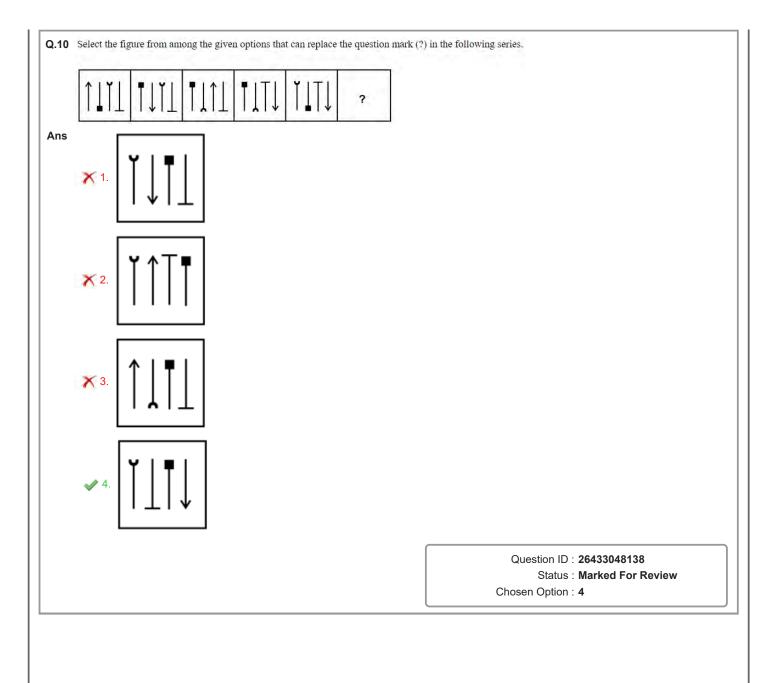

7 6 @'. What can be the code for 'even' language?                                                                       |                                                |
|     | are multiples' is coded as '+ 7 6 @'. What can be the code for 'even'<br>language?<br>1. 6<br>2. +                                                    |                                                |
|     | are multiples' is coded as '+ 7 6 @'. What can be the code for 'even'<br>language?<br>1. 6<br>2. +<br>3. 5 or 3                                       | in that code                                   |
|     | are multiples' is coded as '+ 7 6 @'. What can be the code for 'even'<br>language?<br>1. 6<br>2. +<br>3. 5 or 3                                       |                                                |



| Q.11 Select the figure from the options that can replace the question mark (?)        | and complete the nettern                             |
|---------------------------------------------------------------------------------------|------------------------------------------------------|
| <b>Q.11</b> Select the figure from the options that can replace the question mark (7) | and complete the pattern.                            |
| 2                                                                                     |                                                      |
| T ALL                                                                                 |                                                      |
|