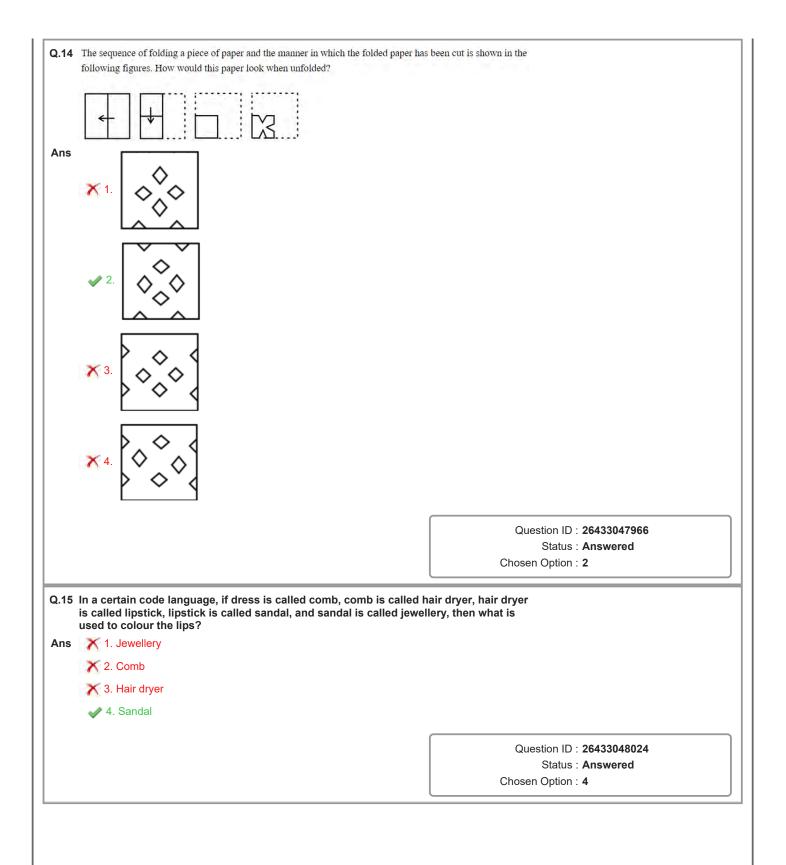

|                                                      |
|                                                                                       |                                                      |
|                                                                                       |                                                      |
|                                                                                       |                                                      |
|                                                                                       |                                                      |
|                                                                                       |                                                      |





|             | The heights of seven boys B1, B2, B3, B4, B5, B6 and B7 is com<br>different heights. B2 is taller than B1 and B6. B7 is shorter than<br>than B5. B5 is taller than only three boys and B3 is the tallest.<br>How many boys are shorter than B4 and taller than B2?     |                                                                  |
|-------------|------------------------------------------------------------------------------------------------------------------------------------------------------------------------------------------------------------------------------------------------------------------------|------------------------------------------------------------------|
| Ans         | ✓ 1.2