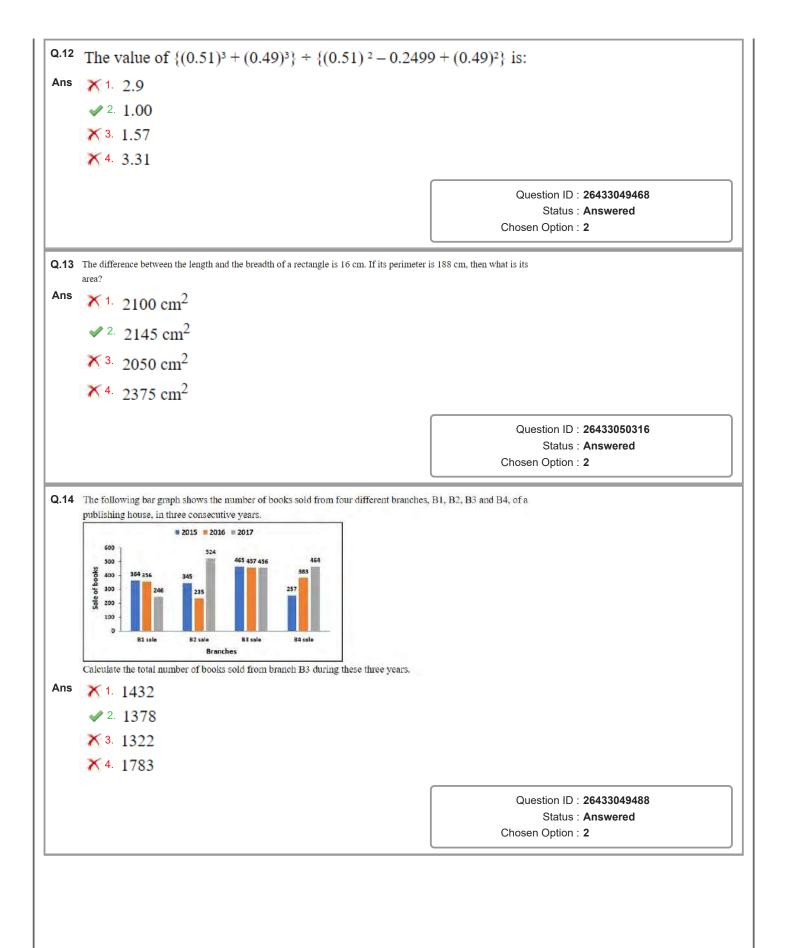

r's age (in years)?</li> <li>X 1. 50</li> <li>X 2. 45</li> <li>X 3. 55</li> <li>✓ 4. 40</li> </ul> Find the rate of simple interest per annum at which a sum of ₹1,200 w X 1. 15% ✓ 2. 12.5% X 3. 14% | Status : Answered         Chosen Option : 2         Included, the average increases by 1.         Question ID : 26433050296         Status : Answered         Chosen Option : 4 |
| Ans         | <ul> <li>What is the teacher's age (in years)?</li> <li>X 1. 50</li> <li>X 2. 45</li> <li>X 3. 55</li> <li>✓ 4. 40</li> </ul> Find the rate of simple interest per annum at which a sum of ₹1,200 w X 1. 15% ✓ 2. 12.5% X 3. 14% | Status : Answered<br>Chosen Option : 2<br>ncluded, the average increases by 1.<br>Question ID : 26433050296<br>Status : Answered<br>Chosen Option : 4                           |



|             | shows the distribution of the percentage of people according to the choice of their favo                                                                                                                                                                                                                                     |                                                                                                                                        |
|-------------|-----------------------------------------------------------------------------------------------------------------------------------------------------------------------------------------------------------------------------------------------------------------------------------------------------------------------