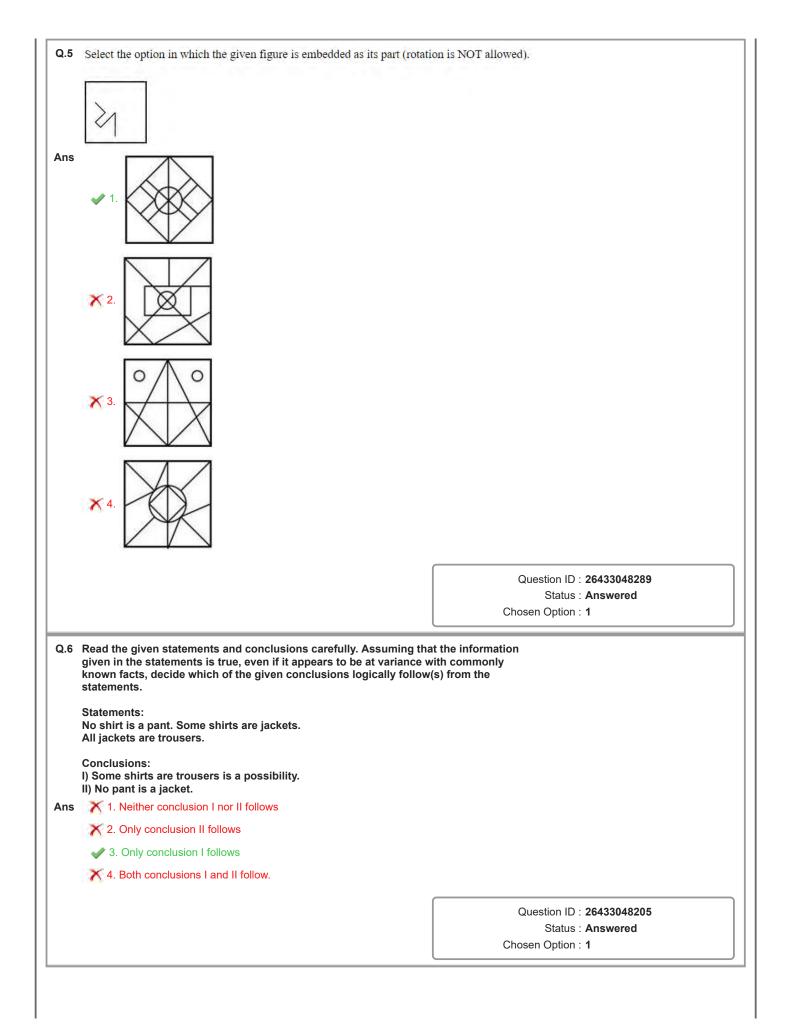

|
|     |                                                                                                                                                                                                                                                                                | Chosen Option : 4                                                                        |
|     |                                                                                                                                                                                                                                                                                |                                                                                          |



| Ans | Weight lifts human heavy' is coded as '# % 4 8', and 'good are mult<br>'@ pr 6'. What is can be the code for 'heavy good' in that language?           |                                                |
|-----|-------------------------------------------------------------------------------------------------------------------------------------------------------|------------------------------------------------|
|     | 1.78                                                                                                                                                  |                                                |
|     | ✓ 2.86                                                                                                                                                |