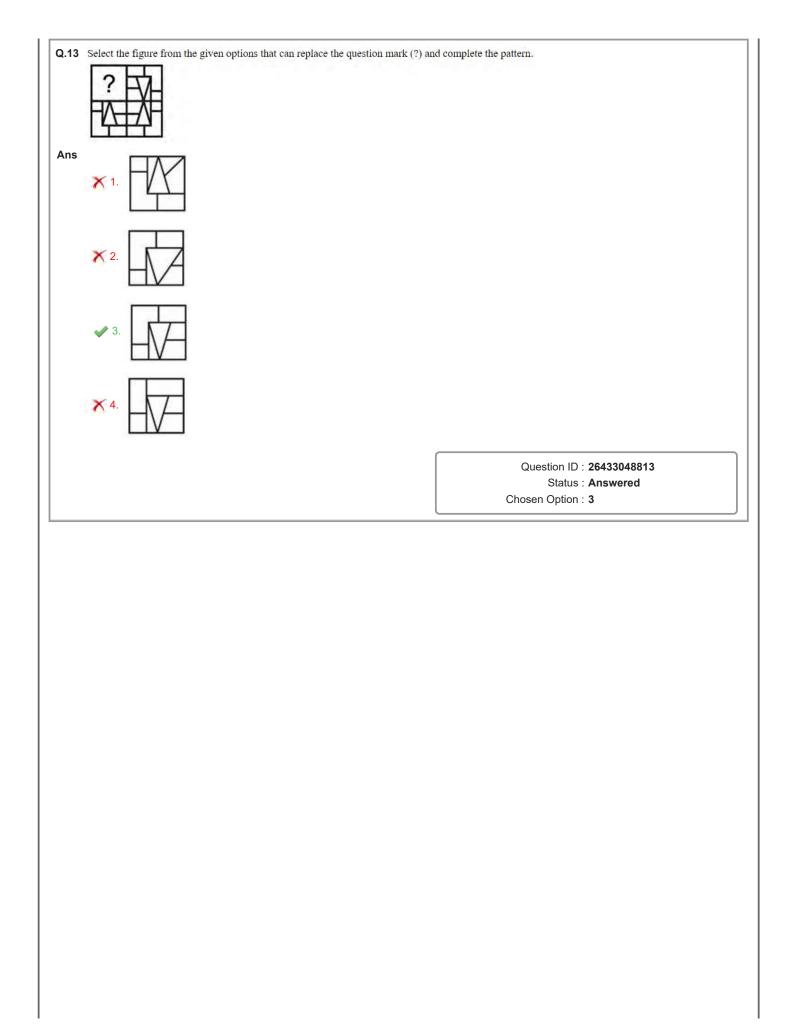

|                                                      |
|                                                                                       |                                                      |
|                                                                                       |                                                      |
|                                                                                       |                                                      |
|                                                                                       |                                                      |
|                                                                                       |                                                      |





|             | The heights of seven boys B1, B2, B3, B4, B5, B6 and B7 is com<br>different heights. B2 is taller than B1 and B6. B7 is shorter than<br>than B5. B5 is taller than only three boys and B3 is the tallest.<br>How many boys are shorter than B4 and taller than B2?     |                                                                  |
|-------------|------------------------------------------------------------------------------------------------------------------------------------------------------------------------------------------------------------------------------------------------------------------------|------------------------------------------------------------------|
| Ans         | ✓ 1.2