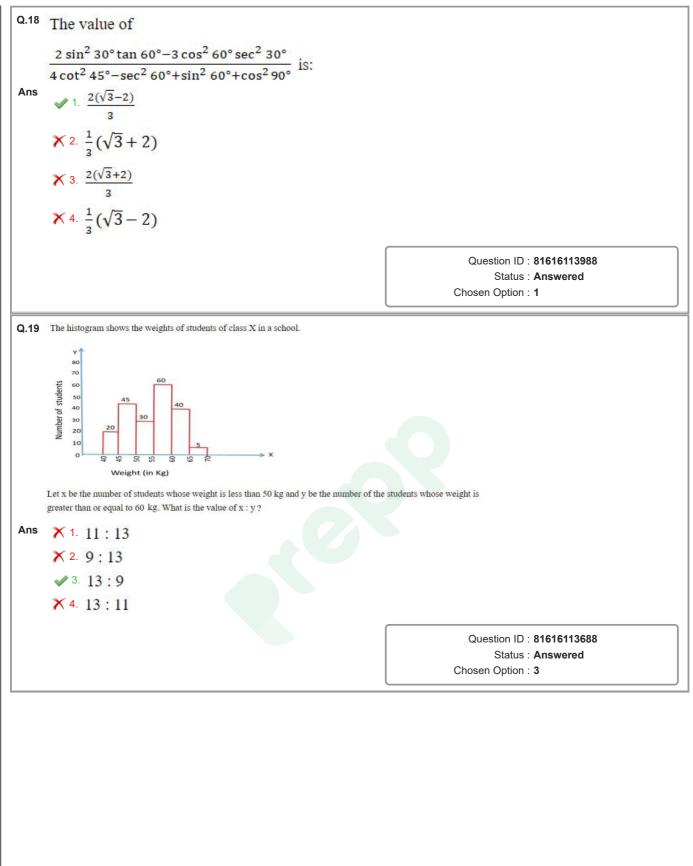

| Question ID : 81616114251                      |
|             |                                                                                                                             | Status : Answered                              |
|             |                                                                                                                             | Chosen Option : 4                              |

Vacancies and updates on one click

https://ssc.digialm.com//per/g27/pub/2207/touchstone/AssessmentQPHTMLMode1//2207O2182/2207O2182S2D70421/162...









https://ssc.digialm.com//per/g27/pub/2207/touchstone/AssessmentQPHTMLMode1//220702182/220702182S2D70421/162...





Vacancies and updates on one click

02/09/2021, 19:14





| Ans    | <b>F</b> V 112                                                                                                                                                                              |                                        |                                   |                                                                                          |  |
|--------|---------------------------------------------------------------------------------------------------------------------------------------------------------------------------------------------|----------------------------------------|-----------------------------------|------------------------------------------------------------------------------------------|--|
|        | <b>√</b> 2. 16