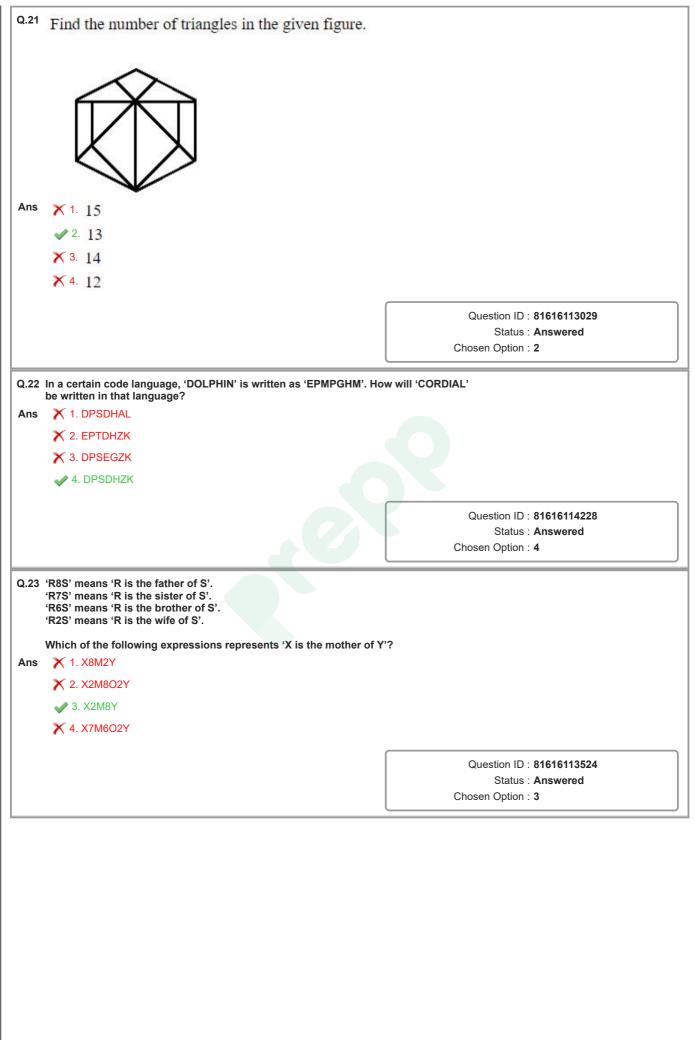

Answered         Chosen Option : 2    resame way as the second word    Question ID : 81616113519 |
| Ans         | <ul> <li>born 2 years ago. The average age of Anamika, Malini a will be 33 years. What is the present age of Anamika?</li> <li>1. 30 years</li> <li>2. 31 years</li> <li>3. 29 years</li> <li>4. 28 years</li> </ul> Select the option that is related to the third word in the is related to the first word. Chisel: Sculptor :: Anvil : ? <ul> <li>1. Carpenter</li> <li>2. Surgeon</li> <li>3. Butcher</li> </ul> | Status : Answered         Chosen Option : 3                                                                                                                                                                                                                                     |





| Q.24 Select the correct mirror image of the given combination when the                                                          | mirror is placed at 'PQ' as shown.                   |
|---------------------------------------------------------------------------------------------------------------------------------|------------------------------------------------------|
| Tg3c7JUaQ                                                                                                                       |                                                      |
| Q                                                                                                                               |                                                      |
| w <sup>w</sup> × 1 Tg3cJ7UaQ