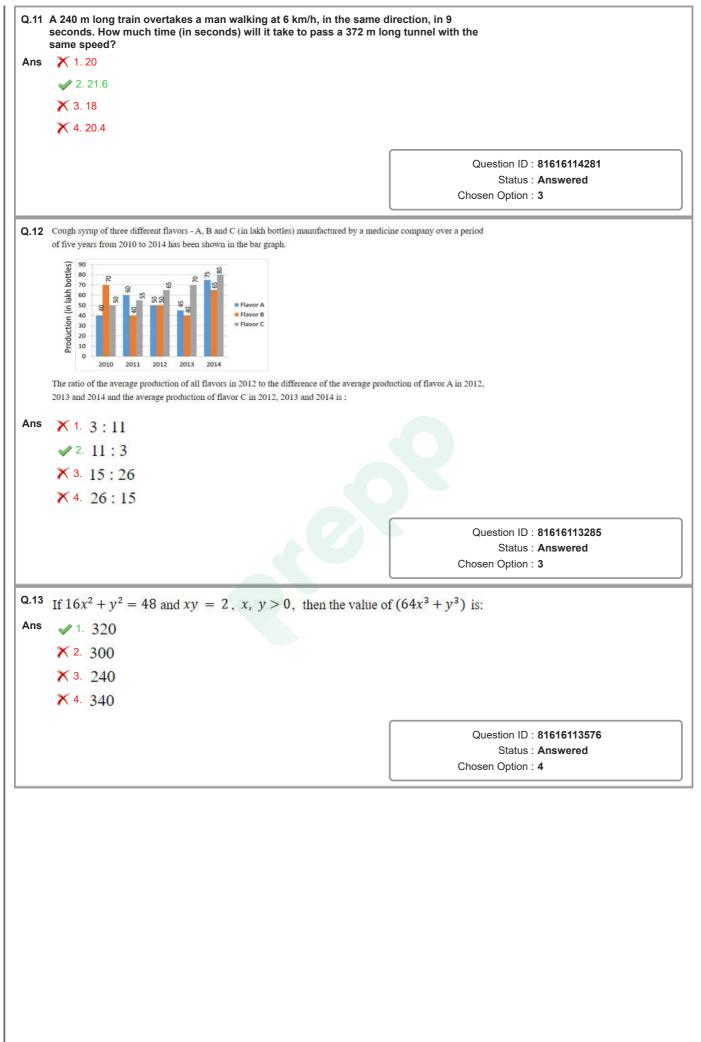

https://ssc.digialm.com//per/g27/pub/2207/touchstone/AssessmentQPHTMLMode1//2207O2182/2207O2182S2D70421/162...

02/09/2021, 19:14

|     | Dedicated                                                                                                                                                                                                                                                                                                                                                                                                                                                                                                                                                                                                                                                                                                                                                                                                                                                                                                                                                                                                                                                                                                                                                                                                                                                                                                                                                                                                                                                                                                                                                                                                                                                                                                                                                                                                                                                                                                                                                                                                                                                                                                                                |                                                                              |                                                  |
|-----|------------------------------------------------------------------------------------------------------------------------------------------------------------------------------------------------------------------------------------------------------------------------------------------------------------------------------------------------------------------------------------------------------------------------------------------------------------------------------------------------------------------------------------------------------------------------------------------------------------------------------------------------------------------------------------------------------------------------------------------------------------------------------------------------------------------------------------------------------------------------------------------------------------------------------------------------------------------------------------------------------------------------------------------------------------------------------------------------------------------------------------------------------------------------------------------------------------------------------------------------------------------------------------------------------------------------------------------------------------------------------------------------------------------------------------------------------------------------------------------------------------------------------------------------------------------------------------------------------------------------------------------------------------------------------------------------------------------------------------------------------------------------------------------------------------------------------------------------------------------------------------------------------------------------------------------------------------------------------------------------------------------------------------------------------------------------------------------------------------------------------------------|------------------------------------------------------------------------------|--------------------------------------------------|
| ns  | X 1. Dreary                                                                                                                                                                                                                                                                                                                                                                                                                                                                                                                                                                                                                                                                                                                                                                                                                                                                                                                                                                                                                                                                                                                                                                                                                                                                                                                                                                                                                                                                                                                                                                                                                                                                                                                                                                                                                                                                                                                                                                                                                                                                                                                              |                                                                              |                                                  |
|     | X 2. Boring                                                                                                                                                                                                                                                                                                                                                                                                                                                                                                                                                                                                                                                                                                                                                                                                                                                                                                                                                                                                                                                                                                                                                                                                                                                                                                                                                                                                                                                                                                                                                                                                                                                                                                                                                                                                                                                                                                                                                                                                                                                                                                                              |                                                                              |                                                  |
|     | X 3. Tedious                                                                                                                                                                                                                                                                                                                                                                                                                                                                                                                                                                                                                                                                                                                                                                                                                                                                                                                                                                                                                                                                                                                                                                                                                                                                                                                                                                                                                                                                                                                                                                                                                                                                                                                                                                                                                                                                                                                                                                                                                                                                                                                             |                                                                              |                                                  |
|     | ✓ 4. Committed                                                                                                                                                                                                                                                                                                                                                                                                                                                                                                                                                                                                                                                                                                                                                                                                                                                                                                                                                                                                                                                                                                                                                                                                                                                                                                                                                                                                                                                                                                                                                                                                                                                                                                                                                                                                                                                                                                                                                                                                                                                                                                                           |                                                                              |                                                  |
|     |                                                                                                                                                                                                                                                                                                                                                                                                                                                                                                                                                                                                                                                                                                                                                                                                                                                                                                                                                                                                                                                                                                                                                                                                                                                                                                                                                                                                                                                                                                                                                                                                                                                                                                                                                                                                                                                                                                                                                                                                                                                                                                                                          | Outestien ID                                                                 | 81616113604                                      |
|     |                                                                                                                                                                                                                                                                                                                                                                                                                                                                                                                                                                                                                                                                                                                                                                                                                                                                                                                                                                                                                                                                                                                                                                                                                                                                                                                                                                                                                                                                                                                                                                                                                                                                                                                                                                                                                                                                                                                                                                                                                                                                                                                                          |                                                                              | Answered                                         |
|     |                                                                                                                                                                                                                                                                                                                                                                                                                                                                                                                                                                                                                                                                                                                                                                                                                                                                                                                                                                                                                                                                                                                                                                                                                                                                                                                                                                                                                                                                                                                                                                                                                                                                                                                                                                                                                                                                                                                                                                                                                                                                                                                                          | Chosen Option                                                                |                                                  |
| 2 2 | Select the most environments ontion to fill in the blank                                                                                                                                                                                                                                                                                                                                                                                                                                                                                                                                                                                                                                                                                                                                                                                                                                                                                                                                                                                                                                                                                                                                                                                                                                                                                                                                                                                                                                                                                                                                                                                                                                                                                                                                                                                                                                                                                                                                                                                                                                                                                 |                                                                              |                                                  |
| 4.3 | Select the most appropriate option to fill in the blank.<br>The interviewer asked Gautam, "Can you tell me what your                                                                                                                                                                                                                                                                                                                                                                                                                                                                                                                                                                                                                                                                                                                                                                                                                                                                                                                                                                                                                                                                                                                                                                                                                                                                                                                                                                                                                                                                                                                                                                                                                                                                                                                                                                                                                                                                                                                                                                                                                     | in life are?"                                                                |                                                  |
| Ans |                                                                                                                                                                                                                                                                                                                                                                                                                                                                                                                                                                                                                                                                                                                                                                                                                                                                                                                                                                                                                                                                                                                                                                                                                                                                                                                                                                                                                                                                                                                                                                                                                                                                                                                                                                                                                                                                                                                                                                                                                                                                                                                                          | in me die:                                                                   |                                                  |
|     | X 2. trivialities                                                                                                                                                                                                                                                                                                                                                                                                                                                                                                                                                                                                                                                                                                                                                                                                                                                                                                                                                                                                                                                                                                                                                                                                                                                                                                                                                                                                                                                                                                                                                                                                                                                                                                                                                                                                                                                                                                                                                                                                                                                                                                                        |                                                                              |                                                  |
|     | <ul><li>✓ 3. aspirations</li></ul>                                                                                                                                                                                                                                                                                                                                                                                                                                                                                                                                                                                                                                                                                                                                                                                                                                                                                                                                                                                                                                                                                                                                                                                                                                                                                                                                                                                                                                                                                                                                                                                                                                                                                                                                                                                                                                                                                                                                                                                                                                                                                                       |                                                                              |                                                  |
|     |                                                                                                                                                                                                                                                                                                                                                                                                                                                                                                                                                                                                                                                                                                                                                                                                                                                                                                                                                                                                                                                                                                                                                                                                                                                                                                                                                                                                                                                                                                                                                                                                                                                                                                                                                                                                                                                                                                                                                                                                                                                                                                                                          |                                                                              |                                                  |
|     | X 4. determinations                                                                                                                                                                                                                                                                                                                                                                                                                                                                                                                                                                                                                                                                                                                                                                                                                                                                                                                                                                                                                                                                                                                                                                                                                                                                                                                                                                                                                                                                                                                                                                                                                                                                                                                                                                                                                                                                                                                                                                                                                                                                                                                      |                                                                              |                                                  |
|     |                                                                                                                                                                                                                                                                                                                                                                                                                                                                                                                                                                                                                                                                                                                                                                                                                                                                                                                                                                                                                                                                                                                                                                                                                                                                                                                                                                                                                                                                                                                                                                                                                                                                                                                                                                                                                                                                                                                                                                                                                                                                                                                                          | Question ID                                                                  | 81616113615                                      |
|     |                                                                                                                                                                                                                                                                                                                                                                                                                                                                                                                                                                                                                                                                                                                                                                                                                                                                                                                                                                                                                                                                                                                                                                                                                                                                                                                                                                                                                                                                                                                                                                                                                                                                                                                                                                                                                                                                                                                                                                                                                                                                                                                                          |                                                                              | Answered                                         |
|     |                                                                                                                                                                                                                                                                                                                                                                                                                                                                                                                                                                                                                                                                                                                                                                                                                                                                                                                                                                                                                                                                                                                                                                                                                                                                                                                                                                                                                                                                                                                                                                                                                                                                                                                                                                                                                                                                                                                                                                                                                                                                                                                                          | Chosen Option                                                                | : 3                                              |
|     |                                                                                                                                                                                                                                                                                                                                                                                                                                                                                                                                                                                                                                                                                                                                                                                                                                                                                                                                                                                                                                                                                                                                                                                                                                                                                                                                                                                                                                                                                                                                                                                                                                                                                                                                                                                                                                                                                                                                                                                                                                                                                                                                          |                                                                              |                                                  |
| Q.4 | Select the option that can be used as a one-word substitute for the words.                                                                                                                                                                                                                                                                                                                                                                                                                                                                                                                                                                                                                                                                                                                                                                                                                                                                                                                                                                                                                                                                                                                                                                                                                                                                                                                                                                                                                                                                                                                                                                                                                                                                                                                                                                                                                                                                                                                                                                                                                                                               |                                                                              |                                                  |
| Q.4 |                                                                                                                                                                                                                                                                                                                                                                                                                                                                                                                                                                                                                                                                                                                                                                                                                                                                                                                                                                                                                                                                                                                                                                                                                                                                                                                                                                                                                                                                                                                                                                                                                                                                                                                                                                                                                                                                                                                                                                                                                                                                                                                                          |                                                                              |                                                  |
|     | words.<br>A self-governing country or region                                                                                                                                                                                                                                                                                                                                                                                                                                                                                                                                                                                                                                                                                                                                                                                                                                                                                                                                                                                                                                                                                                                                                                                                                                                                                                                                                                                                                                                                                                                                                                                                                                                                                                                                                                                                                                                                                                                                                                                                                                                                                             |                                                                              |                                                  |
|     | words.<br>A self-governing country or region                                                                                                                                                                                                                                                                                                                                                                                                                                                                                                                                                                                                                                                                                                                                                                                                                                                                                                                                                                                                                                                                                                                                                                                                                                                                                                                                                                                                                                                                                                                                                                                                                                                                                                                                                                                                                                                                                                                                                                                                                                                                                             |                                                                              |                                                  |
|     | words. A self-governing country or region X 1. Democracy                                                                                                                                                                                                                                                                                                                                                                                                                                                                                                                                                                                                                                                                                                                                                                                                                                                                                                                                                                                                                                                                                                                                                                                                                                                                                                                                                                                                                                                                                                                                                                                                                                                                                                                                                                                                                                                                                                                                                                                                                                                                                 |                                                                              |                                                  |
|     | words. A self-governing country or region 1. Democracy 2. Autonomy                                                                                                                                                                                                                                                                                                                                                                                                                                                                                                                                                                                                                                                                                                                                                                                                                                                                                                                                                                                                                                                                                                                                                                                                                                                                                                                                                                                                                                                                                                                                                                                                                                                                                                                                                                                                                                                                                                                                                                                                                                                                       |                                                                              |                                                  |
|     | <ul> <li>words.</li> <li>A self-governing country or region</li> <li>1. Democracy</li> <li>2. Autonomy</li> <li>3. Anarchy</li> </ul>                                                                                                                                                                                                                                                                                                                                                                                                                                                                                                                                                                                                                                                                                                                                                                                                                                                                                                                                                                                                                                                                                                                                                                                                                                                                                                                                                                                                                                                                                                                                                                                                                                                                                                                                                                                                                                                                                                                                                                                                    |                                                                              |                                                  |
|     | <ul> <li>words.</li> <li>A self-governing country or region</li> <li>1. Democracy</li> <li>2. Autonomy</li> <li>3. Anarchy</li> </ul>                                                                                                                                                                                                                                                                                                                                                                                                                                                                                                                                                                                                                                                                                                                                                                                                                                                                                                                                                                                                                                                                                                                                                                                                                                                                                                                                                                                                                                                                                                                                                                                                                                                                                                                                                                                                                                                                                                                                                                                                    | given group of Question ID                                                   | : 81616113105                                    |
|     | <ul> <li>words.</li> <li>A self-governing country or region</li> <li>1. Democracy</li> <li>2. Autonomy</li> <li>3. Anarchy</li> </ul>                                                                                                                                                                                                                                                                                                                                                                                                                                                                                                                                                                                                                                                                                                                                                                                                                                                                                                                                                                                                                                                                                                                                                                                                                                                                                                                                                                                                                                                                                                                                                                                                                                                                                                                                                                                                                                                                                                                                                                                                    | given group of Question ID Status                                            | Answered                                         |
|     | <ul> <li>words.</li> <li>A self-governing country or region</li> <li>1. Democracy</li> <li>2. Autonomy</li> <li>3. Anarchy</li> </ul>                                                                                                                                                                                                                                                                                                                                                                                                                                                                                                                                                                                                                                                                                                                                                                                                                                                                                                                                                                                                                                                                                                                                                                                                                                                                                                                                                                                                                                                                                                                                                                                                                                                                                                                                                                                                                                                                                                                                                                                                    | given group of Question ID                                                   | Answered                                         |
| Ans | <ul> <li>words.</li> <li>A self-governing country or region</li> <li>1. Democracy</li> <li>2. Autonomy</li> <li>3. Anarchy</li> <li>4. Monarchy</li> </ul> The following sentence has been split into four segments. Identify                                                                                                                                                                                                                                                                                                                                                                                                                                                                                                                                                                                                                                                                                                                                                                                                                                                                                                                                                                                                                                                                                                                                                                                                                                                                                                                                                                                                                                                                                                                                                                                                                                                                                                                                                                                                                                                                                                            | given group of<br>Question ID<br>Status<br>Chosen Option                     | Answered                                         |
| Ans | <ul> <li>words.</li> <li>A self-governing country or region</li> <li>1. Democracy</li> <li>2. Autonomy</li> <li>3. Anarchy</li> <li>4. Monarchy</li> </ul>                                                                                                                                                                                                                                                                                                                                                                                                                                                                                                                                                                                                                                                                                                                                                                                                                                                                                                                                                                                                                                                                                                                                                                                                                                                                                                                                                                                                                                                                                                                                                                                                                                                                                                                                                                                                                                                                                                                                                                               | given group of<br>Question ID<br>Status<br>Chosen Option                     | Answered                                         |
| Ans | <ul> <li>words.</li> <li>A self-governing country or region</li> <li>1. Democracy</li> <li>2. Autonomy</li> <li>3. Anarchy</li> <li>4. Monarchy</li> </ul> The following sentence has been split into four segments. Identify contains a grammatical error. The woodcutter felled / some trees / with hardly / many effort at all the second se                     | given group of<br>Question ID<br>Status<br>Chosen Option<br>the segment that | Answered                                         |
| Ans | <ul> <li>words.</li> <li>A self-governing country or region</li> <li>1. Democracy</li> <li>2. Autonomy</li> <li>3. Anarchy</li> <li>4. Monarchy</li> <li>The following sentence has been split into four segments. Identify contains a grammatical error.</li> <li>The woodcutter felled / some trees / with hardly / many effort at all and the second s</li></ul> | given group of<br>Question ID<br>Status<br>Chosen Option<br>the segment that | Answered                                         |
| Ans | <ul> <li>words.</li> <li>A self-governing country or region</li> <li>1. Democracy</li> <li>2. Autonomy</li> <li>3. Anarchy</li> <li>4. Monarchy</li> </ul> The following sentence has been split into four segments. Identify contains a grammatical error. The woodcutter felled / some trees / with hardly / many effort at all the second se                     | given group of<br>Question ID<br>Status<br>Chosen Option<br>the segment that | Answered                                         |
| Ans | <ul> <li>words.</li> <li>A self-governing country or region <ul> <li>▲ 1. Democracy</li> <li>▲ 2. Autonomy</li> <li>▲ 3. Anarchy</li> <li>▲ 4. Monarchy</li> </ul> </li> <li>The following sentence has been split into four segments. Identify contains a grammatical error.</li> <li>The woodcutter felled / some trees / with hardly / many effort at all ▲ 1. with hardly</li> </ul>                                                                                                                                                                                                                                                                                                                                                                                                                                                                                                                                                                                                                                                                                                                                                                                                                                                                                                                                                                                                                                                                                                                                                                                                                                                                                                                                                                                                                                                                                                                                                                                                                                                                                                                                                 | given group of<br>Question ID<br>Status<br>Chosen Option<br>the segment that | Answered                                         |
| Ans | <ul> <li>words.</li> <li>A self-governing country or region <ul> <li>▲ 1. Democracy</li> <li>2. Autonomy</li> <li>▲ 3. Anarchy</li> <li>▲ 4. Monarchy</li> </ul> </li> <li>The following sentence has been split into four segments. Identify contains a grammatical error.</li> <li>The woodcutter felled / some trees / with hardly / many effort at all <ul> <li>▲ 1. with hardly</li> <li>▲ 2. The woodcutter felled</li> </ul> </li> </ul>                                                                                                                                                                                                                                                                                                                                                                                                                                                                                                                                                                                                                                                                                                                                                                                                                                                                                                                                                                                                                                                                                                                                                                                                                                                                                                                                                                                                                                                                                                                                                                                                                                                                                          | given group of<br>Question ID<br>Status<br>Chosen Option<br>the segment that | Answered                                         |
| Ans | <ul> <li>words.</li> <li>A self-governing country or region <ul> <li>▲ 1. Democracy</li> <li>2. Autonomy</li> <li>▲ 3. Anarchy</li> <li>▲ 4. Monarchy</li> </ul> </li> <li>The following sentence has been split into four segments. Identify contains a grammatical error.</li> <li>The woodcutter felled / some trees / with hardly / many effort at all</li> <li>▲ 1. with hardly</li> <li>▲ 2. The woodcutter felled</li> <li>▲ 3. many effort at all</li> </ul>                                                                                                                                                                                                                                                                                                                                                                                                                                                                                                                                                                                                                                                                                                                                                                                                                                                                                                                                                                                                                                                                                                                                                                                                                                                                                                                                                                                                                                                                                                                                                                                                                                                                     | given group of<br>Question ID<br>Status<br>Chosen Option<br>the segment that | Answered                                         |
| Ans | <ul> <li>words.</li> <li>A self-governing country or region <ul> <li>▲ 1. Democracy</li> <li>2. Autonomy</li> <li>▲ 3. Anarchy</li> <li>▲ 4. Monarchy</li> </ul> </li> <li>The following sentence has been split into four segments. Identify contains a grammatical error.</li> <li>The woodcutter felled / some trees / with hardly / many effort at all</li> <li>▲ 1. with hardly</li> <li>▲ 2. The woodcutter felled</li> <li>▲ 3. many effort at all</li> </ul>                                                                                                                                                                                                                                                                                                                                                                                                                                                                                                                                                                                                                                                                                                                                                                                                                                                                                                                                                                                                                                                                                                                                                                                                                                                                                                                                                                                                                                                                                                                                                                                                                                                                     | given group of Question ID Status Chosen Option the segment that Question ID | : Answered<br>: 4<br>                            |
| Ans | <ul> <li>words.</li> <li>A self-governing country or region <ul> <li>▲ 1. Democracy</li> <li>2. Autonomy</li> <li>▲ 3. Anarchy</li> <li>▲ 4. Monarchy</li> </ul> </li> <li>The following sentence has been split into four segments. Identify contains a grammatical error.</li> <li>The woodcutter felled / some trees / with hardly / many effort at all</li> <li>▲ 1. with hardly</li> <li>▲ 2. The woodcutter felled</li> <li>▲ 3. many effort at all</li> </ul>                                                                                                                                                                                                                                                                                                                                                                                                                                                                                                                                                                                                                                                                                                                                                                                                                                                                                                                                                                                                                                                                                                                                                                                                                                                                                                                                                                                                                                                                                                                                                                                                                                                                     | given group of Question ID Status Chosen Option the segment that Question ID | : Answered<br>: 4<br>: 81616113086<br>: Answered |