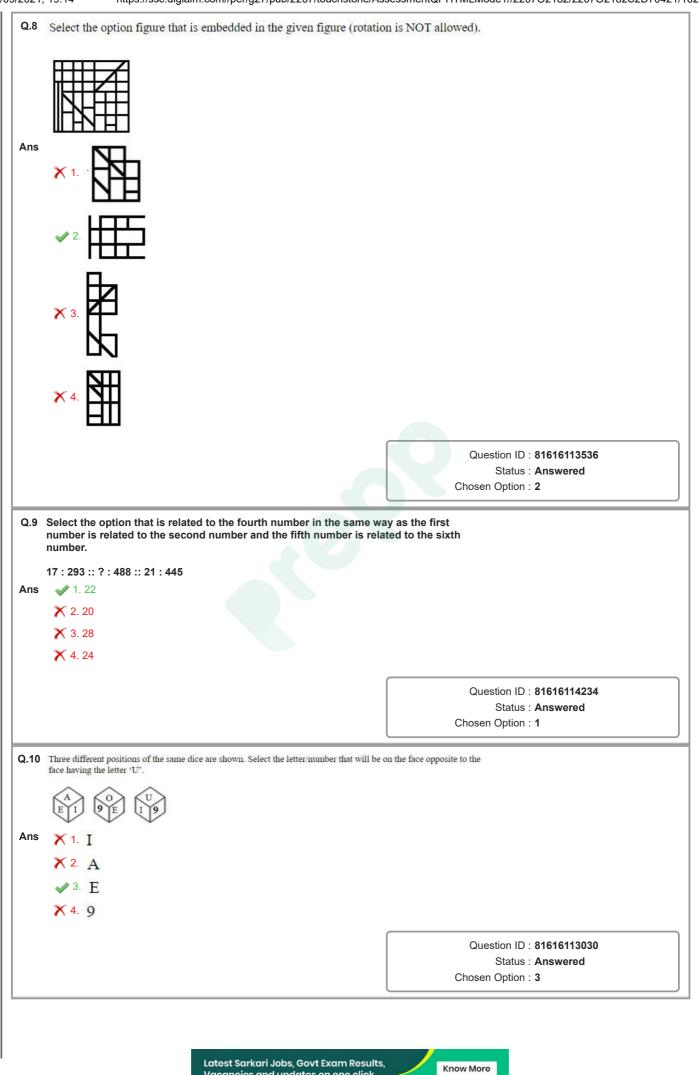

and                                        |  |  |
|             | one is different. Select the number-pair that is<br>1. 12 : 432<br>2. 13 : 506                                              | Chosen Option : 3 which three are alike in some manner and                                        |  |  |
| Q.3<br>Ans  | one is different. Select the number-pair that is                                                                            | Chosen Option : 3 which three are alike in some manner and s different. Question ID : 81616113023 |  |  |
|             | one is different. Select the number-pair that is                                                                            | Chosen Option : 3                                                                                 |  |  |







Vacancies and updates on one click

| , 11, 31, 65, 193, ?<br><mark>X</mark> 1. 368                                                                                                                                                                                                      |                                                                                                                                                                               |
|----------------------------------------------------------------------------------------------------------------------------------------------------------------------------------------------------------------------------------------------------|---------------------------------------------------------------------------------------------