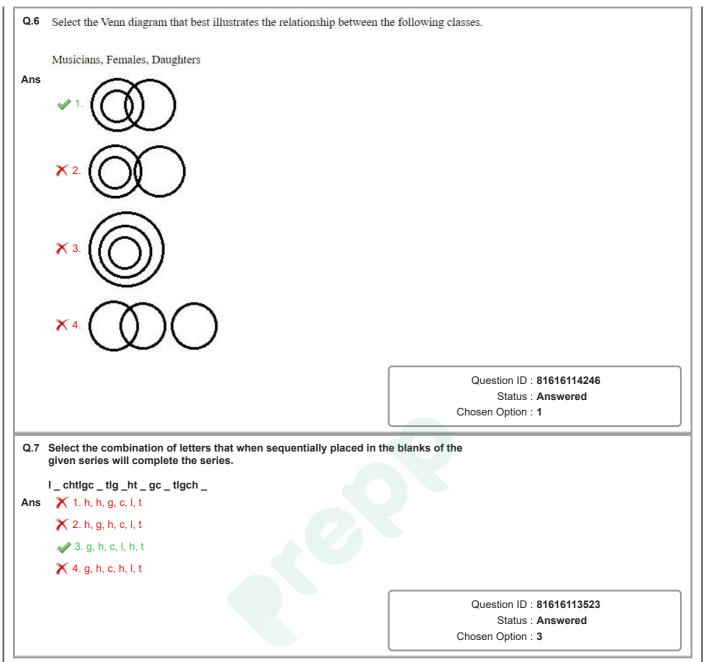

r and                                        |  |  |
|             | one is different. Select the number-pair that is<br>1. 12 : 432<br>2. 13 : 506                                              | Chosen Option : 3 which three are alike in some manner and                                        |  |  |
| Q.3<br>Ans  | one is different. Select the number-pair that is                                                                            | Chosen Option : 3 which three are alike in some manner and s different. Question ID : 81616113023 |  |  |
|             | one is different. Select the number-pair that is                                                                            | Chosen Option : 3                                                                                 |  |  |







Vacancies and updates on one click

| , 11, 31, 65, 193, ?<br><mark>X</mark> 1. 368                                                                                                                                                                                                      |                                                                                                                                                                               |
|----------------------------------------------------------------------------------------------------------------------------------------------------------------------------------------------------------------------------------------------------|-------------------------------------------------------------------------------------------