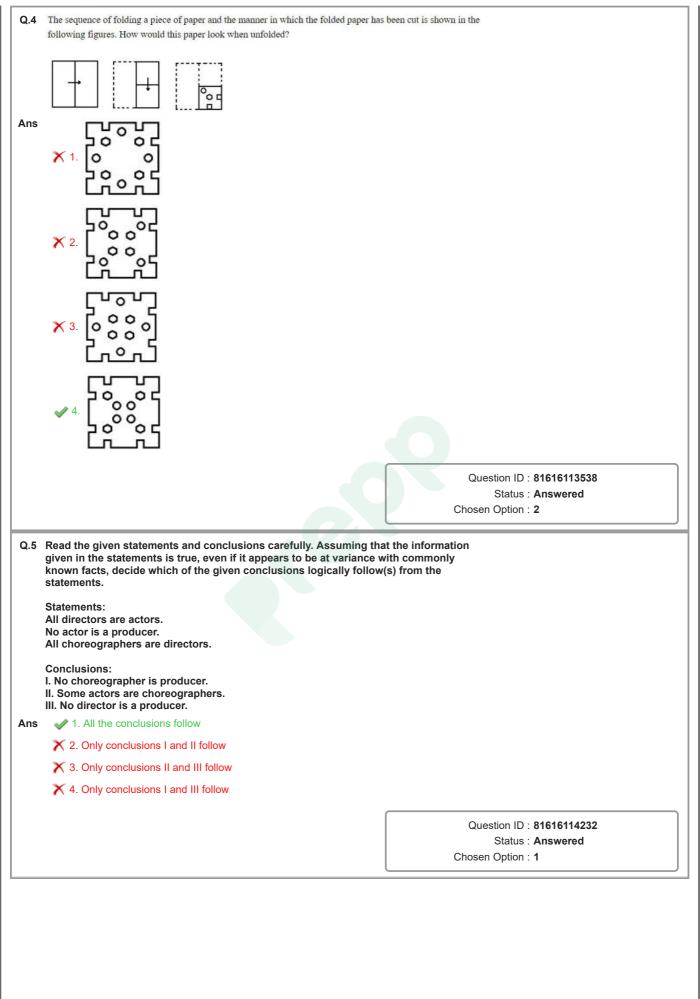

ner and                                        |  |  |
|             | one is different. Select the number-pair that is<br>1. 12 : 432<br>2. 13 : 506                                              | Chosen Option : 3 which three are alike in some manner and                                        |  |  |
| Q.3<br>Ans  | one is different. Select the number-pair that is                                                                            | Chosen Option : 3 which three are alike in some manner and s different. Question ID : 81616113023 |  |  |
|             | one is different. Select the number-pair that is                                                                            | Chosen Option : 3                                                                                 |  |  |







Vacancies and updates on one click

| , 11, 31, 65, 193, ?<br><mark>X</mark> 1. 368                                                                                                                                                                                                      |                                                                                                                                                                               |
|----------------------------------------------------------------------------------------------------------------------------------------------------------------------------------------------------------------------------------------------------|-----------------------------------------------------------------------------------------