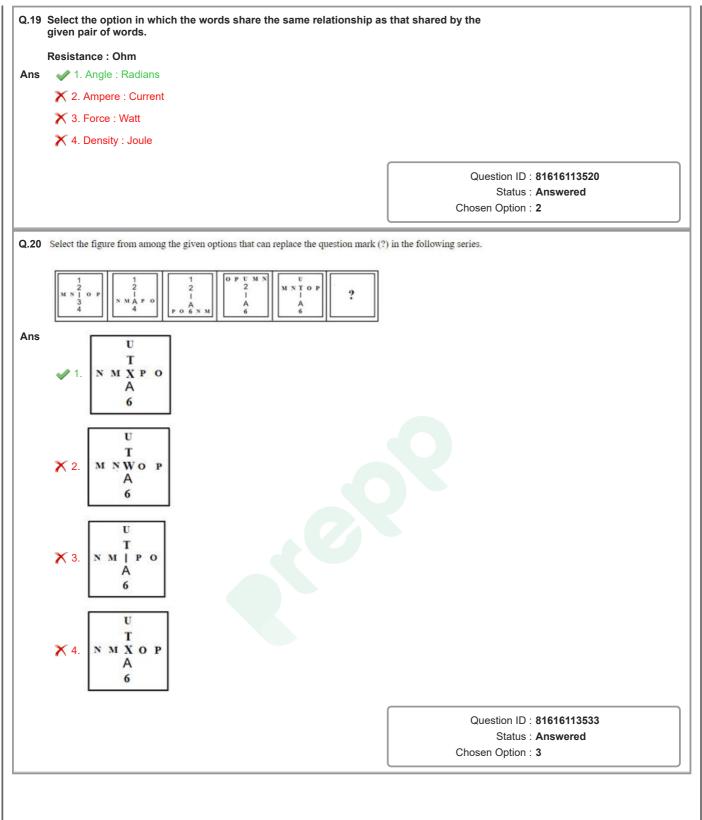

: Answered         Chosen Option : 2    resame way as the second word    Question ID : 81616113519 |
| Ans         | <ul> <li>born 2 years ago. The average age of Anamika, Malini a will be 33 years. What is the present age of Anamika?</li> <li>1. 30 years</li> <li>2. 31 years</li> <li>3. 29 years</li> <li>4. 28 years</li> </ul> Select the option that is related to the third word in the is related to the first word. Chisel: Sculptor :: Anvil : ? <ul> <li>1. Carpenter</li> <li>2. Surgeon</li> <li>3. Butcher</li> </ul> | Status : Answered         Chosen Option : 3                                                                                                                                                                                                                                     |





| Q.24 Select the correct mirror image of the given combination when the                                                          | mirror is placed at 'PQ' as shown.                   |
|---------------------------------------------------------------------------------------------------------------------------------|------------------------------------------------------|
| Tg3c7JUaQ                                                                                                                       |                                                      |
| Q                                                                                                                               |                                                      |
| w <sup>w</sup> × 1 Tg3cJ7UaQ