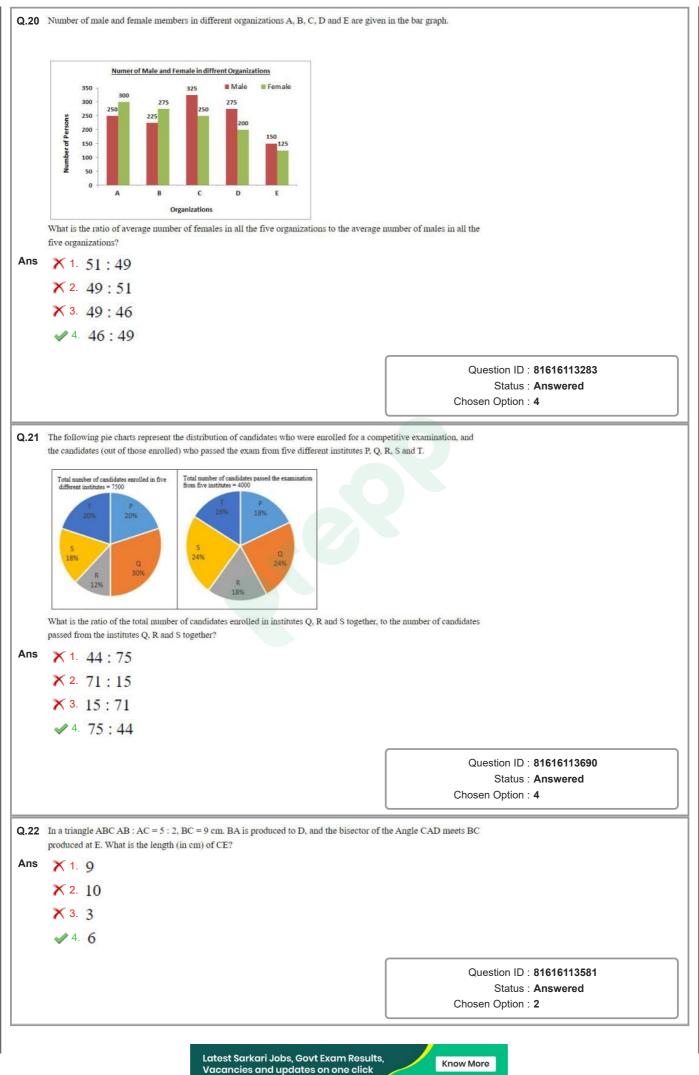

# Latest Sarkari jobs, Govt Exam alerts, Results and Vacancies

- Latest News and Notification
- Exam Paper Analysis
- Topic-wise weightage
- Previous Year Papers with Answer Key
- Preparation Strategy & Subject-wise Books

To know more Click Here

www.prepp.in