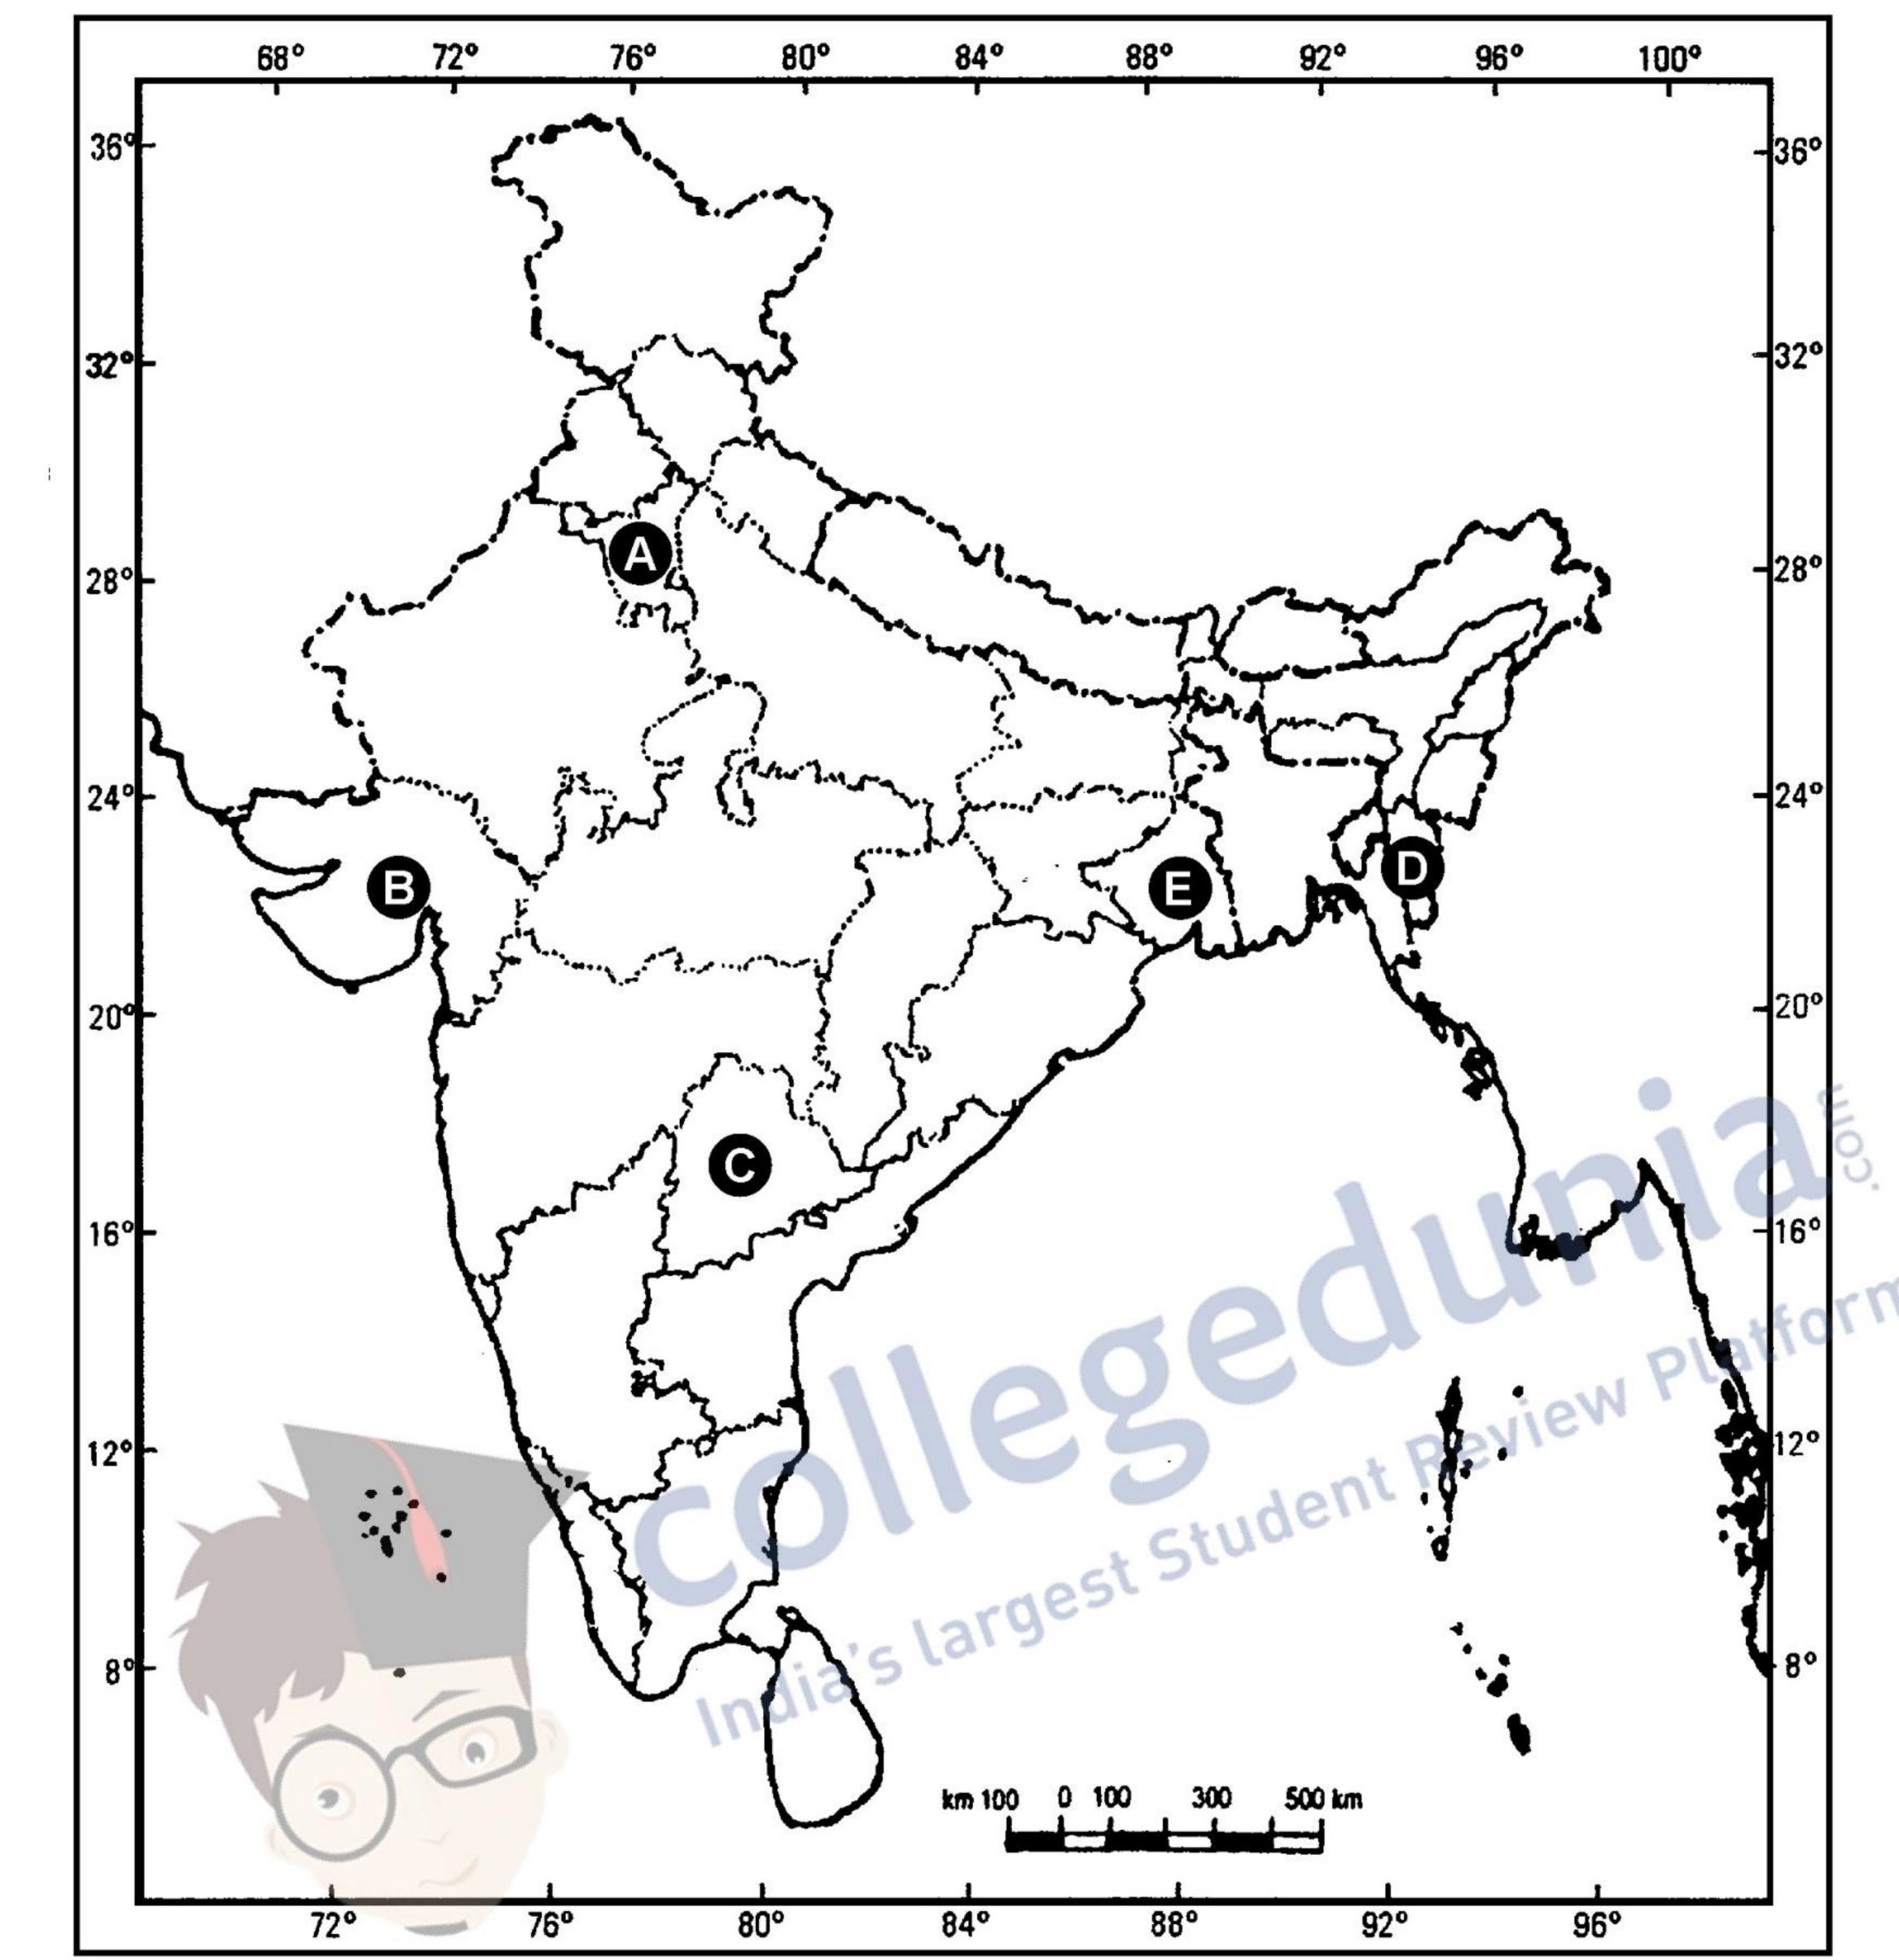

221/1 [P.T.O.

ਦਿੱਤੇ ਹੋਏ ਭਾਰਤ ਦੇ ਰਾਜਨੀਤਕ ਰੇਖਾ ਮਾਨ ਚਿੱਤਰ ਵਿਚ ਪੰਜ ਰਾਜਾਂ ਨੂੰ (A), (B), (C), (D) ਅਤੇ (E) ਰਾਹੀਂ ਦਰਸਾਇਆ ਗਿਆ ਹੈ । ਹੇਠ ਦਿੱਤੀ ਜਾਣਕਾਰੀ ਦੇ ਅਧਾਰ ਉਪਰ ਇਸ ਦੀ ਪਛਾਣ ਕਰੋ ਅਤੇ ਉਨ੍ਹਾਂ ਦੇ ਸਹੀ ਨਾਮ, ਵਰਤੀ ਗਈ ਜਾਣਕਾਰੀ ਦੀ ਕ੍ਰਮ ਸੰਖਿਆ ਅਤੇ ਸੰਬੰਧਤ ਅੱਖਰ, ਹੇਠ ਦਿੱਤੀ ਸਾਰਣੀ ਦੇ ਰੂਪ ਵਿਚ ਲਿੱਖੋ :  $5 \times 1 = 5$ 

| ਵਰਤੀ ਗਈਜਾਣਕਾਰੀ ਦੀ ਕ੍ਰਮ ਸੰਖਿਆ | ਸੰਬੰਧਤ ਅੱਖਰ | ਰਾਜ ਦਾ ਨਾਮ |
|------------------------------|-------------|------------|
| (i)                          |             |            |
| (ii)                         |             |            |
| (iii)                        |             |            |
| (iv)                         |             |            |
| (v)                          |             |            |

- 1947 ਦੀ ਵੰਡ ਦੇ ਸਮੇਂ ਇਸ ਰਾਜ ਨੂੰ ਭਾਰਤ ਅਤੇ ਪਾਕਿਸਤਾਨ ਦੇ ਦਰਮਿਆਨ ਵੰਡਿਆ ਗਿਆ ਸੀ ।
- ਇਹ ਭਾਰਤ ਦਾ 29 ਵਾਂ ਰਾਜ ਹੈ ।
- (iii) ਇਹ ਰਾਜ 1966 ਵਿਚ ਬਣਾਇਆ ਗਿਆ ਸੀ।
- ਇਸ ਰਾਜ ਦਾ ਪੈਹਲਾ ਮੁਖ ਮੰਤਰੀ ਲਾਲਡੇਂਗਾ ਸੀ ।
- ਇਹਰਾਜ ਸਰਦਾਰ ਸਰੋਵਰ ਬੰਧ ਨਾਲ ਸੰਬੰਧਿਤ ਹੈ ।