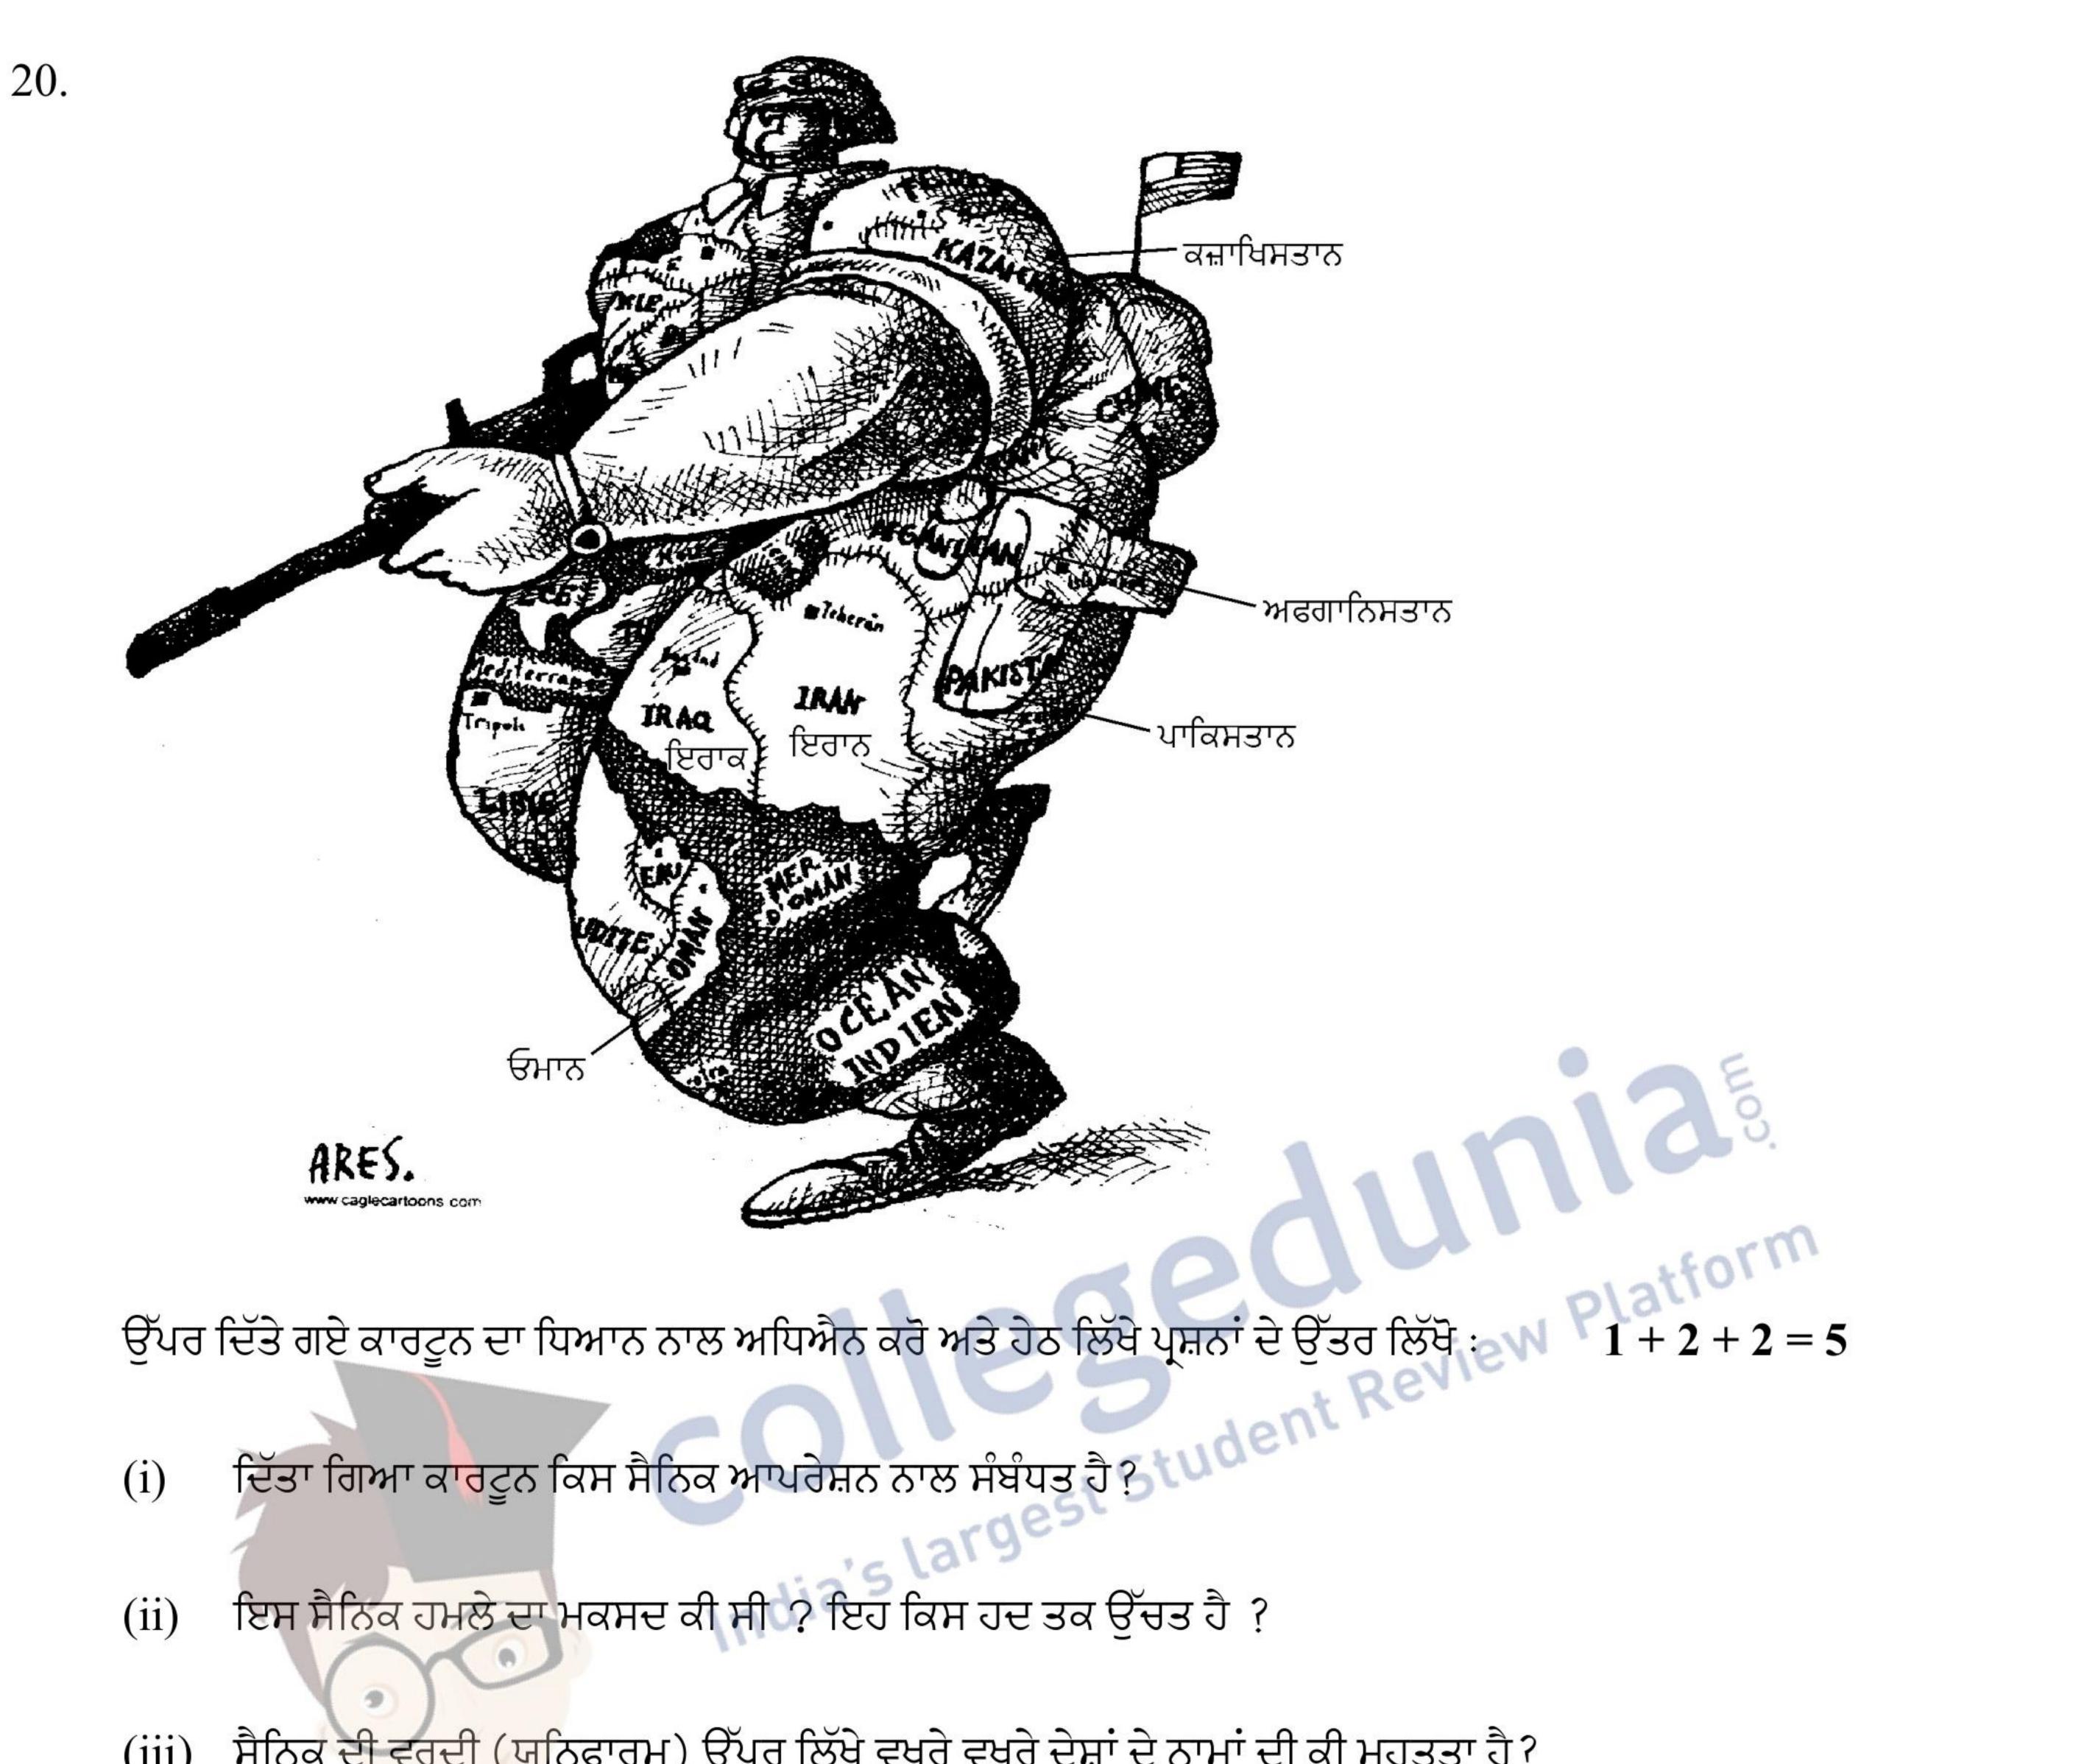

20.

- ਸੈਨਿਕ ਦੀ ਵਰਦੀ (ਯੂਨਿਫਾਰਮ) ਉੱਪਰ ਲਿੱਖੇ ਵਖਰੇ ਵਖਰੇ ਦੇਸ਼ਾਂ ਦੇ ਨਾਮਾਂ ਦੀ ਕੀ ਮਹਤਤਾ ਹੈ?

ੱਨੇਟ : ਹੇਠ ਲਿੱਖੇ ਪ੍ਰਸ਼ਨ ਕੇਵਲ ਦ੍ਰਿਸ਼ਟੀ ਵਿਕਲਾਂਗ ਪ੍ਰੀਖਿਆਰਥੀਆਂ ਦੇ ਲਈ ਪ੍ਰਸ਼ਨ ਸੰਖਿਆ 20 ਦੇ ਥਾਂ ਬਦਲਵੇਂ ਪ੍ਰਸ਼ਨ

1+2+2=5ਹਨ:

- ਪ੍ਰਧਾਨ ਮੰਤਰੀ ਚਾਊ-ਏਨ-ਲਾਈ ਕਿਸ ਵਿਚਾਰਧਾਰਾ ਦੇ ਸਨ?
- ਭਾਰਤ ਅਤੇ ਚੀਨ ਦੇ ਦਰਮਿਆਨ ਟਕਰਾਵ ਦੇ ਕਿਸੇ ਦੋ ਖੇਤਰਾਂ ਦਾ ਵਰਨਨ ਕਰੋ।
- ਚੀਨ ਨੇ ਆਪਣਾ ਰਾਜਨੀਤਕ ਅਤੇ ਆਰਥਕ ਏਕਾਂਤਵਾਦ ਕਦੋਂ ਅਤੇ ਕਿਵੇਂ ਸਮਾਪਤ ਕੀਤਾ ?