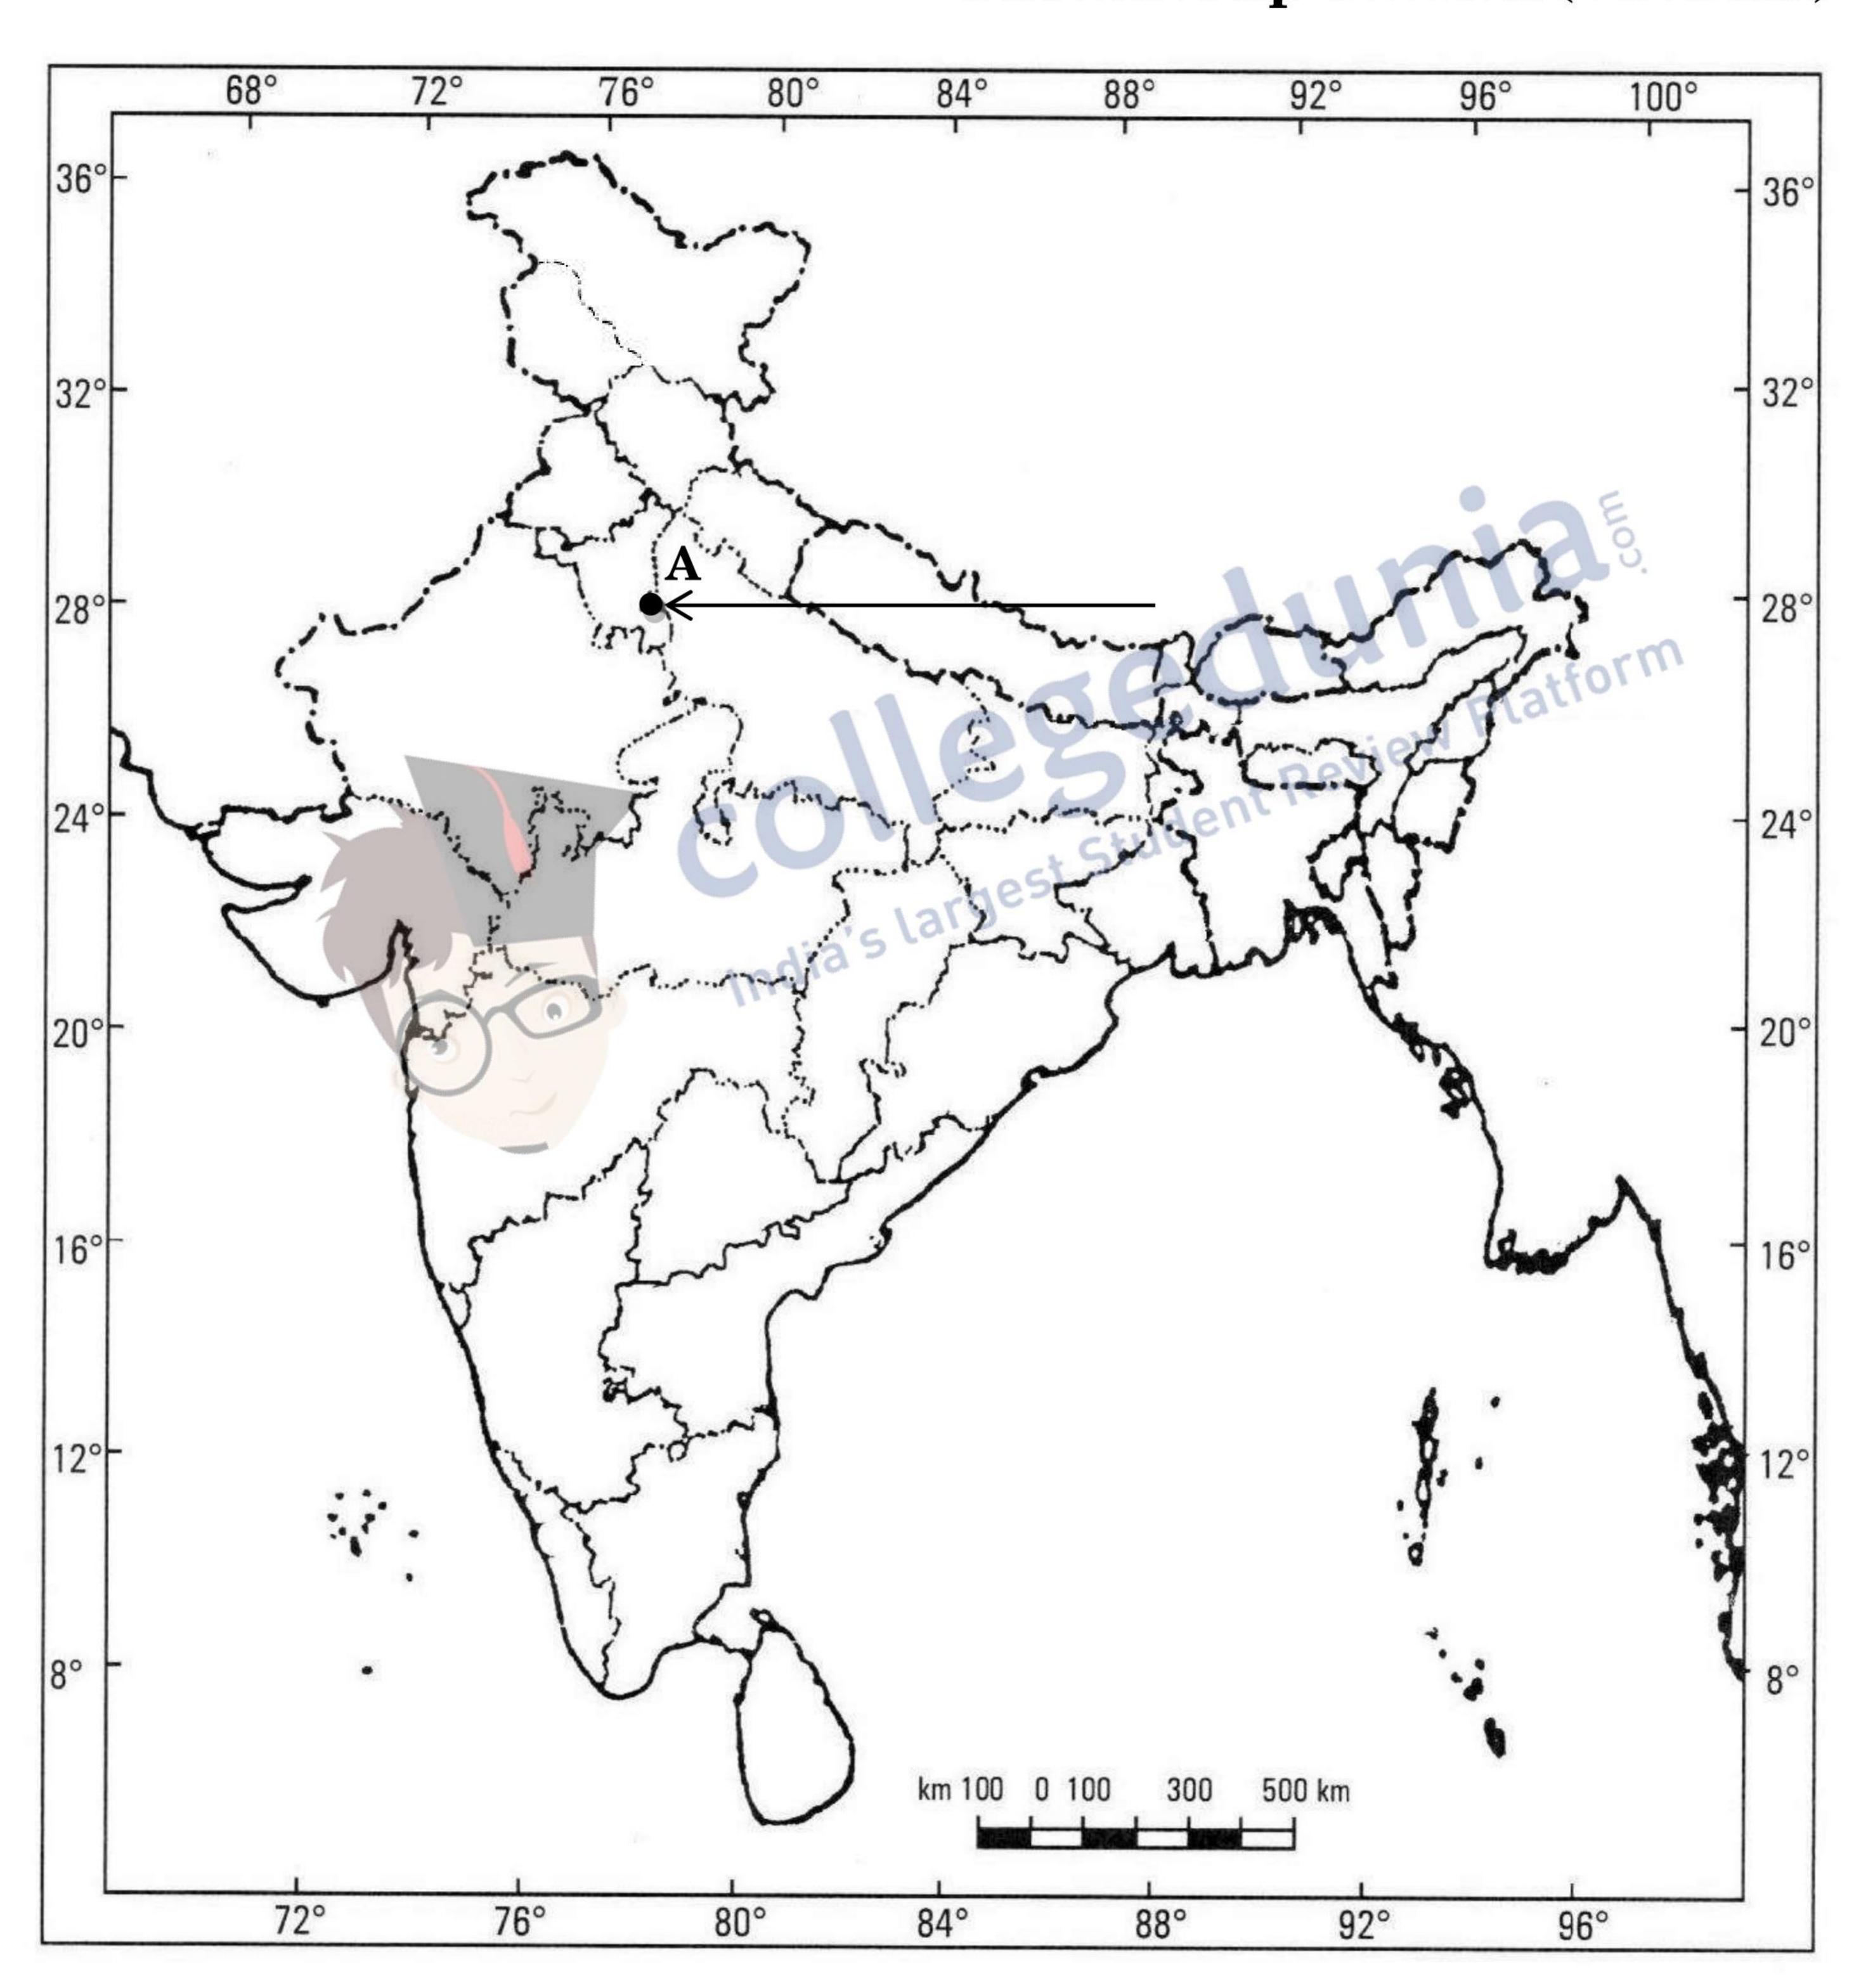

## (ਮਾਨਚਿੱਤਰ-ਅਧਾਰਿਤ ਪ੍ਰਸ਼ਨ)

1+1=2

- 10. (10.1) **ਭਾਰਤ** ਦੇ ਦਿੱਤੇ ਗਏ ਰਾਜਨੀਤਿਕ ਰੇਖਾ-ਮਾਨਚਿੱਤਰ (ਪੰਨਾ 7 ਤੇ), ਵਿਚ ਹੇਠ ਲਿਖਿਆਂ ਵਿਚੋਂ ਕਿਸੇ *ਇਕ* ਨੂੰ ਢੁਕਵੇਂ ਚਿਨ੍ਹ ਦੇ ਨਾਲ ਦਰਸਾਓ ਅਤੇ ਨਾਮ ਲਿਖੋ :
  - (a) ਉਹ ਰਾਜ ਜਿੱਥੇ ਜਲਿਆਂਵਾਲਾ ਬਾਗ ਘਟਨਾ ਘਟੀ ਸੀ ।

1

#### ਜਾਂ

- (b) ਉਹ ਥਾਂ ਜਿੱਥੇ ਗਾਂਧੀਜੀ ਨੇ ਨੀਲ ਦੀ ਖੇਤੀ ਕਰਨ ਵਾਲੇ ਕਿਸਾਨਾਂ ਦੇ ਲਈ ਸਤਿਆਗਰਹਿ ਸ਼ੁਰੂ ਕੀਤਾ ਸੀ ।
- (10.2) **ਭਾਰਤ** ਦੇ ਇਸ ਹੀ ਰਾਜਨੀਤਿਕ ਰੇਖਾ–ਮਾਨਚਿੱਤਰ ਉਪਰ ਮੁਗਲਾਂ ਦੇ ਰਾਜਧਾਨੀ ਨਗਰ ਨਾਲ ਜੁੜੇ ਇਕ ਸਥਾਨ ਨੂੰ 'A' ਦੇ ਰੂਪ ਵਿਚ ਦਰਸਾਇਆ ਗਿਆ ਹੈ । ਇਸ ਦੀ ਪਛਾਣ ਕਰੋ ਅਤੇ ਇਸ ਦੇ ਨਜ਼ਦੀਕ ਖਿਚੀ ਗਈ ਰੇਖਾ ਉਪਰ ਇਸਦਾ ਨਾਮ ਲਿਖੋ ।

1

- ਨੋਟ: ਹੇਠ ਲਿਖੇ ਪ੍ਰਸ਼ਨ ਸਿਰਫ **ਦਰਿਸ਼ਟੀ ਵਿਕਲਾਂਗ ਪ੍ਰੀਖਿਆਰਥੀਆਂ** ਦੇ ਲਈ ਪ੍ਰਸ਼ਨ ਸੰਖਿਆ 10 ਦੀ ਥਾਂ ਤੇ ਹੈ:
  - (10.1) ਮਗਲ ਸਾਮਰਾਜ ਦੇ ਅਧੀਨ ਕਿਸੇ ਇਕ ਖੇਤਰ ਦਾ ਨਾਮ ਲਿਖੋ।

1

(10.2) (a) 1857 ਦੇ ਵਿਦਰੋਹ ਦੇ ਕਿਸੇ ਇਕ ਕੇਂਦਰ ਦਾ ਉਲੇਖ ਕਰੋ ।

# ਭਾਰਤ ਦਾ ਰੇਖਾ-ਮਾਨਚਿੱਤਰ (ਰਾਜਨੀਤਿਕ) Outline Map of India (Political)

222/6/1