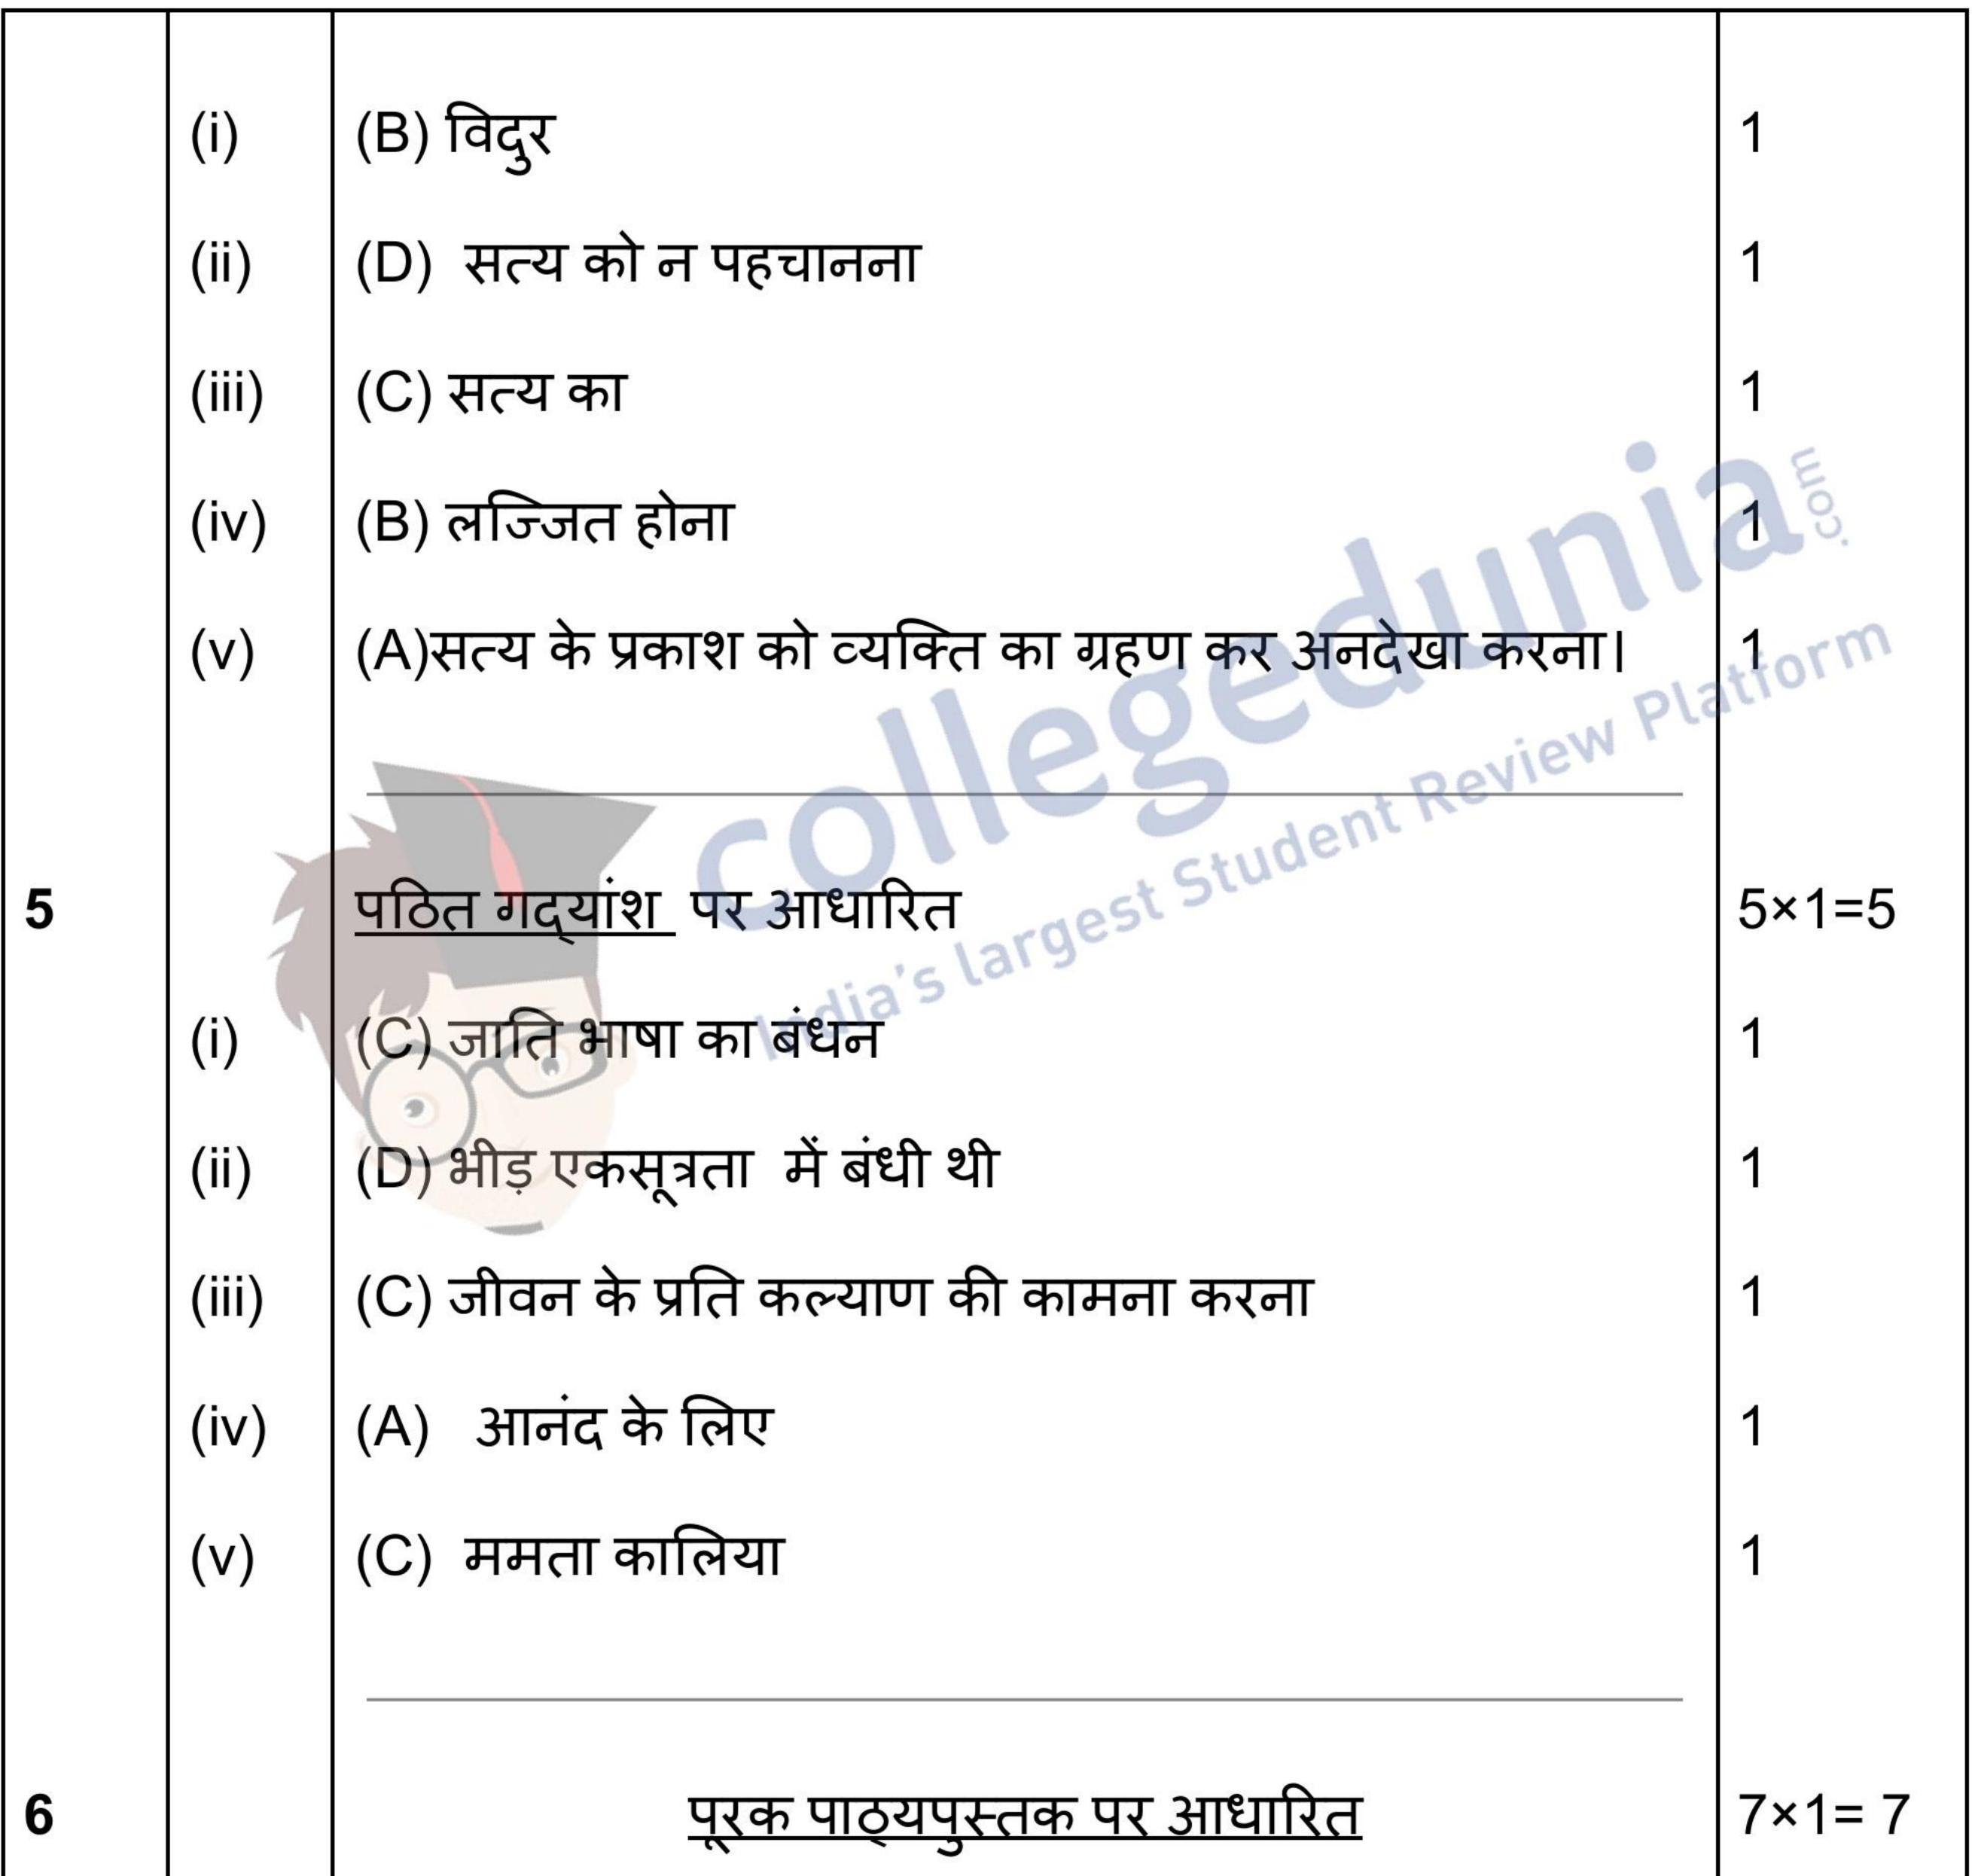

\*These answers are meant to be used by evaluators

| अथवा |       | दूसरा गद्यांश                                        | 10×1=10 |  |
|------|-------|------------------------------------------------------|---------|--|
|      | (i)   | (B) लोग अपराध करने से डरते हैं।                      | 1       |  |
|      | (ii)  | (A) सभी धर्म एक ही लक्ष्य की ओर अग्रसर होते हैं।     | 1 2     |  |
|      | (iii) | (A) धर्म के प्रति अत्यधिक प्रेम रखकर।                | 3.      |  |
|      | (iv)  | (B) वे सभी धर्म ग्रंथ सहानुभूतिपूर्वक पढ़ें।         | atform  |  |
|      | (v)   | (D) अपने शास्त्रों ने लेखक की समझ को और स्पष्ट किया। | 1       |  |
|      | (vi)  | (A) जब यह केवल आडंबर बन जाते हैं।                    | 1       |  |