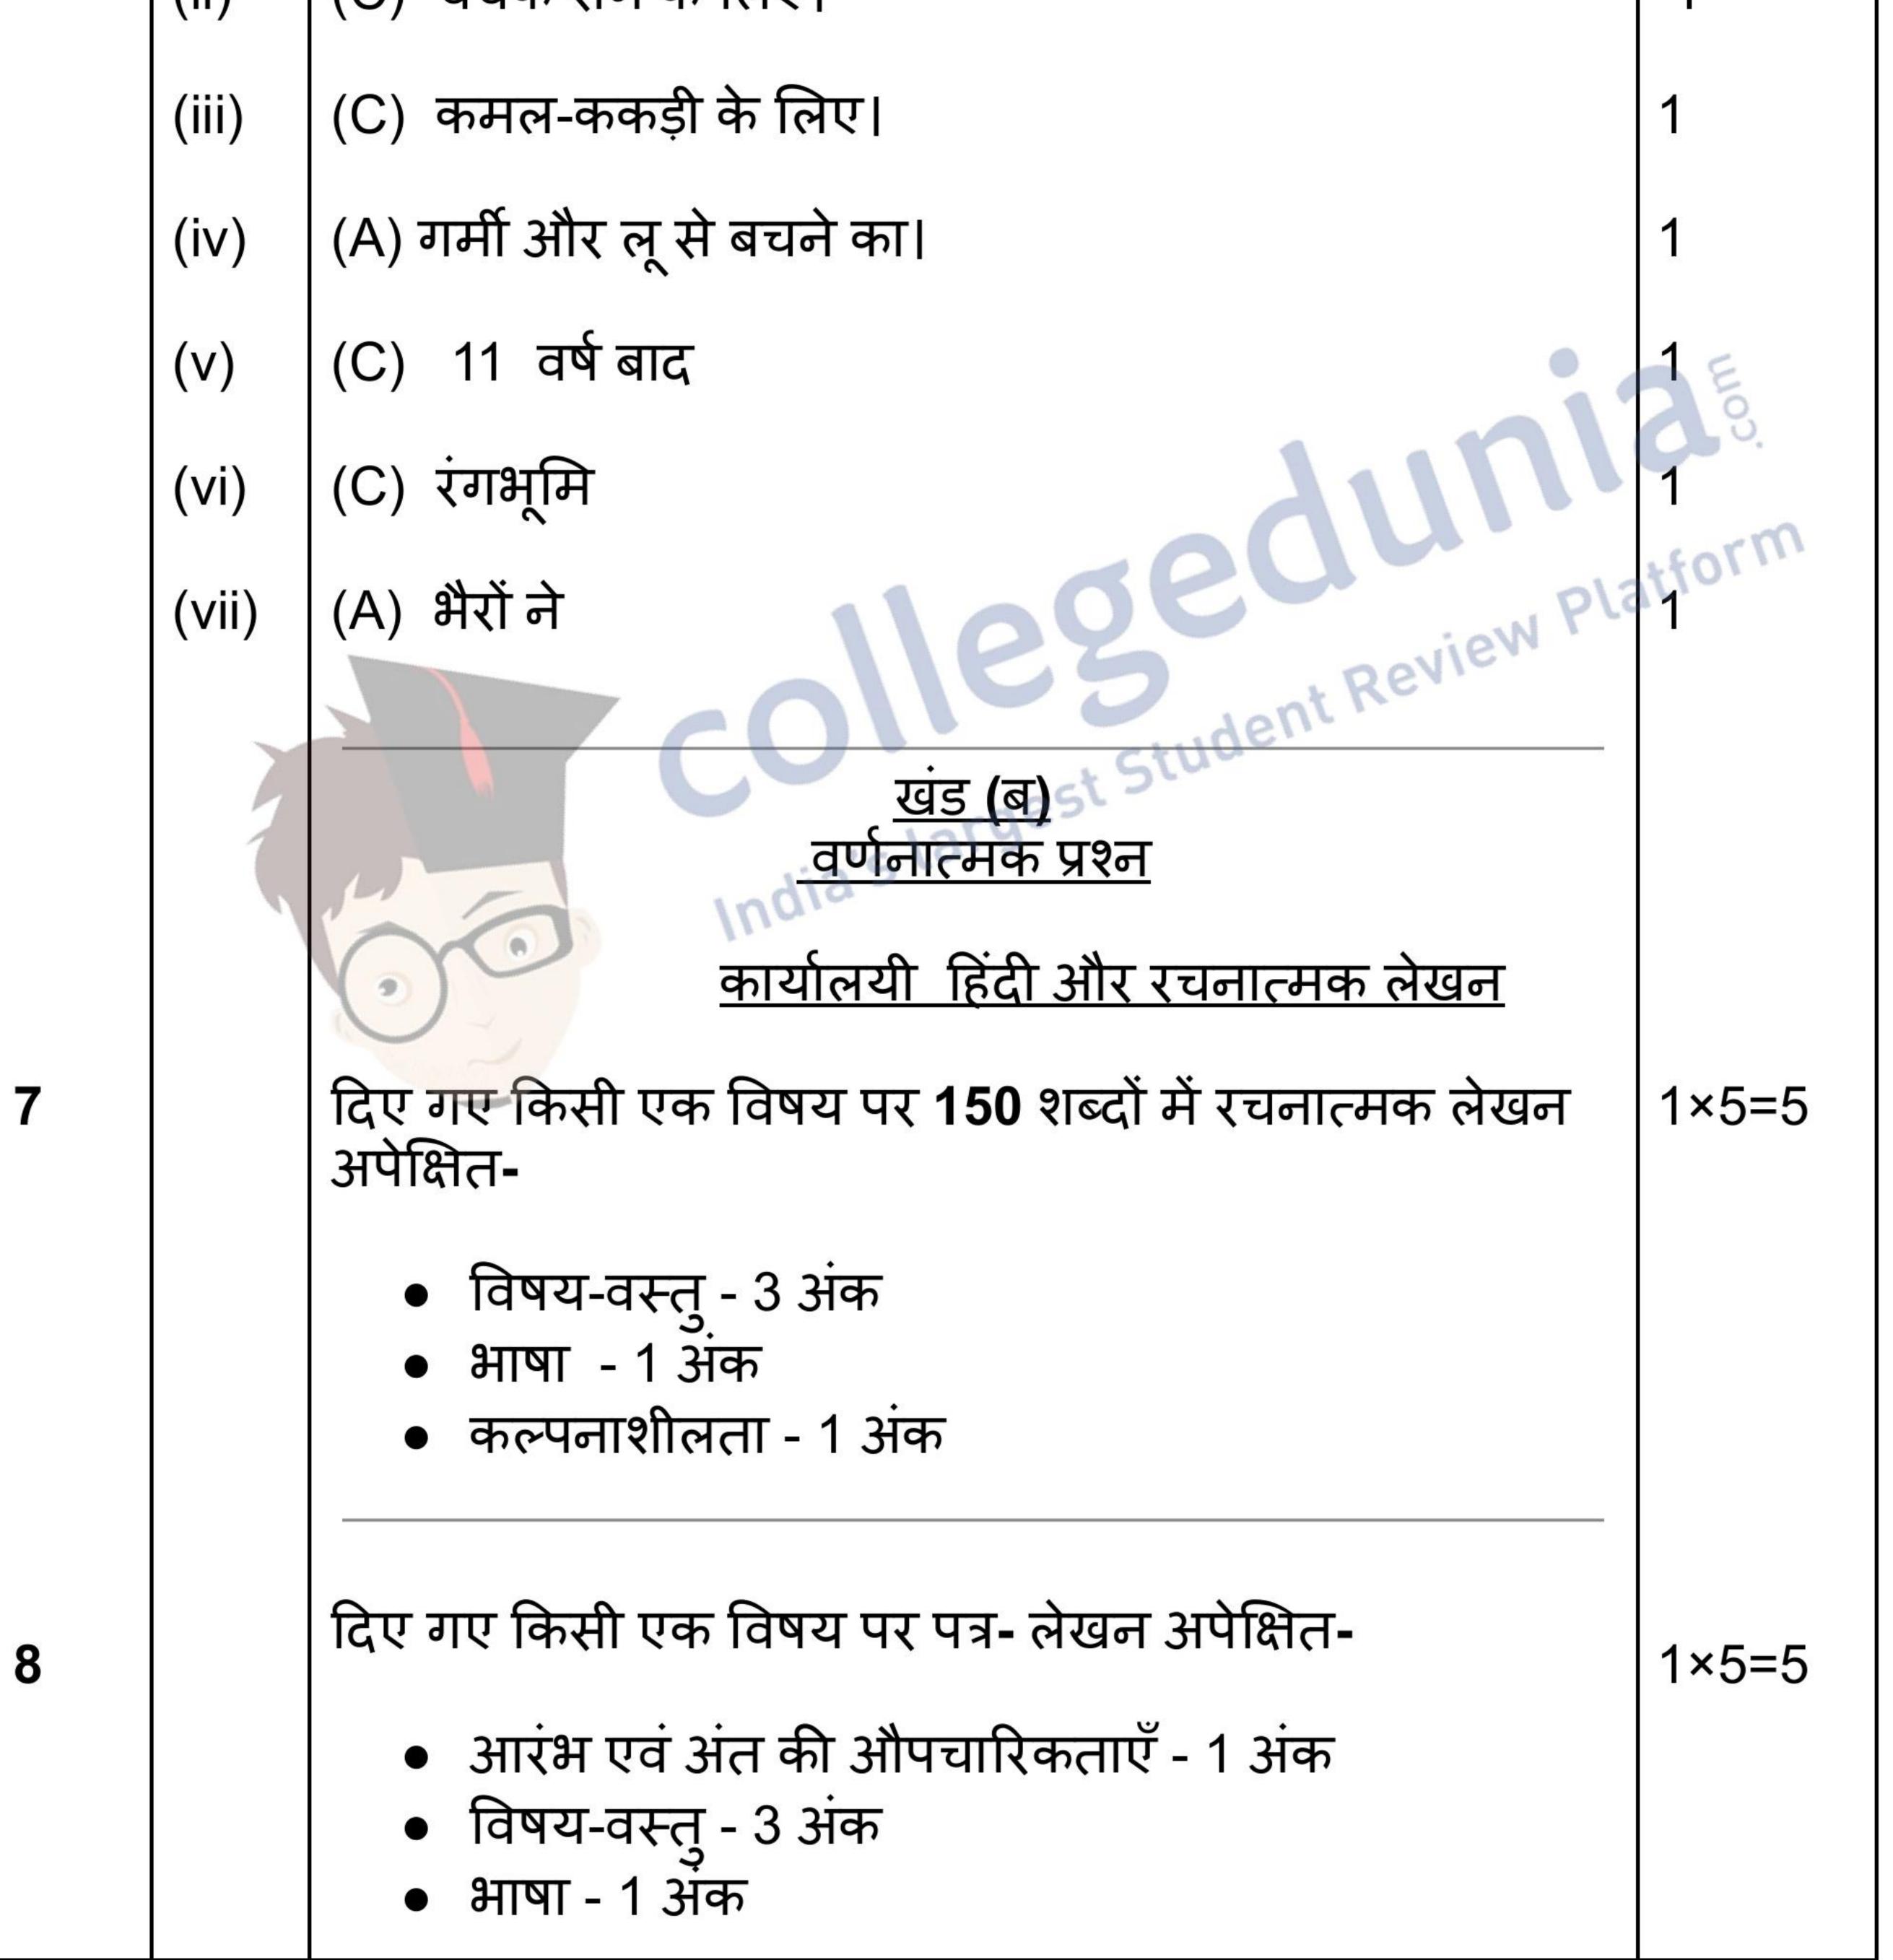

| /ii) | (C) चेचक ग्रेग के लिए।                     | 1 |
|------|--------------------------------------------|---|
|      | (f) $dd d d d d d d d d d d d d d d d d d$ |   |

| 9 | प्रश्नों के उत्तर लगभग <b>40-50</b> शब्दों में अपेक्षित- | 3+2=5 |
|---|----------------------------------------------------------|-------|