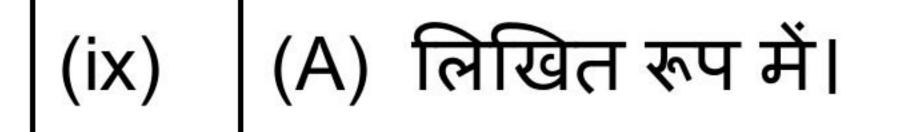

| /ii) | (C) चेचक ग्रेग के लिए।                     | 1 |
|------|--------------------------------------------|---|
|      | (f) $dd d d d d d d d d d d d d d d d d d$ |   |

| 9 | प्रश्नों के उत्तर लगभग <b>40-50</b> शब्दों में अपेक्षित- | 3+2=5 |
|---|----------------------------------------------------------|-------|