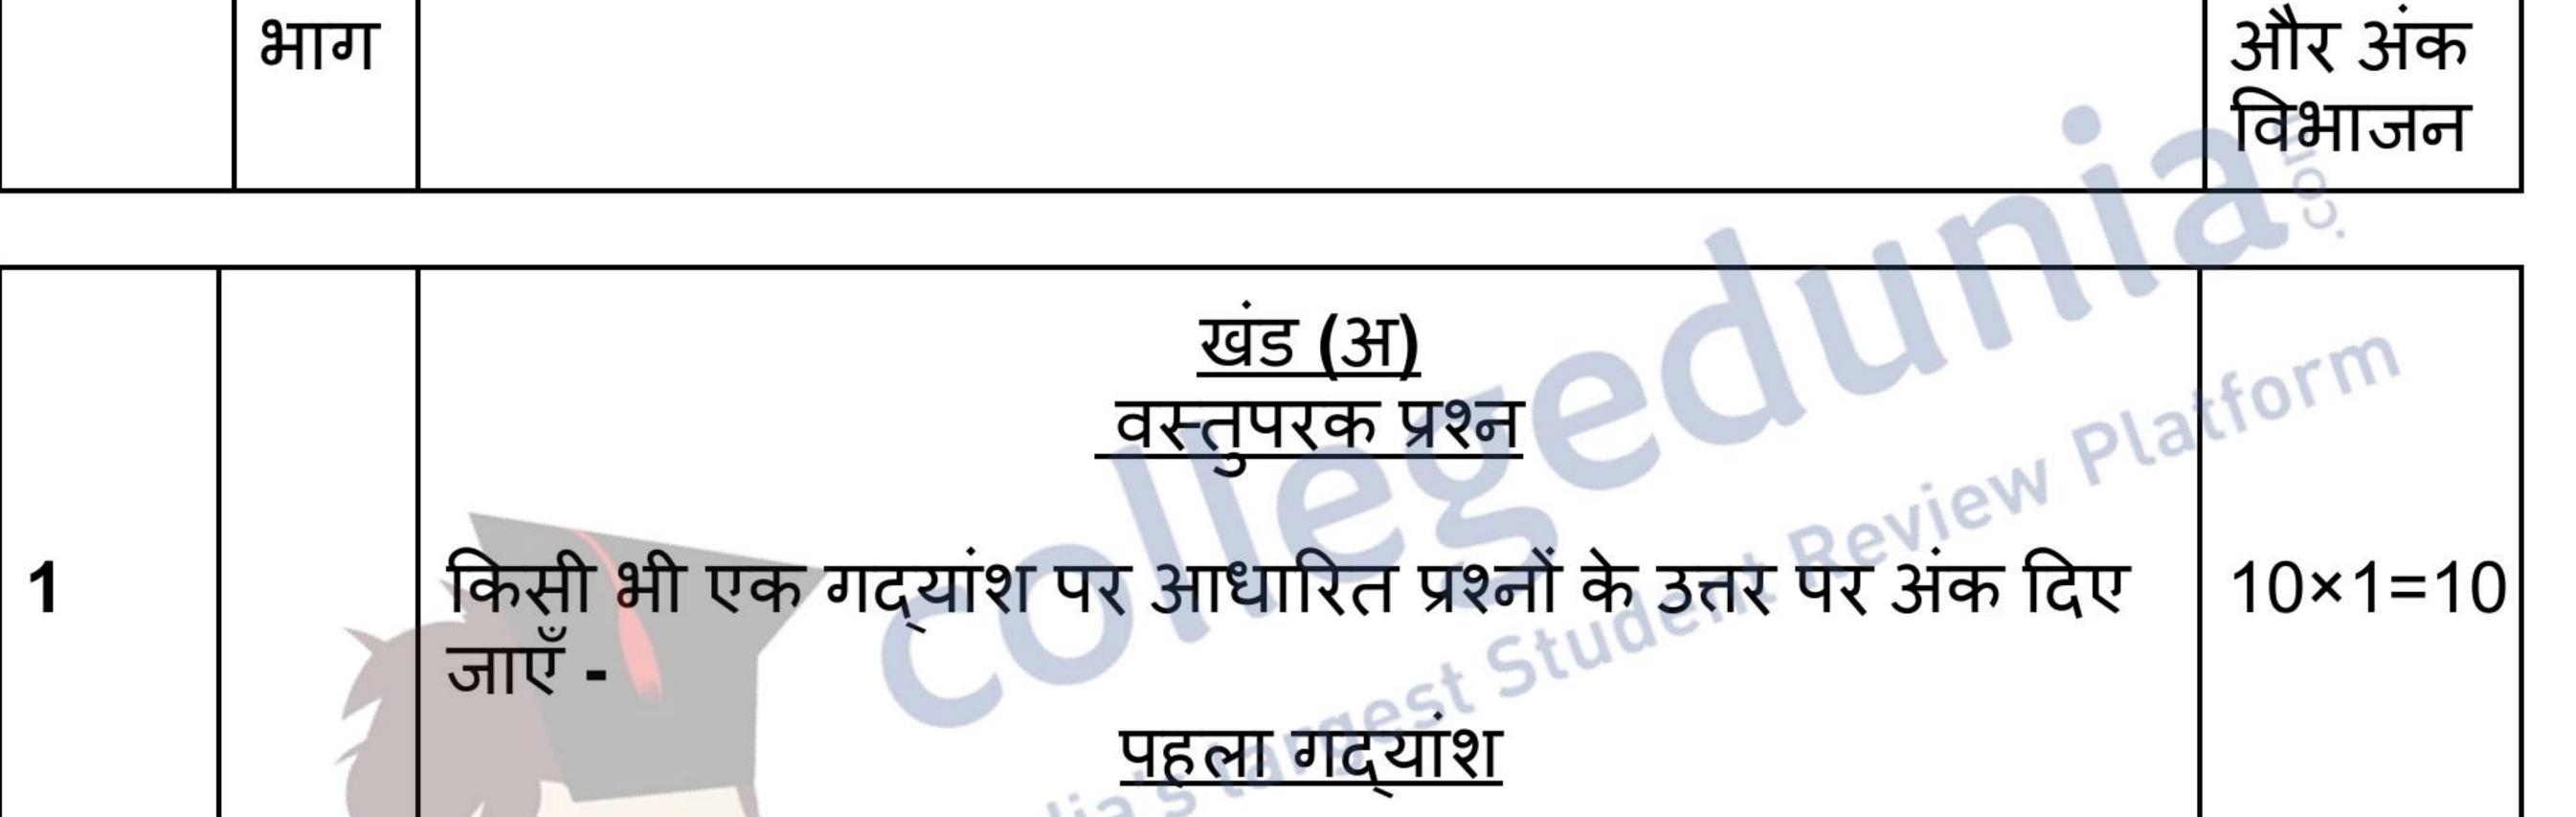

### विषय : हिंदी (ऐच्छिक/इलेक्टिव) कक्षा- 12 वीं उत्तर - संकेत / मूल्य - बिंदु अंक प्रश्न निर्धारण उप भाग विभाजन

| लों को                |
|-----------------------|
| ो है                  |
| ों भारत के लिए        |
|                       |
|                       |
|                       |
|                       |
| <b>फ विचार फैलाना</b> |
| की पुष्टि से।         |
|                       |